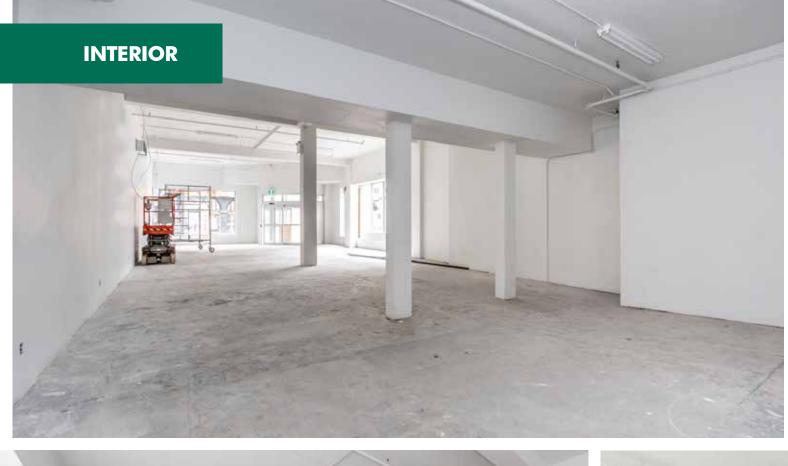

## ABOUT THE SPACE

SIZE: 2,185 sq. ft.

AVAILABILITY: Immediate

NET RENT: Please call listing agents

ADDITIONAL RENT: \$18.00 per sq.ft.

- Corner exposure
- Upgraded electrical (400 Amps) and HVAC (10 ton)
- Steps from Wellesley and College subway stations
- 15 ft + clear ceilings
- Neighbouring retailers include Starbucks, LCBO, RBC Royal Bank, Second Cup, and Tim Hortons