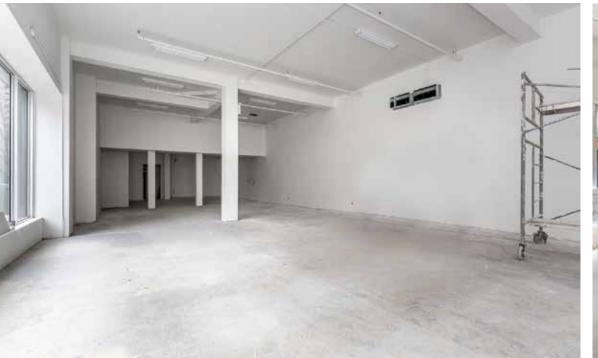

## ABOUT THE SPACE

SIZE: 2,185 sq. ft.

AVAILABILITY: Immediate

NET RENT: Please call listing agents

ADDITIONAL RENT: \$18.00 per sq.ft.

- Corner exposure
- Upgraded electrical (400 Amps) and HVAC (10 ton)
- Steps from Wellesley and College subway stations
- 15 ft + clear ceilings
- Neighbouring retailers include Starbucks, LCBO, RBC Royal Bank, Second Cup, and Tim Hortons