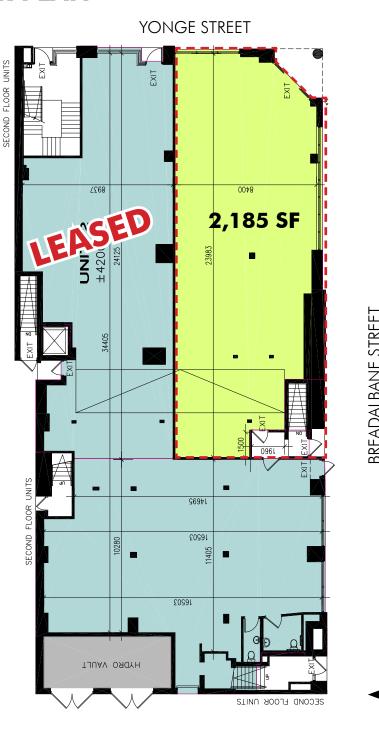

## ABOUT THE SPACE

SIZE: 2,185 sq. ft.

AVAILABILITY: Immediate

NET RENT: Please call listing agents

ADDITIONAL RENT: \$18.00 per sq.ft.

- Corner exposure
- Upgraded electrical (400 Amps) and HVAC (10 ton)
- Steps from Wellesley and College subway stations
- 15 ft + clear ceilings
- Neighbouring retailers include Starbucks, LCBO, RBC Royal Bank, Second Cup, and Tim Hortons

## **FLOOR PLAN**