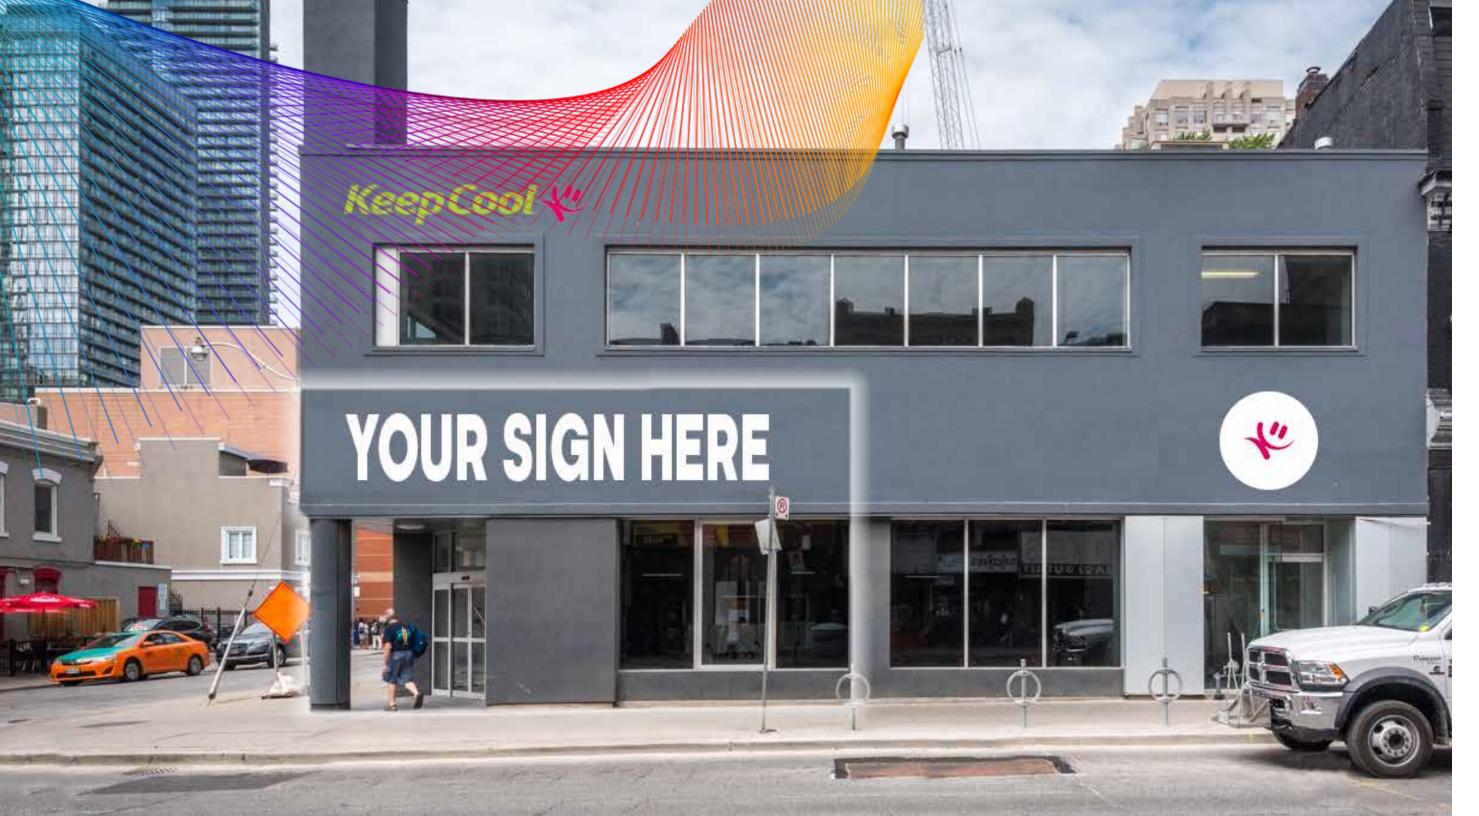

## ABOUT THE SPACE

SIZE: 2,185 sq. ft.

AVAILABILITY: Immediate

NET RENT: Please call listing agents

ADDITIONAL RENT: \$18.00 per sq.ft.

- Corner exposure
- Upgraded electrical (400 Amps) and HVAC (10 ton)
- Steps from Wellesley and College subway stations
- 15 ft + clear ceilings
- Neighbouring retailers include Starbucks, LCBO, RBC Royal Bank, Second Cup, and Tim Hortons