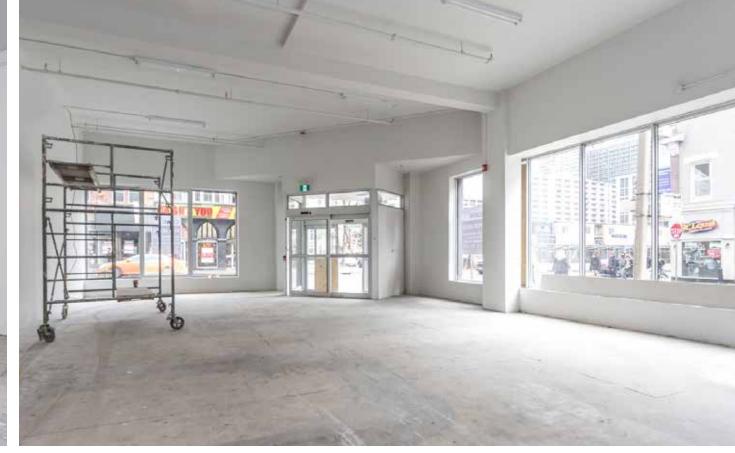

## ABOUT THE SPACE

SIZE: 2,185 sq. ft.

AVAILABILITY: Immediate

NET RENT: Please call listing agents

ADDITIONAL RENT: \$18.00 per sq.ft.

- Corner exposure
- Upgraded electrical (400 Amps) and HVAC (10 ton)
- Steps from Wellesley and College subway stations
- 15 ft + clear ceilings
- Neighbouring retailers include Starbucks, LCBO, RBC Royal Bank, Second Cup, and Tim Hortons