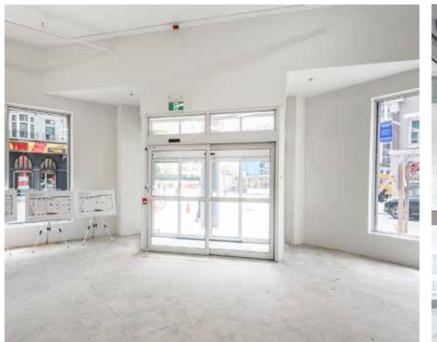

## ABOUT THE SPACE

SIZE: 2,185 sq. ft.

AVAILABILITY: Immediate

NET RENT: Please call listing agents

ADDITIONAL RENT: \$18.00 per sq.ft.

- Corner exposure
- Upgraded electrical (400 Amps) and HVAC (10 ton)
- Steps from Wellesley and College subway stations
- 15 ft + clear ceilings
- Neighbouring retailers include Starbucks, LCBO, RBC Royal Bank, Second Cup, and Tim Hortons