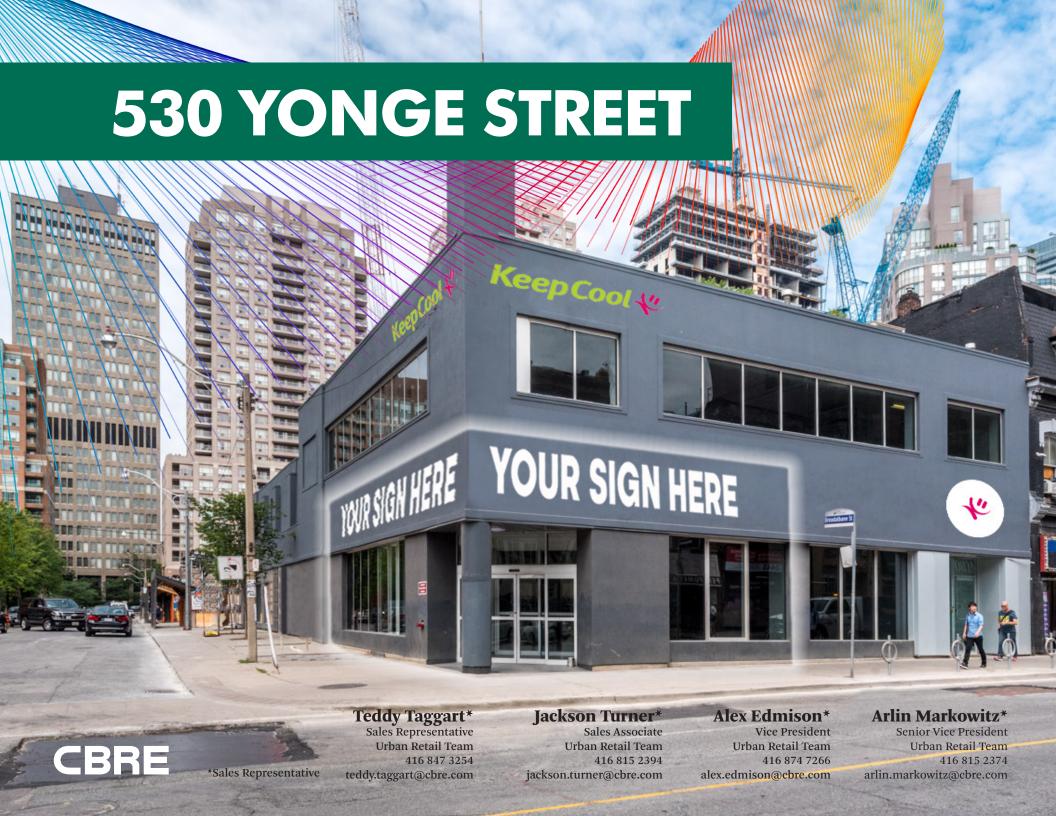

## ABOUT THE SPACE

SIZE: 2,185 sq. ft.

AVAILABILITY: Immediate

NET RENT: Please call listing agents

ADDITIONAL RENT: \$18.00 per sq.ft.

- Corner exposure
- Upgraded electrical (400 Amps) and HVAC (10 ton)
- Steps from Wellesley and College subway stations
- 15 ft + clear ceilings
- Neighbouring retailers include Starbucks, LCBO, RBC Royal Bank, Second Cup, and Tim Hortons