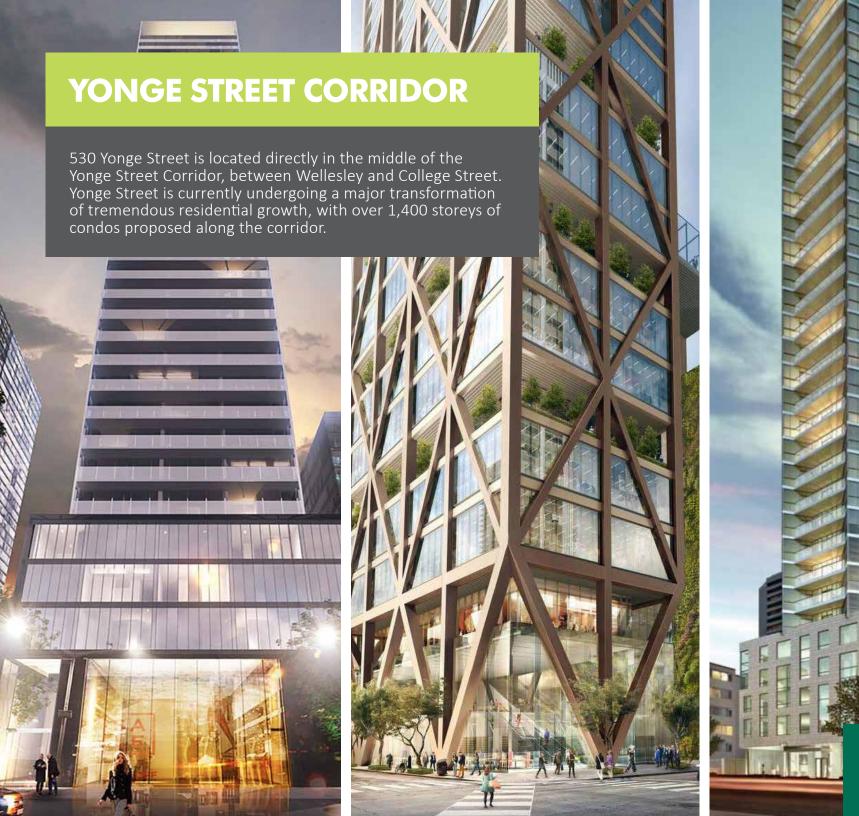

## **ACTIVE DEVELOPMENTS** IN THE AREA

1 Yorkville Park Pre-Construction 25 stories, 200 units Completion: 2018

4 Cumberland Terrace

Pre-Construction

54 stories, 575 units

Completion: Feb 2018

- 2 80 Bloor St West Pre-Construction Completion: TBD
- 3 50 Bloor St West 66 stories, 565 units
- 5 The One Pre-Construction 80 stories, 416 units Completion: TBD
- 7 CHAZ Yorkville 8 Casa II Condos Completed 47 stories, 526 units Completion: 2015
- 10 The Manhattan Pre-Construction 47 stories, 408 units Completion: TBD
- 13 The Clover on Yonge Pre-Construction 44 stories, 528 units Completion: Nov 2019
- 16 50 at Wellesley Static **Under Construction** 37 stories, 365 units Completion: 2017
- 19 Teahouse Condos Pre-Construction 22/51 stories, 960 units Completion: 2018
- Pre-Construction 66 stories, 600 units Completion:

56/46 stories, 775 units Completion: 2015 14 1Thousand Bay **Under Construction** 

32 stories, 478 units

Completion: 2016

Completion: 2016

- n 17 Five St. Joseph Completed 48 stories, 539 units Completion: 2015
- 20 Halo Residences
- **YC Condos**
- Pre-Construction 45 stories, 423 units Completion: Nov 2019
- 23 2 Carlton Pre-Construction 72 stories, 1100 units Completion: TBD

70 stories, 600 units Completion: TBD 6 One Bloor East Under Construction 76 stories, 732 units

Pre-Construction

Completion: 2016

- 9 Casa III Condos Under Construction Pre-Construction 56 stories, 478 units 55 stories, 578 units Completion: Dec 2017
- U Condominiums 12 8 Gloucester Pre-Construction 29 stories, 211 units Completion: TBD
  - 15 Totem Condos Pre-Construction 18 stories, 120 units Completion: TBD
  - 18 Vox Condos Under Construction 35 stories, 330 units Completion: May 2017
  - Karma Condos Under Construction 50 stories, 495 units Completion: 2016
  - 24 2-8 St. Thomas Construction 23 stories, 267 units Completion: 2017
- 13,600+ NEW 19 **UNITS**
- 25 Eight Cumberland Pre-Construction 51 stories, 371 units Completion:
- 26 771 Yonge Completion:
  - Pre-Construction 48 stories, 257 units
- Wellesley on the Park Pre-Construction 60 stories, 739 units Completion: 2018