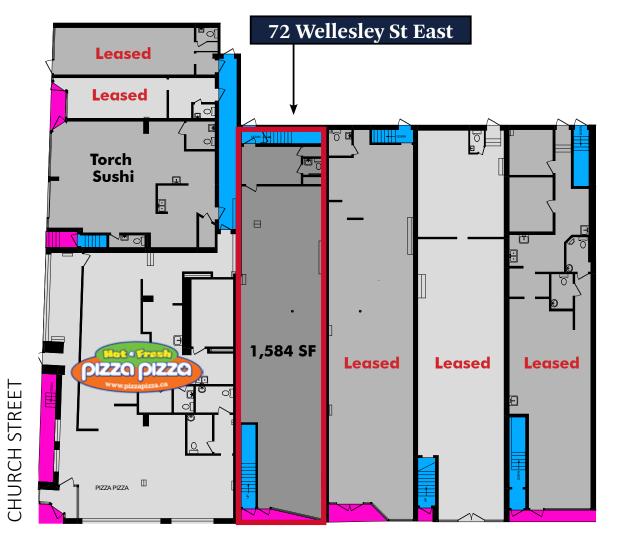

#### **Ground Floor**

| Size:      | 1,584 sq. ft.              |
|------------|----------------------------|
| Net Rent:  | \$55.00 per sq. ft.        |
| TMI:       | \$18.00 per sq. ft. (est.) |
| Available: | Immediate                  |

- Located at the corner of Church and Wellesley Street
- A minute walk to the Wellesley Subway Station and in close proximity to Ryerson University, The Eaton Centre and Yonge & Dundas Square
- Recently renovated interior includes 2 fully built-out washrooms