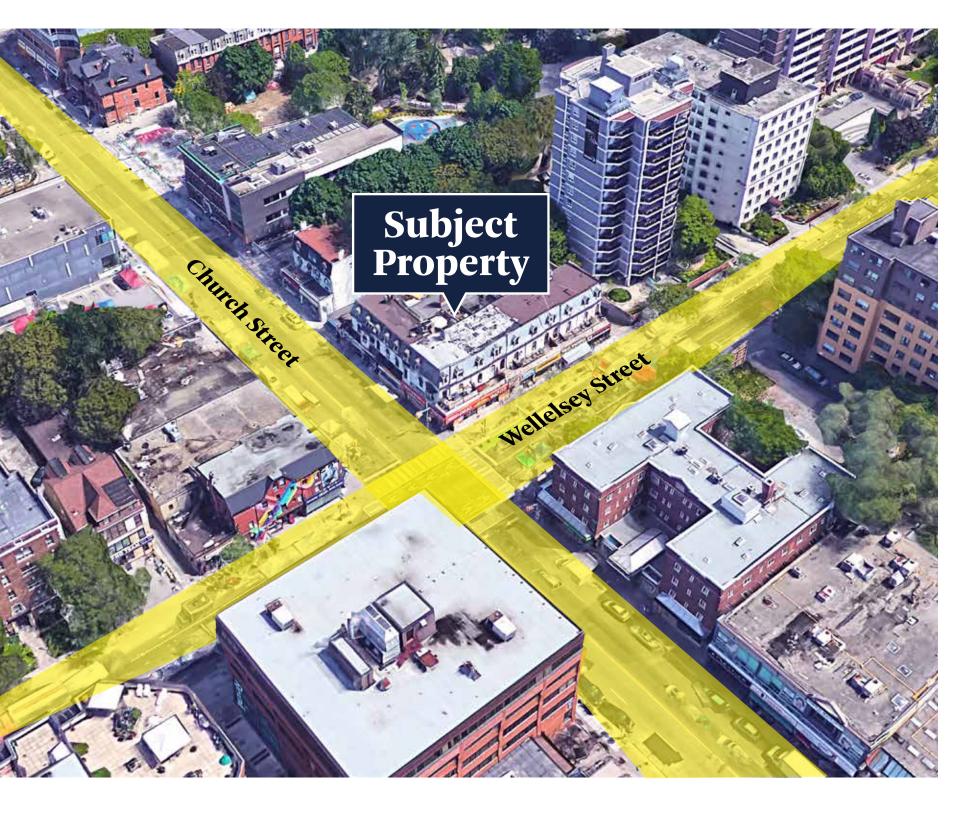

- Located at the corner of Church and Wellesley Street
- A minute walk to the Wellesley Subway Station and in close proximity to Ryerson University, The Eaton Centre and Yonge & Dundas Square
- Recently renovated interior includes 2 fully built-out washrooms

## The Location Church-Wellesley Village

The Property is located in the heart of the vibrant Church Wellesley Village also known as "The Village", nestled in the heart of Toronto's downtown core. The subject property is located at the intersection of Church & Wellesley, the centre of the neighbourhood, and is surrounded by popular shops, restaurants and bars.