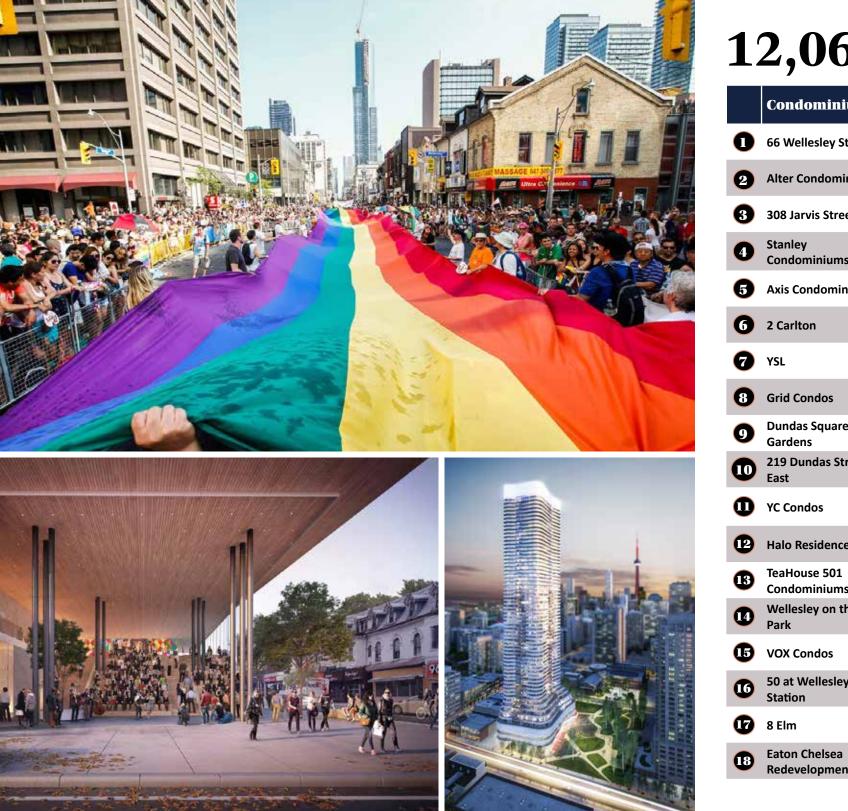

## The Location Church-Wellesley Village

The Property is located in the heart of the vibrant Church Wellesley Village also known as "The Village", nestled in the heart of Toronto's downtown core. The subject property is located at the intersection of Church & Wellesley, the centre of the neighbourhood, and is surrounded by popular shops, restaurants and bars.

Every June, The Village hosts Pride Month, one of the largest Pride festivals in the world and draws a crowd of over a million supporters from around the globe.

## 12,061 new units in the immediate surrounding area

| Storreys       Pre-Construction         43 storeys       Pre-Construction         33 storeys       Under Construction         471 units       Under Construction         471 units       Under Construction         471 units       Under Construction         1100 units       Pre-Construction         528 units       Pre-Construction         66 storeys       Under Construction         66 storeys       Under Construction         66 storeys       Under Construction         60 units       Pre-Construction         60 units       Pre-Construction         60 units       Pre-Construction         60 units       Under Construction         60 units       Pre-Construction         60 units       Pre-Construction         60 units       Under Construction         60 units       Under Construction         60 units       Pre-Construction         733 toreys       Under Construction         733 toreys                                                                                                                                                                                                                                                                                                                                                                                                      |      |                         |                    |
|---------------------------------------------------------------------------------------------------------------------------------------------------------------------------------------------------------------------------------------------------------------------------------------------------------------------------------------------------------------------------------------------------------------------------------------------------------------------------------------------------------------------------------------------------------------------------------------------------------------------------------------------------------------------------------------------------------------------------------------------------------------------------------------------------------------------------------------------------------------------------------------------------------------------------------------------------------------------------------------------------------------------------------------------------------------------------------------------------------------------------------------------------------------------------------------------------------------------------------------------------------------------------------------------------------------------------------------------------------------------------------------------------------------------------------------------------------------------------------------------------------------------------------------------------|------|-------------------------|--------------------|
| E       43 storeys       Pre-Construction         33 storeys       Under Construction         471 units       Pre-Construction         471 units       Under Construction         471 units       Under Construction         1106 units       Pre-Construction         1106 units       Pre-Construction         1106 units       Pre-Construction         528 units       Pre-Construction         1106 units       Pre-Construction         528 units       Pre-Construction         528 units       Pre-Construction         66 storeys       Under Construction         66 storeys       Under Construction         52/22 storeys       Pre-Construction         52/22 storeys       Pre-Construction         53 storeys       Under Construction         53 storeys       Under Construction         52/22 storeys       Pre-Construction         53 storeys       Under Construction         53 storeys       Under Construction         53 storeys       Under Construction         52/22 storeys       Pre-Construction         53 storeys       Under Construction         53 storeys       Under Construction         53 storeys       Under Constructio                                                                                                                                                                                                                                                                                                                                                                                | ium  |                         | Status             |
| 11ium       33 storeys       Under Construction         24       470 units       Pre-Construction         37 storeys       Under Construction         1100 units       Pre-Construction         1100 units       Pre-Construction         1100 units       Pre-Construction         120 storeys       Pre-Construction         120 units       Pre-Construction         120 units       Pre-Construction         123 storeys       Pre-Construction         124 storeys       Pre-Construction         125 storeys       Pre-Construction         128 units       Under Construction         129 storeys       Pre-Construction         66 storeys       Under Construction         66 storeys       Under Construction         129 storeys       Pre-Construction         129 storeys       Pre-Construction         66 storeys       Under Construction         129 storeys       Pre-Construction         129 storeys       Pre-Construction         129 storeys       Pre-Construction         129 storeys       Pre-Construction         129 storeys       Under Construction         139 storeys       Under Construction         139 storeys <td< td=""><td>St E</td><td></td><td>Pre-Construction</td></td<>                                                                                                                                                                                                                                                                                                                              | St E |                         | Pre-Construction   |
| at       470 units<br>471 units<br>37 storeys       Pre-Construction         ium       575 units<br>38 storeys       Pre-Construction         1100 units<br>72 storeys       Pre-Construction         1100 units<br>73/62 storeys       Pre-Construction         1100 units<br>73/62 storeys       Pre-Construction         58       47 storeys         968 units<br>48 storeys       Under Construction         600 units<br>66 storeys       Under Construction         66 units<br>52/22 storeys       Pre-Construction         960 units<br>53 storeys       Under Construction         960 units<br>546 units                                                                                                                                                                                                                  | nium |                         | Under Construction |
| 1100 units<br>72 storeys       Pre-Construction         1106 units<br>73/62 storeys       Pre-Construction         5228 units<br>47 storeys       Pre-Construction         600 units<br>66 storeys       Under Construction         600 units<br>66 storeys       Pre-Construction         600 units<br>66 storeys       Pre-Construction         960 units<br>66 storeys       Pre-Construction         960 units<br>66 storeys       Pre-Construction         960 units<br>66 storeys       Pre-Construction         960 units<br>52/22 storeys       Pre-Construction         739 units<br>60 units<br>52/22 storeys       Pre-Construction         730 units<br>73 storeys       Under Construction         960 units<br>73 storeys       Pre-Construction         960 units<br>73 storeys       Pre-Construction         960 units<br>73 storeys       Under Construction         960 units<br>74 deg units       Under Construction         960 units<br>74 deg units       Under Construction         960 units<br>75 storeys       Under Construction         960 units<br>74 deg units       Under Construction         960 units<br>960 units       Under Construction<                                                                                                                                                                                      | et   |                         | Pre-Construction   |
| 1100 units<br>72 storeys       Pre-Construction         1106 units<br>73/62 storeys       Pre-Construction         5228 units<br>47 storeys       Pre-Construction         968 units<br>48 storeys       Under Construction         968 units<br>48 storeys       Under Construction         600 units<br>66 storeys       Pre-Construction         960 units<br>66 storeys       Pre-Construction         960 units<br>73/62 storeys       Pre-Construction         960 units<br>66 storeys       Pre-Construction         960 units<br>73/30 units<br>73/30 units<br>73/30 units       Pre-Construction         960 units<br>73/30 units       Pre-Construction         960 units<br>73/30 units       Pre-Construction         960 units<br>73/30 units       Pre-Construction         960 units<br>73/30 units       Under Construction         960 units<br>74/30 units                                                                                                                                                                                      |      |                         | Under Construction |
| 1100 units<br>72 storeys       Pre-Construction         1106 units<br>73/62 storeys       Pre-Construction         5228 units<br>47 storeys       Pre-Construction         968 units<br>48 storeys       Under Construction         968 units<br>48 storeys       Under Construction         600 units<br>66 storeys       Pre-Construction         960 units<br>52/22 storeys       Under Construction         960 units<br>52/22 storeys       Pre-Construction         960 units<br>52/22 storeys       Pre-Construction         960 units<br>52/22 storeys       Under Construction         960 units<br>52/22 storeys       Under Construction         960 units<br>52/22 storeys       Under Construction         960 units<br>53 storeys       Under Construction         960 units<br>546 units       Under Construction         966 units<br>546 units       Under Con                                                                                                                                                                                         | ium  |                         | Pre-Construction   |
| 73/62 storeys       Pre-Construction         528 units<br>47 storeys       Pre-Construction         968 units<br>48 storeys       Under Construction         968 units<br>48 storeys       Under Construction         600 units<br>66 storeys       Under Construction         600 units<br>66 storeys       Under Construction         960 units<br>52/22 storeys       Pre-Construction         960 units<br>52/22 storeys       Under Construction         960 units<br>52/22 storeys       Under Construction         960 units<br>52/22 storeys       Under Construction         960 units<br>53 storeys       Under Construction         960 units<br>53 storeys       Under Construction         960 units<br>546 units       Under Construction         960 units<br>66 storeys       Under Construction <td></td> <td></td> <td>Pre-Construction</td>                                                                                                                                                  |      |                         | Pre-Construction   |
| 47 storeys       Her-Construction         968 units<br>48 storeys       Under Construction         6eet       295 units<br>29 storeys       Pre-Construction         600 units<br>66 storeys       Under Construction         600 units<br>66 storeys       Under Construction         968 units<br>29 storeys       Pre-Construction         960 units<br>52/22 storeys       Under Construction         960 storeys       Under Construction         965 units<br>330 units<br>35 storeys       Under Construction         965 units<br>37 storeys       Under Construction         964 units       Under Construction         965 units<br>469 units       Under Construction                                                                                                                                                                                                                                                                                                                                                                                                                                                                                                                                                                                                                          |      |                         | Pre-Construction   |
| 968 units<br>48 storeys       Under Construction         eet       295 units<br>29 storeys       Pre-Construction         600 units<br>66 storeys       Under Construction         600 units<br>66 storeys       Under Construction         960 units<br>52/22 storeys       Pre-Construction         960 units<br>52/22 storeys       Pre-Construction         960 units<br>52/22 storeys       Pre-Construction         960 units<br>52/22 storeys       Pre-Construction         330 units<br>330 units<br>35 storeys       Under Construction         365 units<br>37 storeys       Under Construction         960 units<br>53 storeys       Under Construction         960 units<br>365 units<br>37 storeys       Under Construction         960 units<br>469 units       Under Construction                                                                                                                                                                                                                                                                                                                                                                                                                                                                                                                                                                                                                                                                                                                                                 |      |                         | Pre-Construction   |
| 29 storeys Pre-Construction   600 units Under Construction   66 storeys Pre-Construction   423 units Pre-Construction   960 units Pre-Construction   953 units Under Construction   330 units Under Construction   365 units Under Construction   365 units Under Construction   365 units Under Construction   365 units Under Construction   469 units Eorever 21   469 units DUNDAS STREET                                                                                                                                                                                                                                                                                                                                                                                                                                                                                                                                                                                                                                                                                                                                                                                                                                                                                                                                                                                                    |      |                         | Under Construction |
| 600 units<br>66 storeys       Under Construction       Marshalls<br>Reds Wine Tavern       Starbucks       Image: Construction         s       423 units<br>45 storeys       Pre-Construction       Image: Construction       Image: Construction | eet  |                         | Pre-Construction   |
| 425 units       Pre-Construction         960 units       Pre-Construction         960 units       Pre-Construction         52/22 storeys       Pre-Construction         739 units       Under Construction         330 units       Under Construction         330 units       Under Construction         365 units       Under Construction         365 units       Under Construction         37 storeys       Under Construction         469 units       DUNDAS STREET                                                                                                                                                                                                                                                                                                                                                                                                                                                                                                                                                                                                                                                                                                                                                                                                                                                                                                                                                                                                                                                                          |      |                         | Under Construction |
| 960 units<br>52/22 storeys       Pre-Construction         739 units<br>60 storeys       Under Construction         330 units<br>35 storeys       Under Construction         365 units<br>37 storeys       Under Construction         469 units       Under Construction                                                                                                                                                                                                                                                                                                                                                                                                                                                                                                                                                                                                                                                                                                                                                                                                                                                                                                                                                                                                                                                                                                                                                                                                                                                                           |      |                         | Pre-Construction   |
| 35 storeys     Under Construction       365 units<br>37 storeys     Under Construction       469 units     DUNDAS STREET                                                                                                                                                                                                                                                                                                                                                                                                                                                                                                                                                                                                                                                                                                                                                                                                                                                                                                                                                                                                                                                                                                                                                                                                                                                                                                                                                                                                                          |      | 960 units               | Pre-Construction   |
| 35 storeys     Under Construction       365 units<br>37 storeys     Under Construction       469 units     DUNDAS STREET                                                                                                                                                                                                                                                                                                                                                                                                                                                                                                                                                                                                                                                                                                                                                                                                                                                                                                                                                                                                                                                                                                                                                                                                                                                                                                                                                                                                                          | e    |                         | Under Construction |
| 469 units DUNDAS STREET                                                                                                                                                                                                                                                                                                                                                                                                                                                                                                                                                                                                                                                                                                                                                                                                                                                                                                                                                                                                                                                                                                                                                                                                                                                                                                                                                                                                                                                                                                                           |      |                         | Under Construction |
| 469 units DUNDAS STREET                                                                                                                                                                                                                                                                                                                                                                                                                                                                                                                                                                                                                                                                                                                                                                                                                                                                                                                                                                                                                                                                                                                                                                                                                                                                                                                                                                                                                                                                                                                           |      |                         | Under Construction |
| 80 storeys                                                                                                                                                                                                                                                                                                                                                                                                                                                                                                                                                                                                                                                                                                                                                                                                                                                                                                                                                                                                                                                                                                                                                                                                                                                                                                                                                                                                                                                                                                                                        |      | 469 units<br>80 storeys | Pre-Construction   |
| 1,897 units<br>t 4 towers Pre-Construction EATON<br>CENTRE                                                                                                                                                                                                                                                                                                                                                                                                                                                                                                                                                                                                                                                                                                                                                                                                                                                                                                                                                                                                                                                                                                                                                                                                                                                                                                                                                                                                                                                                                        | t    |                         | Pre-Construction   |