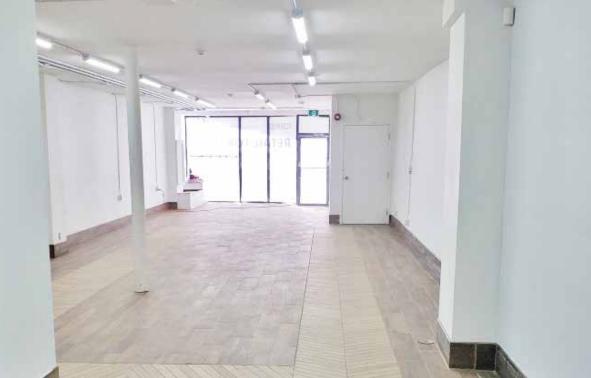

#### **Ground Floor**

| Size:      | 1,584 sq. ft.              |
|------------|----------------------------|
| Net Rent:  | \$55.00 per sq. ft.        |
| TMI:       | \$18.00 per sq. ft. (est.) |
| Available: | Immediate                  |

- Located at the corner of Church and Wellesley Street
- A minute walk to the Wellesley Subway Station and in close proximity to Ryerson University, The Eaton Centre and Yonge & Dundas Square
- Recently renovated interior includes 2 fully built-out washrooms