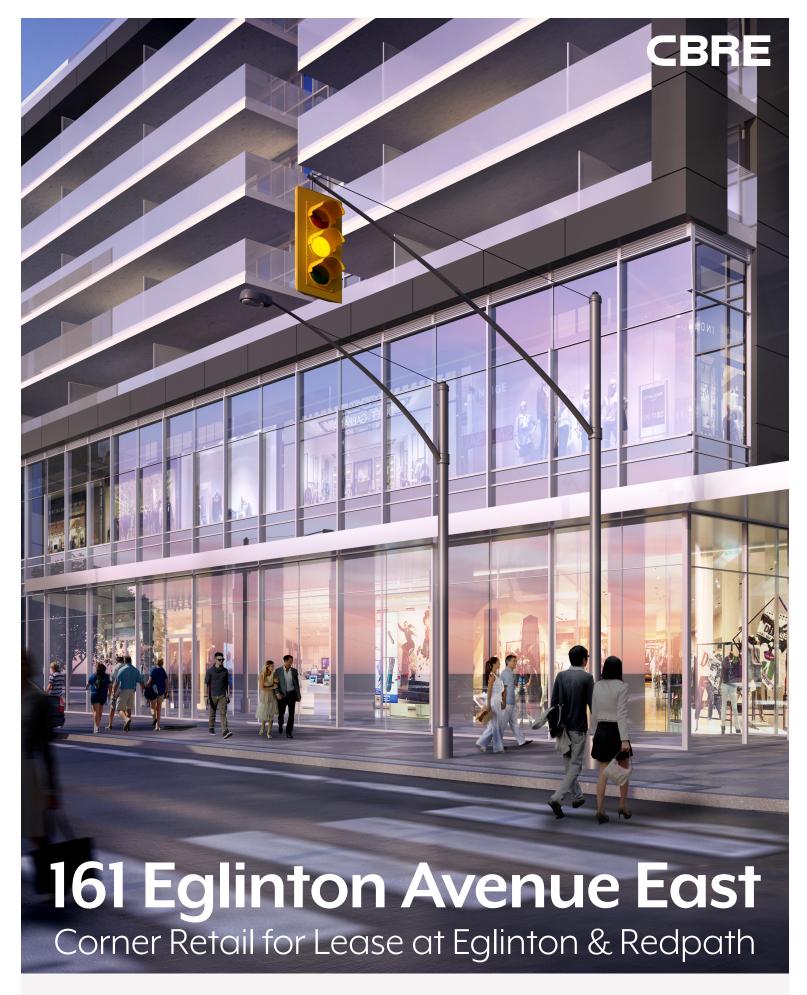

**SIZE:** Flexible demising plans available. Retail space can be

split into 600 sq. ft., 1,800 sq. ft. and 2,100 sq. ft. units or

offered as a single unit of 4,500 sq. ft.

**AVAILABLE:** Q4 2019

**NET RENT:** Negotiable

- Prominent corner at Eglinton Ave. and Redpath Ave.
- · 20-foot ceilings and designed to accommodate restaurant uses
- · On-site underground public parking
- Possible 450 sq. ft. outdoor patio
- Potential to build mezzanine