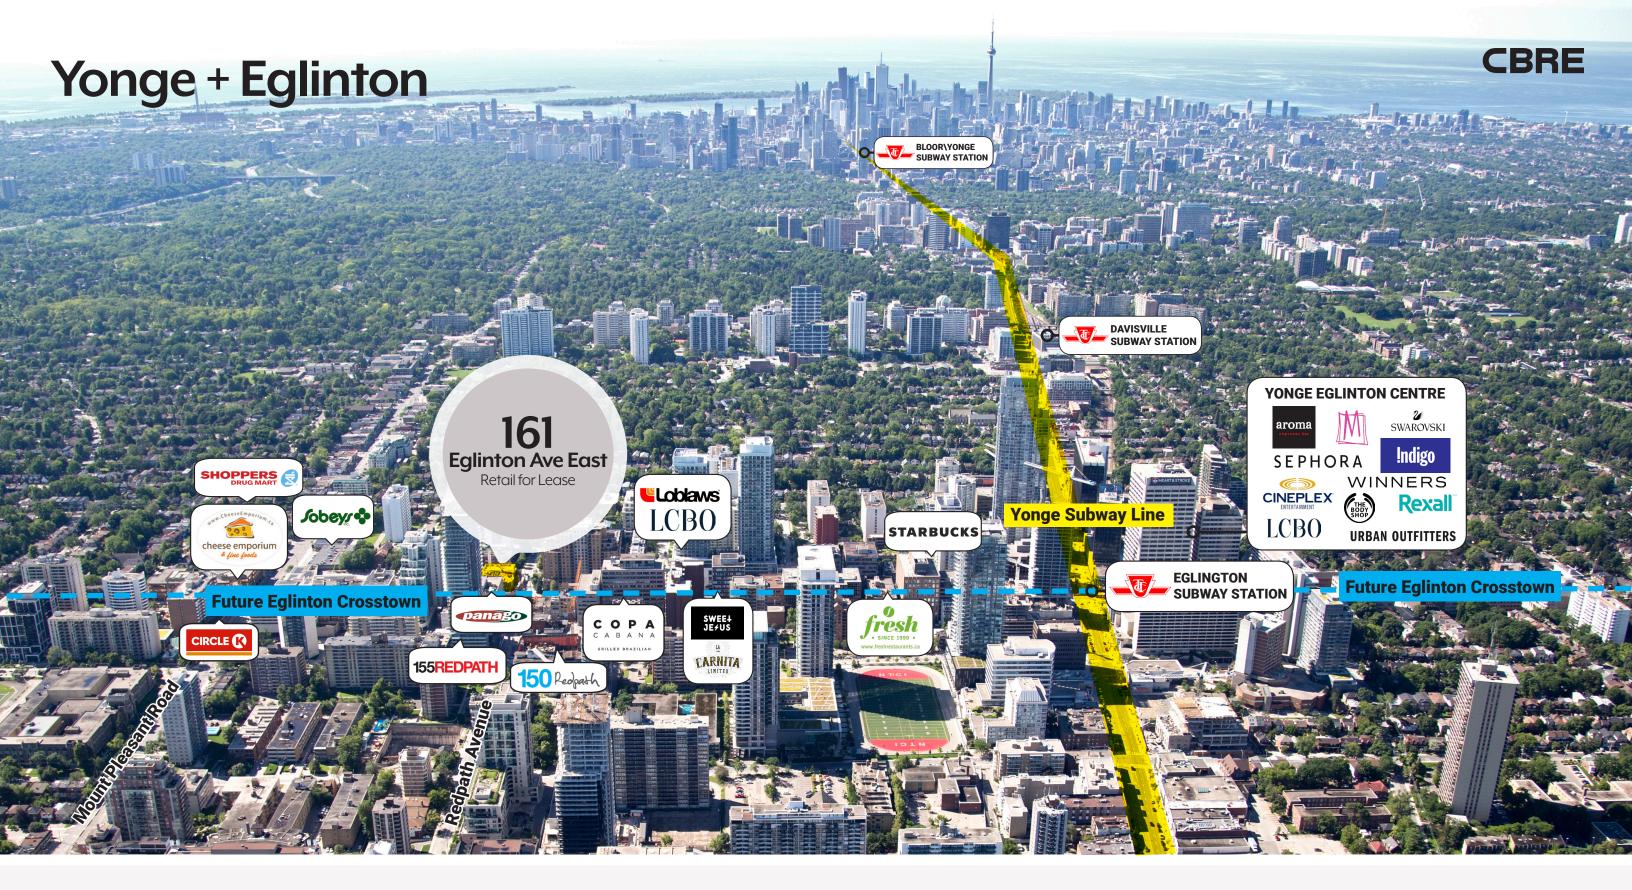

## Yonge + Eglinton

Yonge and Eglington is a popular midtown hub for young professionals and families. It is home to plenty of bars, restaurants, boutiques and national retailers.

Residential and commercial developers continue to build in and around the streets that surround Yonge and Eglinton, which only adds to the density of an already bustling and thriving community. This group lives, works and plays in the neighbourhood and are drawn to its luxurious boutiques, best in class dining, walkability, and access to transit.

AVG. HOUSEHOLD INCOME

\$191,830

TOTAL POPULATION

186,948

% POPULATION CHANGE

4.2%

161 Eglinton Avenue East occupies a premier position in the rapidly growing node of Yonge & Eglinton in midtown Toronto. Located on the corner of Eglinton & Redpath, just east from the intersection of Yonge & Eglinton, the property benefits from exceptional local and regional access. The Yonge & Eglinton subway station is the fifth busiest subway station in the city with over 10 different bus lines servicing the station.

Eglinton subway station is also the site of the new Eglinton Crosstown line (LRT) which will connect the east and west ends of the city. Once complete is 2021, the area will become one of the most well connected neighbourhoods in the city.