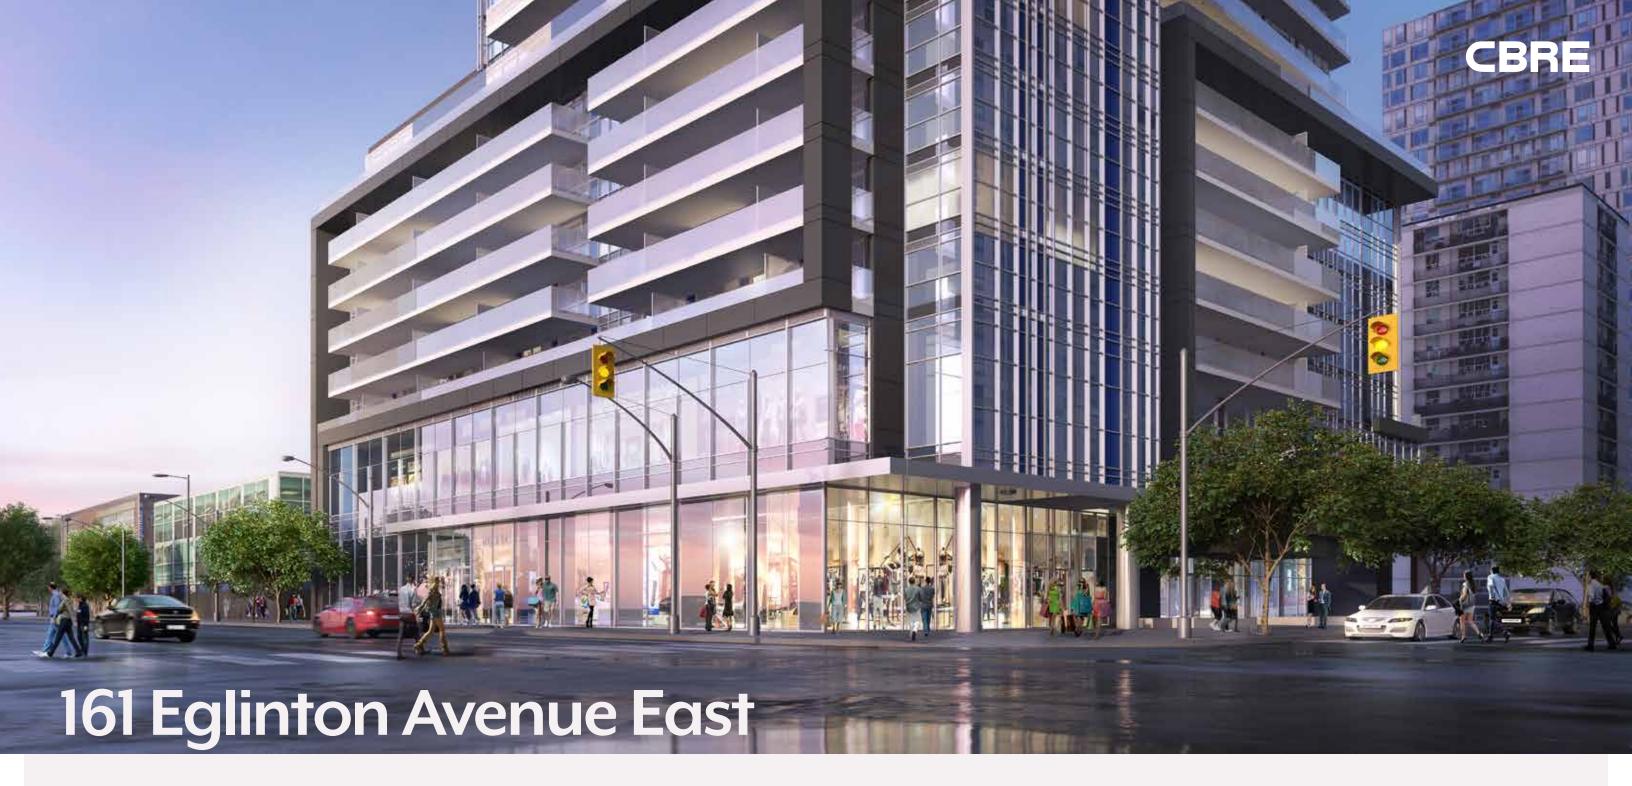

- Prominent corner at Eglinton Ave. and Redpath Ave.
- · 20-foot ceilings and designed to accommodate restaurant uses
- · On-site underground public parking
- Possible 450 sq. ft. outdoor patio
- Potential to build mezzanine

AVG. HOUSEHOLD INCOME

\$191,830

TOTAL POPULATION

186,948

% POPULATION CHANGE

4.2%

161 Eglinton Avenue East occupies a premier position in the rapidly growing node of Yonge & Eglinton in midtown Toronto. Located on the corner of Eglinton & Redpath, just east from the intersection of Yonge & Eglinton, the property benefits from exceptional local and regional access. The Yonge & Eglinton subway station is the fifth busiest subway station in the city with over 10 different bus lines servicing the station.