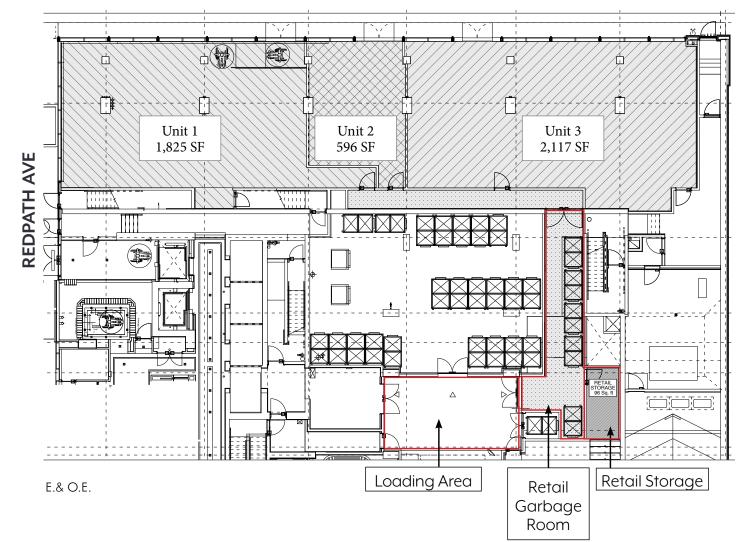

**SIZE:** Flexible demising plans available. Retail space can be

split into 600 sq. ft., 1,800 sq. ft. and 2,100 sq. ft. units or

offered as a single unit of 4,500 sq. ft.

**AVAILABLE:** Q4 2019

**NET RENT:** Negotiable