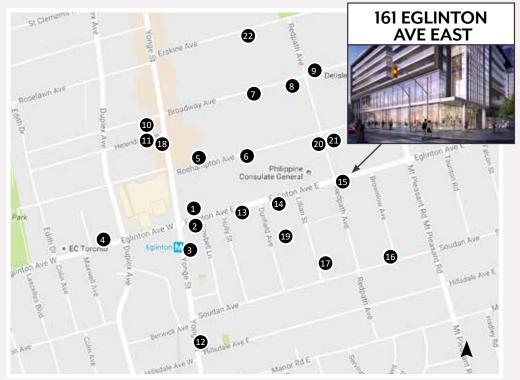

### **ACTIVE DEVELOPMENTS** IN THE AREA

- **Pre-Construction** 36 Storeys, 236 Units
- **Under Construction** 27 Storeys, 233 Units
- 13 55 EGLINTON AVE E Pre-Construction 47 Storeys, 455 Units Completion: TBA

5 MINTO 30 ROE

Completed

34 Storeys, 397 Units

**CITYLIGHTS ON BROADWAY** 

37/37 Storeys, 908 Units

Completion: 2018/2019

Completion: 2016

**Under Construction** 

- 17 DISTINCTION CONDOS 18 WHITEHAUS CONDOS **Under Construction** 19 Storeys, 159 Units Completion: Sept. 2019
- 21 155 REDPATH AVENUE **Under Construction** 36 Storeys, 452 Units Completion: Oct. 2017

- 6 89 ROEHAMPTON AVE
- Completion: TBA
- Completion: 2018
- 14 THE MADISON Completed 2 Towers, 696 Units Completion: 2016
- **Under Construction** 29 Storeys, 358 Units Completion: Feb. 2019
- 22 101 ERSKINE AVENUE **Under Construction** 32 Storeys, 430 Units Completion: June 2018

- 7 55 BROADWAY AVE **Pre-Construction** 45/45 Storeys, 1,044 Units
- 10 MONTGOMERY SQUARE 11 31-37 HELENDALE AVE **Pre-Construction** 24 Storeys, 231 Units

Completion: TBA

Completion: TBA

- 15 THE EGLINTON **Under Construction** 34 Storeys, 437 Units Completion: Nov. 2018
- 19 LILLIAN PARK **Under Construction** 26/24 Storeys, 742 Units Completion: TBA/2019
- 23 PLAZA MIDTOWN Pre-Construction 24/32 Storeys, 492 Units Completion: 2021

- 1 E CONDOS **Under Construction** 63/36 Storeys, 1156 Units Completion: 2018
- 2 1 EGLINTON AVE E Pre-Construction 65 Storeys, 660 Units Completion: TBA
- **3 2221 YONGE ST Under Construction** 58 Storeys, 631 Units Completion: August 2018
- 4 90 EGLINTON AVE W **Pre-Construction** 29 Storeys, 247 Units Completion: TBA
- 8 85 BROADWAY AVE **Pre-Construction** 34 Storeys, 322 Units Completion: TBA
- 12 ART SHOPPE CONDOS **Under Construction** 34 Storeys, 657 Units Completion: Ocobter 2019
- 16 200 SOUDAN AVE **Pre-Construction** 25/30 Storeys, 463 Units Completion: TBA
- 20 150 REDPATH AVENUE **Under Construction** 45 Storeys, 573 Units Completion: July 2019