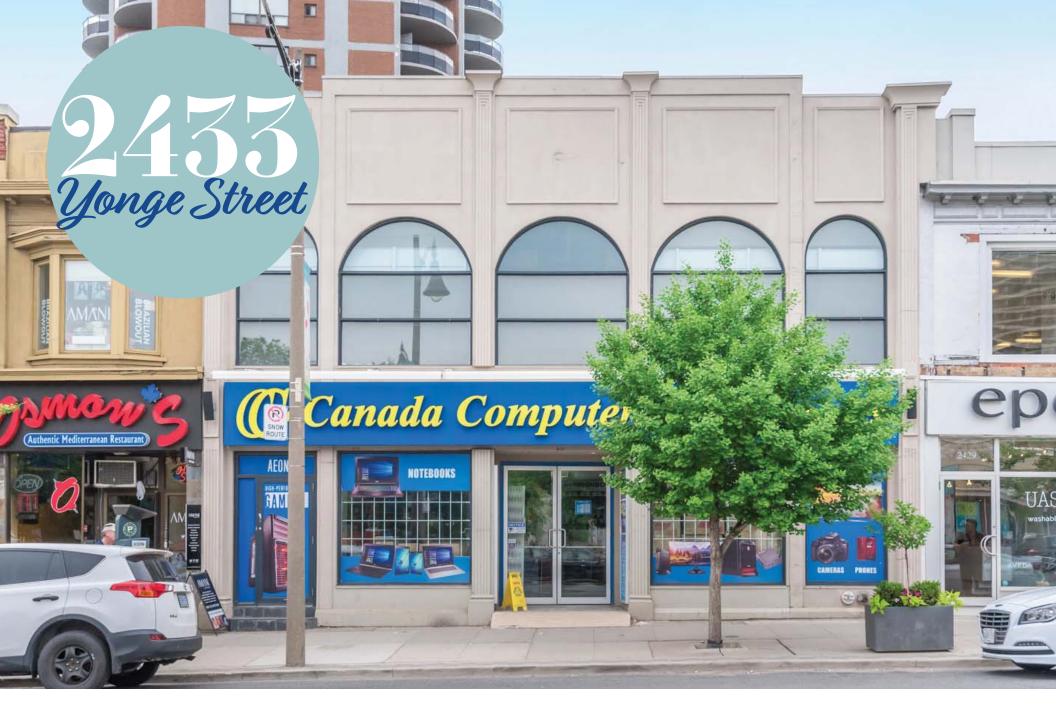

# Sub-Lease Opportunity at Yonge & Eglinton

**Size:** 7,520 sq. ft.

**Net Rent:** \$44.00 per sq. ft.

**TMI:** \$18.71 per sq. ft.

**Available:** Immediate

- Amazing frontage and sigange opportunity right on Yonge Street
- Very high vehicular and foot traffic
- · Steps from Yonge & Eglinton, one of the cities busiest intersections
- Full building opportunity over two floors
- Canada Computers sublease, approx. 6 years of term remaining