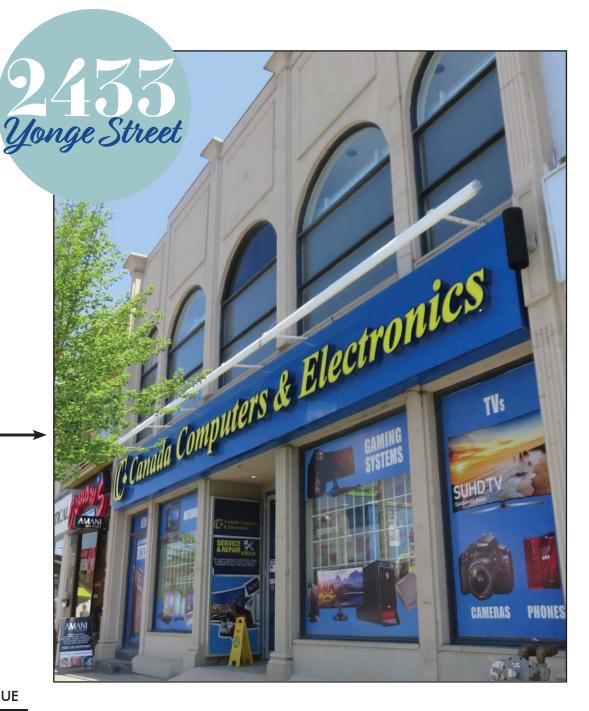

# Sub-Lease Opportunity at Yonge & Eglinton

**Size:** 7,520 sq. ft.

**Net Rent:** \$44.00 per sq. ft.

**TMI:** \$18.71 per sq. ft.

**Available:** Immediate

- Amazing frontage and sigange opportunity right on Yonge Street
- Very high vehicular and foot traffic
- · Steps from Yonge & Eglinton, one of the cities busiest intersections
- Full building opportunity over two floors
- Canada Computers sublease, approx. 6 years of term remaining