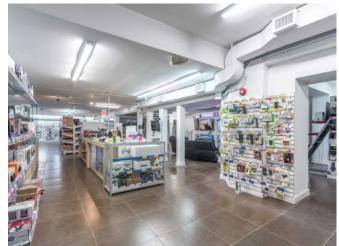

# Sub-Lease Opportunity at Yonge & Eglinton

**Size:** 7,520 sq. ft.

**Net Rent:** \$44.00 per sq. ft.

**TMI:** \$18.71 per sq. ft.

**Available:** Immediate

- Amazing frontage and sigange opportunity right on Yonge Street
- Very high vehicular and foot traffic
- · Steps from Yonge & Eglinton, one of the cities busiest intersections
- Full building opportunity over two floors
- Canada Computers sublease, approx. 6 years of term remaining

## Floor Plans

### **GROUND FLOOR**