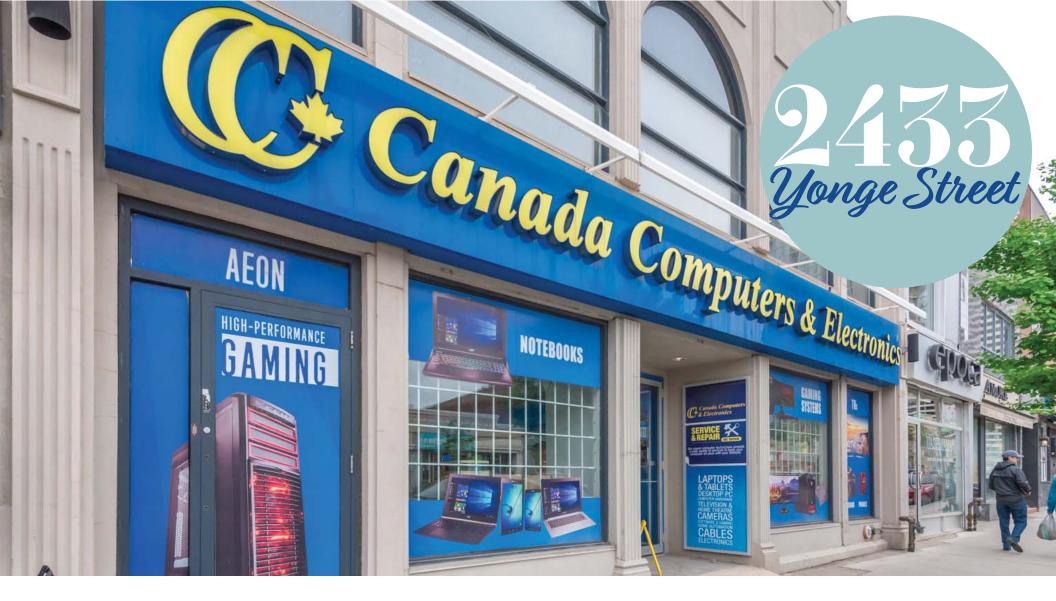

# Sub-Lease Opportunity at Yonge & Eglinton

**Size:** 7,520 sq. ft.

**Net Rent:** \$44.00 per sq. ft.

**TMI:** \$18.71 per sq. ft.

**Available:** Immediate

- Amazing frontage and sigange opportunity right on Yonge Street
- Very high vehicular and foot traffic
- · Steps from Yonge & Eglinton, one of the cities busiest intersections
- Full building opportunity over two floors
- Canada Computers sublease, approx. 6 years of term remaining