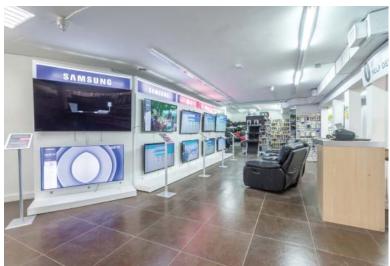

# Sub-Lease Opportunity at Yonge & Eglinton

**Size:** 7,520 sq. ft.

**Net Rent:** \$44.00 per sq. ft.

**TMI:** \$18.71 per sq. ft.

**Available:** Immediate

- Amazing frontage and sigange opportunity right on Yonge Street
- Very high vehicular and foot traffic
- · Steps from Yonge & Eglinton, one of the cities busiest intersections
- Full building opportunity over two floors
- Canada Computers sublease, approx. 6 years of term remaining

## Floor Plans

### **GROUND FLOOR**