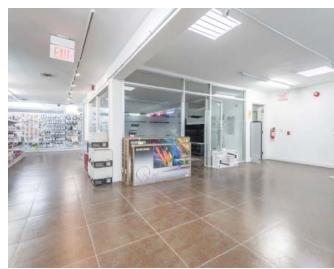

# Sub-Lease Opportunity at Yonge & Eglinton

**Size:** 7,520 sq. ft.

**Net Rent:** \$44.00 per sq. ft.

**TMI:** \$18.71 per sq. ft.

**Available:** Immediate

- Amazing frontage and sigange opportunity right on Yonge Street
- Very high vehicular and foot traffic
- · Steps from Yonge & Eglinton, one of the cities busiest intersections
- Full building opportunity over two floors
- Canada Computers sublease, approx. 6 years of term remaining

## Floor Plans

### **SECOND FLOOR**