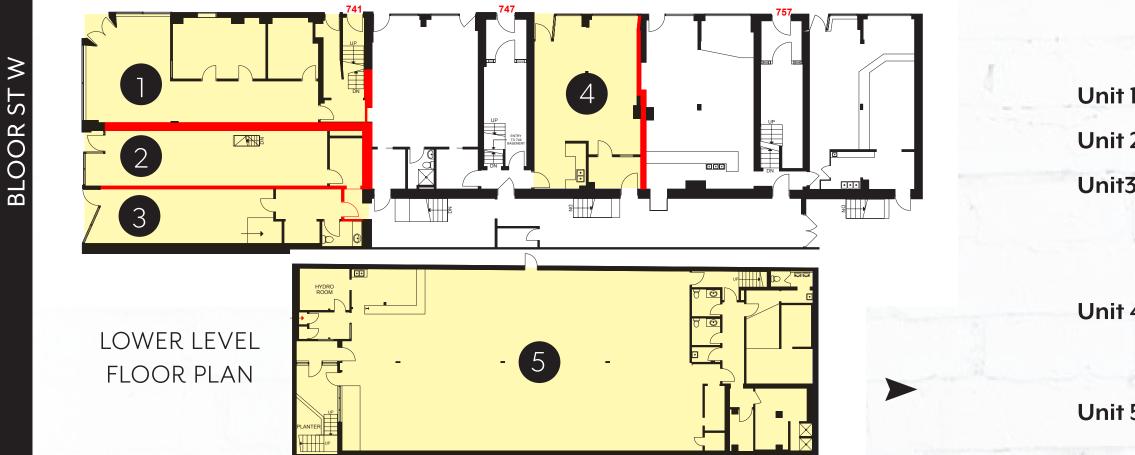

# Floorplans

ST

#### DOVERCOURT ROAD

### SIZE

# **Property Details**

### RENT

### Bloor Street fronting units:

| 1: | 1,103 sq ft. | Unit 1: | \$6,900.00 Net per month | \$15.00 per sq. ft. |
|----|--------------|---------|--------------------------|---------------------|
| 2: | 639 sq. ft.  | Unit 2: | \$3,205.00 Net per month | \$15.00 per sq. ft. |
| 3: | 608 sq. ft.  | Unit 3: | \$3,140.00 Net per month | \$15.00 per sq. ft. |

#### Dovercourt Road fronting unit: Unit 4: 755 sq. ft. \$2,850.00 Net per month \$15.00 per sq. ft. Unit 4: Lower Level unit: **Unit 5:** 5,500 sq. ft. \$20.00 Gross per sq. ft. Unit 5:

TMI