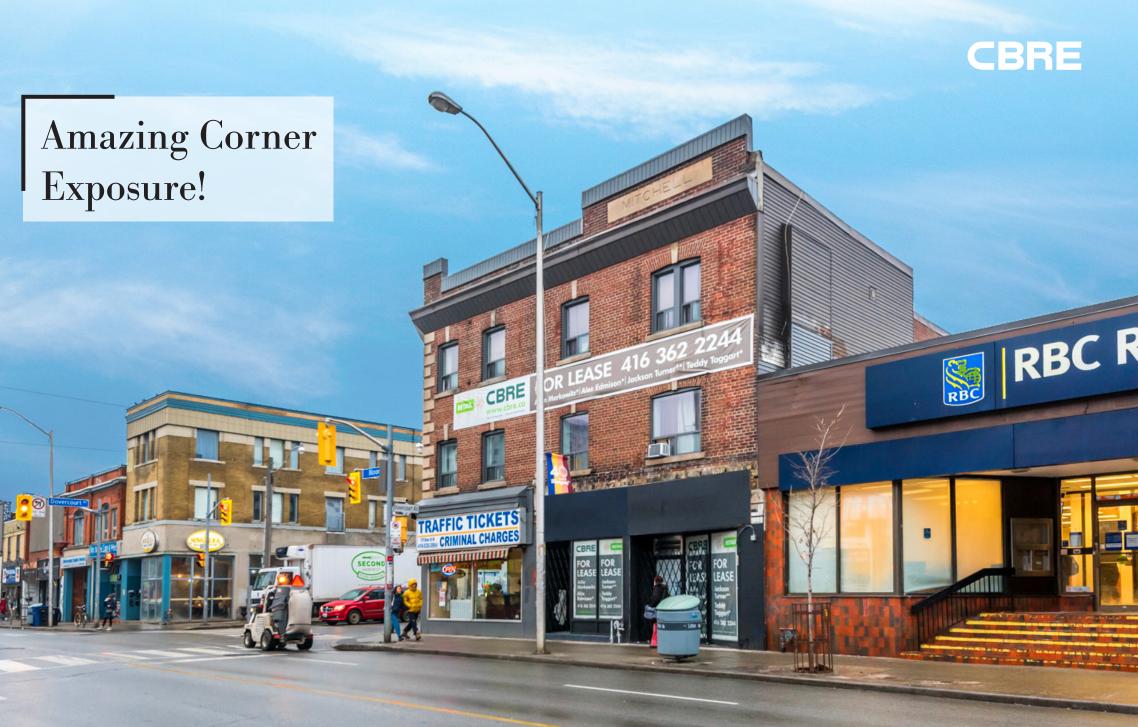

## 972 Bloor St W Bloorcourt Village

- Located at the corner of Bloor and Dovercourt
- Heavy vehicular and pedestrian foot traffic
- Walking distance to both Ossington and Dufferin subway stations