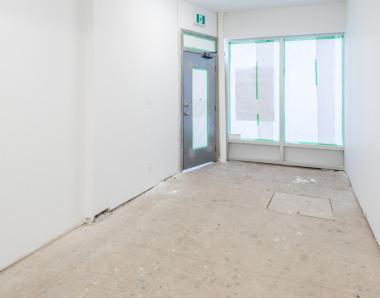

## SIZE

Bloor Street fronting units:

Jnit 1: 650 sq. ft.

Unit 2: 650 sq. ft.

Dovercourt Road fronting unit:

Unit 3: 700 sq. ft.

Unit 4: 788 sq. ft.

Lower Level unit:

Unit 5: 5,500 sq. ft.

**RENT** 

Bloor Street fronting units:

Unit 1: \$75.00 per sq. ft.

Unit 2: \$75.00 Net per sq. ft.

Dovercourt Road fronting unit:

Unit 3: \$45.00 Net per sq. ft.

Unit 4: \$40.00 Net per sq. ft.

Lower Level unit:

Unit 5: \$20.00 Gross per sq. ft.

**TMI:** \$14.00 per sq. ft.

- Located at the corner of Bloor and Dovercourt
- Heavy vehicular and pedestrian foot traffic
- Walking distance to both Ossington and Dufferin subway stations
- All units available in 60 days