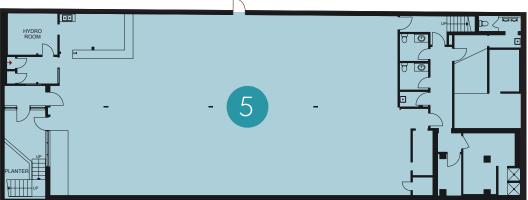

# floorplans

Unit 5: 5,500 sq. ft.

**RENT** 

Bloor Street fronting units:

Unit 1: \$75.00 per sq. ft.

Unit 2: \$75.00 Net per sq. ft.

Dovercourt Road fronting unit:

Unit 3: \$45.00 Net per sq. ft.

Unit 4: \$40.00 Net per sq. ft.

Lower Level unit:

Unit 5: \$20.00 Gross per sq. ft.

**TMI:** \$14.00 per sq. ft.

- Located at the corner of Bloor and Dovercourt
- Heavy vehicular and pedestrian foot traffic
- Walking distance to both Ossington and Dufferin subway stations
- All units available in 60 days