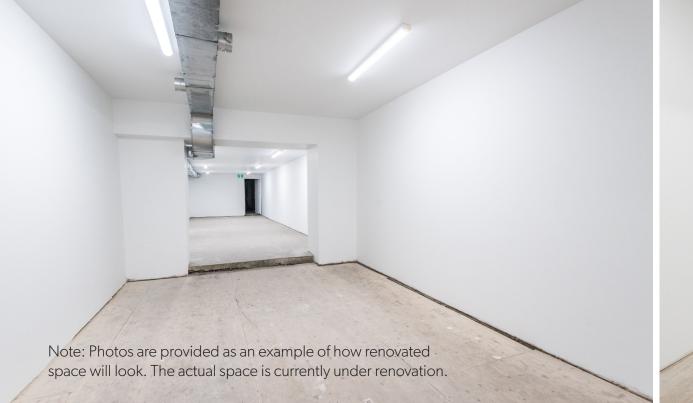

## SIZE

Bloor Street fronting units:

Jnit 1: 650 sq. ft.

Unit 2: 650 sq. ft.

Dovercourt Road fronting unit:

Unit 3: 700 sq. ft.

Unit 4: 788 sq. ft.

Lower Level unit:

Unit 5: 5,500 sq. ft.

**RENT** 

Bloor Street fronting units:

Unit 1: \$75.00 per sq. ft.

Unit 2: \$75.00 Net per sq. ft.

Dovercourt Road fronting unit:

Unit 3: \$45.00 Net per sq. ft.

Unit 4: \$40.00 Net per sq. ft.

Lower Level unit:

Unit 5: \$20.00 Gross per sq. ft.

**TMI:** \$14.00 per sq. ft.

- Located at the corner of Bloor and Dovercourt
- Heavy vehicular and pedestrian foot traffic
- Walking distance to both Ossington and Dufferin subway stations
- All units available in 60 days