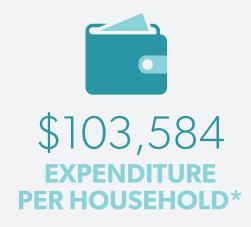

re the property of their respective owners. All Rights Reserved.



# 972 BLOOR ST WEST RETAIL FOR LEASE

## SIZE

Bloor Street fronting units:

Jnit 1: 650 sq. ft.

Unit 2: 650 sq. ft.

Dovercourt Road fronting unit:

Unit 3: 700 sq. ft.

Unit 4: 788 sq. ft.

Lower Level unit:

Unit 5: 5,500 sq. ft.

**RENT** 

Bloor Street fronting units:

Unit 1: \$75.00 per sq. ft.

Unit 2: \$75.00 Net per sq. ft.

Dovercourt Road fronting unit:

Unit 3: \$45.00 Net per sq. ft.

Unit 4: \$40.00 Net per sq. ft.

Lower Level unit:

Unit 5: \$20.00 Gross per sq. ft.

**TMI:** \$14.00 per sq. ft.

- Located at the corner of Bloor and Dovercourt
- Heavy vehicular and pedestrian foot traffic
- Walking distance to both Ossington and Dufferin subway stations
- All units available in 60 days





















\*Within 1 km of 972 Bloor St West









Havelo

Dufferin **Grove Park** 

## CONTACT

## **ARLIN MARKOWITZ\***

Senior Vice President 416 815 2374 arlin.markowitz@cbre.com

#### **ALEX EDMISON\***

Vice President 416 874 7266 alex.edmison@cbre.com

## **JACKSON TURNER\*\***

Senior Sales Associate 416 815 2394 jackson.turner@cbre.com

## **TEDDY TAGGART**

Sales Representative 416 847 3254 teddy.taggart@cbre.com

\*Sales Representative, \*\*Broker

POPULATION IN THE GREATER TORONTO AREA

4<sup>TH</sup> LARGEST CITY IN NORTH AMERICA "BEST PLACE TO LIVE"

THE ECONOMIST (2015)