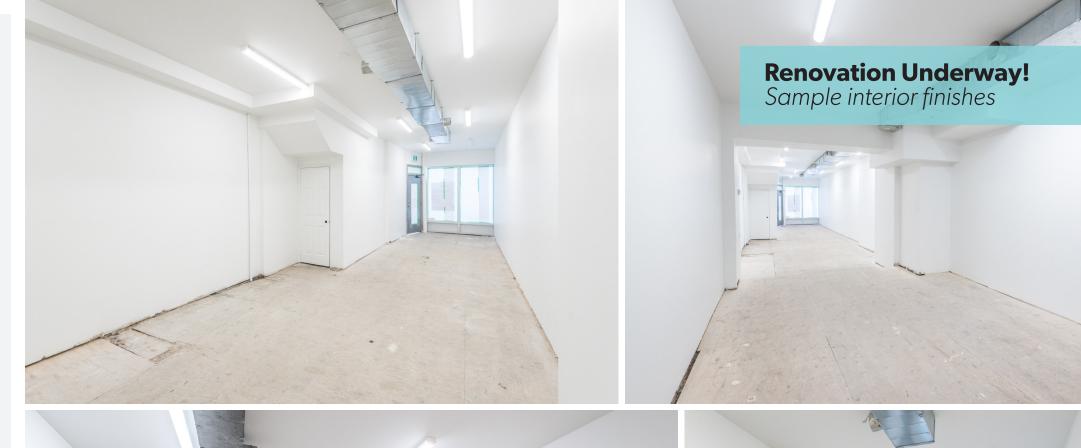

Unit 5: 5,500 sq. ft.

**RENT** 

Bloor Street fronting units:

Unit 1: \$75.00 per sq. ft.

Unit 2: \$75.00 Net per sq. ft.

Dovercourt Road fronting unit:

Unit 3: \$45.00 Net per sq. ft.

Unit 4: \$40.00 Net per sq. ft.

Lower Level unit:

Unit 5: \$20.00 Gross per sq. ft.

**TMI:** \$14.00 per sq. ft.

- Located at the corner of Bloor and Dovercourt
- Heavy vehicular and pedestrian foot traffic
- Walking distance to both Ossington and Dufferin subway stations
- All units available in 60 days