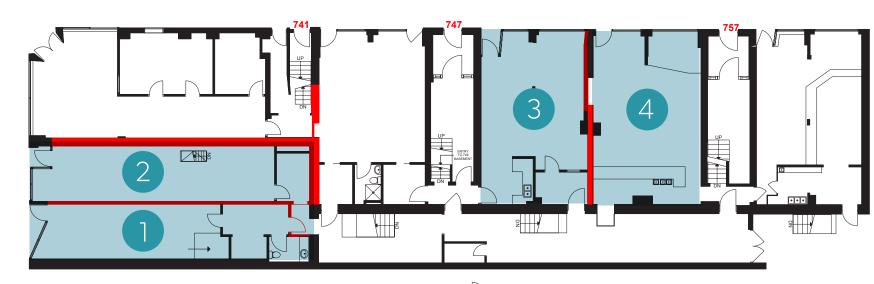

# floorplans

## SIZE

Bloor Street fronting units:

Jnit 1: 650 sq. ft.

Unit 2: 650 sq. ft.

Dovercourt Road fronting unit:

Unit 3: 700 sq. ft.

Unit 4: 788 sq. ft.

Lower Level unit:

Unit 5: 5,500 sq. ft.

**RENT** 

Bloor Street fronting units:

Unit 1: \$75.00 per sq. ft.

Unit 2: \$75.00 Net per sq. ft.

Dovercourt Road fronting unit:

Unit 3: \$45.00 Net per sq. ft.

Unit 4: \$40.00 Net per sq. ft.

Lower Level unit:

Unit 5: \$20.00 Gross per sq. ft.

**TMI:** \$14.00 per sq. ft.

- Located at the corner of Bloor and Dovercourt
- Heavy vehicular and pedestrian foot traffic
- Walking distance to both Ossington and Dufferin subway stations
- All units available in 60 days