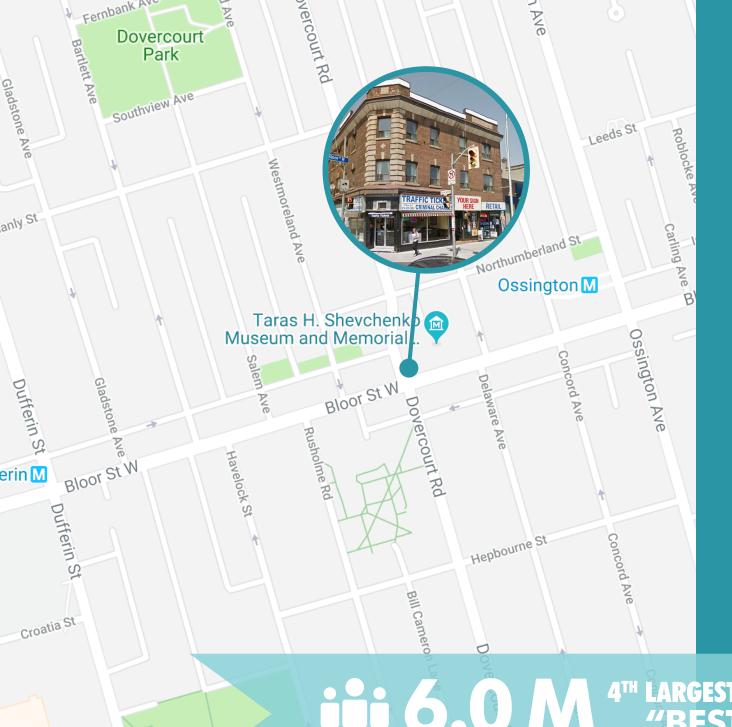

Lower Level unit:

Unit 5: \$20.00 Gross per sq. ft.

**TMI:** \$14.00 per sq. ft.

- Located at the corner of Bloor and Dovercourt
- Heavy vehicular and pedestrian foot traffic
- Walking distance to both Ossington and Dufferin subway stations
- All units available in 60 days

\*Within 1 km of 972 Bloor St West

Havelo

Dufferin **Grove Park** 

## **TEDDY TAGGART**

Sales Representative 416 847 3254 teddy.taggart@cbre.com

\*Sales Representative, \*\*Broker

POPULATION IN THE GREATER TORONTO AREA

4<sup>TH</sup> LARGEST CITY IN NORTH AMERICA "BEST PLACE TO LIVE"