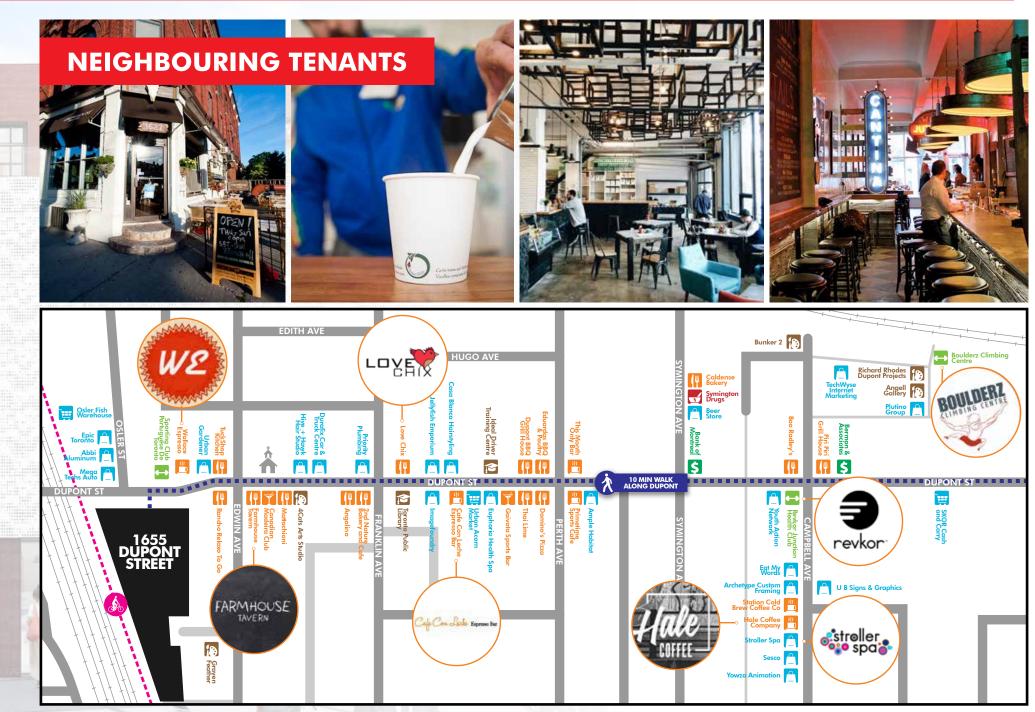

1,490 sq.ft.

Unit B: 2,255 sq.ft.

Asking Rent: Please call listing agent

**Available:** 

Q1-Q2 2018

**Comments:** 

- Located in the heart of the Junction Triangle
- Walking distance to the Bloor Danforth subway line and the UP Express
- Landlord is refreshing the building to activate the retail and rail path



1655 Dupont Street is ideally located in the heart of the Junction Triangle. Historically a center for industry, the Junction Triangle has been transformed into a hip neighbourhood with former plants being converted into unique lofts and retail space, which in turn has attracted many young professionals from downtown that are taking advantage of the lower rents and the area's multitude of public transit options and other social amentities that the neighbourhood has to offer.





1655 Dupont is currently under renovation to create a prominent retail frontage onto Dupont, improve curb appeal, create community engagement and to re-brand the building.