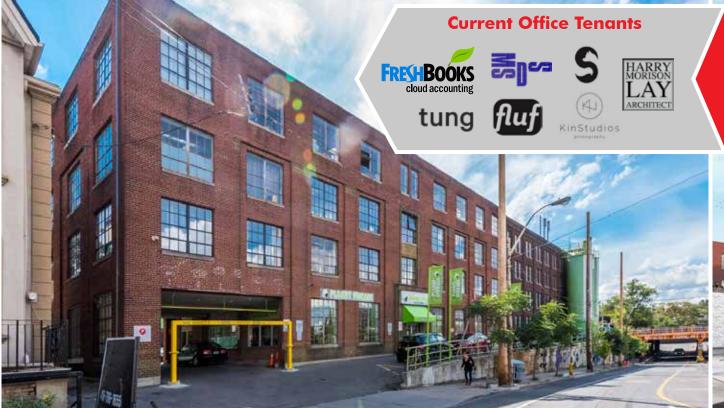

490 sq.ft.

Unit B: 2,255 sq.ft.

Asking Rent: Please call listing agent

**Available:** 

Q1-Q2 2018

**Comments:** 

- Located in the heart of the Junction Triangle
- Walking distance to the Bloor Danforth subway line and the UP Express
- Landlord is refreshing the building to activate the retail and rail path



1655 Dupont Street is ideally located in the heart of the Junction Triangle. Historically a center for industry, the Junction Triangle has been transformed into a hip neighbourhood with former plants being converted into unique lofts and retail space, which in turn has attracted many young professionals from downtown that are taking advantage of the lower rents and the area's multitude of public transit options and other social amentities that the neighbourhood has to offer.





1655 Dupont is currently under renovation to create a prominent retail frontage onto Dupont, improve curb appeal, create community engagement and to re-brand the building.