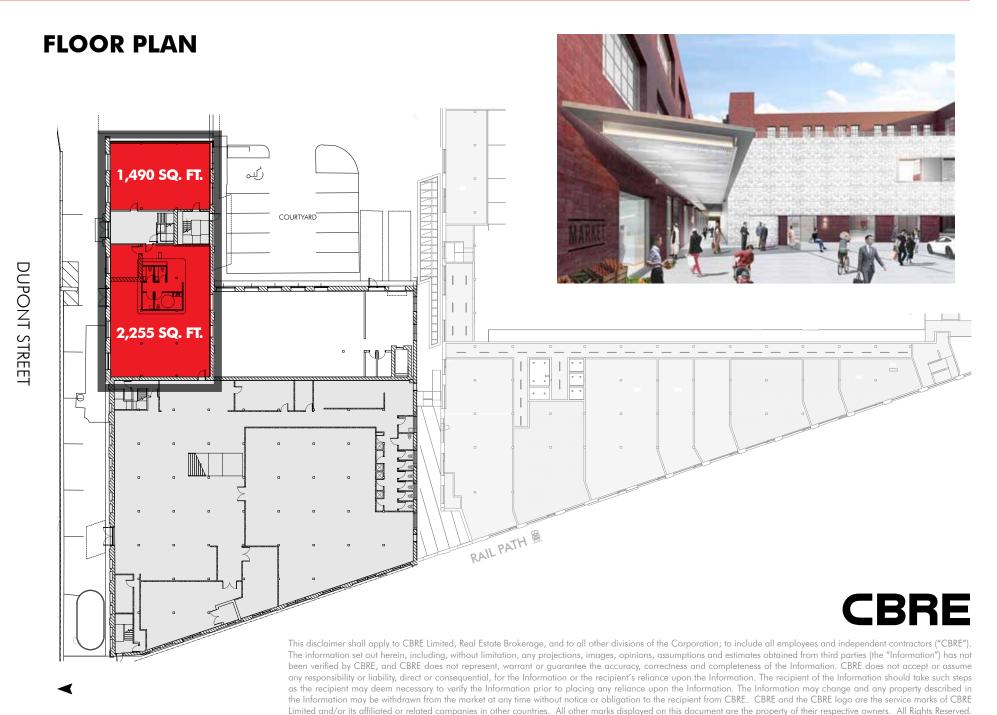

## 1655 DUPONT STREET

Size:

Unit A: 1,490 sq.ft.

Unit B: 2,255 sq.ft.

Asking Rent: Please call listing agent

**Available:** 

Q1-Q2 2018

**Comments:** 

1655 Dupont is currently under renovation to create a prominent retail frontage onto Dupont, improve curb appeal, create community engagement and to re-brand the building.