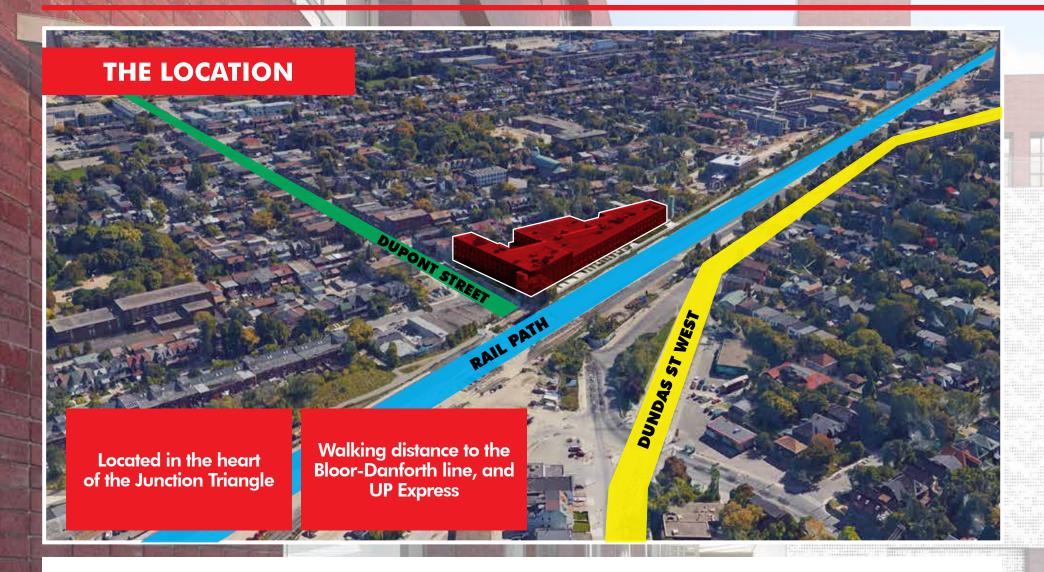

- Located in the heart of the Junction Triangle
- Walking distance to the Bloor Danforth subway line and the UP Express
- Landlord is refreshing the building to activate the retail and rail path

1655 Dupont Street is ideally located in the heart of the Junction Triangle. Historically a center for industry, the Junction Triangle has been transformed into a hip neighbourhood with former plants being converted into unique lofts and retail space, which in turn has attracted many young professionals from downtown that are taking advantage of the lower rents and the area's multitude of public transit options and other social amentities that the neighbourhood has to offer.