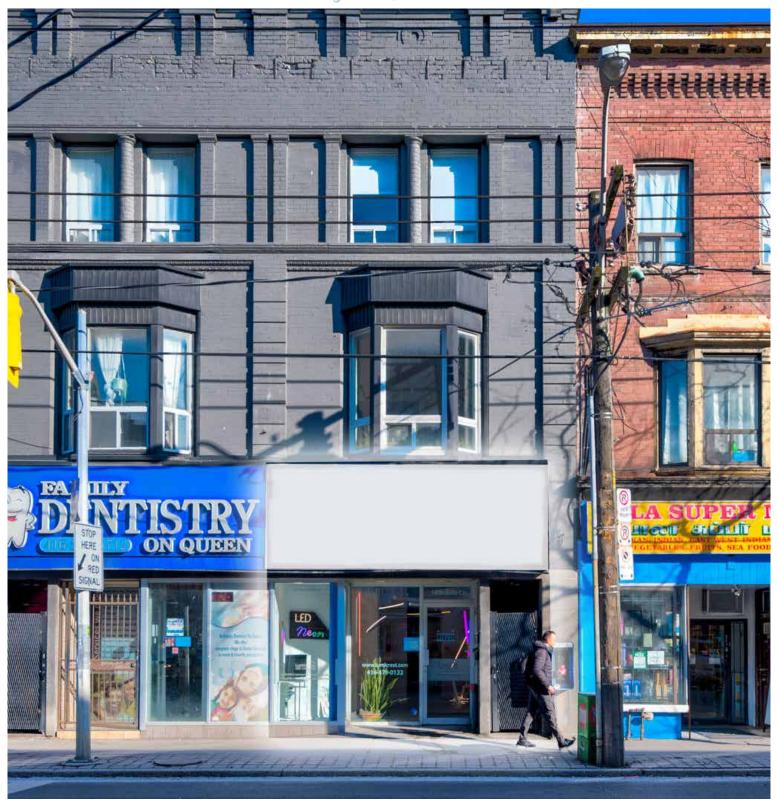

# 1476 QUEEN STREET WEST - Prime Retail for Lease in Parkdale -

## The Location | Parkdale

1476 Queen Street West is located in Parkdale, surrounded by some of Toronto's most popular bars and restaurants, including Grand Electric, Drake Hotel, Electric Mud, Doomies and The Pretty Ugly. It is easily accessible with the 501 Queen Streetcar at it's doorstep.