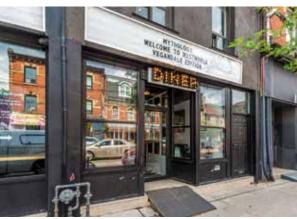

# 1476 QUEEN STREET WEST - Prime Retail for Lease in Parkdale -

## 1476 Uleen Street West

Size: 1,896 sq. ft.

Net Rent: \$45.00 per sq. ft.

**TMI:** \$16.15 per sq. ft.

Available: Immediate

Comments: • Rare opportunity to secure built-

out space in Parkdale

Ideal for retail, showroom and office uses