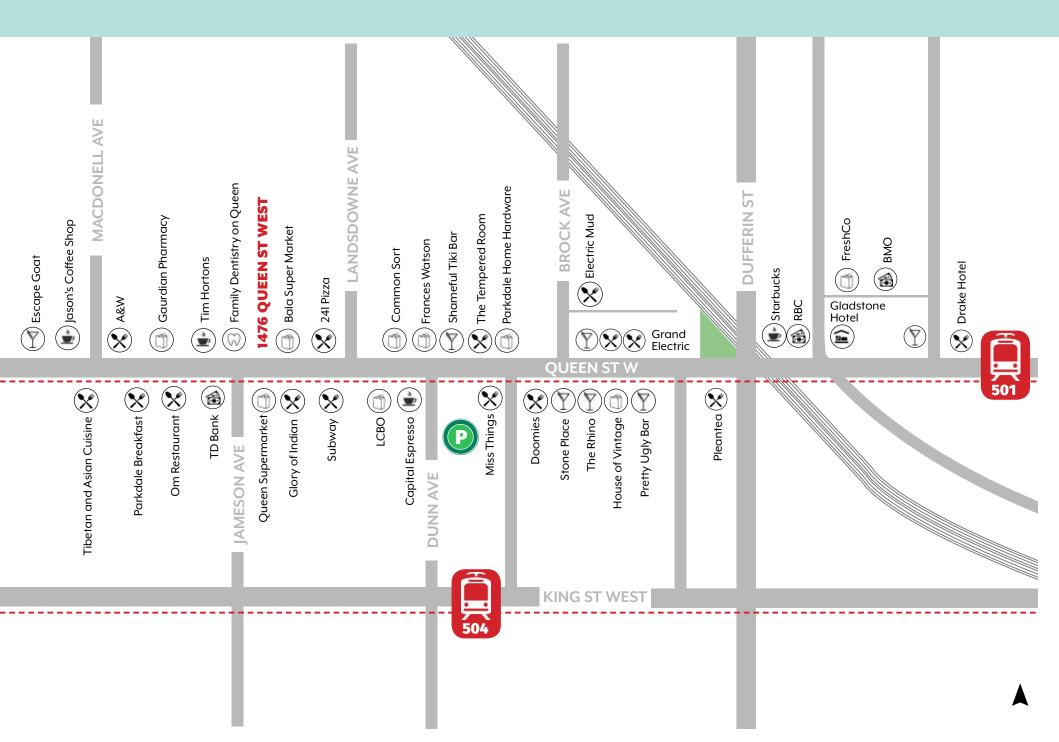

## 1476 Uleen Street West

Size: 1,896 sq. ft.

Net Rent: \$45.00 per sq. ft.

**TMI:** \$16.15 per sq. ft.

Available: Immediate

Comments: • Rare opportunity to secure built-

out space in Parkdale

Ideal for retail, showroom and office uses