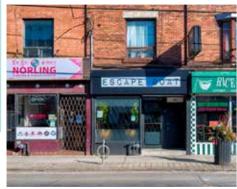

## The Location | Parkdale

1476 Queen Street West is located in Parkdale, surrounded by some of Toronto's most popular bars and restaurants, including Grand Electric, Drake Hotel, Electric Mud, Doomies and The Pretty Ugly. It is easily accessible with the 501 Queen Streetcar at it's doorstep.