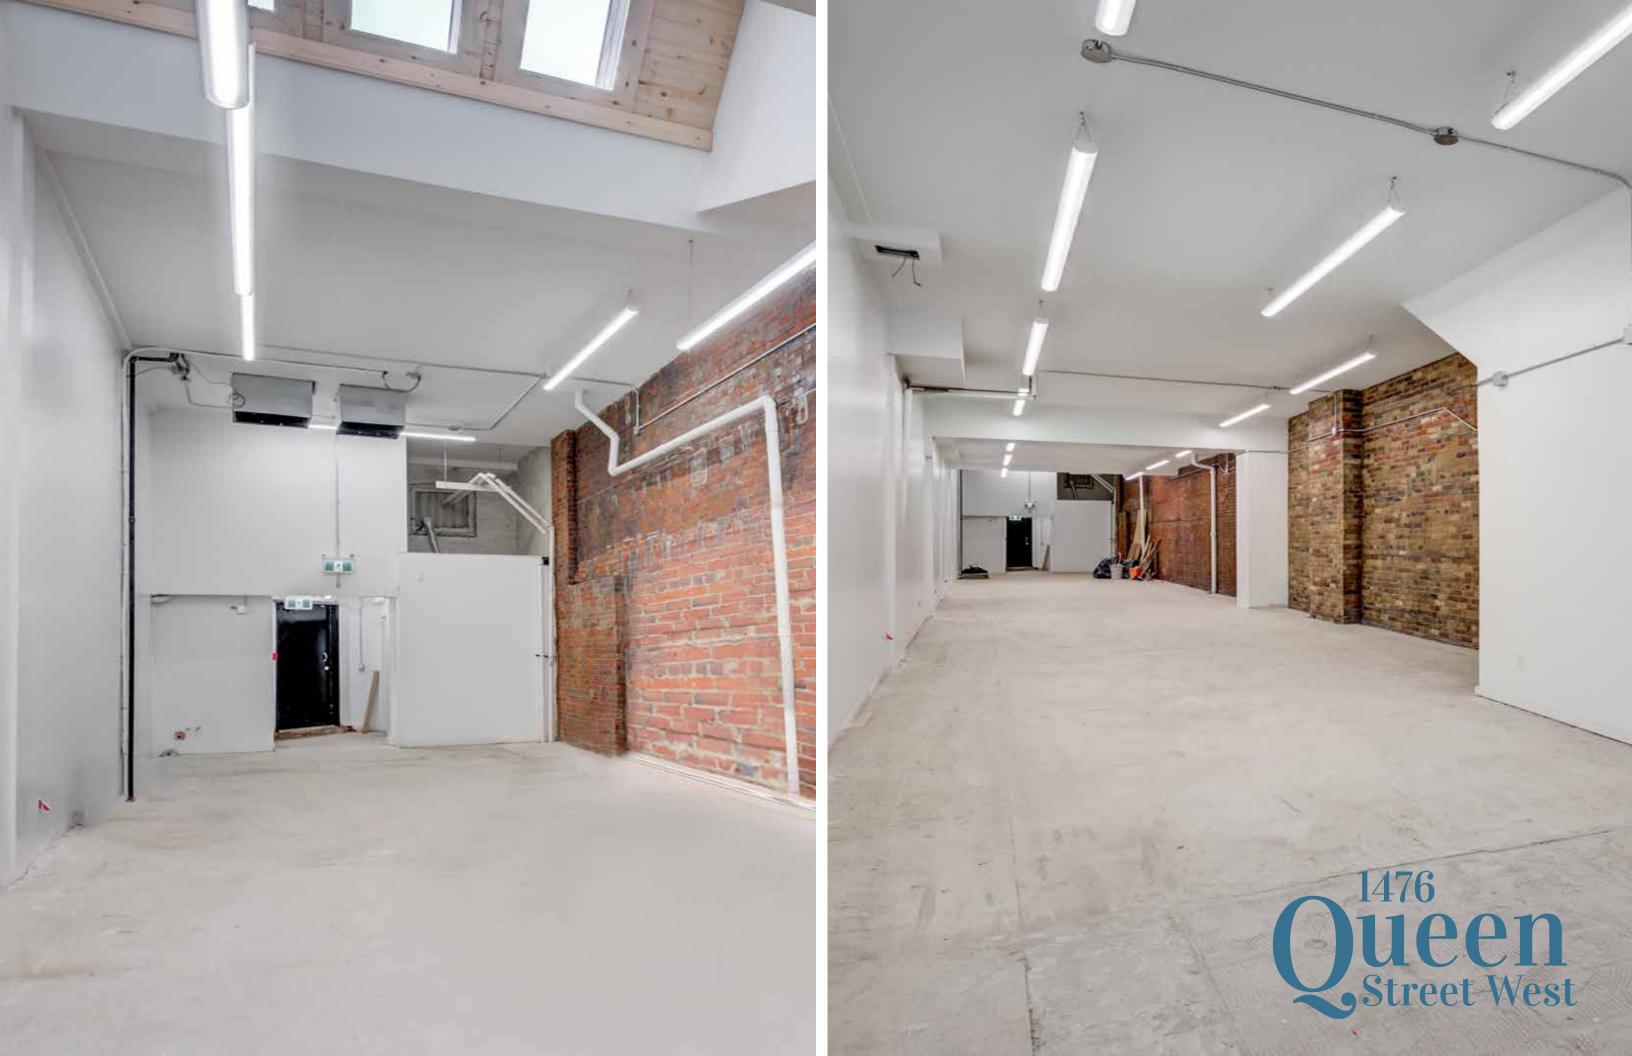

## 1476 Uleen Street West

Size: 1,896 sq. ft.

Net Rent: \$45.00 per sq. ft.

**TMI:** \$16.15 per sq. ft.

Available: Immediate

Comments: • Rare opportunity to secure built-

out space in Parkdale

Ideal for retail, showroom and office uses