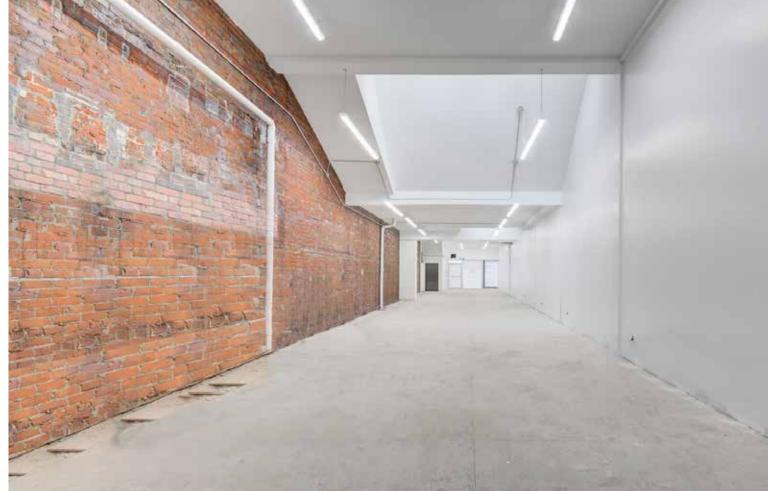

## 1476 Uleen Street West

Size: 1,896 sq. ft.

Net Rent: \$45.00 per sq. ft.

**TMI:** \$16.15 per sq. ft.

Available: Immediate

Comments: • Rare opportunity to secure built-

out space in Parkdale

Ideal for retail, showroom and office uses