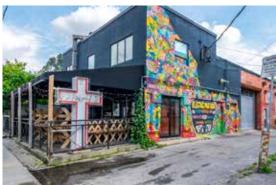

# 1476 QUEEN STREET WEST - Prime Retail for Lease in Parkdale -

## 1476 Uleen Street West

Size: 1,896 sq. ft.

Net Rent: \$45.00 per sq. ft.

**TMI:** \$16.15 per sq. ft.

Available: Immediate

Comments: • Rare opportunity to secure built-

out space in Parkdale

Ideal for retail, showroom and office uses