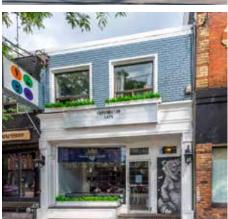

## 1476 Uleen Street West

Size: 1,896 sq. ft.

Net Rent: \$45.00 per sq. ft.

**TMI:** \$16.15 per sq. ft.

Available: Immediate

Comments: • Rare opportunity to secure built-

out space in Parkdale

Ideal for retail, showroom and office uses

## The Location | Parkdale

1476 Queen Street West is located in Parkdale, surrounded by some of Toronto's most popular bars and restaurants, including Grand Electric, Drake Hotel, Electric Mud, Doomies and The Pretty Ugly. It is easily accessible with the 501 Queen Streetcar at it's doorstep.