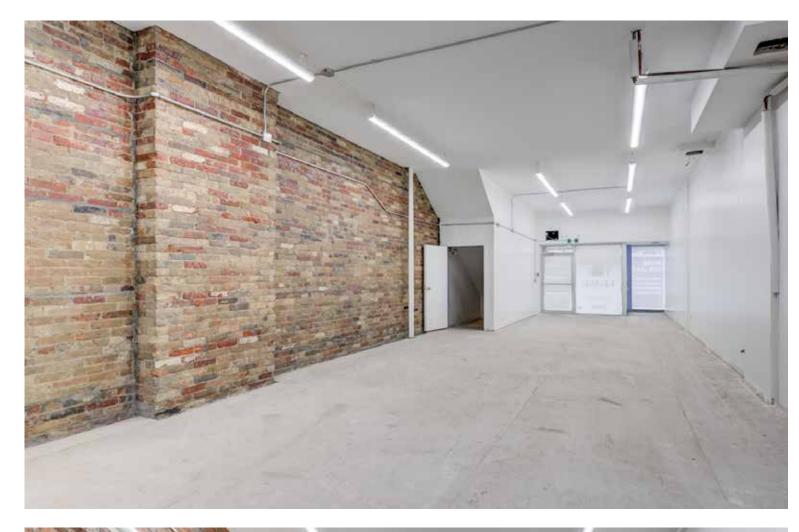

## 1476 Uleen Street West

Size: 1,896 sq. ft.

Net Rent: \$45.00 per sq. ft.

**TMI:** \$16.15 per sq. ft.

Available: Immediate

Comments: • Rare opportunity to secure built-

out space in Parkdale

Ideal for retail, showroom and office uses