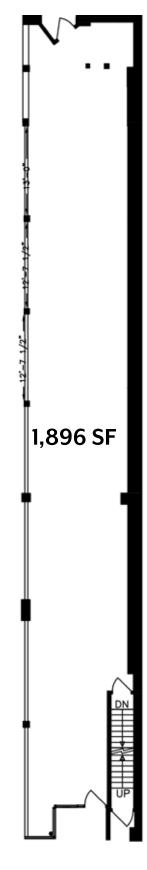

## 1476 Uleen Street West

Size: 1,896 sq. ft.

Net Rent: \$45.00 per sq. ft.

**TMI:** \$16.15 per sq. ft.

Available: Immediate

Comments: • Rare opportunity to secure built-

out space in Parkdale

Ideal for retail, showroom and office uses

### Floor Plan

**Queen Street West** 