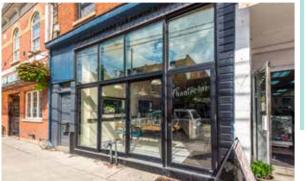

## The Location | Parkdale

1476 Queen Street West is located in Parkdale, surrounded by some of Toronto's most popular bars and restaurants, including Grand Electric, Drake Hotel, Electric Mud, Doomies and The Pretty Ugly. It is easily accessible with the 501 Queen Streetcar at it's doorstep.