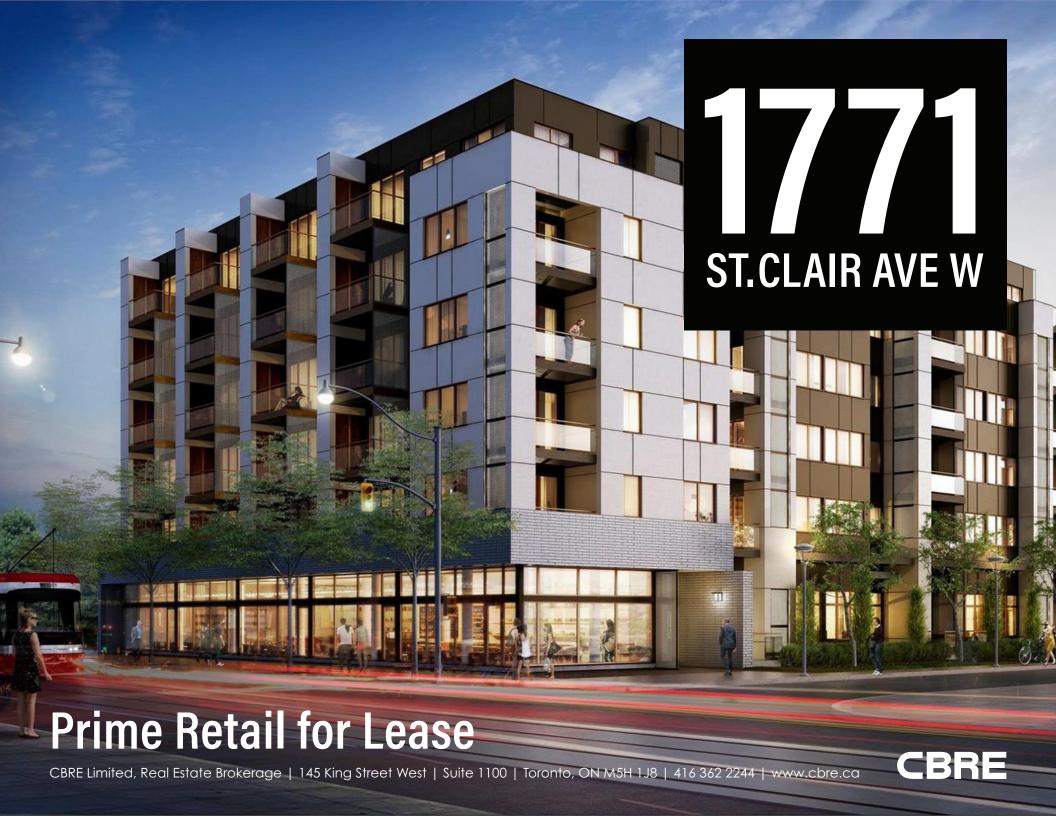

## Located in a Rapidly Growing Node

1771 St. Clair Avenue West is located in the rapidly growing West St. Clair West node, home to many "mom & pop" shops, an abundance of restaurants and bars, breweries, cafes, and boutiques. In addition to 1771 St. Clair Avenue West, construction of two new mixed-use condominium developments will soon be underway bringing even more density to the growing area. Furthermore, a new SmartTrack station is proposed a minutes walk away from 1771 St. Clair that will connect the area and the 512 Streetcar route to the GO network.

## St. Clair Avenue West 3,355 SF GARBAGE/RECYCLING 366 S.F./34 M2

**Osler Street** 

Approximately 120 ft. of frontage onto St. Clair Avenue West

Located on the ground floor of the brand new Scoop Condominiums, a six-storey, 72 unit building by Graywood Developments