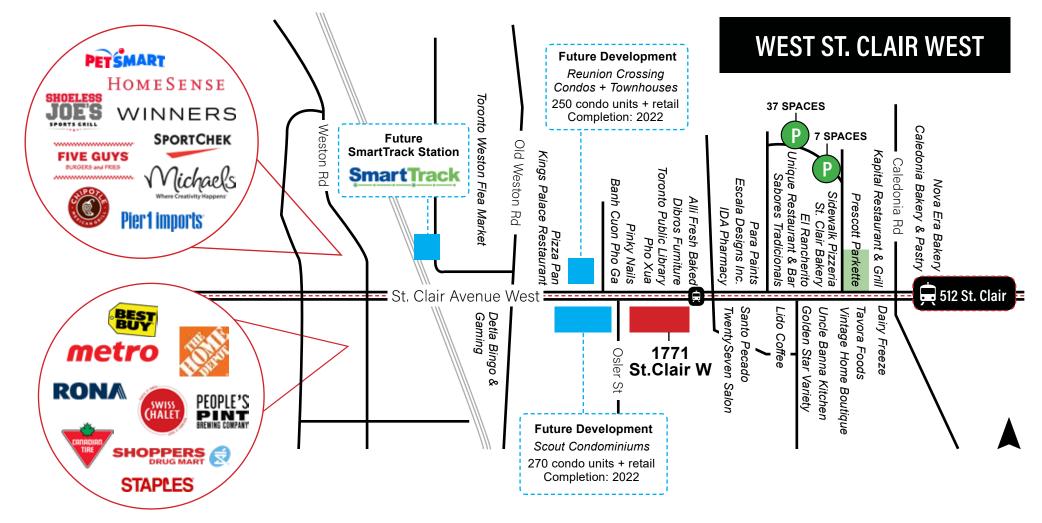

## Located in a Rapidly Growing Node

1771 St. Clair Avenue West is located in the rapidly growing West St. Clair West node, home to many "mom & pop" shops, an abundance of restaurants and bars, breweries, cafes, and boutiques. In addition to 1771 St. Clair Avenue West, construction of two new mixed-use condominium developments will soon be underway bringing even more density to the growing area. Furthermore, a new SmartTrack station is proposed a minutes walk away from 1771 St. Clair that will connect the area and the 512 Streetcar route to the GO network.