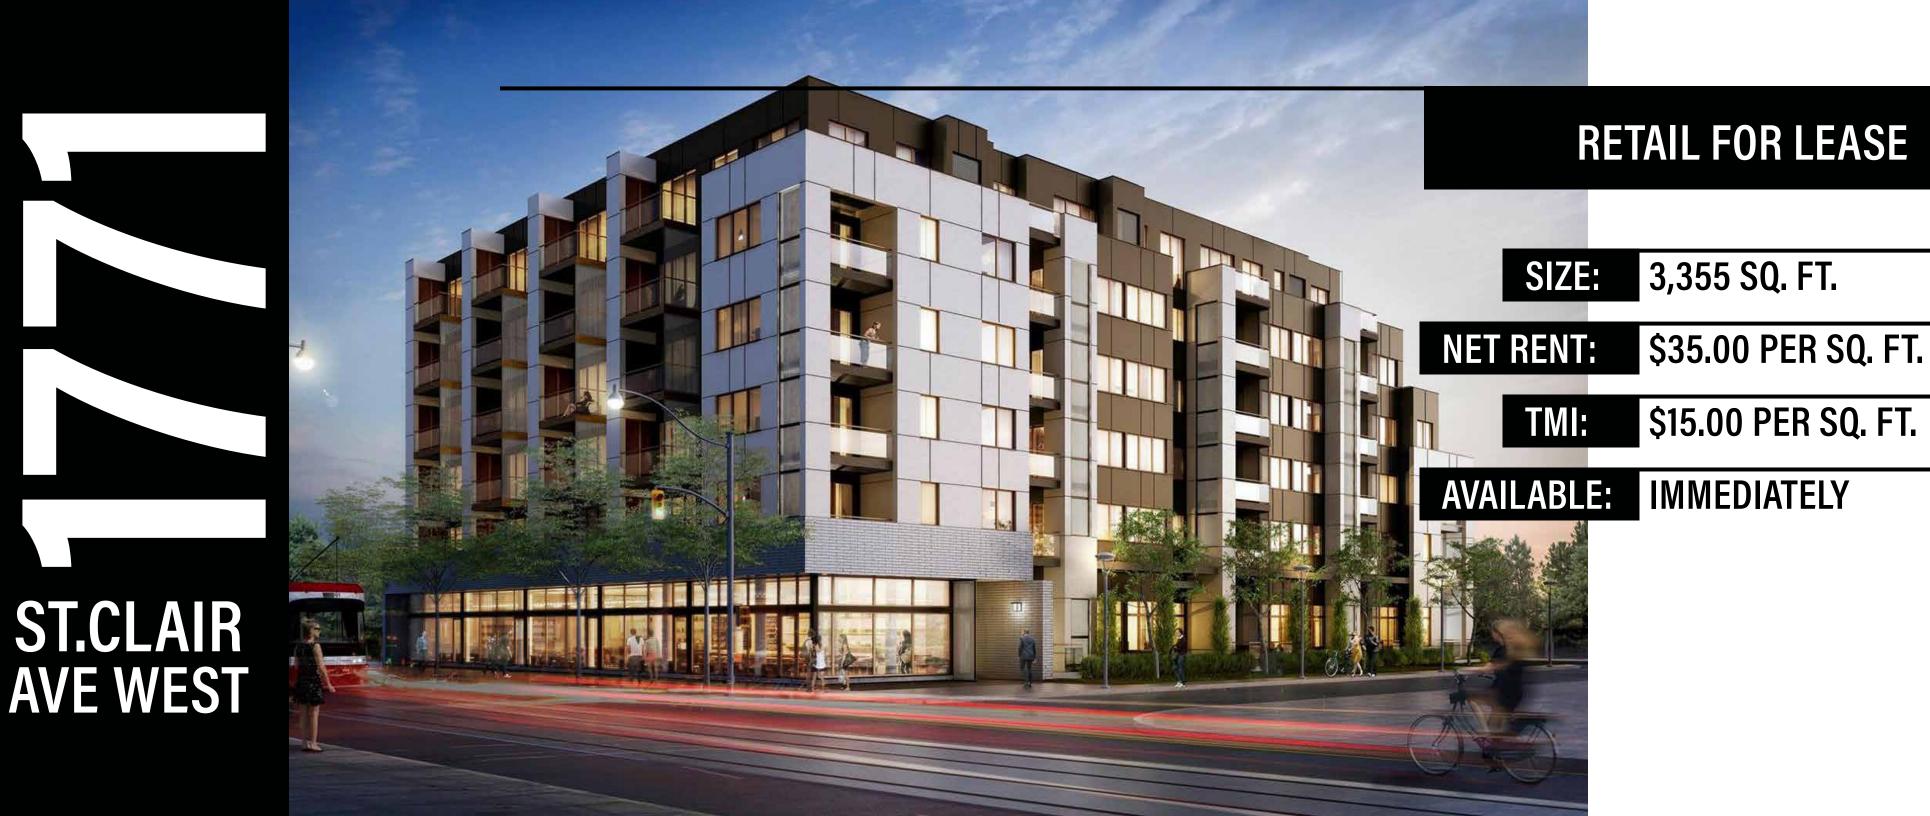

## St. Clair Avenue West 3,355 SF GARBAGE/RECYCLING 366 S.F./34 M2

**Osler Street** 

Approximately 120 ft. of frontage onto St. Clair Avenue West

Located on the ground floor of the brand new Scoop Condominiums, a six-storey, 72 unit building by Graywood Developments