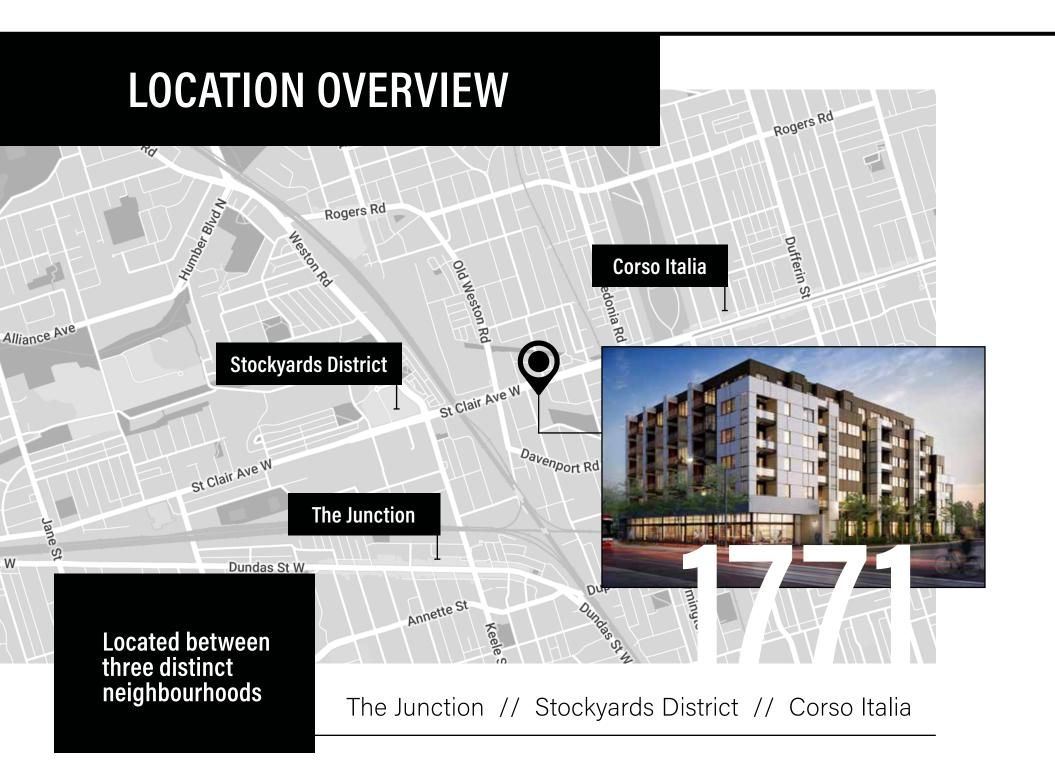

## Located in a Rapidly Growing Node

1771 St. Clair Avenue West is located in the rapidly growing West St. Clair West node, home to many "mom & pop" shops, an abundance of restaurants and bars, breweries, cafes, and boutiques. In addition to 1771 St. Clair Avenue West, construction of two new mixed-use condominium developments will soon be underway bringing even more density to the growing area. Furthermore, a new SmartTrack station is proposed a minutes walk away from 1771 St. Clair that will connect the area and the 512 Streetcar route to the GO network.