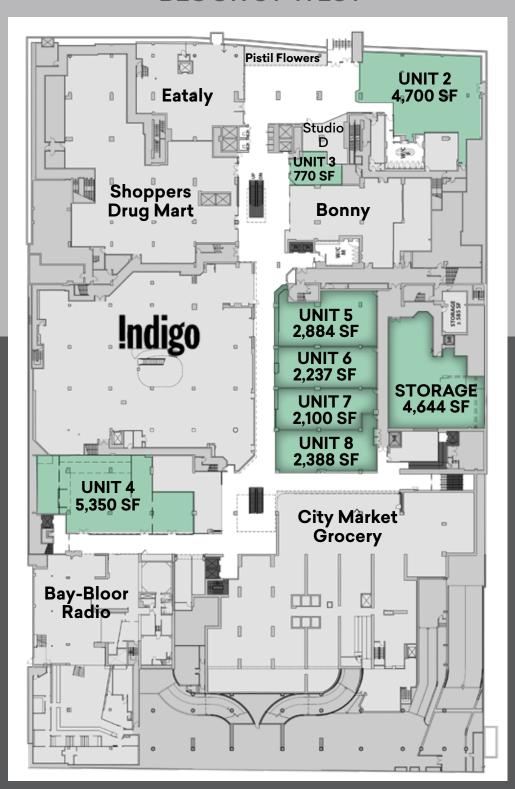

struction |
| 10 | 1 Scollard            | 165   | Pre-Construction   |
| 11 | 50 Scollard           | 64    | Pre-Construction   |
| 12 | 33 Avenue Road        | 74    | Pre-Construction   |
| 13 | 200 Cumberland Street | 51    | Under Construction |
| 14 | 89 Avenue Road        | 47    | Pre-Construction   |
| 15 | 121 Avenue Road       | 11    | Pre-Construction   |
| 16 | 151 Avenue Road       | 71    | Under Construction |
| 17 | 128 Hazelton Avenue   | 21    | Under Construction |
| 18 | 100 Davenport         | 53    | Pre-Construction   |
| 19 | Yorkville Park        | 200   | Under Construction |
|    |                       |       |                    |

+/- 6,765 New Condominium Units

### Ground

**BLOOR ST WEST** 



BALMUTO ST

**BAY ST** 

### Concourse

**BLOOR ST WEST** 



**BALMUTO ST** 

BAY ST

## Second Floor

**BLOOR ST WEST** 



BALMUTO ST



3AY ST

## Contact

Arlin Markowitz\*
Executive Vice President
T: 416-815-2374

E: arlin.markowitz@cbre.com

Alex Edmison\*
Senior Vice President
T: 416-874-7266
E: alex.edmison@cbre.com

Jackson Turner\*\*
Vice President
T: 416-815-2394
E: jackson.turner@cbre.com

Teddy Taggart\*
Associate Vice President
T: 416-847-3254
E: teddy.taggart@cbre.com

Emily Everett
Sales Representative
T: 647-943-4185
E: emily.everett@cbre.com



\*Sales Representative \*\*Broker