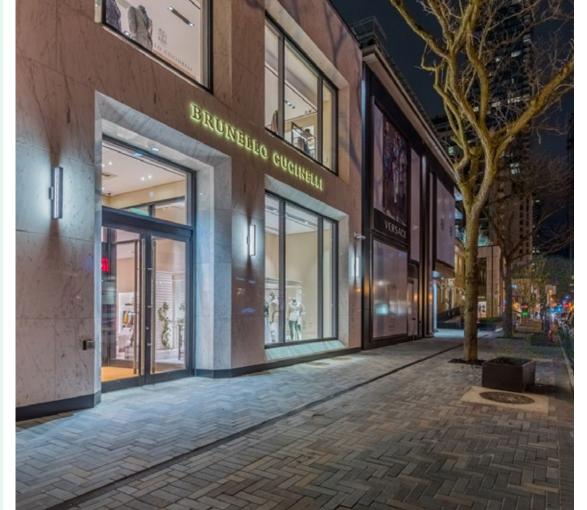

## Bloor: YORKVILLE

The Bloor-Yorkville node represents the pinnacle of Canadian high-street retail. The area is recognized internationally as one of the top ten shopping destinations neighbouring tenants including Holt in the world, with high-end fashion uses dominating the street front. The neighbourhood provides residents and tourists with the country's most prestigious selection of luxury and aspirational retailers demonstrating the highest net rental rates in Canada. The area boasts 2.3 million sq. ft. of retail space, 1.5 million of which is street-front. Retail sales performance along the Bloor Street corridor often exceeds \$2,500 per sq. ft.

This location is located on the best stretch of Bloor Street West, between Bay and Balmuto Street with Renfrew, Zara, Aritzia and the future Apple. Other neighbouring retailers include Hermes, COS, Sephora, MCM, Dolce & Gabbana and many more.