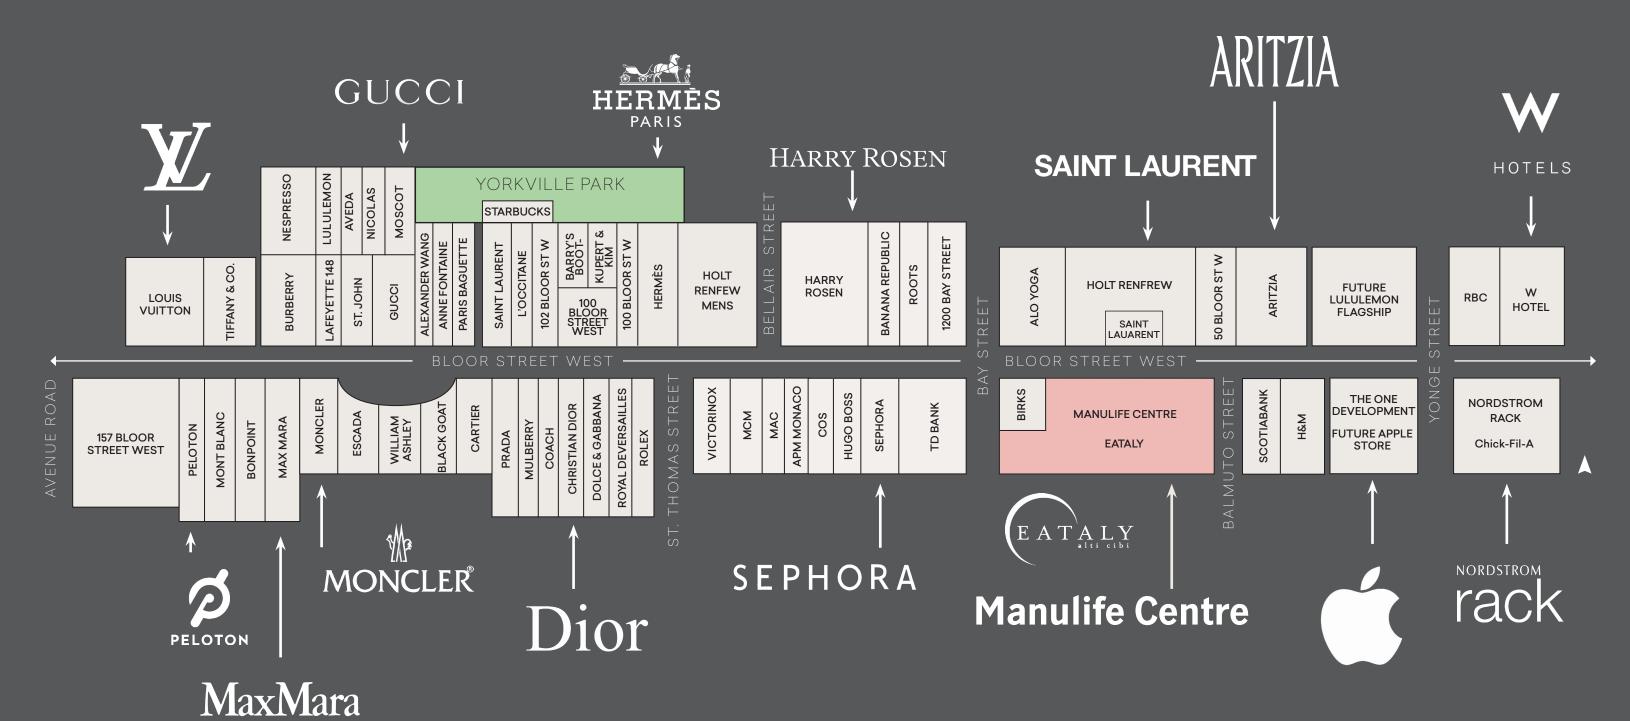

## Bloor: YORKVILLE

The Bloor-Yorkville node represents the pinnacle of Canadian high-street retail. The area is recognized internationally as one of the top ten shopping destinations neighbouring tenants including Holt in the world, with high-end fashion uses dominating the street front. The neighbourhood provides residents and tourists with the country's most prestigious selection of luxury and aspirational retailers demonstrating the highest net rental rates in Canada. The area boasts 2.3 million sq. ft. of retail space, 1.5 million of which is street-front. Retail sales performance along the Bloor Street corridor often exceeds \$2,500 per sq. ft.

This location is located on the best stretch of Bloor Street West, between Bay and Balmuto Street with Renfrew, Zara, Aritzia and the future Apple. Other neighbouring retailers include Hermes, COS, Sephora, MCM, Dolce & Gabbana and many more.