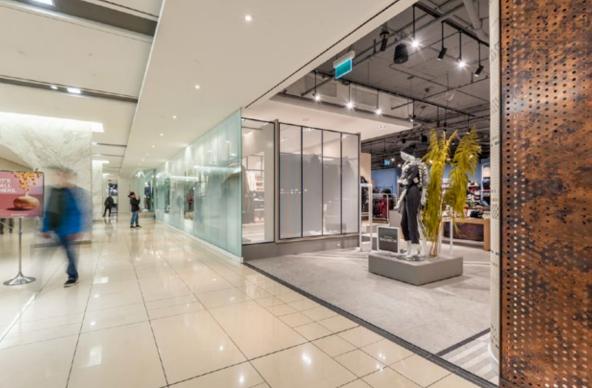

#### In the Newly Renovated Manulife Centre

The \$100 million redevelopment of the Manulife Centre has added 35,000 sq. ft. of new retail space. The redevelopment included a complete overhaul of the exterior of the Centre, as well as a reconfiguration of the interior space. The space is anchored by Canada's very first Eataly, Maison Birks Jewelry, Indigo Books, and Cineplex Entertainment. Additional new tenants to the centre include Shoppers Drug Mart, Pilot Coffee Roasters, and Toronto staple Over the Rainbow Jeans.

## Bloor: YORKVILLE

The Bloor-Yorkville node represents the pinnacle of Canadian high-street retail. The area is recognized internationally as one of the top ten shopping destinations neighbouring tenants including Holt in the world, with high-end fashion uses dominating the street front. The neighbourhood provides residents and tourists with the country's most prestigious selection of luxury and aspirational retailers demonstrating the highest net rental rates in Canada. The area boasts 2.3 million sq. ft. of retail space, 1.5 million of which is street-front. Retail sales performance along the Bloor Street corridor often exceeds \$2,500 per sq. ft.