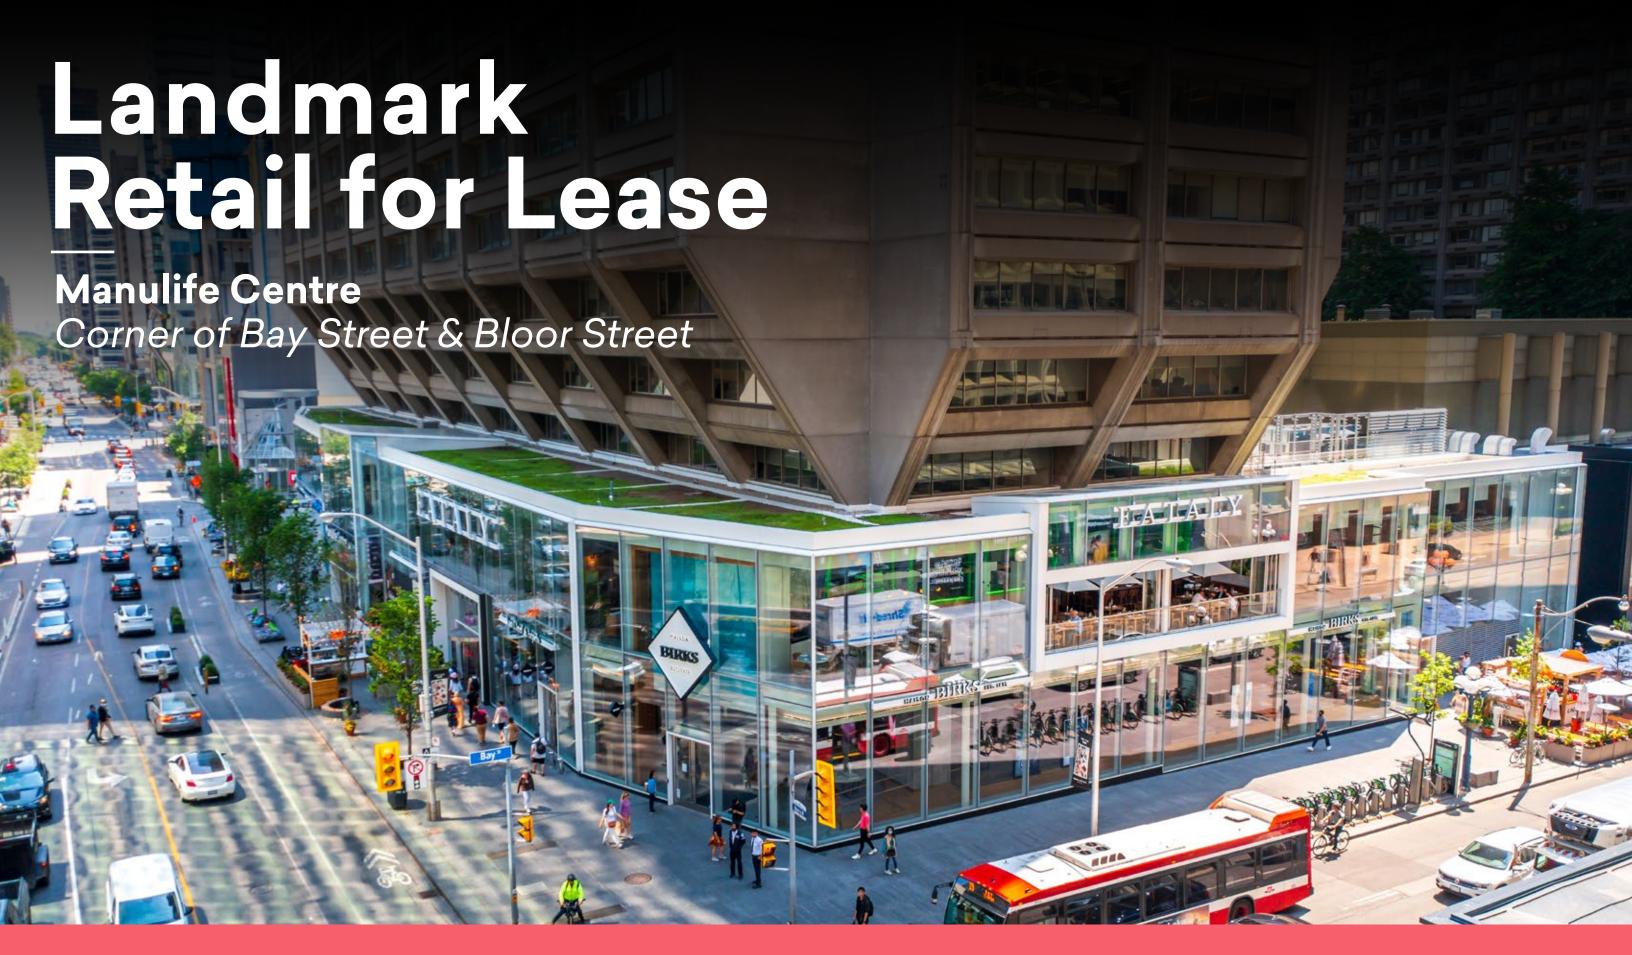

## In the heart of Bloor Yorkville

Join Eataly, Birks and Earls in the newly renovated Manulife Centre.

Located on Bloor Street West, between Bay & Balmuto Streets.

**CBRE** Manulife Centre

## Join Eataly, Birks, Indigo, Earls & More

#### In the Newly Renovated Manulife Centre

The \$100 million redevelopment of the Manulife Centre has added 35,000 sq. ft. of new retail space. The redevelopment included a complete overhaul of the exterior of the Centre, as well as a reconfiguration of the interior space. The space is anchored by Canada's very first Eataly, Maison Birks Jewelry, Indigo Books, and Cineplex Entertainment. Additional new tenants to the centre include Shoppers Drug Mart, Pilot Coffee Roasters, and Toronto staple Over the Rainbow Jeans.