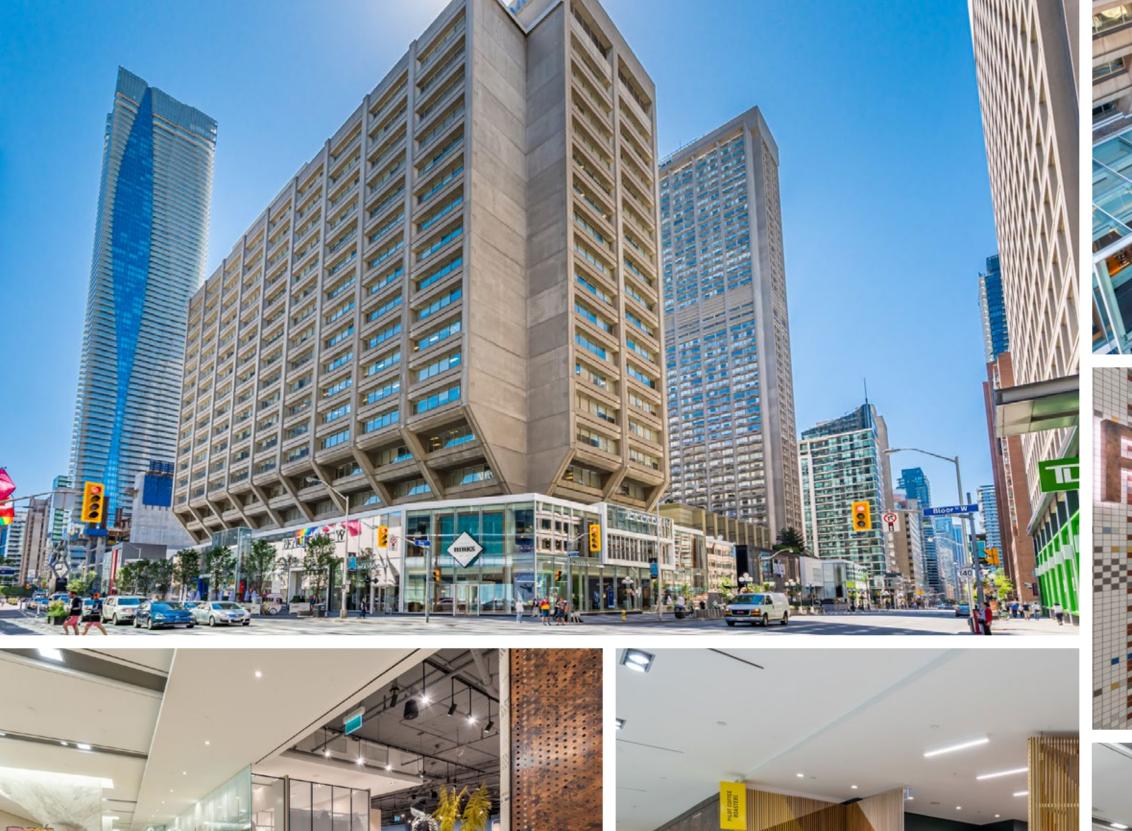

#### In the Newly Renovated Manulife Centre

The \$100 million redevelopment of the Manulife Centre has added 35,000 sq. ft. of new retail space. The redevelopment included a complete overhaul of the exterior of the Centre, as well as a reconfiguration of the interior space. The space is anchored by Canada's very first Eataly, Maison Birks Jewelry, Indigo Books, and Cineplex Entertainment. Additional new tenants to the centre include Shoppers Drug Mart, Pilot Coffee Roasters, and Toronto staple Over the Rainbow Jeans.

## The Location

Manulife Centre | Luxury Retail For Lease