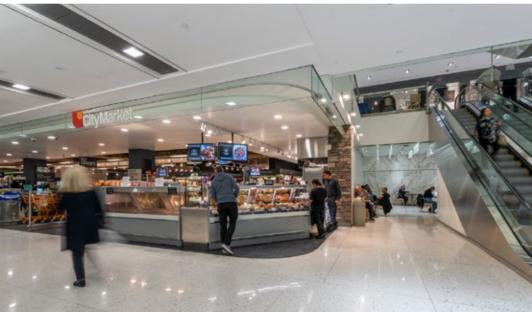

#### In the Newly Renovated Manulife Centre

The \$100 million redevelopment of the Manulife Centre has added 35,000 sq. ft. of new retail space. The redevelopment included a complete overhaul of the exterior of the Centre, as well as a reconfiguration of the interior space. The space is anchored by Canada's very first Eataly, Maison Birks Jewelry, Indigo Books, and Cineplex Entertainment. Additional new tenants to the centre include Shoppers Drug Mart, Pilot Coffee Roasters, and Toronto staple Over the Rainbow Jeans.

#### Eataly

This will be Canada's very first Eataly, offering 50,000 sq. ft. of high-quality Italian food, retail items and learning spaces for live demonstrations, cooking classes and complimentary tastings.