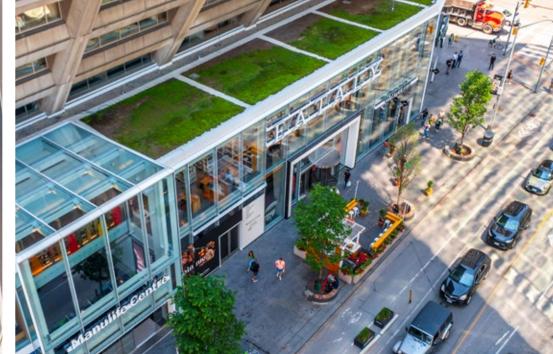

#### In the Newly Renovated Manulife Centre

The \$100 million redevelopment of the Manulife Centre has added 35,000 sq. ft. of new retail space. The redevelopment included a complete overhaul of the exterior of the Centre, as well as a reconfiguration of the interior space. The space is anchored by Canada's very first Eataly, Maison Birks Jewelry, Indigo Books, and Cineplex Entertainment. Additional new tenants to the centre include Shoppers Drug Mart, Pilot Coffee Roasters, and Toronto staple Over the Rainbow Jeans.

## Bloor: YORKVILLE

The Bloor-Yorkville node represents the pinnacle of Canadian high-street retail. The area is recognized internationally as one of the top ten shopping destinations neighbouring tenants including Holt in the world, with high-end fashion uses dominating the street front. The neighbourhood provides residents and tourists with the country's most prestigious selection of luxury and aspirational retailers demonstrating the highest net rental rates in Canada. The area boasts 2.3 million sq. ft. of retail space, 1.5 million of which is street-front. Retail sales performance along the Bloor Street corridor often exceeds \$2,500 per sq. ft.