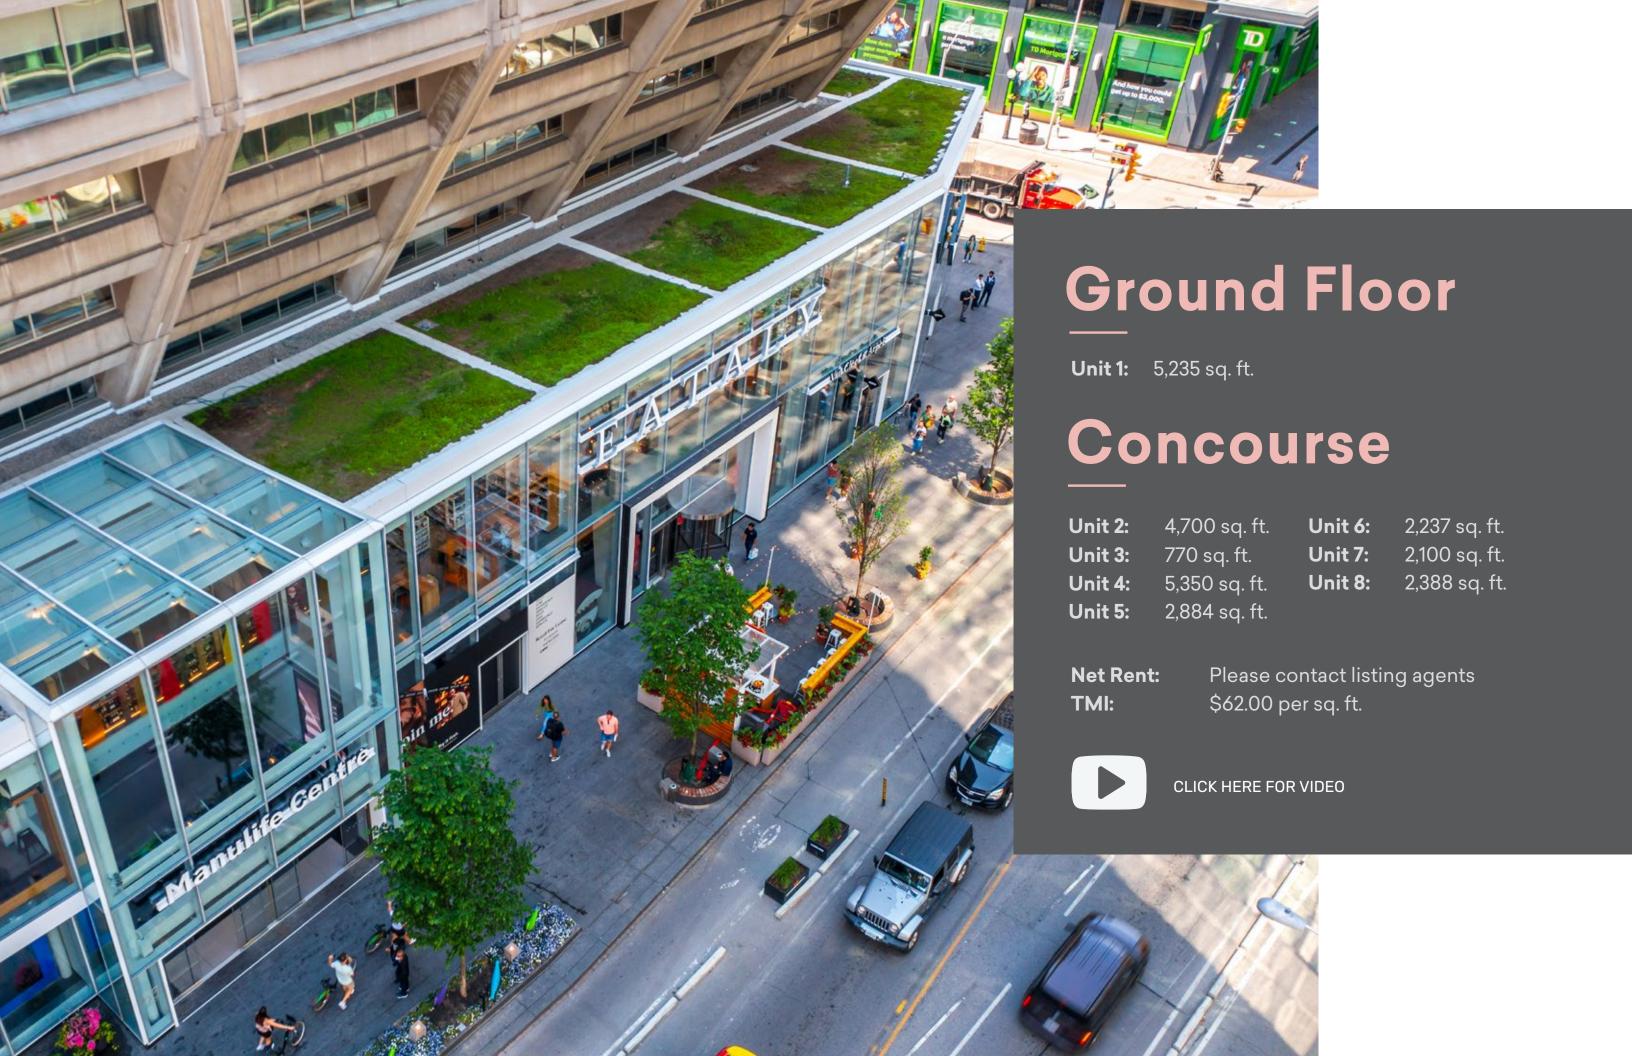

## In the heart of Bloor Yorkville

Join Eataly, Birks and Earls in the newly renovated Manulife Centre.

Located on Bloor Street West, between Bay & Balmuto Streets.



**CBRE** Manulife Centre



## Join Eataly, Birks, Indigo, Earls & More

#### In the Newly Renovated Manulife Centre

The \$100 million redevelopment of the Manulife Centre has added 35,000 sq. ft. of new retail space. The redevelopment included a complete overhaul of the exterior of the Centre, as well as a reconfiguration of the interior space. The space is anchored by Canada's very first Eataly, Maison Birks Jewelry, Indigo Books, and Cineplex Entertainment. Additional new tenants to the centre include Shoppers Drug Mart, Pilot Coffee Roasters, and Toronto staple Over the Rainbow Jeans.

280,000 sf

345,000 sf Office 800 Luxury Residential Units 1,000

**Parking Spaces** 



#### Maison Birks

Maison Birks is one of Canada's most prestigious jewelry brands whose reputation is built on quality, exclusivity and ex