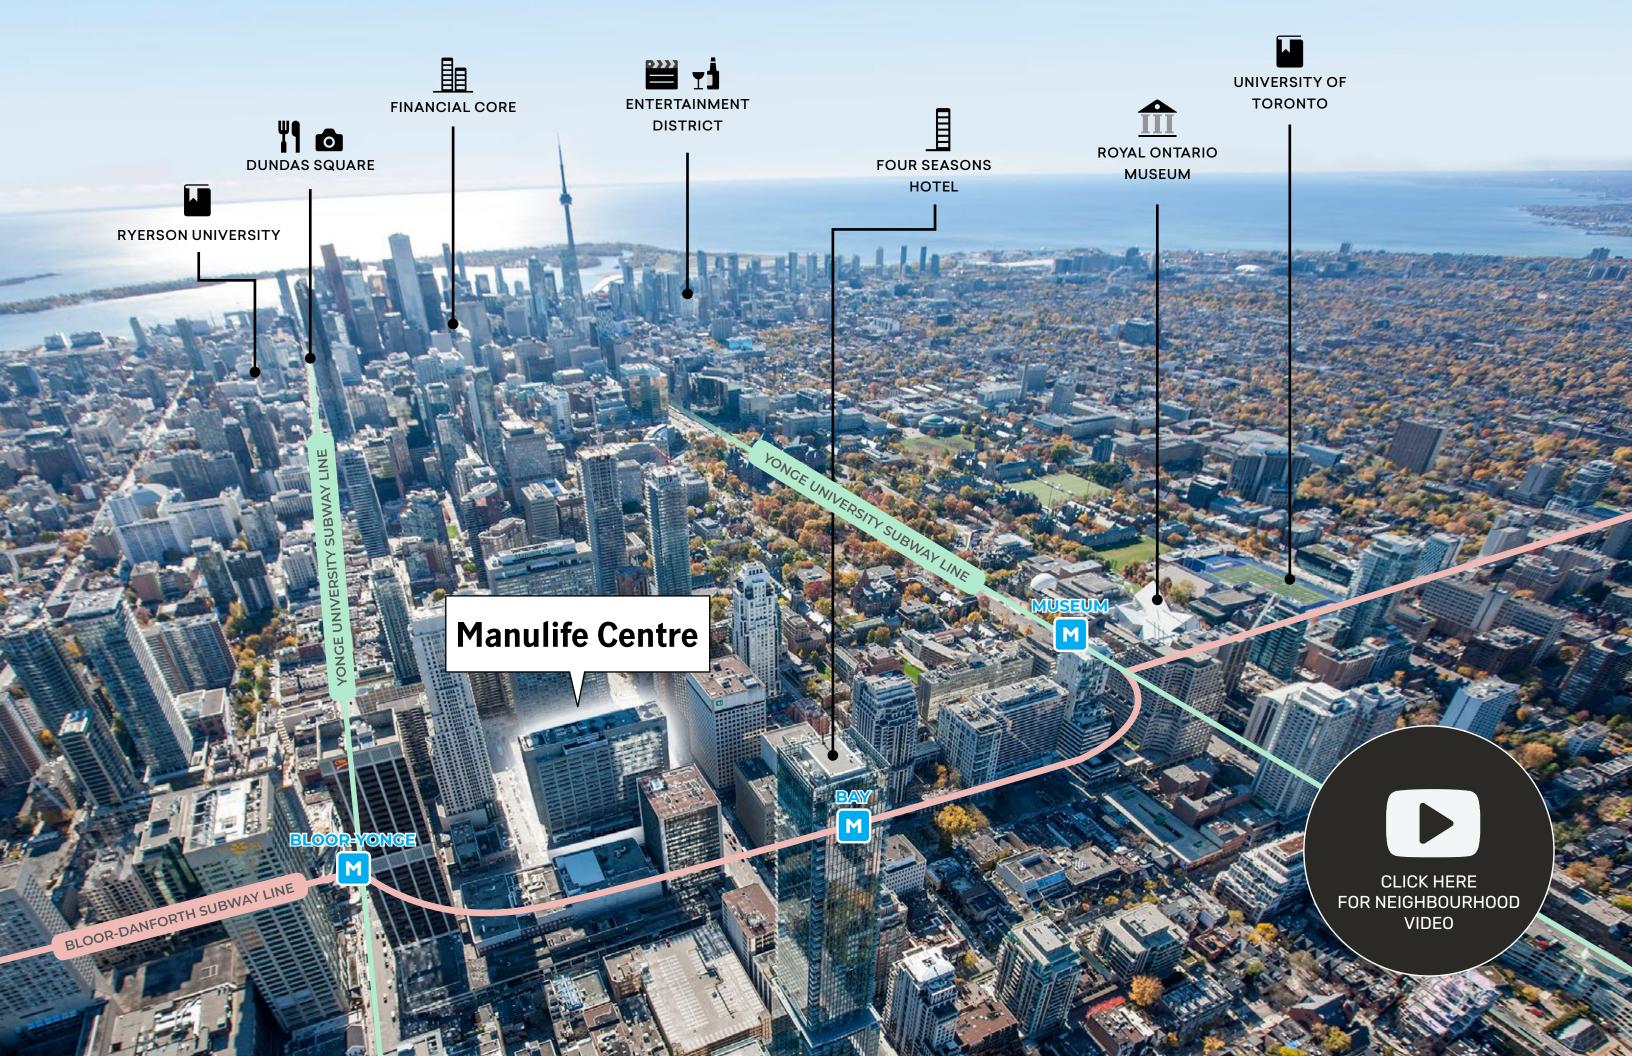

## Bloor: YORKVILLE

The Bloor-Yorkville node represents the pinnacle of Canadian high-street retail. The area is recognized internationally as one of the top ten shopping destinations neighbouring tenants including Holt in the world, with high-end fashion uses dominating the street front. The neighbourhood provides residents and tourists with the country's most prestigious selection of luxury and aspirational retailers demonstrating the highest net rental rates in Canada. The area boasts 2.3 million sq. ft. of retail space, 1.5 million of which is street-front. Retail sales performance along the Bloor Street corridor often exceeds \$2,500 per sq. ft.

This location is located on the best stretch of Bloor Street West, between Bay and Balmuto Street with Renfrew, Zara, Aritzia and the future Apple. Other neighbouring retailers include Hermes, COS, Sephora, MCM, Dolce & Gabbana and many more.