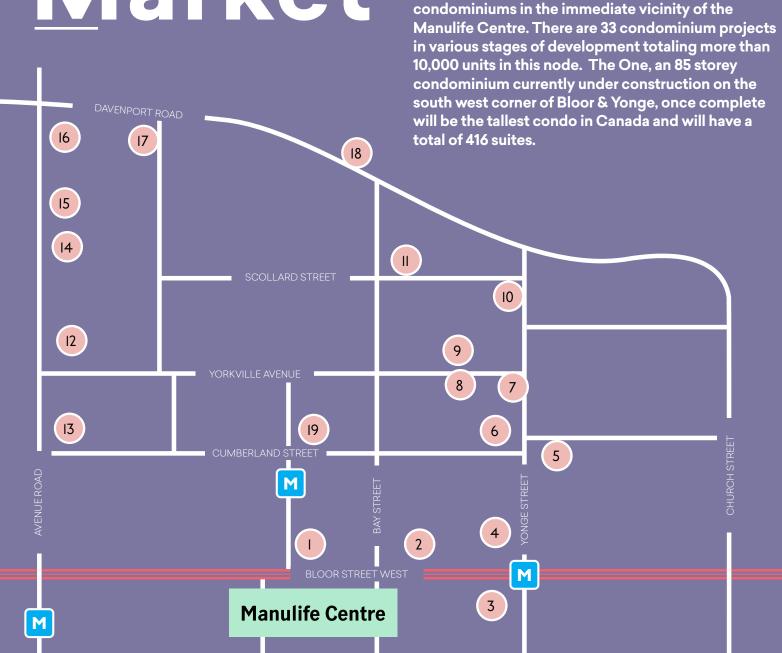

# Canada's Most Exclusive Residential Market Bloor-Yorkville is experiencing dramatic intensification with a series of high end condominiums in the immediate vicinity of the

#### Notable Active/Proposed Condominiums in Proximity to the Manulife Centre

| #  | Condo/Address         | Units | Status             |
|----|-----------------------|-------|--------------------|
| 11 | 80 Bloor Street West  | 565   | Pre-Construction   |
| 2  | 50 Bloor Street West  | 600   | Pre-Construction   |
| 3  | The One               | 416   | Under Construction |
| 4  | Cumberland Square     | 1,595 | Pre-Construction   |
| 5  | 771 Yonge Street      | 136   | Pre-Construction   |
| 6  | Eight Cumberland      | 371   | Under Construction |
| 7  | 1 Yorkville           | 577   | Under Construction |
| 8  | 11 YV                 | 719   | Pre-Construction   |
| 9  | 33 Yorkville Avenue   | 1,029 | Under Construction |
| 10 | 1 Scollard            | 165   | Pre-Construction   |
| 11 | 50 Scollard           | 64    | Pre-Construction   |
| 12 | 33 Avenue Road        | 74    | Pre-Construction   |
| 13 | 200 Cumberland Street | 51    | Under Construction |
| 14 | 89 Avenue Road        | 47    | Pre-Construction   |
| 15 | 121 Avenue Road       | 11    | Pre-Construction   |
| 16 | 151 Avenue Road       | 71    | Under Construction |
| 17 | 128 Hazelton Avenue   | 21    | Under Construction |
| 18 | 100 Davenport         | 53    | Pre-Construction   |
| 19 | Yorkville Park        | 200   | Under Construction |
|    |                       |       |                    |

+/- 6,765 New Condominium Units