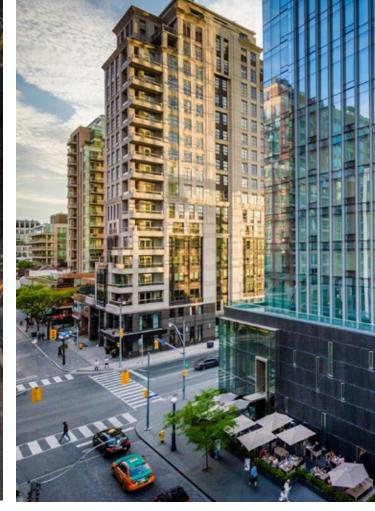

## Bloor: YORKVILLE

The Bloor-Yorkville node represents the pinnacle of Canadian high-street retail. The area is recognized internationally as one of the top ten shopping destinations neighbouring tenants including Holt in the world, with high-end fashion uses dominating the street front. The neighbourhood provides residents and tourists with the country's most prestigious selection of luxury and aspirational retailers demonstrating the highest net rental rates in Canada. The area boasts 2.3 million sq. ft. of retail space, 1.5 million of which is street-front. Retail sales performance along the Bloor Street corridor often exceeds \$2,500 per sq. ft.

This location is located on the best stretch of Bloor Street West, between Bay and Balmuto Street with Renfrew, Zara, Aritzia and the future Apple. Other neighbouring retailers include Hermes, COS, Sephora, MCM, Dolce & Gabbana and many more.