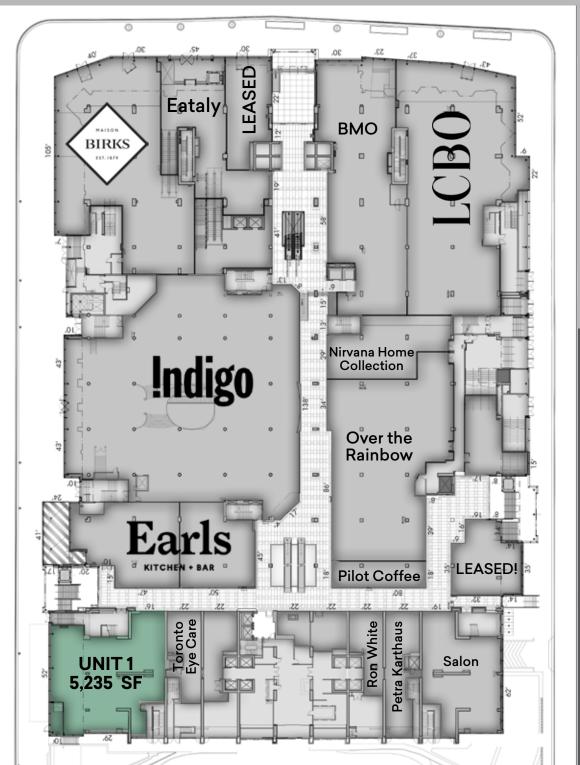

#### In the Newly Renovated Manulife Centre

The \$100 million redevelopment of the Manulife Centre has added 35,000 sq. ft. of new retail space. The redevelopment included a complete overhaul of the exterior of the Centre, as well as a reconfiguration of the interior space. The space is anchored by Canada's very first Eataly, Maison Birks Jewelry, Indigo Books, and Cineplex Entertainment. Additional new tenants to the centre include Shoppers Drug Mart, Pilot Coffee Roasters, and Toronto staple Over the Rainbow Jeans.

#### Maison Birks

Maison Birks is one of Canada's most prestigious jewelry brands whose reputation is built on quality, exclusivity and excellence in service. Birks Group Inc. operates 51 prestige jewelry stores in Canada and the United States, with 30 Maison Birks stores located in most of Canada's major urban areas.

#### Indigo Books

Indigo Books is Canada's largest book, gift and speciality toy retailers, operating stores in all ten provinces and one territory.

There are currently 86 superstores under the banners Indigo amd Chapters, and 123 small format stores under the banners Coles, Indigosprint and The Book Company.

#### **LCBO**

The LCBO is a Crown corporation that retails and distributes alcoholic beverages in the province of Ontario. The LCBO maintains a "quasi-monopoly" on alcoholoic beverage sales in Ontario, and as a result is one of the world's largest purchasers of alcoholic beverages. The LCBO currently operates 651 stores across Ontario.

#### Eataly

This will be Canada's very first Eataly, offering 50,000 sq. ft. of high-quality Italian food, retail items and learning spaces for live demonstrations, cooking classes and complimentary tastings.

#### Over the Rainbow

Over the Rainbow is a familyowned, independent retail boutique specializing in denim. It also boasts a wide selection of tops, outerwear and accessories. It has been a staple in Toronto for over 40 years.

#### **Pilot Coffee**

Pilot Coffee Roasters is a popular local full-service roastery, cold brewery, training provider and cafe operator with 7 locations across Toronto and wholesale accounts from coast to coast.

### Ground

**BLOOR ST WEST** 

BALMUTO ST

**BAY ST** 