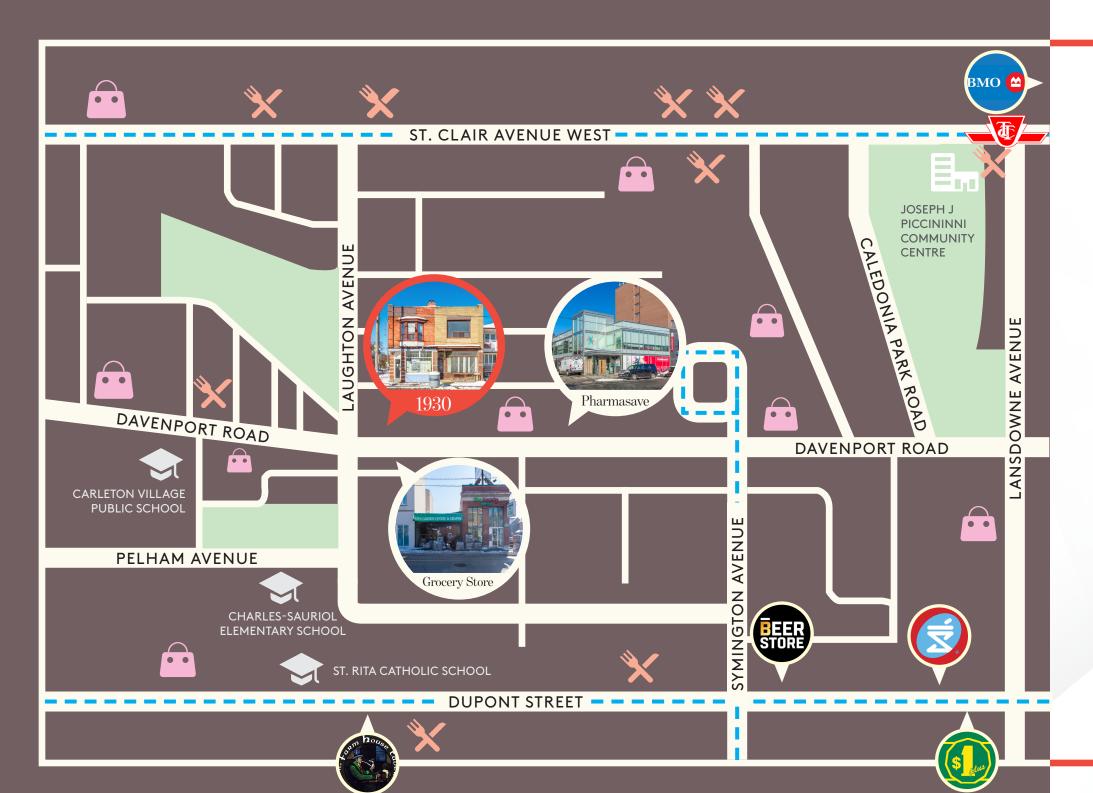

## The Location

Opportunity to secure right sized space on the corner of Davenport & Laughton. Perfect for a retail store, café or office use. Located in a charming neighbourhood, close to the Junction with easy access to public transit with a bus stop at its door. Plenty of street parking is available in the area as well.

Neighbourhood retailers include Joe's Grocery, Joe's Garden Centre, Silva's Wines, Vira's BBQ,