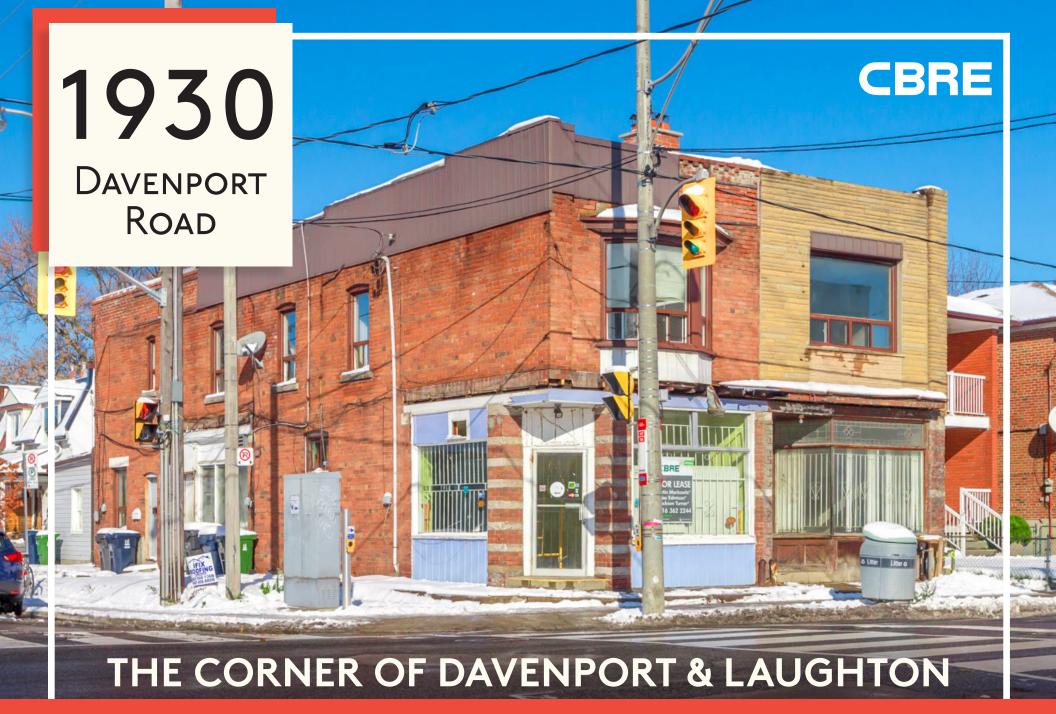

## The Location

Opportunity to secure right sized space on the corner of Davenport & Laughton. Perfect for a retail store, café or office use. Located in a charming neighbourhood, close to the Junction with easy access to public transit with a bus stop at its door. Plenty of street parking is available in the area as well.