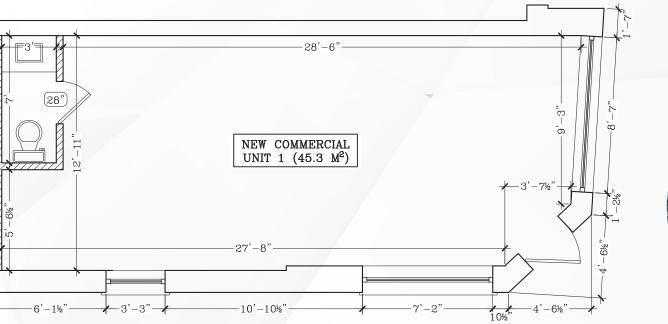

# Property Features

Size: 487 sq. ft.

Gross Rent: \$1,750 per month + HST

Available: Spring 2021

♦ TTC bus stop right at its doorstep

♦ Ample street parking nearby

♦ Renovations underway

Utilities extra