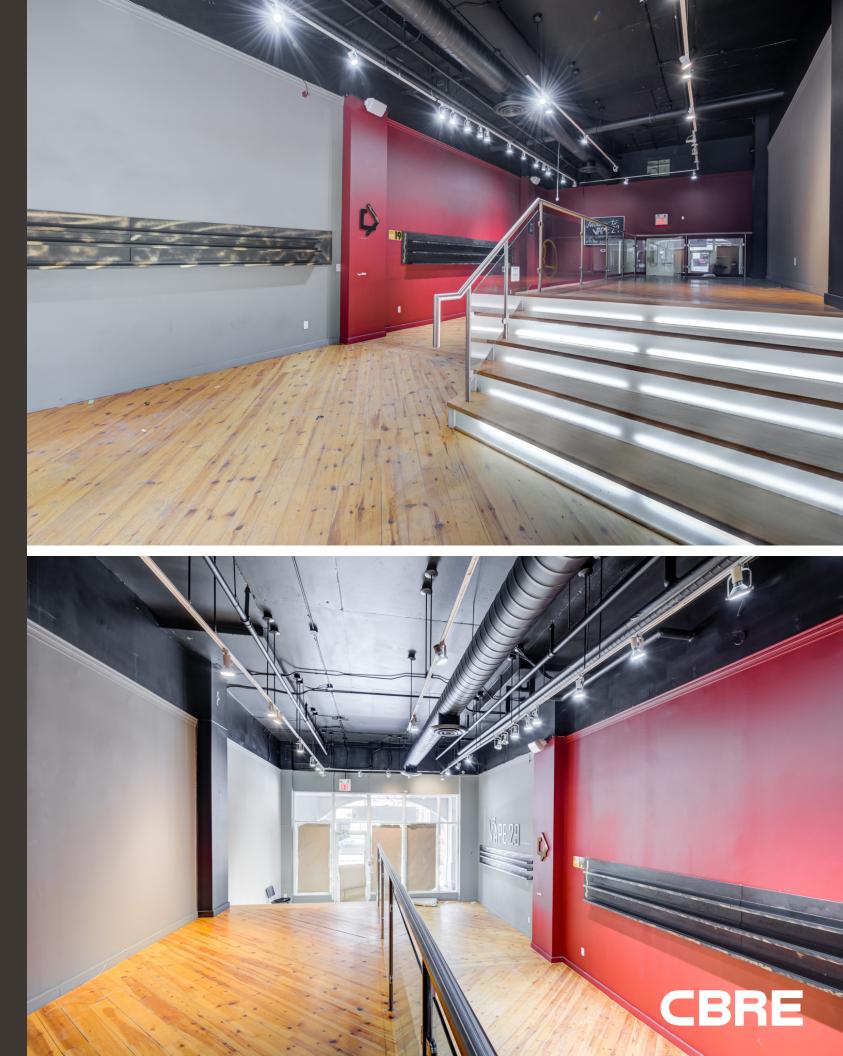

### **PROPERTY DETAILS**

| SIZE:      | 1,102 sq. ft.       |
|------------|---------------------|
| NET RENT:  | \$48.00 per sq. ft. |
| TMI:       | \$25.00 per sq. ft. |
| AVAILABLE: | Immediate           |

- Centrally located retail in downtown Toronto, in the heart of the popular Church & Wellesley Village
- Minutes from both College and Wellesley subway stations and steps to the 506 College Streetcar
- Within walking distance to Ryerson University
- Rapidly expanding neighbourhood with 13 condominiums currently under construction, and another 15 in the pre-construction phase
- Great fit for general retail, fast food or a professional office