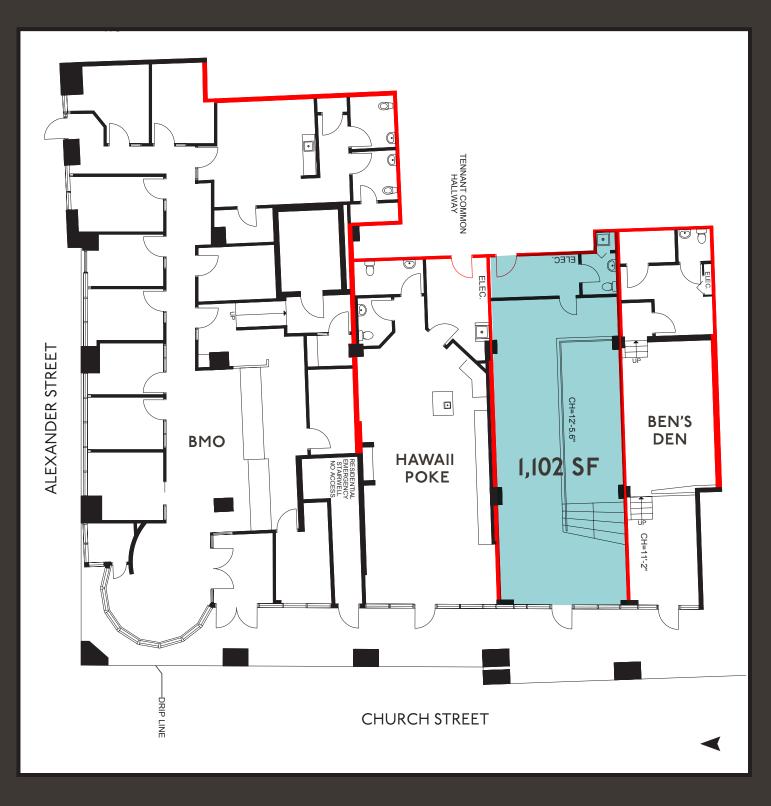

### **PROPERTY DETAILS**

| SIZE:      | 1,102 sq. ft.       |
|------------|---------------------|
| NET RENT:  | \$48.00 per sq. ft. |
| TMI:       | \$25.00 per sq. ft. |
| AVAILABLE: | Immediate           |

# FLOOR PLAN