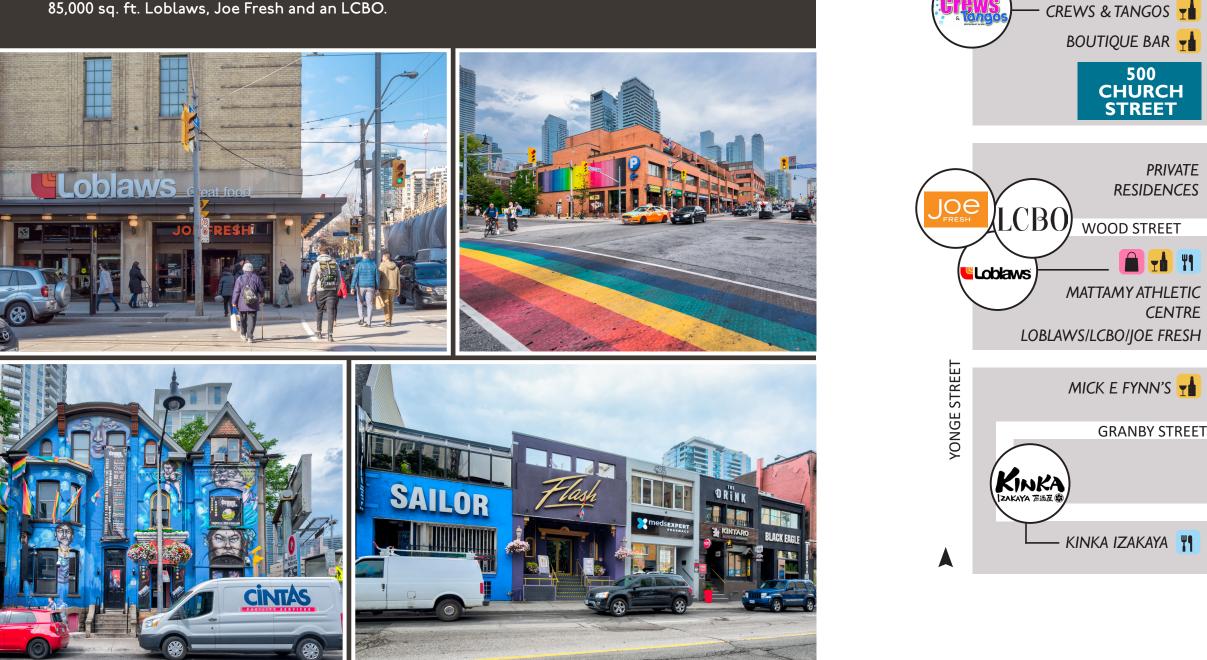

### LOCATION | HEART OF THE VILLAGE

500 Church Street is centrally located in downtown Toronto, in the heart of the popular Church & Wellesley Village, neighbouring Ryerson University. It is located within a few minutes walk to both Wellesley and College Subway stations and seconds from a 506 College Streetcar stop.

The site benefits from it's location within Toronto's Church Wellesley Village or "The Village". The Village is a popular and lively neighbourhood all year around known for it's cafes, restaurants, shops and nightlife, and every June hosts Pride Month, where hundreds of thousands of people flock to the neighbourhood making it one of the largest pride festivals in the world.

500 Church also benefits greatly from its proximity to Ryerson University. Distinctly urban, culturally diverse and inclusive, the university is home to over 45,000 students, including 2,300 master's and PhD students and nearly 2,700 faculty and staff. Ryerson's Athletic Centre (formally the Maple Leaf Gardens) is located steps from the site and features a full-sized 2,539 seat arena, basketball and volleyball courts, and a gym. All of Ryerson's home game sporting events take place here, as well as galas and other events that are open to the public. Below the athletic centre is an 85,000 sq. ft. Loblaws, Joe Fresh and an LCBO.