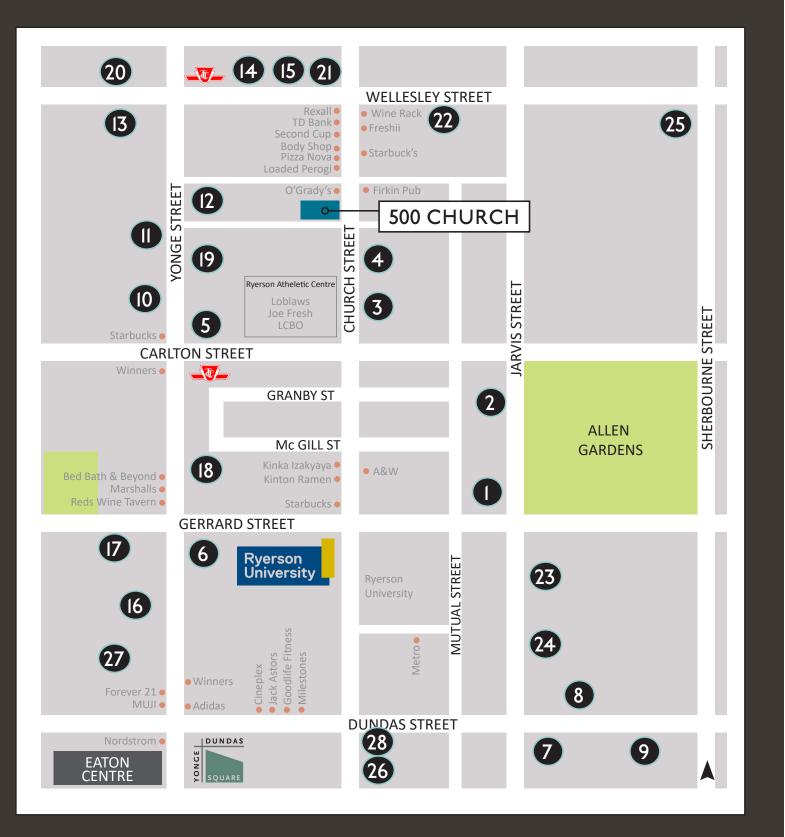

### AREA CONDO DEVELOPMENTS OVER 17,100 NEW CONDOMINIUM UNITS

## CONDOS UNDER-CONSTRUCTION OR IN THE PRE-CONSTRUCTION PHASE IN THE IMMEDIATE VICINITY OF 500 CHURCH STREET

| #  | Condominium                      | Units       | Status             |
|----|----------------------------------|-------------|--------------------|
| 1  | 280 Jarvis Street                | 306 units   | Pre-Construction   |
| 2  | 308 Jarvis Street                | 470 units   | Pre-Construction   |
| 3  | Stanley Condominiums             | 537 units   | Under Construction |
| 4  | Axis Condominium                 | 541 units   | Under Construction |
| 5  | 2 Carlton                        | 1046 units  | Pre-Construction   |
| 6  | YSL                              | 1106 units  | Pre-Construction   |
| 7  | Grid Condos                      | 568 units   | Under Construction |
| 8  | Dundas Square Gardens            | 1004 units  | Under Construction |
| 9  | in.DE Dundas East & Jarvis Condo | 205 units   | Pre-Construction   |
| 10 | YC Condos                        | 639 units   | Under Construction |
| 11 | Halo Residences                  | 451 units   | Under Construction |
| 12 | TeaHouse 501 Condominiums        | 832 units   | Under Construction |
| 13 | Wellesley on the Park            | 739 units   | Under Construction |
| 14 | VOX Condos                       | 337 units   | Under Construction |
| 15 | 50 at Wellesley Station          | 365 units   | Under Construction |
| 16 | 8 Elm                            | 469 units   | Pre-Construction   |
| 17 | Eaton Chelsea Redevelopment      | 1,897 units | Pre-Construction   |
| 18 | 415 Yonge Street (Rental)        | 450 units   | Pre-Construction   |
| 19 | 475 Yonge Street                 | 1,274 units | Pre-Construction   |
| 20 | 10 Wellesley St W                | 466 units   | Pre-Construction   |
| 21 | 552 Church Street                | 442 units   | Pre-Construction   |
| 22 | Eighty One Wellesley             | 179 units   | Under Construction |
| 23 | Prime Condos                     | 579 units   | Pre-Construction   |
| 24 | 295 Jarvis Street                | 351 units   | Pre-Construction   |
| 25 | 159SW Condos                     | 360 units   | Under Construction |
| 26 | Menkes 60 Shuter Street          | 320 units   | Under Construction |
| 27 | Panda Condos                     | 555 units   | Pre-Construction   |
| 28 | Social Condos                    | 662 units   | Pre-Construction   |