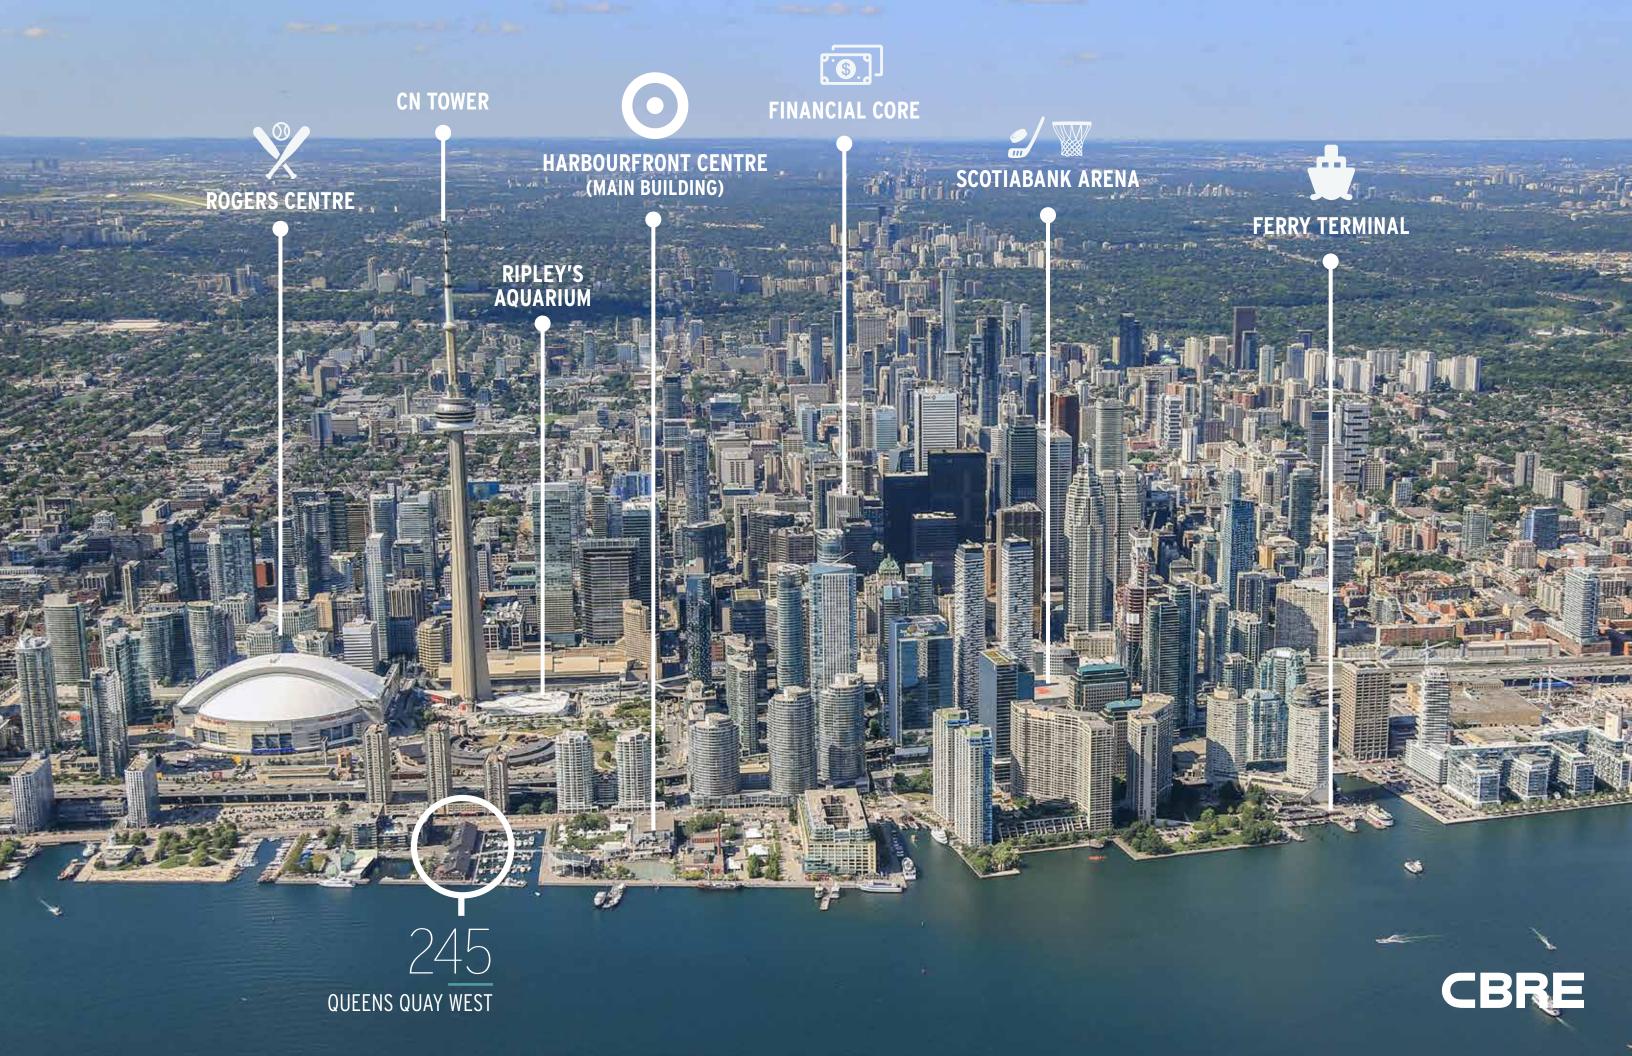

## The Location

245 Queens Quay West is part of Harbourfront Centre's 10 acre campus, a leading international centre for contemporary culture, arts and ideas on Toronto's central waterfront. Year-round programming and events include concerts, festivals, markets and ice skating drawing millions of visitors to the site each year.

# Connectivity

245 Queens Quay is exceptionally well connected. It is serviced by both the 509 & 510 streetcar providing direct access to Union Station, Exhibition Place as well as Spadina subway station. There are two-way dedicated bike lanes on Queens Quay which attracts nearly 600 cyclists an hour (I hour traffic count, Simcoe & Queens Quay). The site is just south of Lake Shore Boulevard and the Gardiner Expressway and has easy access to both.