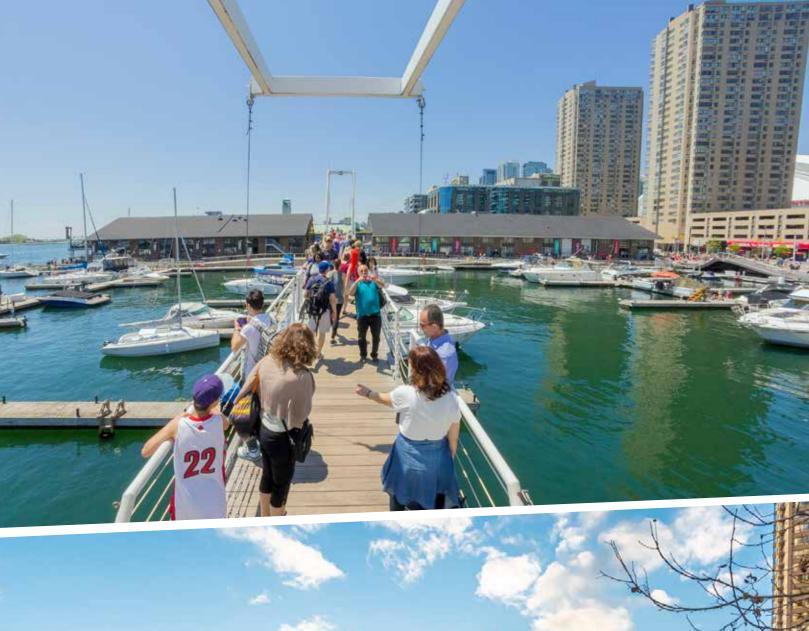

# Connectivity

245 Queens Quay is exceptionally well connected. It is serviced by both the 509 & 510 streetcar providing direct access to Union Station, Exhibition Place as well as Spadina subway station. There are two-way dedicated bike lanes on Queens Quay which attracts nearly 600 cyclists an hour (I hour traffic count, Simcoe & Queens Quay). The site is just south of Lake Shore Boulevard and the Gardiner Expressway and has easy access to both.