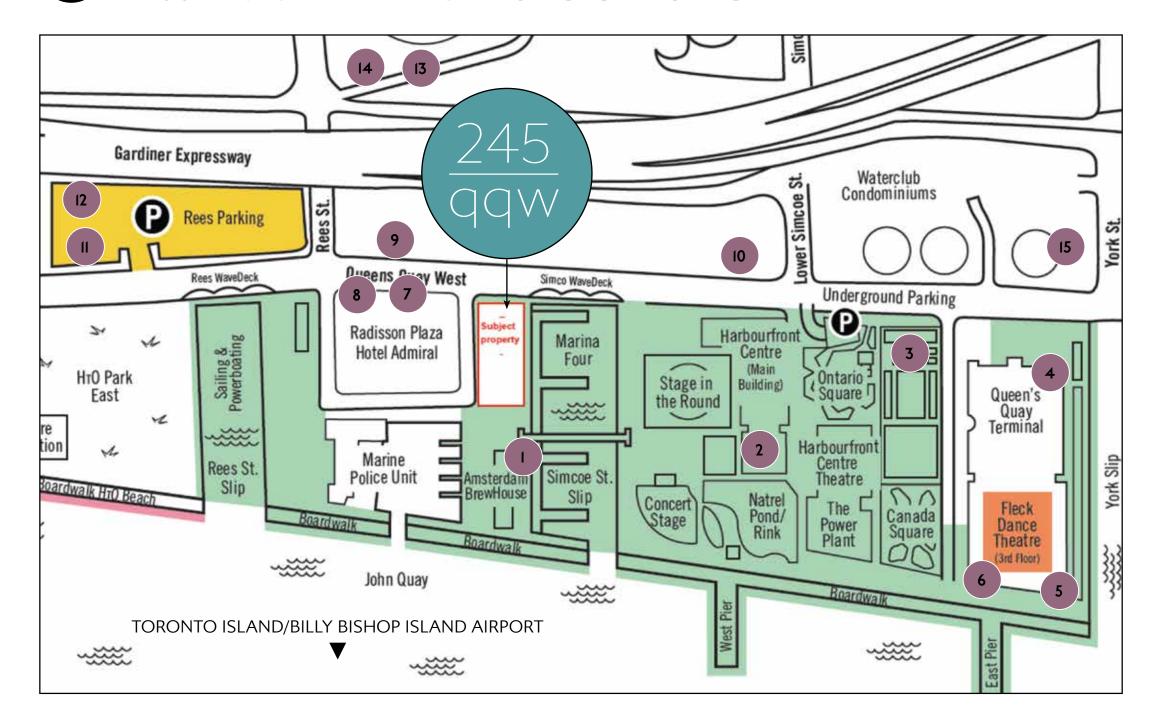

# 245 qqw

# Neighbouring Tenants

- 1 Amsterdam BrewHouse
- 2 Boxcar Social
- 3 We Brew Cafe
- 4 Sobey's
- 5 The Goodman Pub + Kitchen
- 6 The Pie Bar
- 7 Shoeless Joes
- 8 Tim Hortons
- 9 Swiss Chalet
- 10 The Wine Shop
- 11 The Beer Store
- 12 Yyoga
- 13 Steam Whistle Brewing
- 14 The Rec Room
- 15 Starbucks