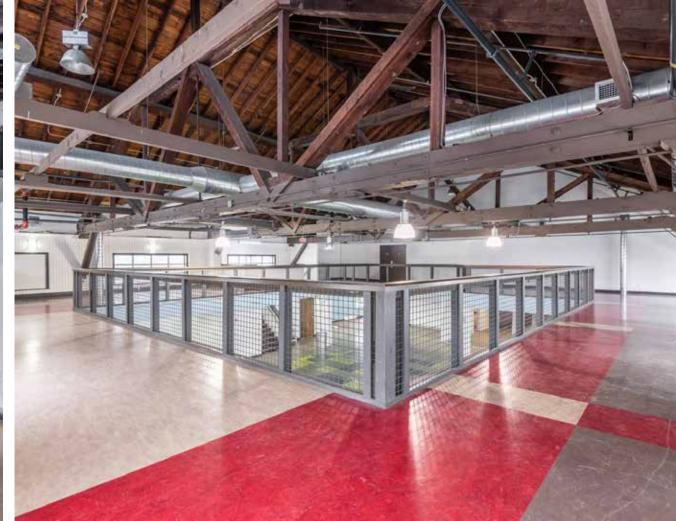

# • Harbourfront centre

# 245 qqw



# 245 QUEENS QUAY WEST HIGH PROFILE HARBOURFRONT RETAIL FOR LEASE













## The Location

245 Queens Quay West is part of Harbourfront Centre's 10 acre campus, a leading international centre for contemporary culture, arts and ideas on Toronto's central waterfront. Year-round programming and events include concerts, festivals, markets and ice skating drawing millions of visitors to the site each year.

# Connectivity

245 Queens Quay is exceptionally well connected. It is serviced by both the 509 & 510 streetcar providing direct access to Union Station, Exhibition Place as well as Spadina subway station. There are two-way dedicated bike lanes on Queens Quay which attracts nearly 600 cyclists an hour (I hour traffic count, Simcoe & Queens Quay). The site is just south of Lake Shore Boulevard and the Gardiner Expressway and has easy access to both.