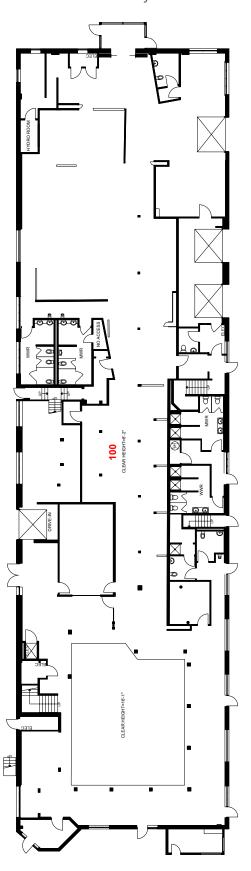

on Station, Exhibition Place as well as Spadina subway station. There are two-way dedicated bike lanes on Queens Quay which attracts nearly 600 cyclists an hour (I hour traffic count, Simcoe & Queens Quay). The site is just south of Lake Shore Boulevard and the Gardiner Expressway and has easy access to both.









# O Harbourfront centre



# Neighbouring Tenants

- 1 Amsterdam BrewHouse
- 2 Boxcar Social
- 3 We Brew Cafe
- 4 Sobey's
- 5 The Goodman Pub + Kitchen
- 6 The Pie Bar
- 7 Shoeless Joes
- 8 Tim Hortons
- 9 Swiss Chalet
- 10 The Wine Shop
- 11 The Beer Store
- 12 Yyoga
- 13 Steam Whistle Brewing
- 14 The Rec Room
- 15 Starbucks



\$128,551

AVG. HOUSEHOLD INCOME



35,785

(Ikm radius)



10.0%

POPULATION CHANGE (2019-2024)





# GBR=

# **GROUND FLOOR**

Queens Quay West



### **MEZZANINE**



### Arlin Markowitz\*

Senior Vice President 416 815 2374 arlin.markowitz@cbre.com

### **Alex Edmison\***

Senior Vice President 416 874 7266 alex.edmison@cbre.com

### **Jackson Turner\*\***

Associate Vice President 416 815 2394 jackson.turner@cbre.com

### **Teddy Taggart**

Sales Representative 416 847 3254 teddy.taggart@cbre.com

### Selina Tao

Sales Representative 416 815 2396 selina.tao@cbre.com

\*Sales Representative \*\*Broker



This disclaimer shall apply to CBRE Limited, Real Estate Brokerage, and to all other divisions of the Corporation; to include all employees and independent contractors ("CBRE"). The information set out herein, including, without limitation, any projections, images, opinions, assumptions and estimates obtained from third parties (