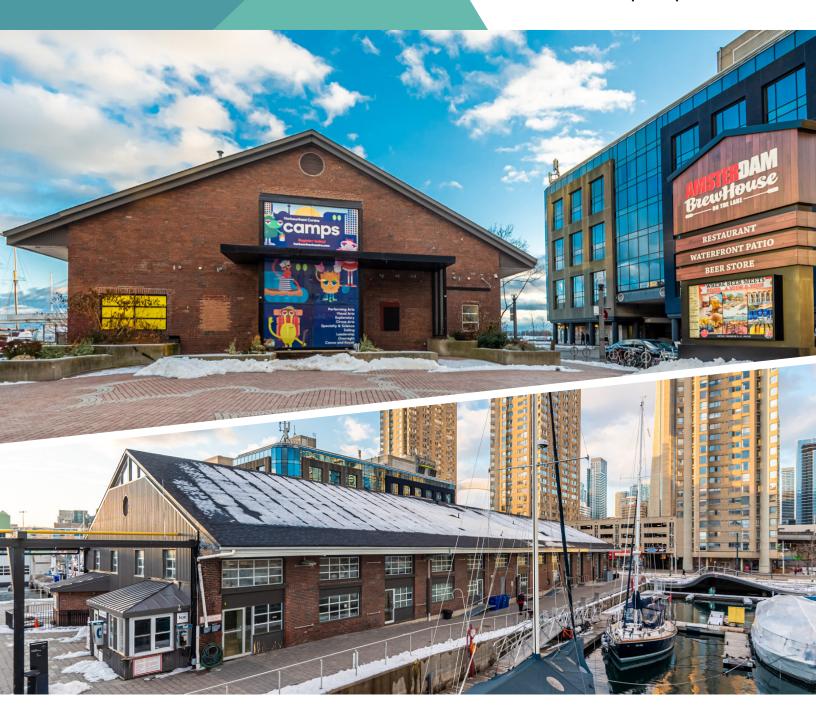

# • Harbourfront centre

## The Location

245 Queens Quay West is part of Harbourfront Centre's 10 acre campus, a leading international centre for contemporary culture, arts and ideas on Toronto's central waterfront. Year-round programming and events include concerts, festivals, markets and ice skating drawing millions of visitors to the site each year.

# Neighbouring Tenants

- 1 Amsterdam BrewHouse
- 2 Boxcar Social
- 3 We Brew Cafe
- 4 Sobey's
- 5 The Goodman Pub + Kitchen
- 6 The Pie Bar
- 7 Shoeless Joes
- 8 Tim Hortons
- 9 Swiss Chalet
- 10 The Wine Shop
- 11 The Beer Store
- 12 Yyoga
- 13 Steam Whistle Brewing
- 14 The Rec Room
- 15 Starbucks