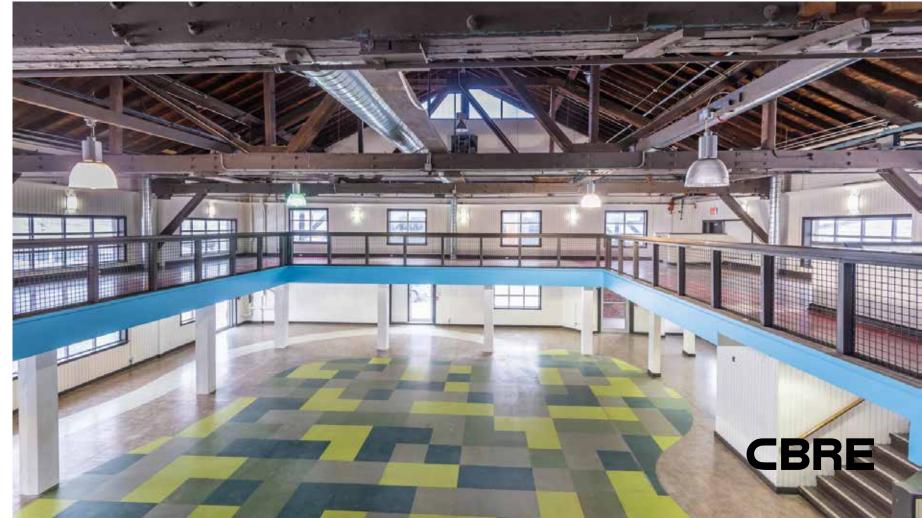

# • Harbourfront centre

# 245 qqw



# 245 QUEENS QUAY WEST HIGH PROFILE HARBOURFRONT RETAIL FOR LEASE













## The Location

245 Queens Quay West is part of Harbourfront Centre's 10 acre campus, a leading international centre for contemporary culture, arts and ideas on Toronto's central waterfront. Year-round programming and events include concerts, festivals, markets and ice skating drawing millions of visitors to the site each year.

# Connectivity

245 Queens Quay is exceptionally well connected. It is serviced by both the 509 & 510 streetcar providing direct access to Union Station, Exhibition Place as well as Spadina subway station. There are two-way dedicated bike lanes on Queens Quay which attracts nearly 600 cyclists an hour (I hour traffic count, Simcoe & Queens Quay). The site is just south of Lake Shore Boulevard and the Gardiner Expressway and has easy access to both.









#