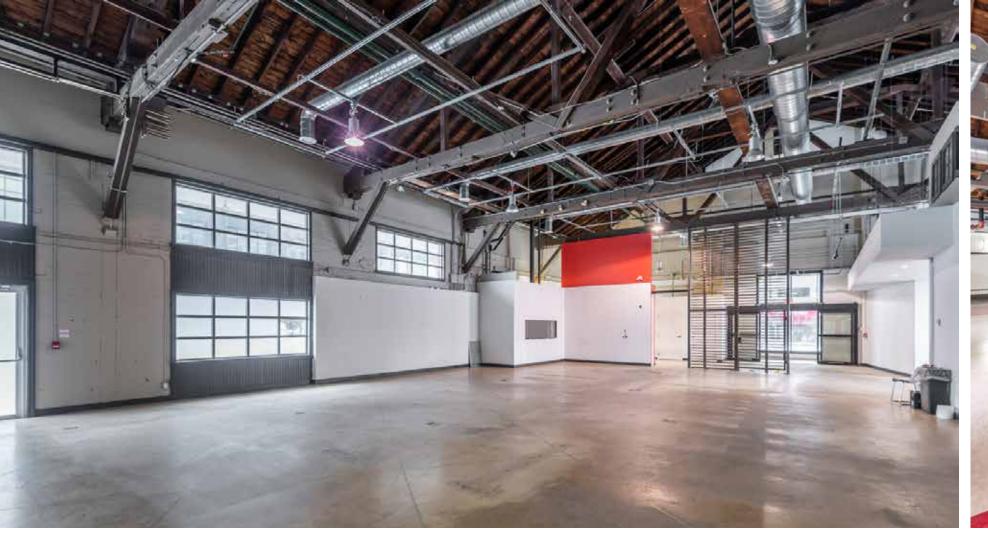

# • Harbourfront centre

# 245 qqw



# 245 QUEENS QUAY WEST HIGH PROFILE HARBOURFRONT RETAIL FOR LEASE













## The Location

245 Queens Quay West is part of Harbourfront Centre's 10 acre campus, a leading international centre for contemporary culture, arts and ideas on Toronto's central waterfront. Year-round programming and events include concerts, festivals, markets and ice skating drawing millions of visitors to the site each year.

# Connectivity

245 Queens Quay is exceptionally well connected. It is serviced by both the 509 & 510 streetcar providing direct access to Union Station, Exhibition Place as well as Spadina subway station. There are two-way dedicated bike lanes on Queens Quay which attracts nearly 600 cyclists an hour (I hour traffic count, Simcoe & Queens Quay). The site is just south of Lake Shore Boulevard and the Gardiner Expressway and has easy access to both.