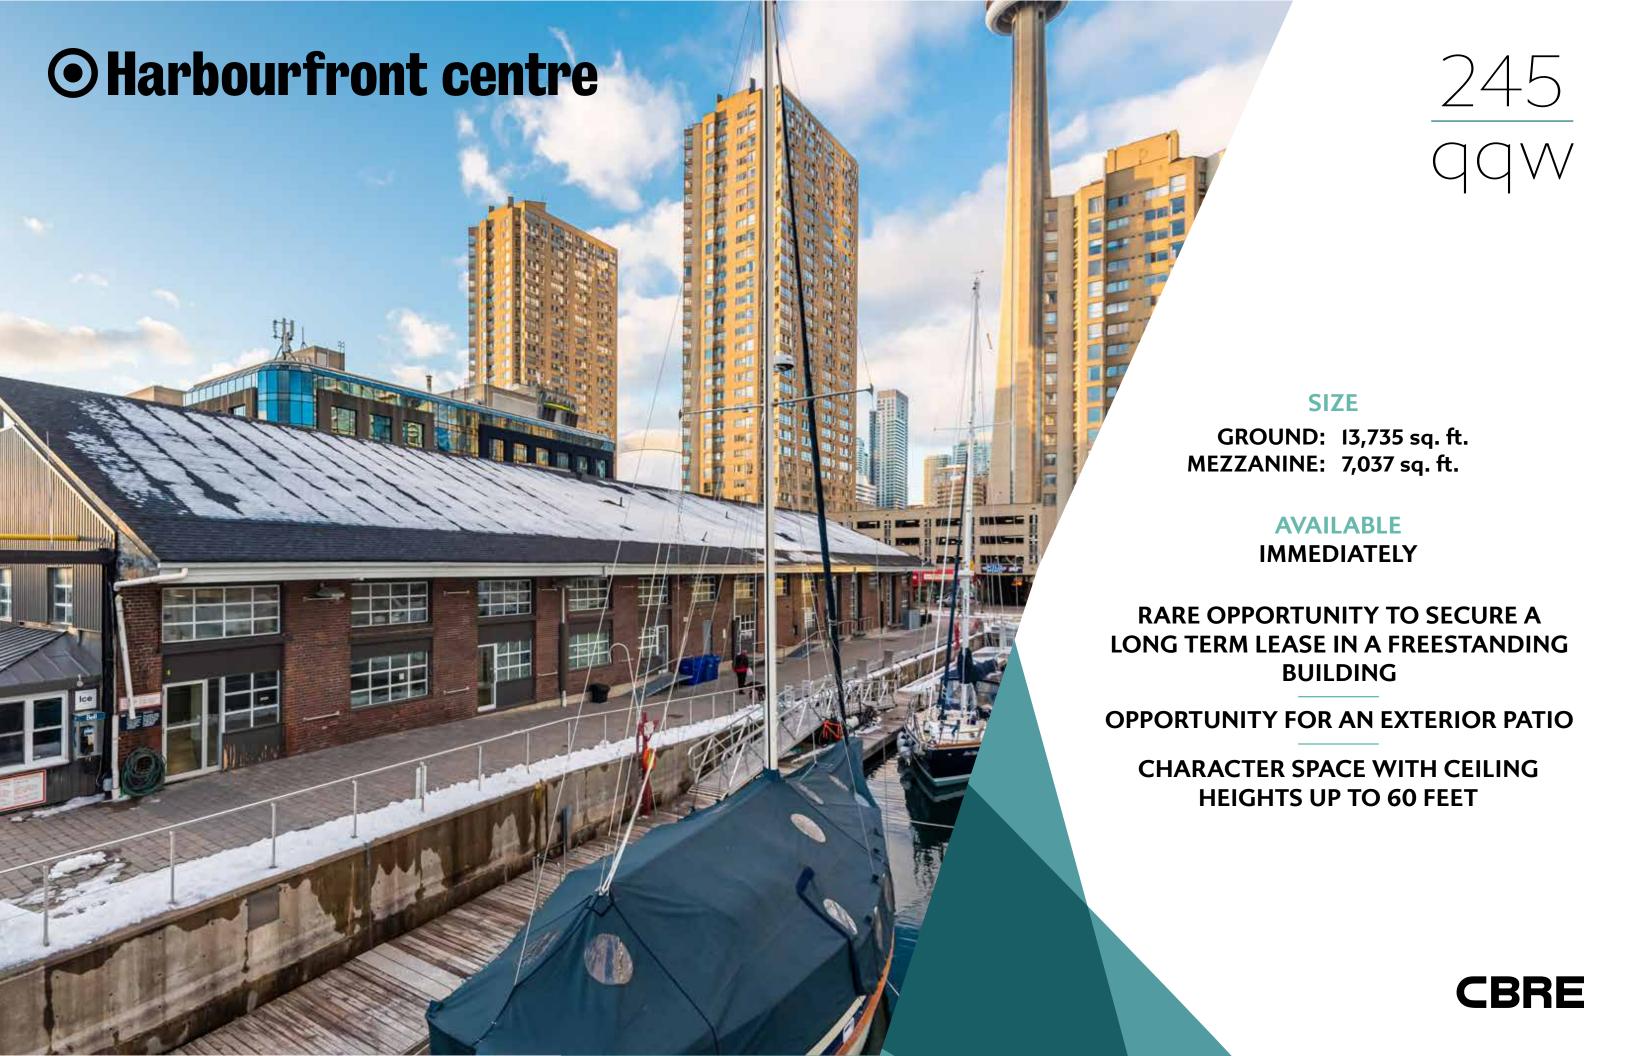

# • Harbourfront centre

# 245 qqw

## The Location

245 Queens Quay West is part of Harbourfront Centre's 10 acre campus, a leading international centre for contemporary culture, arts and ideas on Toronto's central waterfront. Year-round programming and events include concerts, festivals, markets and ice skating drawing millions of visitors to the site each year.