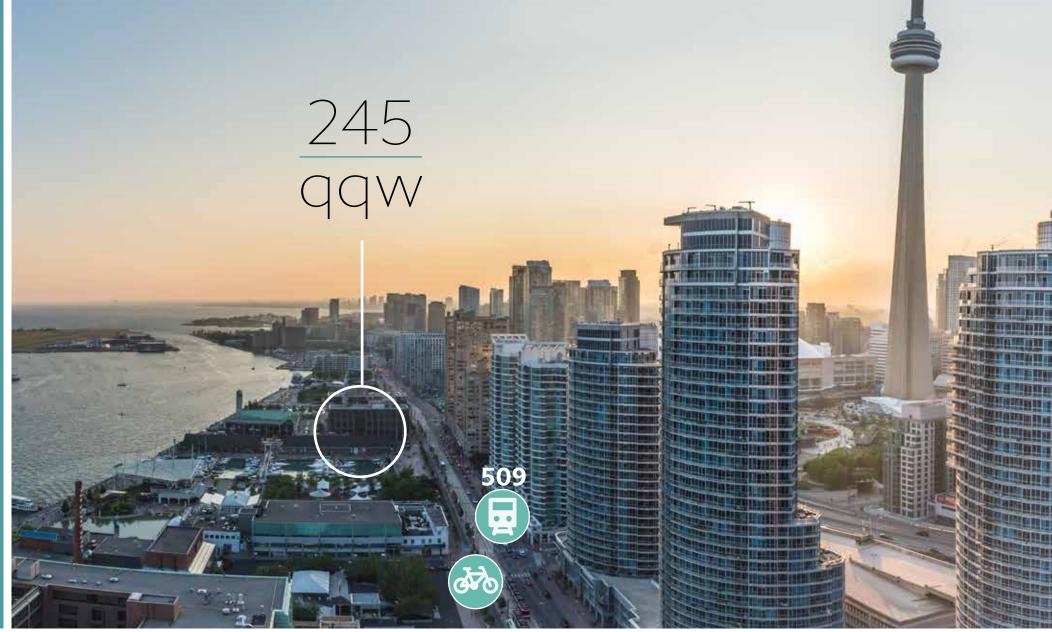

# Connectivity

245 Queens Quay is exceptionally well connected. It is serviced by both the 509 & 510 streetcar providing direct access to Union Station, Exhibition Place as well as Spadina subway station. There are two-way dedicated bike lanes on Queens Quay which attracts nearly 600 cyclists an hour (I hour traffic count, Simcoe & Queens Quay). The site is just south of Lake Shore Boulevard and the Gardiner Expressway and has easy access to both.