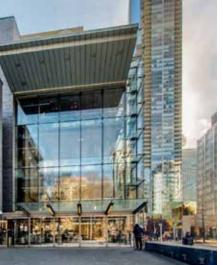

Just north of 36 McCaul Street is OCAD University's campus which has over 5,000 full time students and staff, as well as the Art Gallery of Ontario, which saw over I million visitors last year.

The site can easily be accessed by public tranist via the Queen West streetcar, the Dundas West streetcar or Osgoode subway station.