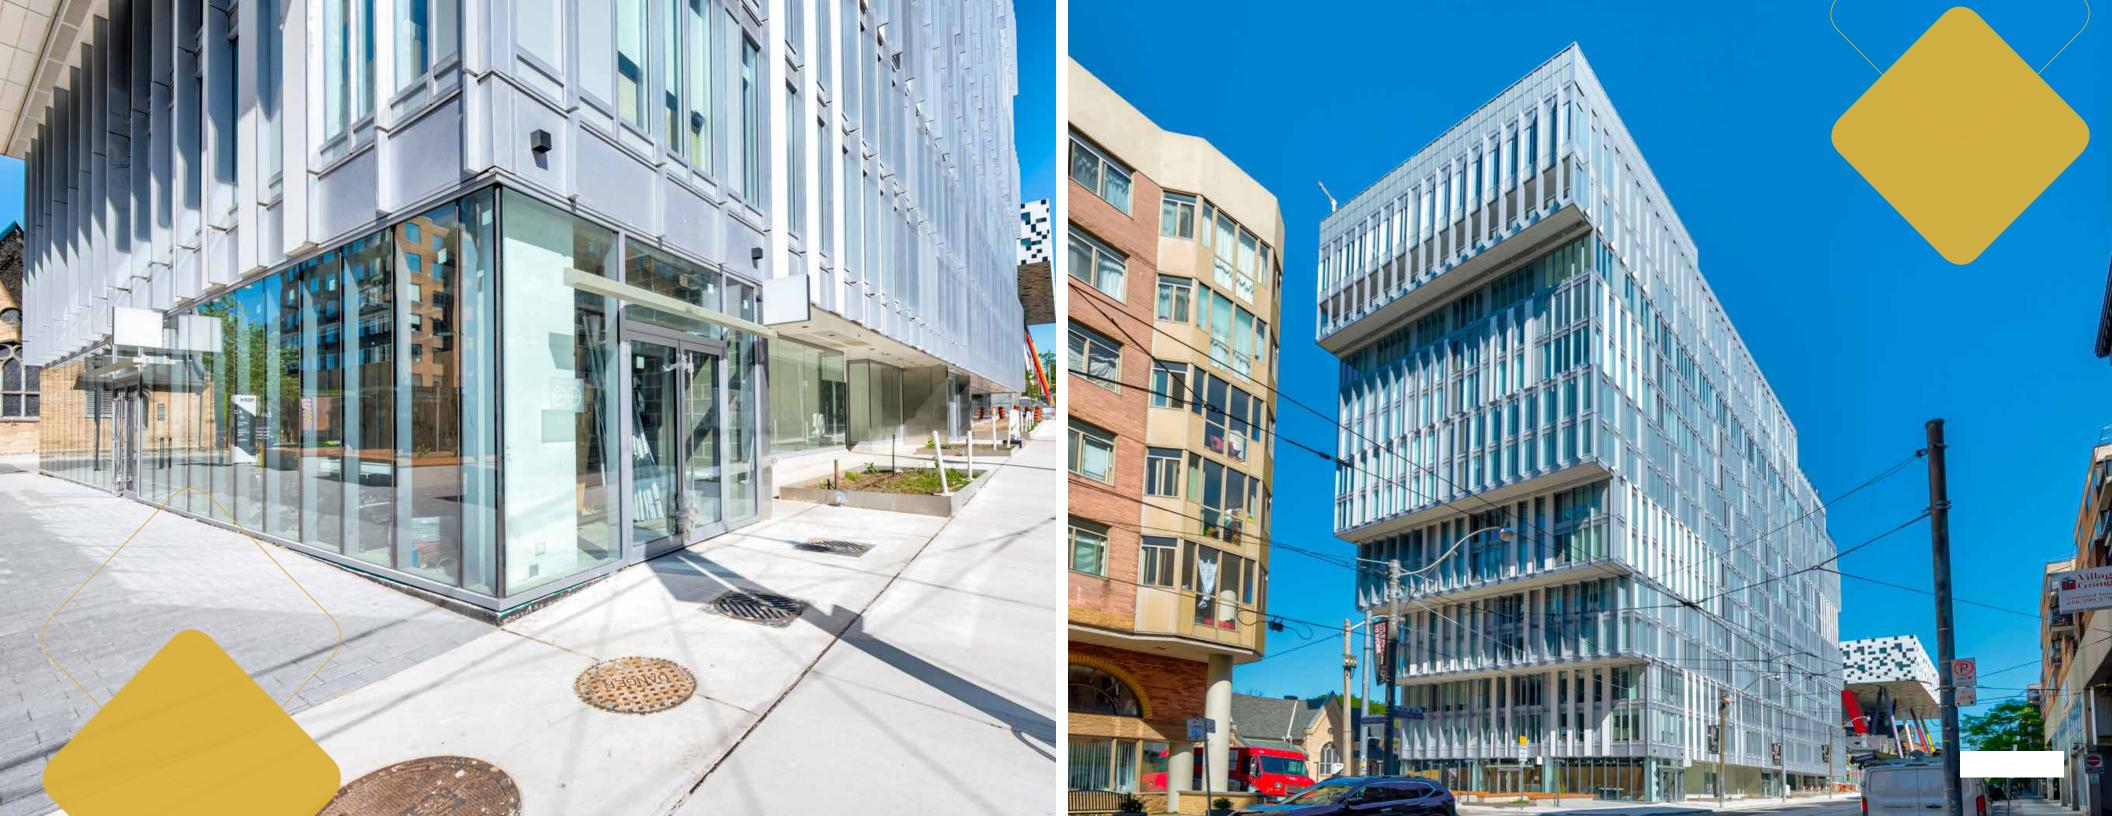

### LOCATION OVERVIEW

36 McCaul is centrally located in downtown Toronto on the corner of Stephanie Street and McCaul Street, between Queen West and Dundas West. The site benefits greatly from it's proximity to the Queen West shopping district, OCAD University and various modes of public transportation.

It is located just north of the best stretch of Queen West, known for it's mix of trendy fashion boutiques and premium international brands including Club Monaco, H&M, Aritzia, Zara, Lululemon and the new Mountain Equipment Co-Op flagship.

Just north of 36 McCaul Street is OCAD University's campus which has over 5,000 full time students and staff, as well as the Art Gallery of Ontario, which saw over I million visitors last year.

The site can easily be accessed by public tranist via the Queen West streetcar, the Dundas West streetcar or Osgoode subway station.