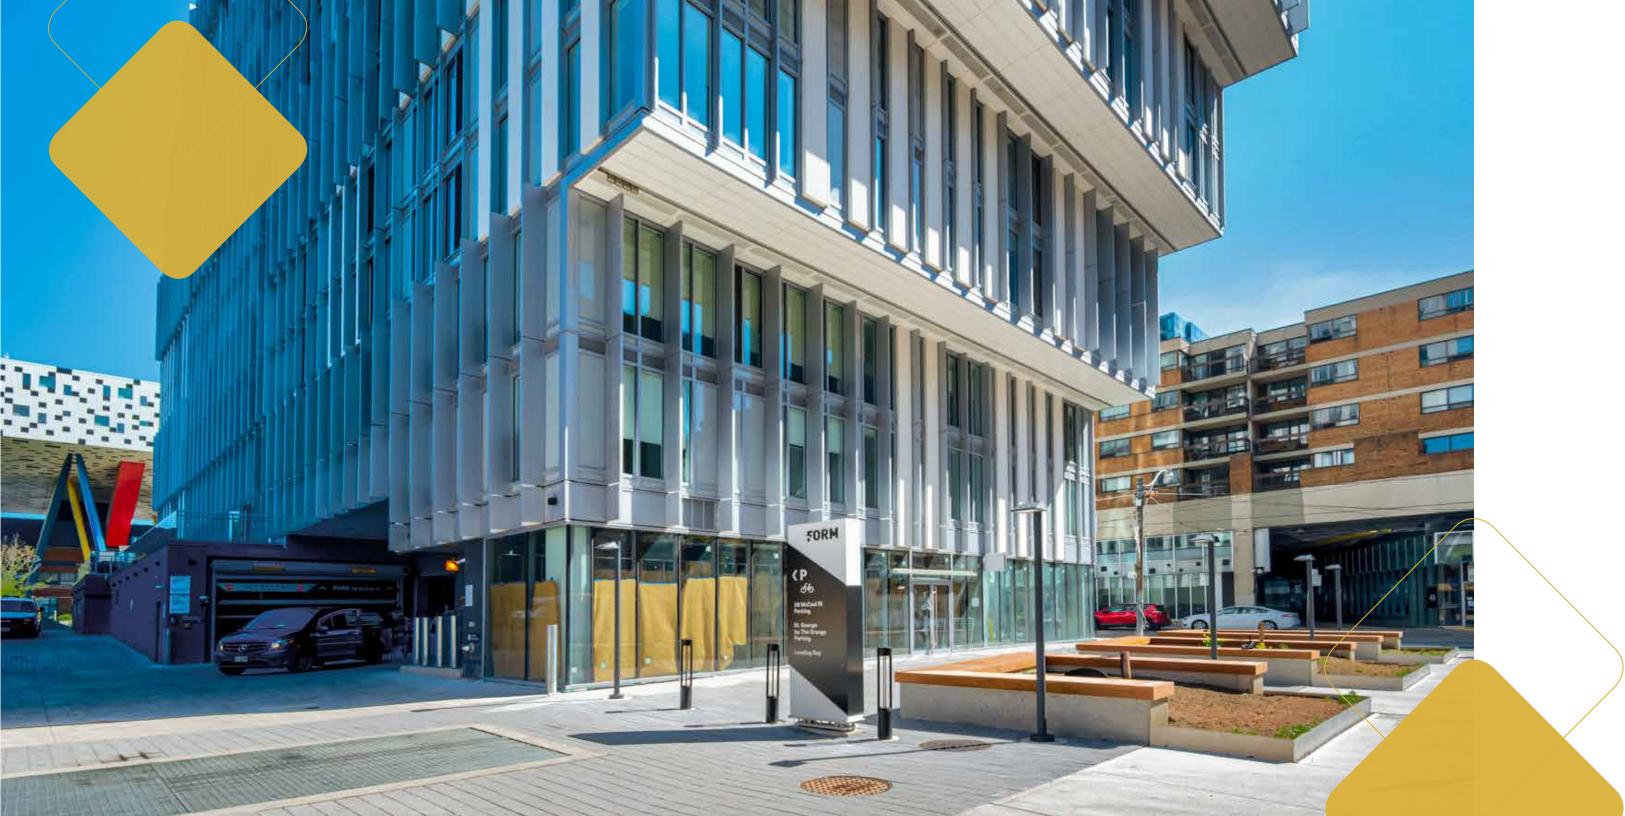

### LOCATION OVERVIEW

36 McCaul is centrally located in downtown Toronto on the corner of Stephanie Street and McCaul Street, between Queen West and Dundas West. The site benefits greatly from it's proximity to the Queen West shopping district, OCAD University and various modes of public transportation.

Just north of 36 McCaul Street is OCAD University's campus which has over 5,000 full time students and staff, as well as the Art Gallery of Ontario, which saw over I million visitors last year.

The site can easily be accessed by public tranist via the Queen West streetcar, the Dundas West streetcar or Osgoode subway station.