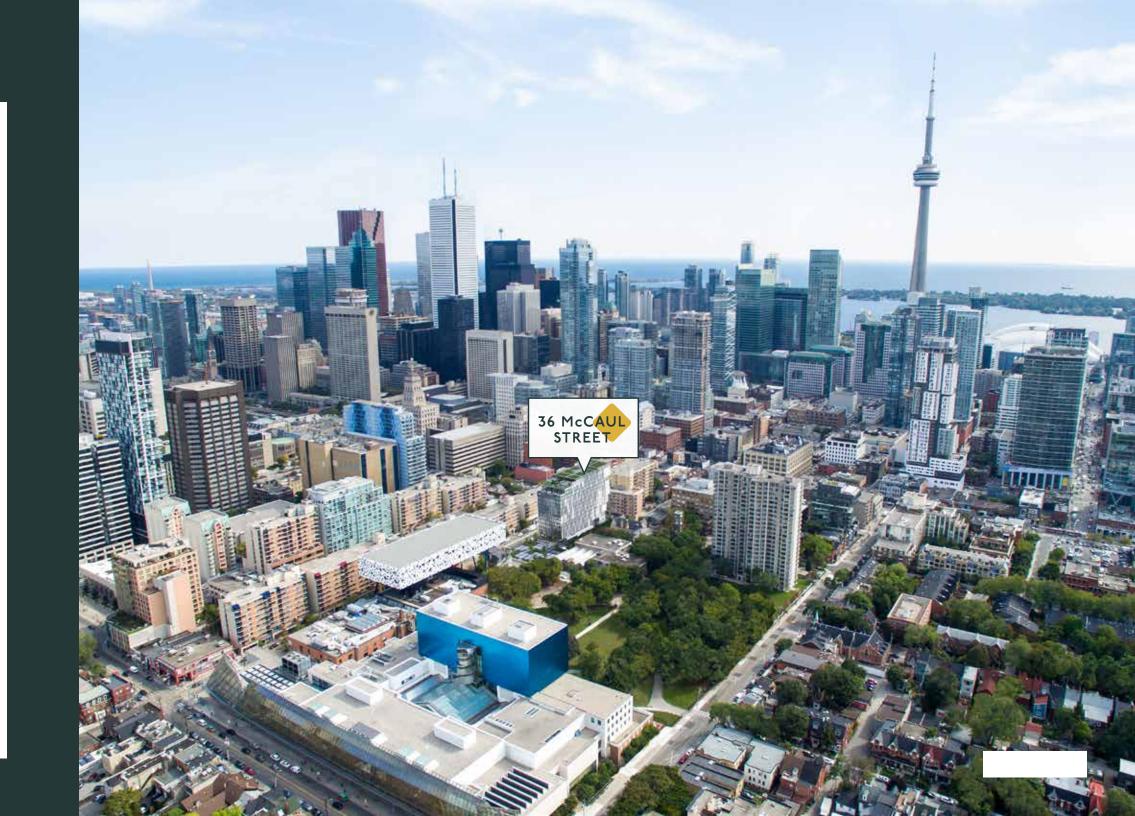

### LOCATION OVERVIEW

36 McCaul is centrally located in downtown Toronto on the corner of Stephanie Street and McCaul Street, between Queen West and Dundas West. The site benefits greatly from it's proximity to the Queen West shopping district, OCAD University and various modes of public transportation.

Just north of 36 McCaul Street is OCAD University's campus which has over 5,000 full time students and staff, as well as the Art Gallery of Ontario, which saw over I million visitors last year.

The site can easily be accessed by public tranist via the Queen West streetcar, the Dundas West streetcar or Osgoode subway station.