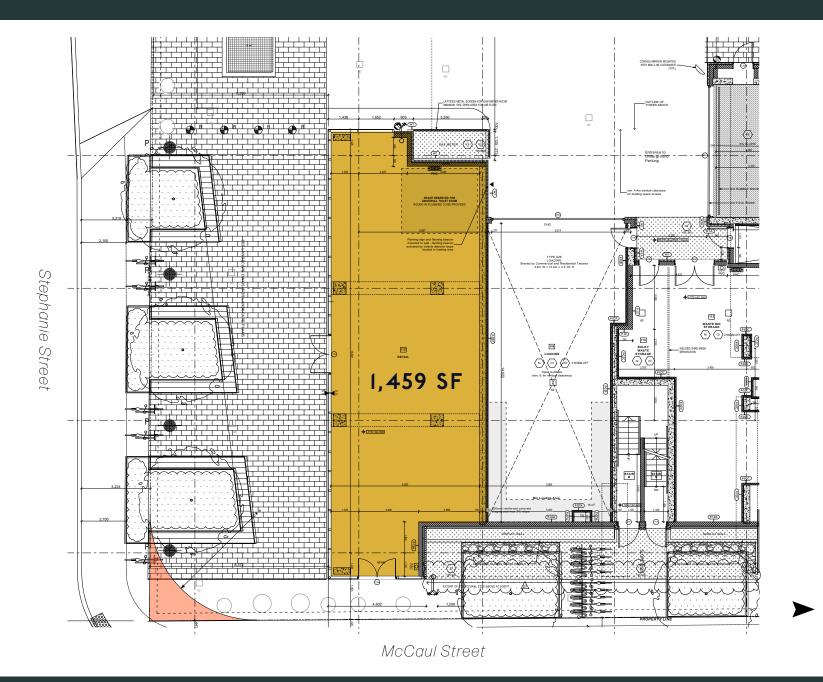

### Size:

1,459 sq. ft.

Net Rent: \$50.00 per sq. ft.

**TMI:** \$20.00per sq. ft.

> Available: Immediate

Pan

Peter

Nyx

### FLOOR PLAN