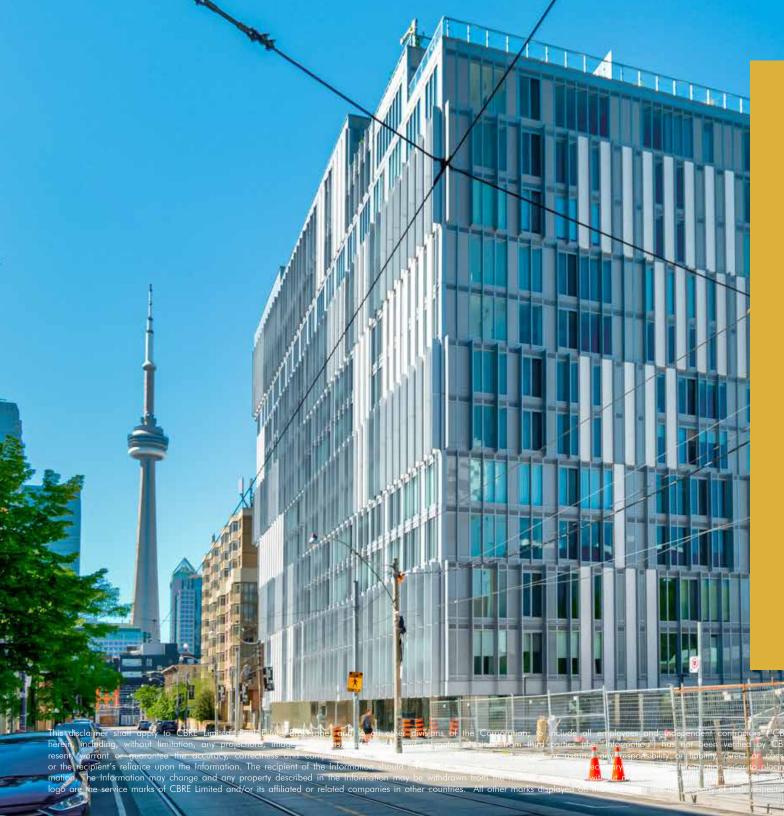

# 36 McCAUL STREET

### FORM CONDOS

### LOCATION OVERVIEW

36 McCaul is centrally located in downtown Toronto on the corner of Stephanie Street and McCaul Street, between Queen West and Dundas West. The site benefits greatly from it's proximity to the Queen West shopping district, OCAD University and various modes of public transportation.

It is located just north of the best stretch of Queen West, known for it's mix of trendy fashion boutiques and premium international brands including Club Monaco, H&M, Aritzia, Zara, Lululemon and the new Mountain Equipment Co-Op flagship.

Just north of 36 McCaul Street is OCAD University's campus which has over 5,000 full time students and staff, as well as the Art Gallery of Ontario, which saw over I million visitors last year.

The site can easily be accessed by public tranist via the Queen West streetcar, the Dundas West streetcar or Osgoode subway station.