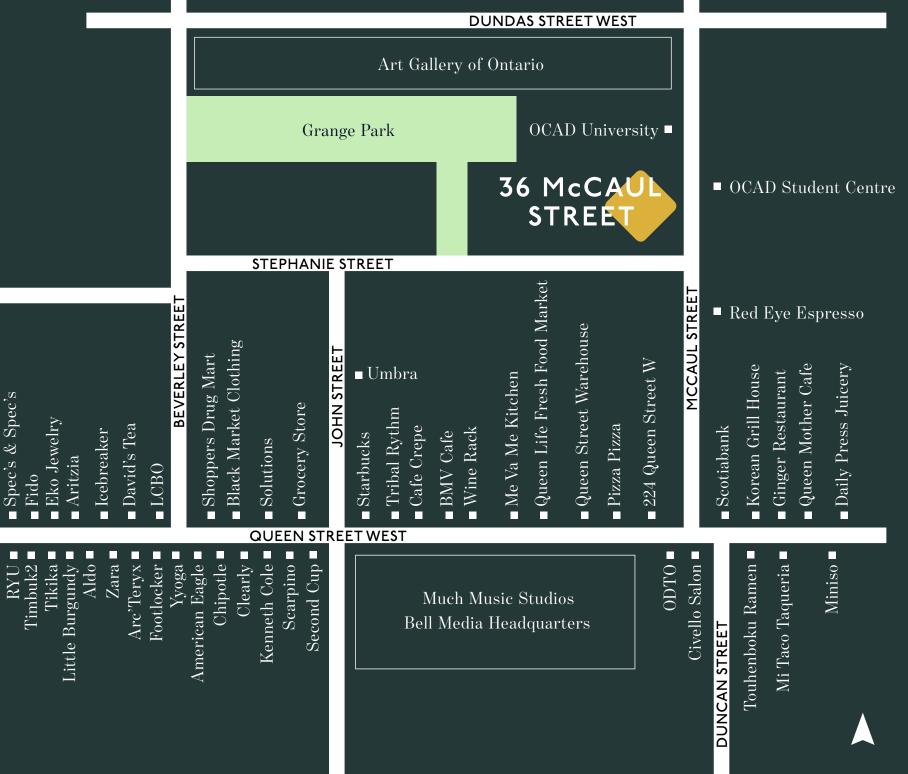

### LOCATION OVERVIEW

36 McCaul is centrally located in downtown Toronto on the corner of Stephanie Street and McCaul Street, between Queen West and Dundas West. The site benefits greatly from it's proximity to the Queen West shopping district, OCAD University and various modes of public transportation.

It is located just north of the best stretch of Queen West, known for it's mix of trendy fashion boutiques and premium international brands including Club Monaco, H&M, Aritzia, Zara, Lululemon and the new Mountain Equipment Co-Op flagship.

Just north of 36 McCaul Street is OCAD University's campus which has over 5,000 full time students and staff, as well as the Art Gallery of Ontario, which saw over I million visitors last year.

The site can easily be accessed by public tranist via the Queen West streetcar, the Dundas West streetcar or Osgoode subway station.

### NOTABLE CONDO PROJECTS IN THE IMMEDIATE AREA