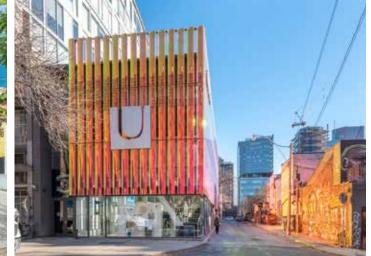

### FORM CONDOS

**Size:** 1,459 sq. ft.

**Net Rent:** \$50.00 per sq. ft.

**TMI:** \$20.00per sq. ft.

> Available: April 2020