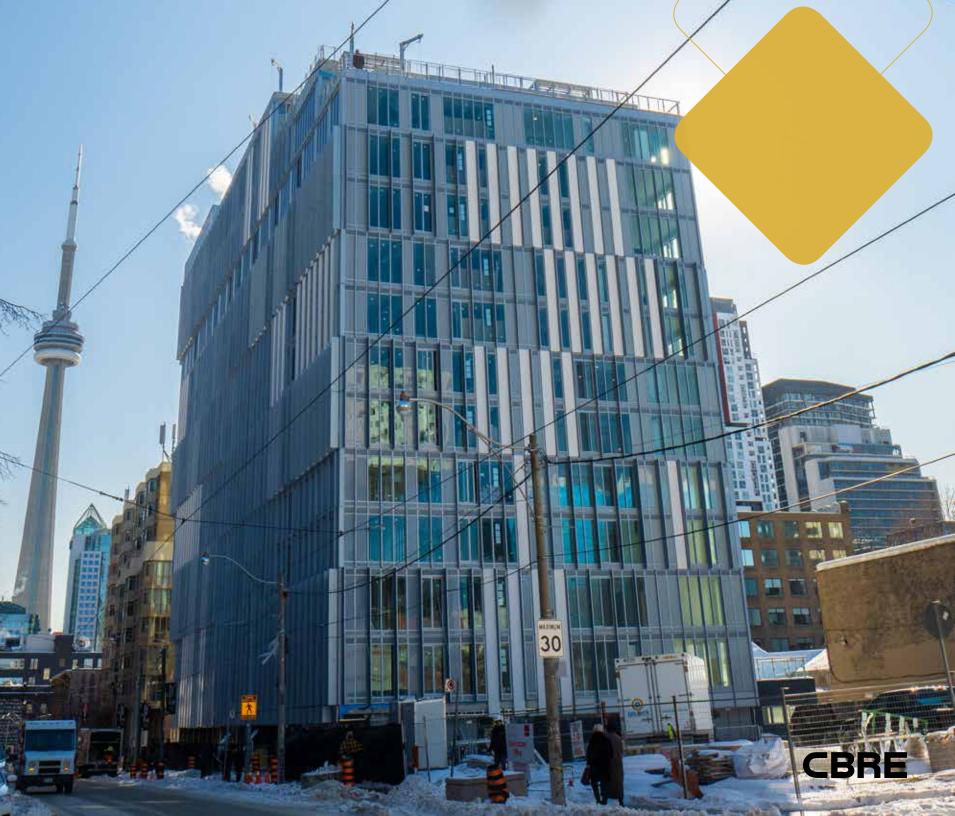

### PRIME RETAIL FOR LEASE BETWEEN QUEEN STREET WEST & DUNDAS STREET WEST



# 36 MCCAUL STREET

CBRE LIMITED, REAL ESTATE BROKERAGE | 145 KING STREET WEST | SUITE 1100 | TORONTO, ON M5H 1J8 | 416 362 2244 | WWW.CBRE.CA



# 36 McCAUL STREET

### FORM CONDOS

**Size:** 1,459 sq. ft.

**Net Rent:** \$50.00 per sq. ft.

**TMI:** \$20.00per sq. ft.

> Available: April 2020



# CONSTRUCTION NEARING COMPLETION

11



Pan

Peter

Nyx

### LOCATION OVERVIEW

36 McCaul is centrally located in downtown Toronto on the corner of Stephanie Street and McCaul Street, between Queen West and Dundas West. The site benefits greatly from it's proximity to the Queen West shopping district, OCAD University and various modes of public transportation.

It is located just north of the best stretch of Queen West, known for it's mix of trendy fashion boutiques and premium international brands including Club Monaco, H&M, Aritzia, Zara, Lululemon and the new Mountain Equipment Co-Op flagship.

Just north of 36 McCaul Street is OCAD University's campus which has over 5,000 full time students and staff, as well as the Art Gallery of Ontario, which saw over I million visitors last year.

The site can easily be accessed by pub