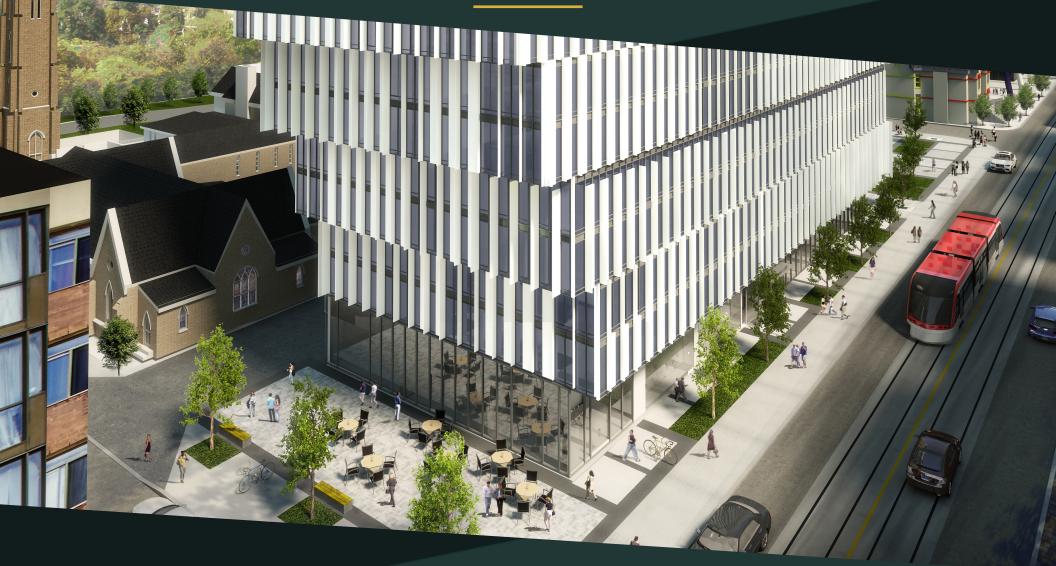

### LOCATION OVERVIEW

36 McCaul is centrally located in downtown Toronto on the corner of Stephanie Street and McCaul Street, between Queen West and Dundas West. The site benefits greatly from it's proximity to the Queen West shopping district, OCAD University and various modes of public transportation.

It is located just north of the best stretch of Queen West, known for it's mix of trendy fashion boutiques and premium international brands including Club Monaco, H&M, Aritzia, Zara, Lululemon and the new Mountain Equipment Co-Op flagship.

Just north of 36 McCaul Street is OCAD University's campus which has over 5,000 full time students and staff, as well as the Art Gallery of Ontario, which saw over I million visitors last year.

The site can easily be accessed by public tranist via the Queen West streetcar, the Dundas West streetcar or Osgoode subway station.