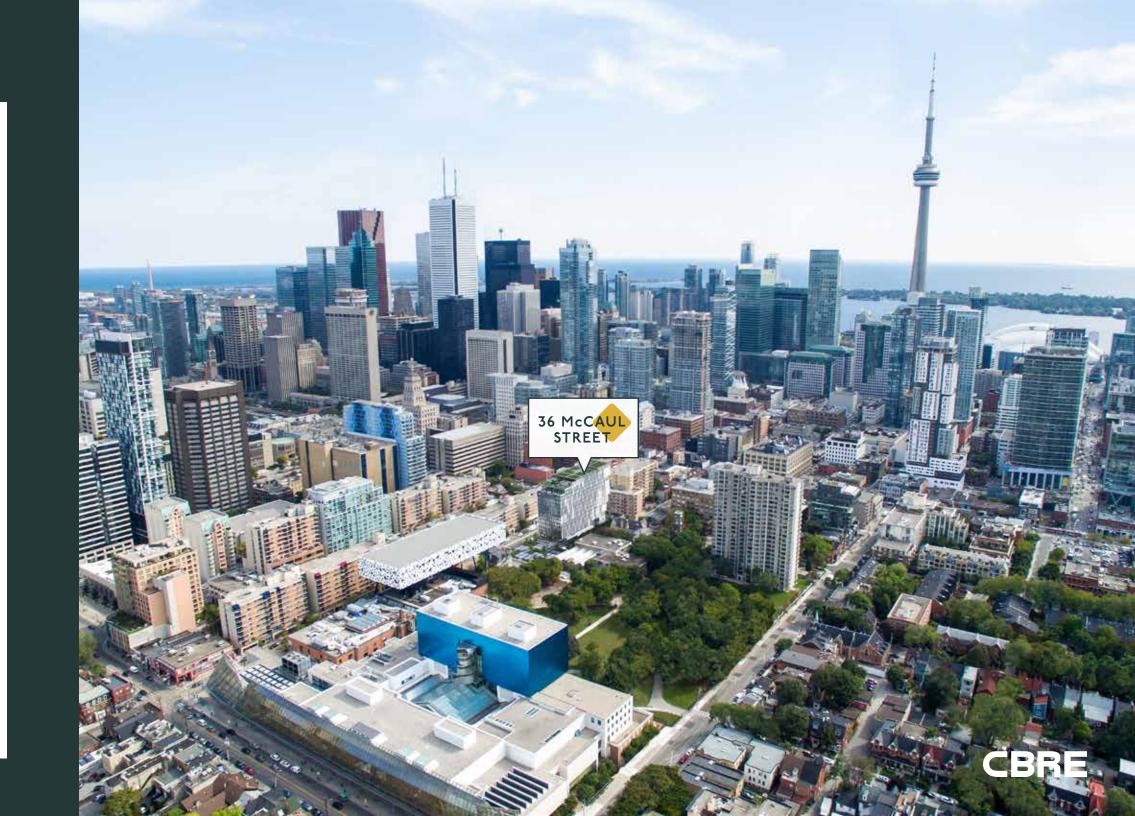

### LOCATION OVERVIEW

36 McCaul is centrally located in downtown Toronto on the corner of Stephanie Street and McCaul Street, between Queen West and Dundas West. The site benefits greatly from it's proximity to the Queen West shopping district, OCAD University and various modes of public transportation.

Just north of 36 McCaul Street is OCAD University's campus which has over 5,000 full time students and staff, as well as the Art Gallery of Ontario, which saw over I million visitors last year.

The site can easily be accessed by public tranist via the Queen West streetcar, the Dundas West streetcar or Osgoode subway station.