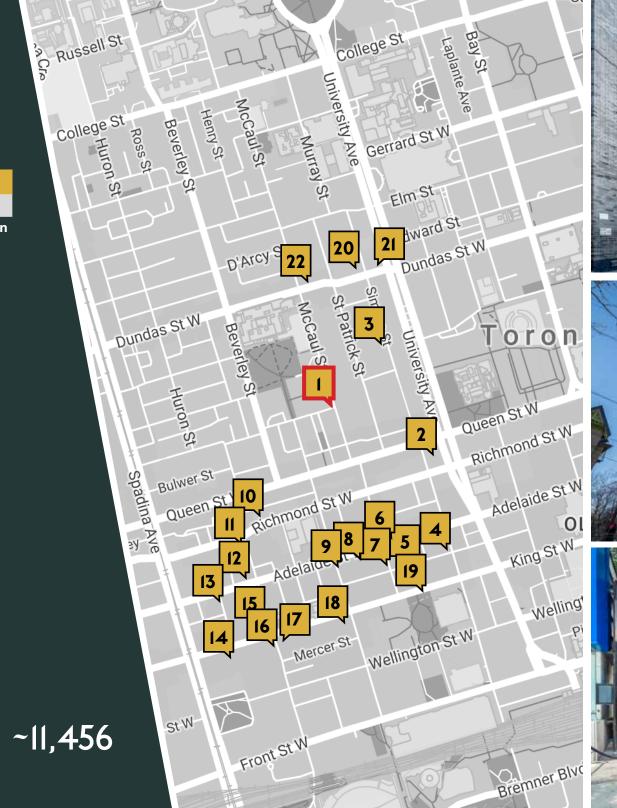

### FORM CONDOS

**Size:** 1,459 sq. ft.

**Net Rent:** \$50.00 per sq. ft.

**TMI:** \$20.00per sq. ft.

> Available: April 2020

# CONSTRUCTION NEARING COMPLETION

11

Pan

Peter

Nyx