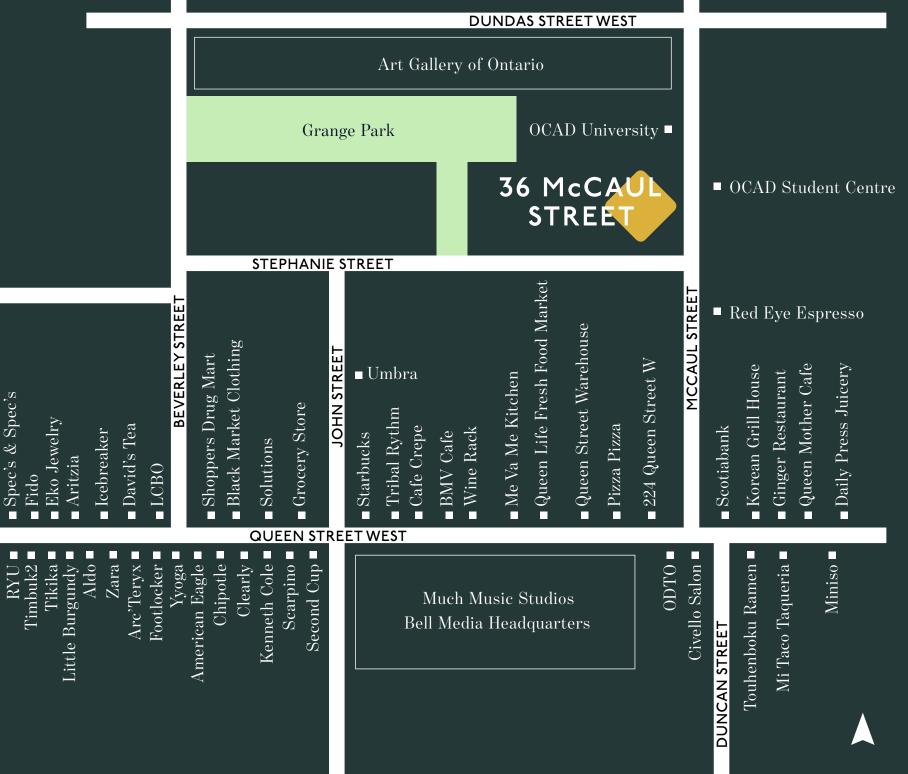

### LOCATION OVERVIEW

36 McCaul is centrally located in downtown Toronto on the corner of Stephanie Street and McCaul Street, between Queen West and Dundas West. The site benefits greatly from it's proximity to the Queen West shopping district, OCAD University and various modes of public transportation.

It is located just north of the best stretch of Queen West, known for it's mix of trendy fashion boutiques and premium international brands including Club Monaco, H&M, Aritzia, Zara, Lululemon and the new Mountain Equipment Co-Op flagship.

Just north of 36 McCaul Street is OCAD University's campus which has over 5,000 full time students and staff, as well as the Art Gallery of Ontario, which saw over I million visitors last year.

The site can easily be accessed by public tranist via the Queen West streetcar, the Dundas West streetcar or Osgoode subway station.