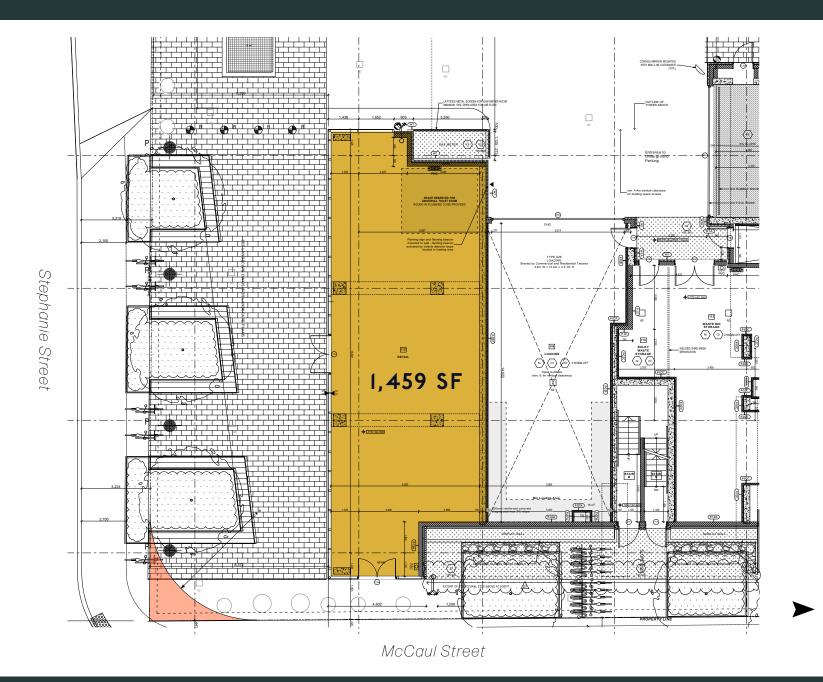

### FORM CONDOS

**Size:** 1,459 sq. ft.

**Net Rent:** \$50.00 per sq. ft.

**TMI:** \$20.00per sq. ft.

> Available: April 2020

### FLOOR PLAN