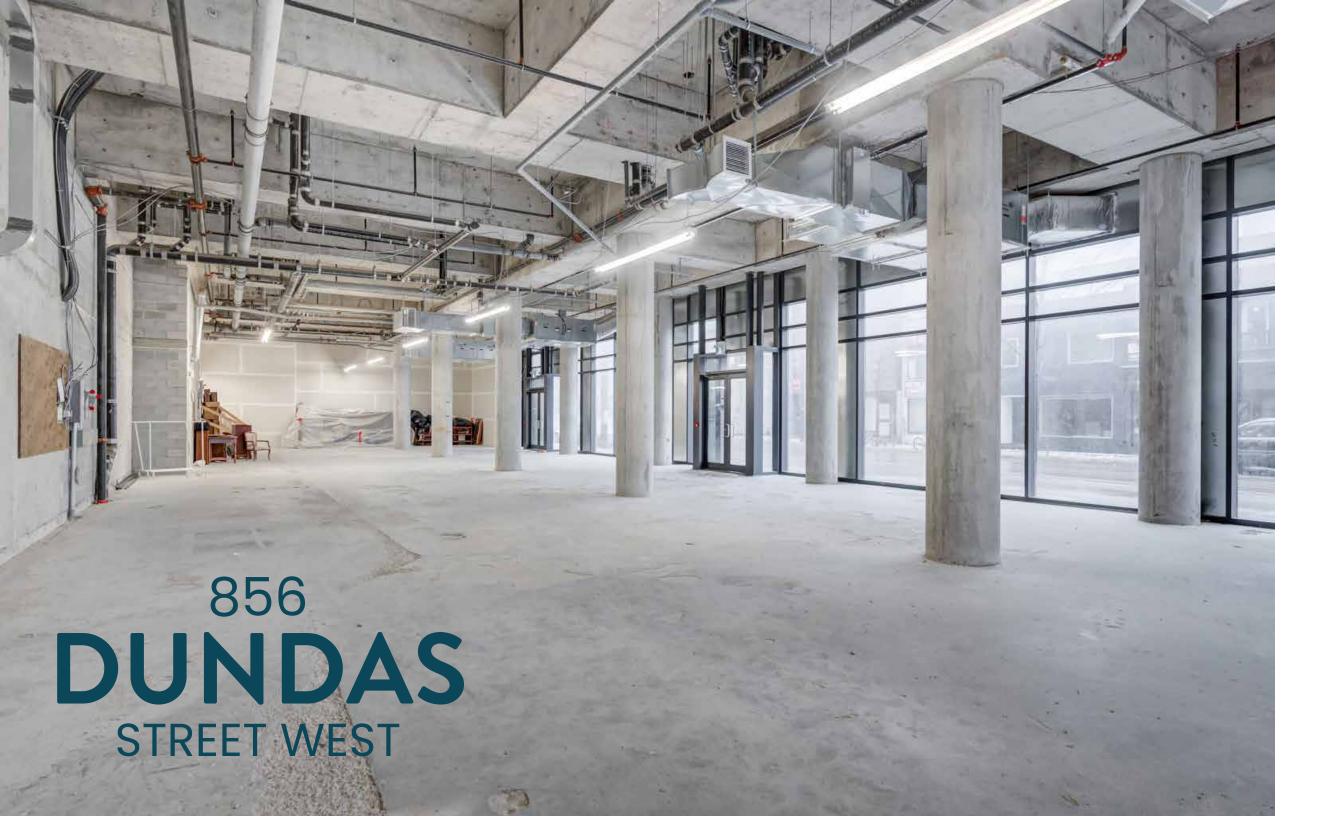

### Prime Retail for Lease

**Size:** 5,382 sq. ft.

**Net Rent:** Please call listing agents

**TMI:** \$13.28 per sq. ft.

Available: Immediately

Ceiling Height: 18 ft.

- > Space can be subdivided into 3 individual units
- > 3 Double door entrances off Dundas Street West
- > 2 Entrances are fully accessible
- > Rear loading dock
- > Electrical 600V 400A available
- > 3 Heating units installed
- > Sprinklered
- > Plumbing to be completed
- > Parking not included