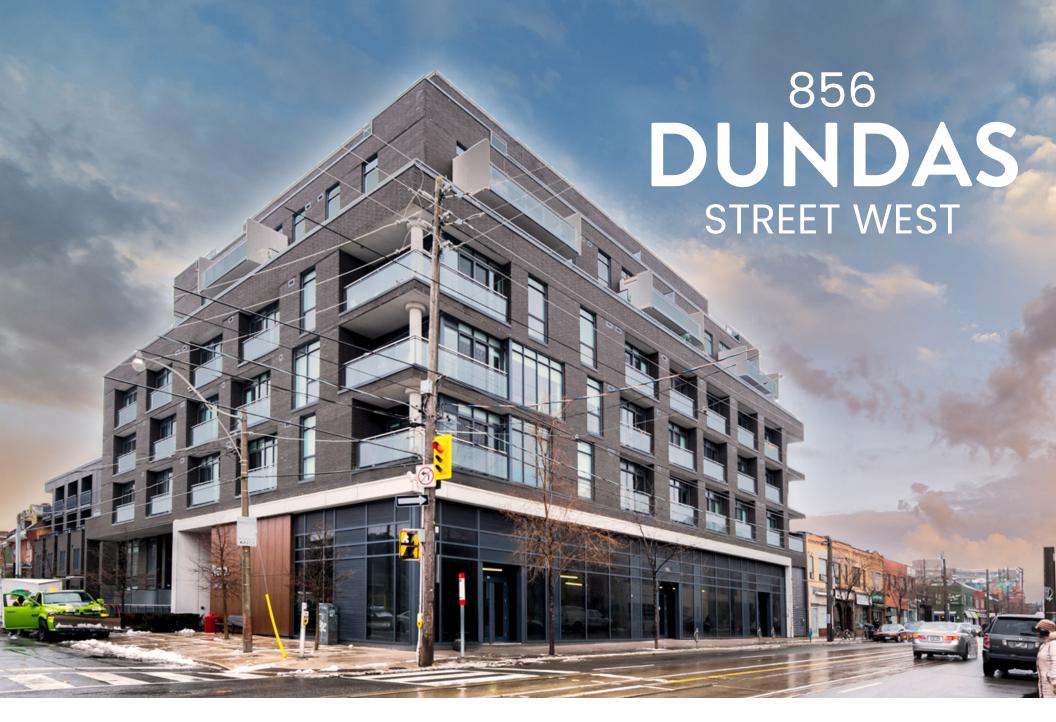

#### PRIME RETAIL AT THE CORNER OF DUNDAS & MANNING

# 856 DUNDAS STREET WEST

#### The Location

856 Dundas Street West is located on a highly visible corner on Dundas West, a popular destination for local retail boutiques, cafes and some of Toronto's most popular bars and restaurants. It is easily accessible via the 505 Dundas Streetcar (east/west) and is within walking distance to Bathurst Street and the 511 Bathurst Streetcar (north/south). Little Italy, West Queen West, Kensington Market and Trinity Bellwoods Park are all just a few minutes walk away.