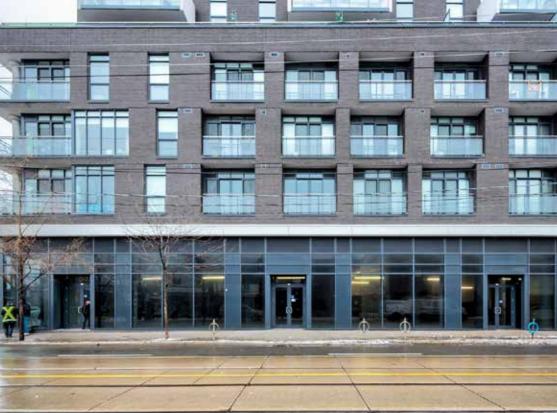

#### PRIME RETAIL AT THE CORNER OF DUNDAS & MANNING

# 856 DUNDAS STREET WEST

#### The Location

856 Dundas Street West is located on a highly visible corner on Dundas West, a popular destination for local retail boutiques, cafes and some of Toronto's most popular bars and restaurants. It is easily accessible via the 505 Dundas Streetcar (east/west) and is within walking distance to Bathurst Street and the 511 Bathurst Streetcar (north/south). Little Italy, West Queen West, Kensington Market and Trinity Bellwoods Park are all just a few minutes walk away.