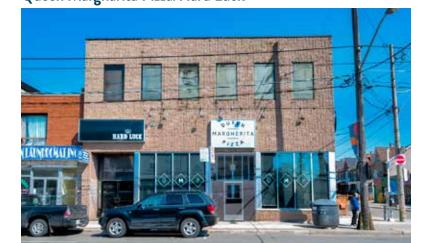

- > Parking not included









# 856 DUNDAS STREET WEST







#### The Location

856 Dundas Street West is located on a highly visible corner on Dundas West, a popular destination for local retail boutiques, cafes and some of Toronto's most popular bars and restaurants. It is easily accessible via the 505 Dundas Streetcar (east/west) and is within walking distance to Bathurst Street and the 511 Bathurst Streetcar (north/south). Little Italy, West Queen West, Kensington Market and Trinity Bellwoods Park are all just a few minutes walk away.

Popular neighbouring tenants include Patois, OVO Flagship, Mejuri, Old School and La Palma.



## Neighbouring Tenants





The Pie Commission

Ella's Uncle

Rhum Bar









La Palma

OVO Toronto Flagship



#### Queen Margharita Pizza/Hard Luck







## Floor Plan



**DUNDAS ST WEST** 





Arlin Markowitz\*
Senior Vice President
416 815 2374
arlin.markowitz@cbre.com

Alex Edmison\*
Senior Vice President
416 874 7266
alex.edmison@cbre.com

Jackson Turner\*\*
Associate Vice President
416 815 2394
jackson.turner@cbre.com

Teddy Taggart
Sales Representative
416 847 3254
teddy.taggart@cbre.com

\*Sales Representative \*\*Broker



This disclaimer shall apply to CBRE Limited, Real Estate Brokerage, and to all other divisions of the Corporation; to include all employees and independent contractors ("CBRE"). The information set out herein, including, without limitation, any projections, images, opinions, assumptions and estimates obtained from third parties (the "Information") has not been verified by CBRE, and CBRE does not represent,