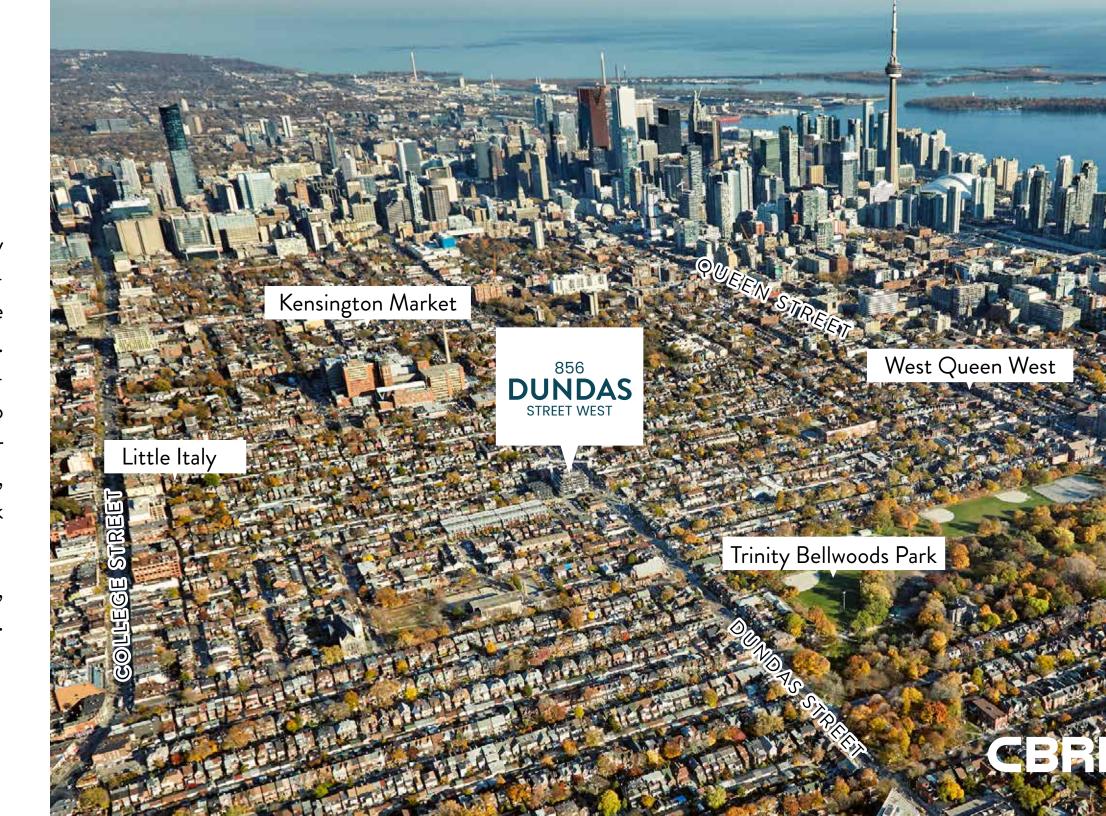

#### The Location

856 Dundas Street West is located on a highly visible corner on Dundas West, a popular destination for local retail boutiques, cafes and some of Toronto's most popular bars and restaurants. It is easily accessible via the 505 Dundas Streetcar (east/west) and is within walking distance to Bathurst Street and the 511 Bathurst Streetcar (north/south). Little Italy, West Queen West, Kensington Market and Trinity Bellwoods Park are all just a few minutes walk away.