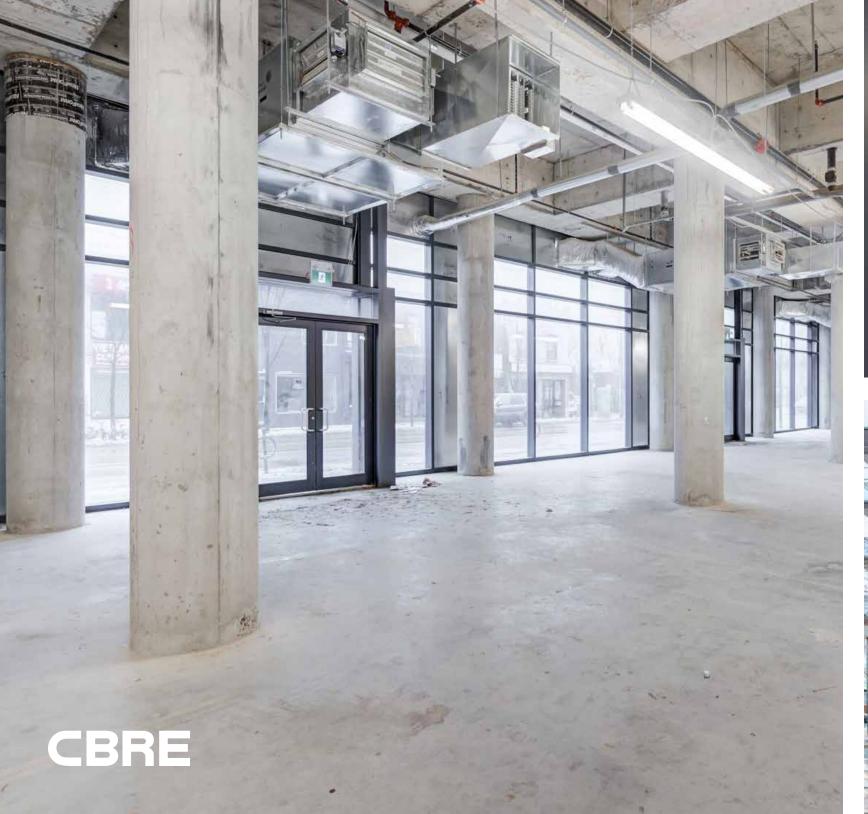

### Prime Retail for Lease

**Size:** 5,382 sq. ft.

**Net Rent:** Please call listing agents

**TMI:** \$13.28 per sq. ft.

Available: Immediately

Ceiling Height: 18 ft.

- > Space can be subdivided into 3 individual units
- > 3 Double door entrances off Dundas Street West
- > 2 Entrances are fully accessible
- > Rear loading dock
- > Electrical 600V 400A available
- > 3 Heating units installed
- > Sprinklered
- > Plumbing to be completed
- > Parking not included