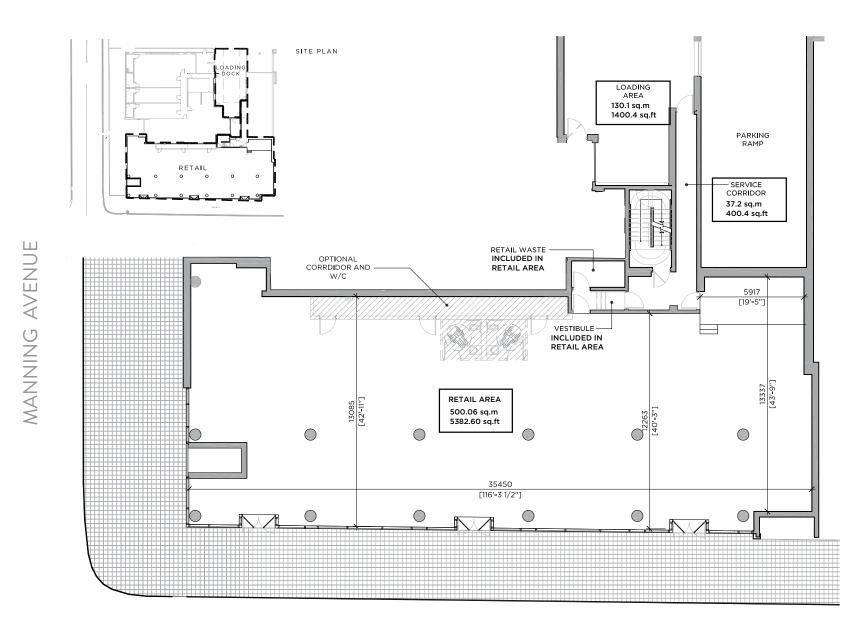

### Prime Retail for Lease

**Size:** 5,382 sq. ft.

**Net Rent:** Please call listing agents

**TMI:** \$13.28 per sq. ft.

Available: Immediately

Ceiling Height: 18 ft.

- > Space can be subdivided into 3 individual units
- > 3 Double door entrances off Dundas Street West
- > 2 Entrances are fully accessible
- > Rear loading dock
- > Electrical 600V 400A available
- > 3 Heating units installed
- > Sprinklered
- > Plumbing to be completed
- > Parking not included

## Floor Plan

**DUNDAS ST WEST** 

Arlin Markowitz\*
Senior Vice President
416 815 2374
arlin.markowitz@cbre.com

Alex Edmison\*
Senior Vice President
416 874 7266
alex.edmison@cbre.com

Jackson Turner\*\*
Associate Vice President
416 815 2394
jackson.turner@cbre.com