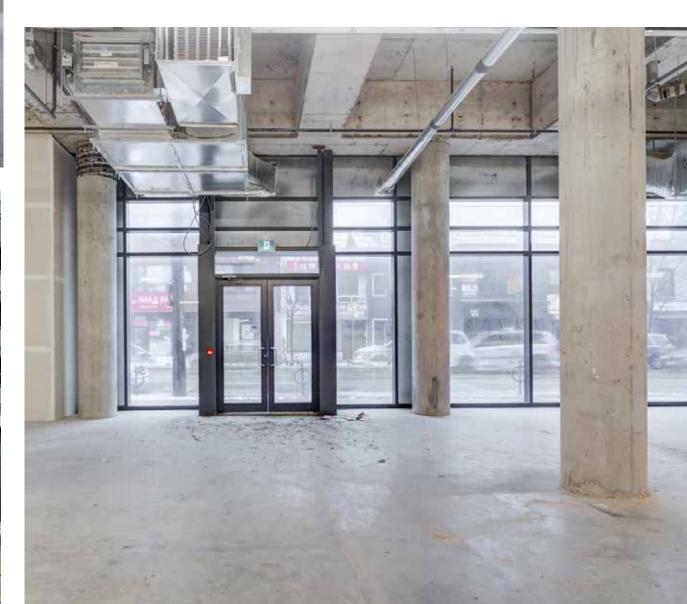

### Prime Retail for Lease

**Size:** 5,382 sq. ft.

**Net Rent:** Please call listing agents

**TMI:** \$13.28 per sq. ft.

Available: Immediately

Ceiling Height: 18 ft.

- > Space can be subdivided into 3 individual units
- > 3 Double door entrances off Dundas Street West
- > 2 Entrances are fully accessible
- > Rear loading dock
- > Electrical 600V 400A available
- > 3 Heating units installed
- > Sprinklered
- > Plumbing to be completed
- > Parking not included