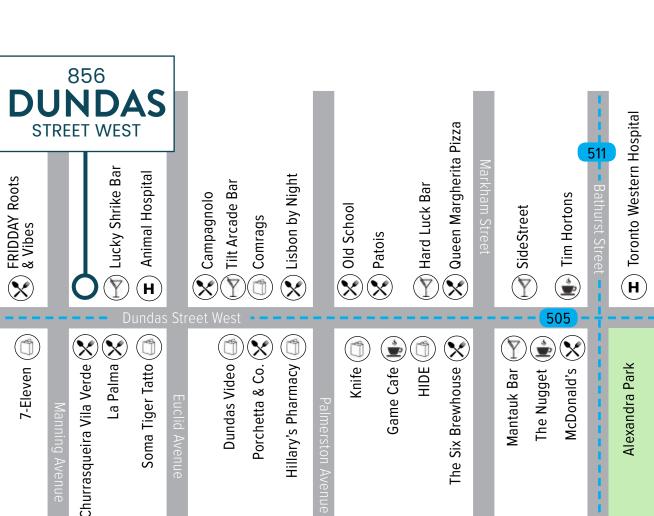

#### The Location

856 Dundas Street West is located on a highly visible corner on Dundas West, a popular destination for local retail boutiques, cafes and some of Toronto's most popular bars and restaurants. It is easily accessible via the 505 Dundas Streetcar (east/west) and is within walking distance to Bathurst Street and the 511 Bathurst Streetcar (north/south). Little Italy, West Queen West, Kensington Market and Trinity Bellwoods Park are all just a few minutes walk away.

Popular neighbouring tenants include Patois, OVO Flagship, Mejuri, Old School and La Palma.

## Neighbouring Tenants

The Pie Commission

Ella's Uncle

Rhum Bar

La Palma

OVO Toronto Flagship

#### Queen Margharita Pizza/Hard Luck