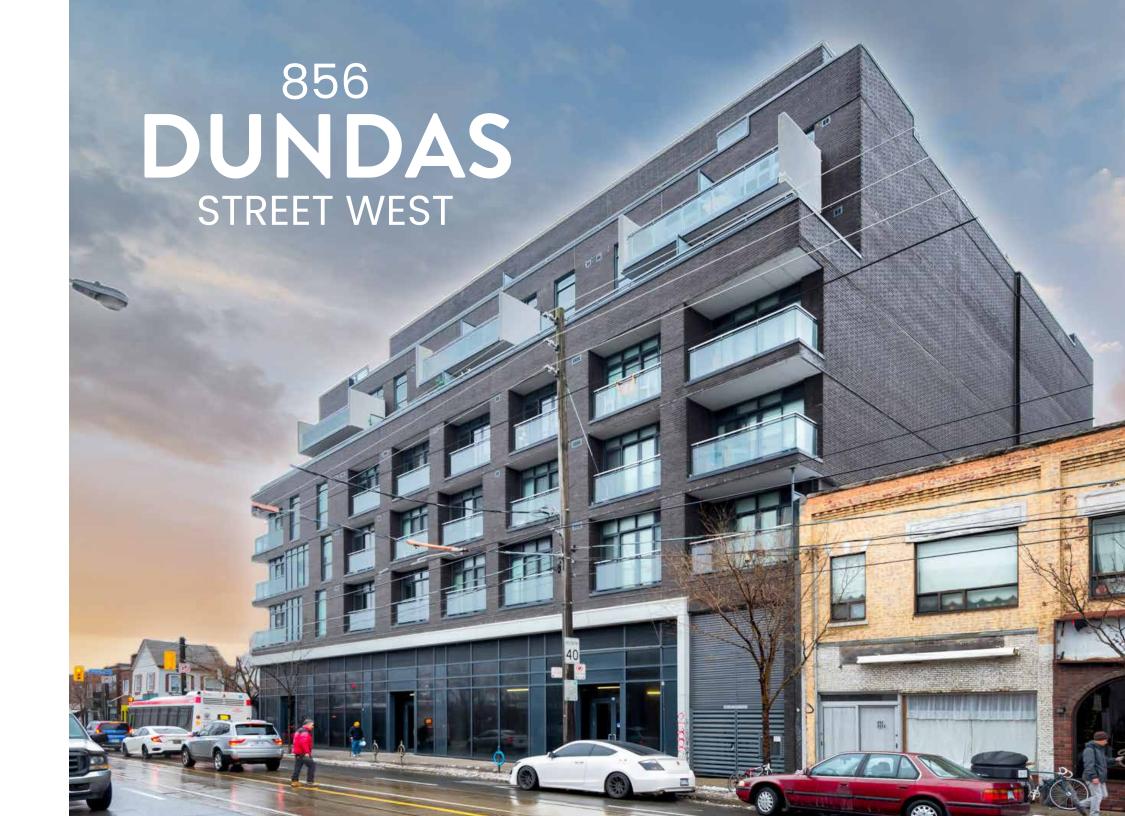

# 856 DUNDAS STREET WEST

#### The Location

856 Dundas Street West is located on a highly visible corner on Dundas West, a popular destination for local retail boutiques, cafes and some of Toronto's most popular bars and restaurants. It is easily accessible via the 505 Dundas Streetcar (east/west) and is within walking distance to Bathurst Street and the 511 Bathurst Streetcar (north/south). Little Italy, West Queen West, Kensington Market and Trinity Bellwoods Park are all just a few minutes walk away.