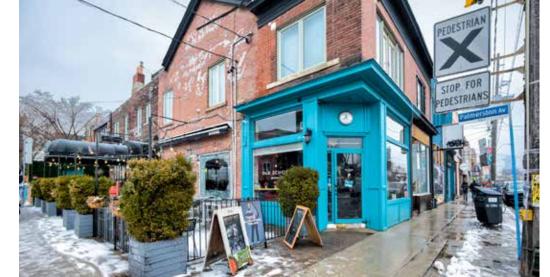

# 856 DUNDAS STREET WEST

#### The Location

856 Dundas Street West is located on a highly visible corner on Dundas West, a popular destination for local retail boutiques, cafes and some of Toronto's most popular bars and restaurants. It is easily accessible via the 505 Dundas Streetcar (east/west) and is within walking distance to Bathurst Street and the 511 Bathurst Streetcar (north/south). Little Italy, West Queen West, Kensington Market and Trinity Bellwoods Park are all just a few minutes walk away.