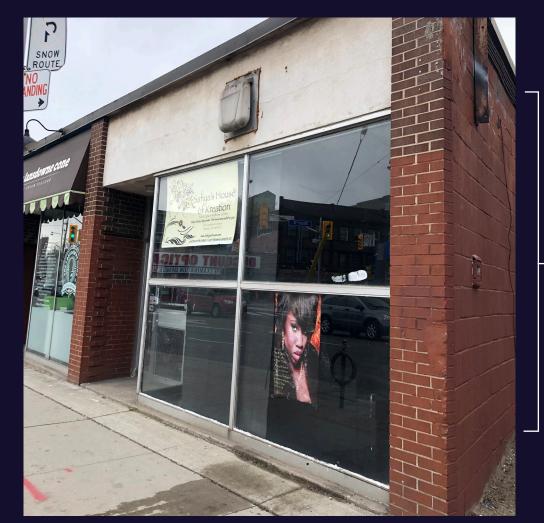

# 1287 BLOOR STREET WEST

RETAIL FOR LEASE AT LANDSDOWNE ROAD AND BLOOR STREET WEST

# **PROPERTY** DETAILS

SIZE: 1,300 sq. ft. + basement

TMI: \$10.00 per sq. ft.

**RENT: Please call to discuss** 

- At the corner of Bloor St. W. and Landsdowne Ave
- ~10,000 pedestrians walk by the site daily
- Across the street from Landsdowne subway station
- Walking distance to Bloor GO station and UP Express
- Surrounded by numerous large developments
- Neighbouring retailers include Sugo, Baddies Coffee, Daily Grind and Propeller Coffee