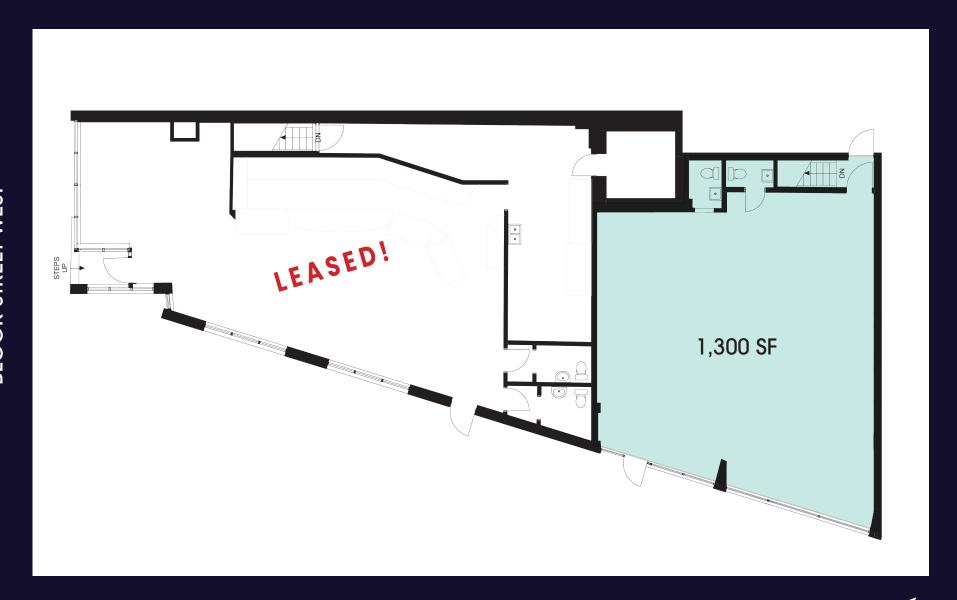

# **PROPERTY** DETAILS

SIZE: 1,300 sq. ft. + basement

TMI: \$10.00 per sq. ft.

**RENT: Please call to discuss** 

- At the corner of Bloor St. W. and Landsdowne Ave
- ~10,000 pedestrians walk by the site daily
- Across the street from Landsdowne subway station
- Walking distance to Bloor GO station and UP Express
- Surrounded by numerous large developments
- Neighbouring retailers include Sugo, Baddies Coffee, Daily Grind and Propeller Coffee