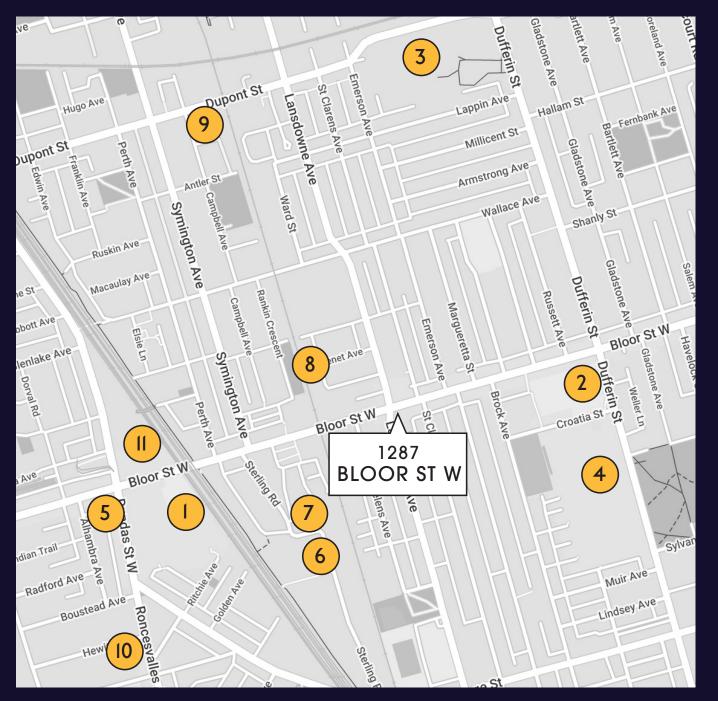

## DEVELOPMENT MAP

BLOOR & DUFFERIN Residential, Office, Retail 47,44,30,25,11,11,6 storeys

GALLERIA ON THE PARK Residential, Office, Retail, Park 42,36,22,19,19,17,15,12,10,3 storeys

DUFFERIN GROVE VILLAGE Residential, Retail 39,35,23,14 storeys

1540 BLOOR STREET WEST Residential, Retail 25 storeys

T3 STERLING ROAD
Office, Public Space
8 storeys

7 201 STERLING ROAD Residential, Retail 17 storeys

77 WADE
Office, Retail
7 storeys

299 CAMPBELL AVE Residential, Retail 14 storeys

THE RONCY
Residential, Retail
8 storeys

2376 DUNDAS STREET WEST Residential, Retail 24 storeys

**CBRE** 