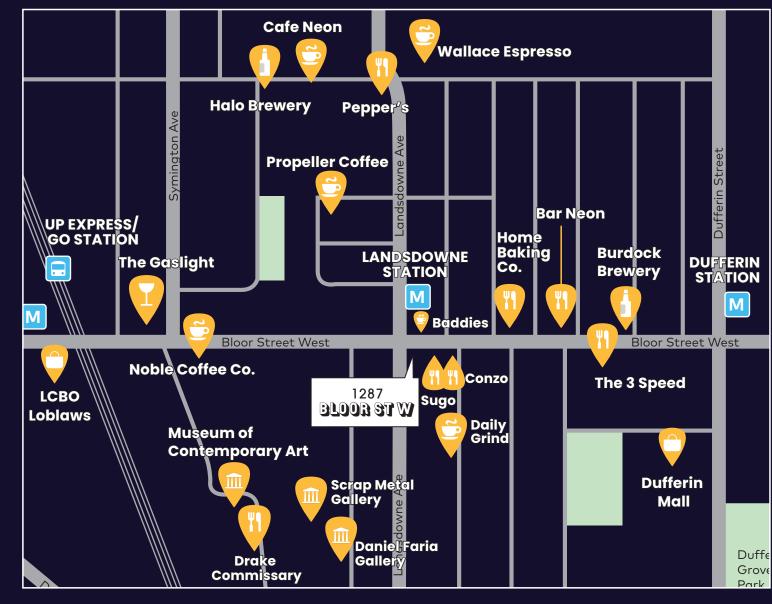

# **PROPERTY** DETAILS

SIZE: 1,300 sq. ft. + basement

TMI: \$10.00 per sq. ft.

**RENT: Please call to discuss** 

- At the corner of Bloor St. W. and Landsdowne Ave
- ~10,000 pedestrians walk by the site daily
- Across the street from Landsdowne subway station
- Walking distance to Bloor GO station and UP Express
- Surrounded by numerous large developments
- Neighbouring retailers include Sugo, Baddies Coffee, Daily Grind and Propeller Coffee

## **NEIGHBOURING TENANTS**

1287 Bloor Stret West is located where Bloordale Village meets the Junction Triangle. The site is well connected via the Bloor-Danforth subway line and the Bloor UP Express/GO Station. The neighbourhood is known for it's cafes, art galleries, laid-back restaurants, breweries, bars and it's bustling nightlife. The area also has a growing working population with many new offices opening in the area including Spaces, FreshBooks and Ubisoft.