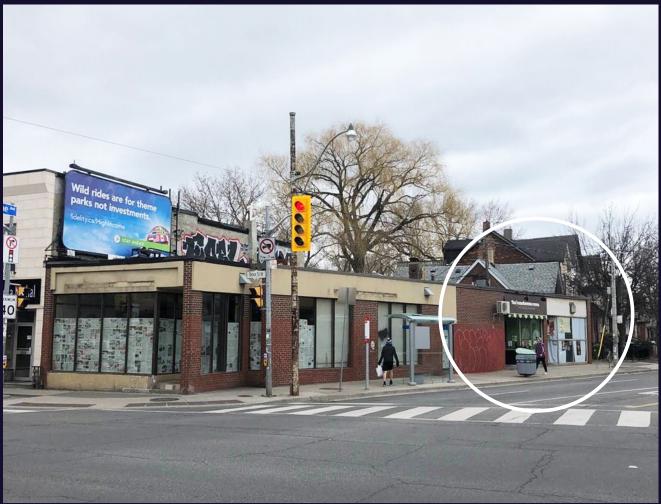

# 1287 BLOOR STREET WEST

RETAIL FOR LEASE AT LANDSDOWNE ROAD AND BLOOR STREET WEST

# **PROPERTY** DETAILS

SIZE: 1,300 sq. ft. + basement

TMI: \$10.00 per sq. ft.

**RENT: Please call to discuss** 

- At the corner of Bloor St. W. and Landsdowne Ave
- ~10,000 pedestrians walk by the site daily
- Across the street from Landsdowne subway station
- Walking distance to Bloor GO station and UP Express
- Surrounded by numerous large developments
- Neighbouring retailers include Sugo, Baddies Coffee, Daily Grind and Propeller Coffee

# BLOOR STREET WEST

OPPORTUNITY TO BRAND THIS WALL

VIEW FROM THE CORNER OF BLOOR STREET WEST & LANDSDOWNE AVE