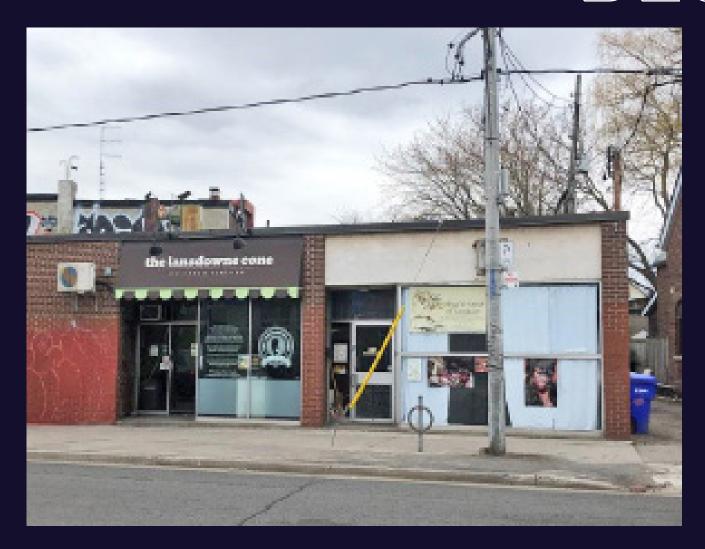

# 1287 BLOOR STREET WEST

RETAIL FOR LEASE AT LANDSDOWNE ROAD AND BLOOR STREET WEST

# **PROPERTY** DETAILS

SIZE: 1,300 sq. ft. + basement

TMI: \$10.00 per sq. ft.

**RENT: Please call to discuss** 

- At the corner of Bloor St. W. and Landsdowne Ave
- ~10,000 pedestrians walk by the site daily
- Across the street from Landsdowne subway station
- Walking distance to Bloor GO station and UP Express
- Surrounded by numerous large developments
- Neighbouring retailers include Sugo, Baddies Coffee, Daily Grind and Propeller Coffee

# BLOOR STREET WEST

OPPORTUNITY TO BRAND THIS WALL

VIEW FROM THE CORNER OF BLOOR STREET WEST & LANDSDOWNE AVE