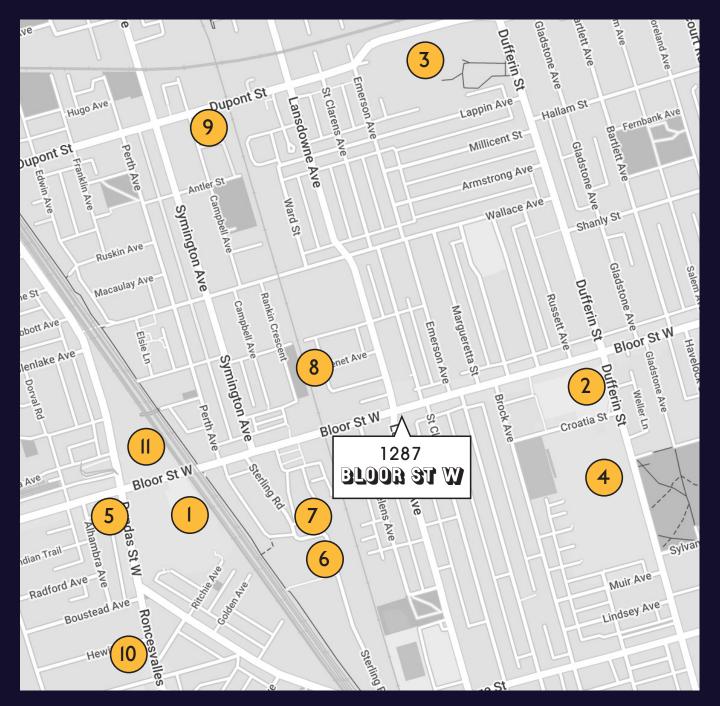

## **DEVELOPMENT MAP**

2280 DUNDAS WEST Residential, Office, Retail 42,36,36,22,20,20,14,10,7 storeys

**BLOOR & DUFFERIN** Residential, Office, Retail 47,44,30,25,11,11,6 storeys

GALLERIA ON THE PARK Residential, Office, Retail, Park 42,36,22,19,19,17,15,12,10,3 storeys

**Residential**, Retail 25 storeys

DUFFERIN GROVE VILLAGE Residential, Retail

**1540 BLOOR STREET WEST** 

77 WADE Office, Retail 7 storeys

THE RONCY **Residential**, Retail 8 storeys

2376 DUNDAS STREET WEST **Residential**, Retail 24 storeys