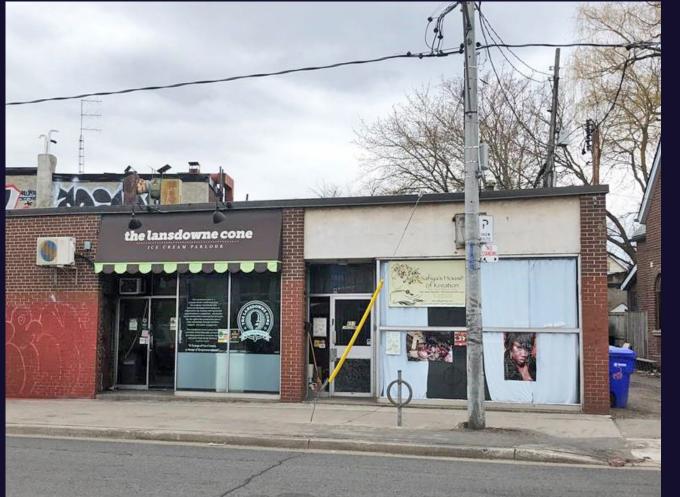

# PROPERTY

SIZE: 500-1,300 sq. ft. + basement TMI: \$10.00 per sq. ft. RENT: Please call to discuss

- At the corner of Bloor St. W. and Landsdowne Ave
- ~10,000 pedestrians walk by the site daily
- Across the street from Landsdowne subway station
- Walking distance to Bloor GO station and UP Express
- Surrounded by numerous large developments
- Neighbouring retailers include Sugo, Baddies Coffee, Daily Grind and Propeller Coffee

# **NEIGHBOURING TENANTS**

1287 Bloor Stret West is located where Bloordale Village meets the Junction Triangle. The site is well connected via the Bloor-Danforth subway line and the Bloor UP Express/GO Station. The neighbour-hood is known for it's cafes, art galleries, laid-back restaurants, breweries, bars and it's bustling nightlife. The area also has a growing working population with many new offices opening in the area including Spaces, FreshBooks and Ubisoft.

# 1287 BLOOR STREET WEST

1287 BLOOR STREET WEST UNITS 2&3

VIEW FROM THE CORNER OF BLOOR STREET WEST & LANDSDOWNE AVE

OPPORTUNITY **TO BRAND** THIS WALL