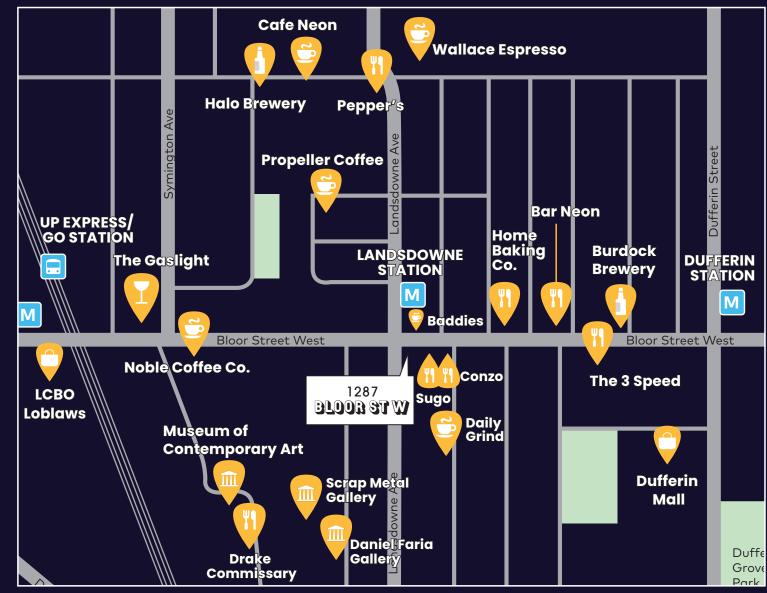

# PROPERTY

SIZE: 500-1,300 sq. ft. + basement TMI: \$10.00 per sq. ft. RENT: Please call to discuss

- At the corner of Bloor St. W. and Landsdowne Ave
- ~10,000 pedestrians walk by the site daily
- Across the street from Landsdowne subway station
- Walking distance to Bloor GO station and UP Express
- Surrounded by numerous large developments
- Neighbouring retailers include Sugo, Baddies Coffee, Daily Grind and Propeller Coffee

# **NEIGHBOURING TENANTS**

1287 Bloor Stret West is located where Bloordale Village meets the Junction Triangle. The site is well connected via the Bloor-Danforth subway line and the Bloor UP Express/GO Station. The neighbour-hood is known for it's cafes, art galleries, laid-back restaurants, breweries, bars and it's bustling nightlife. The area also has a growing working population with many new offices opening in the area including Spaces, FreshBooks and Ubisoft.