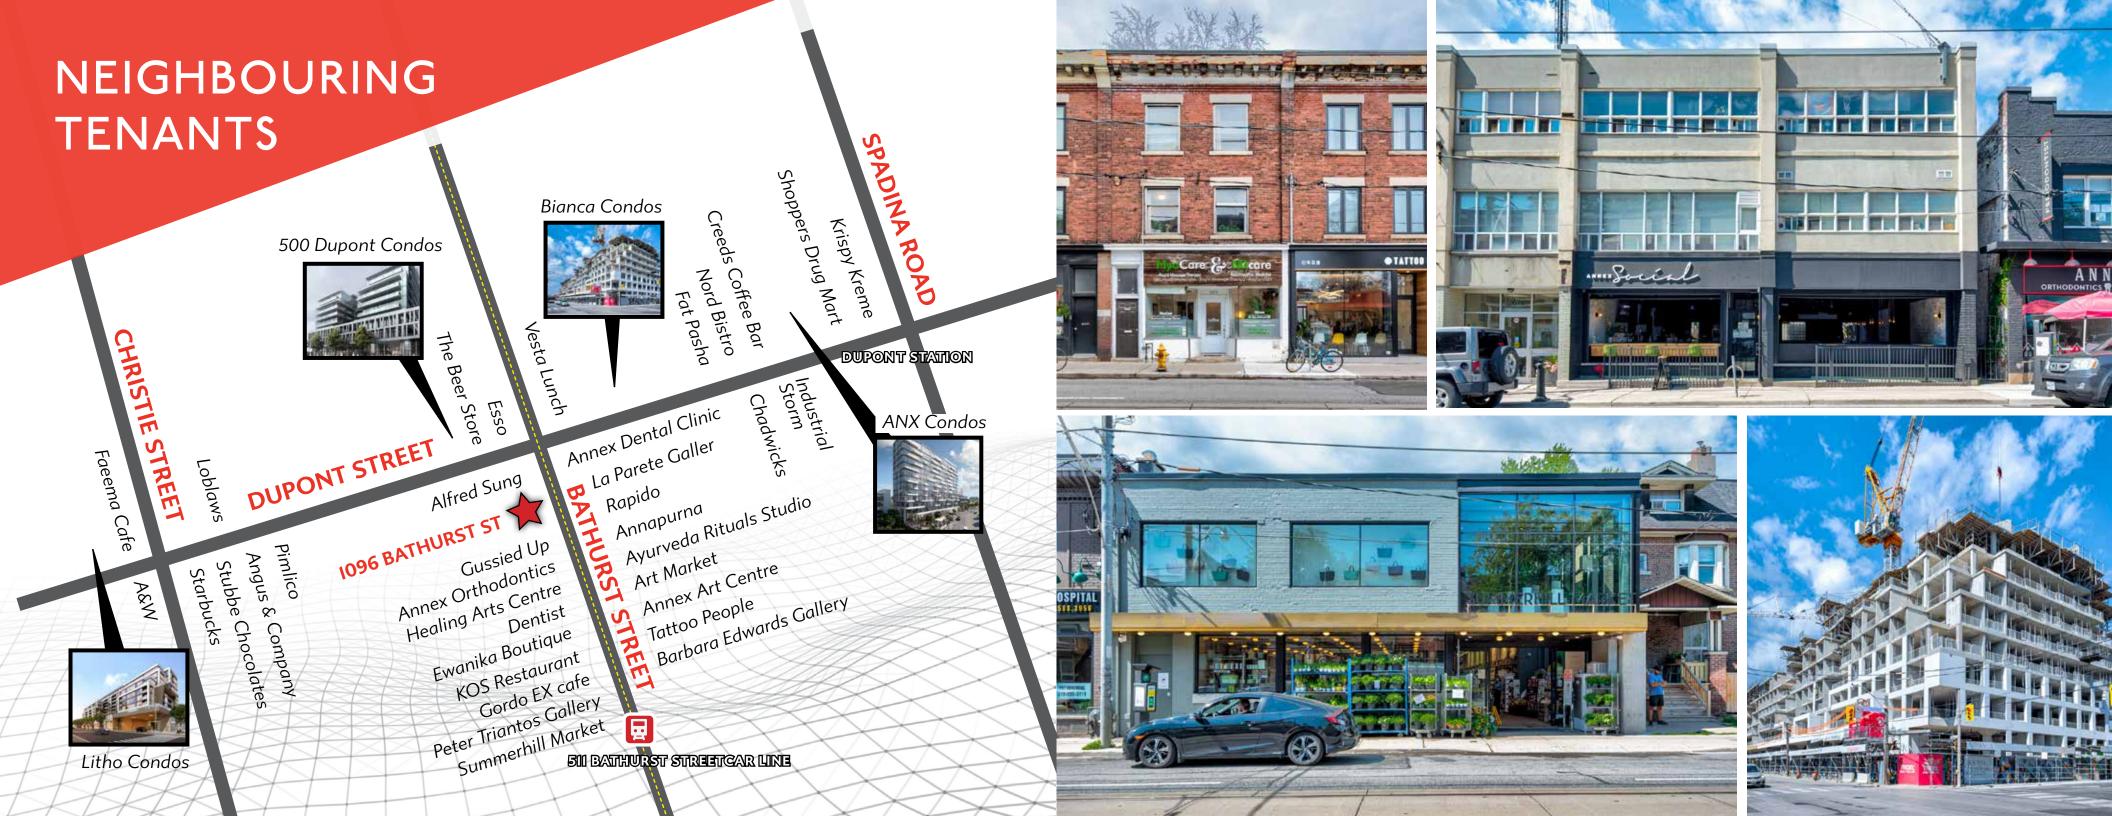

- Excellent exposure
- Ideal space to live/work
- 2<sup>nd</sup> floor apartment (approx. 1,000 sq. ft.)
- Includes I,I40 sq. ft. basement
- Area is undergoing rapid growth and density with many condos currently or soon to be under construction including Bianca by Tridel, 500 Dupont, ANX & The Lithos Condos
- Neighbouring retailers include:
  - Rapido Restaurant
  - Summerhill Market
  - Spring Nails
  - Annex Social
  - The Beer Store

- + Flur
- Apollo Eleven Restaurant
- La Parete Gallery
- Kos Cafe
- Fat Pasha