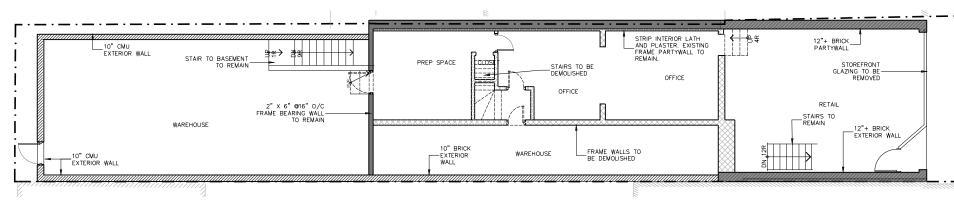

| 2,150 sq. ft. (approx)         |
|-----------|--------------------------------|
| NET RENT  | \$22.00 per sq. ft.            |
| TMI       | ~ \$14.00 per sq. ft. (approx) |
| AVAILABLE | Immediately                    |

- Excellent exposure
- Ideal space to live/work
- 2<sup>nd</sup> floor apartment (approx. 1,000 sq. ft.)
- Includes I,I40 sq. ft. basement
- Area is undergoing rapid growth and density with many condos currently or soon to be under construction including Bianca by Tridel, 500 Dupont, ANX & The Lithos Condos
- Neighbouring retailers include:
  - Rapido Restaurant
  - Summerhill Market
  - Spring Nails
  - Annex Social
  - The Beer Store

- + Flur
- Apollo Eleven Restaurant
- La Parete Gallery
- Kos Cafe
- Fat Pasha

# FLOORPLANS

## Main Floor 2,150 sq. ft. (approx)



## Basement

1,140 sq. ft.





### STEPS TO BATHURST BUS STOP

SPRING NAILS

## SHORT WALK TO DUPONT SUBWAY STATION



## CBRE

# CONTACT

#### Arlin Markowitz\*

Senior Vice President 416 815 2374 arlin.markowitz@cbre.com

### Alex Edmison\*

Senior Vice President 416 874 7266 alex.edmison@cbre.com

#### Jackson Turner\*\*

Associate Vice President 416 815 2394 jackson.turner@cbre.com

#### **Teddy Taggart\*** Sales Associate 416 847 3254 teddy.taggart@cbre.com

### Selina Tao Sales Representative 416 815 2396 selina.tao@cbre.com

disclariner shall apply to CBRE Limited, Real Estate Brokerage, and to all other divisions of the Corporation; to include all employees and independent contractors ("CBRE"). The information set out herein, including, without limitation, any projections, image