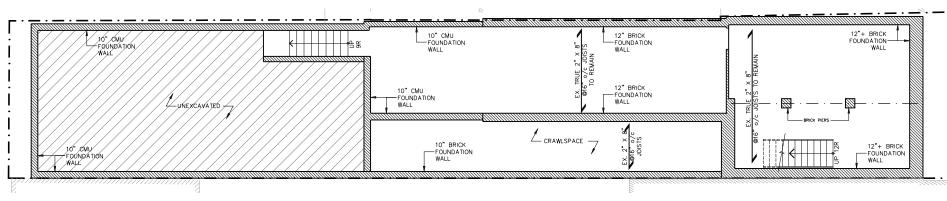

|
|-----------|--------------------------------|
| NET RENT  | \$22.00 per sq. ft.            |
| TMI       | ~ \$14.00 per sq. ft. (approx) |
| AVAILABLE | Immediately                    |

- Excellent exposure
- Ideal space to live/work
- 2<sup>nd</sup> floor apartment (approx. 1,000 sq. ft.)
- Includes I,I40 sq. ft. basement
- Area is undergoing rapid growth and density with many condos currently or soon to be under construction including Bianca by Tridel, 500 Dupont, ANX & The Lithos Condos
- Neighbouring retailers include:
  - Rapido Restaurant
  - Summerhill Market
  - Spring Nails
  - Annex Social
  - The Beer Store

- + Flur
- Apollo Eleven Restaurant
- La Parete Gallery
- Kos Cafe
- Fat Pasha

# FLOORPLANS

## Main Floor 2,150 sq. ft. (approx)



## Basement

1,140 sq. ft.





### STEPS TO BATHURST BUS STOP

SPRING NAILS

## SHORT WALK TO DUPONT SUBWAY STATION



## CBRE

# CONTACT

#### Arlin Markowitz\*

Senior Vice President 416 815 2374 arlin.markowitz@cbre.com

### Alex Edmison\*

Senior Vice President 416 874 7266 alex.edmison@cbre.com

#### Jackson Turner\*\*

Associate Vice President 416 815 2394 jackson.turner@cbre.com

#### **Teddy Taggart\*** Sales Associate 416 847 3254 teddy.taggart@cbre.com

### Selina Tao Sales Representative 416 815 2396 selina.tao@cbre.com

disclariner shall apply to CBRE Limited, Real Estate Brokerage, and to all other divisions of the Corporation; to include all employees and independent contractors ("CBRE"). The information set out herein, including, without limitation, any projections, images, opinions, assumptions and e