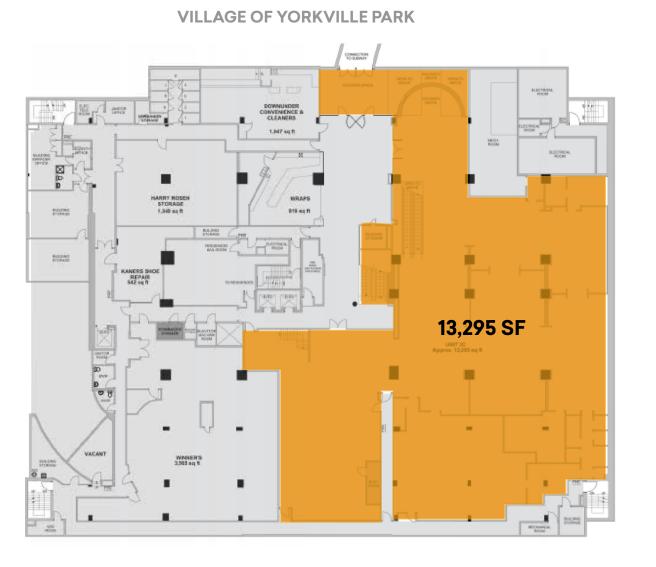

# BLOOR

Size: Ground: 1,920 sq. ft.

Lower Level: 13,295 sq. ft.

Net Rent: Please contact listing agents

TMI: S118.00 per sq. ft.

Lower Level: \$27.00 per sq. ft.

Occupancy: Please contact listing agents

Flexible demising options are available.

#### LOWER LEVEL FLOOR PLAN

**BLOOR STREET WEST** 

The Bloor-Yorkville node represents the pinnacle of Canadian high-street retail. The Yorkville and Cumberland area is recognized internationally as one of the top ten shopping destinations in the world, with high-end fashion uses dominating the street front. The area provides residents and tourists with the country's most prestigious selection of luxury and aspirational retailers demonstrating the highest net rental rates in Canada. The area boasts 2.3 million sq. ft. of retail space, 1.5 million of which is street-front. Retail sales performance along the Bloor Street corridor often exceeds \$2,500 per sq. ft.