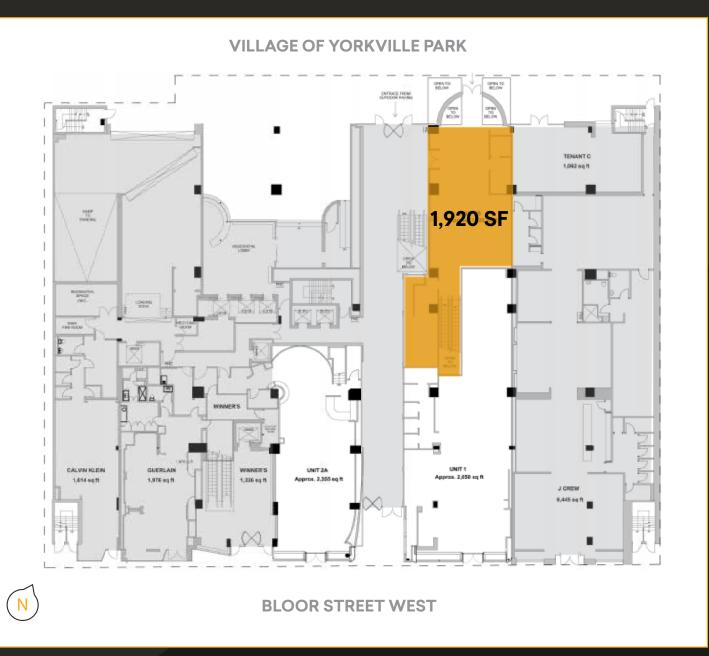

# BLOOR

Size: Ground: 1,920 sq. ft.

Lower Level: 13,295 sq. ft.

Net Rent: Please contact listing agents

TMI: S118.00 per sq. ft.

Lower Level: \$27.00 per sq. ft.

Occupancy: Please contact listing agents

Flexible demising options are available.

#### **GROUND FLOOR PLAN**