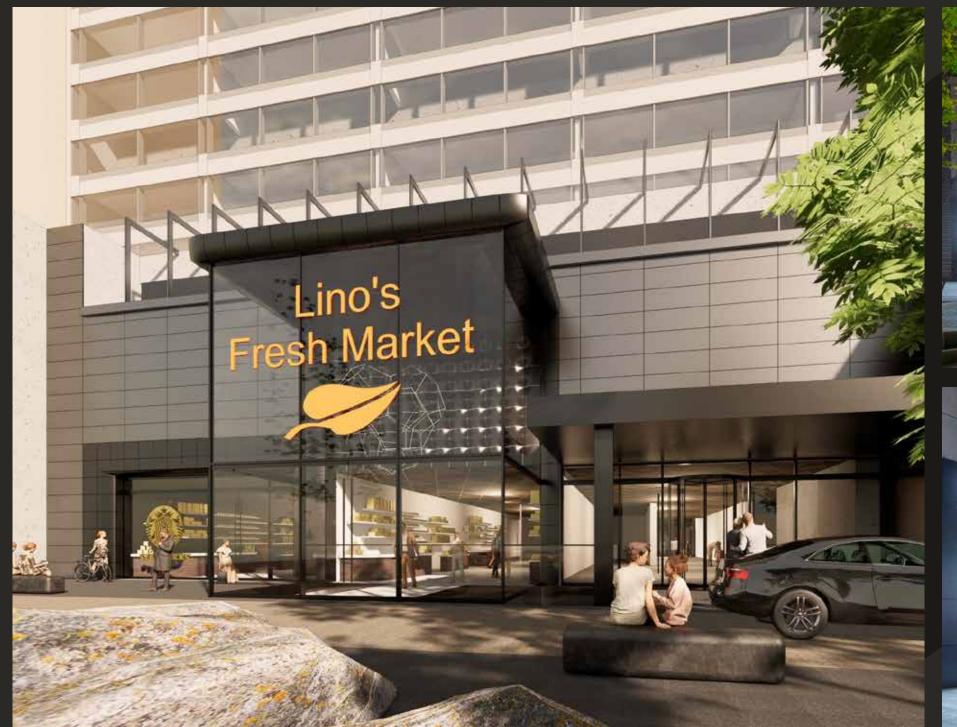

## BLOOR

Opportunity to lease a retail space with frontage onto The Village of Yorkville Park

Direct neighbouring tenants include Barry's Bootcamp, Sorry Coffee, Kit & Ace, Kupfert & Kim, Aveda Salon, Lululemon and Starbucks

The property features direct subway access, underground parking, and accessibility from both Bloor Street West and Cumberland Street

# BLOOR

Size: Ground: 1,920 sq. ft.

Lower Level: 13,295 sq. ft.

Net Rent: Please contact listing agents

TMI: S118.00 per sq. ft.

Lower Level: \$27.00 per sq. ft.

Occupancy: Please contact listing agents

Flexible demising options are available.

Contact the listing team for more information.









Tiffany&Co. GUCCI **ZZegna** 





HARRY ROSEN

**SAINT LAURENT** PARIS

ВАҮ





ARITZIA



#### **CUMEBRLAND STREET**



BLOOR STREET WEST

|             |         |            |                 |          |         |        |                   |         | DLO.         |       |          |       | ***            | <b>J</b> 1     |                    |          |                 |            |             |     |     |            |     |           |         |         |
|-------------|---------|------------|-----------------|----------|---------|--------|-------------------|---------|--------------|-------|----------|-------|----------------|----------------|--------------------|----------|-----------------|------------|-------------|-----|-----|------------|-----|-----------|-----