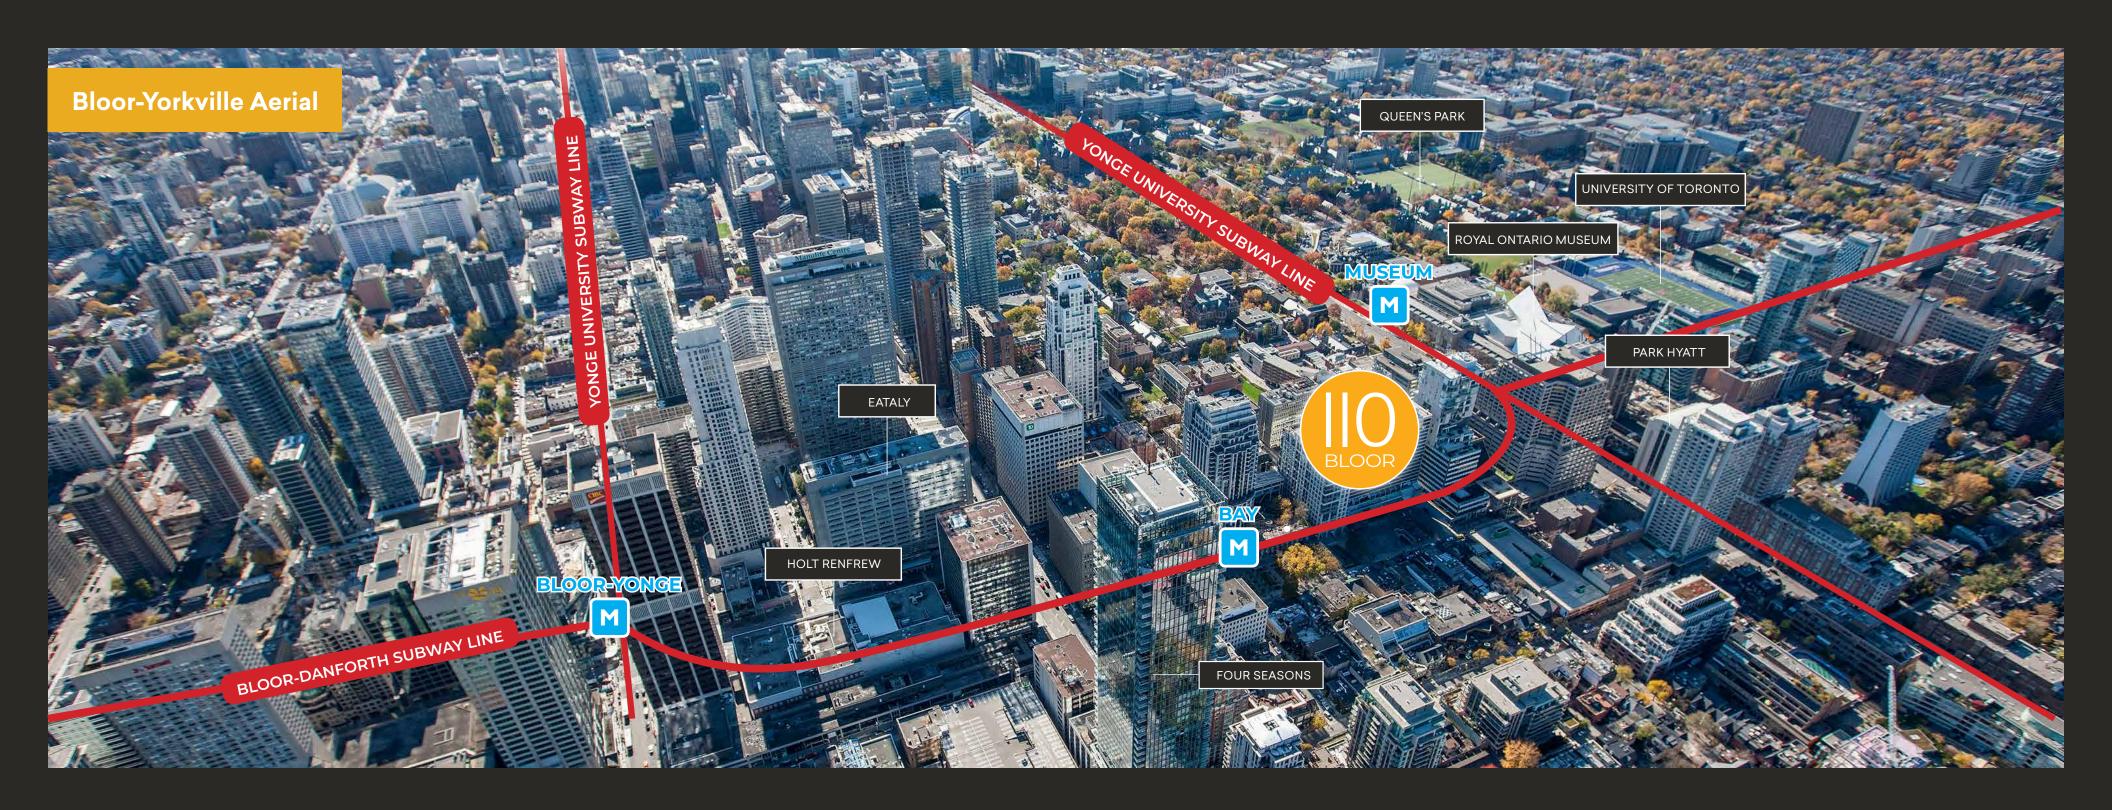

#### LOWER LEVEL FLOOR PLAN

**BLOOR STREET WEST** 

The Bloor-Yorkville node represents the pinnacle of Canadian high-street retail. The Yorkville and Cumberland area is recognized internationally as one of the top ten shopping destinations in the world, with high-end fashion uses dominating the street front. The area provides residents and tourists with the country's most prestigious selection of luxury and aspirational retailers demonstrating the highest net rental rates in Canada. The area boasts 2.3 million sq. ft. of retail space, 1.5 million of which is street-front. Retail sales performance along the Bloor Street corridor often exceeds \$2,500 per sq. ft.