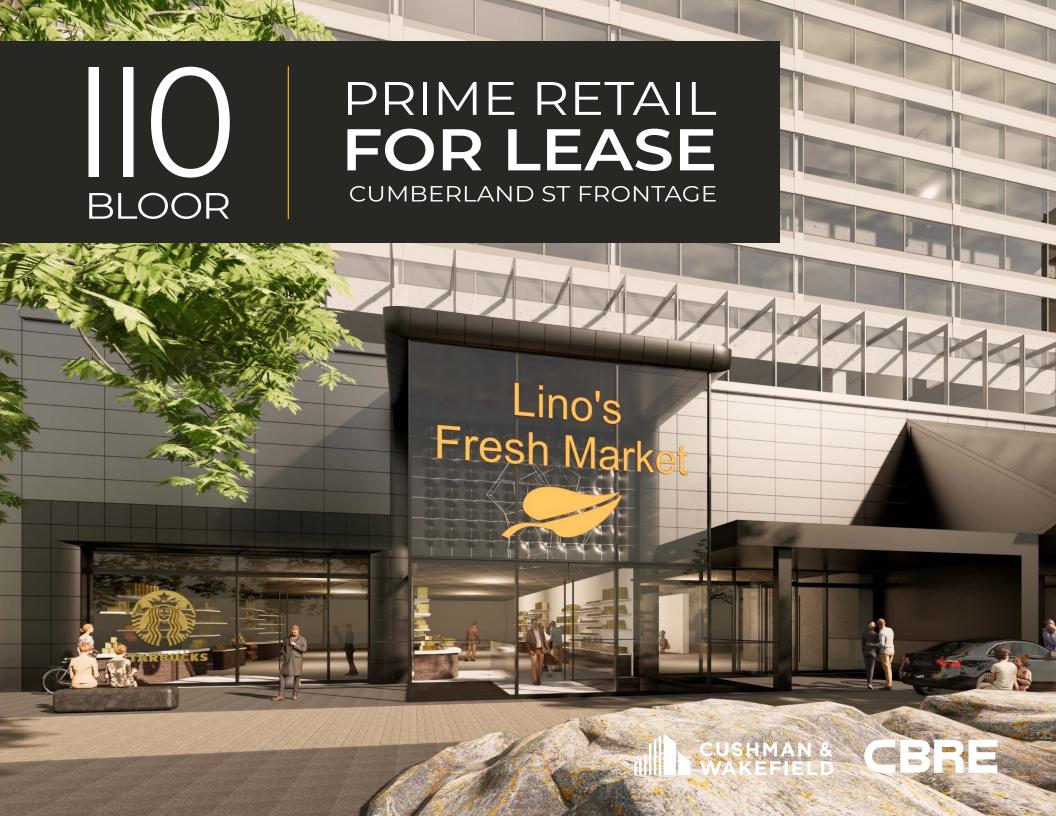

## BLOOR

Opportunity to lease a retail space with frontage onto The Village of Yorkville Park

Direct neighbouring tenants include Barry's Bootcamp, Sorry Coffee, Kit & Ace, Kupfert & Kim, Aveda Salon, Lululemon and Starbucks

The property features direct subway access, underground parking, and accessibility from both Bloor Street West and Cumberland Street