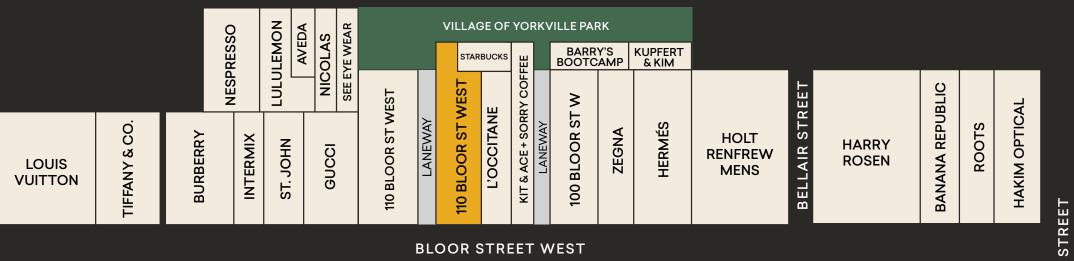

## BLOOR

Opportunity to lease a retail space with frontage onto The Village of Yorkville Park

Direct neighbouring tenants include Barry's Bootcamp, Sorry Coffee, Kit & Ace, Kupfert & Kim, Aveda Salon, Lululemon and Starbucks

The property features direct subway access, underground parking, and accessibility from both Bloor Street West and Cumberland Street