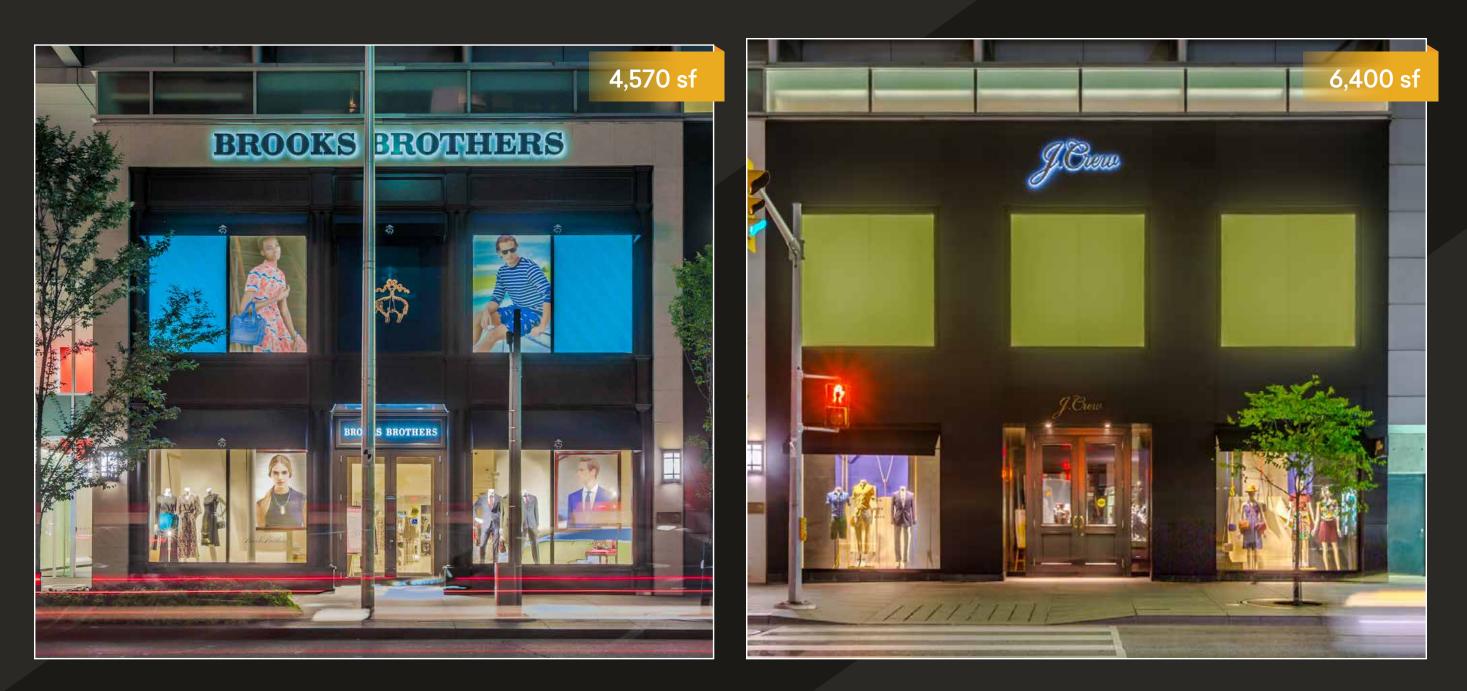

# BLOOR

| Size:      | Unit 1:<br>Unit 2:                         | 4,570 sq. ft.<br>6,400 sq. ft. |  |  |  |  |  |  |  |
|------------|--------------------------------------------|--------------------------------|--|--|--|--|--|--|--|
|            | + Potential to add 13,000 sq. ft. basement |                                |  |  |  |  |  |  |  |
| Net Rent:  | Please contact listing agents              |                                |  |  |  |  |  |  |  |
| TMI:       | \$118.00 per sq. ft.                       |                                |  |  |  |  |  |  |  |
| Term:      | 5-10 years                                 |                                |  |  |  |  |  |  |  |
| Occupancy: | Please contact listing agents              |                                |  |  |  |  |  |  |  |

- Spaces may be combined to form one large unit
- Prominent storefronts with triple height facades
- Located between Louis Vuitton, Gucci and Tiffany & Co. to the west, and Zegna, Hermes and Holt Renfrew to the east