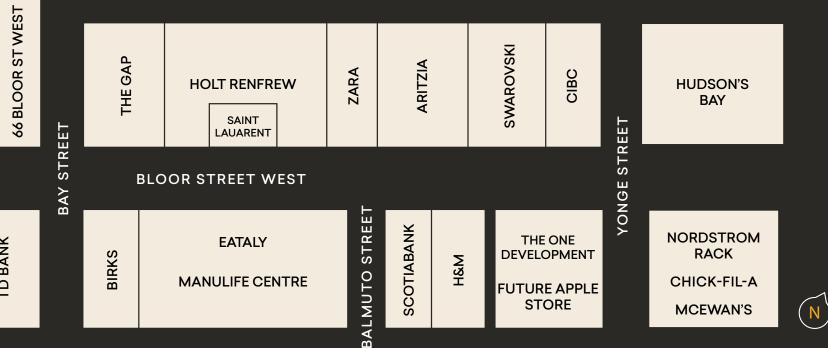

--|-----------|---------|----------------------|------|---------------------------|---------|-----------|-------|--------------------------|-----------------------------|-----|--------|-----------------|----------|-------|----------|-----|--|
|                  | CO        | ≻       |                      |      | ST WEST                   | LANEWAY | R ST WEST | ≰ :   | <b>&amp; ACE</b><br>EWAY | RT & KIM/<br>RRY'S<br>TCAMP | GNA | HERMÉS | HOLT            | R STREET | HARRY | REPUBLIC | отѕ |  |
| LOUIS<br>VUITTON | TIFFANY & | BURBERR | INTERMIX<br>ST. JOHN | GUCC | 110 BLOOR                 | LAN     | 110 BLOOR | L'OCC | KIT &<br>LANEV           | KUPFEF<br>BAF<br>BOOT       | ZEG | НЕК    | RENFREW<br>MENS | BELLAIR  | ROSEN | BANANA   | RO  |  |

**BLOOR STREET WEST** 





















NORDSTROM rack





### CONTACT



Cushman & Wakefield ULC, Brokerage 161 Bay Street, Suite 1500 Toronto, ON M5J 2S1 cushwake.com

For more information, please contact:

Philip Traikos\* Senior Vice President Retail Services 416 359 2455 philip.traikos@cushwake.com

\*Sales Representative

Carmen Siegel\* Senior Associate Retail Services 416 359 2365 carmen.siegel@cushwake.com Arlin Markowitz\* Senior Vice President 416.815.2374 arlin.markowitz@cbre.com





CBRE Real Estate Brokerage 145 King Street West, Suite 1100 Toronto, ON, M5H 1J8 cbre.ca