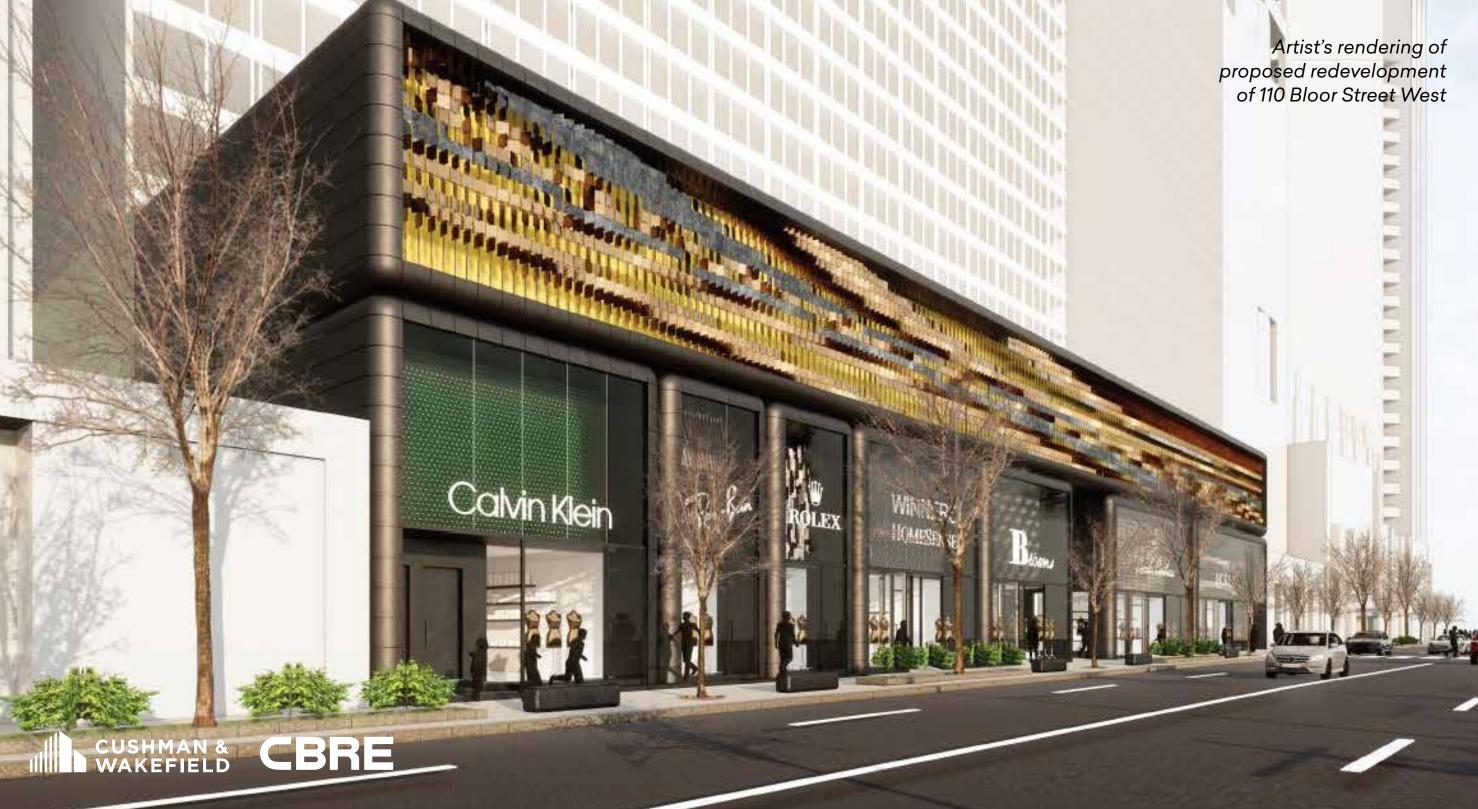

## BLOOR

Opportunity to lease a flagship retail space on the preeminent block on Bloor Street West.

Located within 100m of Cartier, Prada, Louis Vuitton, Tiffany & Co, Hermes and Gucci.

The property features direct subway access, underground parking, and accessibility from both Bloor Street West and Cumberland Street.

- Spaces may be combined to form one large unit
- Prominent storefronts with triple height facades
- Located between Louis Vuitton, Gucci and Tiffany & Co. to the west, and Zegna, Hermes and Holt Renfrew to the east

#### 110 BLOOR STREET WEST | FLOOR PLAN

**BLOOR STREET WEST** 

Proposed 212 foot wide public art installation across the upper facade of 110 Bloor Street West

The Bloor-Yorkville node represents the pinnacle of Canadian high-street retail. The Yorkville and Cumberland area is recognized internationally as one of the top ten shopping destinations in the world, with high-end fashion uses dominating the street front. The area provides residents and tourists with the country's most prestigious selection of luxury and aspirational retailers demonstrating the highest net rental rates in Canada. The area boasts 2.3 million sq. ft. of retail space, 1.5 million of which is street-front. Retail sales performance along the Bloor Street corridor often exceeds \$2,500 per sq. ft.