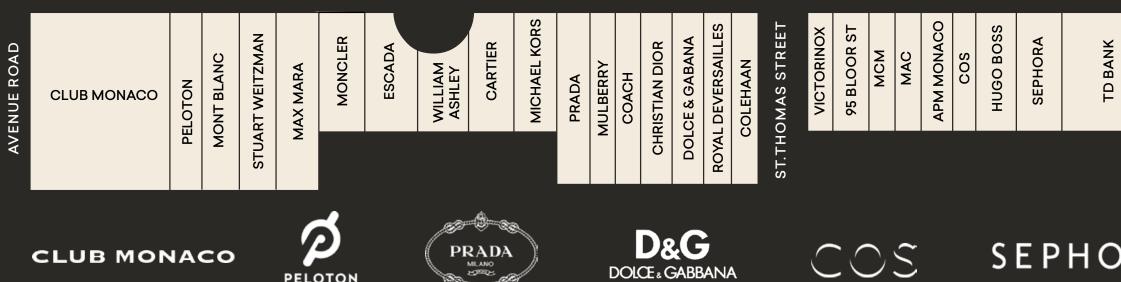

- Spaces may be combined to form one large unit
- Prominent storefronts with triple height facades
- Located between Louis Vuitton, Gucci and Tiffany & Co. to the west, and Zegna, Hermes and Holt Renfrew to the east

TIFFANY&CO. GUCCI ZZegna

PELOTON

HARRY ROSEN

|                  |           |         |                      |      | VILLAGE OF YORKVILLE PARK |         |           |       |                          |                             |     |        |                 |          |       |          |     |  |
|------------------|-----------|---------|----------------------|------|---------------------------|---------|-----------|-------|--------------------------|-----------------------------|-----|--------|-----------------|----------|-------|----------|-----|--|
|                  | CO        | ≻       |                      |      | ST WEST                   | LANEWAY | R ST WEST | ≰ :   | <b>&amp; ACE</b><br>EWAY | RT & KIM/<br>RRY'S<br>TCAMP | GNA | HERMÉS | HOLT            | R STREET | HARRY | REPUBLIC | отѕ |  |
| LOUIS<br>VUITTON | TIFFANY & | BURBERR | INTERMIX<br>ST. JOHN | GUCC | 110 BLOOR                 | LAN     | 110 BLOOR | L'OCC | KIT &<br>LANEV           | KUPFEF<br>BAF<br>BOOT       | ZEG | НЕК    | RENFREW<br>MENS | BELLAIR  | ROSEN | BANANA   | RO  |  |