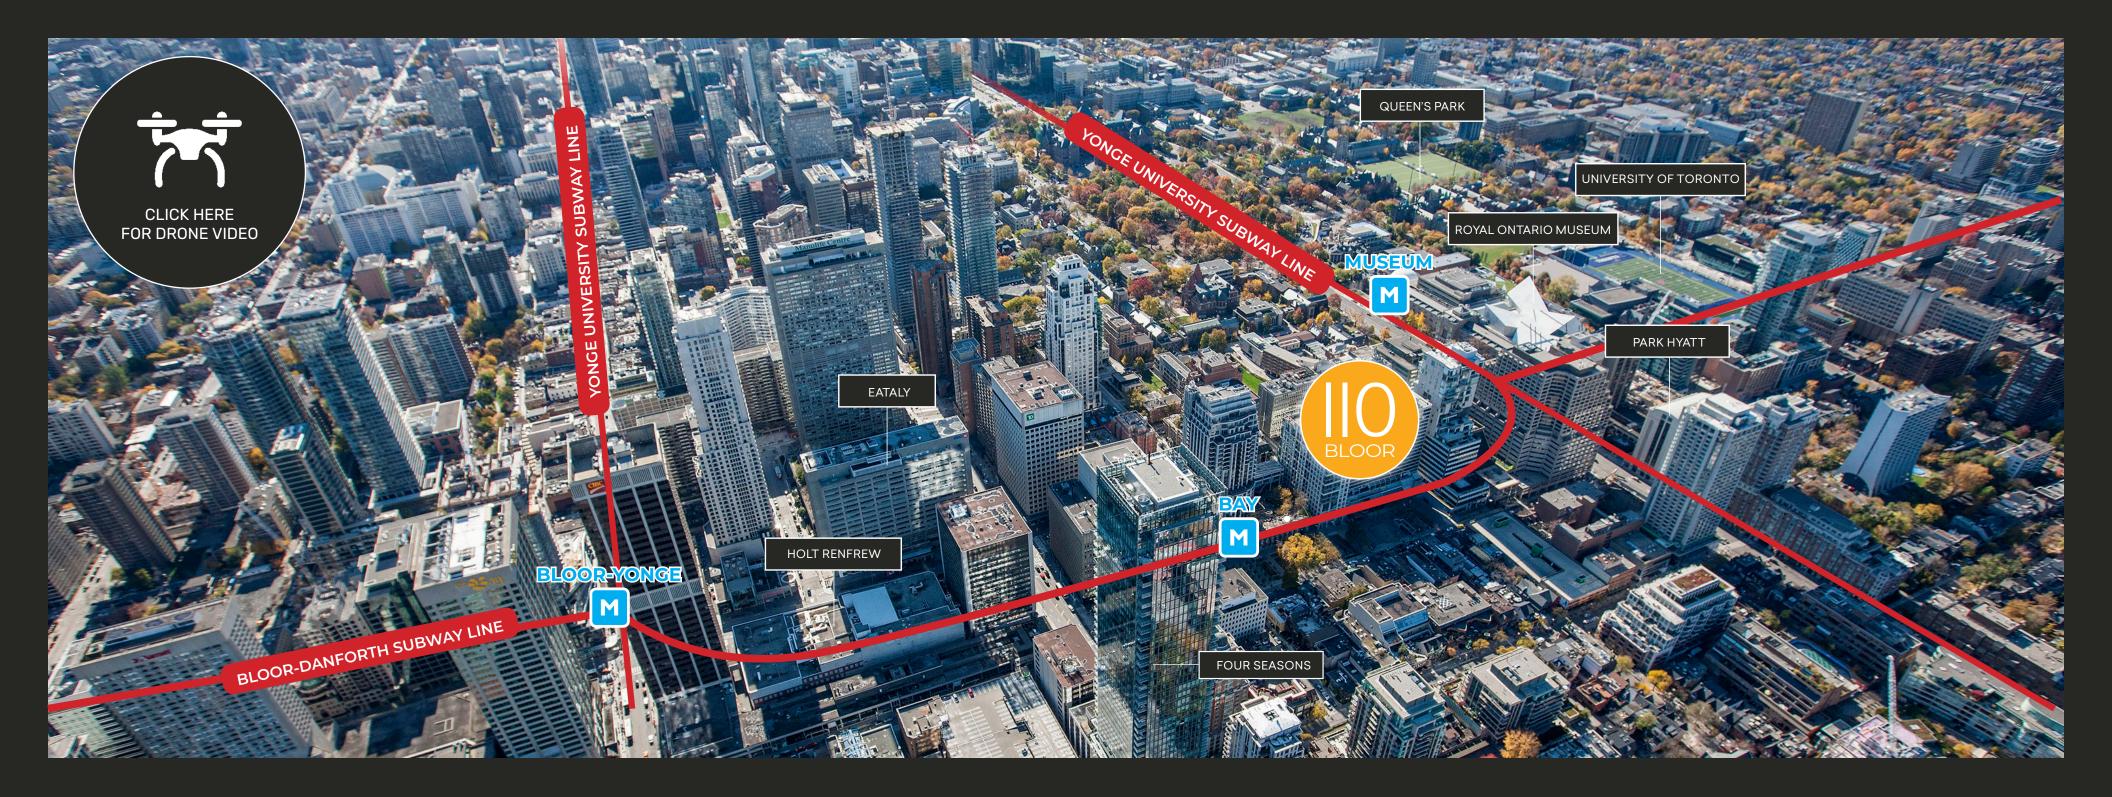

## BLOOR

Opportunity to lease a flagship retail space on the preeminent block on Bloor Street West.

Located within 100m of Cartier, Prada, Louis Vuitton, Tiffany & Co, Hermes and Gucci.

The property features direct subway access, underground parking, and accessibility from both Bloor Street West and Cumberland Street.

#### 110 BLOOR STREET WEST | FLOOR PLAN

**BLOOR STREET WEST** 

Proposed 212 foot wide public art installation across the upper facade of 110 Bloor Street West

The Bloor-Yorkville node represents the pinnacle of Canadian high-street retail. The Yorkville and Cumberland area is recognized internationally as one of the top ten shopping destinations in the world, with high-end fashion uses dominating the street front. The area provides residents and tourists with the country's most prestigious selection of luxury and aspirational retailers demonstrating the highest net rental rates in Canada. The area boasts 2.3 million sq. ft. of retail space, 1.5 million of which is street-front. Retail sales performance along the Bloor Street corridor often exceeds \$2,500 per sq. ft.