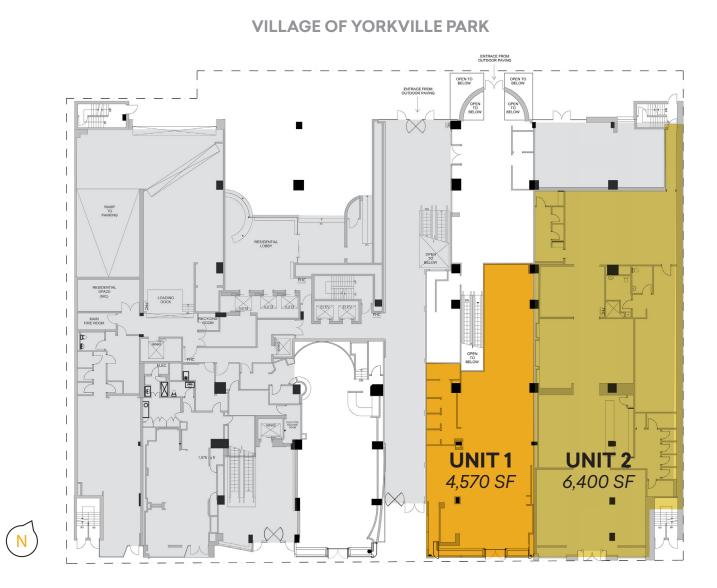

# BLOOR

| Size:      | Unit 1:<br>Unit 2:                         | 4,570 sq. ft.<br>6,400 sq. ft. |  |  |  |  |  |  |  |
|------------|--------------------------------------------|--------------------------------|--|--|--|--|--|--|--|
|            | + Potential to add 13,000 sq. ft. basement |                                |  |  |  |  |  |  |  |
| Net Rent:  | Please contact listing agents              |                                |  |  |  |  |  |  |  |
| TMI:       | \$118.00 per sq. ft.                       |                                |  |  |  |  |  |  |  |
| Term:      | 5-10 years                                 |                                |  |  |  |  |  |  |  |
| Occupancy: | Please contact listing agents              |                                |  |  |  |  |  |  |  |

- Spaces may be combined to form one large unit
- Prominent storefronts with triple height facades
- Located between Louis Vuitton, Gucci and Tiffany & Co. to the west, and Zegna, Hermes and Holt Renfrew to the east

#### 110 BLOOR STREET WEST | FLOOR PLAN

**BLOOR STREET WEST** 

Proposed 212 foot wide public art installation across the upper facade of 110 Bloor Street West

The Bloor-Yorkville node represents the pinnacle of Canadian high-street retail. The Yorkville and Cumberland area is recognized internationally as one of the top ten shopping destinations in the world, with high-end fashion uses dominating the street front. The area provides residents and tourists with the country's most prestigious selection of luxury and aspirational retailers demonstrating the highest net rental rates in Canada. The area boasts 2.3 million sq. ft. of retail space, 1.5 million of which is street-front. Retail sales performance along the Bloor Street corridor often exceeds \$2,500 per sq. ft.