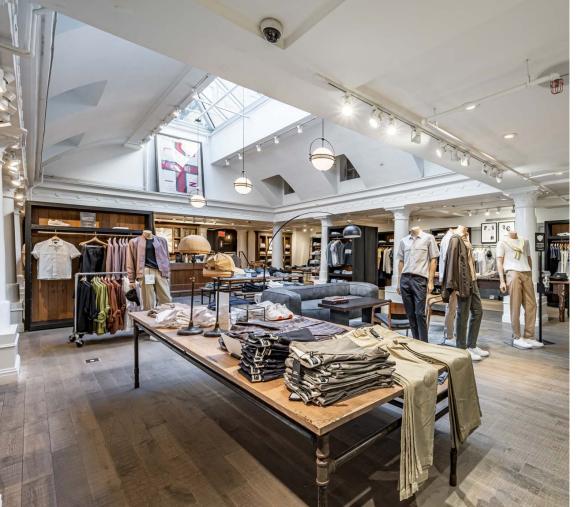

# AT THE CORNER OF BLOOR FAVENUE

Once-in-a-lifetime opportunity to secure corner retail in a beautiful historical building along Toronto's premier luxury fashion retail strip.

- Incredible exposure on the corner of Bloor Street West and Avenue Road, a major arterial road connecting downtown to midtown
- · Large wrap-around patio opportunity
- Steps to Museum subway station
- Over 100 feet of frontage onto Bloor Street West
- Neighbouring tenants and traffic drivers include Louis Vuitton, Tiffany & Co., Cartier, Montblanc, Gucci, Moncler and the Royal Ontario Museum (ROM)

# **BLOOR-YORKVILLE**

The Bloor-Yorkville node represents the pinnacle of Canadian high-street retail. The area is recognized internationally as one of the top ten shopping destinations in the world, with high-end fashion uses dominating the street front. The area provides residents and tourists with the country's most prestigious selection of luxury and aspirational retailers. The area boasts 2.3 million sq. ft. of retail space, 1.5 million of which is street-front. Retail sales performance along the Bloor Street corridor often exceeds \$2,500 per sq. ft.