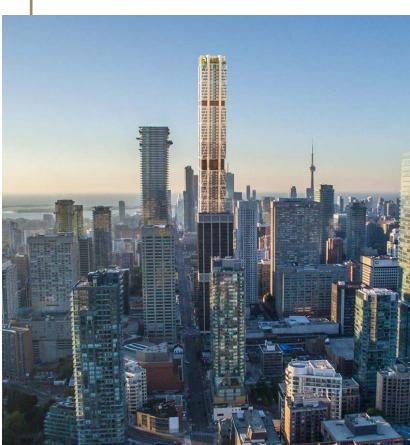

#### THE ONE CONDO

Currently under construction on the south-west corner of Yonge & Bloor, once complete in 2023 will be Canada's largest residential tower

# OF A TRANSFORMING NODE

157 Bloor Street West is situated among some of Toronto's most transformative development projects, welcoming a combination of new luxury residential towers and retailers. Across the street on the north-west corner of Bloor & Avenue is the Park Hyatt redevelopment at 2 Avenue Road. Once complete the hotel will feature 65 brand new luxury residential units, an expanded event space in the podium and updated hotel rooms. Other significant and noteworthy developments include the newly proposed tower at 1200 Bay Street (Canada's second tallest tower proposal- 87 storeys) and The One at 1 Bloor Street West (currently under construction), which will continue to dramatically reshape the immediate skyline in Bloor-Yorkville.