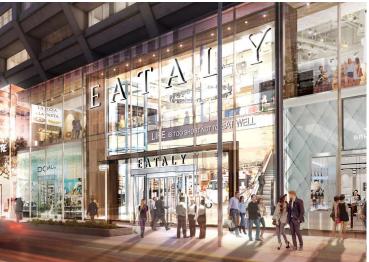

#### **EATALY**

Canada's first Eataly opened on Bloor last year to line ups around the block.

Retail development projects in the area include the Manulife Centre redevelopment, the Holt Renfrew Flagship at 50 Bloor Street West and the retail podium at The One Condominium. The recently renovated Manulife Centre features Canada's first Eataly, drawing significant foot traffic to the area. The Holt Renfrew Flagship is currently undergoing a major transformation that will include a new modern facade, updated interior and a restaurant space. Lastly, a new Apple Flagship has been confirmed for the corner of Yonge & Bloor in the podium of The One, drawing even more traffic into the area.