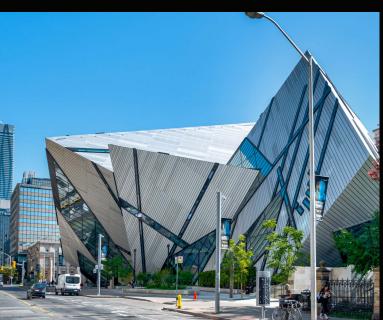

## **ROYAL ONTARIO MUSEUM (ROM)**

Located across the street from 157 Bloor Street West, the Royal Ontario Museum is a museum of art, culture and natural history. It is one of the largest museums in North America, and is the largest in Canada. In 2018, the ROM saw 1.44 million visitors.