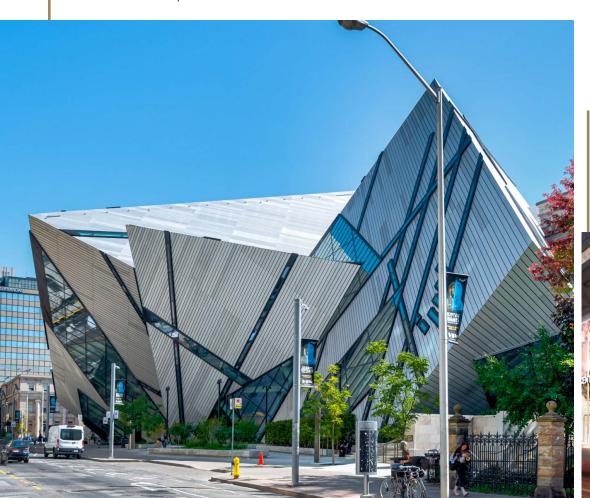

## **ROYAL ONTARIO MUSEUM (ROM)**

Located across the street from 157 Bloor Street West, the Royal Ontario Museum is a museum of art, culture and natural history. It is one of the largest museums in North America, and is the largest in Canada. In 2018, the ROM saw 1.44 million visitors.