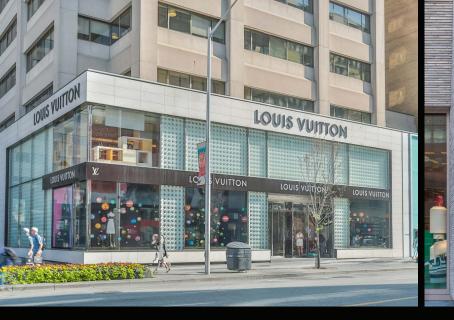

# AT THE CORNER OF BLOOR FAVENUE

Once-in-a-lifetime opportunity to secure corner retail in a beautiful historical building along Toronto's premier luxury fashion retail strip.

- Incredible exposure on the corner of Bloor Street West and Avenue Road, a major arterial road connecting downtown to midtown
- · Large wrap-around patio opportunity
- Steps to Museum subway station
- Over 100 feet of frontage onto Bloor Street West
- Neighbouring tenants and traffic drivers include Louis Vuitton, Tiffany & Co., Cartier, Montblanc, Gucci, Moncler and the Royal Ontario Museum (ROM)

157 Bloor Street West is ideally located at the corner of Bloor Street West and Avenue Road, a major arterial road connecting midtown to downtown. It is steps from Museum subway station and across the street from the Royal Ontario Museum, Canada's largest and most visited museum. The site is surrounded by luxury tenants including Tiffany & Co., Louis Vuitton, Burberry, Cartier, Montblanc and Gucci.