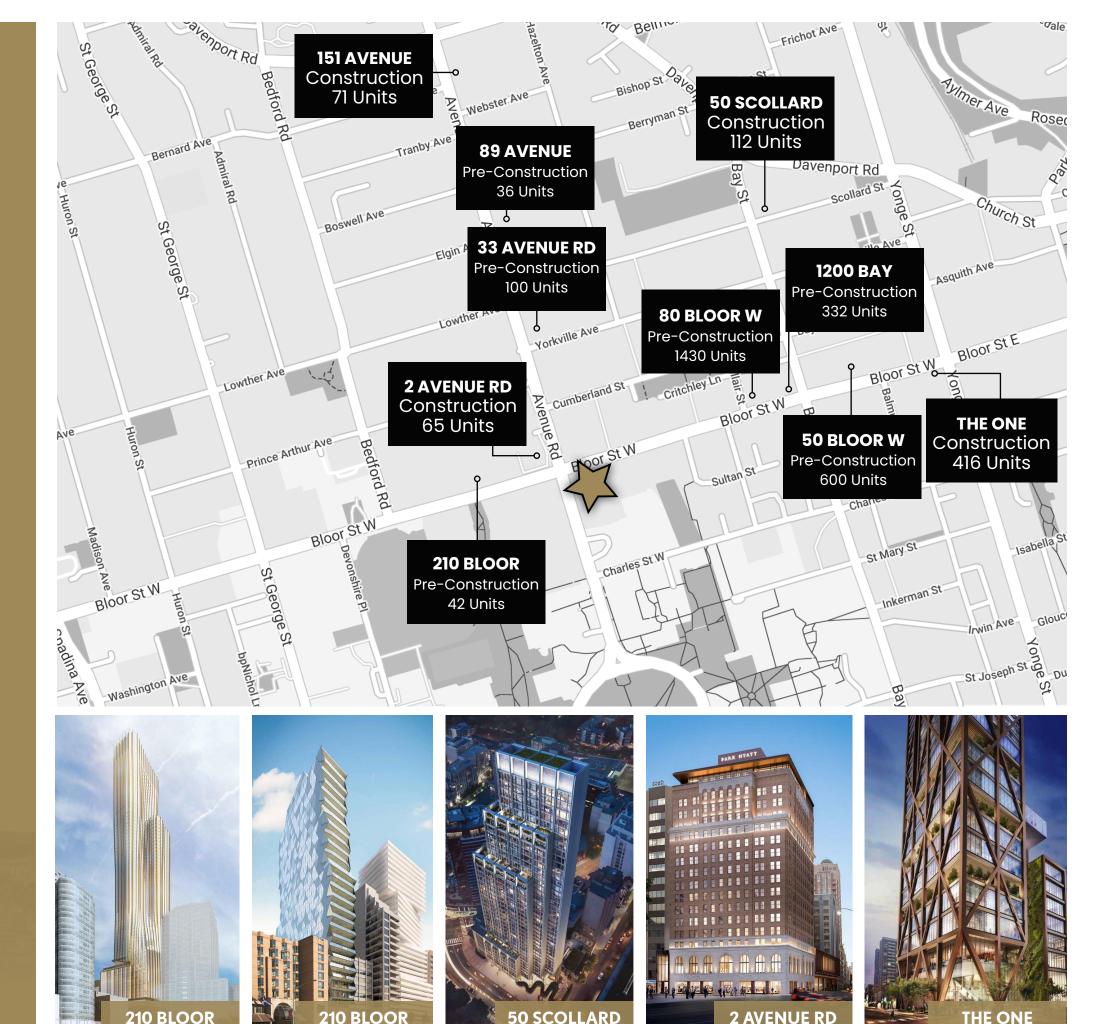

# OF A TRANSFORMING NODE

157 Bloor Street West is situated among some of Toronto's most transformative development projects, welcoming a combination of new luxury residential towers and retailers. Across the street on the north-west corner of Bloor & Avenue is the Park Hyatt redevelopment at 2 Avenue Road. Once complete the hotel will feature 65 brand new luxury residential units, an expanded event space in the podium and updated hotel rooms. Other significant and noteworthy developments include the newly proposed tower at 1200 Bay Street (Canada's second tallest tower proposal- 87 storeys) and The One at 1 Bloor Street West (currently under construction), which will continue to dramatically reshape the immediate skyline in Bloor-Yorkville.

Retail development projects in the area include the Manulife Centre redevelopment, the Holt Renfrew Flagship at 50 Bloor Street West and the retail podium at The One Condominium. The recently renovated Manulife Centre features Canada's first Eataly, drawing significant foot traffic to the area. The Holt Renfrew Flagship is currently undergoing a major transformation that will include a new modern facade, updated interior and a restaurant space. Lastly, a new Apple Flagship has been confirmed for the corner of Yonge & Bloor in the podium of The One, drawing even more traffic into the area.