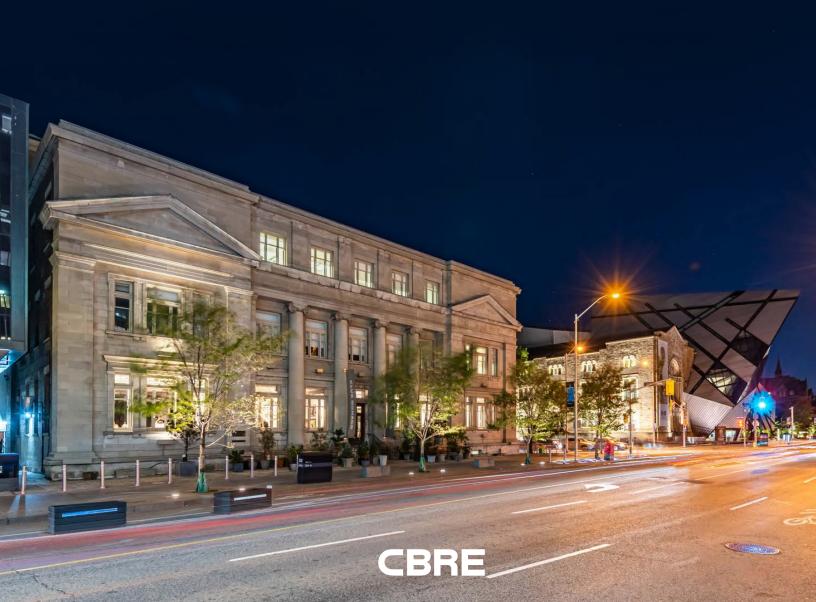

# AT THE CORNER OF BLOOR FAVENUE

Once-in-a-lifetime opportunity to secure corner retail in a beautiful historical building along Toronto's premier luxury fashion retail strip.

- Incredible exposure on the corner of Bloor Street West and Avenue Road, a major arterial road connecting downtown to midtown
- · Large wrap-around patio opportunity
- Steps to Museum subway station
- Over 100 feet of frontage onto Bloor Street West
- Neighbouring tenants and traffic drivers include Louis Vuitton, Tiffany & Co., Cartier, Montblanc, Gucci, Moncler and the Royal Ontario Museum (ROM)

157 Bloor Street West is ideally located at the corner of Bloor Street West and Avenue Road, a major arterial road connecting midtown to downtown. It is steps from Museum subway station and across the street from the Royal Ontario Museum, Canada's largest and most visited museum. The site is surrounded by luxury tenants including Tiffany & Co., Louis Vuitton, Burberry, Cartier, Montblanc and Gucci.