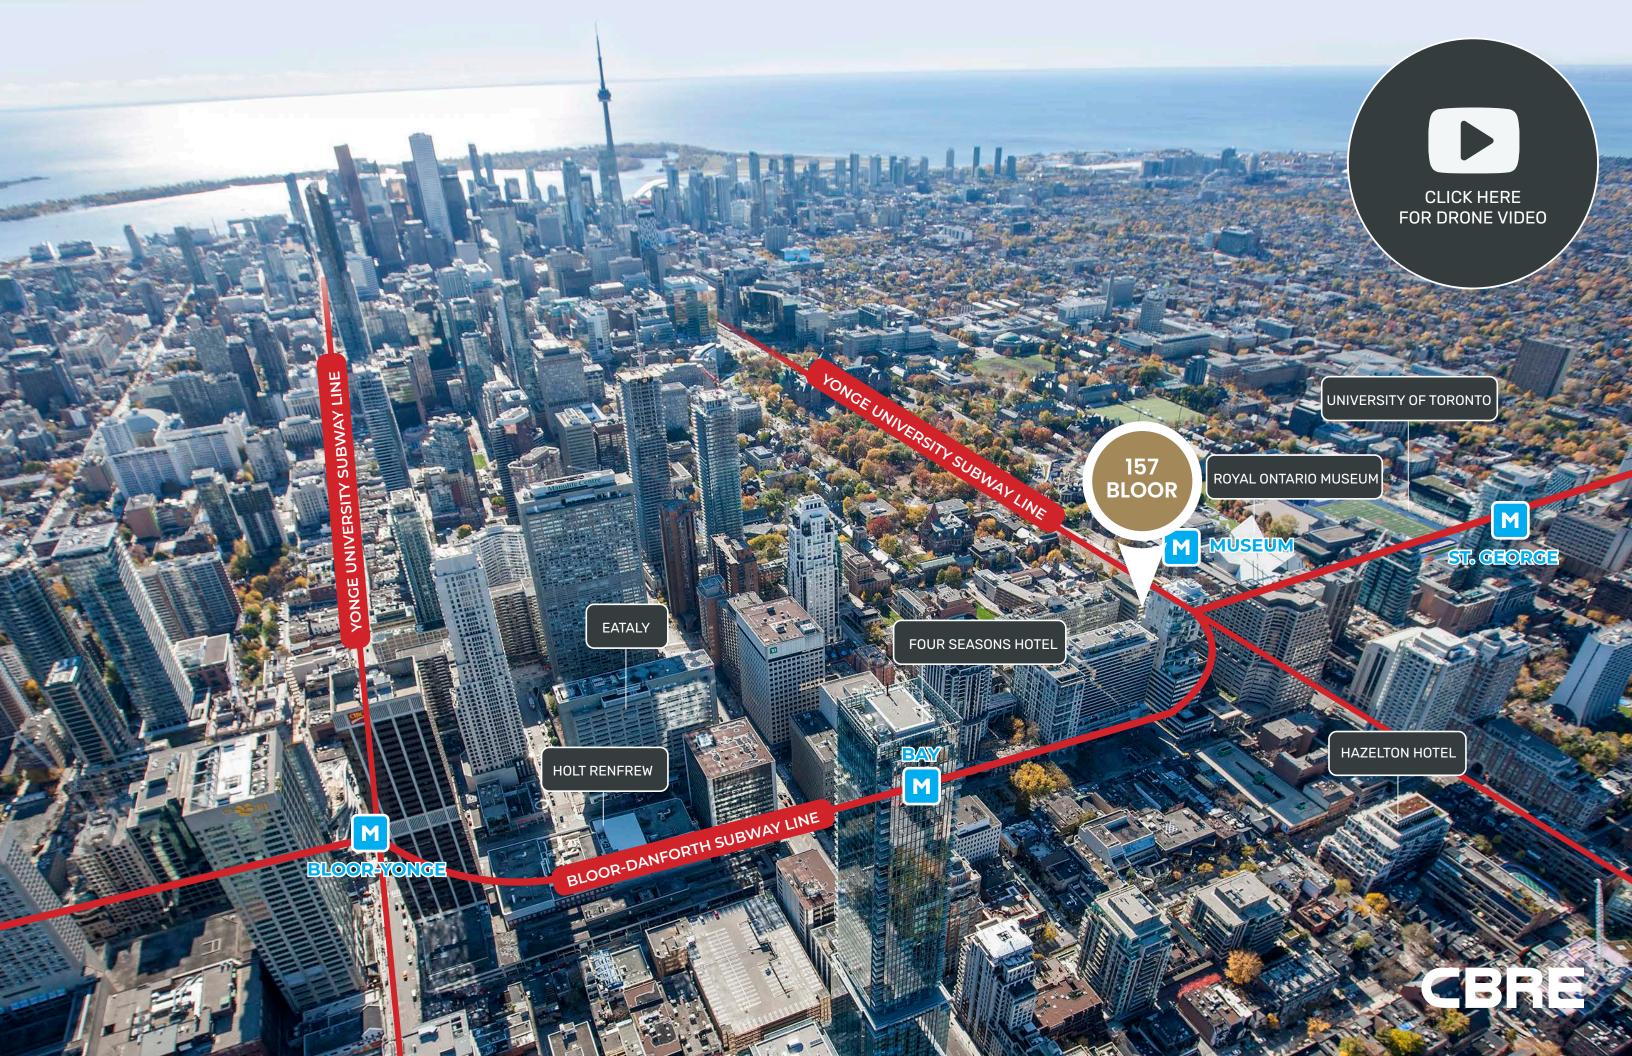

# AT THE CORNER OF BLOOR FAVENUE

Once-in-a-lifetime opportunity to secure corner retail in a beautiful historical building along Toronto's premier luxury fashion retail strip.

- Incredible exposure on the corner of Bloor Street West and Avenue Road, a major arterial road connecting downtown to midtown
- · Large wrap-around patio opportunity
- Steps to Museum subway station
- Over 100 feet of frontage onto Bloor Street West
- Neighbouring tenants and traffic drivers include Louis Vuitton, Tiffany & Co., Cartier, Montblanc, Gucci, Moncler and the Royal Ontario Museum (ROM)

Click here for drone video

157 Bloor Street West is ideally located at the corner of Bloor Street West and Avenue Road, a major arterial road connecting midtown to downtown. It is steps from Museum subway station and across the street from the Royal Ontario Museum, Canada's largest and most visited museum. The site is surrounded by luxury tenants including Tiffany & Co., Louis Vuitton, Burberry, Cartier, Montblanc and Gucci.

## **COMMUTERS DREAM**

Located steps from Museum subway station and a few minutes walk from St. George, Bay, and Bloor-Yonge stations