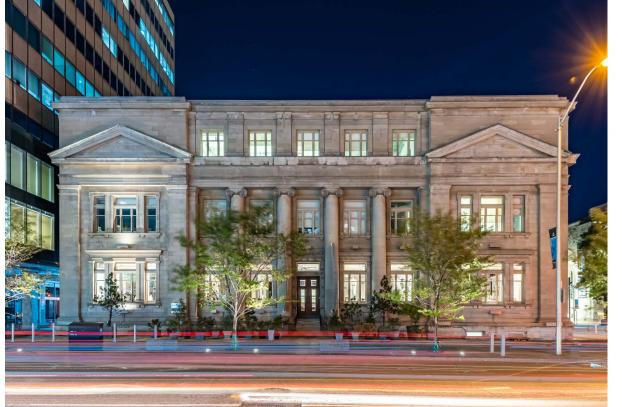

# 7,673 SQ. FT. OF MAIN FLOOR RETAIL

BLOOR-YORKVILLE • TORONTO

# AT THE CORNER OF BLOOR FAVENUE

Once-in-a-lifetime opportunity to secure corner retail in a beautiful historical building along Toronto's premier luxury fashion retail strip.

- Incredible exposure on the corner of Bloor Street West and Avenue Road, a major arterial road connecting downtown to midtown
- · Large wrap-around patio opportunity
- Steps to Museum subway station
- Over 100 feet of frontage onto Bloor Street West
- Neighbouring tenants and traffic drivers include Louis Vuitton, Tiffany & Co., Cartier, Montblanc, Gucci, Moncler and the Royal Ontario Museum (ROM)

157 Bloor Street West is ideally located at the corner of Bloor Street West and Avenue Road, a major arterial road connecting midtown to downtown. It is steps from Museum subway station and across the street from the Royal Ontario Museum, Canada's largest and most visited museum. The site is surrounded by luxury tenants including Tiffany & Co., Louis Vuitton, Burberry, Cartier, Montblanc and Gucci.