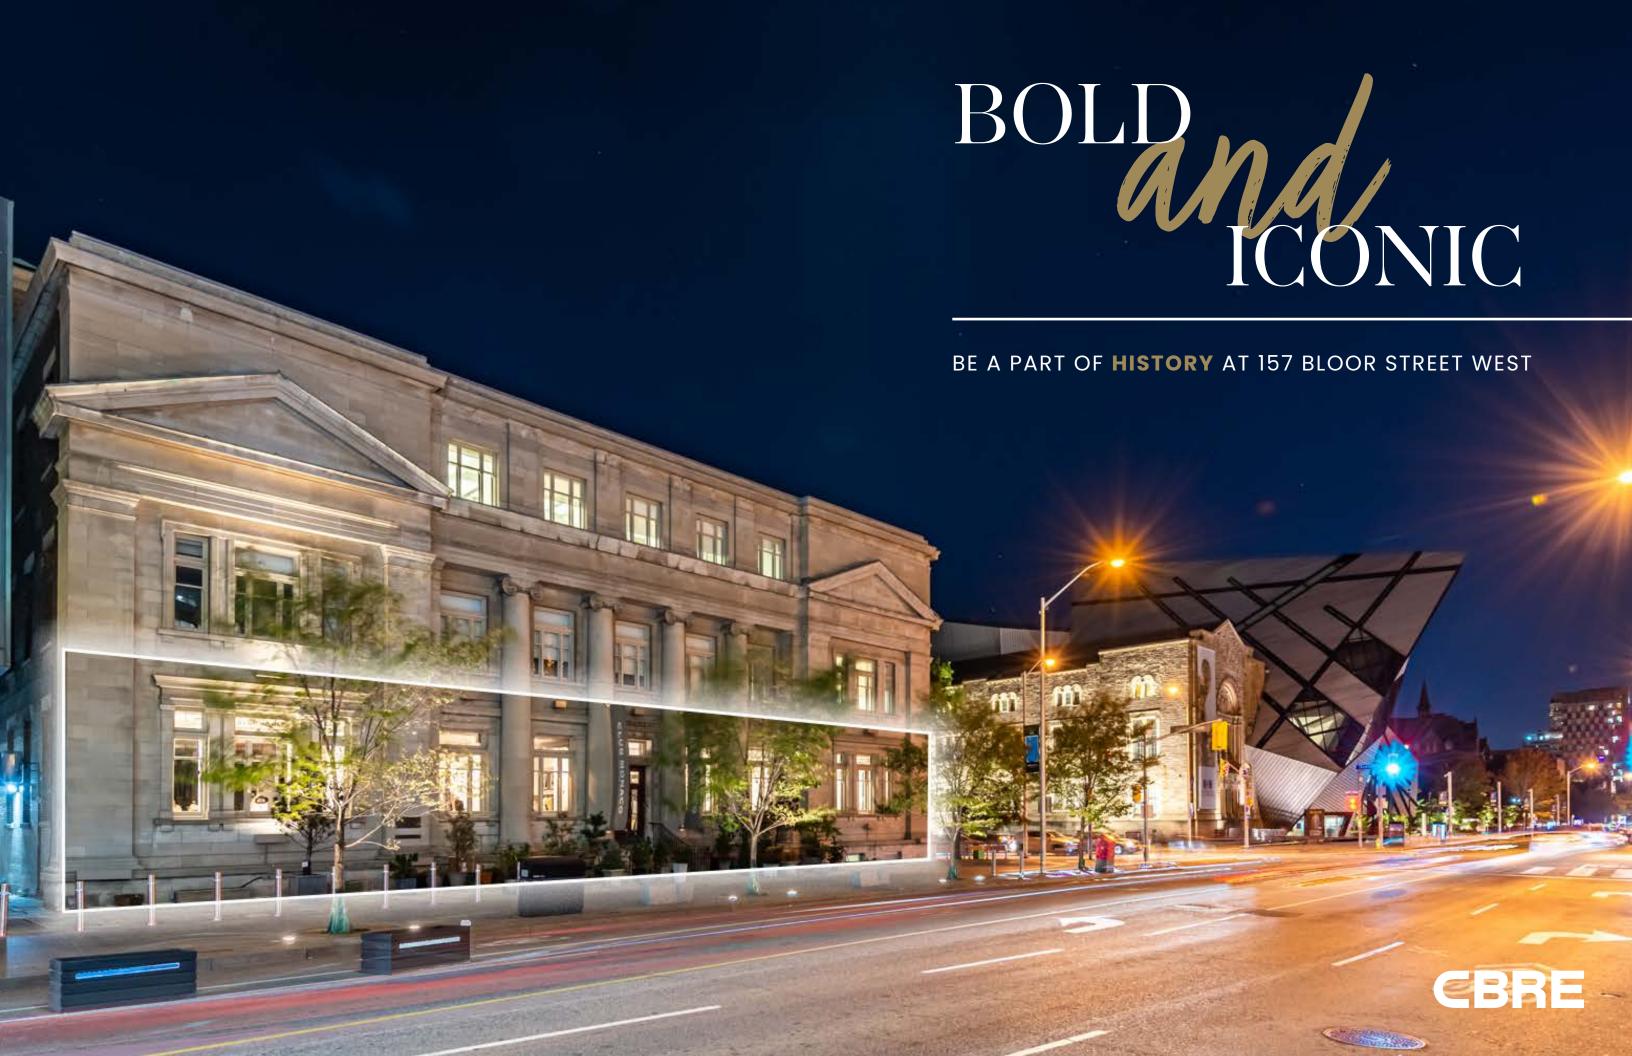

# 7,673 SQ. FT. OF MAIN FLOOR RETAIL

BLOOR-YORKVILLE • TORONTO

# AT THE CORNER OF BLOOR FAVENUE

Once-in-a-lifetime opportunity to secure corner retail in a beautiful historical building along Toronto's premier luxury fashion retail strip.

- Incredible exposure on the corner of Bloor Street West and Avenue Road, a major arterial road connecting downtown to midtown
- · Large wrap-around patio opportunity
- Steps to Museum subway station
- Over 100 feet of frontage onto Bloor Street West
- Neighbouring tenants and traffic drivers include Louis Vuitton, Tiffany & Co., Cartier, Montblanc, Gucci, Moncler and the Royal Ontario Museum (ROM)