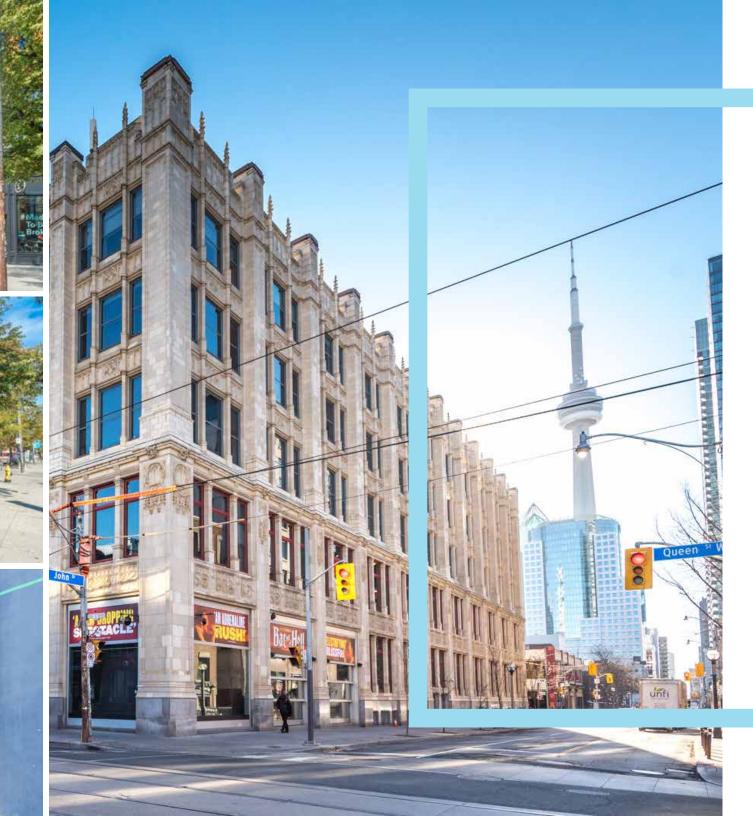

## **QUEEN** STREET WEST

399 Queen Street West is located in the heart of one of Canada's most prominent retail hubs, Queen Street West.

Queen West is known for it's mix of trendy fashion boutiques and premium international brands including Club Monaco, H&M, Aritzia, Zara, Lululemon, MAC, Fjällräven and many more.

Queen West's central location in Downtown Toronto, along with the significant residential/employment growth in the immediate area, allows the node to continue it's ability to attract premium retail brands, restaurants and bars creating significant pedestrian traffic seven days week.