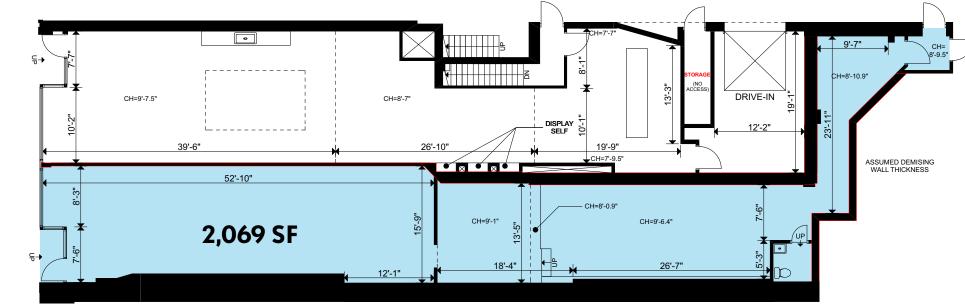

## **RETAIL** FOR LEASE

| Available Space: | 2,069 sq. ft.              |  |
|------------------|----------------------------|--|
| Net Rent:        | Please Call Listing Agents |  |
| Additional Rent: | \$38.27 per sq. ft.        |  |
| Availability:    | Immediately                |  |

# FLOOR PLAN

ASSUMED WALL THICKNESS

QUEEN STREET WEST

 $\bigcirc$ 