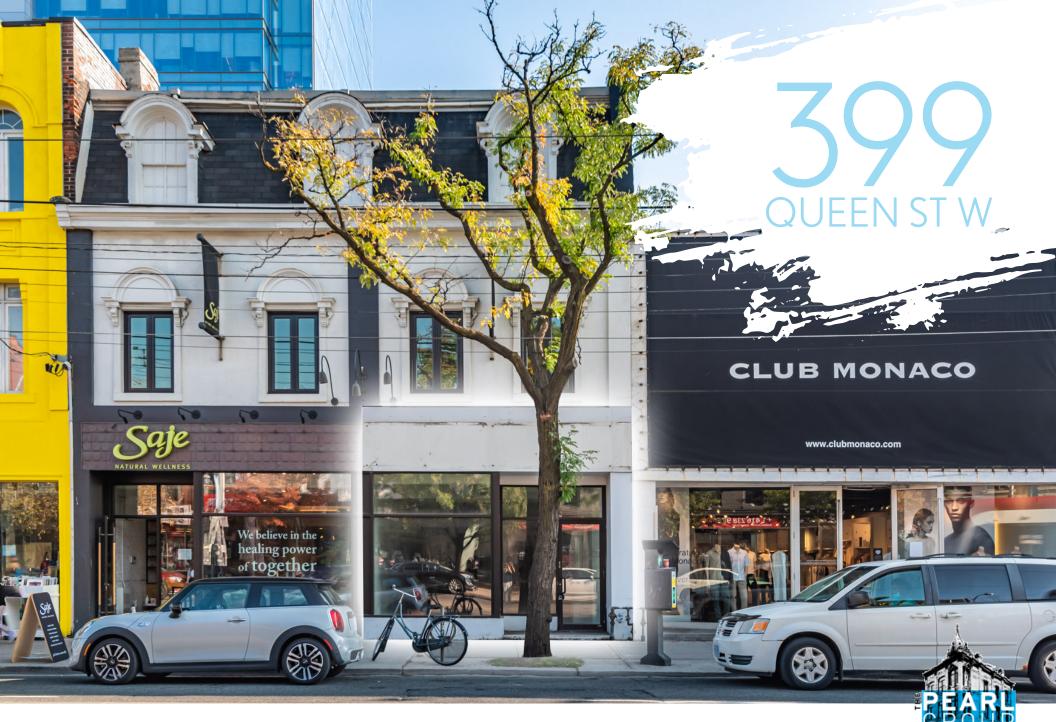

### PRIME QUEEN WEST RETAIL FOR LEASE

CBRE Limited, Real Estate Brokerage | 145 King Street West | Suite 1100 | Toronto, ON M5H 1J8 | 416 362 2244 | www.cbre.ca

## **RETAIL** FOR LEASE

| Available Space: | 2,069 sq. ft.              |  |
|------------------|----------------------------|--|
| Net Rent:        | Please Call Listing Agents |  |
| Additional Rent: | \$38.27 per sq. ft.        |  |
| Availability:    | Immediately                |  |

## **QUEEN** STREET WEST

399 Queen Street West is located in the heart of one of Canada's most prominent retail hubs, Queen Street West.

Queen West is known for it's mix of trendy fashion boutiques and premium international brands including Club Monaco, H&M, Aritzia, Zara, Lululemon, MAC, Fjällräven and many more.