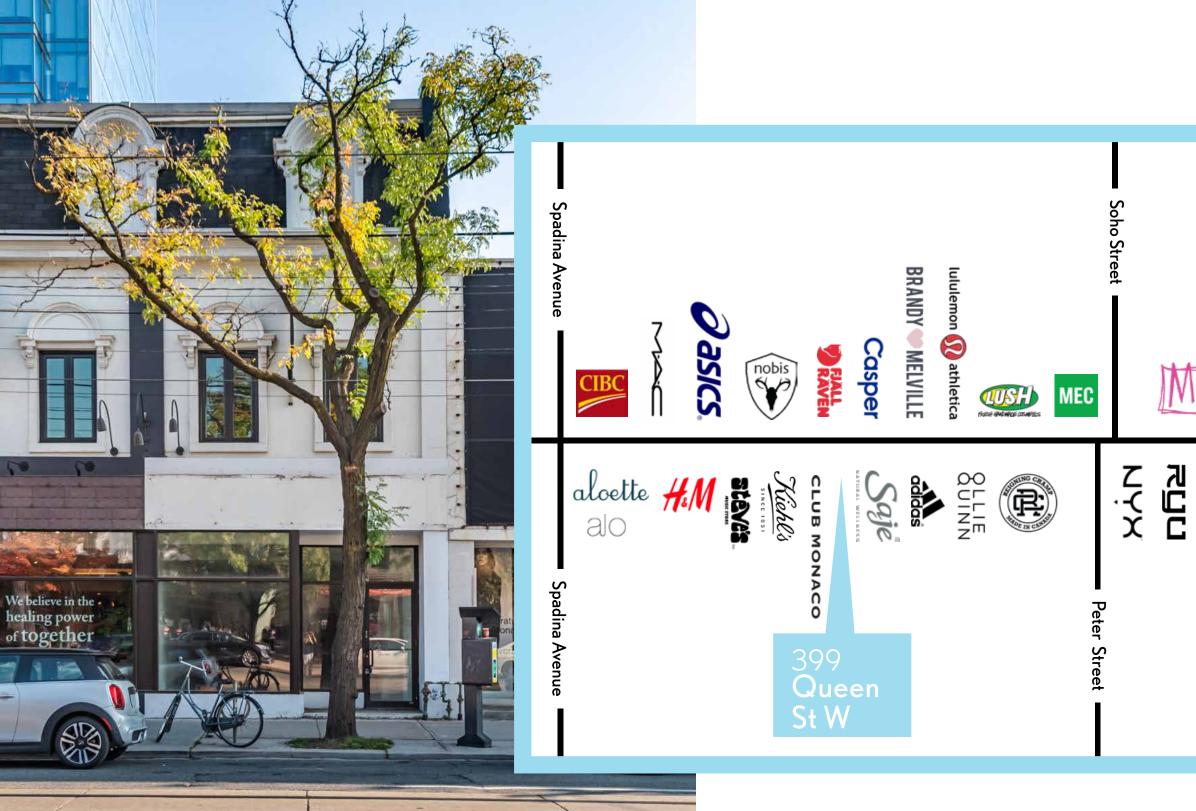

- Located on one of the busiest streets in Downtown Toronto
- Steps from both the Queen and Spadina streetcar and Osgoode subway station
- Neighbouring tenants include Club Monaco, Zara, Aritzia, H&M, LCBO, Reigning Champ, Adidas, Arc'teryx and Alo

## **QUEEN** STREET WEST

399 Queen Street West is located in the heart of one of Canada's most prominent retail hubs, Queen Street West.

Queen West is known for it's mix of trendy fashion boutiques and premium international brands including Club Monaco, H&M, Aritzia, Zara, Lululemon, MAC, Fjällräven and many more.