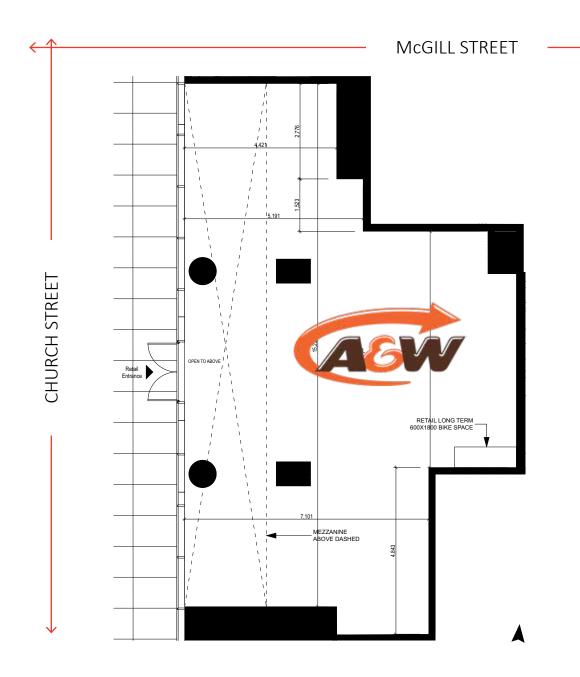

VERVIEW

CBRE Limited is pleased to offer for sale on behalf of the Vendor, The Residences of Alter Inc., a 1,429 sq. ft. retail unit on the ground floor of 357 Church Street. The Property is a retail/condominium property located at the base of a new 355-unit condominium building at Church & Carlton. Built by Tridel, one of Toronto's premier condominium developers, construction was completed in 2017. The Property is leased to A&W for 13 years, who are fully fixtured and currently open for business.

# INVESTMENT HIGHLIGHTS

- » Prime Downtown Toronto location
- » Leased to a AAA tenant
- » Triple net and fully carefree lease
- » Contractual rental escalations
- » Located steps from the TTC

PRICE: \$1,850,000

OFFER DATE: WEDNESDAY NOVEMBER 25<sup>TH</sup>, 2020 AT 4:00PM —

# FLOOR PLAN











### AREA CONDO DEVELOPMENTS



|   | Condominium                            | Units/<br>Stories           | Status             |
|---|----------------------------------------|-----------------------------|--------------------|
| 0 | 280 Jarvis Street                      | 306 units<br>25/10 storeys  | Pre-Construction   |
| 2 | 308 Jarvis Street                      | 485 units<br>34 storeys     | Pre-Construction   |
| 3 | Stanley<br>Condominiums                | 537 units<br>41 storeys     | Under Construction |
| 4 | Axis Condo-<br>minium                  | 541 units<br>38 storeys     | Under Construction |
| 6 | 2 Carlton                              | 1046 units<br>73 storeys    | Pre-Construction   |
| 6 | YSL                                    | 1106 units<br>85 storeys