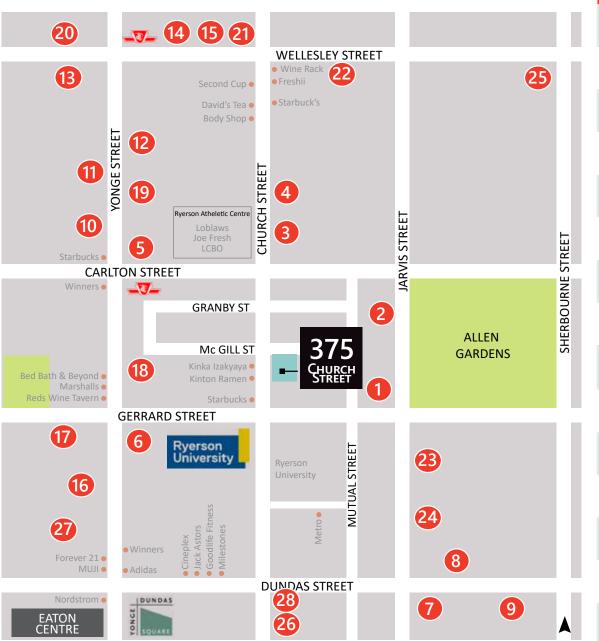

### AREA CONDO DEVELOPMENTS

|   | Condominium                            | Units/<br>Stories           | Status             |
|---|----------------------------------------|-----------------------------|--------------------|
| 0 | 280 Jarvis Street                      | 306 units<br>25/10 storeys  | Pre-Construction   |
| 2 | 308 Jarvis Street                      | 485 units<br>34 storeys     | Pre-Construction   |
| 3 | Stanley<br>Condominiums                | 537 units<br>41 storeys     | Under Construction |
| 4 | Axis Condo-<br>minium                  | 541 units<br>38 storeys     | Under Construction |
| 6 | 2 Carlton                              | 1046 units<br>73 storeys    | Pre-Construction   |
| 6 | YSL                                    | 1106 units<br>85 storeys    | Under Construction |
| 7 | Grid Condos                            | 563 units<br>50 storeys     | Complete           |
| 8 | Dundas Square<br>Gardens               | 1004 units<br>50/19 storeys | Under Construction |
| 9 | in.DE Dundas<br>East & Jarvis<br>Condo | 205 units<br>21 storeys     | Under Construction |
| 1 | YC Condos                              | 639 units<br>62 storeys     | Complete           |
| Ф | Halo Residences                        | 451 units<br>38 storeys     | Under Construction |
| P | TeaHouse 501<br>Condominiums           | 608 units<br>52/25 storeys  | Under Construction |
| B | Wellesley on the<br>Park               | 742 units<br>60 storeys     | Under Construction |
| 1 | VOX Condos                             | 337 units<br>35 storeys     | Complete           |
| Œ | 50 at Wellesley<br>Station             | 365 units<br>37 storeys     | Complete           |

|             | Condominium                    | Units/<br>Stories            | Status             |
|-------------|--------------------------------|------------------------------|--------------------|
| •           | 8 Elm                          | 667 units<br>67 storeys      | Pre-Construction   |
| •           | Eaton Chelsea<br>Redevelopment | 1,897 units<br>4 towers      | Pre-Construction   |
| <b>(B</b> ) | 415 Yonge Street<br>(Rental)   | 450 units<br>61 storeys      | Pre-Construction   |
| <b>©</b>    | 475 Yonge Street               | 1,274 units<br>58/48 storeys | Pre-Construction   |
| 20          | 10 Wellesley St<br>W           | 602 units<br>55 storeys      | Pre-Construction   |
| 2           | 552 Church<br>Street           | 442 units<br>39 storeys      | Pre-Construction   |
| 22          | Eighty One<br>Wellesley        | 179 units<br>28 storeys      | Under Construction |
| 23          | Prime Condos                   | 579 units<br>45 storeys      | Pre-Construction   |
| 24          | 295 Jarvis Street              | 351 units<br>36 storeys      | Pre-Construction   |
| 25          | 159SW Condos                   | 360 units<br>36 storeys      | Under Construction |
| 26          | Menkes 60 Shut-<br>er Street   | 320 units<br>29 storeys      | Under Construction |
| 27          | Panda Condos                   | 555 units<br>30 storeys      | Under Construction |
| 28          | Social Condos                  | 598 units<br>52 storeys      | Under Construction |
| 29          | Alter                          | 340 units<br>33 storeys      | Complete           |

#### OVER 17,400 NEW CONDOMINIUM UNITS

under-construction or in the pre-construction phase in the immediate vicinity of 357 Church Street