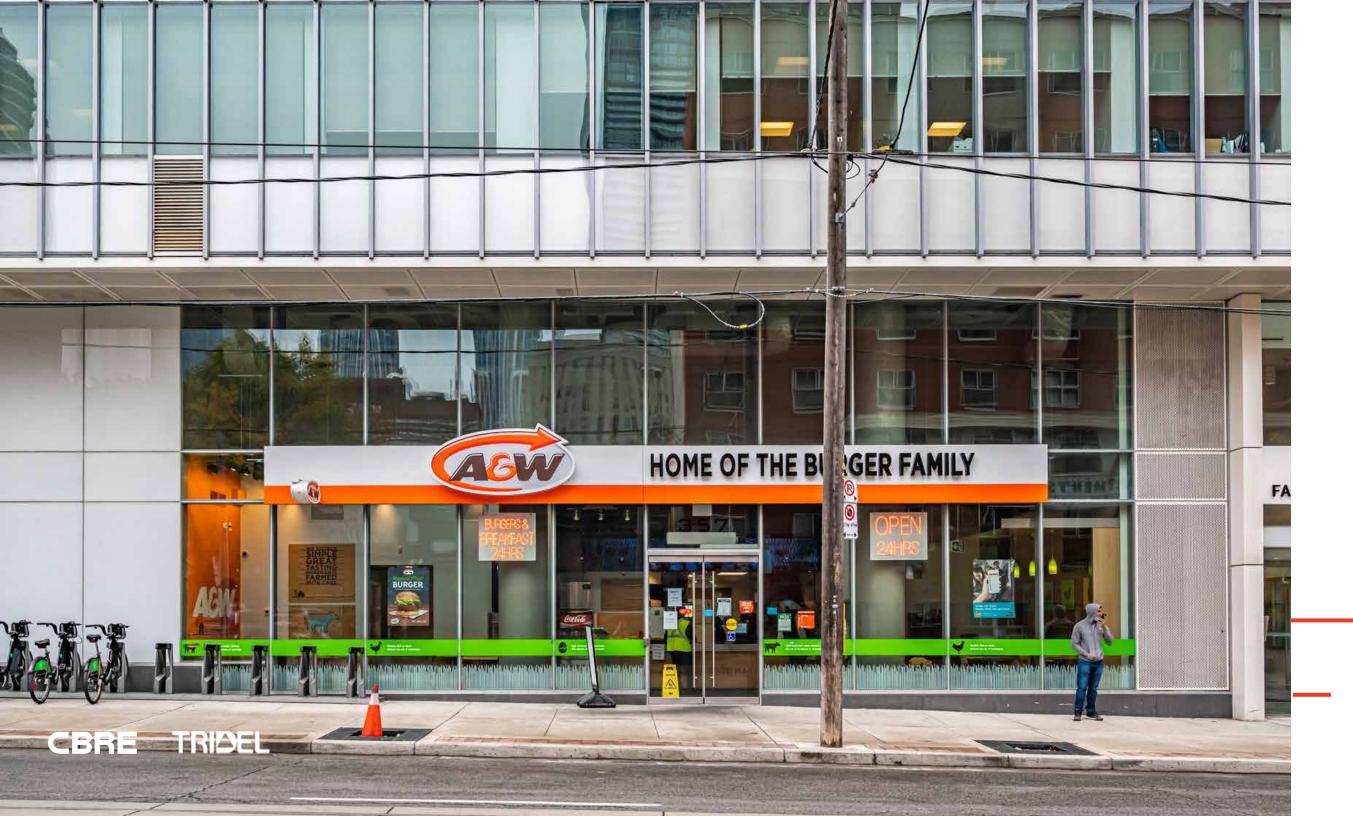

# PROPERTY OVERVIEW

CBRE Limited is pleased to offer for sale on behalf of the Vendor, The Residences of Alter Inc., a 1,429 sq. ft. retail unit on the ground floor of 357 Church Street. The Property is a retail/condominium property located at the base of a new 355-unit condominium building at Church & Carlton. Built by Tridel, one of Toronto's premier condominium developers, construction was completed in 2017. The Property is leased to A&W for 13 years, who are fully fixtured and currently open for business.

# INVESTMENT HIGHLIGHTS

- » Prime Downtown Toronto location
- » Leased to a AAA tenant
- » Triple net and fully carefree lease
- » Contractual rental escalations
- » Located steps from the TTC

PRICE: \$1,850,000