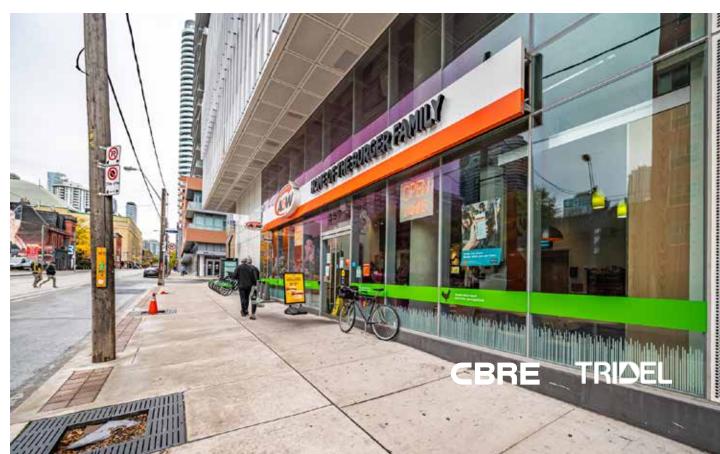

FOR SALE: Toronto, ON

357 CHURCH
STREET

CBRE TRIDEL

PREMIUM RETAIL INVESTMENT OPPORTUNITY ON CHURCH STREET

# PROPERTY OVERVIEW

CBRE Limited is pleased to offer for sale on behalf of the Vendor, The Residences of Alter Inc., a 1,429 sq. ft. retail unit on the ground floor of 357 Church Street. The Property is a retail/condominium property located at the base of a new 355-unit condominium building at Church & Carlton. Built by Tridel, one of Toronto's premier condominium developers, construction was completed in 2017. The Property is leased to A&W for 13 years, who are fully fixtured and currently open for business.

# INVESTMENT HIGHLIGHTS

- » Prime Downtown Toronto location
- » Leased to a AAA tenant
- » Triple net and fully carefree lease
- » Contractual rental escalations
- » Located steps from the TTC

PRICE: \$1,850,000