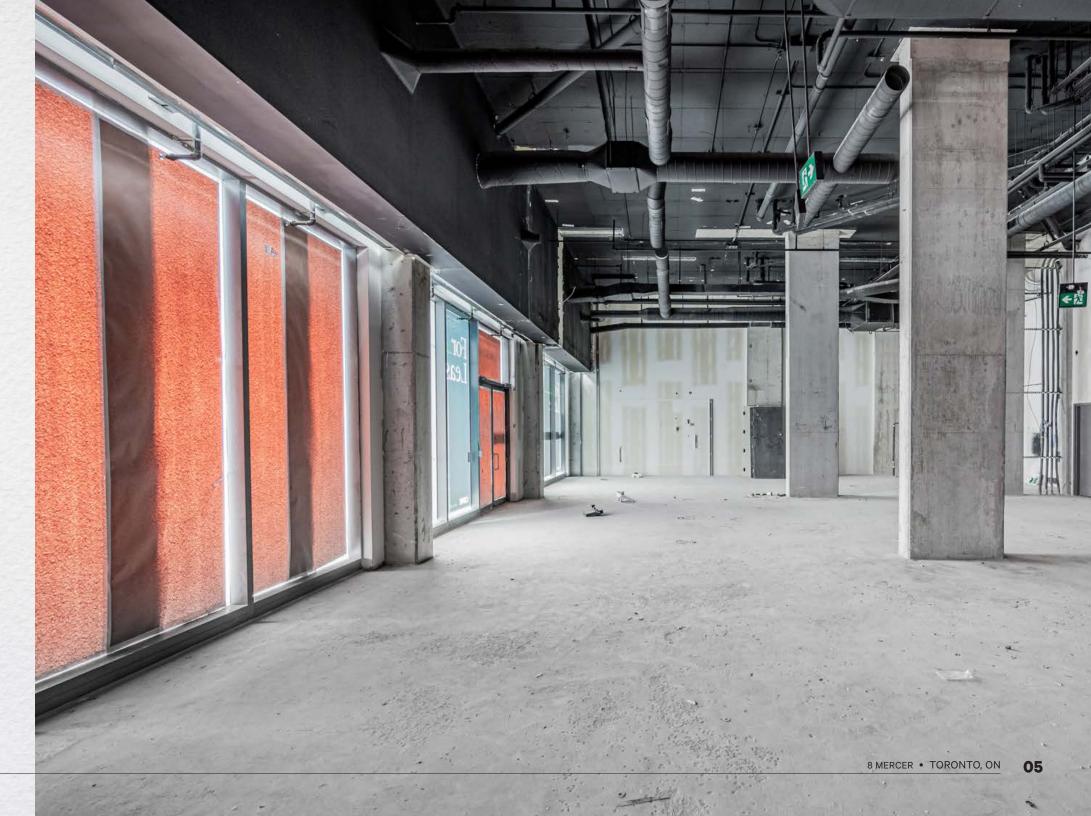

------------------|
| SIZE           | Demising Options: Unit 1: 1,915 sq. ft. Unit 2: 1,340 sq. ft. Unit 3: 1,820 sq. ft. Total: 5,075 sq. ft. |
| NET RENT       | Please contact listing agents                                                                            |
| ТМІ            | \$17.00 per sq. ft. (2023 Est.)                                                                          |
| AVAILABLE      | Immediately                                                                                              |
| CEILING HEIGHT | 20.3 Feet                                                                                                |
| FRONTAGE       | Over 110 ft. of frontage on Mercer Street                                                                |

### 8 mercer street









8 MERCER • TORONTO, ON 07

### **BILLY BISHOP AIRPORT** (25 MIN WALK) THE WELL ROGERS CENTRE (6 MIN WALK) CN TOWER (8 MIN WALK) **NOBU HOTEL** ENTERTAINMENT DISCTRICT METRO TORONTO **CONVENTION CENTRE** (6 MIN WALK) PRINCESS OF WALES THEATRE CBC HEADQUARTERS (4 MIN WALK) FINANCIAL DISTRICT 8 MERCER • TORONTO, ON

## the location

Join world-class tenants on Mercer, a small cobblestone street tucked between John and Peter in the heart of Toronto's bustling





| NOTABLE ACTIVE DEVELOPMENTS |                         |                    |       |  |  |
|-----------------------------|-------------------------|--------------------|-------|--|--|
| #                           | Condo                   | Status             | Units |  |  |
| 1                           | Nobu Residences