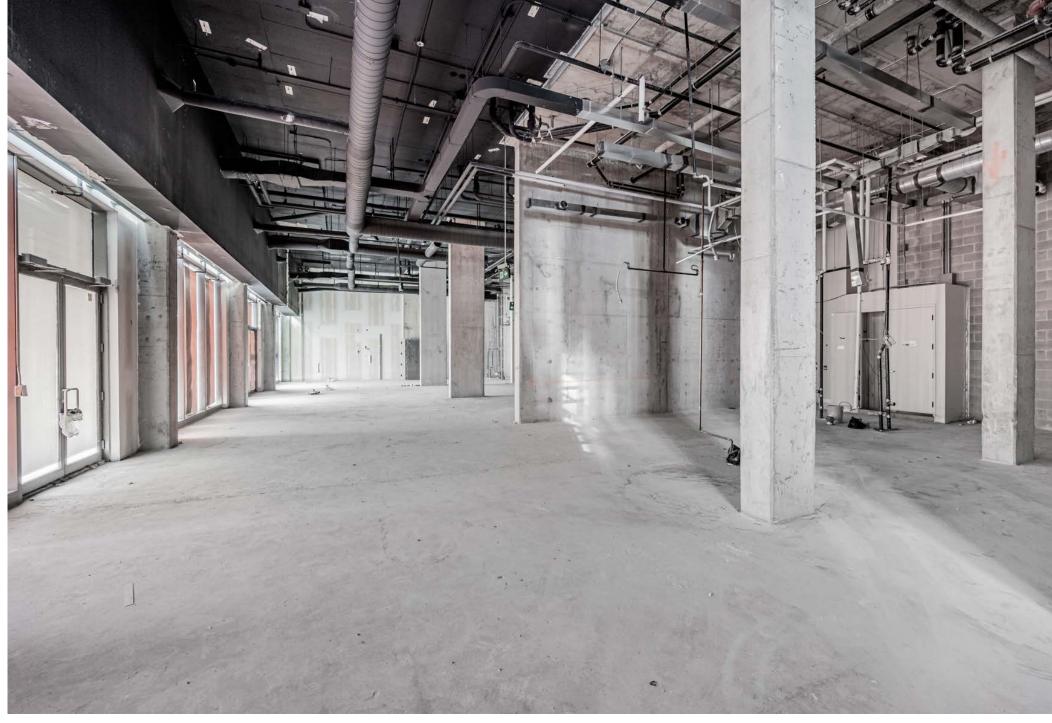

| ADDRESS        | 8 Mercer Street, Toronto                                                                                 |
|----------------|----------------------------------------------------------------------------------------------------------|
| SIZE           | Demising Options: Unit 1: 1,915 sq. ft. Unit 2: 1,340 sq. ft. Unit 3: 1,820 sq. ft. Total: 5,075 sq. ft. |
| NET RENT       | Please contact listing agents                                                                            |
| ТМІ            | \$17.00 per sq. ft. (2023 Est.)                                                                          |
| AVAILABLE      | Immediately                                                                                              |
| CEILING HEIGHT | 20.3 Feet                                                                                                |
| FRONTAGE       | Over 110 ft. of frontage on Mercer Street                                                                |

### 8 mercer street

8 MERCER • TORONTO, ON 07