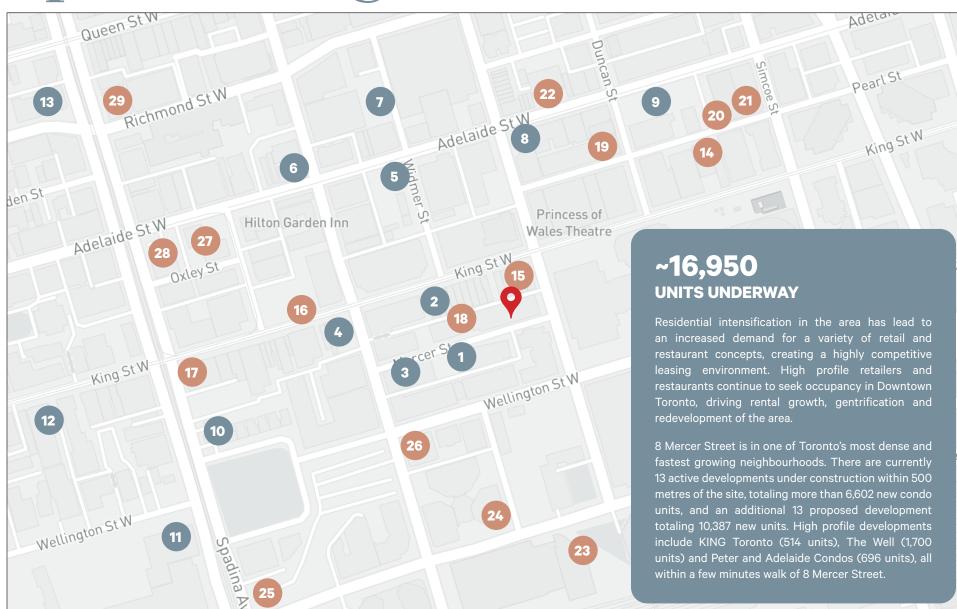

## the location

Join world-class tenants on Mercer, a small cobblestone street tucked between John and Peter in the heart of Toronto's bustling

| NOTABLE ACTIVE DEVELOPMENTS |                         |                    |       |  |  |
|-----------------------------|-------------------------|--------------------|-------|--|--|
| #                           | Condo                   | Status             | Units |  |  |
| 1                           | Nobu Residences         | Under Construction | 657   |  |  |
| 2                           | Maverick                | Under Construction | 328   |  |  |
| 3                           | 55 Mercer               | Under Construction | 543   |  |  |
| 4                           | 357 King Street W       | Under Construction | 324   |  |  |
| 5                           | Theatre District Condos | Under Construction | 131   |  |  |
| 6                           | Peter & Adelaide        | Under Construction | 696   |  |  |
| 7                           | Central Condos          | Under Construction | 426   |  |  |
| 8                           | PJ Condo                | Under Construction | 366   |  |  |
| 9                           | 19 Duncan               | Under Construction | 462   |  |  |
| 10                          | The Taylor              | Under Construction | 286   |  |  |
| 11                          | The Well                | Under Construction | 1700  |  |  |
| 12                          | KING Toronto            | Under Construction | 514   |  |  |
| 13                          | The Woodsworth          | Under Construction | 130   |  |  |

| NOTABLE DEVELOPMENT APPLICATIONS |                         |                  |       |  |  |
|----------------------------------|-------------------------|------------------|-------|--|--|
| #                                | Condo                   | Status           | Units |  |  |
| 14                               | Gehry Towers            | Pre-Construction | 1,917 |  |  |
| 15                               | 305-319 King Street W   | Pre-Construction | 402   |  |  |
| 16                               | 400 King Street W       | Pre-Construction | 530   |  |  |
| 17                               | Four Eleven King        | Pre-Construction | 435   |  |  |
| 18                               | Bungalow on Mercer      | Pre-Construction | 12    |  |  |
| 19                               | 14 Duncan Street        | Pre-Construction | 369   |  |  |
| 20                               | 150 Pearl Street        | Pre-Construction | 610   |  |  |
| 21                               | 100 Simcoe              | Pre-Construction | 524   |  |  |
| 22                               | Natasha Residences      | Pre-Construction | 353   |  |  |
| 23                               | Union Park              | Pre-Construction | 800   |  |  |
| 24                               | 310 Front Street West   | Pre-Construction | 560   |  |  |
| 25                               | 400 Front Street West   | Pre-Construction | 2,226 |  |  |
| 26                               | 277 Wellington Street W | Pre-Construction | 645   |  |  |
| 27                               | 355 Adelaide Street W   | Pre-Construction | 387   |  |  |
| 28                               | 101 Spadina             | Pre-Construction | 394   |  |  |
| 29                               | 147 Spadina             | Pre-Construction | 223   |  |  |