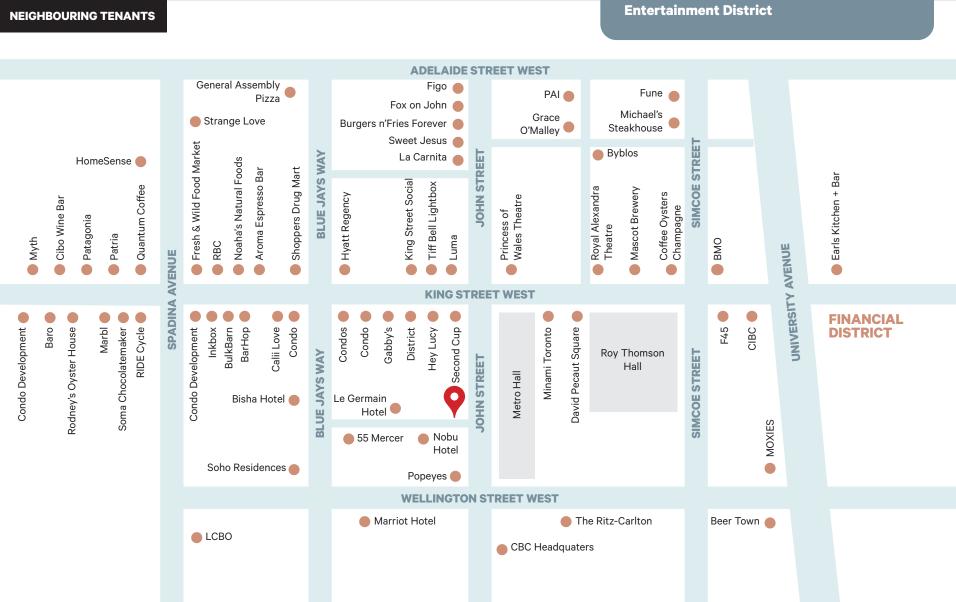

## the location

Join world-class tenants on Mercer, a small cobblestone street tucked between John and Peter in the heart of Toronto's bustling

| NOTABLE ACTIVE DEVELOPMENTS |                         |                    |       |  |  |
|-----------------------------|-------------------------|--------------------|-------|--|--|
| #                           | Condo                   | Status             | Units |  |  |
| 1                           | Nobu Residences         | Under Construction | 657   |  |  |
| 2                           | Maverick                | Under Construction | 328   |  |  |
| 3                           | 55 Mercer               | Under Construction | 543   |  |  |
| 4                           | 357 King Street W       | Under Construction | 324   |  |  |
| 5                           | Theatre District Condos | Under Construction | 131   |  |  |
| 6                           | Peter & Adelaide        | Under Construction | 696   |  |  |
| 7                           | Central Condos          | Under Construction | 426   |  |  |
| 8                           | PJ Condo                | Under Construction | 366   |  |  |
| 9                           | 19 Duncan               | Under Construction | 462   |  |  |
| 10                          | The Taylor              | Under Construction | 286   |  |  |
| 11                          | The Well                | Under Construction | 1700  |  |  |
| 12                          | KING Toronto            | Under Construction | 514   |  |  |
| 13                          | The Woodsworth          | Under Construction | 130   |  |  |