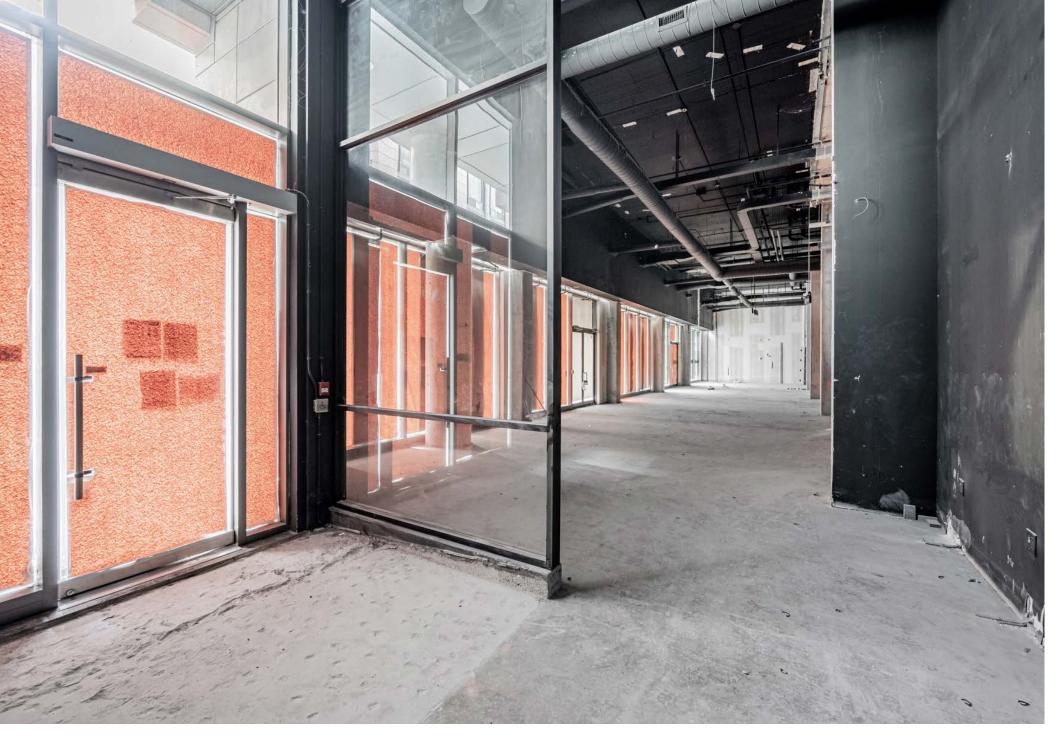

| ADDRESS        | 8 Mercer Street, Toronto                                                                                 |
|----------------|----------------------------------------------------------------------------------------------------------|
| SIZE           | Demising Options: Unit 1: 1,915 sq. ft. Unit 2: 1,340 sq. ft. Unit 3: 1,820 sq. ft. Total: 5,075 sq. ft. |
| NET RENT       | Please contact listing agents                                                                            |
| ТМІ            | \$17.00 per sq. ft. (2023 Est.)                                                                          |
| AVAILABLE      | Immediately                                                                                              |
| CEILING HEIGHT | 20.3 Feet                                                                                                |
| FRONTAGE       | Over 110 ft. of frontage on Mercer Street                                                                |

### 8 mercer street

8 MERCER • TORONTO, ON 07