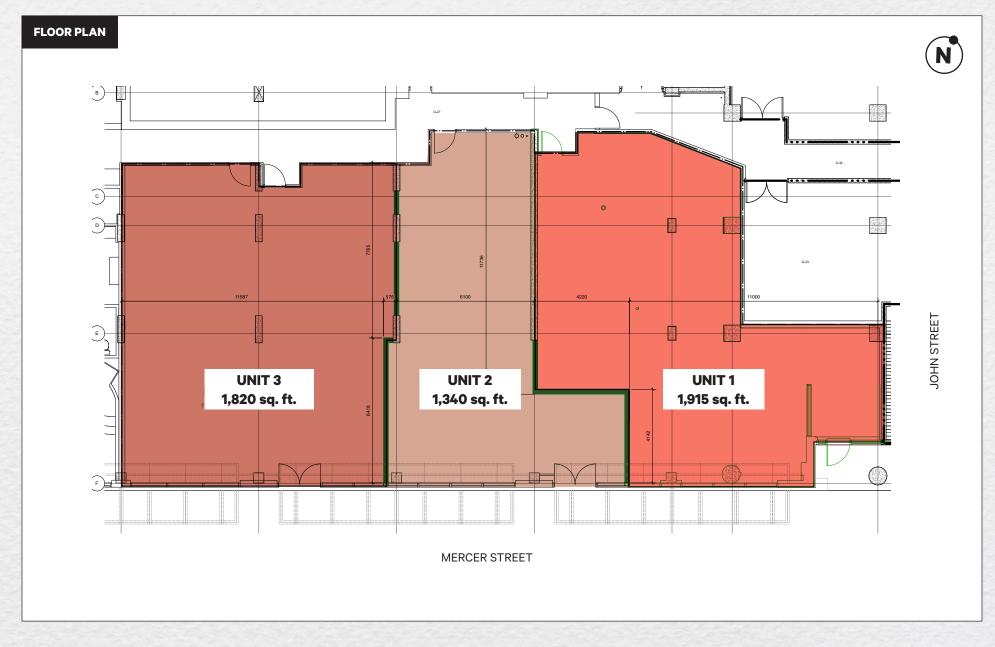

| ADDRESS        | 8 Mercer Street, Toronto                                                                                 |
|----------------|----------------------------------------------------------------------------------------------------------|
| SIZE           | Demising Options: Unit 1: 1,915 sq. ft. Unit 2: 1,340 sq. ft. Unit 3: 1,820 sq. ft. Total: 5,075 sq. ft. |
| NET RENT       | Please contact listing agents                                                                            |
| ТМІ            | \$17.00 per sq. ft. (2023 Est.)                                                                          |
| AVAILABLE      | Immediately                                                                                              |
| CEILING HEIGHT | 20.3 Feet                                                                                                |
| FRONTAGE       | Over 110 ft. of frontage on Mercer Street                                                                |