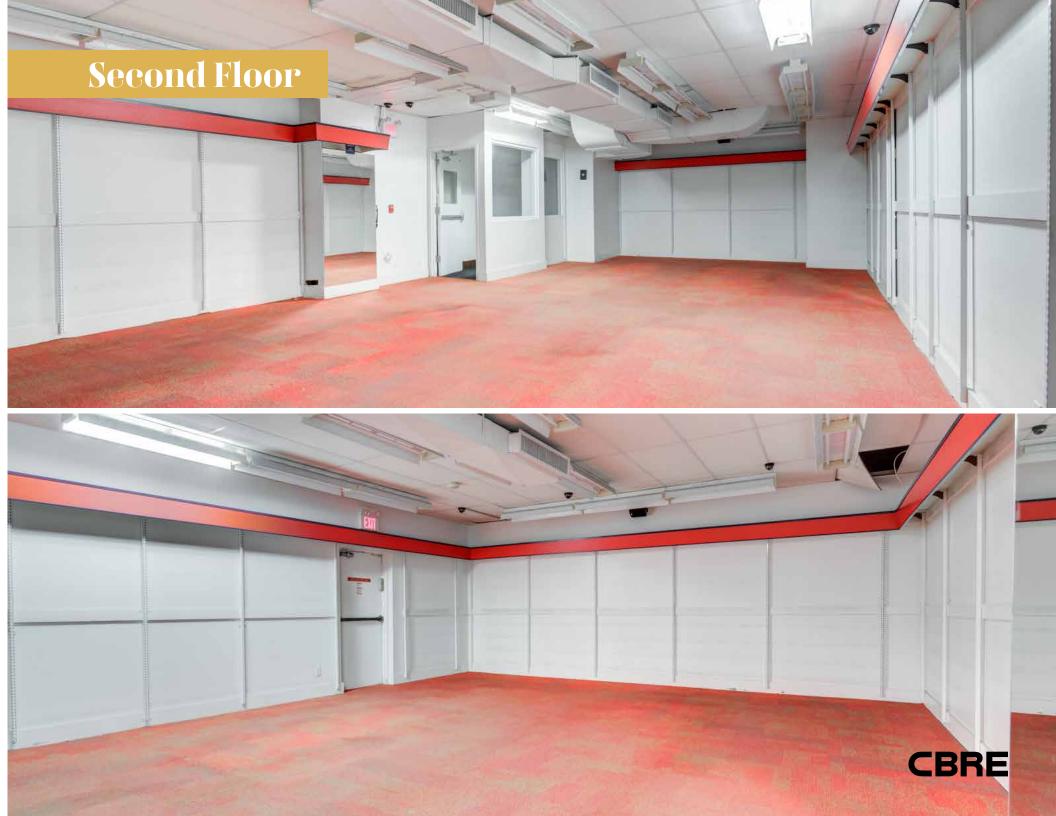

llent ceiling height
- Steps from the intersection of Yonge & Bloor and the Bloor-Yonge Subway Station



750

**YONGE STREET // TORONTO** 



# Location

705 Yonge Street is ideally located just south of the busy intersection of Yonge and Bloor. Currently under construction on the southwest corner is the highly anticipated condominium known as "The One", an 80 storey, 416 unit building which will feature as many as 10 levels of commercial space. Across the street on the southeast corner is the recently complete 7322 unit "One Bloor" condominium building which houses Nordstrom Rack and McEwan grocery store in the podium and concourse levels.





Percentage Population Change (2012-2017) billing 114,207 Daytime Population\*

\*Within a 1km Radius of 750 Yonge Street



## **Ground Floor**



# Active Developments In the Area

1 Yorkville Park **Under Construction** 25 stories. 200 units Completion: 2018

4 Cumberland Terrace **Pre-Construction** 54 stories. 575 units Completion: TBD

7 CHAZ Yorkville Completed 47 stories. 526 units Completion: 2015

10 Charles at Church **Pre-Construction** 47 stories, 428 units **Completion: TBD** 

(13) The Clover on Yonge Under Construction 44 stories, 528 units Completion: Nov 2019

16) 50 at Wellesley Station (17) Five St. Joseph **Under Construction** 37 stories, 365 units Completion: 2018

(19) **Teahouse Condos** Under Construction 25/52 stories. 960 units Completion: TBD

### 22 YC Condos

**Under Construction** 66 stories, 600 units Completion: 2018

2 80 Bloor St West Pre-Construction 66 stories. 565 units Completion: TBD

5 The O