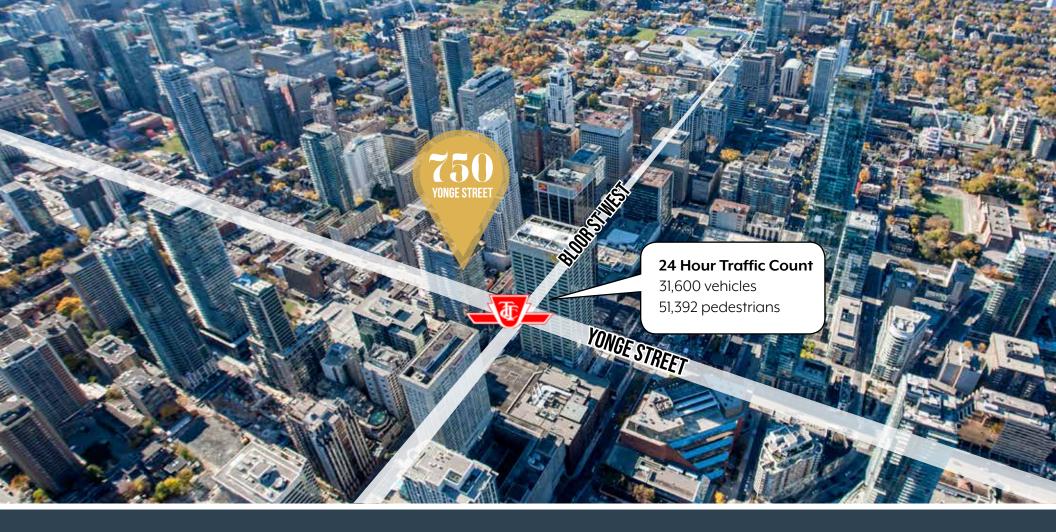

# Location

705 Yonge Street is ideally located just south of the busy intersection of Yonge and Bloor. Currently under construction on the southwest corner is the highly anticipated condominium known as "The One", an 80 storey, 416 unit building which will feature as many as 10 levels of commercial space. Across the street on the southeast corner is the recently complete 7322 unit "One Bloor" condominium building which houses Nordstrom Rack and McEwan grocery store in the podium and concourse levels.