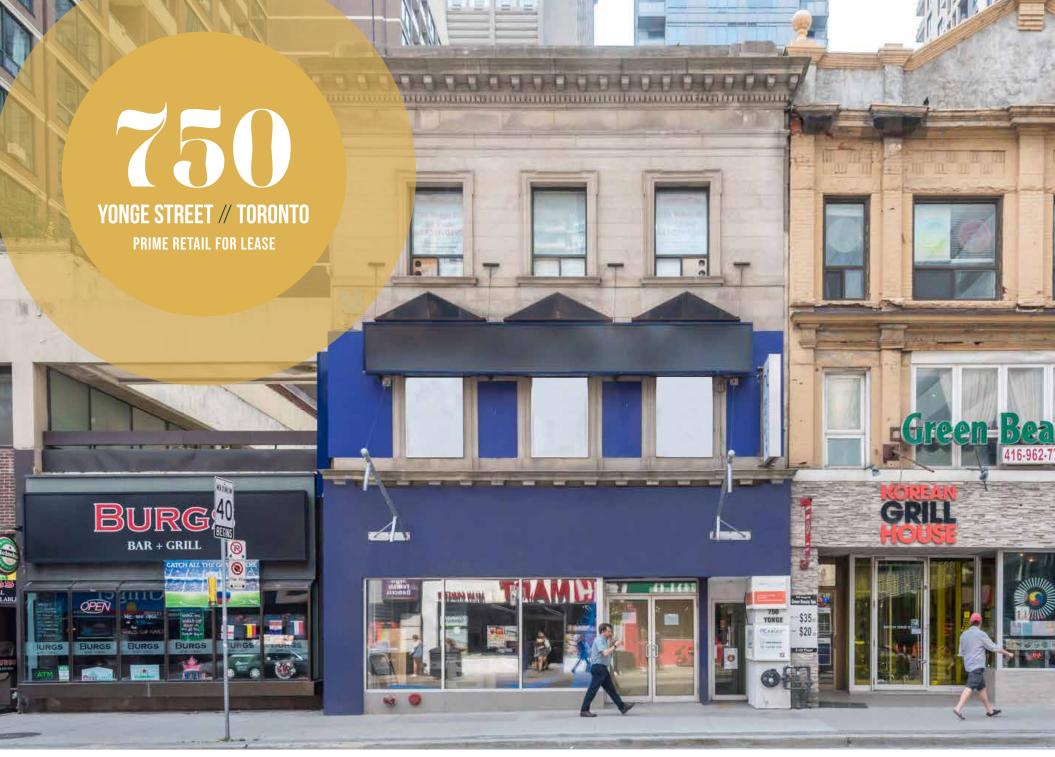

750

**YONGE STREET // TORONTO** 

- Amazing frontage and sigange opportunity right on Yonge Street
- Very high vehicular and foot traffic
- Excellent ceiling height
- Steps from the intersection of Yonge & Bloor and the Bloor-Yonge Subway Station