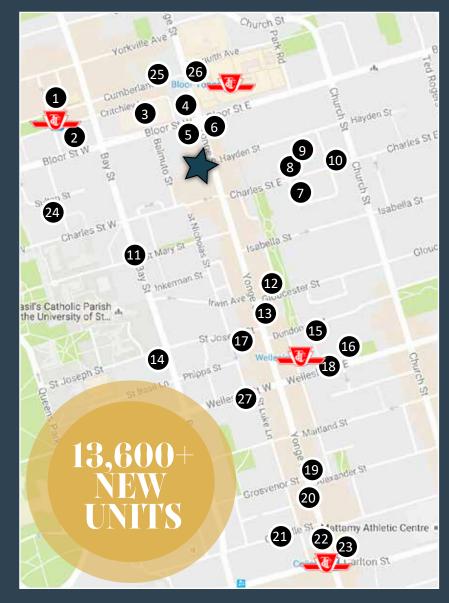

# Active Developments In the Area

1 Yorkville Park **Under Construction** 25 stories. 200 units Completion: 2018

4 Cumberland Terrace **Pre-Construction** 54 stories. 575 units Completion: TBD

7 CHAZ Yorkville Completed 47 stories. 526 units Completion: 2015

10 Charles at Church **Pre-Construction** 47 stories, 428 units **Completion: TBD** 

(13) The Clover on Yonge Under Construction 44 stories, 528 units Completion: Nov 2019

16) 50 at Wellesley Station (17) Five St. Joseph **Under Construction** 37 stories, 365 units Completion: 2018

(19) **Teahouse Condos** Under Construction 25/52 stories. 960 units Completion: TBD

### 22 YC Condos

**Under Construction** 66 stories, 600 units Completion: 2018

2 80 Bloor St West Pre-Construction 66 stories. 565 units Completion: TBD

5 The One Pre-Construction 80 stories. 416 units Completion: TBD

8 Casa II Condos Completed 56 stories, 447 units Completion: 2015

11 U Condominiums Complete 56/46 stories, 775 units Completion: 2015

(14) **1Thousand Bav** Complete 32 stories. 478 units Completion: 2016

> Completed 48 stories. 539 units Completion: 2015

20 Halo Residences Pre-Construction 45 stories, 423 units Completion: Nov 2019

23 2 Carlton **Pre-Construction** 73 stories, 1046 units Completion: TBD

Pre-Construction 70 stories. 600 units Completion: TBD

76 stories. 732 units Completion: 2017

55 stories, 578 units Completion: Dec 2017

**12** 8 Gloucester **Pre-Construction** 34 stories. 252 units Completion: TBD

(15) **Totem Condos Under Construction** 18 stories. 115 units Completion: 2018

(18) **Vox Condos** Under Construction 35 stories. 330 units Completion: May 2017

21 Karma Condos Complete 50 stories, 495 units Completion: 2016

24 2 St. Thomas Complete 26 stories, 248 units Completion: 2017

Completion: 2021

#### (26) 771 Yonge

**Pre-Construction** 26stories, 135units Completion: TBD

27 Wellesley on the Park Under Construction 60 stories. 742 units Completion: 2019