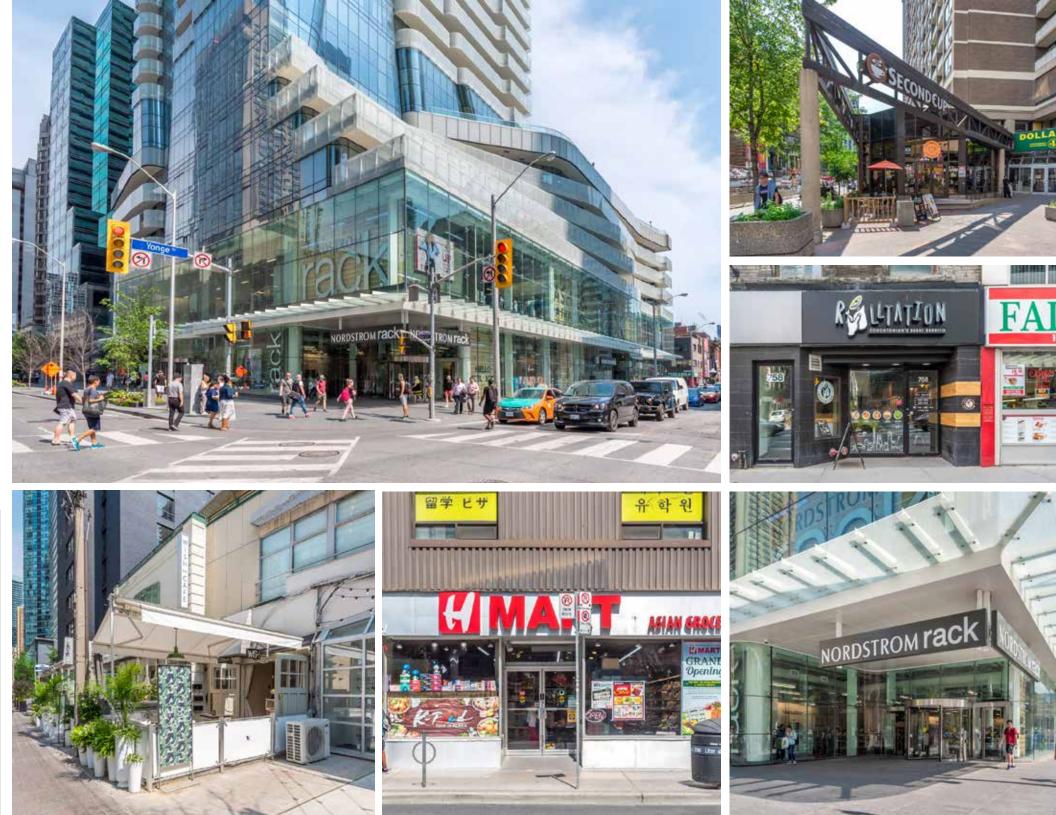

# Location

705 Yonge Street is ideally located just south of the busy intersection of Yonge and Bloor. Currently under construction on the southwest corner is the highly anticipated condominium known as "The One", an 80 storey, 416 unit building which will feature as many as 10 levels of commercial space. Across the street on the southeast corner is the recently complete 7322 unit "One Bloor" condominium building which houses Nordstrom Rack and McEwan grocery store in the podium and concourse levels.