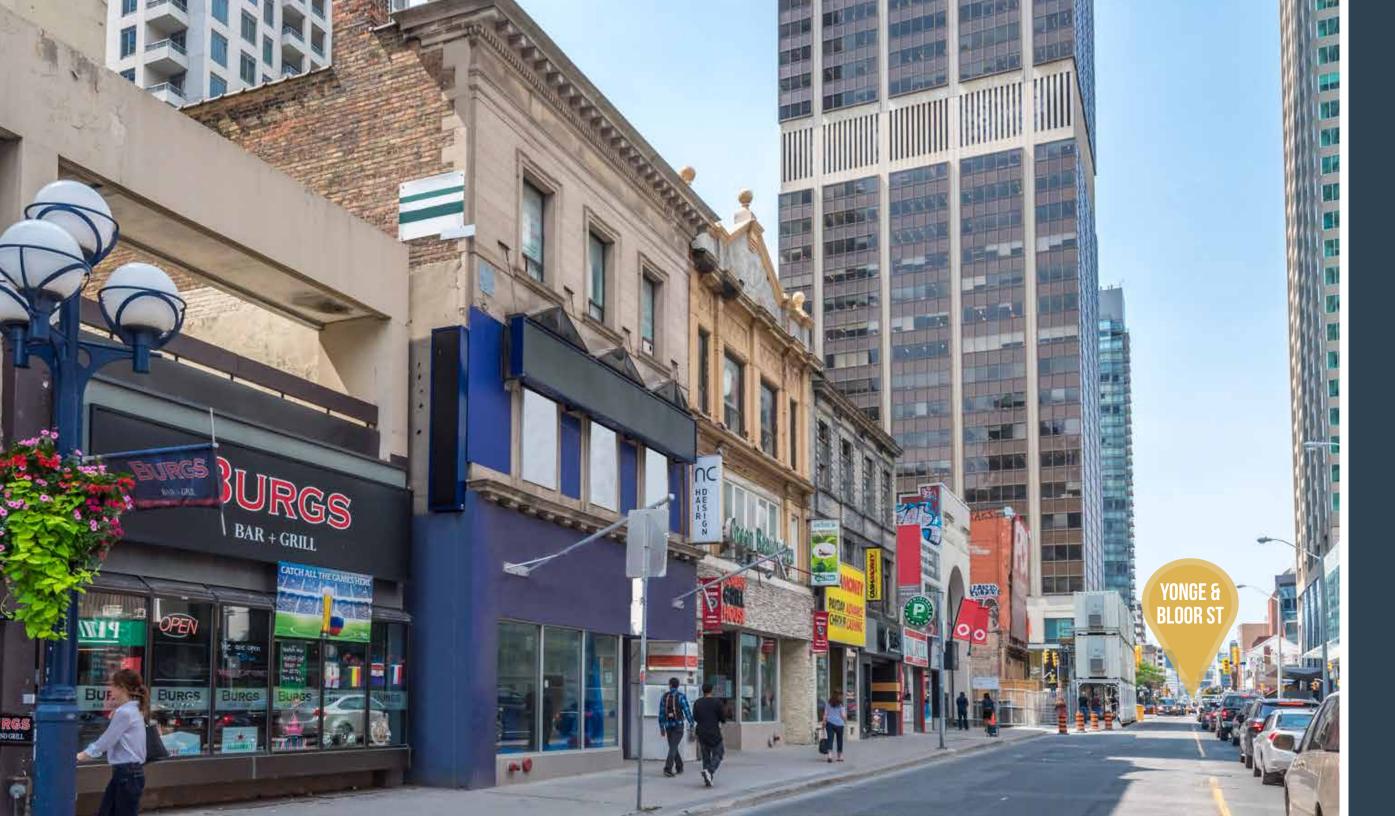

**CBRE** 

705 Yonge Street is ideally located just south of the busy intersection of Yonge and Bloor. Currently under construction on the southwest corner is the highly anticipated condominium known as "The One", an 80 storey, 416 unit building which will feature as many as 10 levels of commercial space. Across the street on the southeast corner is the recently complete 7322 unit "One Bloor" condominium building which houses Nordstrom Rack and McEwan grocery store in the podium and concourse levels.