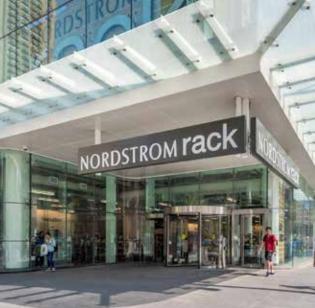

**CBRE** 

705 Yonge Street is ideally located just south of the busy intersection of Yonge and Bloor. Currently under construction on the southwest corner is the highly anticipated condominium known as "The One", an 80 storey, 416 unit building which will feature as many as 10 levels of commercial space. Across the street on the southeast corner is the recently complete 7322 unit "One Bloor" condominium building which houses Nordstrom Rack and McEwan grocery store in the podium and concourse levels.