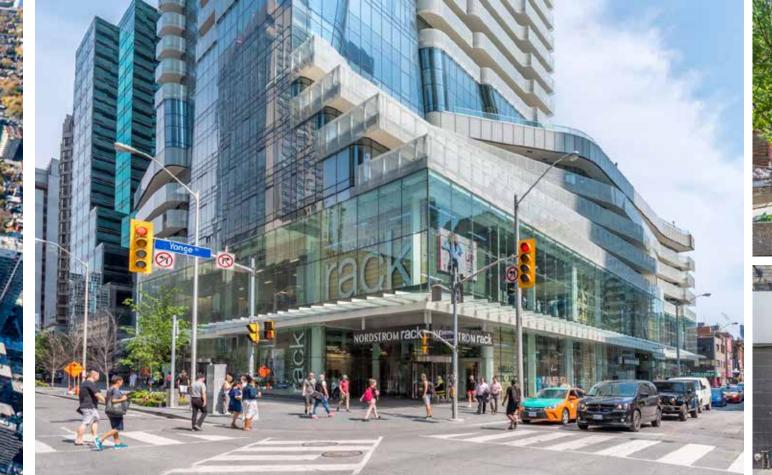

# Property Highlights

**Size:** 1,482 sq. ft.

**Net Rent:** \$26.00 per sq. ft.

**TMI:** \$22.00 per sq. ft.

**Available:** Immediate

- Prime location on Yonge Stree with excellent exposure
- · Great ceiling height
- Very high vehicular and foot traffic
- Steps from the intersection of Yonge & Bloor and the Bloor-Yonge Subway Station

**CBRE** 

705 Yonge Street is ideally located just south of the busy intersection of Yonge and Bloor. Currently under construction on the southwest corner is the highly anticipated condominium known as "The One", an 80 storey, 416 unit building which will feature as many as 10 levels of commercial space. Across the street on the southeast corner is the recently complete 7322 unit "One Bloor" condominium building which houses Nordstrom Rack and McEwan grocery store in the podium and concourse levels.