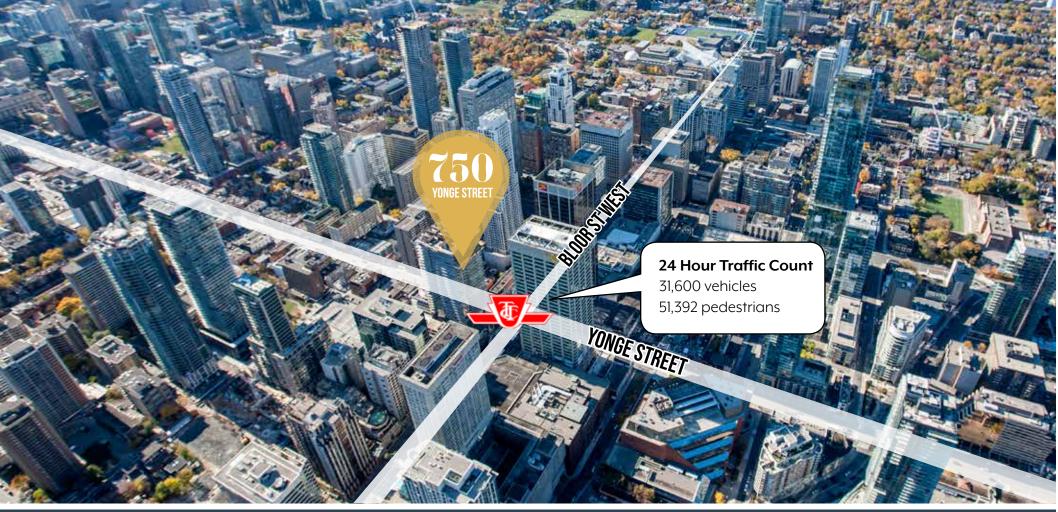

\$110,971
Average Household Income\*

**(+** 

10.6%
Percentage Population

Change (2012-2017)

114,207

Daytime Population\*

\*Within a 1km Radius of 750 Yonge Street