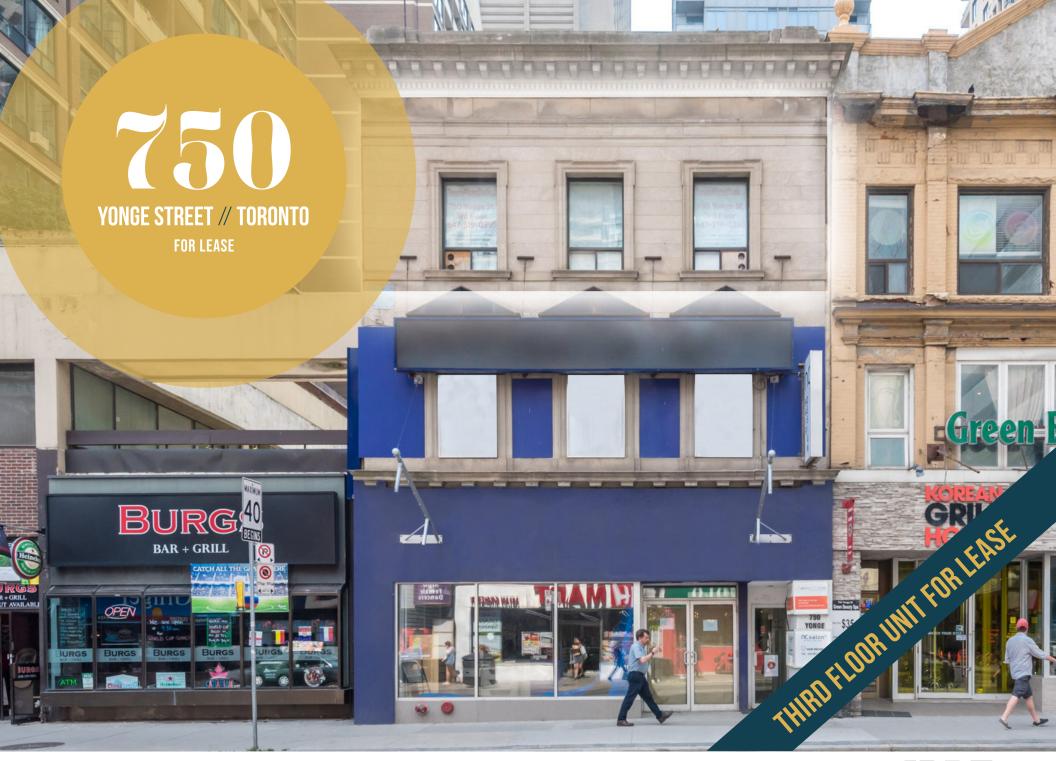

# Property Highlights

**Size:** 1,482 sq. ft.

**Net Rent:** \$26.00 per sq. ft.

**TMI:** \$22.00 per sq. ft.

**Available:** Immediate

- Prime location on Yonge Stree with excellent exposure
- · Great ceiling height
- Very high vehicular and foot traffic
- Steps from the intersection of Yonge & Bloor and the Bloor-Yonge Subway Station

**CBRE** 

705 Yonge Street is ideally located just south of the busy intersection of Yonge and Bloor. Currently under construction on the southwest corner is the highly anticipated condominium known as "The One", an 80 storey, 416 unit building which will feature as many as 10 levels of commercial space. Across the street on the southeast corner is the recently complete 7322 unit "One Bloor" condominium building which houses Nordstrom Rack and McEwan grocery store in the podium and concourse levels.