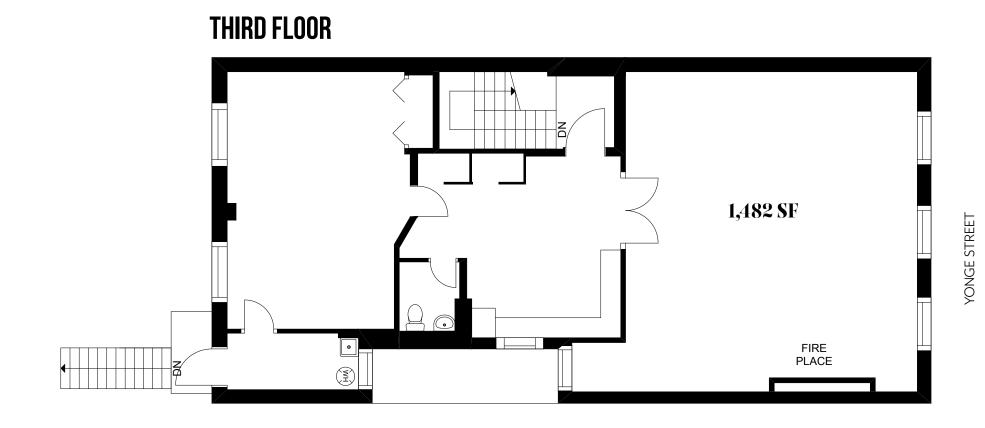

### Floor Plan

**CBRE** 

# Property Highlights

**Size:** 1,482 sq. ft.

**Net Rent:** \$26.00 per sq. ft.

**TMI:** \$22.00 per sq. ft.

**Available:** Immediate

- Prime location on Yonge Stree with excellent exposure
- · Great ceiling height
- Very high vehicular and foot traffic
- Steps from the intersection of Yonge & Bloor and the Bloor-Yonge Subway Station