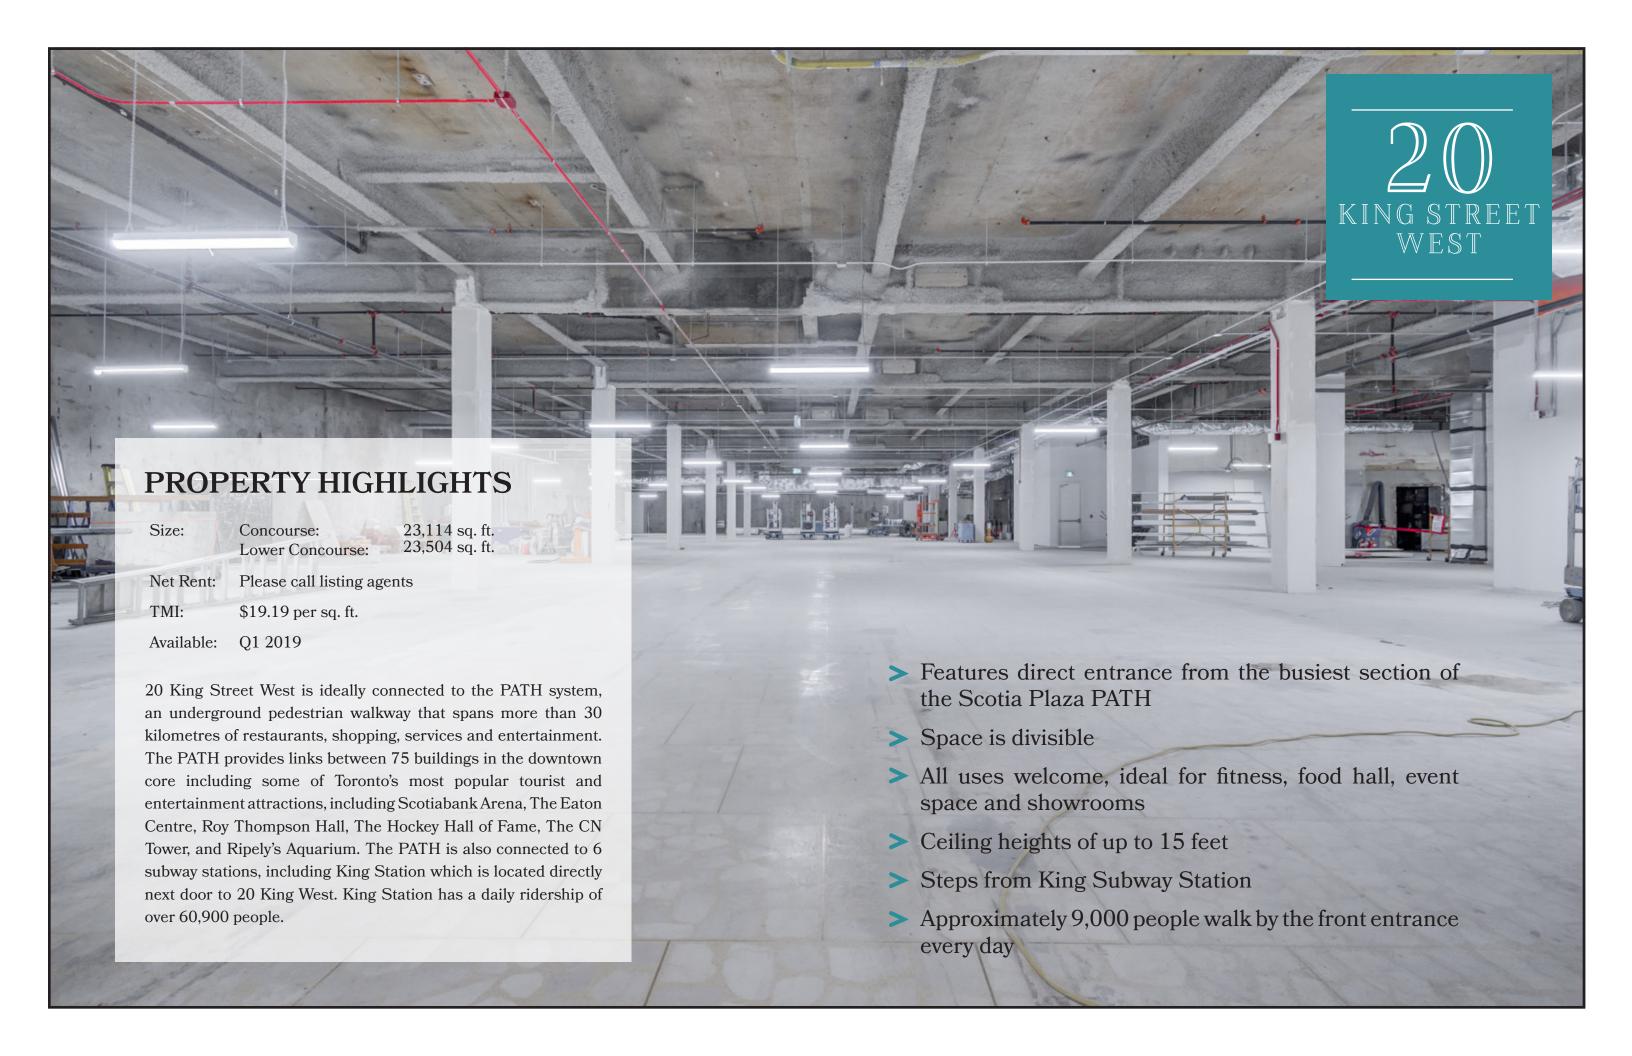

# Up to 46,000 sq.ft. of PATH Level Retail in the Heart of Toronto's Financial District

NOTABLE
NEIGHBOURING
TENANTS

momofuku

TORONTO EATON CENTRE

CACTUS CLUB CAFE

DINEEN

leña

Office

72.7 million sf Inventory

1,893,273 sf Availability

2.6% Vacancy Rate

4,284,120 sf of Incoming Office Density

Residential

5,000 +
Condominium Units in the

Surrounding Area