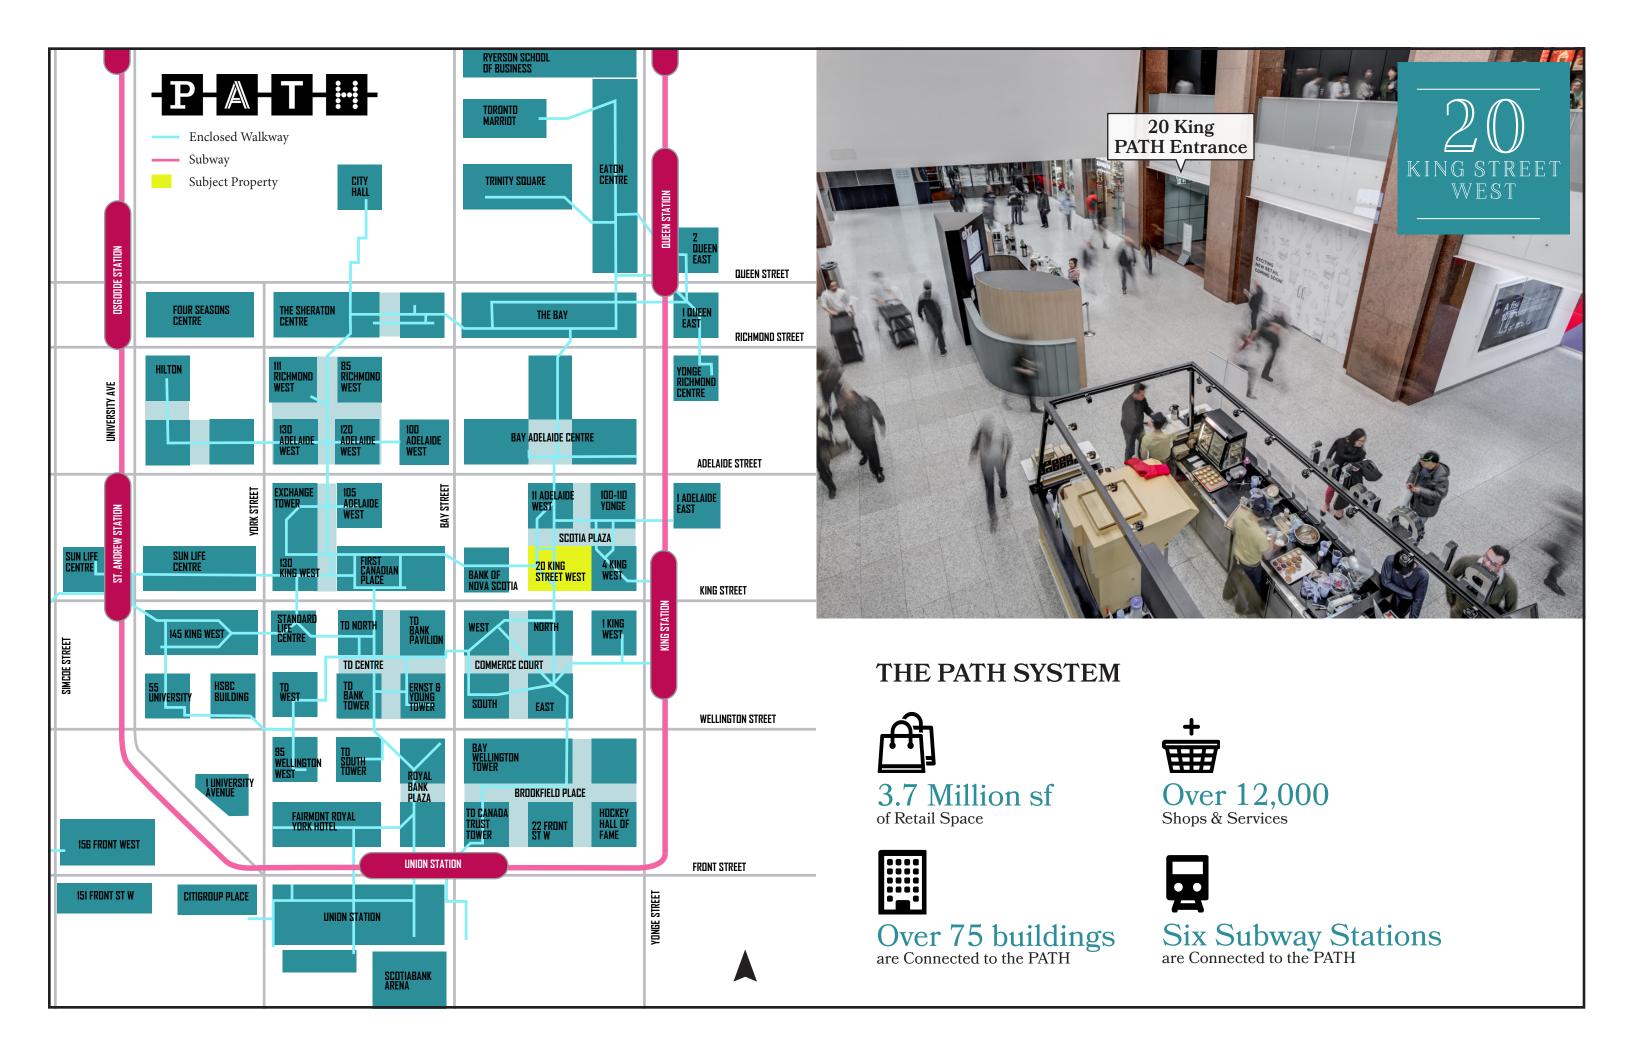

# Up to 46,000 sq.ft. of PATH Level Retail in the Heart of Toronto's Financial District

NOTABLE
NEIGHBOURING
TENANTS

momofuku

TORONTO EATON CENTRE

CACTUS CLUB CAFE

DINEEN

leña

Office

72.7 million sf Inventory

1,893,273 sf Availability

2.6% Vacancy Rate

4,284,120 sf of Incoming Office Density

Residential

5,000 +
Condominium Units in the

Surrounding Area