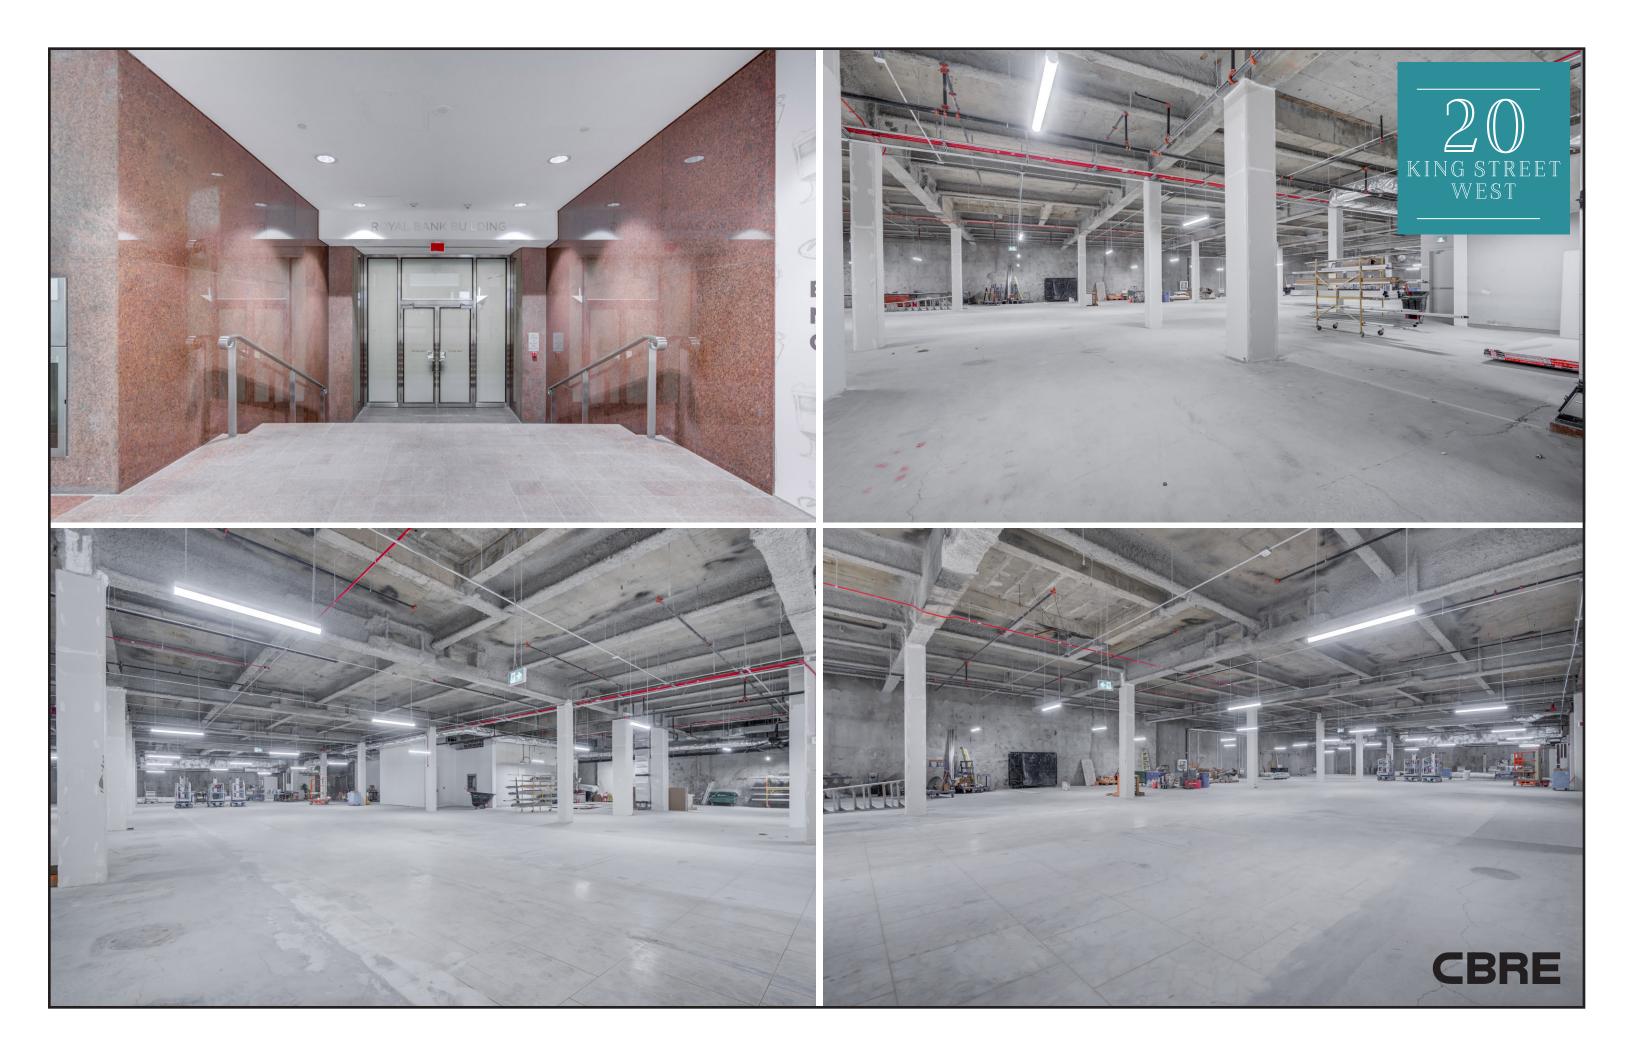

# Up to 46,000 sq.ft. of PATH Level Retail in the Heart of Toronto's Financial District

NOTABLE
NEIGHBOURING
TENANTS

momofuku

TORONTO EATON CENTRE

CACTUS CLUB CAFE

DINEEN

leña

Office