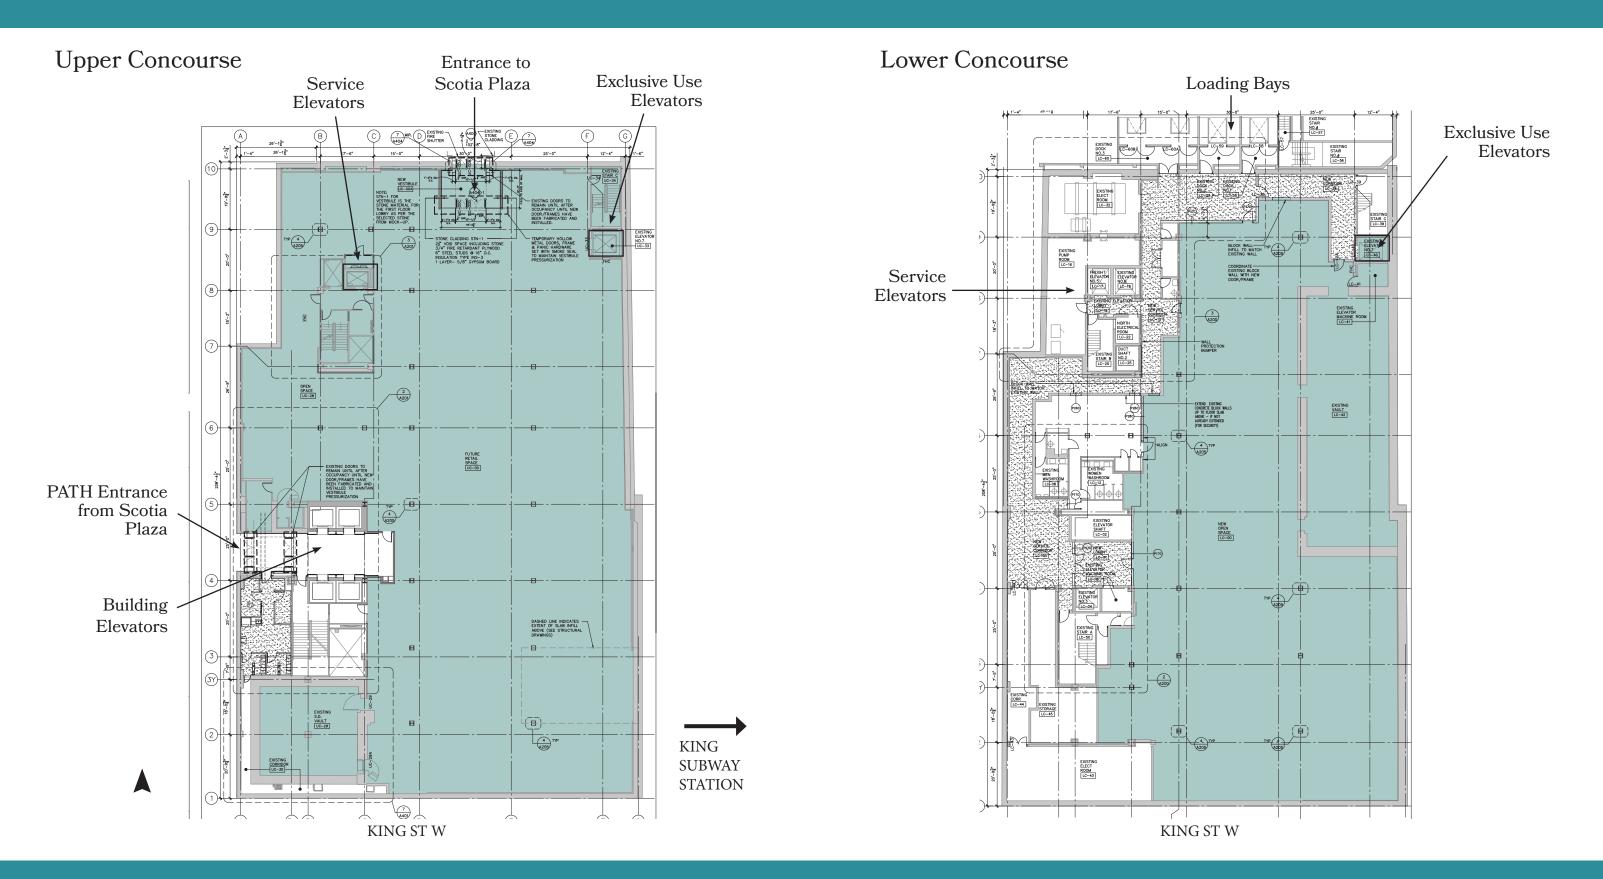

# Up to 46,000 sq.ft. of PATH Level Retail in the Heart of Toronto's Financial District













NOTABLE
NEIGHBOURING
TENANTS

momofuku

TORONTO EATON CENTRE







CACTUS CLUB CAFE

DINEEN



leña











Office

72.7 million sf Inventory

1,893,273 sf Availability

2.6% Vacancy Rate

4,284,120 sf of Incoming Office Density



Residential

5,000 +
Condominium Units in the

Surrounding Area









## 20 KING STREET WEST FLOOR PLAN



# For more information CONTACT

#### Arlin Markowitz\*

Senior Vice President 416 815 2374 arlin.markowitz@cbre.com

#### Alex Edmison\*

Vice President 416 874 7266 alex.edmison@cbre.com

### Jackson Turner\*\*

Senior Sales Associate 416 815 2394 jackson.turner@cbre.com

### **Teddy Taggart**

Sales Representaive 416 847 3254 teddy.taggart@cbre.com

\*Sales Representative, \*\*Broker



This disclaimer shall apply to CBRE Limited, Real Estate Brokerage, and to all other divisions of the Corporation; to include all employees and independent contractors ("CBRE"). The information set out herein, including, without limitation, any projections, images, opinions, assumptions and estimates obtained from third parties (the "Information") has not been verified by CBRE, and CBRE does not represe