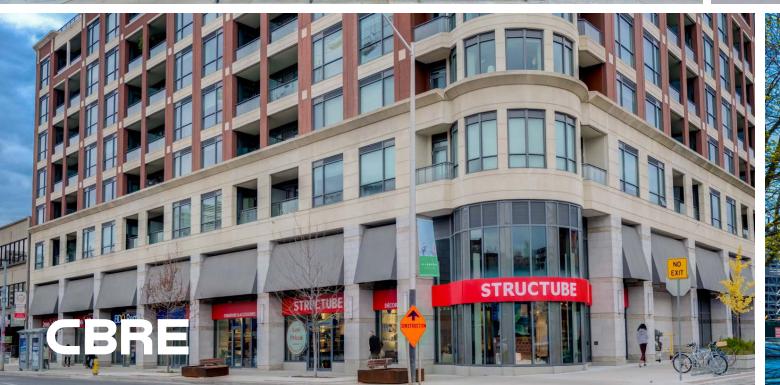

# 1955 Yonge

YONGE STREET IN BETWEEN EGLINTON & DAVISVILLE

Size: 622 sq. ft.

Available: Immediate

Rent: Please call listing agents to discuss

TMI: \$26.00 per sq. ft.

- Iconic space with excellent Yonge Street frontage & 16 ft. ceiling heights
- 8 shared surface parking spots
- Food uses welcome, ample loading and garbage facilities and provisions for venting
- Directly across the street from a large public parking lot