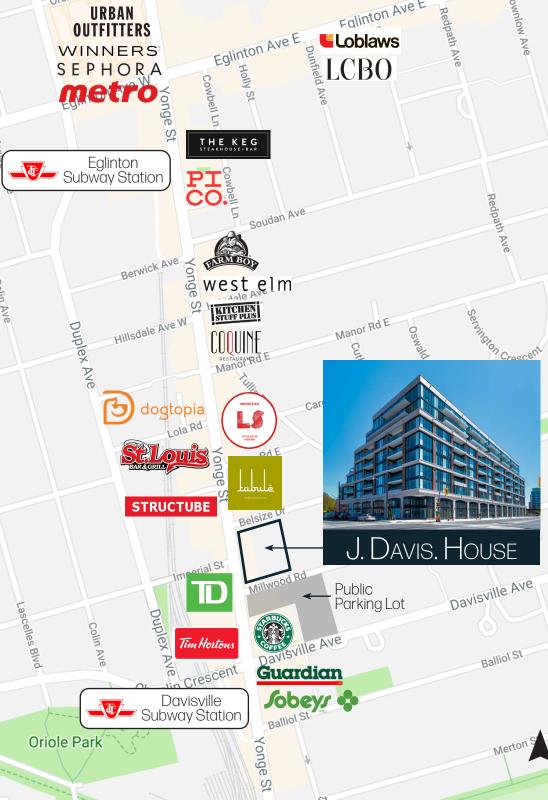

# 1955 Yonge

YONGE STREET IN BETWEEN EGLINTON & DAVISVILLE

Size: 622 sq. ft.

Available: Immediate

Rent: Please call listing agents to discuss

TMI: \$26.00 per sq. ft.

- Iconic space with excellent Yonge Street frontage & 16 ft. ceiling heights
- 8 shared surface parking spots
- Food uses welcome, ample loading and garbage facilities and provisions for venting
- Directly across the street from a large public parking lot

MILLWOOD ROAD

YONGE STREET