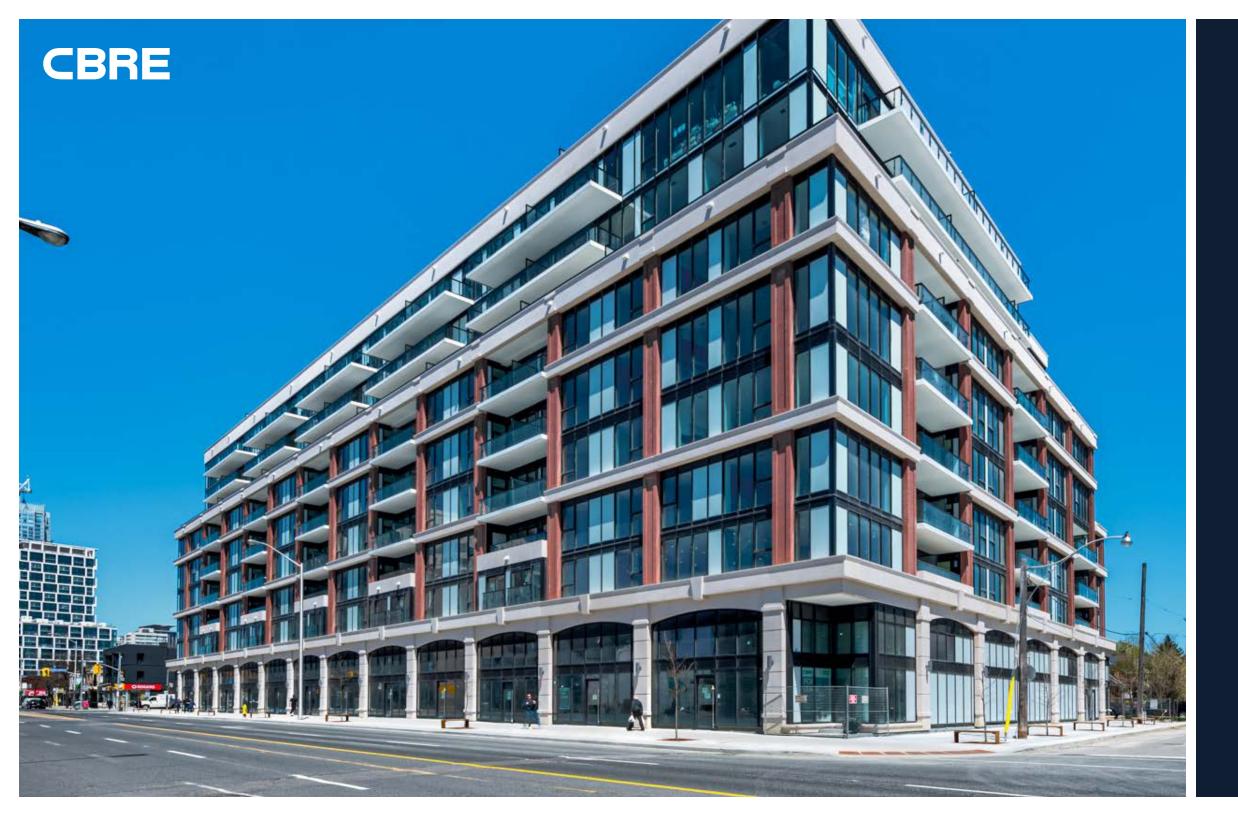

# 1955 Yonge

YONGE STREET IN BETWEEN EGLINTON & DAVISVILLE

Size: 622 sq. ft.

Available: Immediate

Rent: Please call listing agents to discuss

TMI: \$26.00 per sq. ft.

- Iconic space with excellent Yonge Street frontage & 16 ft. ceiling heights
- 8 shared surface parking spots
- Food uses welcome, ample loading and garbage facilities and provisions for venting
- Directly across the street from a large public parking lot