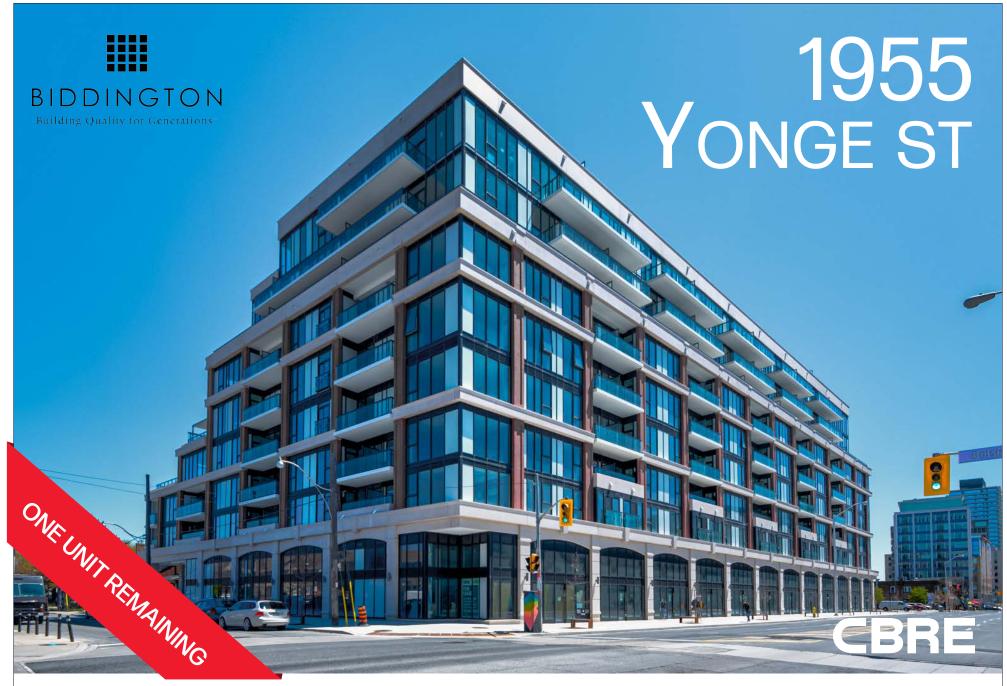

Premium Retail for Lease Between Eglinton & Davisville

CBRE Limited, Real Estate Brokerage | 145 King Street West | Suite 1100 | Toronto, ON M5H 1J8 | 416 362 2244 | www.cbre.ca

# 1955 Yonge

YONGE STREET IN BETWEEN EGLINTON & DAVISVILLE

Size: 622 sq. ft.

Available: Immediate

Rent: Please call listing agents to discuss

TMI: \$26.00 per sq. ft.

- Iconic space with excellent Yonge Street frontage & 16 ft. ceiling heights
- 8 shared surface parking spots
- Food uses welcome, ample loading and garbage facilities and provisions for venting
- Directly across the street from a large public parking lot