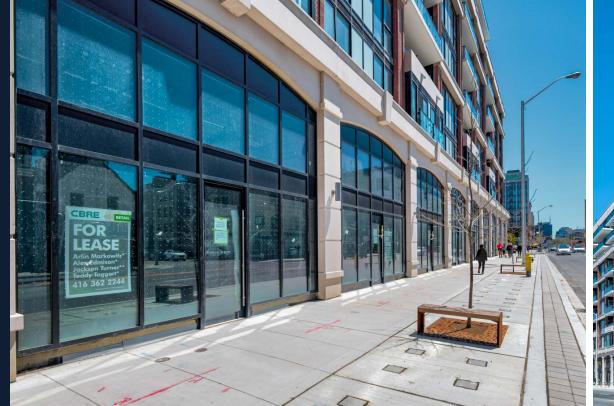

# 1955 Yonge

YONGE STREET IN BETWEEN EGLINTON & DAVISVILLE

Size: 622 sq. ft.

Available: Immediate

Rent: Please call listing agents to discuss

TMI: \$26.00 per sq. ft.

- Iconic space with excellent Yonge Street frontage & 16 ft. ceiling heights
- 8 shared surface parking spots
- Food uses welcome, ample loading and garbage facilities and provisions for venting
- Directly across the street from a large public parking lot