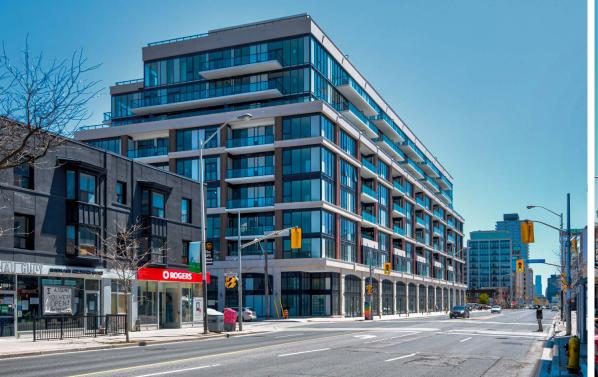

# 1955 Yonge

YONGE STREET IN BETWEEN EGLINTON & DAVISVILLE

Size: 622 sq. ft.

Available: Immediate

Rent: Please call listing agents to discuss

TMI: \$26.00 per sq. ft.

- Iconic space with excellent Yonge Street frontage & 16 ft. ceiling heights
- 8 shared surface parking spots
- Food uses welcome, ample loading and garbage facilities and provisions for venting
- Directly across the street from a large public parking lot