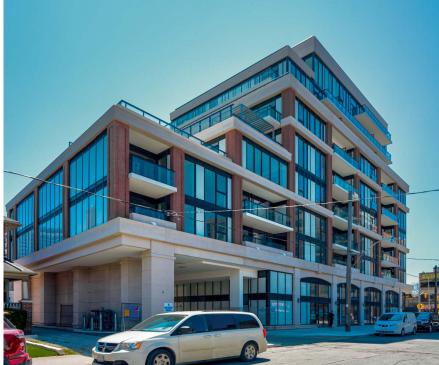

# 1955 Yonge

YONGE STREET IN BETWEEN EGLINTON & DAVISVILLE

Size: 622 sq. ft.

Available: Immediate

Rent: Please call listing agents to discuss

TMI: \$26.00 per sq. ft.

- Iconic space with excellent Yonge Street frontage & 16 ft. ceiling heights
- 8 shared surface parking spots
- Food uses welcome, ample loading and garbage facilities and provisions for venting
- Directly across the street from a large public parking lot