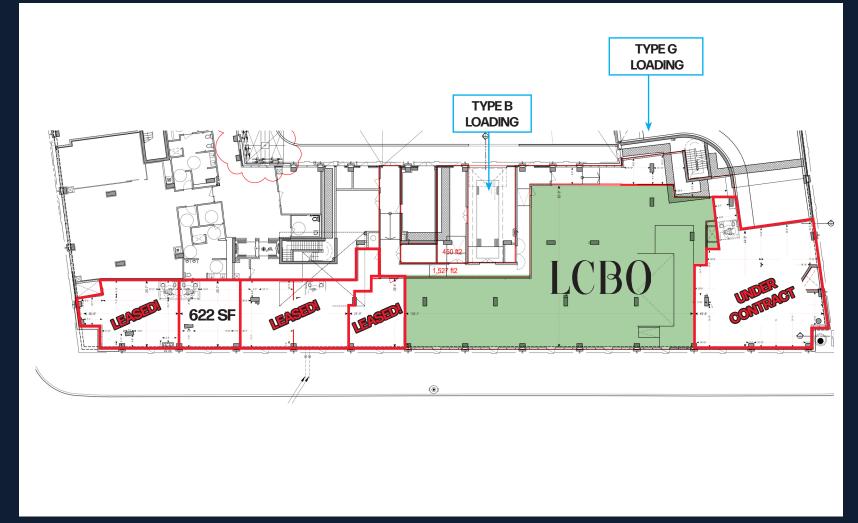

# 1955 Yonge

YONGE STREET IN BETWEEN EGLINTON & DAVISVILLE

Size: 622 sq. ft.

Available: Immediate

Rent: Please call listing agents to discuss

TMI: \$26.00 per sq. ft.

- Iconic space with excellent Yonge Street frontage & 16 ft. ceiling heights
- 8 shared surface parking spots
- Food uses welcome, ample loading and garbage facilities and provisions for venting
- Directly across the street from a large public parking lot