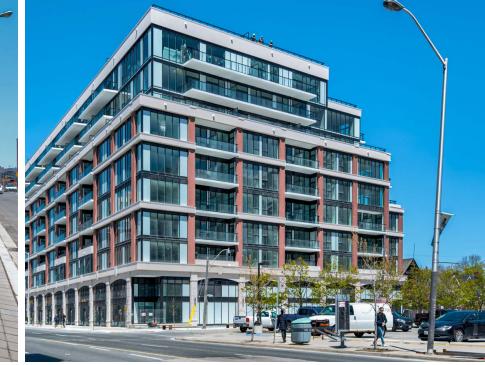

# 1955 Yonge

YONGE STREET IN BETWEEN EGLINTON & DAVISVILLE

Size: 622 sq. ft.

Available: Immediate

Rent: Please call listing agents to discuss

TMI: \$26.00 per sq. ft.

- Iconic space with excellent Yonge Street frontage & 16 ft. ceiling heights
- 8 shared surface parking spots
- Food uses welcome, ample loading and garbage facilities and provisions for venting
- Directly across the street from a large public parking lot