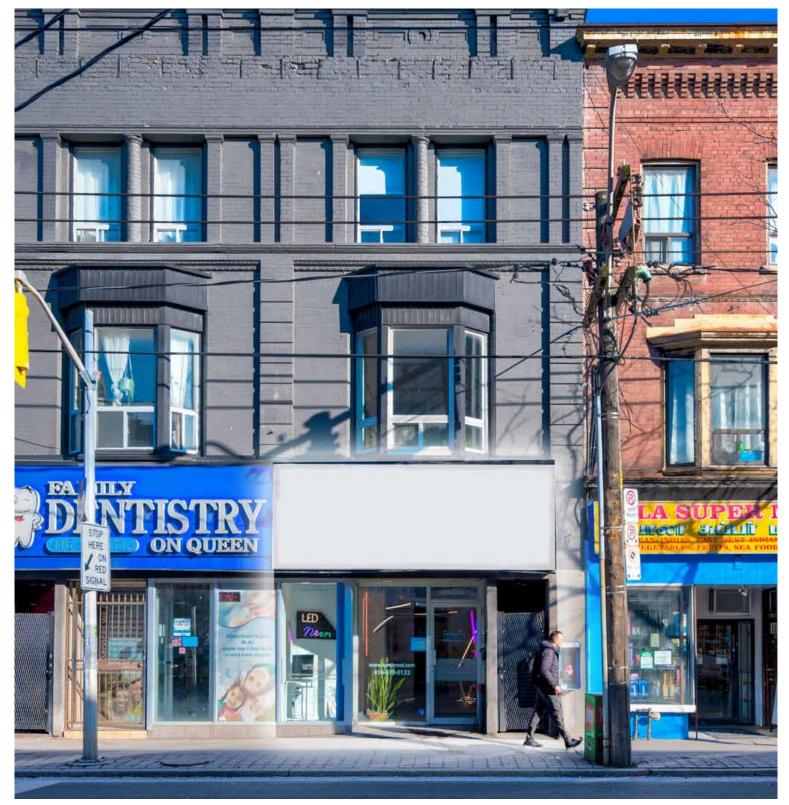

# 1476 QUEEN STREET WEST

Prime Retail for Lease in Parkdale -

CBRE Limited, Real Estate Brokerage | 145 King Street West | Suite 1100 | Toronto, ON M5H 1J8 | 416 362 2244 | www.cbre.ca

# The Location | Parkdale

1476 Queen Street West is located in Parkdale, surrounded by some of Toronto's most popular bars and restaurants, including Grand Electric, Drake Hotel, Electric Mud, Doomies and The Pretty Ugly. It is easily accessible with the 501 Queen Streetcar at it's doorstep.