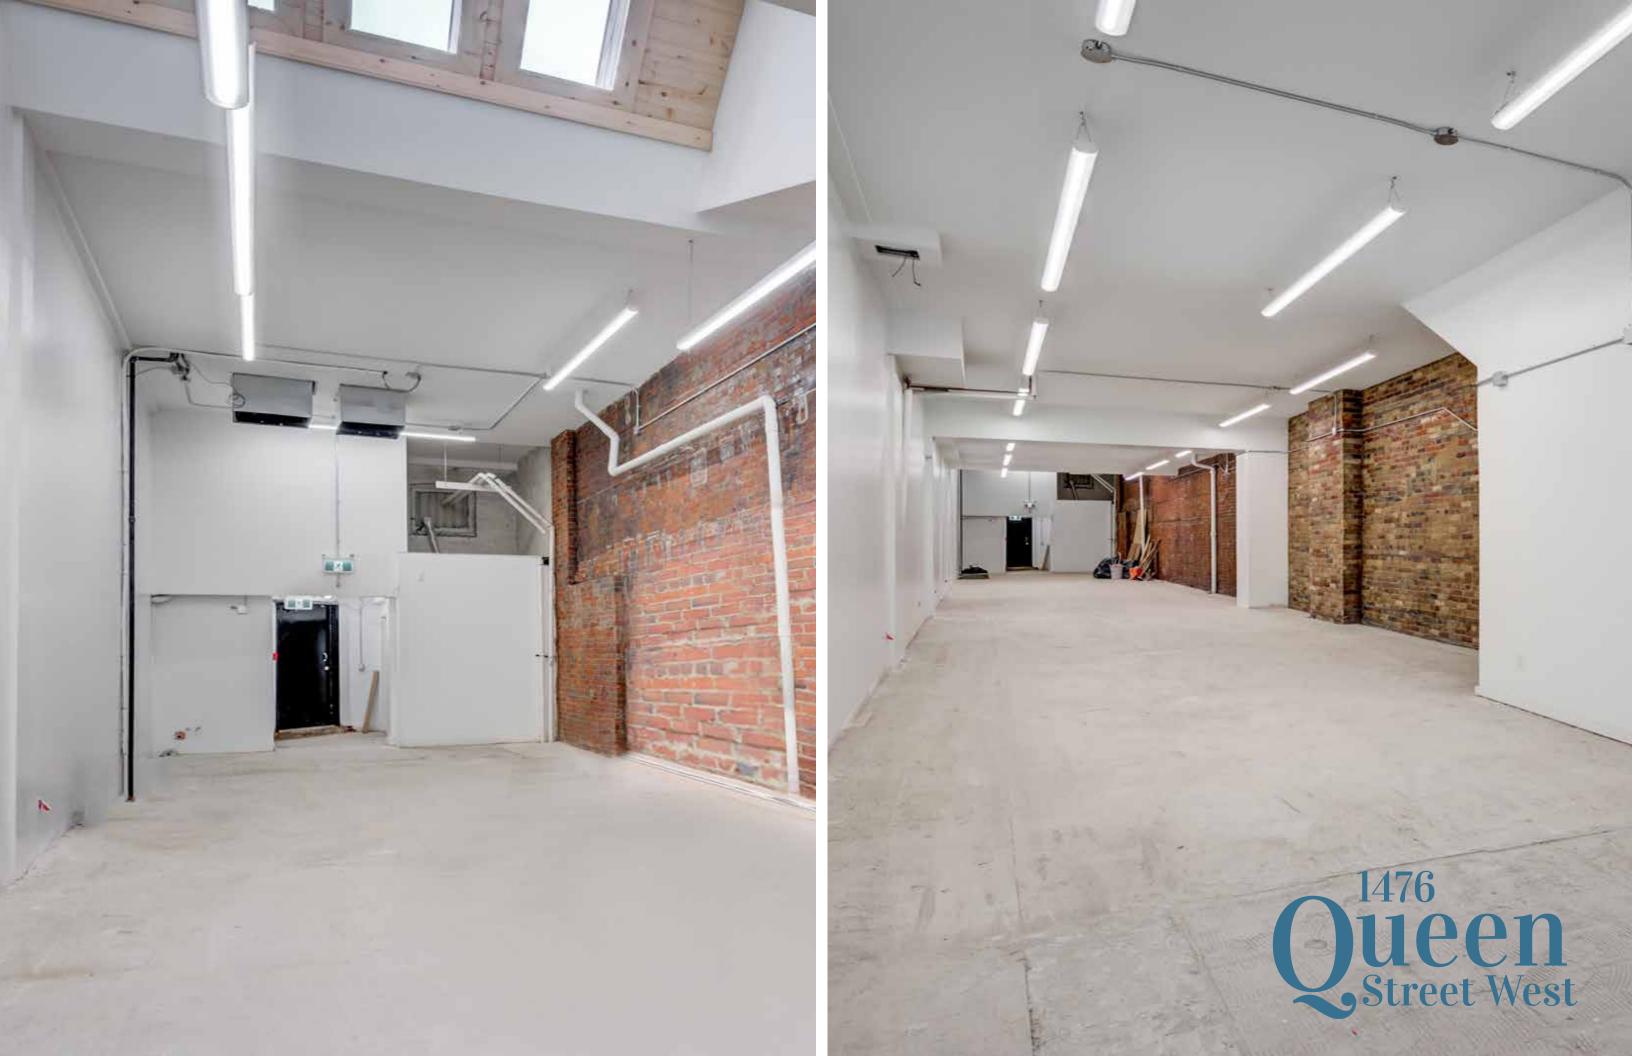

### 1476 **Uleen** Street West

| Size:      | 1,896 sq. ft.                                              |
|------------|------------------------------------------------------------|
| Net Rent:  | \$39.00 per sq. ft.                                        |
| TMI:       | \$15.00 per sq. ft. (2021 est excluding utilities)         |
| Available: | Immediate                                                  |
| Comments:  | Rare opportunity to secure built-<br>out space in Parkdale |

Ideal for retail, showroom and office uses

**Queen Street West** 