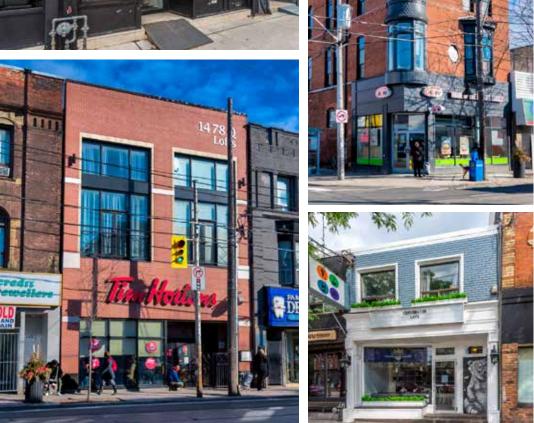

# 1476 QUEEN STREET WEST

Prime Retail for Lease in Parkdale -

CBRE Limited, Real Estate Brokerage | 145 King Street West | Suite 1100 | Toronto, ON M5H 1J8 | 416 362 2244 | www.cbre.ca

### 1476 **Uleen** Street West

| Size:      | 1,896 sq. ft.                                              |
|------------|------------------------------------------------------------|
| Net Rent:  | \$39.00 per sq. ft.                                        |
| TMI:       | \$15.00 per sq. ft. (2021 est excluding utilities)         |
| Available: | Immediate                                                  |
| Comments:  | Rare opportunity to secure built-<br>out space in Parkdale |