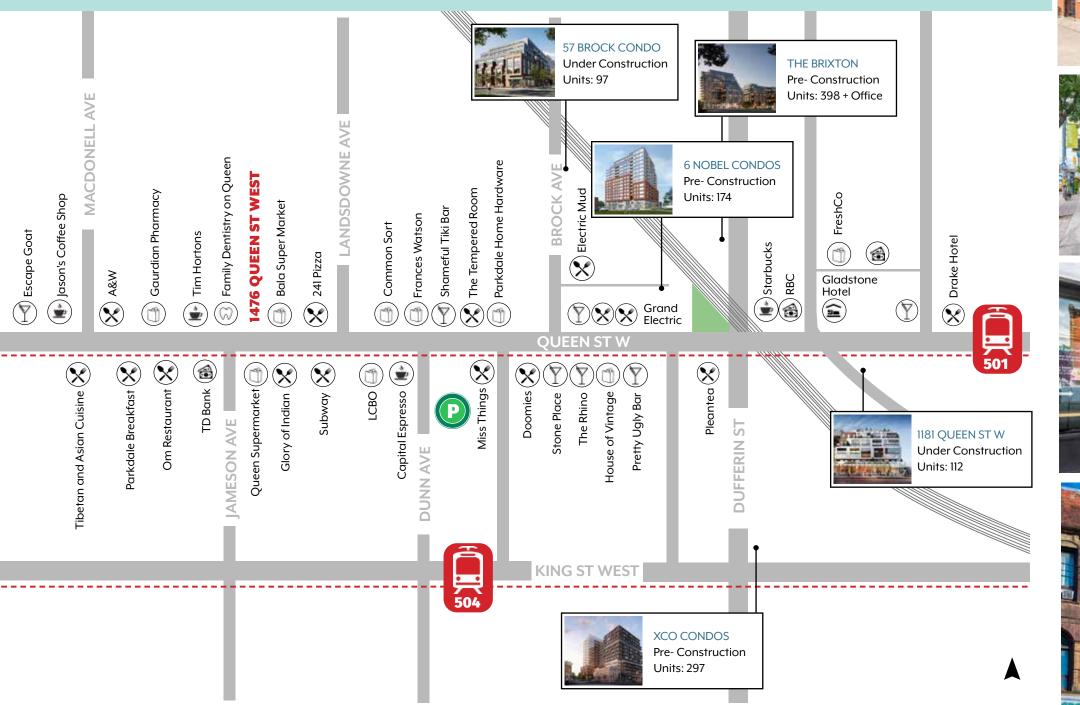

# The Location | Parkdale

1476 Queen Street West is located in Parkdale, surrounded by some of Toronto's most popular bars and restaurants, including Grand Electric, Drake Hotel, Electric Mud, Doomies and The Pretty Ugly. It is easily accessible with the 501 Queen Streetcar at it's doorstep.