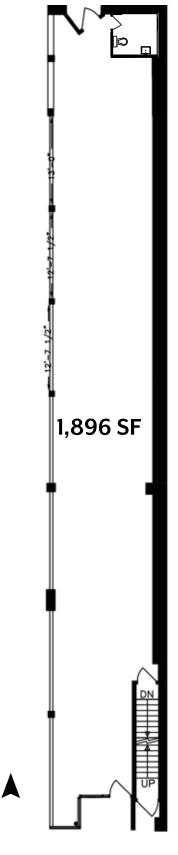

### 1476 **Uleen** Street West

| Size:      | 1,896 sq. ft.                                              |
|------------|------------------------------------------------------------|
| Net Rent:  | \$39.00 per sq. ft.                                        |
| TMI:       | \$15.00 per sq. ft. (2021 est excluding utilities)         |
| Available: | Immediate                                                  |
| Comments:  | Rare opportunity to secure built-<br>out space in Parkdale |

Ideal for retail, showroom and office uses

**Queen Street West** 