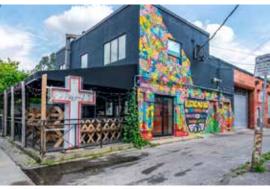

# The Location | Parkdale

1476 Queen Street West is located in Parkdale, surrounded by some of Toronto's most popular bars and restaurants, including Grand Electric, Drake Hotel, Electric Mud, Doomies and The Pretty Ugly. It is easily accessible with the 501 Queen Streetcar at it's doorstep.