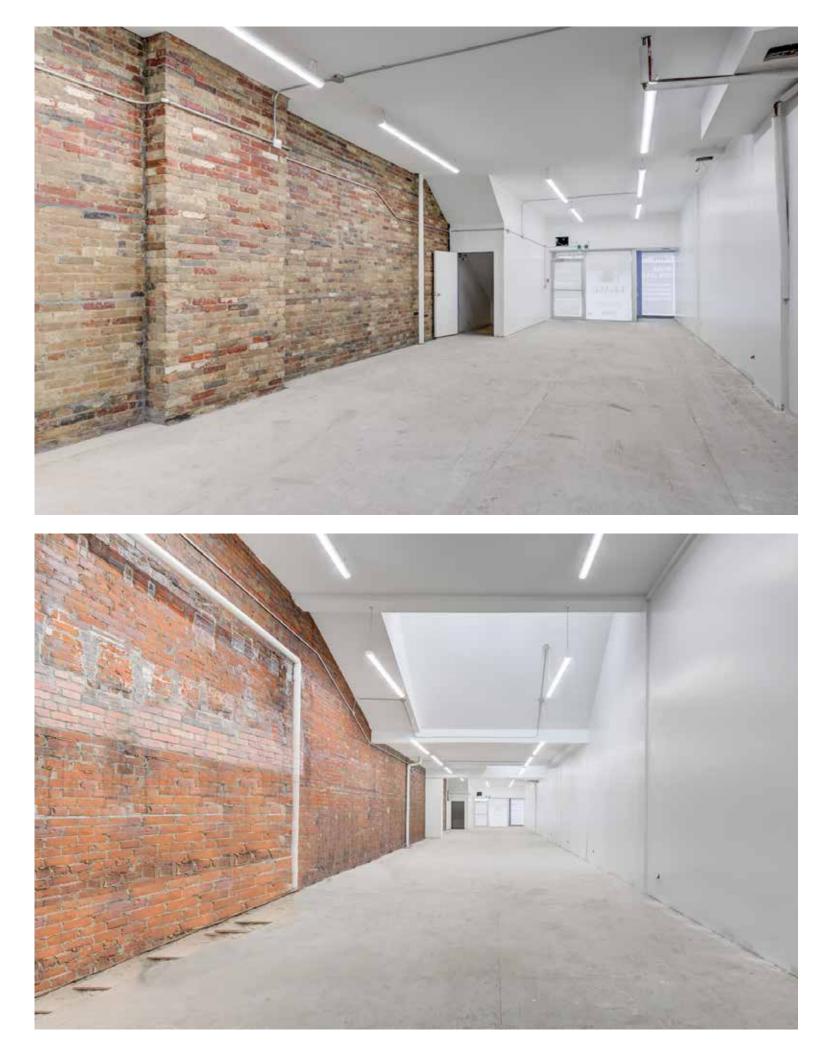

### 1476 **Uleen** Street West

| Size:      | 1,896 sq. ft.                                              |
|------------|------------------------------------------------------------|
| Net Rent:  | \$39.00 per sq. ft.                                        |
| TMI:       | \$15.00 per sq. ft. (2021 est excluding utilities)         |
| Available: | Immediate                                                  |
| Comments:  | Rare opportunity to secure built-<br>out space in Parkdale |

Ideal for retail, showroom and office uses

**Queen Street West** 