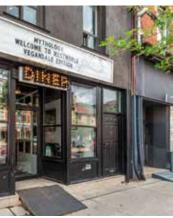

# The Location | Parkdale

1476 Queen Street West is located in Parkdale, surrounded by some of Toronto's most popular bars and restaurants, including Grand Electric, Drake Hotel, Electric Mud, Doomies and The Pretty Ugly. It is easily accessible with the 501 Queen Streetcar at it's doorstep.