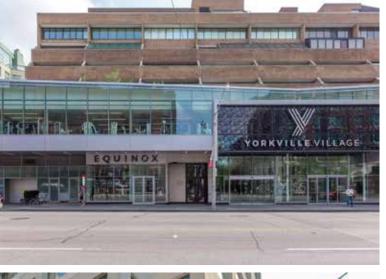

### WHERE THE ANNEX MEETS YORKVILLE

181 Bedford Road is centrally located at the corner of Davenport and Bedford, nestled between two popular and distinct neighbourhods- The Annex & Yorkville.

Yorkville offers the most exclusive shopping in Toronto, with luxury shops such as Louboutin, Chanel, Bruno Cucinelli and Jimmy Choo lining the streets. It is also home to luxury hotels, specialty food stores and Toronto's hottest gym facilities including Soul Cycle, Catalyst Health and Equinox.