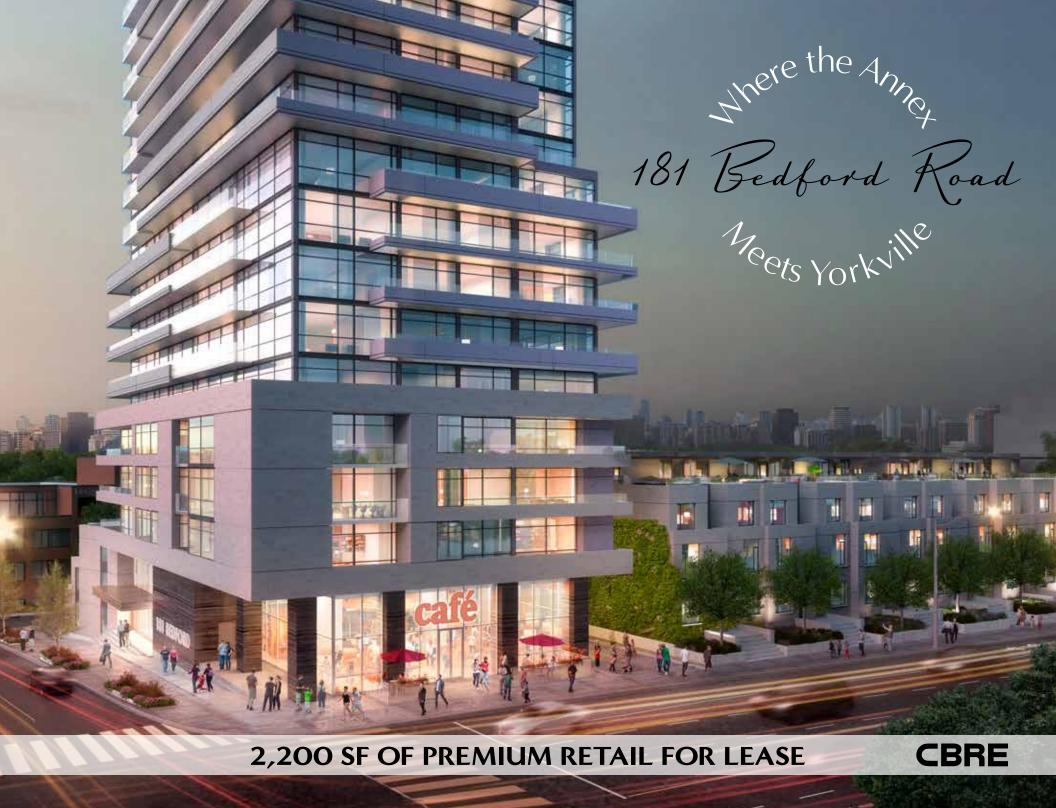

181 Bedford Road

Meets Yorkville

**SIZE** 2,200 sq. ft. + patio

**POSSESSION** 

August 2021

**RENT** 

Please call listing agents

TMI

\$18.00 per sq. ft.

All uses welcome, including food & beverage Includes patio area