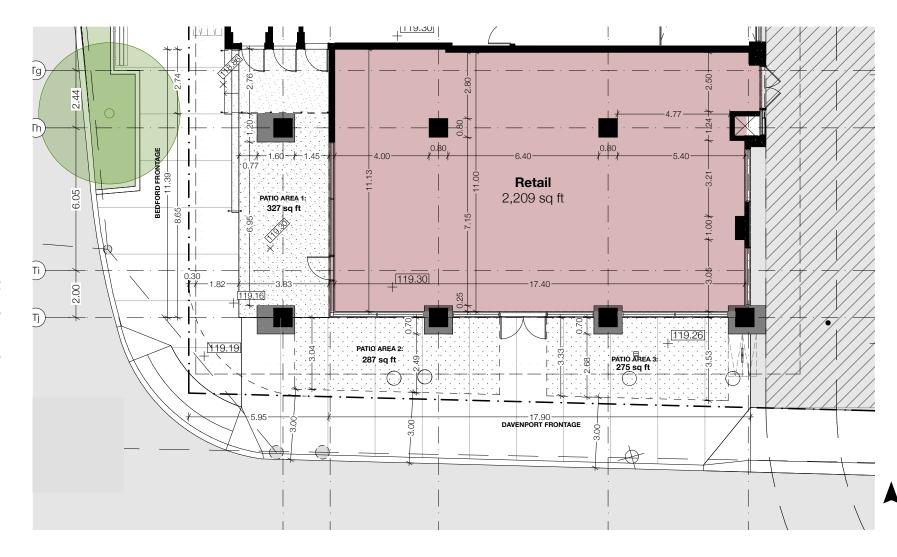

## 181 BEDFORD ROAD | FLOOR PLAN

**Davenport Road** 

**SIZE** 2,200 sq. ft. + patio

**POSSESSION** 

August 2021

**RENT** 

Please call listing agents

TMI

\$18.00 per sq. ft.

All uses welcome, including food & beverage Includes patio area