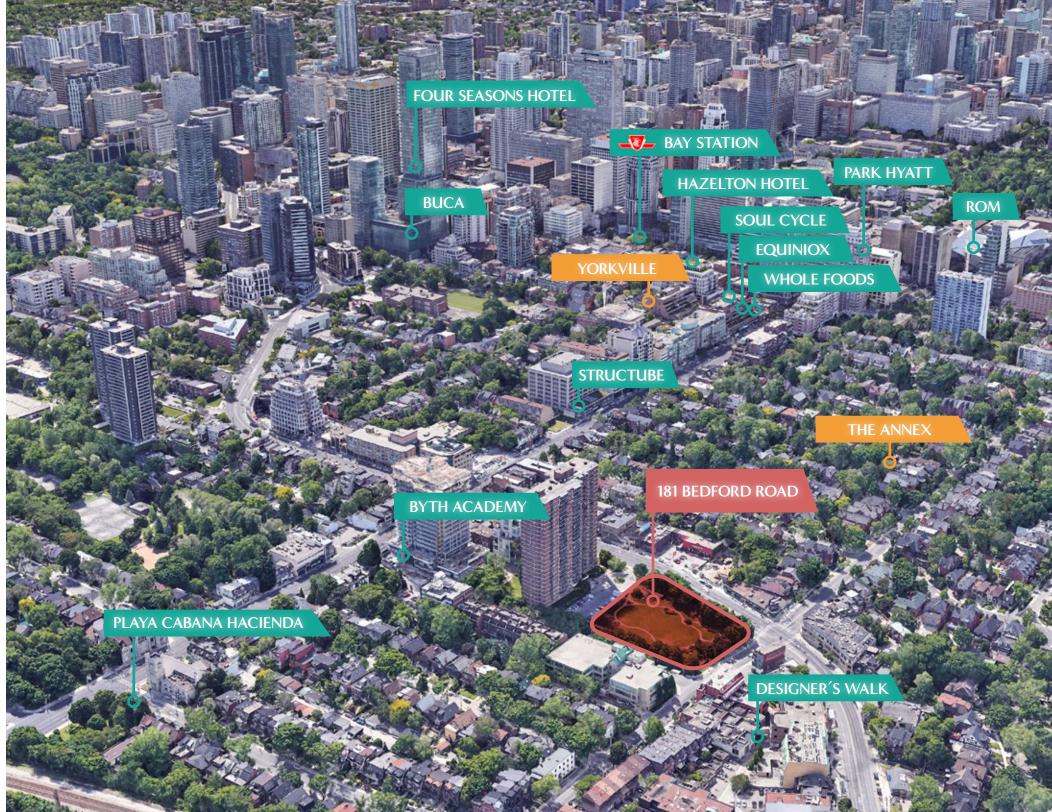

## Location Overview

#### WHERE THE ANNEX MEETS YORKVILLE

181 Bedford Road is centrally located at the corner of Davenport and Bedford, nestled between two popular and distinct neighbourhods– The Annex & Yorkville.

Yorkville offers the most exclusive shopping in Toronto, with luxury shops such as Louboutin, Chanel, Bruno Cucinelli and Jimmy Choo lining the streets. It is also home to luxury hotels, specialty food stores and Toronto's hottest gym facilities including Soul Cycle, Catalyst Health and Equinox.

The Annex offers a wealth of independent businesses, restaurants, bars and charming boutiques. It's proximity to the University of Toronto and abundance of restaurants and bars make it a popular neighbourhood for students.

181 Bedford is located within walking distance to Dupont Station and Bay Station, offering convenient access to both the University and Bloor subway lines.

44,000

Daytime
Population\*

\*Within a 1km Radius of 181 Bedford Road (2018)