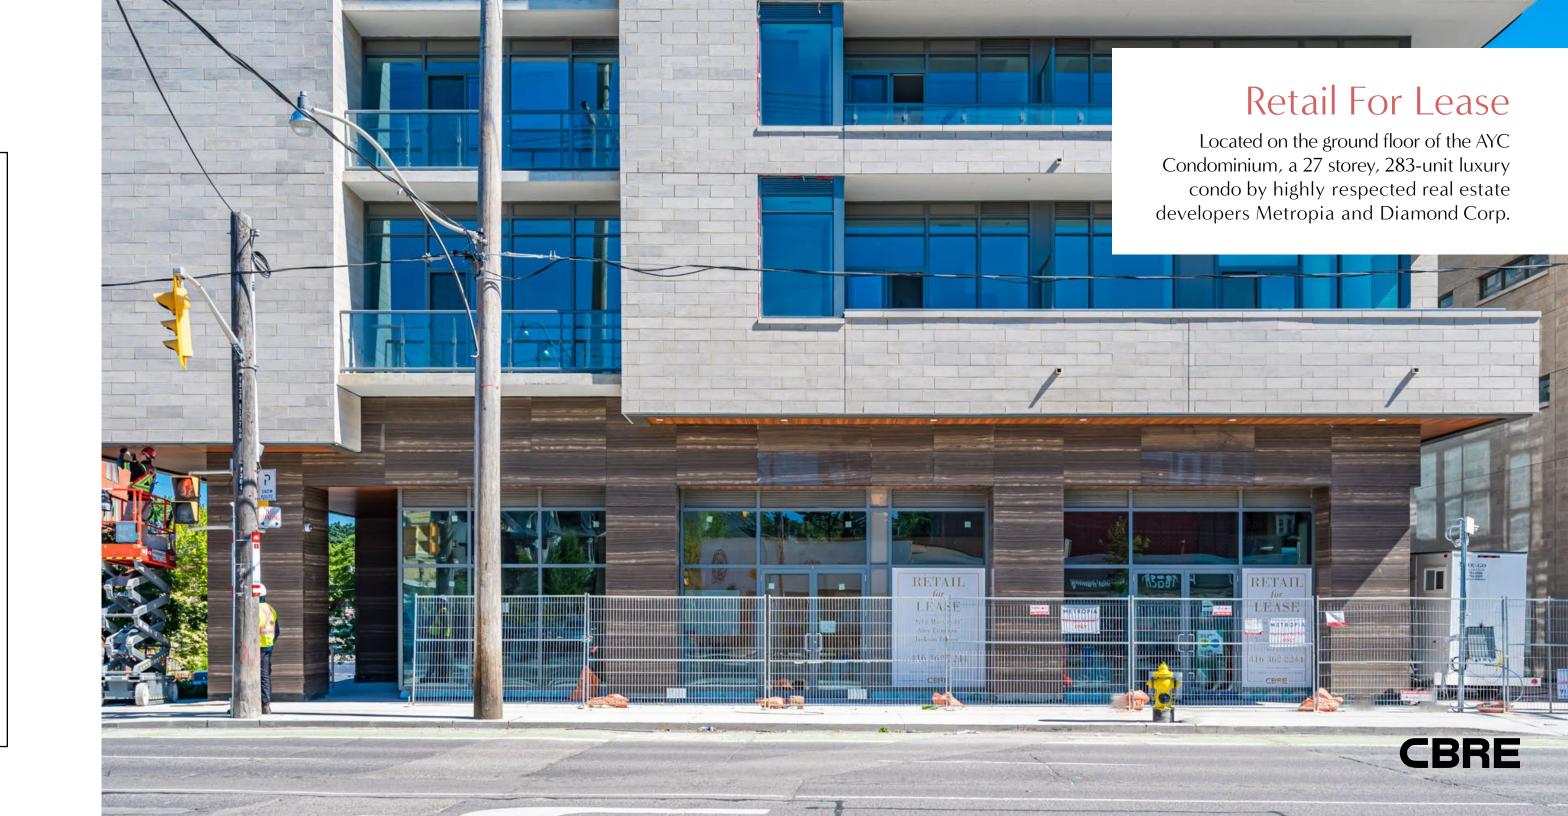

2,209 sq. ft. Of Prime Retail for Lease at the Corner of Bedford Road and Davenport Road

# 181 Bedford Road Mets Yorkville

Size: 2,209 sq. ft. + 889 sq. ft. patio

Possession: Fall 2021

Rent: Please call listing agents

TMI: \$20.00 per sq. ft. (est.)

- All uses welcome, including food & beverage
- Includes 889 sq. ft. patio area
- Massive wrap around frontage of 93 feet (57 ft. on Davenport and 36 ft. on Bedford)
- Surrounded by many incoming luxury boutique condominiums