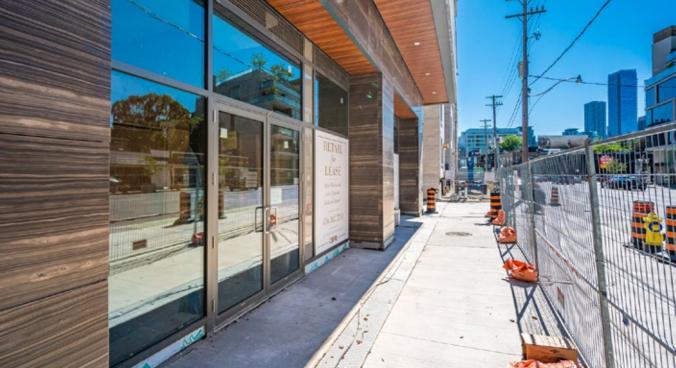

2,209 sq. ft. Of Prime Retail for Lease at the Corner of Bedford Road and Davenport Road

# 181 Bedford Road Mets Yorkville

Size: 2,209 sq. ft. + 889 sq. ft. patio

Possession: Fall 2021

Rent: Please call listing agents

TMI: \$20.00 per sq. ft. (est.)

- All uses welcome, including food & beverage
- Includes 889 sq. ft. patio area
- Massive wrap around frontage of 93 feet (57 ft. on Davenport and 36 ft. on Bedford)
- Surrounded by many incoming luxury boutique condominiums