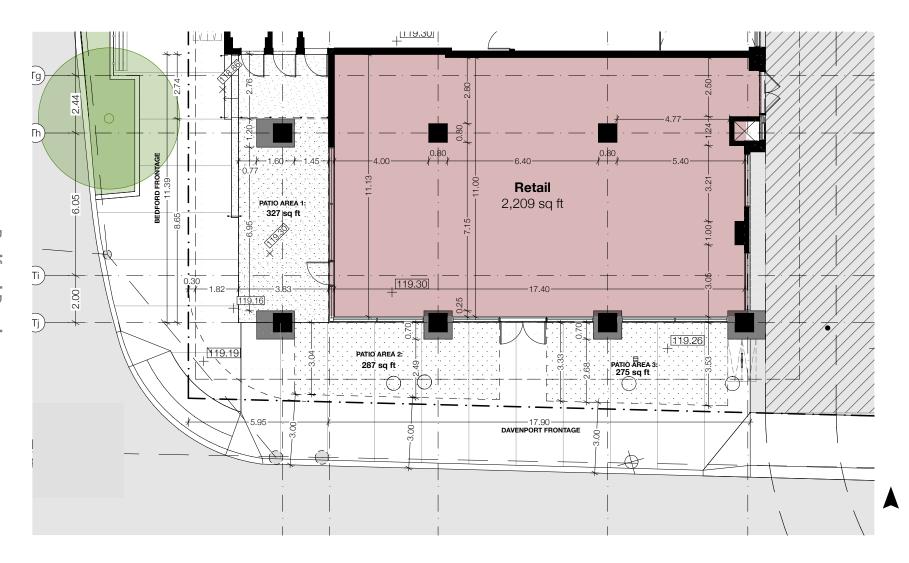

## Floor Plan

**Davenport Road** 

# 181 Bedford Road Mets Yorkville

Size: 2,209 sq. ft. + 889 sq. ft. patio

Possession: Fall 2021

Rent: Please call listing agents

TMI: \$20.00 per sq. ft. (est.)

- All uses welcome, including food & beverage
- Includes 889 sq. ft. patio area
- Massive wrap around frontage of 93 feet (57 ft. on Davenport and 36 ft. on Bedford)
- Surrounded by many incoming luxury boutique condominiums