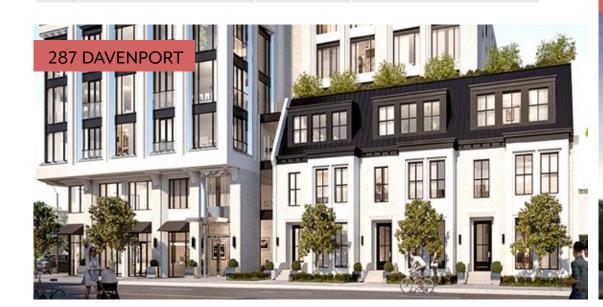

# Notable Condo Projects in the Area

|    | Development     | # of Units | Status             |
|----|-----------------|------------|--------------------|
| 1  | 287 Davenport   | 106        | Pre-Construction   |
| 2  | Designers Walk  | 100        | Pre-Construction   |
| 3  | 321 Davenport   | 23         | Pre-Construction   |
| 4  | 346 Davenport   | 30         | Under Construction |
| 5  | 350 Davenport   | 6          | Pre-Construction   |
| 6  | 361 Davenport   | 16         | Pre-Construction   |
| 7  | 183 Avenue Road | 22         | Pre-Construction   |
| 8  | 128 Hazelton    | 18         | Under Construction |
| 9  | 121 Avenue Road | 11         | Pre-Construction   |
| 10 | 98 Avenue Road  | 60         | Pre-Construction   |
| 11 | Annex Flats     | 6          | Pre-Construction   |
| 12 | The Davies      | 36         | Under Construction |