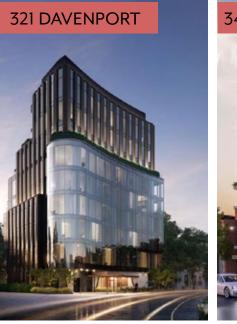

# Notable Condo Projects in the Area

|    | Development     | # of Units | Status             |
|----|-----------------|------------|--------------------|
| 1  | 287 Davenport   | 106        | Pre-Construction   |
| 2  | Designers Walk  | 100        | Pre-Construction   |
| 3  | 321 Davenport   | 23         | Pre-Construction   |
| 4  | 346 Davenport   | 30         | Under Construction |
| 5  | 350 Davenport   | 6          | Pre-Construction   |
| 6  | 361 Davenport   | 16         | Pre-Construction   |
| 7  | 183 Avenue Road | 22         | Pre-Construction   |
| 8  | 128 Hazelton    | 18         | Under Construction |
| 9  | 121 Avenue Road | 11         | Pre-Construction   |
| 10 | 98 Avenue Road  | 60         | Pre-Construction   |
| 11 | Annex Flats     | 6          | Pre-Construction   |
| 12 | The Davies      | 36         | Under Construction |