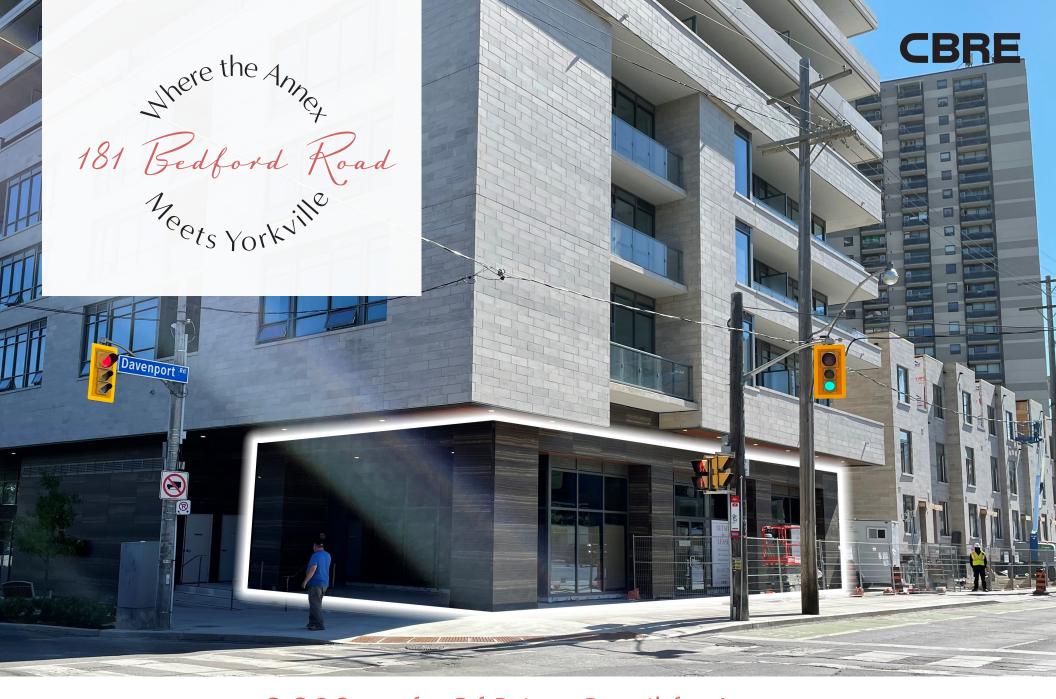

2,209 sq. ft. Of Prime Retail for Lease at the Corner of Bedford Road and Davenport Road

# 181 Bedford Road Mets Yorkville

Size: 2,209 sq. ft. + 889 sq. ft. patio

Possession: Fall 2021

Rent: Please call listing agents

TMI: \$20.00 per sq. ft. (est.)

- All uses welcome, including food & beverage
- Includes 889 sq. ft. patio area
- Massive wrap around frontage of 93 feet (57 ft. on Davenport and 36 ft. on Bedford)
- Surrounded by many incoming luxury boutique condominiums

#### WHERE THE ANNEX MEETS YORKVILLE

181 Bedford Road is centrally located at the corner of Davenport and Bedford, nestled between two popular and distinct neighbourhods– The Annex & Yorkville.

Yorkville offers the most exclusive shopping in Toronto, with luxury shops such as Louboutin, Chanel, Bruno Cucinelli and Jimmy Choo lining the streets. It is also home to luxury hotels, specialty food stores and Toronto's hottest gym facilities including Soul Cycle, Catalyst Health and Equinox.