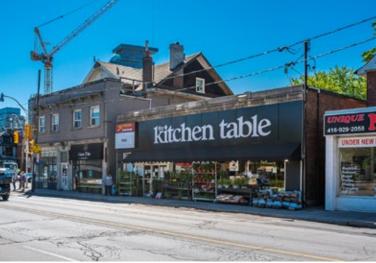

2,209 sq. ft. Of Prime Retail for Lease at the Corner of Bedford Road and Davenport Road

# 181 Bedford Road Mets Yorkville

Size: 2,209 sq. ft. + 889 sq. ft. patio

Possession: Fall 2021

Rent: Please call listing agents

TMI: \$20.00 per sq. ft. (est.)

- All uses welcome, including food & beverage
- Includes 889 sq. ft. patio area
- Massive wrap around frontage of 93 feet (57 ft. on Davenport and 36 ft. on Bedford)
- Surrounded by many incoming luxury boutique condominiums