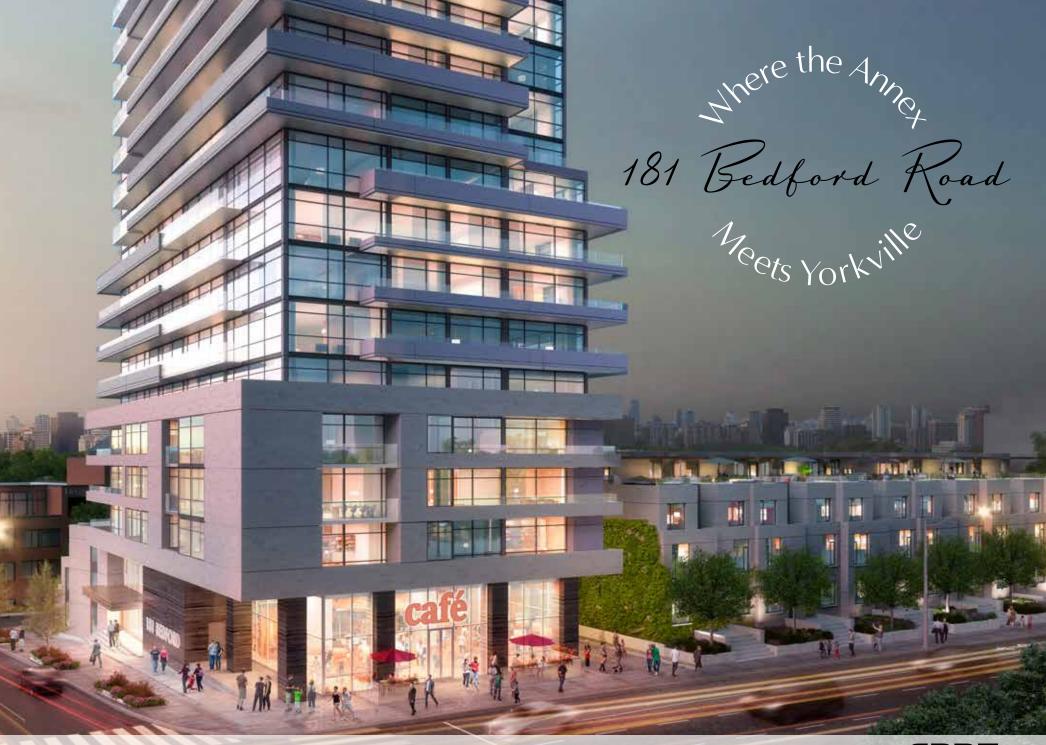

#### 2,200 SF OF PREMIUM RETAIL FOR LEASE

- 181 Bedford Road -<sup>3</sup>Cets Yorkville

**SIZE** 2,200 sq. ft. + patio

## **RETAIL FOR LEASE**

Located on the ground floor of the AYC Condominium, a 27 storey, 283-unit luxury condo currently under construction by highly respected real estate developers Metropia and Diamond Corp.

#### WHERE THE ANNEX MEETS YORKVILLE

181 Bedford Road is centrally located at the corner of Davenport and Bedford, nestled between two popular and distinct neighbourhods– The Annex & Yorkville.

Yorkville offers the most exclusive shopping in Toronto, with luxury shops such as Louboutin, Chanel, Bruno Cucinelli and Jimmy Choo lining the streets. It is also home to luxury hotels, specialty food stores and Toronto's hottest gym facilities including Soul Cycle, Catalyst Health and Equinox.