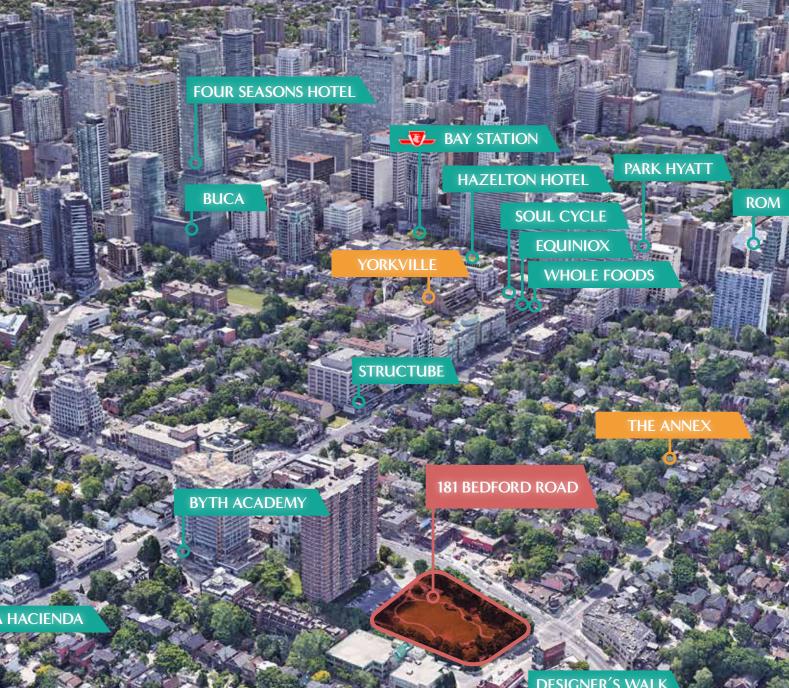

#### WHERE THE ANNEX MEETS YORKVILLE

181 Bedford Road is centrally located at the corner of Davenport and Bedford, nestled between two popular and distinct neighbourhods– The Annex & Yorkville.

Yorkville offers the most exclusive shopping in Toronto, with luxury shops such as Louboutin, Chanel, Bruno Cucinelli and Jimmy Choo lining the streets. It is also home to luxury hotels, specialty food stores and Toronto's hottest gym facilities including Soul Cycle, Catalyst Health and Equinox.

The Annex offers a wealth of independent businesses, restaurants, bars and charming boutiques. It's proximity to the University of Toronto and abundance of restaurants and bars make it a popular neighbourhood for students.

181 Bedford is located within walking distance to Dupont Station and Bay Station, offering convenient access to both the University and Bloor subway lines.

\*Within a 1km Radius of181 Bedford Road (2018)

DESIGNER'S WALK

Con L

Diamond Corp. is a Toronto-based real estate development company with a strong commitment to developing high-quality, innovative, and award-winning residential and mixed-use projects. Having established itself as a leader in the development industry in the Greater Toronto Area, Diamond Corp. is committed to progressive city building, rooted in a legacy and tradition of quality and innovation.