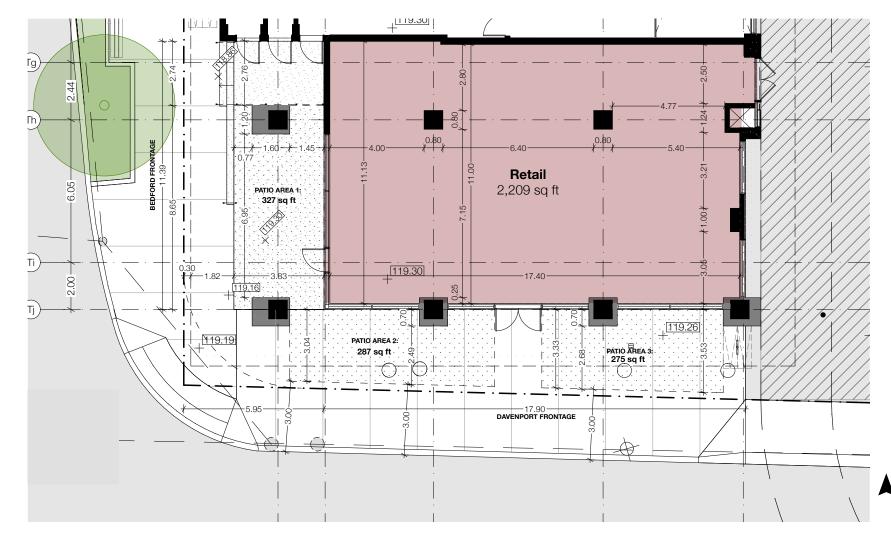

#### 2,200 SF OF PREMIUM RETAIL FOR LEASE



- 181 Bedford Road -<sup>3</sup>Cets Yorkville

**SIZE** 2,200 sq. ft. + patio

### POSSESSION

August 2021

#### **RENT** Please call listing agents

#### **TMI** \$18.00 per sq. ft.

All uses welcome, including food & beverage Includes patio area



## **RETAIL FOR LEASE**

Located on the ground floor of the AYC Condominium, a 27 storey, 283-unit luxury condo currently under construction by highly respected real estate developers Metropia and Diamond Corp.





## **181 BEDFORD ROAD | FLOOR PLAN**



Davenport Road

Bedford Road



# **LOCATION OVERVIEW**

#### WHERE THE ANNEX MEETS YORKVILLE

181 Bedford Road is centrally located at the corner of Davenport and Bedford, nestled between two popular and distinct neighbourhods– The Annex & Yorkville.

Yorkville offers the most exclusive shopping in Toronto, with luxury shops such as Louboutin, Chanel, Bruno Cucinelli and Jimmy Choo lining the streets. It is also home to luxury hotels, specialty food stores and Toronto's hottest gym facilities including Soul Cycle, Catalyst Health and Equinox.

The Annex offers a wealth of independent businesses, restaurants, bars and charming boutiques. It's proximity to the University of Toronto and abundance of restaurants and bars make it a popular neighbourhood for students.

181 Bedford is located