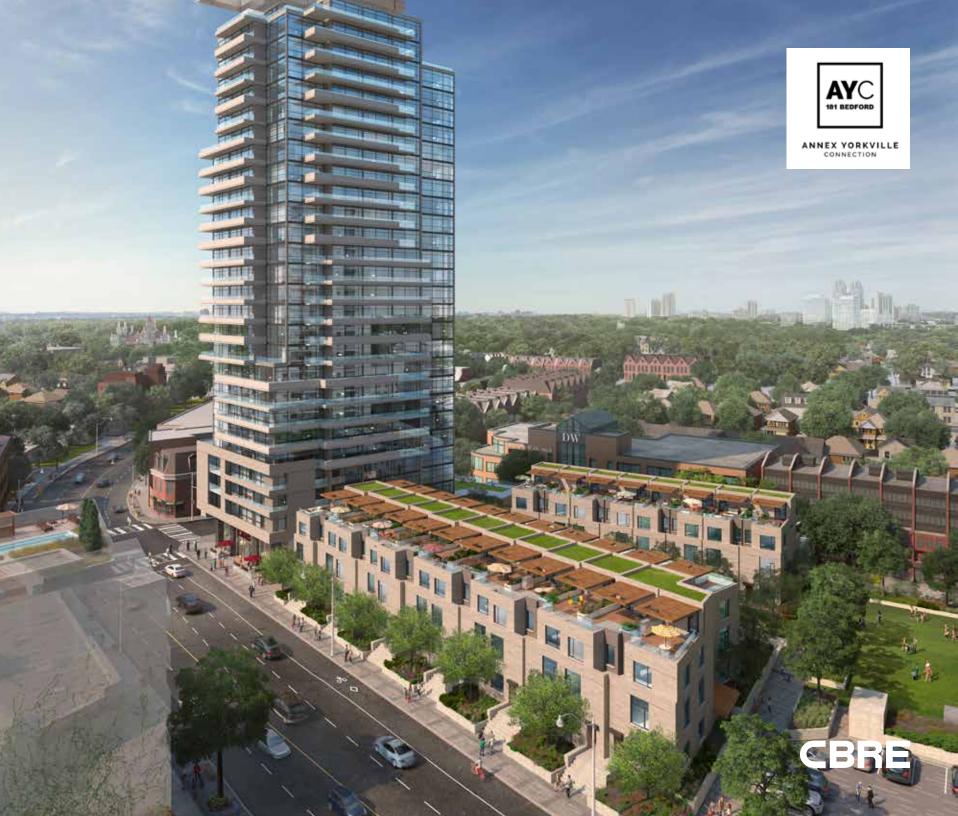

## **RETAIL FOR LEASE**

Located on the ground floor of the AYC Condominium, a 27 storey, 283-unit luxury condo currently under construction by highly respected real estate developers Metropia and Diamond Corp.

#### WHERE THE ANNEX MEETS YORKVILLE

181 Bedford Road is centrally located at the corner of Davenport and Bedford, nestled between two popular and distinct neighbourhods– The Annex & Yorkville.

Yorkville offers the most exclusive shopping in Toronto, with luxury shops such as Louboutin, Chanel, Bruno Cucinelli and Jimmy Choo lining the streets. It is also home to luxury hotels, specialty food stores and Toronto's hottest gym facilities including Soul Cycle, Catalyst Health and Equinox.