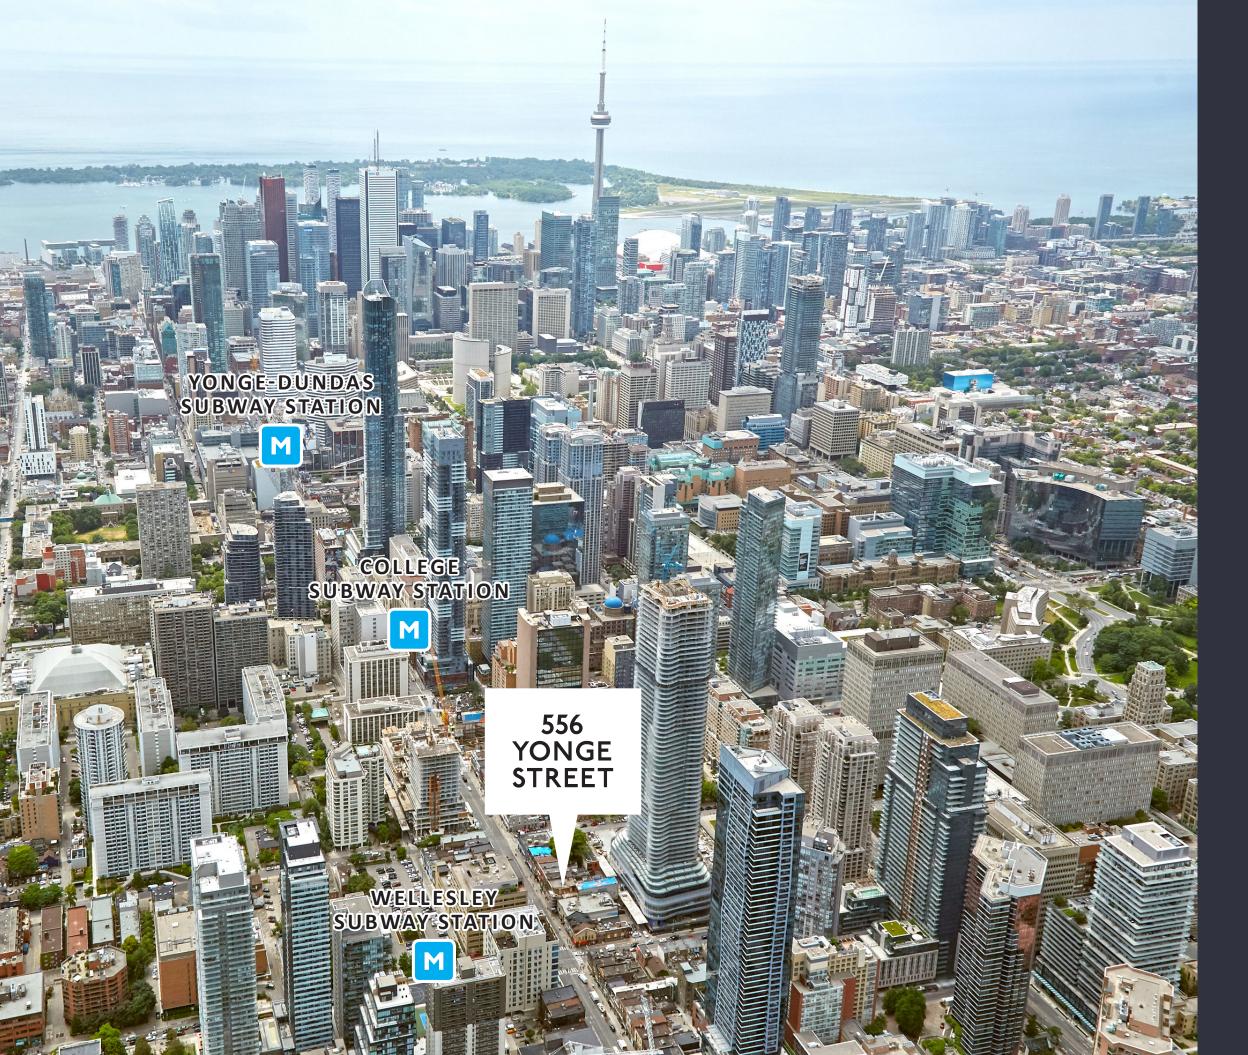

# PRIME YONGE STREET RETAIL FOR LEASE 556 YONGE STREET RETAIL FOR LEASE

CBRE LIMITED, REAL ESTATE BROKERAGE | 145 KING STREET WEST | SUITE 1100 | TORONTO, ON M5H 1J8 | 416 362 2244 | WWW.CBRE.CA

# PRIME YONGE STREET RETAIL FOR LEASE 556 YONGE STREET

| ze:       | Ground:<br>Second:<br>Third:<br>Total:                                                                            | 2,384 sq.ft.<br>2,46l sq.ft.<br><u>2,46l sq.ft.</u><br>7,306 sq. ft. |
|-----------|-------------------------------------------------------------------------------------------------------------------|----------------------------------------------------------------------|
| et Rent:  | Please contact listing agents                                                                                     |                                                                      |
| MI:       | Ground:<br>Second:<br>Third:                                                                                      | \$24.50 per sq. ft.<br>\$15.25 per sq. ft.<br>\$15.25 per sq. ft.    |
| vailable: | Spring 2021, possession                                                                                           |                                                                      |
| omments:  | <ul> <li>Opportunity to secure<br/>space in a brand-new free<br/>standing building on Yonge<br/>Street</li> </ul> |                                                                      |
|           | <ul> <li>High traffic area</li> </ul>                                                                             |                                                                      |