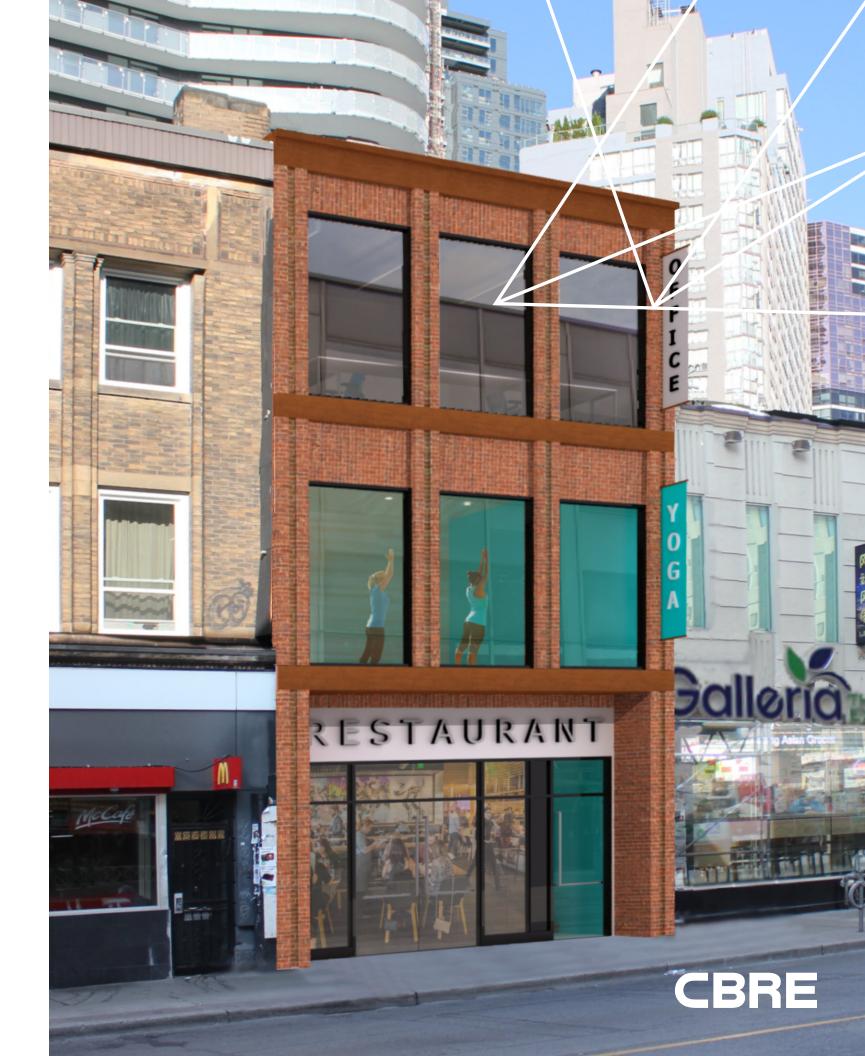

# PRIME YONGE STREET RETAIL FOR LEASE 556 YONGE STREET RETAIL FOR LEASE

CBRE LIMITED, REAL ESTATE BROKERAGE | 145 KING STREET WEST | SUITE 1100 | TORONTO, ON M5H 1J8 | 416 362 2244 | WWW.CBRE.CA

# PRIME YONGE STREET RETAIL FOR LEASE 556 YONGE STREET

| ze:       | Ground:<br>Second:<br>Third:<br>Total:                                                                            | 2,384 sq.ft.<br>2,46l sq.ft.<br><u>2,46l sq.ft.</u><br>7,306 sq. ft. |
|-----------|-------------------------------------------------------------------------------------------------------------------|----------------------------------------------------------------------|
| et Rent:  | Please contact listing agents                                                                                     |                                                                      |
| MI:       | Ground:<br>Second:<br>Third:                                                                                      | \$24.50 per sq. ft.<br>\$15.25 per sq. ft.<br>\$15.25 per sq. ft.    |
| vailable: | Spring 2021, possession                                                                                           |                                                                      |
| omments:  | <ul> <li>Opportunity to secure<br/>space in a brand-new free<br/>standing building on Yonge<br/>Street</li> </ul> |                                                                      |
|           | <ul> <li>High traffic area</li> </ul>                                                                             |                                                                      |

- Steps from Wellesley subway station
- Amazing ceiling heights