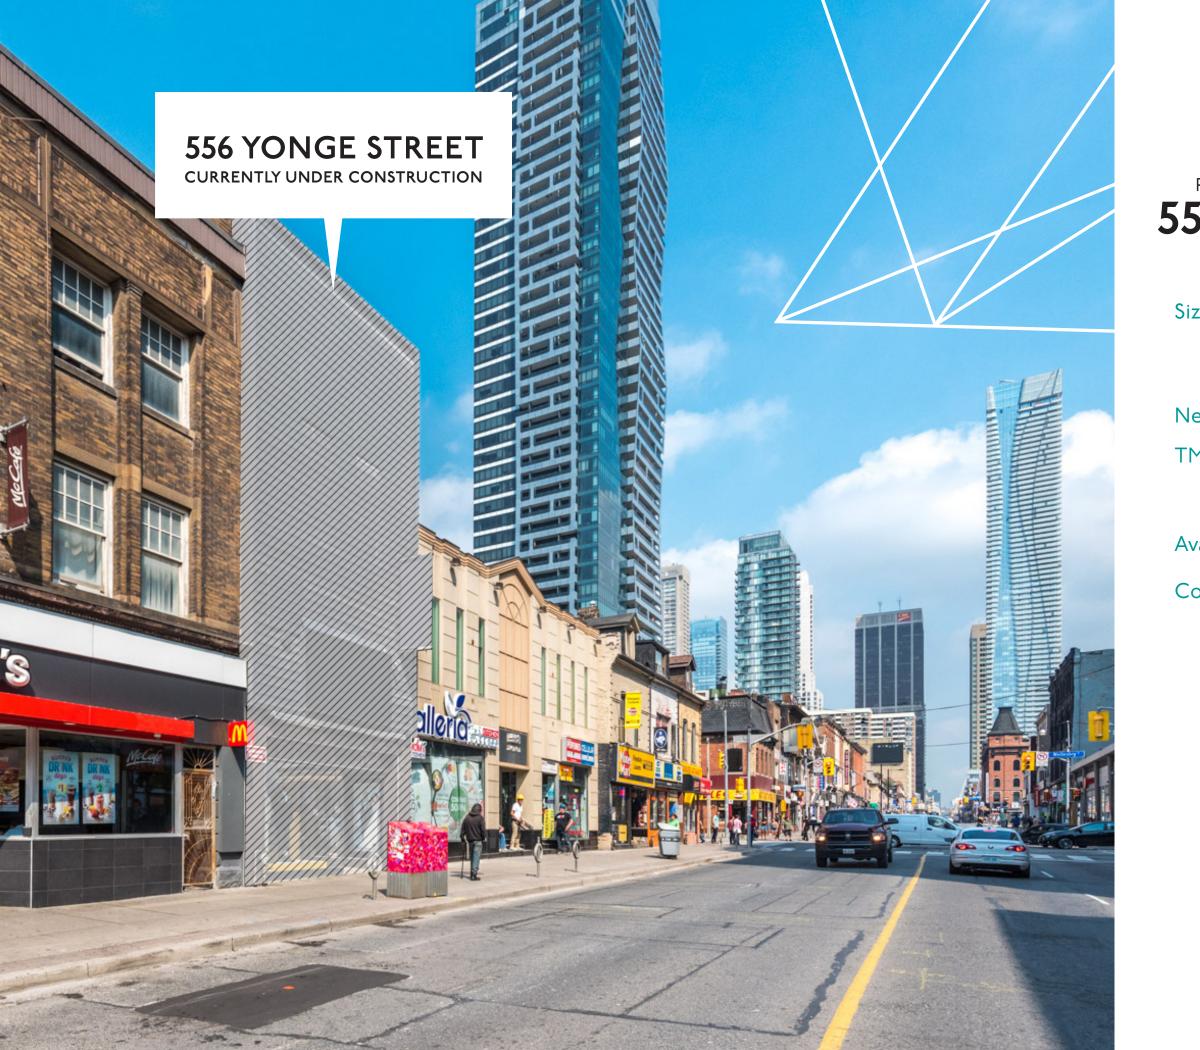

# PRIME YONGE STREET RETAIL FOR LEASE 556 YONGE STREET RETAIL FOR LEASE

CBRE LIMITED, REAL ESTATE BROKERAGE | 145 KING STREET WEST | SUITE 1100 | TORONTO, ON M5H 1J8 | 416 362 2244 | WWW.CBRE.CA

# PRIME YONGE STREET RETAIL FOR LEASE 556 YONGE STREET

| ze:       | Ground:<br>Second:<br>Third:<br>Total:                                                                            | 2,384 sq.ft.<br>2,46l sq.ft.<br><u>2,46l sq.ft.</u><br>7,306 sq. ft. |
|-----------|-------------------------------------------------------------------------------------------------------------------|----------------------------------------------------------------------|
| et Rent:  | Please contact listing agents                                                                                     |                                                                      |
| MI:       | Ground:<br>Second:<br>Third:                                                                                      | \$24.50 per sq. ft.<br>\$15.25 per sq. ft.<br>\$15.25 per sq. ft.    |
| vailable: | Spring 2021, possession                                                                                           |                                                                      |
| omments:  | <ul> <li>Opportunity to secure<br/>space in a brand-new free<br/>standing building on Yonge<br/>Street</li> </ul> |                                                                      |
|           | <ul> <li>High traffic area</li> </ul>                                                                             |                                                                      |

- Steps from Wellesley subway station
- Amazing ceiling heights