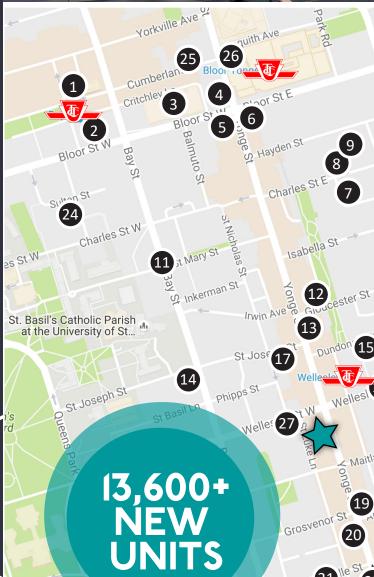

# ACTIVE DEVELOPMENTS IN THE AREA

## 1 Yorkville Park

Under Construction 25 stories, 200 units Completion: 2018

#### 4 Cumberland Terrace Pre-Construction 54 stories, 575 units

54 stories, 575 units Completion: TBD

7 CHAZ Yorkville Completed 47 stories, 526 units Completion: 2015

## (10) Charles at Church

Pre-Construction 47 stories, 428 units Completion: TBD

## 13 The Clover on Yonge

Under Construction 44 stories, 528 units Completion: Nov 2019

## 16 50 at Wellesley Station

Under Construction 37 stories, 365 units Completion: 2018

## 19 Teahouse Condos

Under Construction 25/52 stories, 960 units Completion: TBD

## 22 YC Condos

Recently Complete 66 stories, 600 units Completion: 2018

## 2 80 Bloor St West

Pre-Construction 66 stories, 565 units Completion: TBD

## 5 The One

Pre-Construction 80 stories, 416 units Completion: TBD

#### 8 Casa II Condos Completed

Completed 56 stories, 447 units Completion: 2015

1 U Condominiums Complete 56/46 stories, 775 units Completion: 2015

## 14 1Thousand Bay

Complete 32 stories, 478 units Completion: 2016

## 17 Five St. Joseph

Completed 48 stories, 539 units Completion: 2015

## 20 Halo Residences

Under Construction 45 stories, 423 units Completion: 2020

#### 23 2 Carlton Pre-Construction 73 stories 1046 u

73 stories, 1046 units Completion: TBD

## **3 50 Bloor St West**

Pre-Construction 70 stories, 600 units Completion: TBD

### **6** One Bloor East

Complete 76 stories, 732 units Completion: 2017

## 9 Casa III Condos

Complete 55 stories, 578 units Completion: Dec 2017

## 12 8 Gloucester

Pre-Construction 34 stories, 252 units Completion: TBD

## 15 Totem Condo

Under Construction 18 stories, 115 units Completion: 2018

18 Vox Condos Under Construction

35 stories, 330 units Completion: May 2017

## 21 Karma Condos

Complete 50 stories, 495 units Completion: 2016

## 24 2 St. Thomas

Complete 26 stories, 248 units Completion: 2017

## 25 Eight Cumberlar

Pre-Construction 51 stories, 371 units Completion: 2021

## 26 771 Yonge

Pre-Construction 26stories, 135units Completion: TBD

### 27) Wellesley on the Park

Under Construction 60 stories, 742 units Completion: 2019

.

# Church 10 Charles St 10 Charles St I Sabella St Glov 4 St Church St I Sabella St Glov I Sabella St Glov I Sabella St I Sabella St

t Mattamy Athletic Centre 22 23 14 17 1 Larlton St