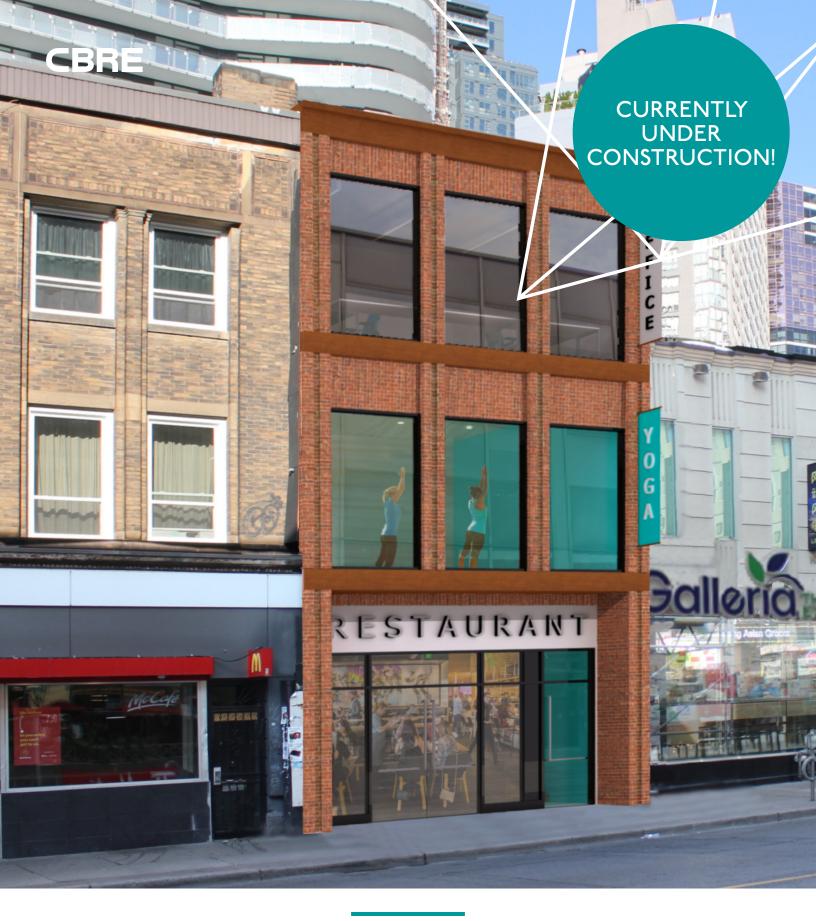

# PRIME YONGE STREET RETAIL FOR LEASE 556 YONGE STREET RETAIL FOR LEASE

CBRE LIMITED, REAL ESTATE BROKERAGE | 145 KING STREET WEST | SUITE 1100 | TORONTO, ON M5H 1J8 | 416 362 2244 | WWW.CBRE.CA

# PRIME YONGE STREET RETAIL FOR LEASE 556 YONGE STREET

| ze:       | Ground:<br>Second:<br>Third:<br>Total:                                                                            | 2,384 sq.ft.<br>2,46l sq.ft.<br><u>2,46l sq.ft.</u><br>7,306 sq. ft. |
|-----------|-------------------------------------------------------------------------------------------------------------------|----------------------------------------------------------------------|
| et Rent:  | Please contact listing agents                                                                                     |                                                                      |
| MI:       | Ground:<br>Second:<br>Third:                                                                                      | \$24.50 per sq. ft.<br>\$15.25 per sq. ft.<br>\$15.25 per sq. ft.    |
| vailable: | Spring 2021, possession                                                                                           |                                                                      |
| omments:  | <ul> <li>Opportunity to secure<br/>space in a brand-new free<br/>standing building on Yonge<br/>Street</li> </ul> |                                                                      |
|           | <ul> <li>High traffic area</li> </ul>                                                                             |                                                                      |

- Steps from Wellesley subway station
- Amazing ceiling heights