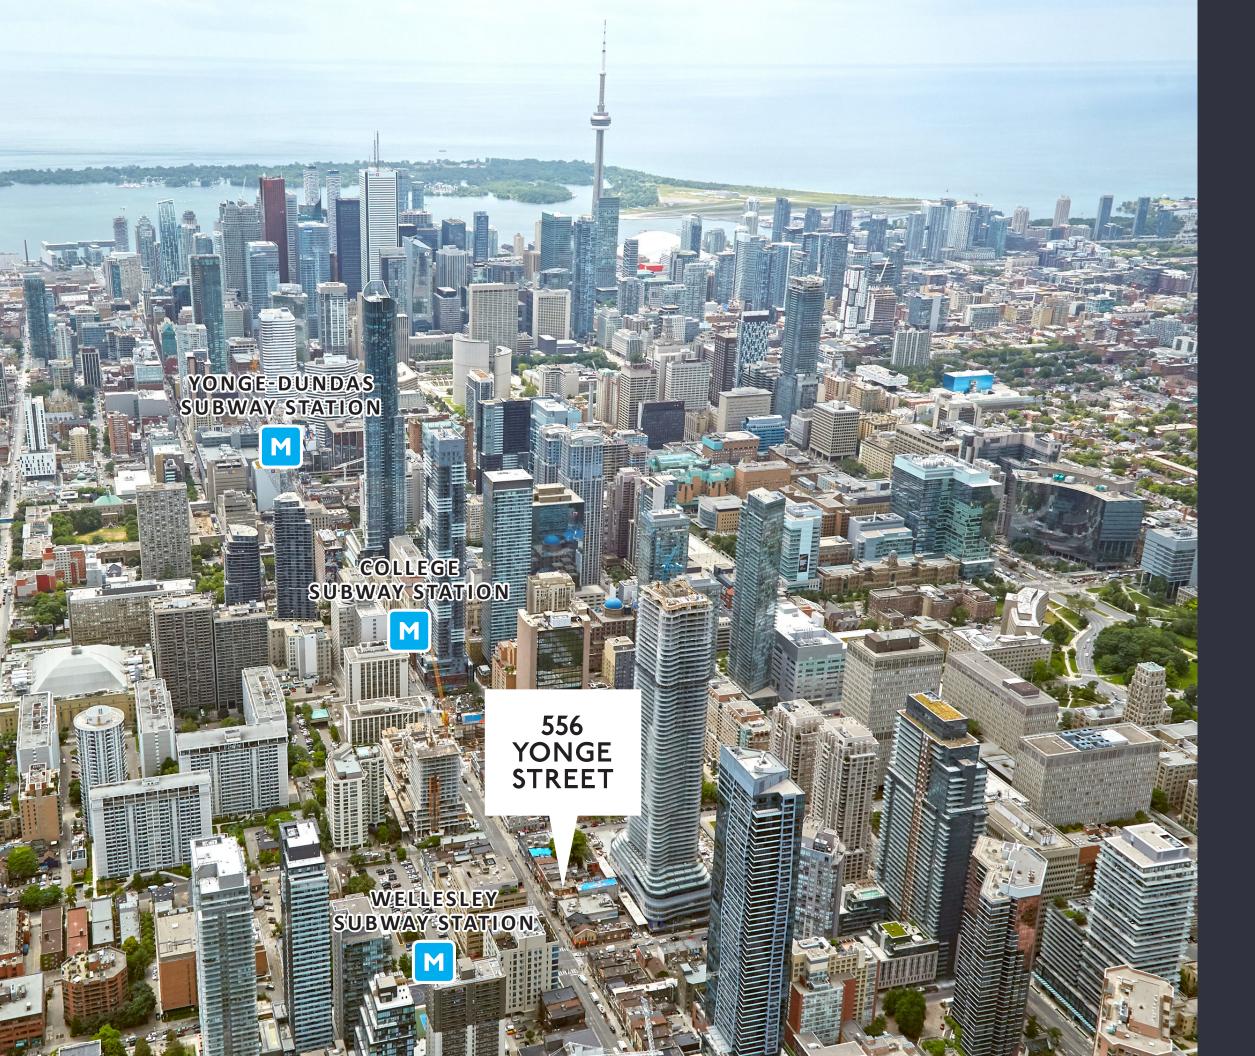

# 556 YONGE STREET

\$15.25 per sq. ft. Second: Third: \$15.25 per sq. ft.

Spring 2021, possession Available:

Comments: • Opportunity to secure space in a brand-new free standing building on Yonge

Street

• High traffic area

• Steps from Wellesley subway station