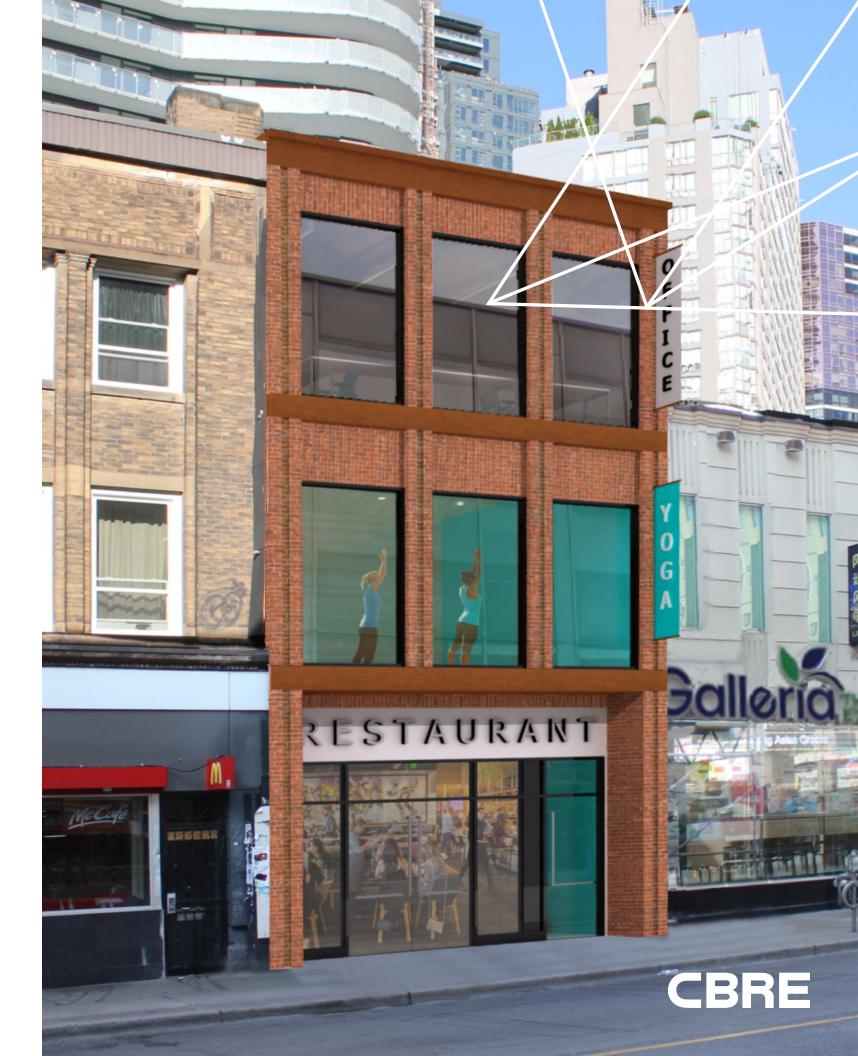

### PRIME YONGE STREET RETAIL FOR LEASE 556 YONGE STREET

Size: Ground: 2,384 sq.ft.

> Second: 2,46l sq.ft. Third: 2,461 sq.ft. 7,306 sq. ft. Total:

Net Rent: Please contact listing agents

TMI: Ground: \$24.50 per sq. ft.

Amazing ceiling heights

**CBRE** 

\$100,734

AVERAGE HOUSEHOLD INCOME\*

<u>N</u> 159,092

DAYTIME POPULATION\*

Ω<sub>4</sub>
12.4%

POPULATION CHANGE (2019-2024)\*