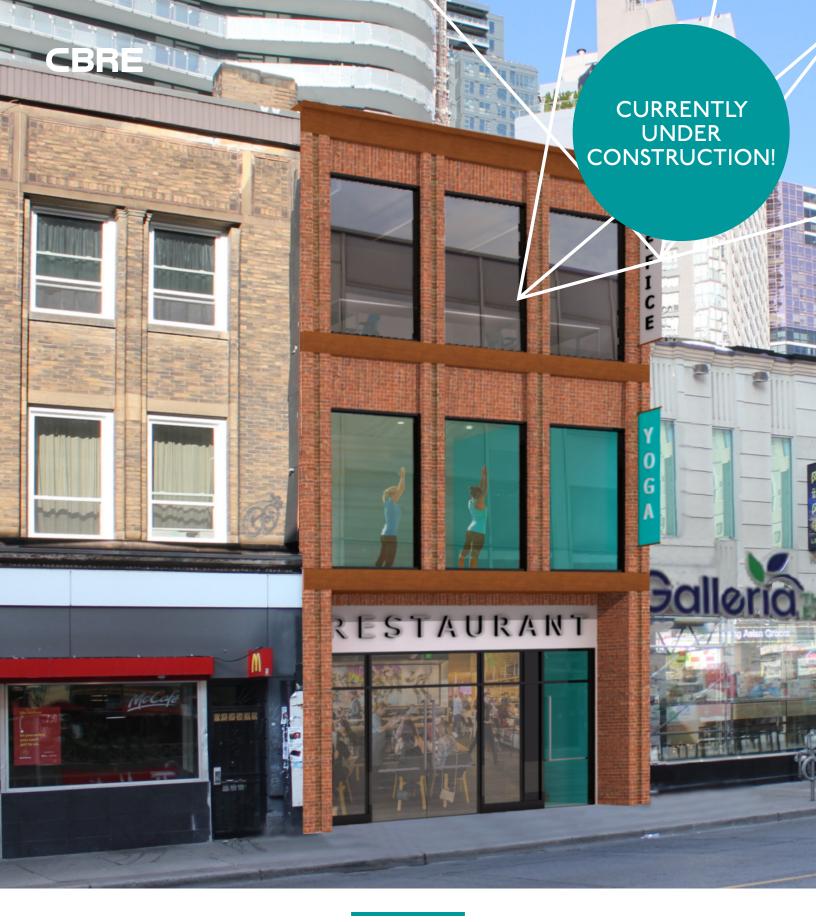

### PRIME YONGE STREET RETAIL FOR LEASE 556 YONGE STREET

Size: Ground: 2,384 sq.ft.

> Second: 2,46l sq.ft. Third: 2,461 sq.ft. 7,306 sq. ft. Total:

Net Rent: Please contact listing agents

TMI: Ground: \$24.50 per sq. ft.

\$15.25 per sq. ft. Second: Third: \$15.25 per sq. ft.

Spring 2021, possession Available:

Comments: • Opportunity to secure space in a brand-new free standing building on Yonge

Street

• High traffic area

• Steps from Wellesley subway station

Amazing ceiling heights

**CBRE** 

\$100,734

AVERAGE HOUSEHOLD INCOME\*

<u>N</u> 159,092

DAYTIME POPULATION\*

Ω<sub>4</sub>
12.4%

POPULATION CHANGE (2019-2024)\*