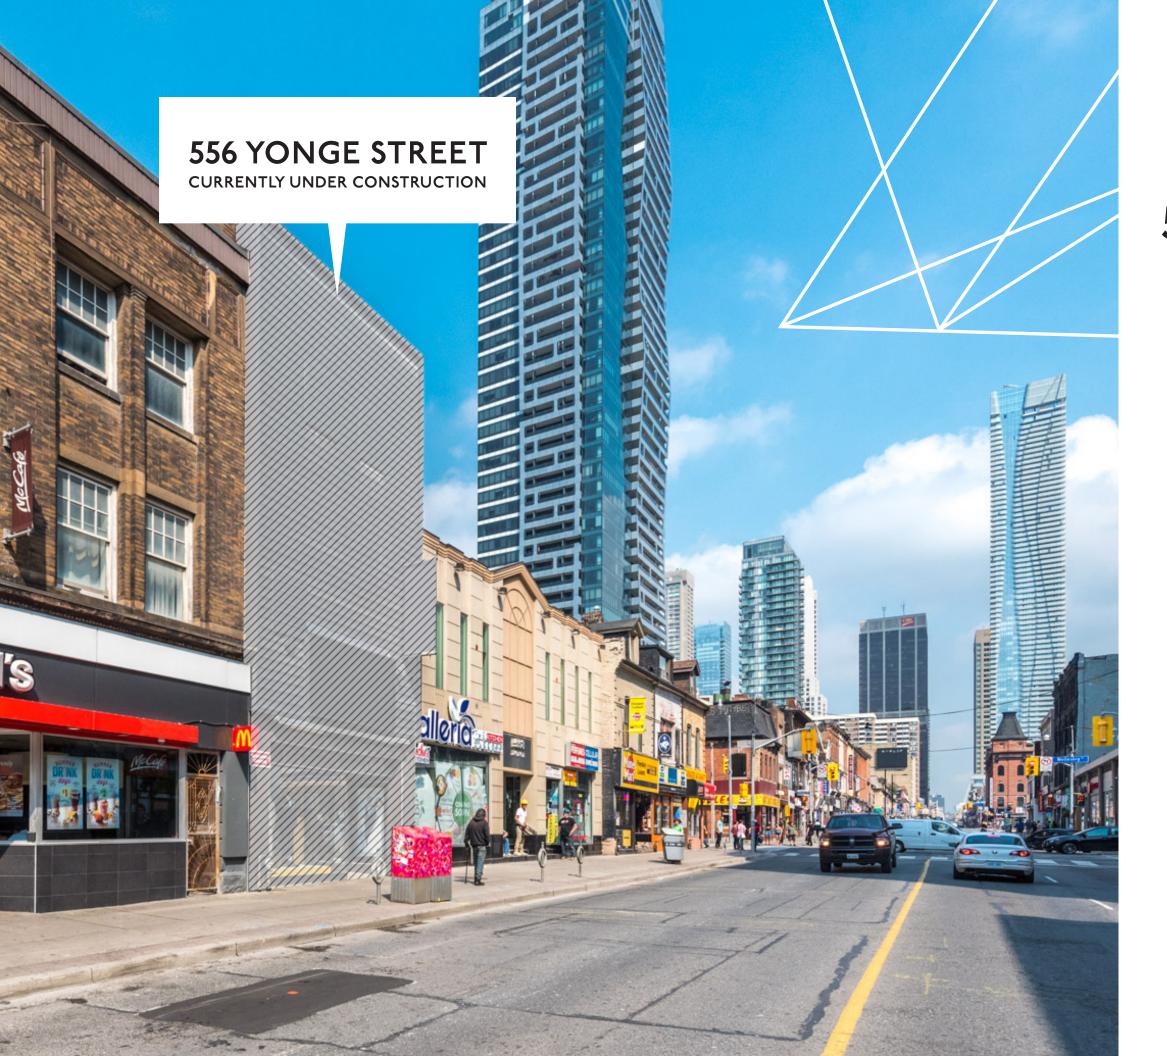

# 556 YONGE STREET

### PRIME YONGE STREET RETAIL FOR LEASE 556 YONGE STREET

Size: Ground: 2,384 sq.ft.

> Second: 2,46l sq.ft. Third: 2,461 sq.ft. 7,306 sq. ft. Total:

Net Rent: Please contact listing agents

TMI: Ground: \$24.50 per sq. ft.