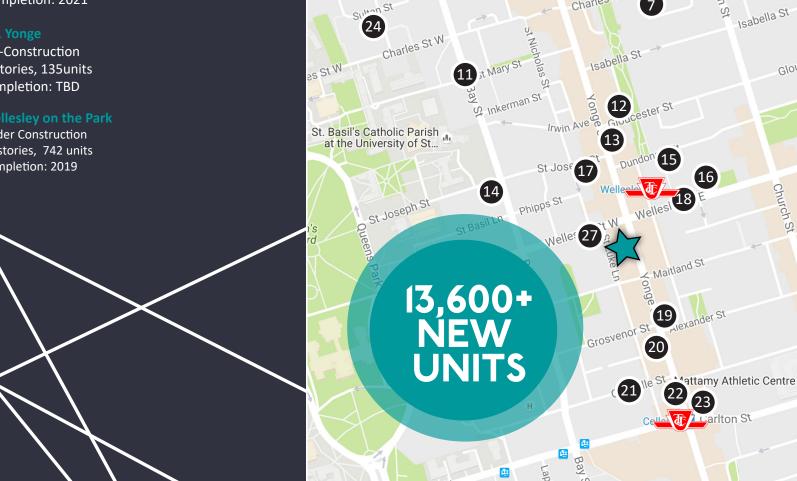

## **ACTIVE DEVELOPMENTS** IN THE AREA

- **Under Construction** 25 stories, 200 units Completion: 2018
- **Cumberland Terrace** Pre-Construction 54 stories, 575 units Completion: TBD
- 7 CHAZ Yorkville Completed 47 stories, 526 units Completion: 2015
- Charles at Church Pre-Construction 47 stories, 428 units Completion: TBD
- **Under Construction** 44 stories, 528 units Completion: Nov 2019
- 50 at Wellesley Station **Under Construction** 37 stories, 365 units Completion: 2018
- eahouse Condos **Under Construction** 25/52 stories, 960 units Completion: TBD
- Recently Complete 66 stories, 600 units Completion: 2018
- 2 80 Bloor St West **Pre-Construction** 66 stories, 565 units Completion: TBD
- 5 The One **Pre-Construction** 80 stories, 416 units Completion: TBD

- 8 Casa II Condos Completed 56 stories, 447 units Completion: 2015
- **U** Condominiums Complete 56/46 stories, 775 units Completion: 2015
- Thousand Bay Complete 32 stories, 478 units Completion: 2016
- Completed 48 stories, 539 units Completion: 2015
- **Under Construction** 45 stories, 423 units Completion: 2020
- 23 2 Carlton Pre-Construction 73 stories, 1046 units Completion: TBD
- 3 50 Bloor St West **Pre-Construction** 70 stories, 600 units Completion: TBD
- 6 One Bloor East Complete 76 stories, 732 units Completion: 2017
- 9 Casa III Condos Complete 55 stories, 578 units Completion: Dec 2017
- **Gloucester Pre-Construction** 34 stories, 252 units Completion: TBD

- **Under Construction** 18 stories, 115 units Completion: 2018
- **Under Construction** 35 stories, 330 units Completion: May 2017
- arma Condos Complete 50 stories, 495 units Completion: 2016
- Complete 26 stories, 248 units Completion: 2017
- Pre-Construction 51 stories, 371 units Completion: 2021
- **Pre-Construction** 26stories, 135units Completion: TBD
- Wellesley on the Park **Under Construction** 60 stories, 742 units Completion: 2019