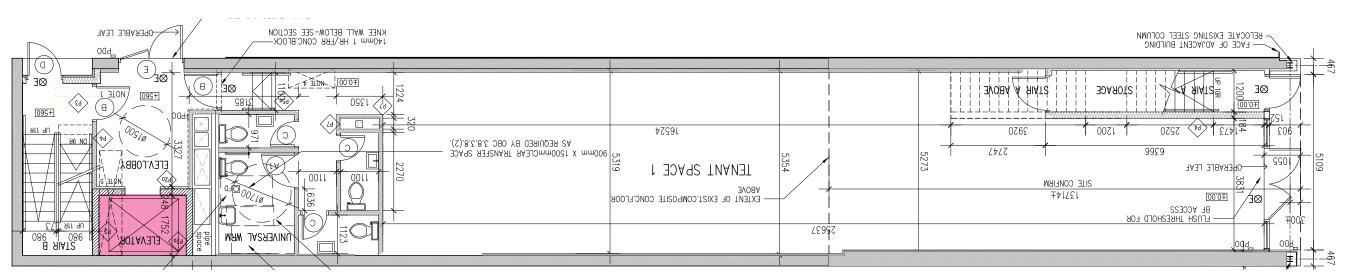

E.CA



# PRIME YONGE STREET RETAIL FOR LEASE 556 YONGE STREET

| ze: | Ground: | 2,384 sq.ft.        |
|-----|---------|---------------------|
|     | Second: | 2,461 sq.ft.        |
|     | Third:  | <u>2,461 sq.ft.</u> |
|     | Total:  | 7,306 sq. ft.       |
|     |         |                     |

**Net Rent:** Please contact listing agents

| Ground: | \$24.50 per sq. ft. |
|---------|---------------------|
| Second: | \$15.25 per sq. ft. |
| Third:  | \$15.25 per sq. ft. |

- Available: Immediately
- **Comments:** Opportunity to secure space in a brand-new free standing building on Yonge Street
  - High traffic area
  - Steps from Wellesley subway station
  - Amazing ceiling heights





## THIRD LEVEL FLOOR PLAN



## **SECOND LEVEL FLOOR PLAN**



## **GROUND LEVEL FLOOR PLAN**



STREET YONGE



ELEVATOR



Μ

COLLEGE SUBWAY STATION

> 556 YONGE STREET

WELLESLEY SUBWAY STATION





### DAYTIME POPULATION\*



### POPULATION CHANGE (2019-2024)\*



MEDIAN AGE\*

\*WITHIN I KM OF 556 YONGE ST

## Area Developments

2 Carlton Street (1)Pre-Construction 73 storeys 990 units

(2)

(4)

475 Yonge Street **Pre-Construction** 78 storeys 1,611 units

(3) **Halo Residences** Construction 38 storeys 450 units

> Teahouse Construction 52,25 storeys 608 units

5 510 Yonge **Pre-Construction** 59 storeys 500 units

10 Maitland (6) Pre-Construction 40 storeys 502 units

> **8 Wellesley** Construction 55 storevs 600 units

Glouchester on Yonge (8) Construction 44 storeys 528 units



(7)

### The lvy

Construction 34 storeys 232 units

#### 10 St Mary (10)

**Pre-Construction**