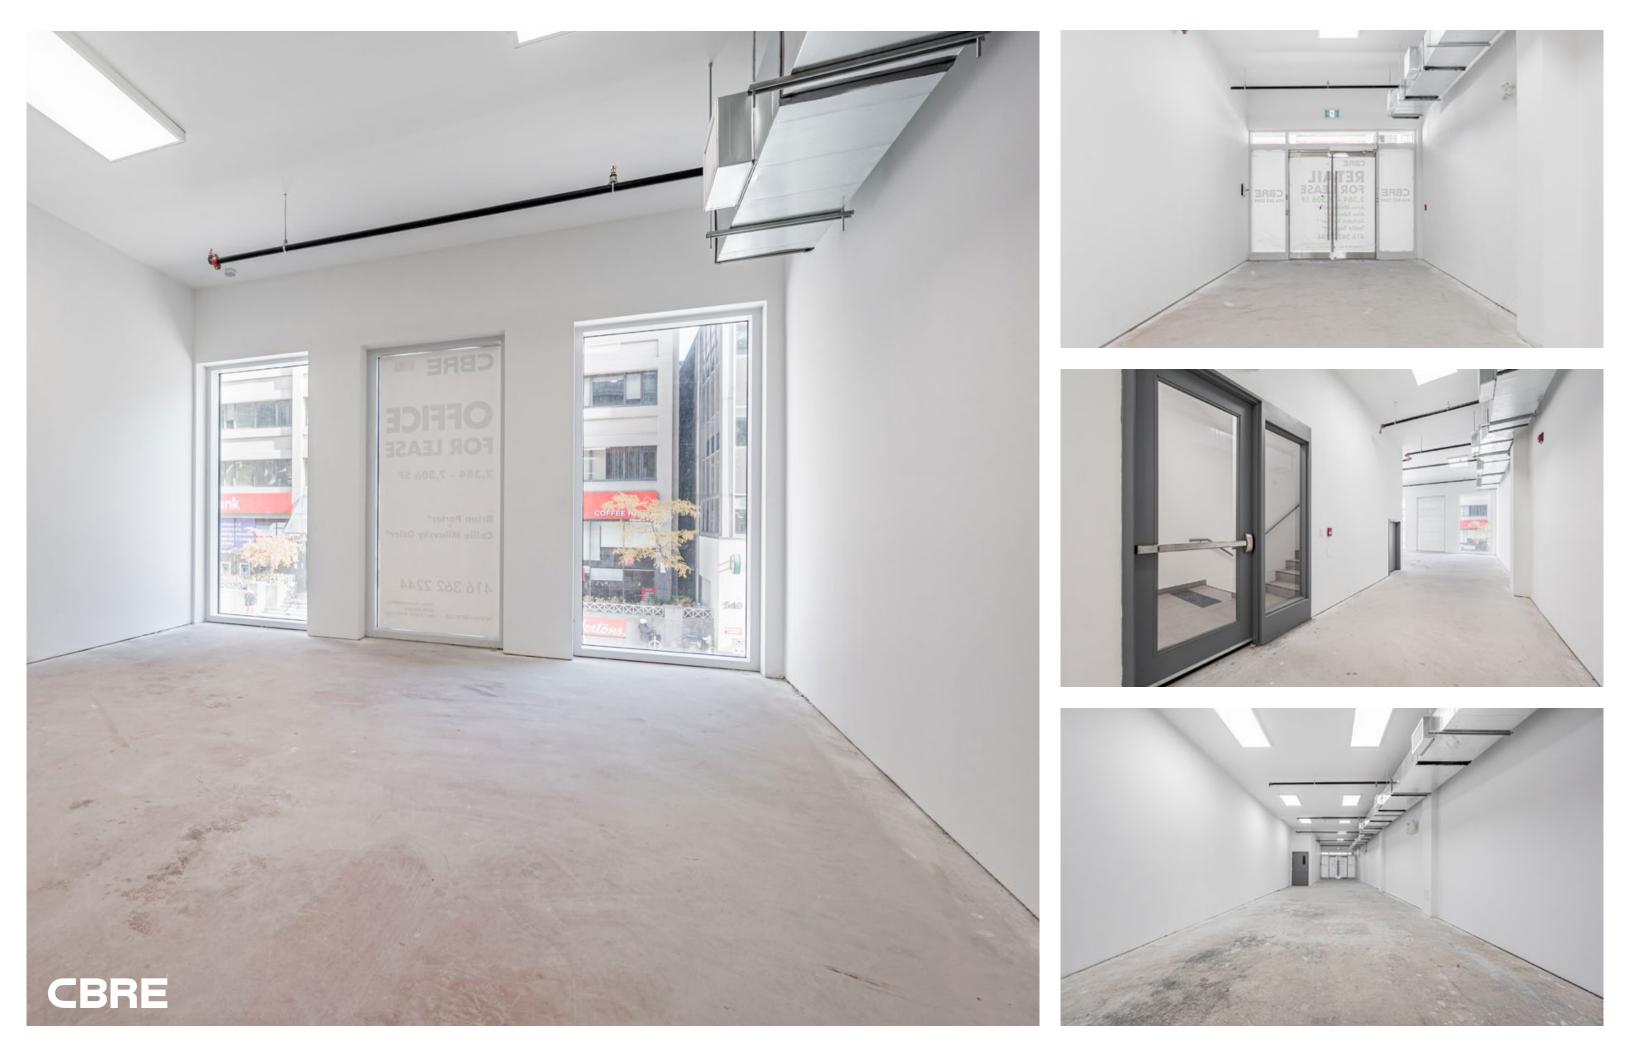

**Net Rent:** Please contact listing agents

| Ground: | \$24.50 per sq. ft. |
|---------|---------------------|
| Second: | \$15.25 per sq. ft. |
| Third:  | \$15.25 per sq. ft. |

- Available: Immediately
- **Comments:** Opportunity to secure space in a brand-new free standing building on Yonge Street
  - High traffic area
  - Steps from Wellesley subway station
  - Amazing ceiling heights