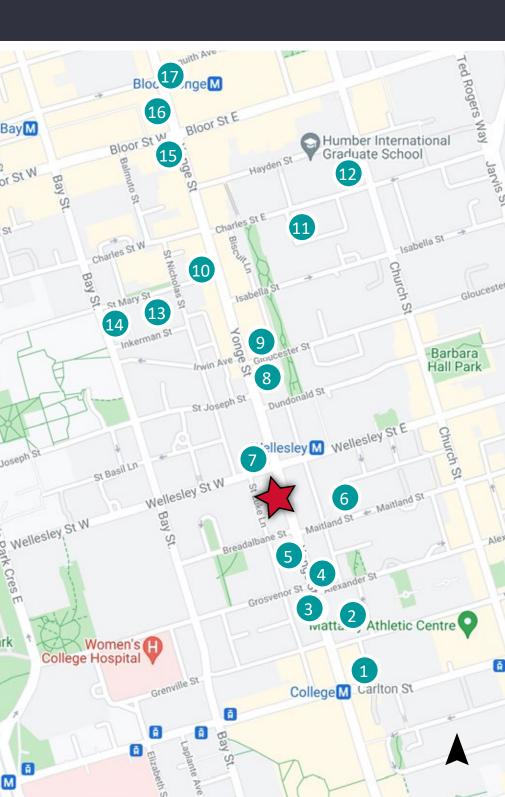

## Area Developments

2 Carlton Street (1)Pre-Construction 73 storeys 990 units

(2)

(4)

475 Yonge Street **Pre-Construction** 78 storeys 1,611 units

(3) **Halo Residences** Construction 38 storeys 450 units

> Teahouse Construction 52,25 storeys 608 units

5 510 Yonge **Pre-Construction** 59 storeys 500 units

10 Maitland (6) Pre-Construction 40 storeys 502 units

> **8 Wellesley** Construction 55 storevs 600 units

Glouchester on Yonge (8) Construction 44 storeys 528 units

(7)

### The lvy

Construction 34 storeys 232 units

#### 10 St Mary (10)

**Pre-Construction** 50 storeys 465 units

(11) **55 Charles Condos** 

Construction 50 storeys 665 units

The Charles (12) Construction 47 storeys

428 units

25 St Mary (13) Pre-Construction 59,54 storeys 1,143 units

1075 Bay Street (14) Pre-Construction 59 storeys 540 units

#### The One (15)

Construction 94 storeys 505 units

**Cumberland Square** (16) Pre-Construction

> 75,61,50 storeys 1,596 units

#### Adagio

(17)

Pre-Construction 26 storeys 202 units

BayM

n's Park

ParkM

# 11,565 **INCOMING CONDO UNITS**