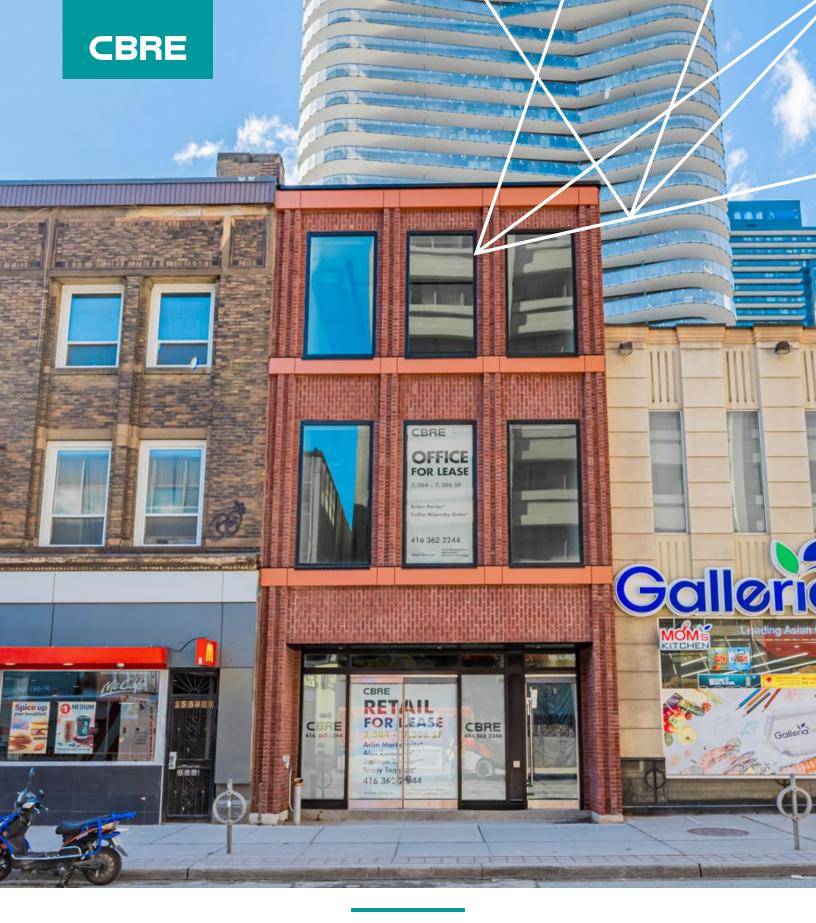

# PRIME YONGE STREET RETAIL FOR LEASE 556 YONGE STREET RETAIL FOR LEASE

CBRE LIMITED, REAL ESTATE BROKERAGE | 145 KING STREET WEST | SUITE 1100 | TORONTO, ON M5H 1J8 | 416 362 2244 | WWW.CBRE.CA

# PRIME YONGE STREET RETAIL FOR LEASE 556 YONGE STREET

| ze: | Ground: | 2,384 sq.ft.        |
|-----|---------|---------------------|
|     | Second: | 2,461 sq.ft.        |
|     | Third:  | <u>2,461 sq.ft.</u> |
|     | Total:  | 7,306 sq. ft.       |
|     |         |                     |

**Net Rent:** Please contact listing agents

| Ground: | \$24.50 per sq. ft. |
|---------|---------------------|
| Second: | \$15.25 per sq. ft. |
| Third:  | \$15.25 per sq. ft. |

- Available: Immediately
- **Comments:** Opportunity to secure space in a brand-new free standing building on Yonge Street
  - High traffic area
  - Steps from Wellesley subway station
  - Amazing ceiling heights