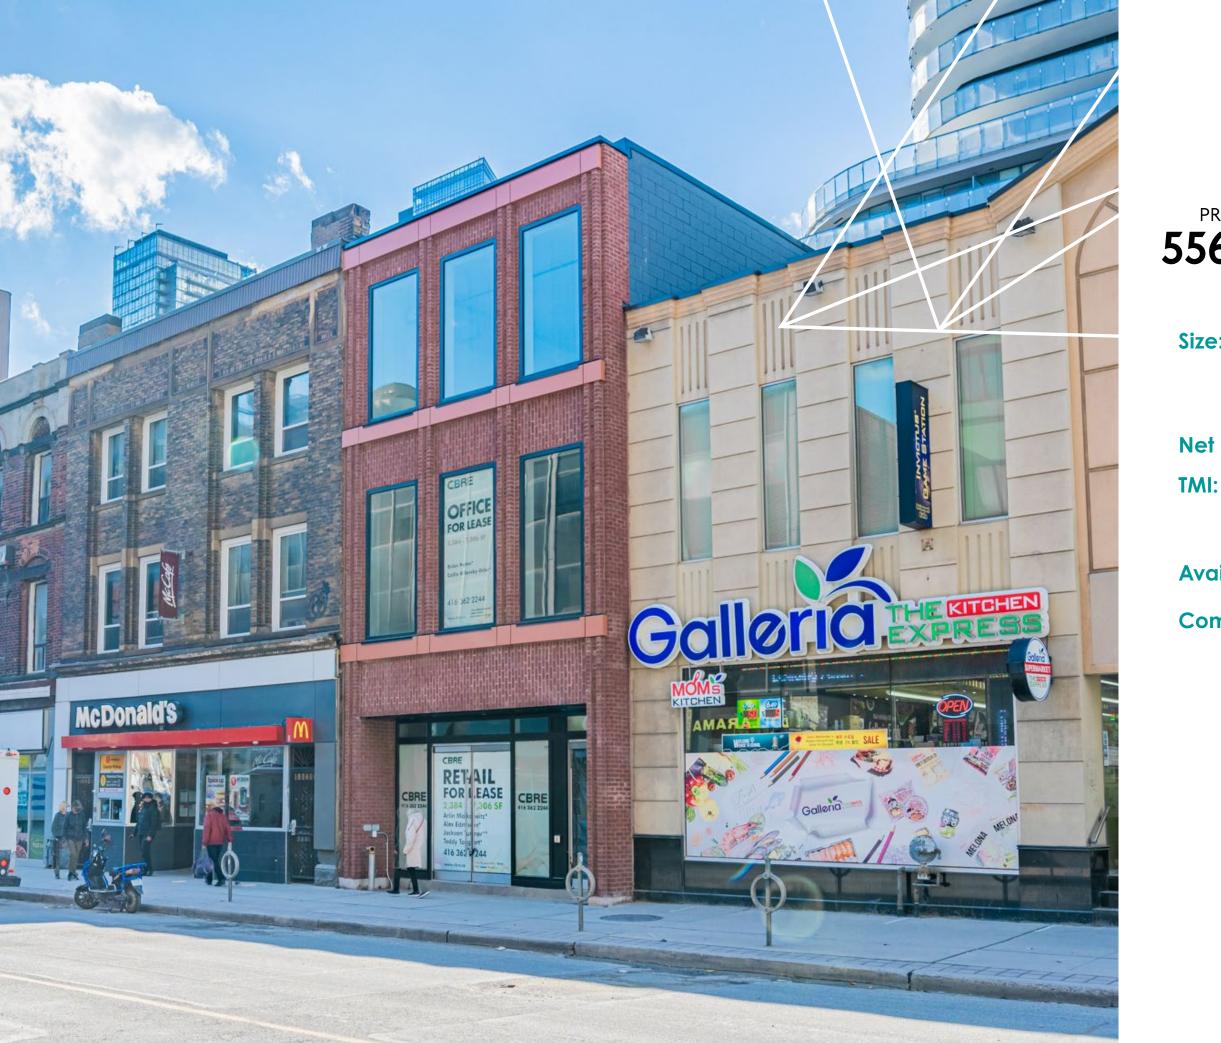

# PRIME YONGE STREET RETAIL FOR LEASE 556 YONGE STREET

| ze: | Ground: | 2,384 sq.ft.        |
|-----|---------|---------------------|
|     | Second: | 2,461 sq.ft.        |
|     | Third:  | <u>2,461 sq.ft.</u> |
|     | Total:  | 7,306 sq. ft.       |
|     |         |                     |

**Net Rent:** Please contact listing agents

| Ground: | \$24.50 per sq. ft. |
|---------|---------------------|
| Second: | \$15.25 per sq. ft. |
| Third:  | \$15.25 per sq. ft. |

- Available: Immediately
- **Comments:** Opportunity to secure space in a brand-new free standing building on Yonge Street
  - High traffic area
  - Steps from Wellesley subway station
  - Amazing ceiling heights