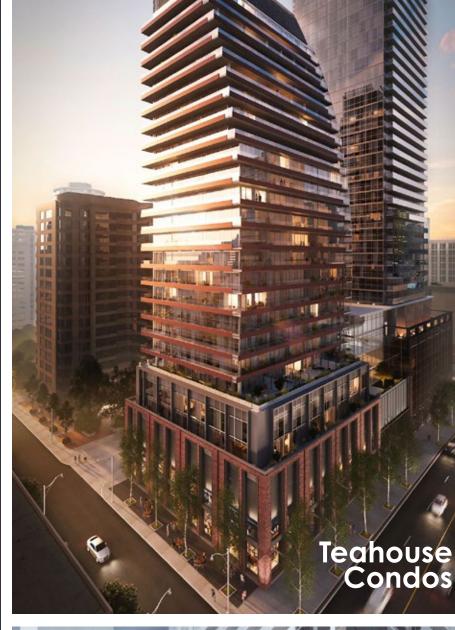

> Teahouse Construction 52,25 storeys 608 units

5 510 Yonge **Pre-Construction** 59 storeys 500 units

10 Maitland (6) Pre-Construction 40 storeys 502 units

> **8 Wellesley** Construction 55 storevs 600 units