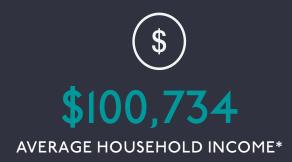

|-----|---------|---------------------|
|     | Second: | 2,461 sq.ft.        |
|     | Third:  | <u>2,461 sq.ft.</u> |
|     | Total:  | 7,306 sq. ft.       |
|     |         |                     |

**Net Rent:** Please contact listing agents

| Ground: | \$24.50 per sq. ft. |
|---------|---------------------|
| Second: | \$15.25 per sq. ft. |
| Third:  | \$15.25 per sq. ft. |

- Available: Immediately
- **Comments:** Opportunity to secure space in a brand-new free standing building on Yonge Street
  - High traffic area
  - Steps from Wellesley subway station
  - Amazing ceiling heights





## THIRD LEVEL FLOOR PLAN



## **SECOND LEVEL FLOOR PLAN**



## **GROUND LEVEL FLOOR PLAN**



STREET YONGE



ELEVATOR



Μ

COLLEGE SUBWAY STATION

> 556 YONGE STREET

WELLESLEY SUBWAY STATION





### DAYTIME POPULATION\*



### POPULATION CHANGE (2019-2024)\*



MEDIAN AGE\*

\*WITHIN I KM OF 556 YONGE ST

## Area Developments

2 Carlton Street (1)Pre-Construction 73 storeys 990 units

(2)

(4)

475 Yonge Street **Pre-Construction** 78 storeys 1,611 units

(3) **Halo Residences** Construction 38 storeys 450 units

> Teahouse Construction 52,25 storeys 608 units

5 510 Yonge **Pre-Construction** 59 storeys 500 units

10 Maitland (6) Pre-Construction 40 storeys 502 units

> **8 Wellesley** Construction 55 storevs 600 units

Glouchester on Yonge (8) Construction 44 storeys 528 units



(7)

### The lvy

Construction 34 storeys 232 units

#### 10 St Mary (10)

**Pre-Construction** 50 storeys 465 units

(11) **55 Charles Condos** 

Construction 50 storeys 665 units

The Charles (12)