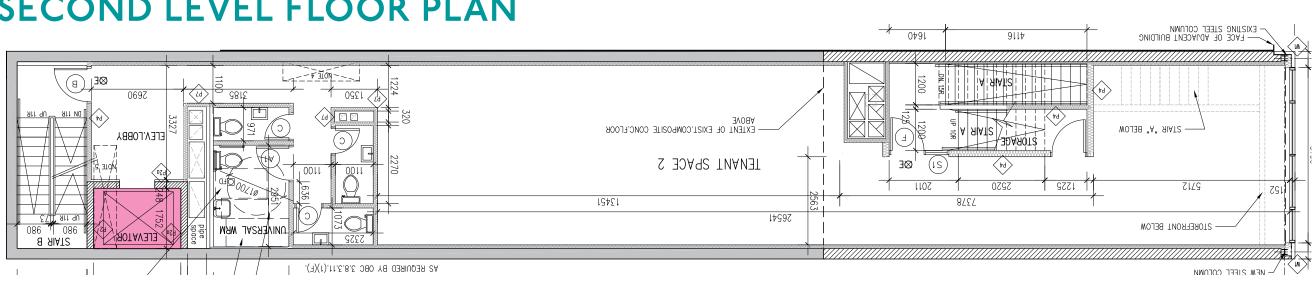

N M5H 1J8 | 416 362 2244 | WWW.CBRE.CA



# PRIME YONGE STREET RETAIL FOR LEASE 556 YONGE STREET

| ze: | Ground: | 2,384 sq.ft.        |
|-----|---------|---------------------|
|     | Second: | 2,461 sq.ft.        |
|     | Third:  | <u>2,461 sq.ft.</u> |
|     | Total:  | 7,306 sq. ft.       |
|     |         |                     |

**Net Rent:** Please contact listing agents

| Ground: | \$24.50 per sq. ft. |
|---------|---------------------|
| Second: | \$15.25 per sq. ft. |
| Third:  | \$15.25 per sq. ft. |

- Available: Immediately
- **Comments:** Opportunity to secure space in a brand-new free standing building on Yonge Street
  - High traffic area
  - Steps from Wellesley subway station
  - Amazing ceiling heights





## THIRD LEVEL FLOOR PLAN



## **SECOND LEVEL FLOOR PLAN**



## **GROUND LEVEL FLOOR PLAN**



STREET YONGE



ELEVATOR



Μ

COLLEGE SUBWAY STATION

> 556 YONGE STREET

WELLESLEY SUBWAY STATION





### DAYTIME POPULATION\*



### POPULATION CHANGE (2019-2024)\*



MEDIAN AGE\*

\*WITHIN I KM OF 556 YONGE ST

## Area Developments

2 Carlton Street (1)Pre-Construction 73 storeys 990 units

(2)

(4)

475 Yonge Street **Pre-Construction** 78 storeys 1,611 units

(3) **Halo Residences** Construction 38 storeys 450 units

> Teahouse Construction 52,25 storeys 608 units

5 510 Yonge **Pre-Construction** 59 storeys 500 units

10 Maitland (6) Pre-Construction 40 storeys 502 units

> **8 Wellesley** Construction 55 storevs 600 units

Glouchester on Yonge (8) Construction 44 storeys 528 units



(7)

### The lvy

Construction 34 storeys 232 units

#### 10