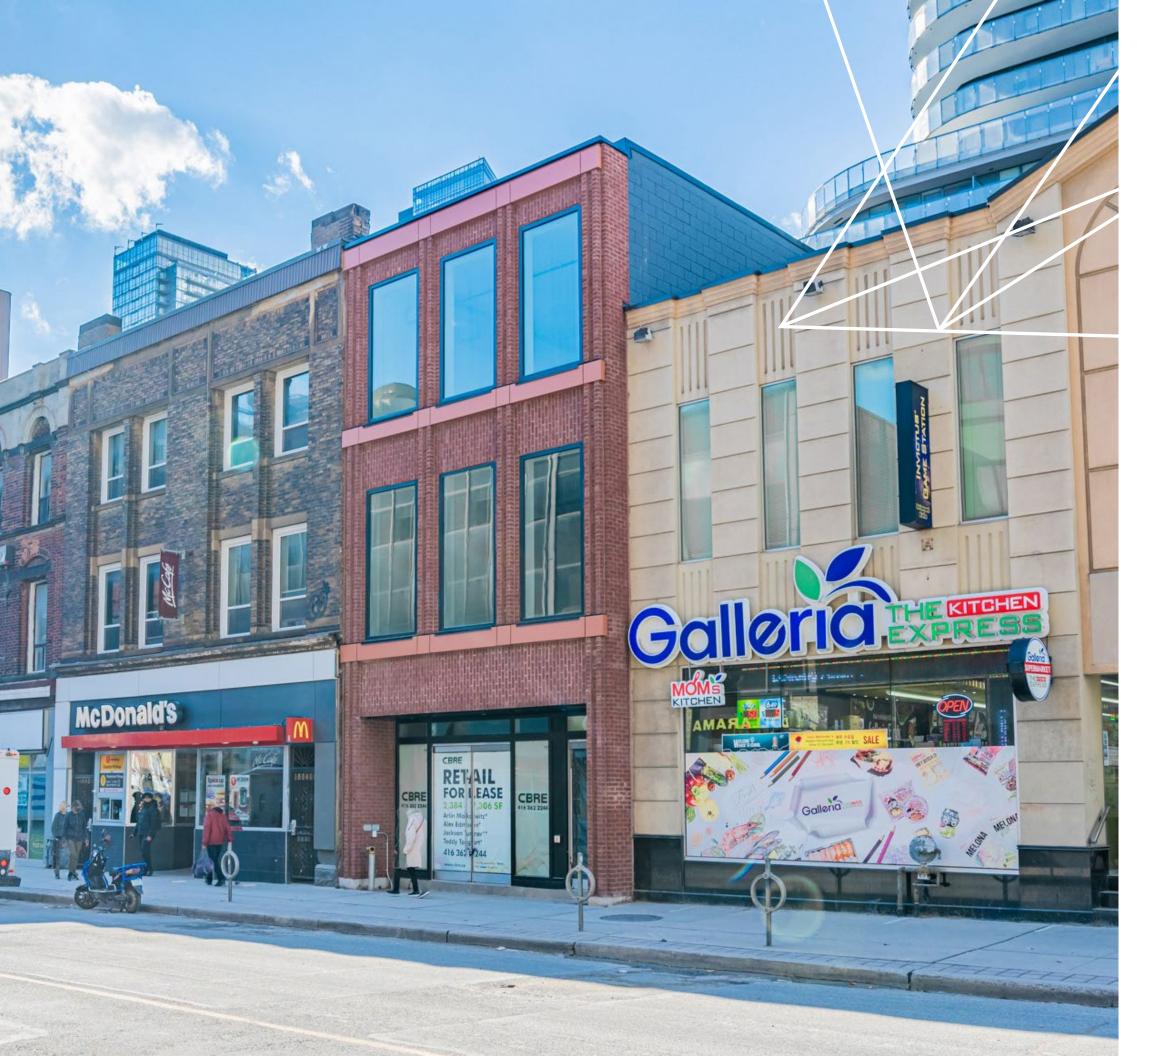

PRIME YONGE STREET RETAIL FOR LEASE

## 556 YONGE STREET

### PRIME YONGE STREET RETAIL FOR LEASE **556 YONGE STREET**

Size: 1,871 sq. ft. Lower:

2,103 sq. ft. Ground:

2,461 sq. ft. LEASED! 2,461 sq. ft. LEASED!

**Net Rent:** Please contact listing agents

TMI: \$24,00 per sq. ft.

**Immediately Available:** 

- **Comments:** Opportunity to secure space in a brand-new free standing building on Yonge Street
  - High traffic area
  - Steps from Wellesley subway station
  - Amazing ceiling heights