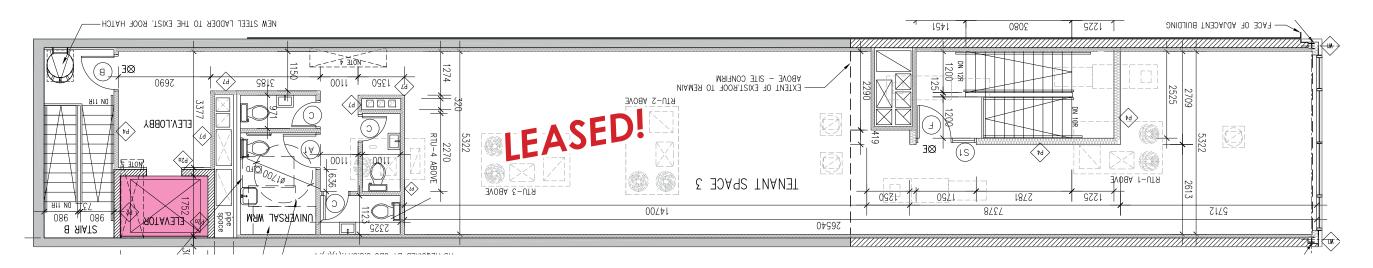

PRIME YONGE STREET RETAIL FOR LEASE

## 556 YONGE STREET



### PRIME YONGE STREET RETAIL FOR LEASE **556 YONGE STREET**

Size: 1,871 sq. ft. Lower:

2,103 sq. ft. Ground:

2,461 sq. ft. LEASED! 2,461 sq. ft. LEASED!

**Net Rent:** Please contact listing agents

TMI: \$24,00 per sq. ft.

**Immediately Available:** 

- **Comments:** Opportunity to secure space in a brand-new free standing building on Yonge Street
  - High traffic area
  - Steps from Wellesley subway station
  - Amazing ceiling heights

**CBRE** 









### THIRD LEVEL FLOOR PLAN



#### SECOND LEVEL FLOOR PLAN



#### **GROUND LEVEL FLOOR PLAN**











\$100,734

AVERAGE HOUSEHOLD INCOME\*



159,092

DAYTIME POPULATION\*



Ω<sub>4</sub>
12.4%

POPULATION CHANGE (2019-2024)\*



MEDIAN AGE\*

\*WITHIN I KM OF 556 YONGE ST

## Area Developments

- 2 Carlton Street
  Pre-Construction
  73 storeys
  990 units
- 2 475 Yonge Street
  Pre-Construction
  78 storeys
  1,611 units
- 3 Halo Residences
  Construction
  38 storeys
  450 units
- 4 Teahouse
  Construction
  52,25 storeys
  608 units
- 5 510 Yonge
  Pre-Construction
  59 storeys
  500 units
- 6 10 Maitland
  Pre-Construction
  40 storeys
  502 units
- 7 8 Wellesley
  Construction
  55 storeys
  600 units
- 8 Glouchester on Yonge
  Construction
  44 storeys
  528 units
- 9 The Ivy Construction 34 storeys 232