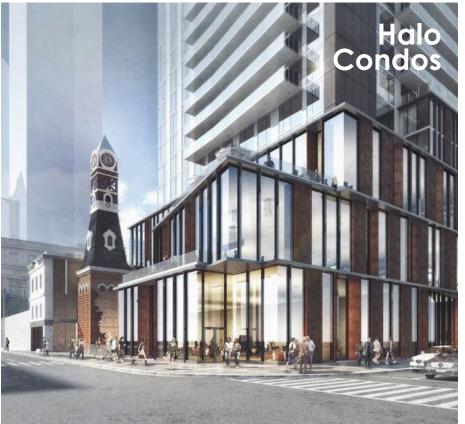

## 556 YONGE STREET

### PRIME YONGE STREET RETAIL FOR LEASE **556 YONGE STREET**

Size: 1,871 sq. ft. Lower:

2,103 sq. ft. Ground:

2,461 sq. ft. LEASED! 2,461 sq. ft. LEASED!

**Net Rent:** Please contact listing agents

TMI: \$24,00 per sq. ft.

**Immediately Available:** 

- **Comments:** Opportunity to secure space in a brand-new free standing building on Yonge Street
  - High traffic area
  - Steps from Wellesley subway station
  - Amazing ceiling heights