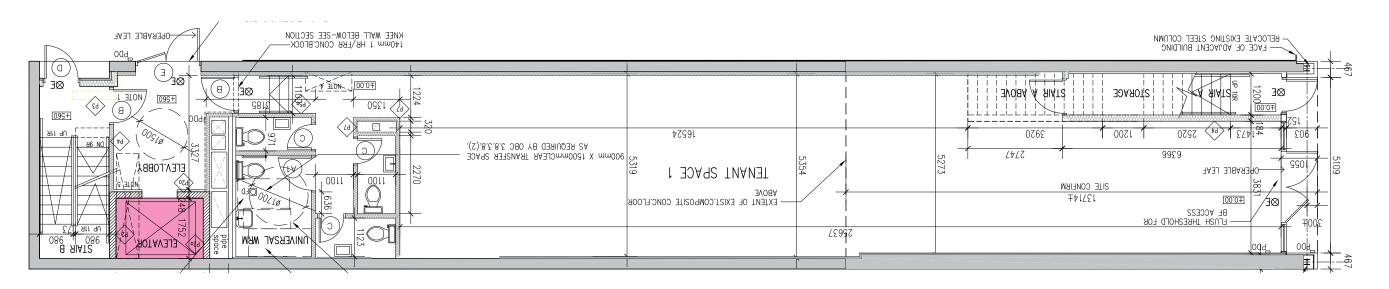

### THIRD LEVEL FLOOR PLAN

#### SECOND LEVEL FLOOR PLAN

#### **GROUND LEVEL FLOOR PLAN**

\$100,734

AVERAGE HOUSEHOLD INCOME\*

159,092

DAYTIME POPULATION\*

Ω<sub>4</sub>
12.4%

POPULATION CHANGE (2019-2024)\*

MEDIAN AGE\*