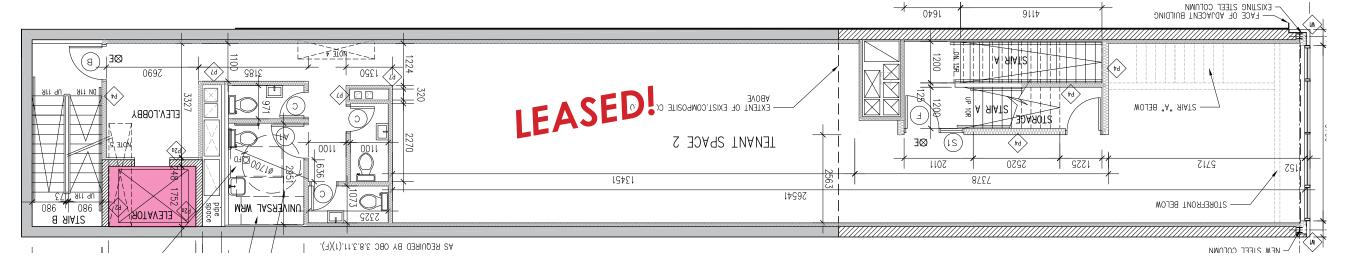

PRIME YONGE STREET RETAIL FOR LEASE

## 556 YONGE STREET



### PRIME YONGE STREET RETAIL FOR LEASE **556 YONGE STREET**

Size: 1,871 sq. ft. Lower:

2,103 sq. ft. Ground:

2,461 sq. ft. LEASED! 2,461 sq. ft. LEASED!

**Net Rent:** Please contact listing agents

TMI: \$24,00 per sq. ft.

**Immediately Available:** 

- **Comments:** Opportunity to secure space in a brand-new free standing building on Yonge Street
  - High traffic area
  - Steps from Wellesley subway station
  - Amazing ceiling heights

**CBRE** 









### THIRD LEVEL FLOOR PLAN



#### SECOND LEVEL FLOOR PLAN



#### **GROUND LEVEL FLOOR PLAN**











\$100,734

AVERAGE HOUSEHOLD INCOME\*



159,092

DAYTIME POPULATION\*



Ω<sub>4</sub>
12.4%

POPULATION CHANGE (2019-2024)\*



MEDIAN AGE\*

\*WITHIN I KM OF 556 YONGE ST

## Area Developments

- 2 Carlton Street
  Pre-Construction
  73 storeys
  990 units
- 2 475 Yonge Street
  Pre-Construction
  78 storeys
  1,611 units
- 3 Halo Residences
  Construction
  38 storeys
  450 units
- 4 Teahouse
  Construction
  52,25 storeys
  608 units
- 5 510 Yonge
  Pre-Construction
  59 storeys
  500 units
- 6 10 Maitland
  Pre-Construction
  40 storeys
  502 units
- 7 8 Wellesley
  Construction
  55 storeys
  600 units
- 8 Glouchester on Yonge
  Construction
  44 storeys
  528 units
- 9 The Ivy Construction 34 storeys 232 units

- 10 St Mary
  Pre-Constr