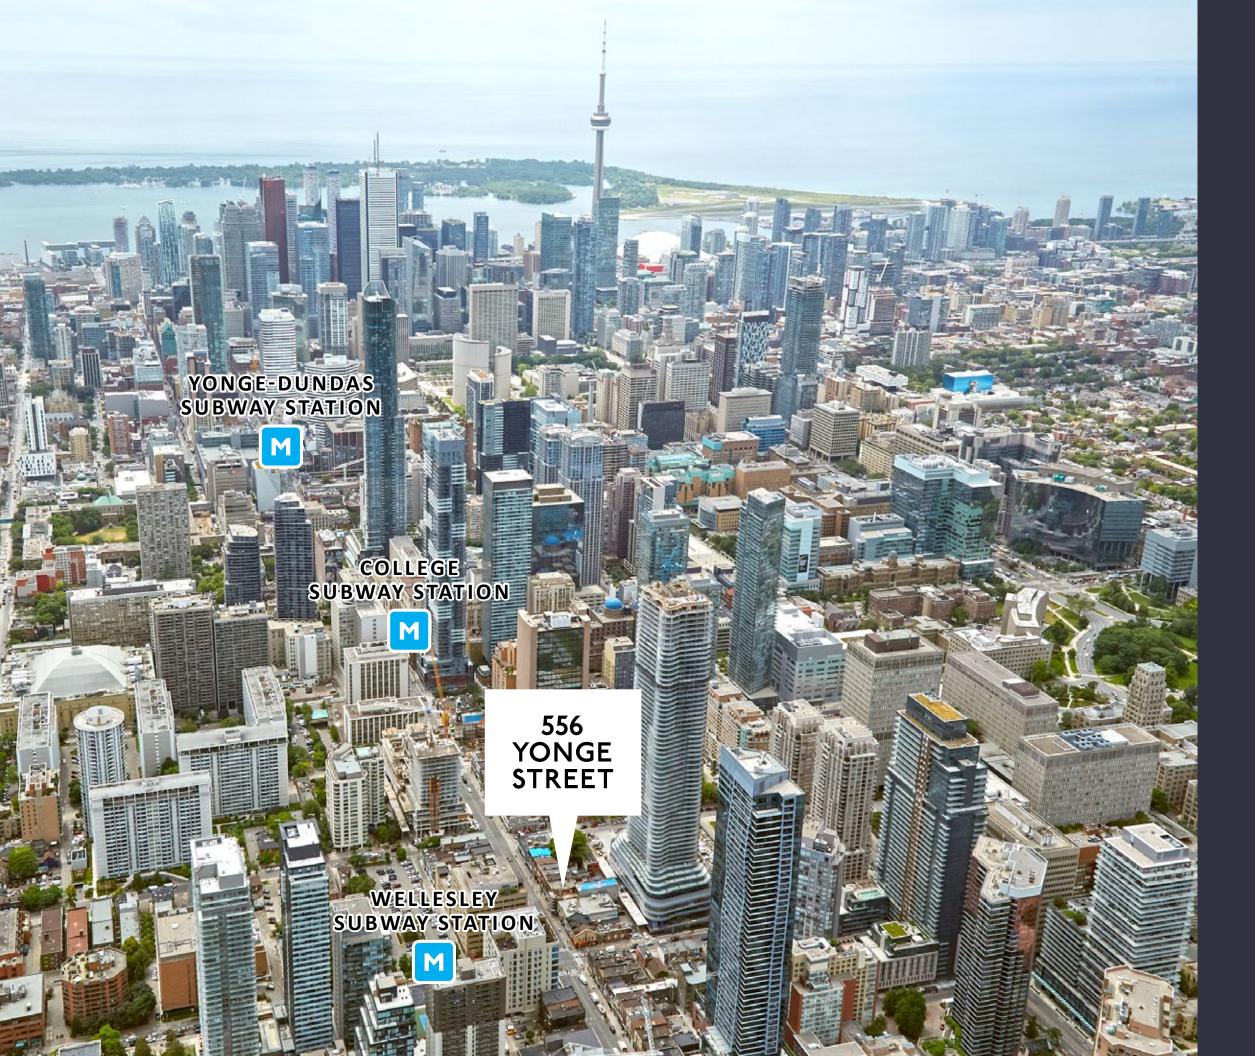

## 556 YONGE STREET

### PRIME YONGE STREET RETAIL FOR LEASE **556 YONGE STREET**

Size: 1,871 sq. ft. Lower:

2,103 sq. ft. Ground:

2,461 sq. ft. LEASED! 2,461 sq. ft. LEASED!

**Net Rent:** Please contact listing agents

TMI: \$24,00 per sq. ft.