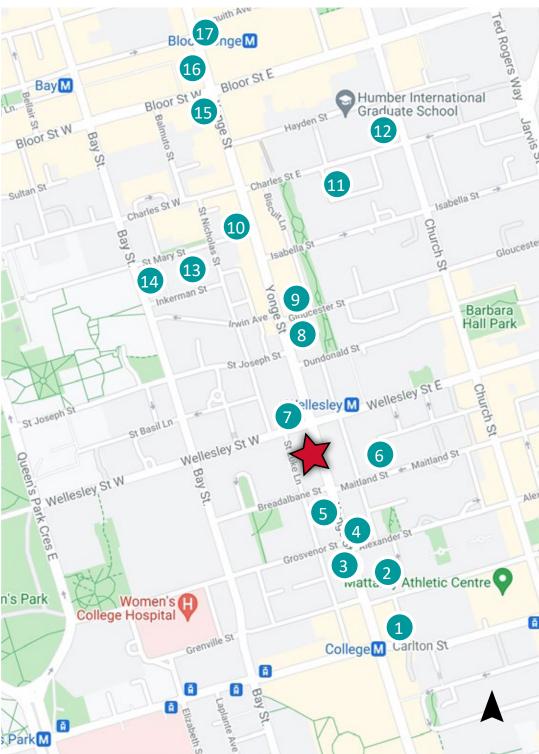

## Area Developments

- 2 Carlton Street
  Pre-Construction
  73 storeys
  990 units
- 2 475 Yonge Street
  Pre-Construction
  78 storeys
  1,611 units
- 3 Halo Residences
  Construction
  38 storeys
  450 units
- 4 Teahouse
  Construction
  52,25 storeys
  608 units
- 5 510 Yonge
  Pre-Construction
  59 storeys
  500 units
- 6 10 Maitland
  Pre-Construction
  40 storeys
  502 units
- 7 8 Wellesley
  Construction
  55 storeys
  600 units
- 8 Glouchester on Yonge
  Construction
  44 storeys
  528 units
- 9 The Ivy Construction 34 storeys 232 units

- 10 St Mary
  Pre-Construction
  50 storeys
  465 units
- 55 Charles Condos
  Construction
  50 storeys
  665 units
- 12 The Charles
  Construction
  47 storeys
  428 units
- 25 St Mary
  Pre-Construction
  59,54 storeys
  1,143 units
- 14 1075 Bay Street Pre-Construction 59 storeys 540 units
- The One
  Construction
  94 storeys
  505 units
- Cumberland Square
  Pre-Construction
  75,61,50 storeys
  1,596 units
- Adagio
  Pre-Construction
  26 storeys
  202 units

# 11,565

#### **INCOMING CONDO UNITS**