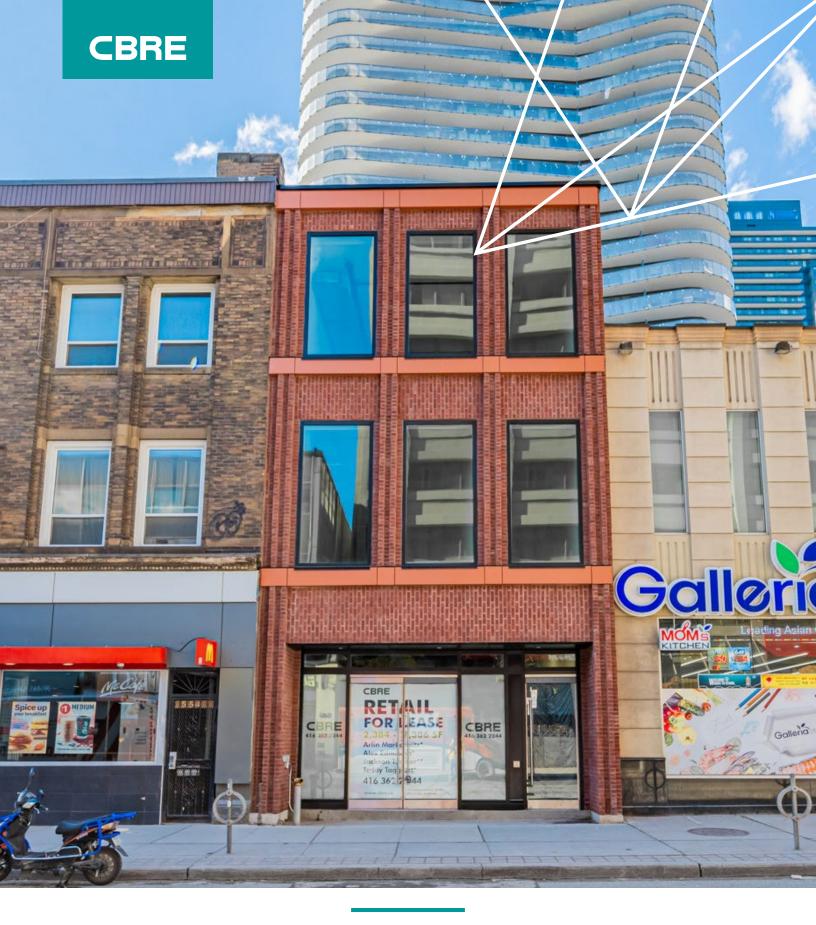

PRIME YONGE STREET RETAIL FOR LEASE

## 556 YONGE STREET

### PRIME YONGE STREET RETAIL FOR LEASE **556 YONGE STREET**

Size: 1,871 sq. ft. Lower:

2,103 sq. ft. Ground:

2,461 sq. ft. LEASED! 2,461 sq. ft. LEASED!

**Net Rent:** Please contact listing agents

TMI: \$24,00 per sq. ft.

**Immediately Available:** 

- **Comments:** Opportunity to secure space in a brand-new free standing building on Yonge Street
  - High traffic area
  - Steps from Wellesley subway station
  - Amazing ceiling heights