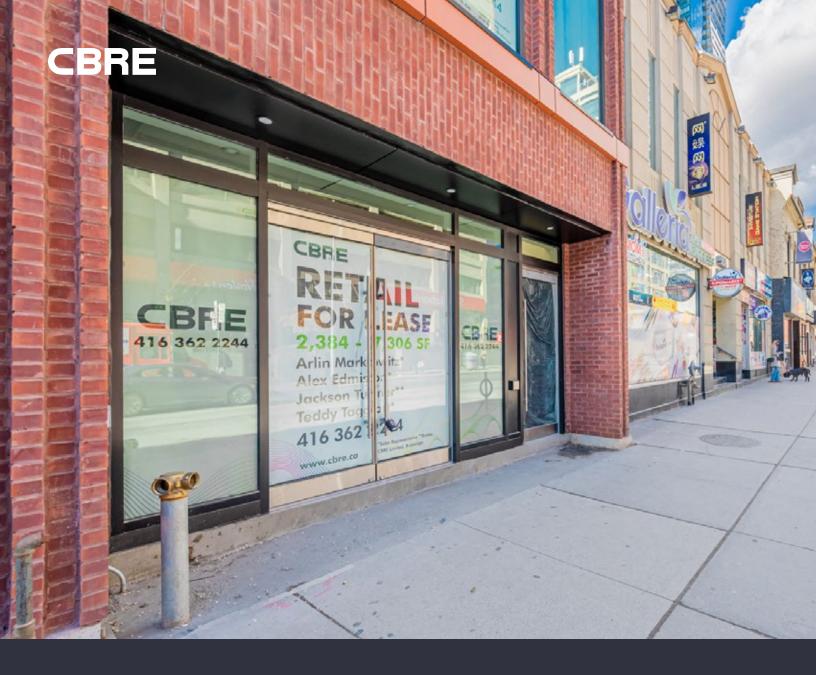

### PRIME YONGE STREET RETAIL FOR LEASE **556 YONGE STREET**

Size: 1,871 sq. ft. Lower:

2,103 sq. ft. Ground:

2,461 sq. ft. LEASED! 2,461 sq. ft. LEASED!

**Net Rent:** Please contact listing agents

TMI: \$24,00 per sq. ft.

**Immediately Available:** 

- **Comments:** Opportunity to secure space in a brand-new free standing building on Yonge Street
  - High traffic area
  - Steps from Wellesley subway station
  - Amazing ceiling heights

**CBRE** 