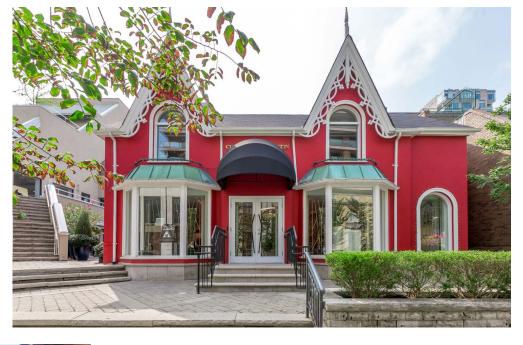

# 111-113 Vonkville

ICONIC YORKVILLE RETAIL FOR LEASE

**CBRE** 

## 111-113 Vonkville

111-113 Yorkville Avenue is an iconic address connected to the charming boutiques of Old York Lane on Yorkville Avenue in between Hazelton and Bellair, on the best section of the street.

111-113 Yorkville Avenue is newly renovated with an updated modernized facade featuring large floor-to-ceiling windows and redeveloped right-sized layouts. Veronica Beard has recently opened on the ground floor of the building.