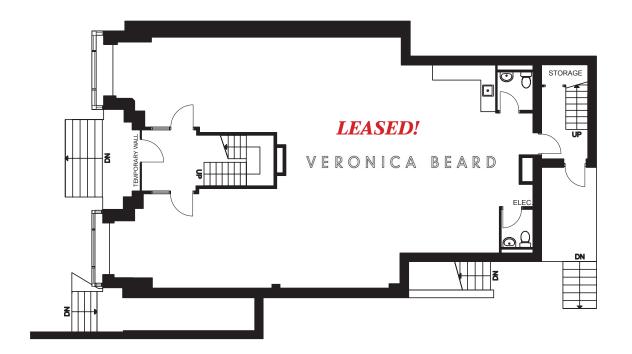

nel, Brunello Cuccinelli, Versace, Chanel and Balenciaga, while also benefiting from it's close proximity to Off White, James Perse, Reformation, John Elliott, Le Labo, The Hazelton Hotel and the Four Seasons Hotel.



111-113 Yorkville Avenue | Iconic Retail for Lease



### 111-113 Vonkville

Address: 111-113 Yorkville Avenue, Toronto

Ground: Unit 1: 1,862 sq. ft. LEASED TO VERONICA BEARD!

Second: Unit 2: 973 sq. ft. LEASED TO EARTH SALON!

Unit 3. 679 sq. ft. LEASED TO VRAI JEWELRY!

Third: Unit 4: 895 sq. ft.

Unit 5: 900 sq. ft. + 45 sq. ft. balcony

Lower Ground: Unit 6. 2,143 sq. ft. + patio potential LEASED!

Net Rent: \$35.00 per sq. ft.

TMI: \$45.83 per sq. ft.

Available: Immediately

111-113 Yorkville Avenue | Iconic Retail for Lease

### FLOOR PLANS

#### **GROUND FLOOR**



#### **SECOND FLOOR**



#### THIRD FLOOR



**LOWER GROUND** 





#### NEIGHBOURHOOD STREETSCAPE





Click to play neighbourhood video



W HOTEL

**CUMBERLAND STREET** 

| PLANTA            |               | CUMBERLAND TE                        |  |               |         | CE           |           |  |
|-------------------|---------------|--------------------------------------|--|---------------|---------|--------------|-----------|--|
| ALO YOGA          | 60 BLOOR ST W | HOLT<br>RENFREW<br>SAINT<br>LAUARENT |  | 50 BLOOR ST W | ARITZIA | 2 BLOOR ST W | LULULEMON |  |
| BLOOR STREET WEST |               |                                      |  |               |         |              |           |  |

BLOOK STREET WEST

| Ц.    |       |           |          |      |  |  |  |  |