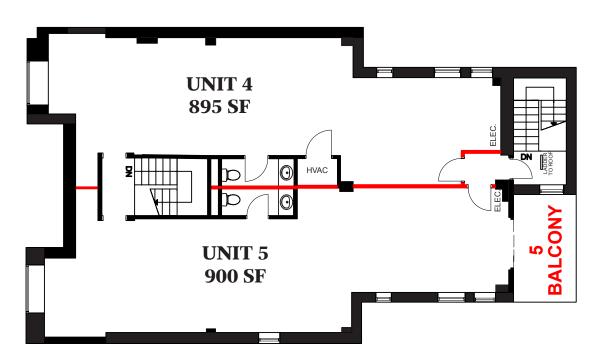

#### **SECOND FLOOR**

Third: Unit 4: 895 sq. ft.

Unit 5: 900 sq. ft. + 45 sq. ft. balcony

Lower Ground: Unit 6. 2,143 sq. ft. + patio potential LEASED!

Net Rent: \$35.00 per sq. ft.

TMI: \$45.83 per sq. ft.

Available: Immediately