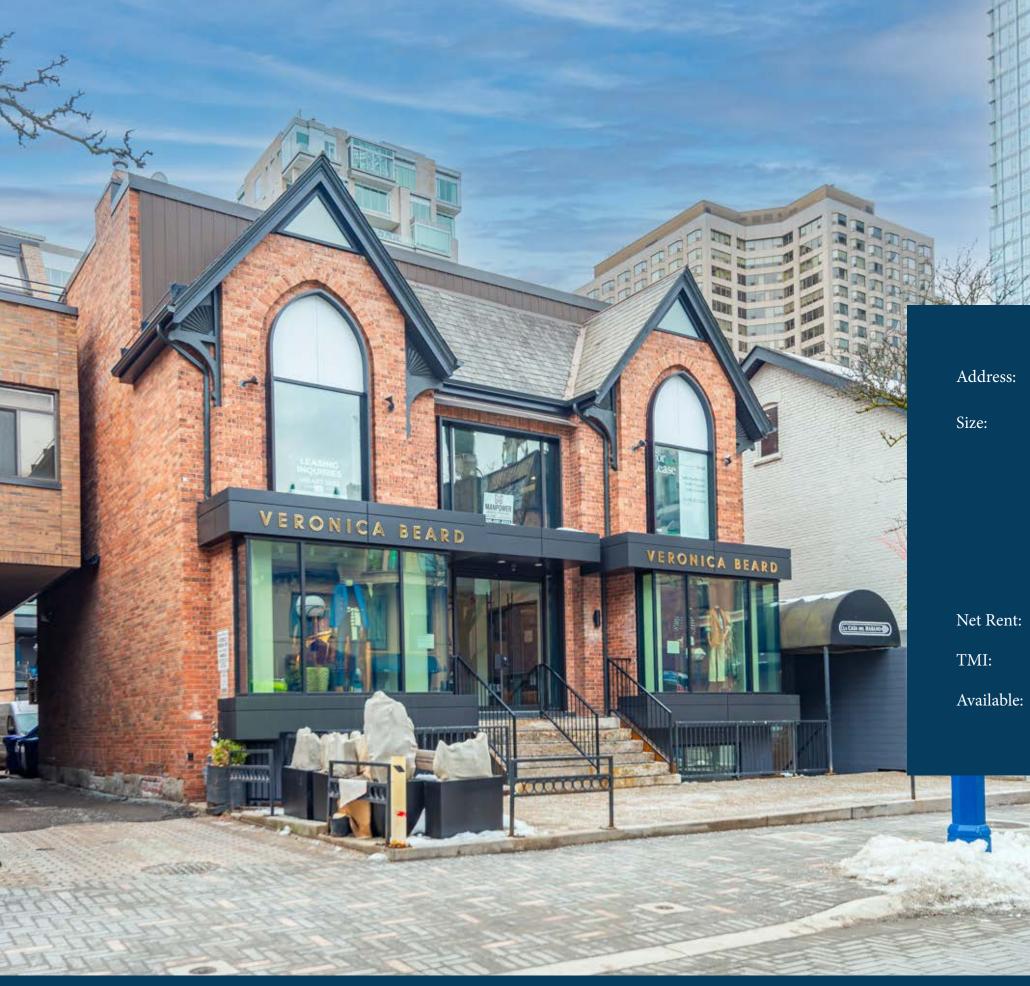

### 111-113 Vonkville

Address: 111-113 Yorkville Avenue, Toronto

Ground: Unit 1: 1,862 sq. ft. LEASED TO VERONICA BEARD!

Second: Unit 2: 973 sq. ft. LEASED TO EARTH SALON!

Unit 3. 679 sq. ft. LEASED TO VRAI JEWELRY!

Third: Unit 4: 895 sq. ft.

Unit 5: 900 sq. ft. + 45 sq. ft. balcony

Lower Ground: Unit 6. 2,143 sq. ft. + patio potential LEASED!

Net Rent: \$35.00 per sq. ft.

TMI: \$45.83 per sq. ft.

Available: Immediately