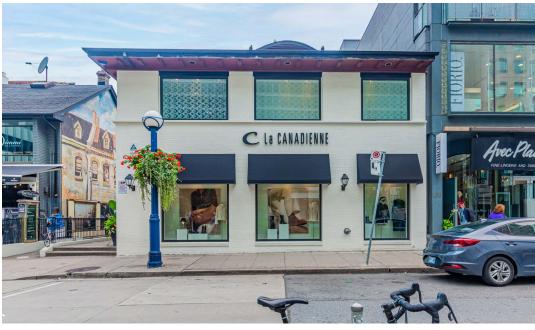

# 111-113 Vonkville

ICONIC YORKVILLE RETAIL FOR LEASE

**CBRE** 

## 111-113 Vonkville

111-113 Yorkville Avenue is an iconic address connected to the charming boutiques of Old York Lane on Yorkville Avenue in between Hazelton and Bellair, on the best section of the street.

111-113 Yorkville Avenue is newly renovated with an updated modernized facade featuring large floor-to-ceiling windows and redeveloped right-sized layouts. Veronica Beard has recently opened on the ground floor of the building.