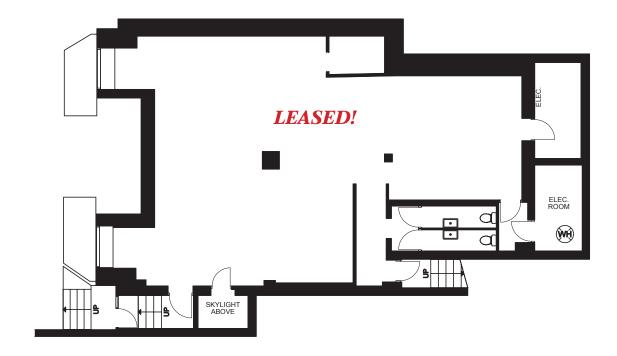

#### THIRD FLOOR

**LOWER GROUND** 

Third: Unit 4: 895 sq. ft.

Unit 5: 900 sq. ft. + 45 sq. ft. balcony

Lower Ground: Unit 6. 2,143 sq. ft. + patio potential LEASED!

Net Rent: \$35.00 per sq. ft.

TMI: \$45.83 per sq. ft.

Available: Immediately