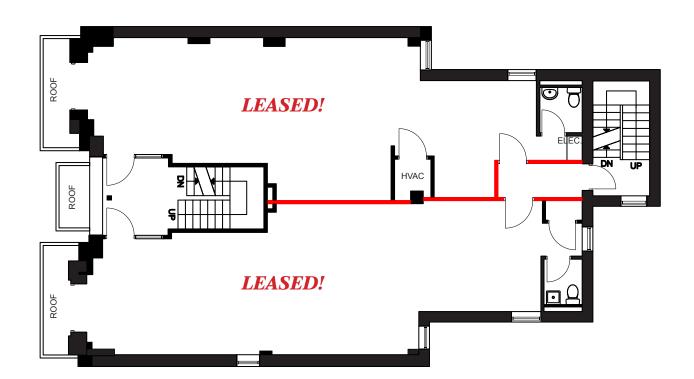

#### **GROUND FLOOR**

### 111-113 Vonkville

Address: 111-113 Yorkville Avenue, Toronto

Ground: Unit 1: 1,862 sq. ft. LEASED TO VERONICA BEARD!

Second: Unit 2: 973 sq. ft. LEASED TO EARTH SALON!

Unit 3. 679 sq. ft. LEASED TO VRAI JEWELRY!