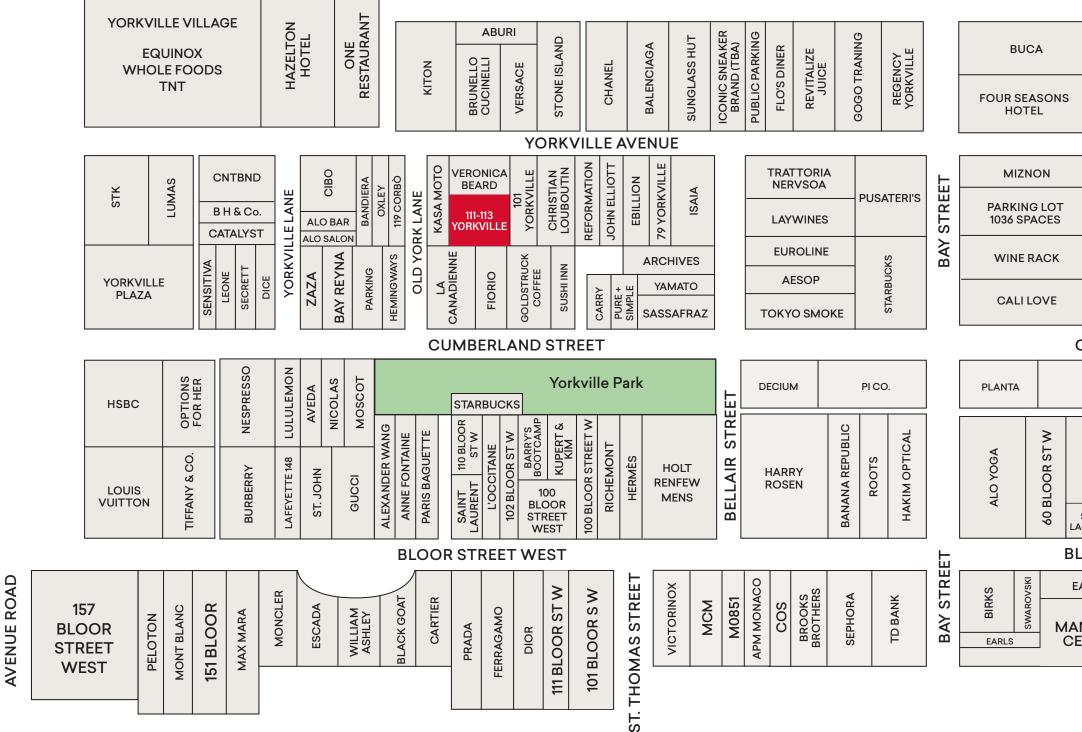

#### NEIGHBOURHOOD STREETSCAPE

Click to play neighbourhood video

W HOTEL

**CUMBERLAND STREET** 

| PLANTA            |               | CUMBERLAND TE                        |  |               |         | CE           |           |  |
|-------------------|---------------|--------------------------------------|--|---------------|---------|--------------|-----------|--|
| ALO YOGA          | 60 BLOOR ST W | HOLT<br>RENFREW<br>SAINT<br>LAUARENT |  | 50 BLOOR ST W | ARITZIA | 2 BLOOR ST W | LULULEMON |  |
| BLOOR STREET WEST |               |                                      |  |               |         |              |           |  |

BLOOK STREET WEST

| Ц.    |       |           |          |      |  |  |  |  |  |
|-------|-------|-----------|----------|------|--|--|--|--|--|
| I KE  | S)    | SWAROVSKI | EATALY   |      |  |  |  |  |  |
| BAY S | BIRKS |           | MANULIFE | LCBO |  |  |  |  |  |
| n     | EARLS |           | CENTRE   |      |  |  |  |  |  |
|       |       |           |          |      |  |  |  |  |  |

STREET SCOTIABANK 19 BLOOR **FUTURE** APPLE STORE **BALMUTO** 

YONGE

NORDSTROM **RACK** CHICK'FIL'A

111-113 Vorkville

Arlin Markowitz\*
Executive Vice President
416 815 2374
arlin.markowitz@cbre.com

Alex Edmison\*
Senior Vice President
416 874 7266
alex.edmison@cbre.com