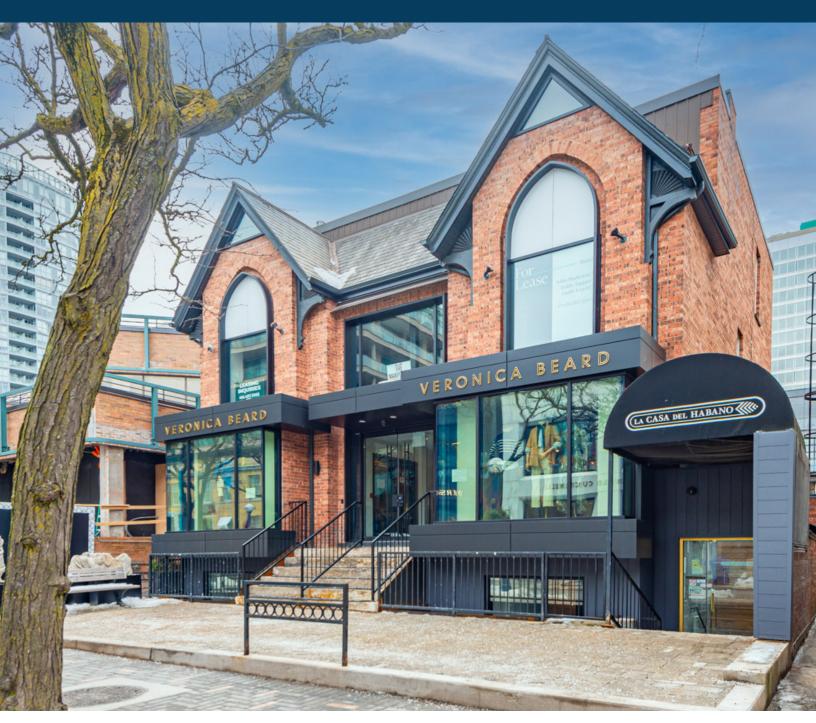

# 111-113 Vonkville

ICONIC YORKVILLE RETAIL FOR LEASE

**CBRE** 

## 111-113 Vorkville

111-113 Yorkville Avenue is an iconic address connected to the charming boutiques of Old York Lane on Yorkville Avenue in between Hazelton and Bellair, on the best section of the street.

111-113 Yorkville Avenue is newly renovated with an updated modernized facade featuring large floor-to-ceiling windows and redeveloped right-sized layouts. Veronica Beard has recently opened on the ground floor of the building.