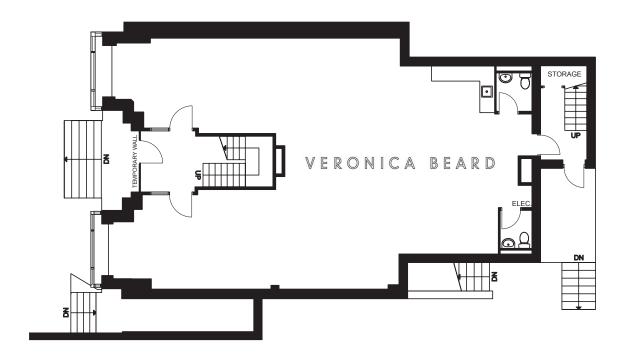

floor of the building.

The opportunity is across the street from Chanel, Brunello Cuccinelli, Versace, Chanel and Balenciaga, while also benefiting from it's close proximity to Off White, James Perse, Reformation, John Elliott, Le Labo, The Hazelton Hotel and the Four Seasons Hotel.



111-113 Yorkville Avenue | Iconic Retail for Lease



111-113 Yorkville Avenue, Toronto

Ground: Unit 1: 1,062 sq. ft. LEASED TO VERONICA BEARD!

Second:

Unit 3. 879 sq. ft. LEASED!

Unit 4: 895 sq. ft.

Unit 5: 900 sq. ft. + 45 sq. ft. balcony

Lower Ground: Unit 6: 2,143 sq. ft. + patio potential

\$35.00 per sq. ft.

Lower Ground: \$60.00 per sq. ft.

\$45.83 per sq. ft.

111-113 Yorkville Avenue | Iconic Retail for Lease CBRE Limited

### FLOOR PLANS

#### **GROUND FLOOR - LEASED TO VERONICA BEARD**



#### **SECOND FLOOR**



#### THIRD FLOOR



#### **LOWER GROUND**





### NEIGHBOURHOOD STREETSCAPE





Click to play neighbourhood video



W HOTEL

**CUMBERLAND STREET** 

| PLANTA            |               | CUMBERLAND TE                        |  |               |         | CE           |           |  |
|-------------------|---------------|--------------------------------------|--|---------------|---------|--------------|-----------|--|
| ALO YOGA          | 60 BLOOR ST W | HOLT<br>RENFREW<br>SAINT<br>LAUARENT |  | 50 BLOOR ST W | ARITZIA | 2 BLOOR ST W | LULULEMON |  |
| BLOOR STREET WEST |               |                                      |  |               |         |              |           |  |

BLOOK STREET WEST

| Ц.    |       |           |          |      |  |  |  |