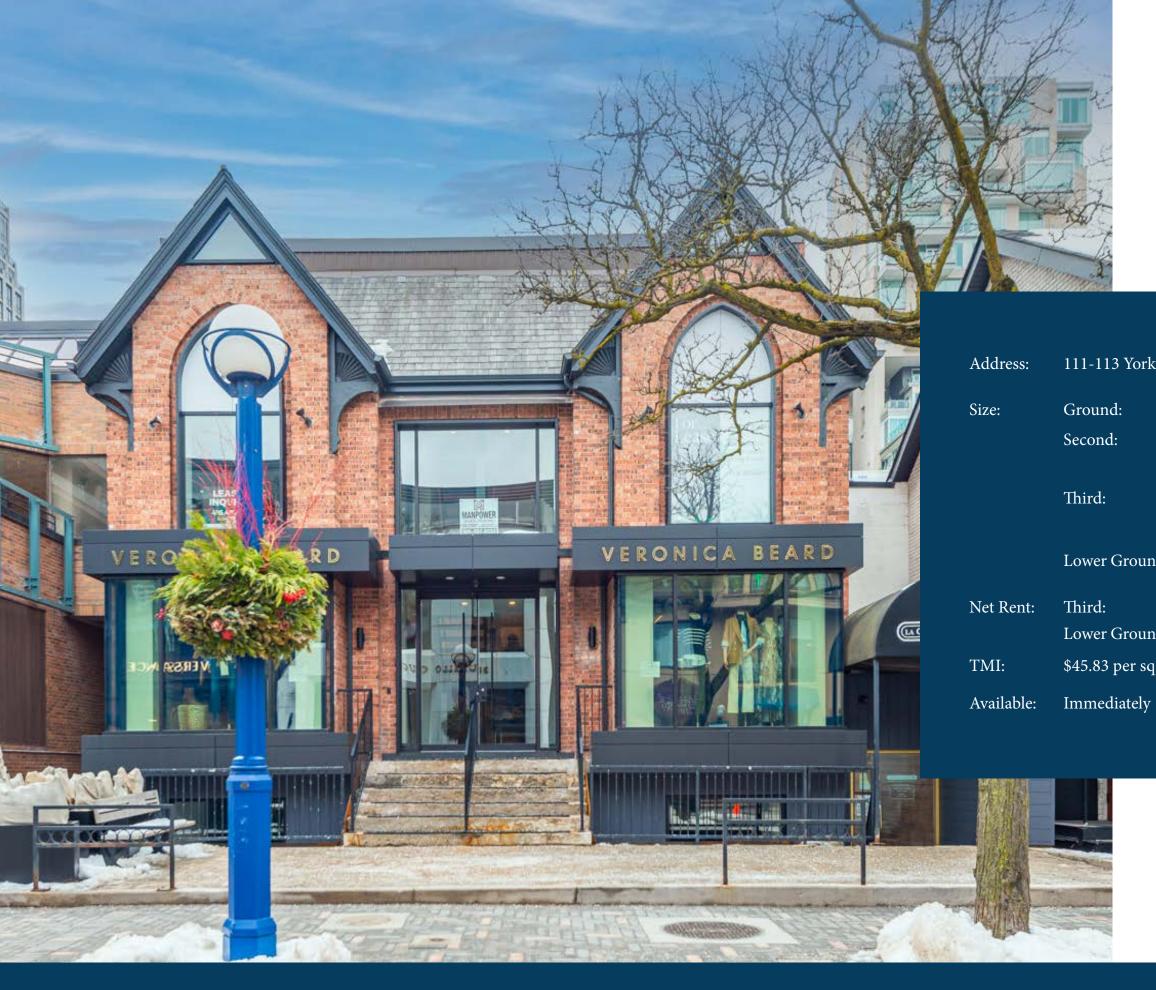

111-113 Yorkville Avenue | Iconic Retail for Lease

111-113 Yorkville Avenue, Toronto

Ground: Unit 1: 1,062 sq. ft. LEASED TO VERONICA BEARD!

Second:

Unit 3. 879 sq. ft. LEASED!

Unit 4: 895 sq. ft.

Unit 5: 900 sq. ft. + 45 sq. ft. balcony

Lower Ground: Unit 6: 2,143 sq. ft. + patio potential

\$35.00 per sq. ft.

Lower Ground: \$60.00 per sq. ft.

\$45.83 per sq. ft.

111-113 Yorkville Avenue | Iconic Retail for Lease CBRE Limited