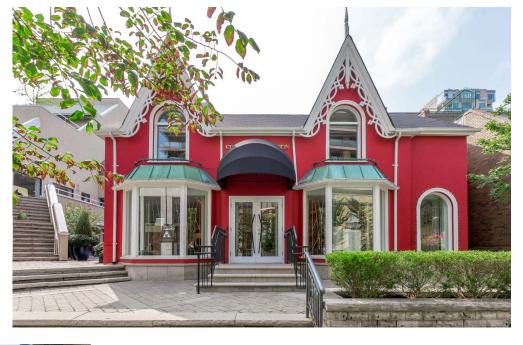

## 111-113 Vorkville

111-113 Yorkville Avenue is an iconic address connected to the charming boutiques of Old York Lane on Yorkville Avenue in between Hazelton and Bellair, on the best section of the street.

111-113 Yorkville Avenue is newly renovated with an updated modernized facade featuring large floor-to-ceiling windows and redeveloped right-sized layouts. Veronica Beard has recently opened on the ground floor of the building.

111-113 Yorkville Avenue | Iconic Retail for Lease

111-113 Yorkville Avenue, Toronto

Ground: Unit 1: 1,062 sq. ft. LEASED TO VERONICA BEARD!

Second:

Unit 3. 879 sq. ft. LEASED!

Unit 4: 895 sq. ft.

Unit 5: 900 sq. ft. + 45 sq. ft. balcony