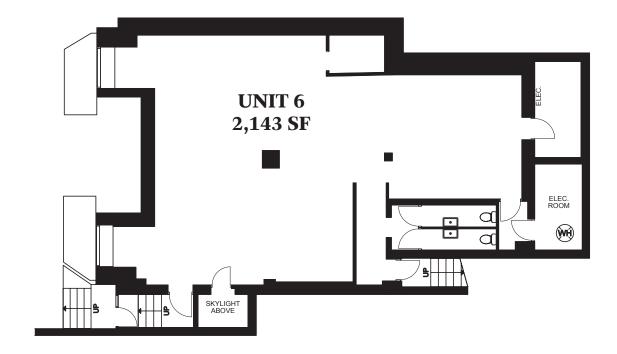

Lower Ground: Unit 6: 2,143 sq. ft. + patio potential

\$35.00 per sq. ft.

Lower Ground: \$60.00 per sq. ft.

\$45.83 per sq. ft.

111-113 Yorkville Avenue | Iconic Retail for Lease CBRE Limited

### FLOOR PLANS

#### **LOWER GROUND**