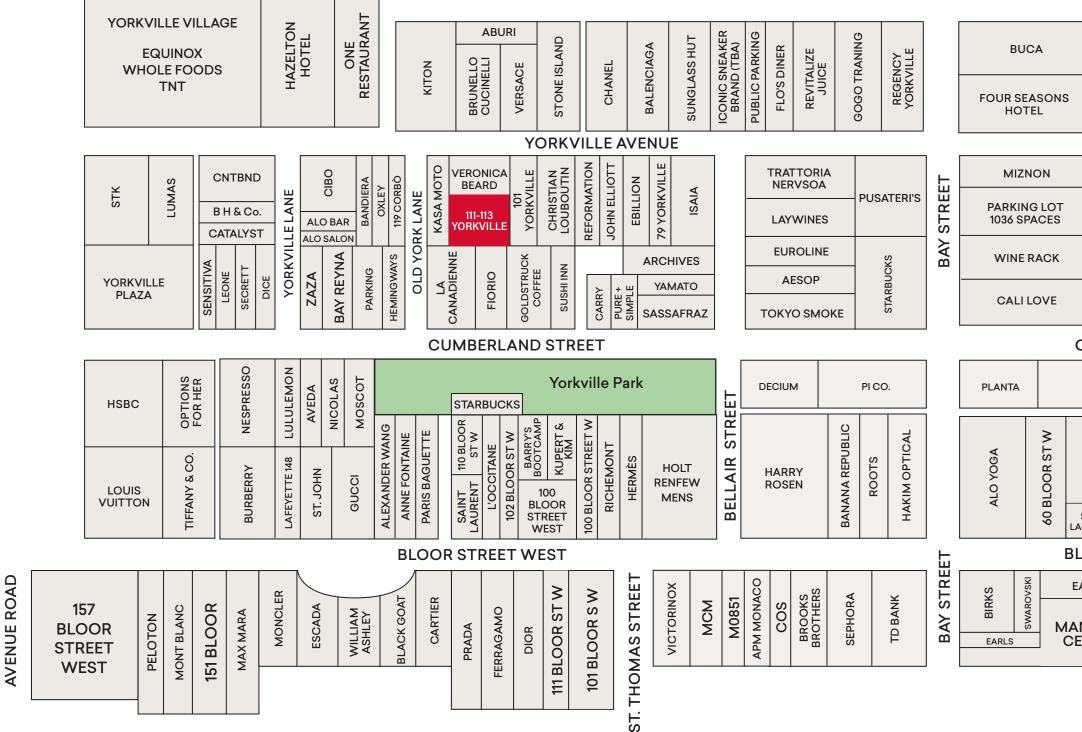

### NEIGHBOURHOOD STREETSCAPE

Click to play neighbourhood video

W HOTEL

**CUMBERLAND STREET** 

| PLANTA            |               | CUMBERLAND TE                        |  |               |         | CE           |           |  |
|-------------------|---------------|--------------------------------------|--|---------------|---------|--------------|-----------|--|
| ALO YOGA          | 60 BLOOR ST W | HOLT<br>RENFREW<br>SAINT<br>LAUARENT |  | 50 BLOOR ST W | ARITZIA | 2 BLOOR ST W | LULULEMON |  |
| BLOOR STREET WEST |               |                                      |  |               |         |              |           |  |

BLOOK STREET WEST

| Ц.    |       |           |          |      |  |  |  |  |  |
|-------|-------|-----------|----------|------|--|--|--|--|--|
| I KE  | S)    | SWAROVSKI | EATALY   |      |  |  |  |  |  |
| BAY S | BIRKS |           | MANULIFE | LCBO |  |  |  |  |  |
| n     | EARLS |           | CENTRE   |      |  |  |  |  |  |
|       |       |           |          |      |  |  |  |  |  |

STREET SCOTIABANK 19 BLOOR **FUTURE** APPLE STORE **BALMUTO** 

YONGE

NORDSTROM **RACK** CHICK'FIL'A

111-113 Vorkville

Arlin Markowitz\*
Executive Vice President
416 815 2374
arlin.markowitz@cbre.com

Alex Edmison\*
Senior Vice President
416 874 7266
alex.edmison@cbre.com