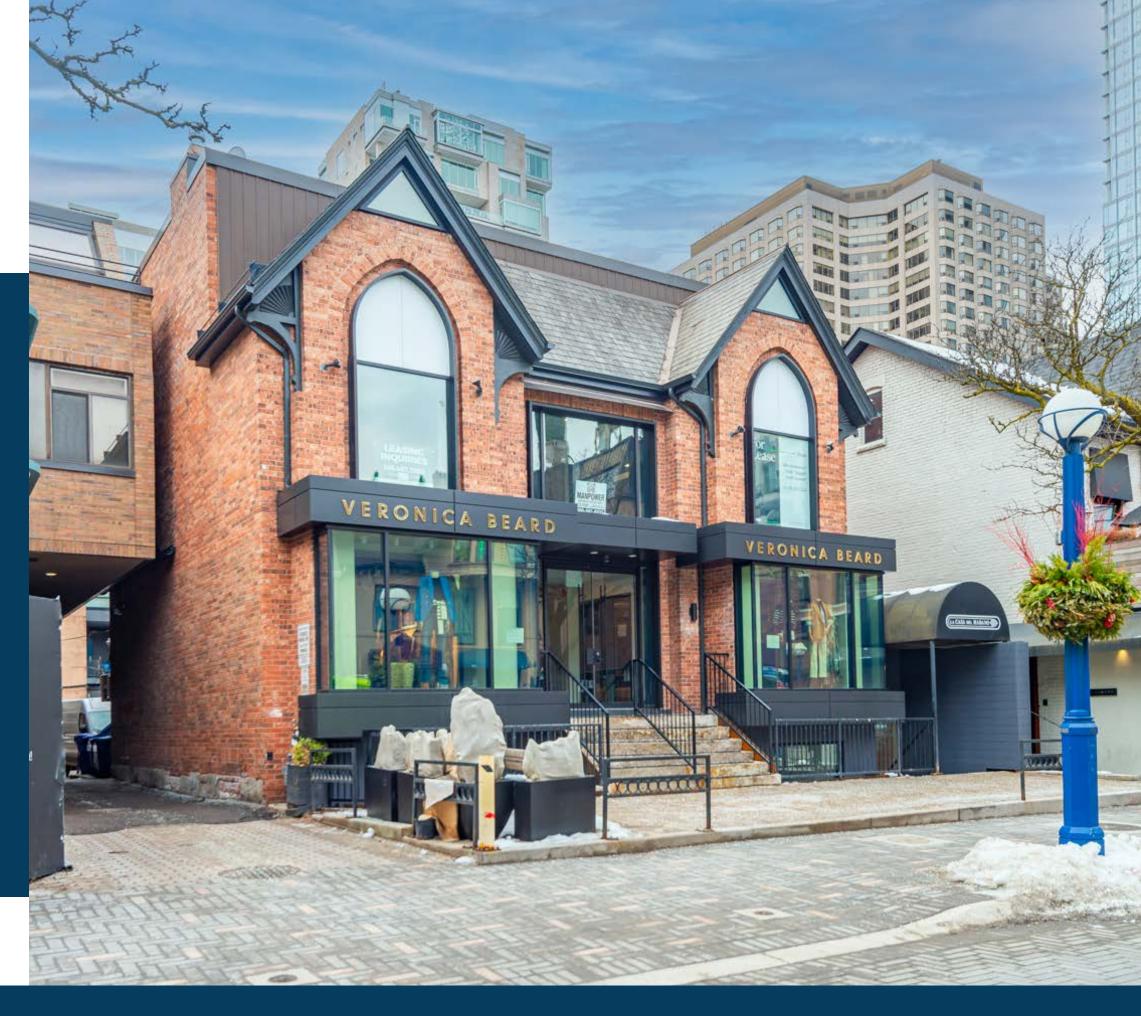

111-113 Yorkville Avenue is newly renovated with an updated modernized facade featuring large floor-to-ceiling windows and redeveloped right-sized layouts. Veronica Beard has recently opened on the ground floor of the building.

The opportunity is across the street from Chanel, Brunello Cuccinelli, Versace, Chanel and Balenciaga, while also benefiting from it's close proximity to Off White, James Perse, Reformation, John Elliott, Le Labo, The Hazelton Hotel and the Four Seasons Hotel.