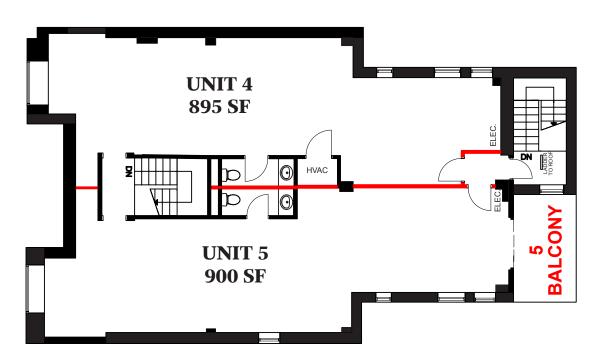

111-113 Yorkville Avenue | Iconic Retail for Lease

111-113 Yorkville Avenue, Toronto

Ground: Unit 1: 1,062 sq. ft. LEASED TO VERONICA BEARD!

Second:

Unit 3. 879 sq. ft. LEASED!

Unit 4: 895 sq. ft.

Unit 5: 900 sq. ft. + 45 sq. ft. balcony

### FLOOR PLANS

#### **SECOND FLOOR**