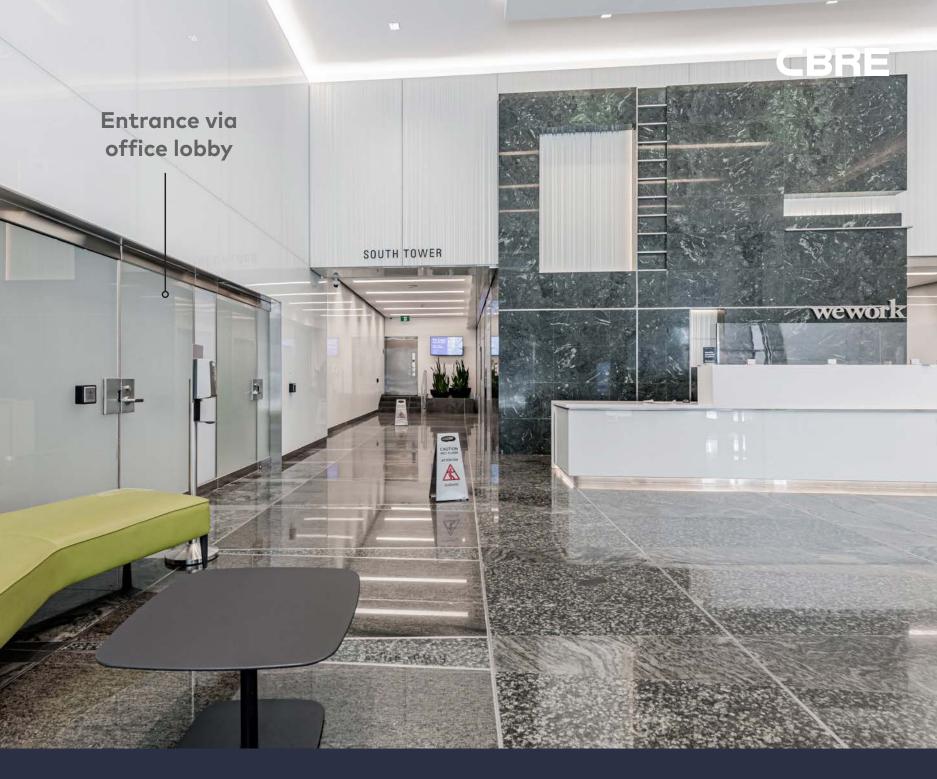

- Located in the heart of Downtown Toronto, on the ground floor of a 12-storey office tower featuring a newly renovated lobby
- Co-tenants include WeWork
- At the doorstep to St. Andrew Subway station with access to the PATH system
- One stop, or a 5 minute walk to Union Station
- Neighbouring retailers and traffic generators include CIBC, Roy Thompson Hall, Moxies, Beertown Public House, F45 Training and Earls Kitchen + Bar