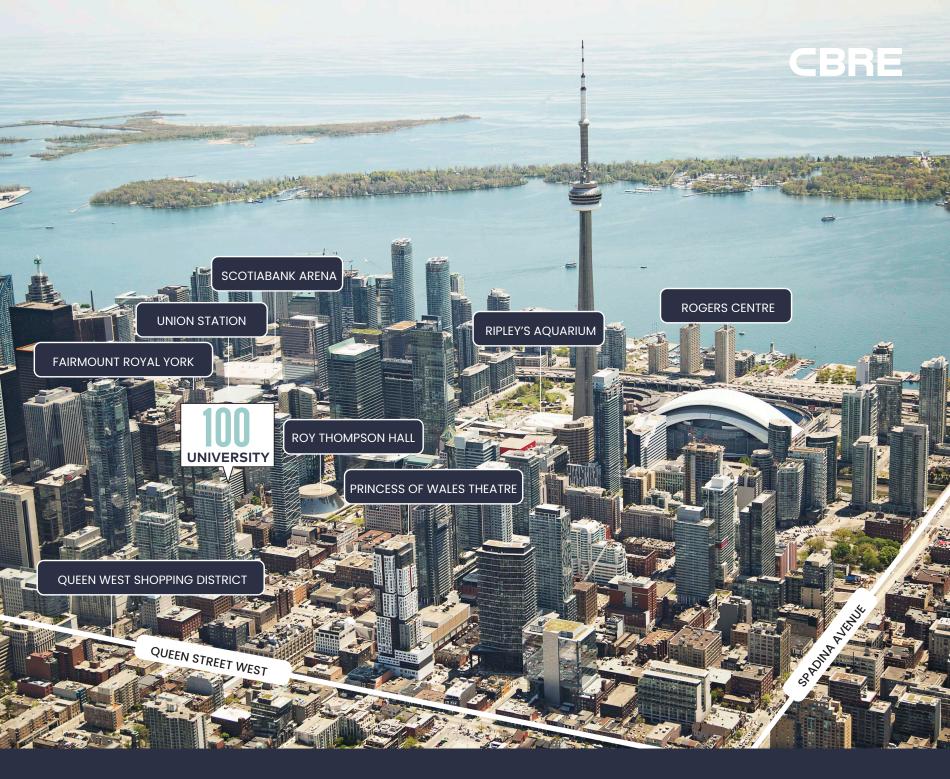

## The Location

100 University is located at the corner of University and King Street, where the Financial District meets the Entertainment District. The space offers access to the Financial District's extremely high daytime employment population and King West's rapidly growing residential population.

The Property is extremely accessible with the entrance to the St. Andrew Subway station just steps away, as well as the stop for the King Street streetcar line.

The Property also benefits from the city's robust tourism population. Popular tourist attractions such as Nathan Phillips Square, the CN Tower, Scotiabank Arena, Ripely's Aquarium, Dundas Square and the Roger's Centre are all within comfortable walking distance. Additionally, the Property is within proximity to numerous premier hotels including the Shangri-La, Bisha Hotel, Le Germain Hotel, The Ritz Carlton and the Nobu Hotel (coming soon).