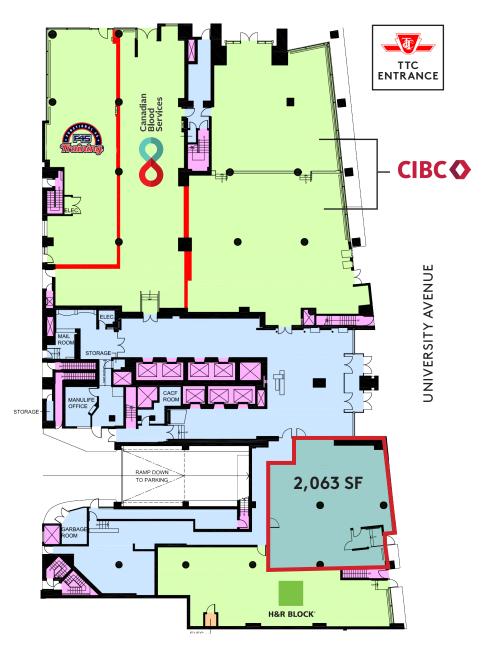

# Property Details

| Address:   | 100 University Avenue, Toronto |
|------------|--------------------------------|
| Size:      | 2,063 sq. ft.                  |
| Net Rent:  | \$35.00 per sq. ft.            |
| TMI:       | \$26.15                        |
| Available: | Immediately                    |

- Located in the heart of Downtown Toronto, on the ground floor of a 12-storey office tower featuring a newly renovated lobby
- Co-tenants include WeWork
- At the doorstep to St. Andrew Subway station with access to the PATH system
- One stop, or a 5 minute walk to Union Station
- Neighbouring retailers and traffic generators include CIBC, Roy Thompson Hall, Moxies, Beertown Public House, F45 Training and Earls Kitchen + Bar