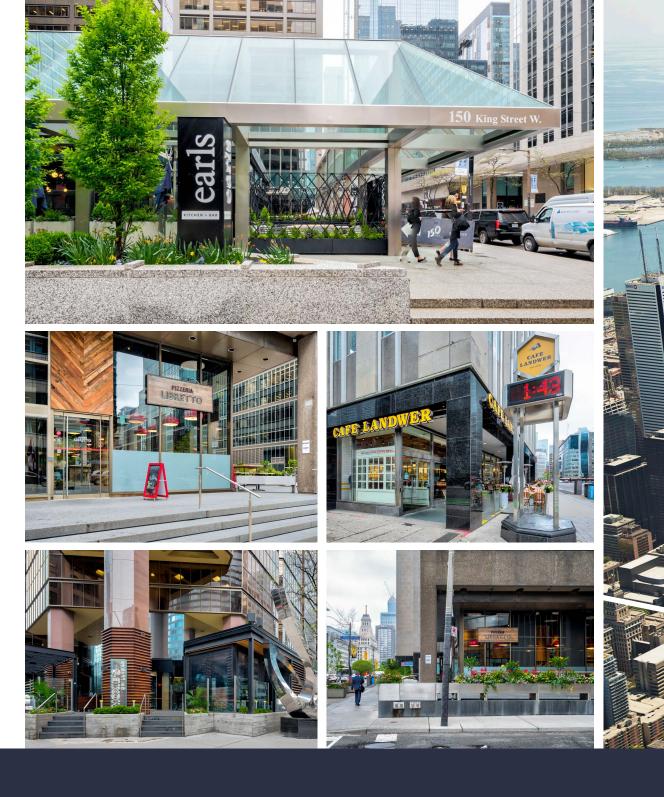

- Located in the heart of Downtown Toronto, on the ground floor of a 12-storey office tower featuring a newly renovated lobby
- Co-tenants include WeWork
- At the doorstep to St. Andrew Subway station with access to the PATH system
- One stop, or a 5 minute walk to Union Station
- Neighbouring retailers and traffic generators include CIBC, Roy Thompson Hall, Moxies, Beertown Public House, F45 Training and Earls Kitchen + Bar

The Property is extremely accessible with the entrance to the St. Andrew Subway station just steps away, as well as the stop for the King Street streetcar line.

The Property also benefits from the city's robust tourism population. Popular tourist attractions such as Nathan Phillips Square, the CN Tower, Scotiabank Arena, Ripely's Aquarium, Dundas Square and the Roger's Centre are all within comfortable walking distance. Additionally, the Property is within proximity to numerous premier hotels including the Shangri-La, Bisha Hotel, Le Germain Hotel, The Ritz Carlton and the Nobu Hotel (coming soon).