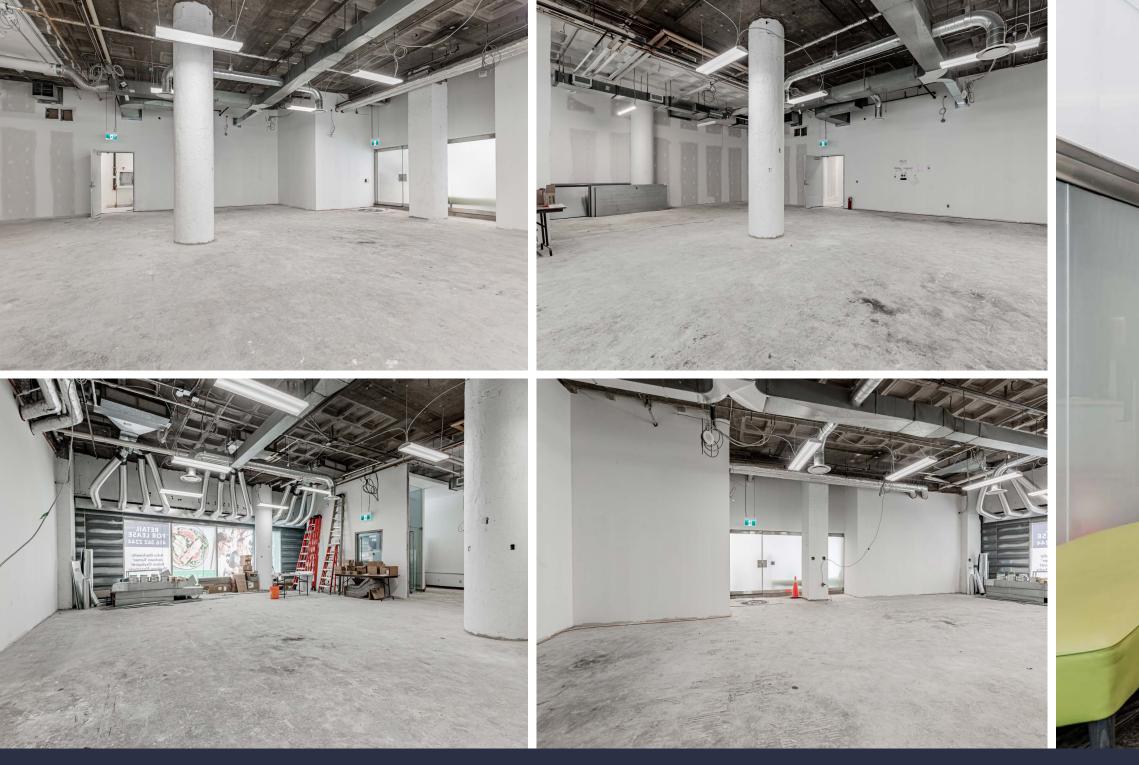

# Property Details

| Address:   | 100 University Avenue, Toronto |
|------------|--------------------------------|
| Size:      | 2,063 sq. ft.                  |
| Net Rent:  | \$35.00 per sq. ft.            |
| TMI:       | \$26.15                        |
| Available: | Immediately                    |

**CBRE LIMITED** 

Artist's Rendering of proposed redevelopment of 100 University retail storefront

K

LOREMIPSUM

DRINK HOT BREAK FABT