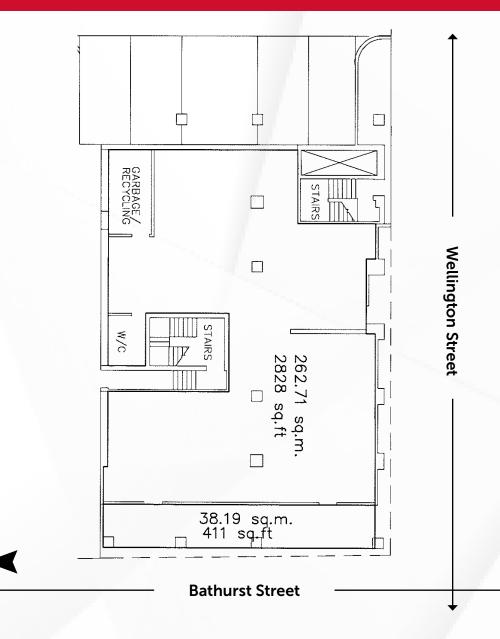

## SALIENT DETAILS

| Size:            | 2,828 sq. ft.       |
|------------------|---------------------|
| Net Rent:        | \$50.00 per sq. ft. |
| Additional Rent: | \$18.06 per sq. ft. |
| Available:       | February 1, 2021    |

- Fully fixtured unit, move in ready
- High pedestrian and vehicular traffic
- Great exposure across the street from the future 1 Hotel Toronto (former Thompson Hotel)
- Massive amounts of residential developments in the immediate area
- Includes 411 sq. ft. Patio
- Commercial parking on-site

# FLOORPLAN