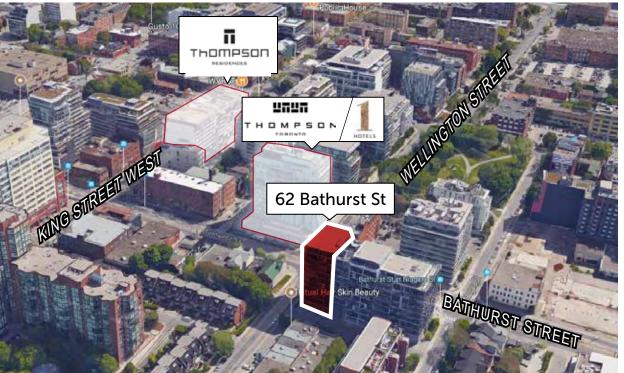

62 Bathurst Street

# LOCATION

62 Bathurst Street is located in the heart of Downtown West, just steps off the best stretch of shops and restaurants of King Street West including Lavelle, Oretta, Patria, and Colette Grand Cafe. Across the street is The Thompson Hotel which will continue operating until renovation for the future 1 Hotel Toronto begins, as part of the 1 Hotel's brand of high-end luxury sustainable hotels.

62 Bathurst benefits from very high vehicular traffic and its proximity to a large number of condominium developments currently proposed and under construction, most notably downtown Toronto's largest mixed-use development The Well.