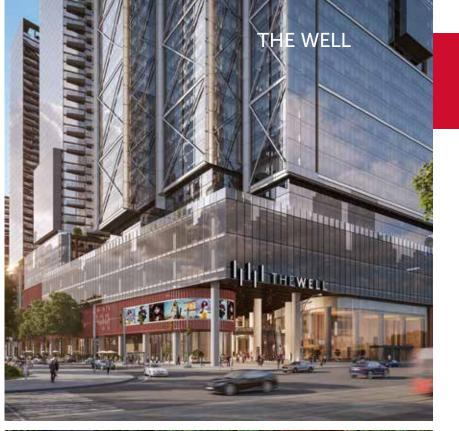

62 Bathurst benefits from very high vehicular traffic and its proximity to a large number of condominium developments currently proposed and under construction, most notably downtown Toronto's largest mixed-use development The Well.

#### 9. The Well

Under Construction 756 Units Completion: 2022