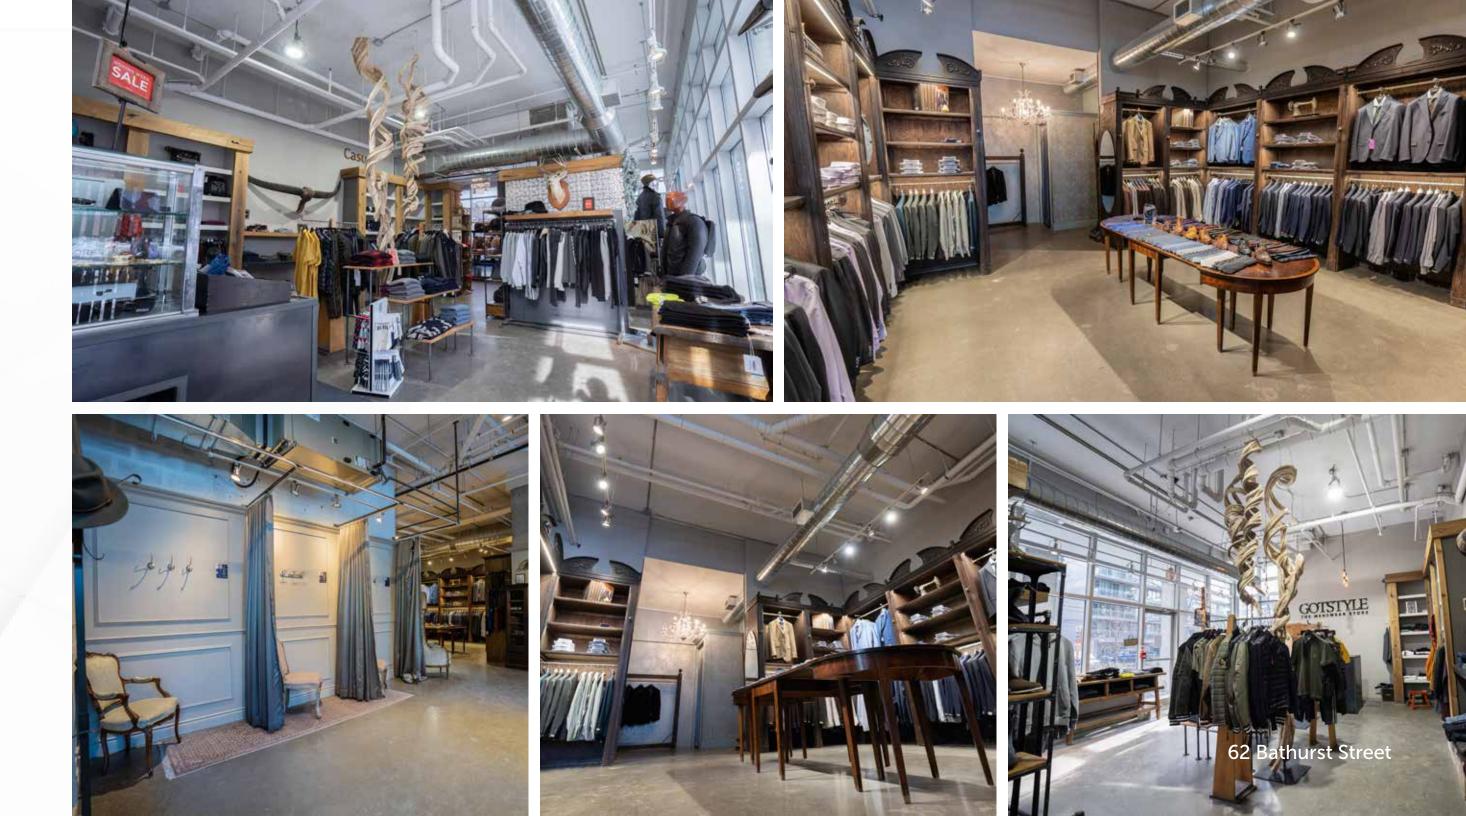

- Fully fixtured unit, move in ready
- High pedestrian and vehicular traffic
- Great exposure across the street from the future 1 Hotel Toronto (former Thompson Hotel)
- Massive amounts of residential developments in the immediate area
- Includes 411 sq. ft. Patio
- Commercial parking on-site

62 Bathurst Street