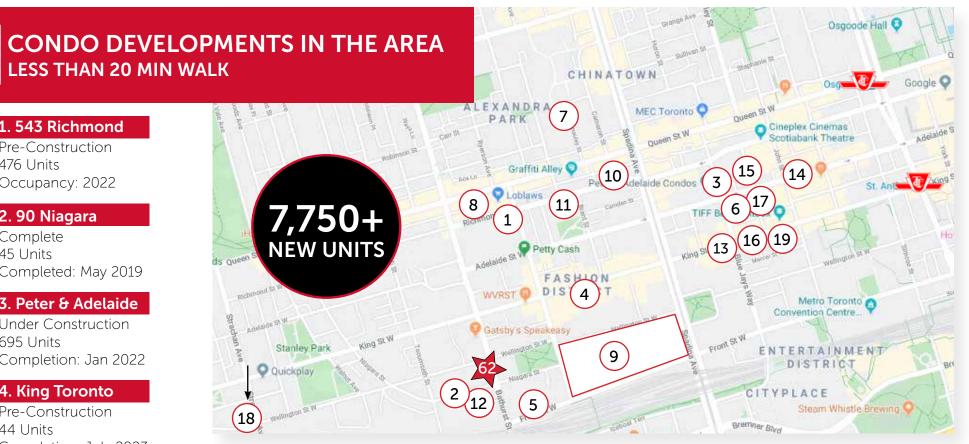

62 Bathurst Street

# LOCATION

62 Bathurst Street is located in the heart of Downtown West, just steps off the best stretch of shops and restaurants of King Street West including Lavelle, Oretta, Patria, and Colette Grand Cafe. Across the street is The Thompson Hotel which will continue operating until renovation for the future 1 Hotel Toronto begins, as part of the 1 Hotel's brand of high-end luxury sustainable hotels.

62 Bathurst benefits from very high vehicular traffic and its proximity to a large number of condominium developments currently proposed and under construction, most notably downtown Toronto's largest mixed-use development The Well.

#### 1. 543 Richmond

Pre-Construction 476 Units Occupancy: 2022

#### 2.90 Niagara

Complete 45 Units Completed: May 2019

#### 3. Peter & Adelaide

Under Construction 695 Units Completion: Jan 2022

### 4. King Toronto

Pre-Construction 44 Units Completion: July 2023

#### 5. Minto Westside

Complete 367 Units Completed: May 2019

#### 6. Theatre District

Under Construction 428 Units Completion: Nov 2021

#### 7. SQ2 Alexandra Park

Under Construction 174 Units Occupancy: Nov. 2019

| 8. The Harl |
|-------------|
| Complete    |
| 220 L Inits |

### owe

220 Units Completed: May 2018

#### 9. The Well

Under Construction 756 Units Completion: 2022

#### **10**. The Woodsworth

Under Construction 126 Units Completion: Sep.2021

#### 11. Waterworks

Under Construction 275 Units Completion: Dec. 2020

#### 12. West

Pre-Construction 269 Units Completion: Feb. 2022

#### 13. 357 King St W

Under Construction 324 Units Completion: Oct. 2021

#### 14. PJ Condos

Under Construction 361 Units Completion: Feb. 2021

#### 15. Central Condos

Under Construction 426 Units Completion: Oct. 2021

#### **16.** Empire Maverick

Pre-Construction 318 Units Completion: March 2022

#### **17.** Encore at Theatre District

Under Construction 216 Units Completion: Jan 2022

#### 18. Playground & Garrison Point

Under Construction P: 432 Units GP: 302 Units Completion: 2020

#### 19. Bungalow on Mercer

Pre-Construction 13 Units Completion: May 2021