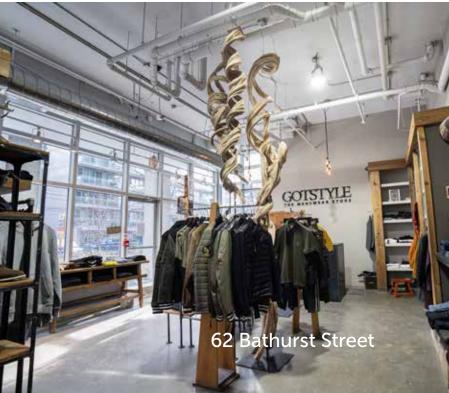

## SALIENT DETAILS

**Size:** 2,828 sq. ft.

Net Rent: \$39.50 per sq. ft.

Additional Rent: \$18.06 per sq. ft.

**Available:** February 1, 2021

- Fully fixtured unit, move in ready
- High pedestrian and vehicular traffic
- Great exposure across the street from the future 1 Hotel Toronto (former Thompson Hotel)
- Massive amounts of residential developments in the immediate area
- Includes 411 sq. ft. Patio
- Commercial parking on-site