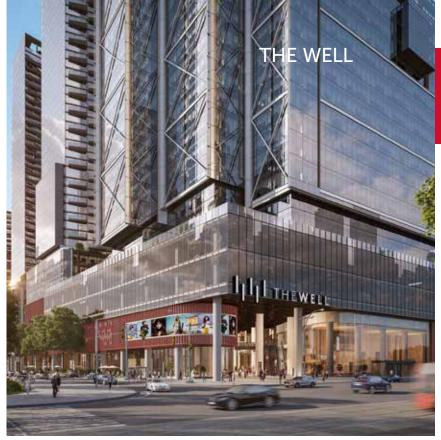

62 Bathurst benefits from very high vehicular traffic and its proximity to a large number of condominium developments currently proposed and under construction, most notably downtown Toronto's largest mixed-use development The Well.

#### 9. The Well

Under Construction 756 Units Completion: 2022