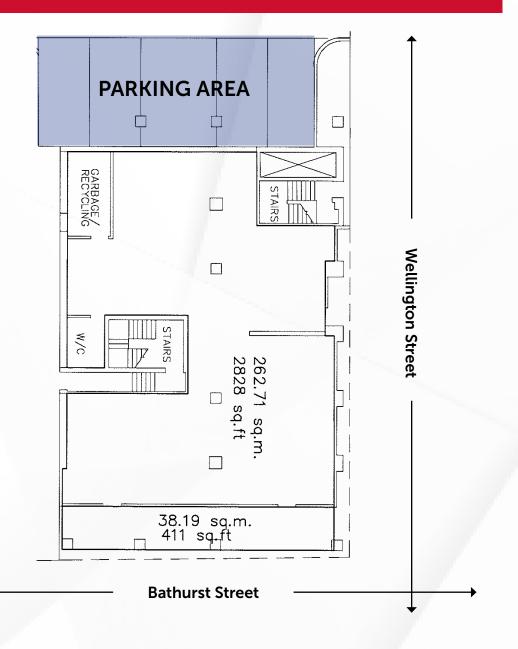

## SALIENT DETAILS

**Size:** 2,828 sq. ft.

Net Rent: \$39.50 per sq. ft.

Additional Rent: \$18.06 per sq. ft.

**Available:** February 1, 2021

- Fully fixtured unit, move in ready
- High pedestrian and vehicular traffic
- Great exposure across the street from the future 1 Hotel Toronto (former Thompson Hotel)
- Massive amounts of residential developments in the immediate area
- Includes 411 sq. ft. Patio
- Commercial parking on-site

## FLOORPLAN