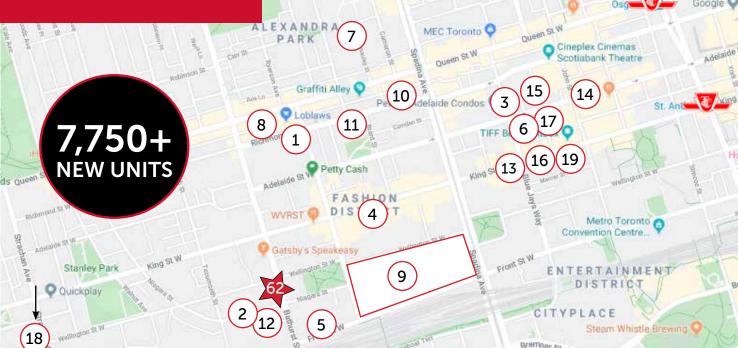

# CONDO DEVELOPMENTS IN THE AREA LESS THAN 20 MIN WALK

#### 1. 543 Richmond

Pre-Construction 476 Units Occupancy: 2022

#### 2. 90 Niagara

Complete 45 Units Completed: May 2019

#### 3. Peter & Adelaide

Under Construction 695 Units Completion: Jan 2022

#### 4. King Toronto

Pre-Construction 44 Units Completion: July 2023

#### 5. Minto Westside

Complete 367 Units Completed: May 2019

#### 6. Theatre District

Under Construction 428 Units Completion: Nov 2021

#### 7. SQ2 Alexandra Park

Under Construction 174 Units Occupancy: Nov. 2019

#### 8. The Harlowe

Complete 220 Units Completed: May 2018

#### 9. The Well

Under Construction 756 Units Completion: 2022

#### 10. The Woodsworth

Under Construction 126 Units Completion: Sep.2021

#### 11. Waterworks

Under Construction 275 Units Completion: Dec. 2020

#### 12. West

Pre-Construction 269 Units Completion: Feb. 2022

#### 13. 357 King St W

Under Construction 324 Units Completion: Oct. 2021

#### 14. PJ Condos

Under Construction 361 Units Completion: Feb. 2021

#### 15. Central Condos

Under Construction 426 Units Completion: Oct. 2021

#### 16. Empire Maverick

Pre-Construction
318 Units
Completion: March 2022

#### 17. Encore at Theatre District

Under Construction 216 Units Completion: Jan 2022

#### 18. Playground & Garrison Point

Under Construction
P: 432 Units GP: 302 Units
Completion: 2020

#### 19. Bungalow on Mercer

Pre-Construction
13 Units
Completion: May 2021

CHINATOWN