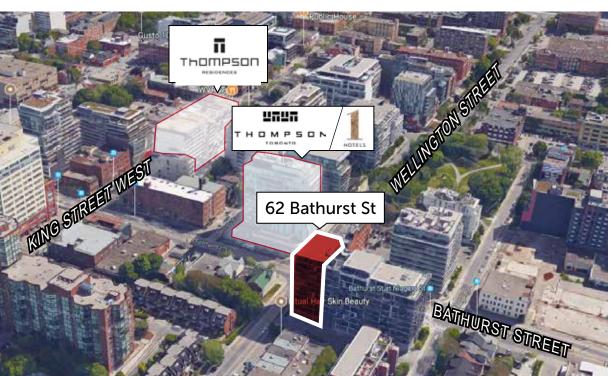

## LOCATION

62 Bathurst Street is located in the heart of Downtown West, just steps off the best stretch of shops and restaurants of King Street West including Lavelle, Oretta, Patria, and Wilbur Mexicana. Across the street is The Thompson Hotel which will continue operating until renovation for the future 1 Hotel Toronto begins, as part of the 1 Hotel's brand of high-end luxury sustainable hotels.

62 Bathurst benefits from very high vehicular traffic and its proximity to a large number of condominium developments currently proposed and under construction, most notably downtown Toronto's largest mixed-use development The Well.