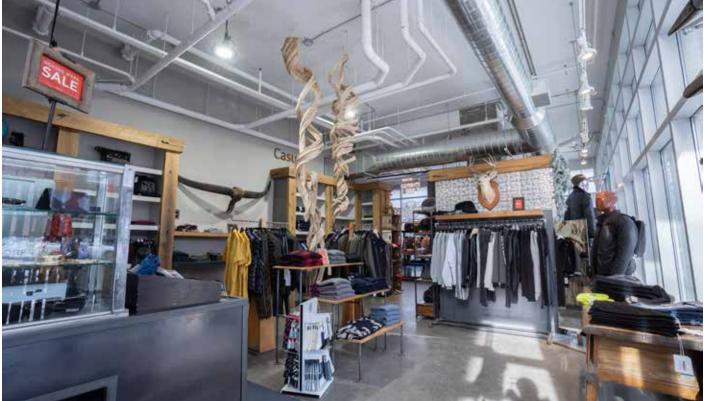

## SALIENT DETAILS

**Size:** 2,828 sq. ft.

Net Rent: \$39.50 per sq. ft.

Additional Rent: \$18.06 per sq. ft.

**Available:** February 1, 2021

- Fully fixtured unit, move in ready
- High pedestrian and vehicular traffic
- Great exposure across the street from the future 1 Hotel Toronto (former Thompson Hotel)
- Massive amounts of residential developments in the immediate area
- Includes 411 sq. ft. Patio
- Commercial parking on-site

## FLOORPLAN