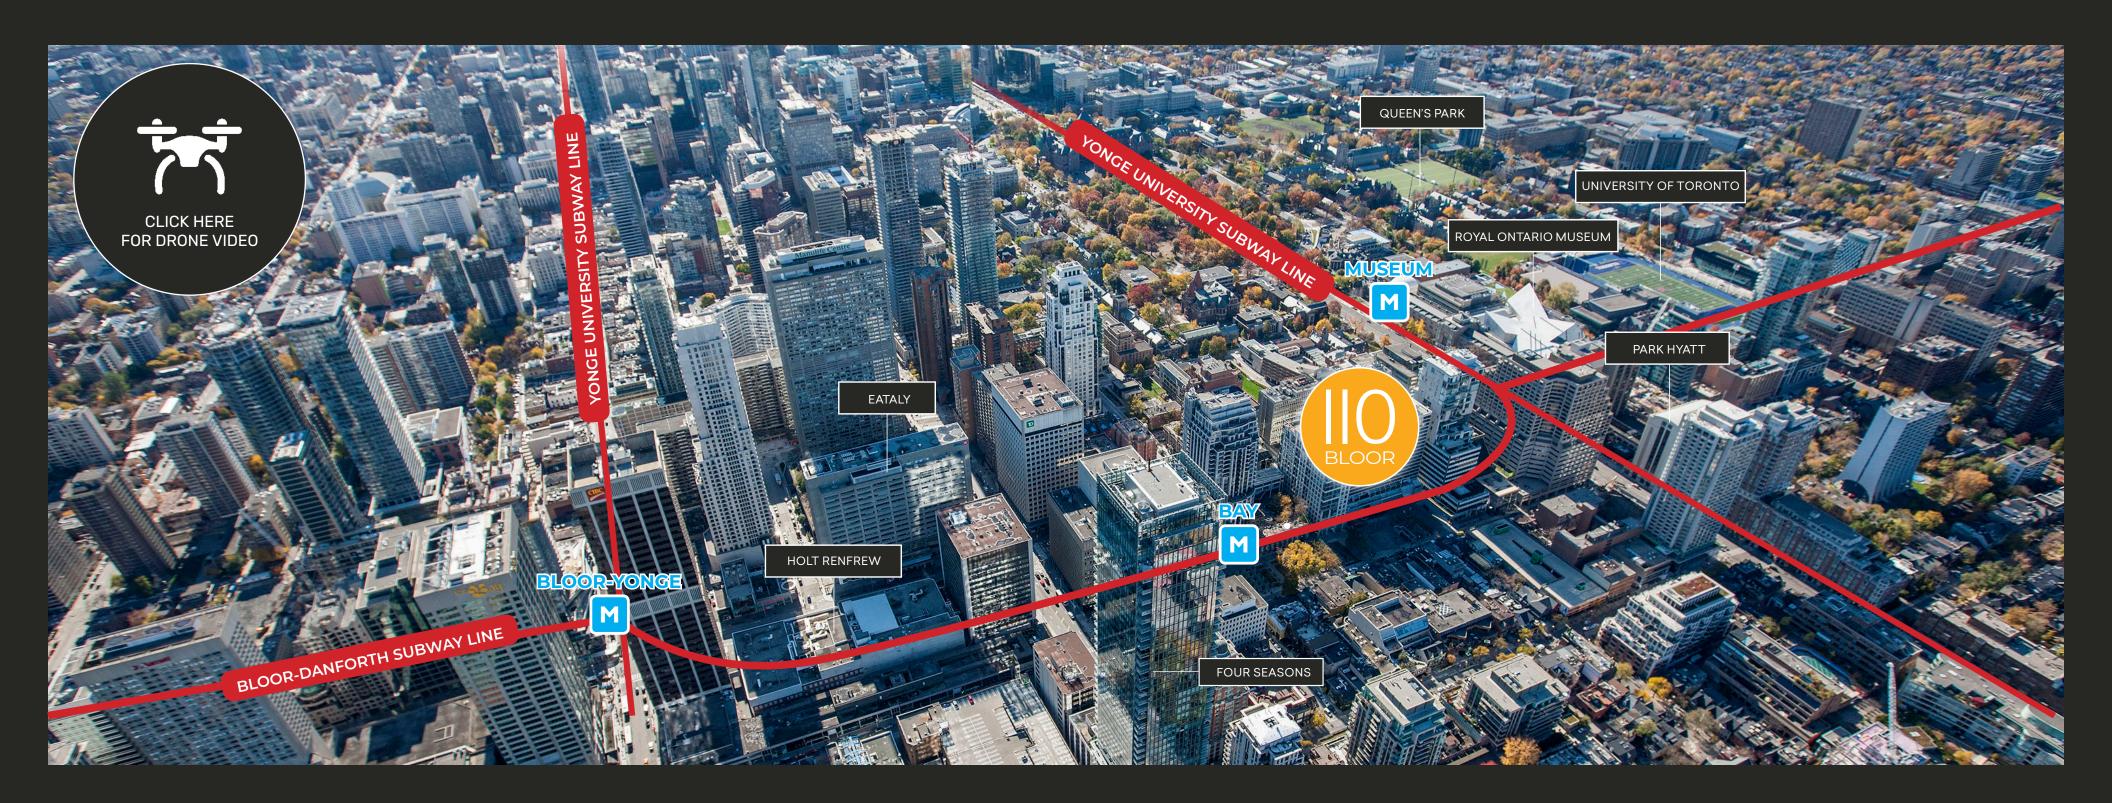

#### LOWER LEVEL FLOOR PLAN

The Bloor-Yorkville node represents the pinnacle of Canadian high-street retail. The Yorkville and Cumberland area is recognized internationally as one of the top ten shopping destinations in the world, with high-end fashion uses dominating the street front. The area provides residents and tourists with the country's most prestigious selection of luxury and aspirational retailers demonstrating the highest net rental rates in Canada. The area boasts 2.3 million sq. ft. of retail space, 1.5 million of which is street-front. Retail sales performance along the Bloor Street corridor often exceeds \$2,500 per sq. ft.