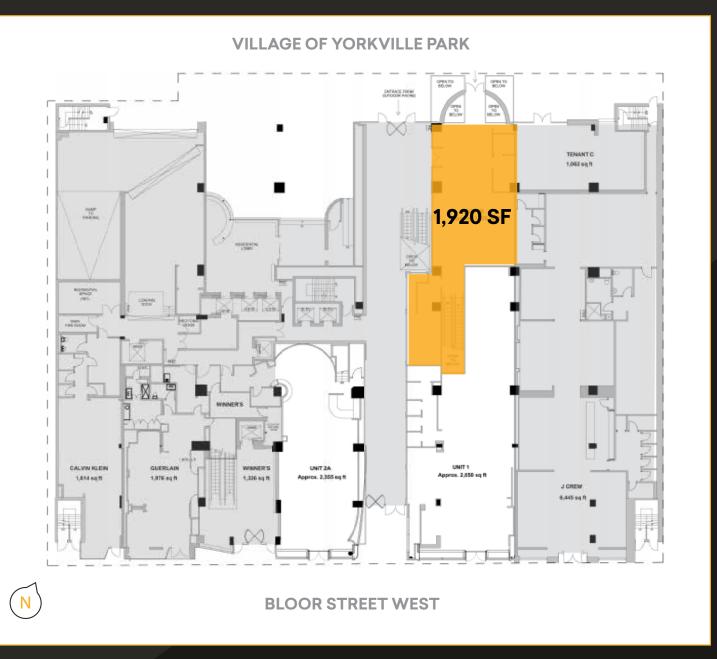

# BLOOR

Size: Ground: 1,920 sq. ft.

Lower Level: 13,295 sq. ft.

Net Rent: Please contact listing agents

TMI: S118.00 per sq. ft.

Lower Level: \$27.00 per sq. ft.

Occupancy: Please contact listing agents

Flexible demising options are available.

#### **GROUND FLOOR PLAN**