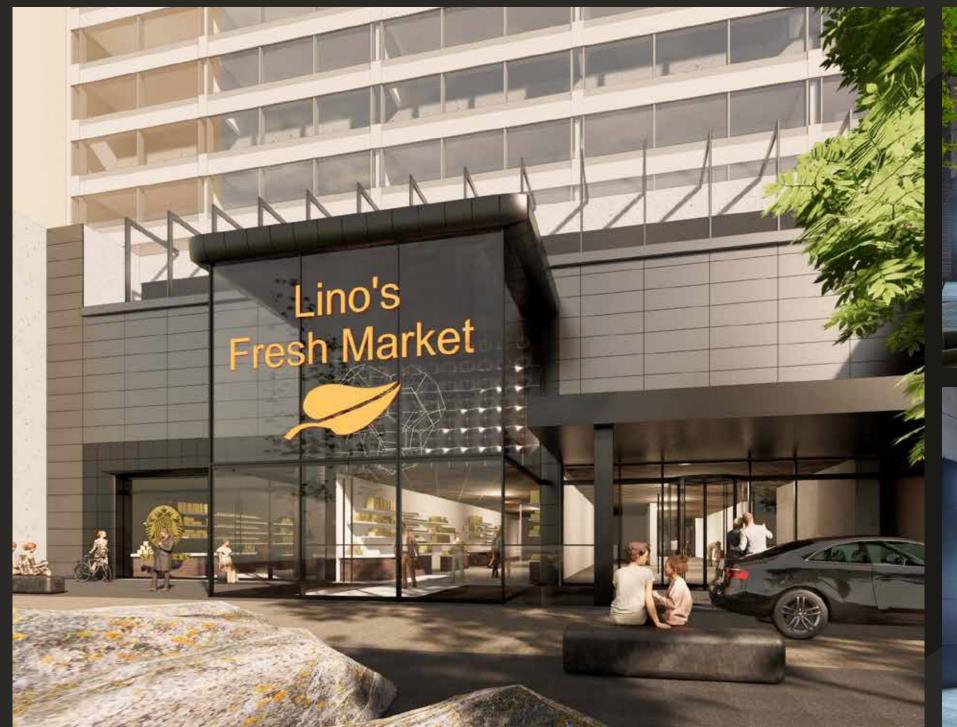

## BLOOR

Opportunity to lease a retail space with frontage onto The Village of Yorkville Park

Direct neighbouring tenants include Barry's Bootcamp, Sorry Coffee, Kit & Ace, Kupfert & Kim, Aveda Salon, Lululemon and Starbucks

The property features direct subway access, underground parking, and accessibility from both Bloor Street West and Cumberland Street

# BLOOR

Size: Ground: 1,920 sq. ft.

Lower Level: 13,295 sq. ft.

Net Rent: Please contact listing agents

TMI: S118.00 per sq. ft.

Lower Level: \$27.00 per sq. ft.

Occupancy: Please contact listing agents

Flexible demising options are available.

Contact the listing team for more information.









Tiffany&Co. GUCCI **ZZegna** 





HARRY ROSEN

**SAINT LAURENT** PARIS

ВАҮ





ARITZIA



#### **CUMEBRLAND STREET**



BLOOR STREET WEST

|             |         |            |                 |          |         |        |                   |         | DLO          | JK U  |          | 1-1   | ***            | ٠.             |                    |          |                 |            |             |     |     |            |     |           |         |         |
|-------------|---------|------------|-----------------|----------|---------|--------|-------------------|---------|--------------|-------|----------|-------|----------------|----------------|--------------------|----------|-----------------|------------|-------------|-----|-----|------------|-----|-----------|-----