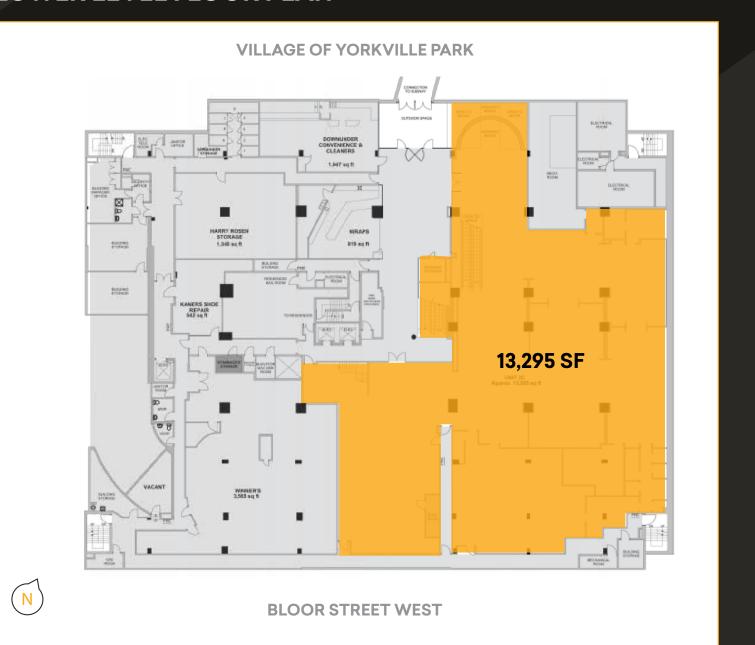

# BLOOR

Size: Ground: 1,920 sq. ft.

Lower Level: 13,295 sq. ft.

Net Rent: Please contact listing agents

TMI: S118.00 per sq. ft.

Lower Level: \$27.00 per sq. ft.

Occupancy: Please contact listing agents

Flexible demising options are available.

#### LOWER LEVEL FLOOR PLAN

The Bloor-Yorkville node represents the pinnacle of Canadian high-street retail. The Yorkville and Cumberland area is recognized internationally as one of the top ten shopping destinations in the world, with high-end fashion uses dominating the street front. The area provides residents and tourists with the country's most prestigious selection of luxury and aspirational retailers demonstrating the highest net rental rates in Canada. The area boasts 2.3 million sq. ft. of retail space, 1.5 million of which is street-front. Retail sales performance along the Bloor Street corridor often exceeds \$2,500 per sq. ft.