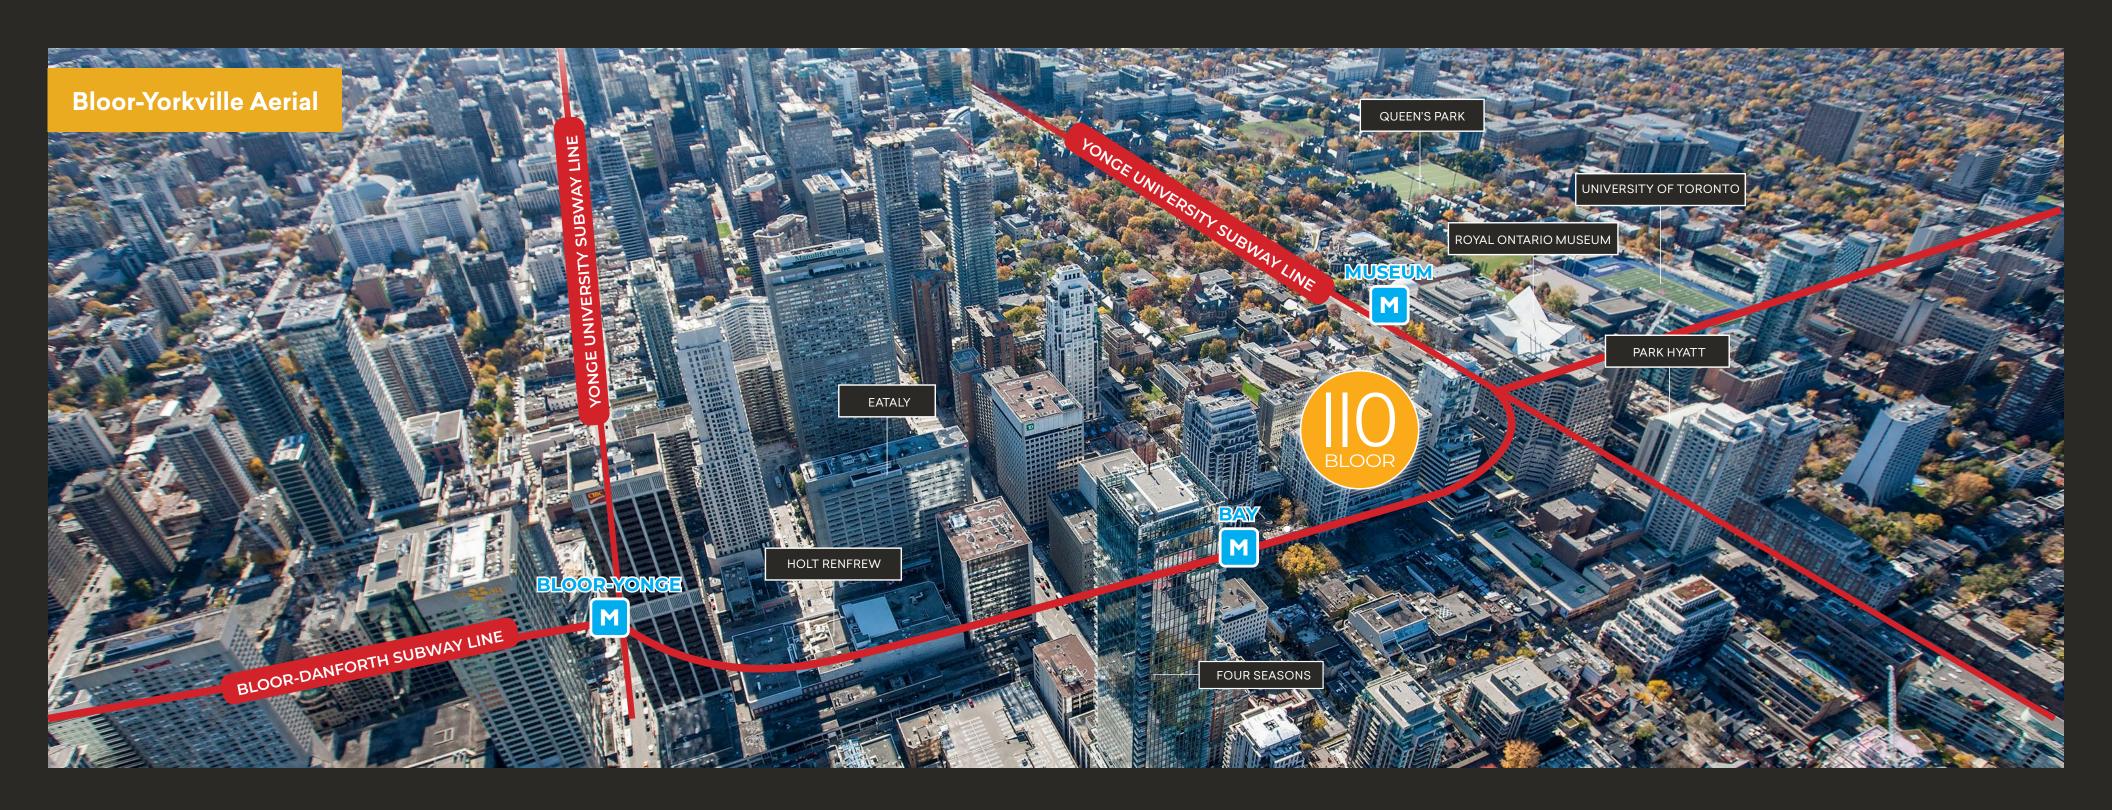

#### LOWER LEVEL FLOOR PLAN

The Bloor-Yorkville node represents the pinnacle of Canadian high-street retail. The Yorkville and Cumberland area is recognized internationally as one of the top ten shopping destinations in the world, with high-end fashion uses dominating the street front. The area provides residents and tourists with the country's most prestigious selection of luxury and aspirational retailers demonstrating the highest net rental rates in Canada. The area boasts 2.3 million sq. ft. of retail space, 1.5 million of which is street-front. Retail sales performance along the Bloor Street corridor often exceeds \$2,500 per sq. ft.