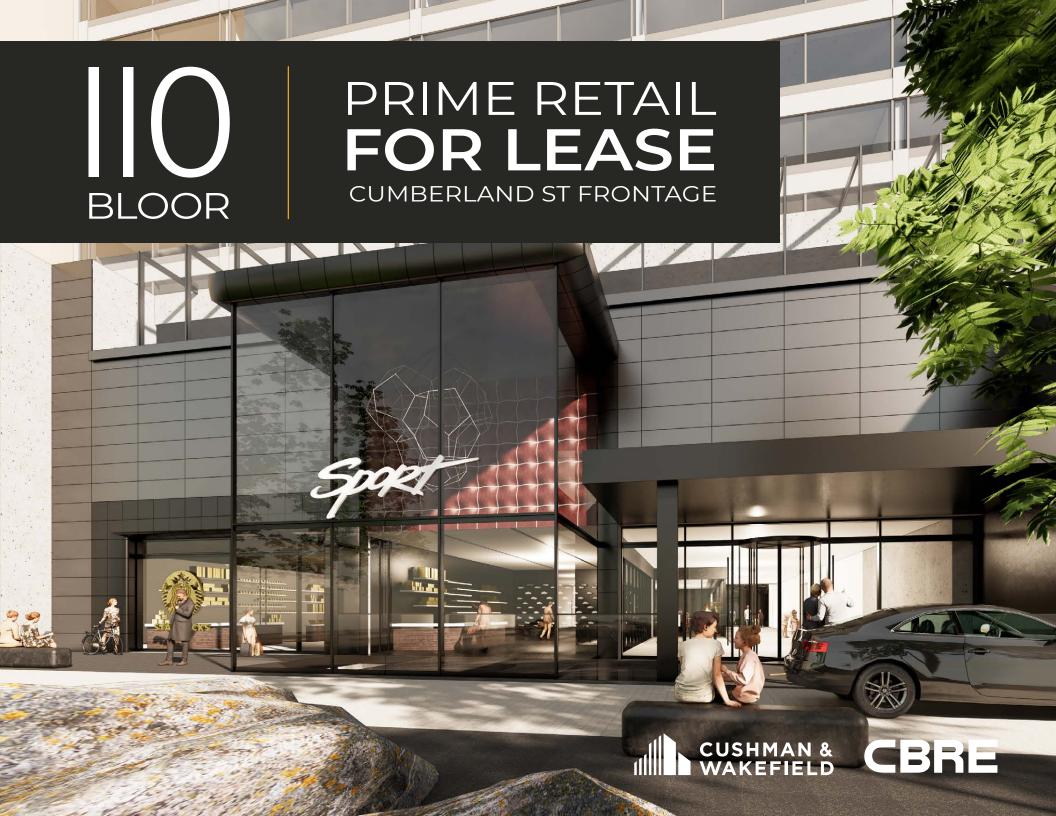

## BLOOR

Opportunity to lease a retail space with frontage onto The Village of Yorkville Park

Direct neighbouring tenants include Barry's Bootcamp, Sorry Coffee, Kit & Ace, Kupfert & Kim, Aveda Salon, Lululemon and Starbucks

The property features direct subway access, underground parking, and accessibility from both Bloor Street West and Cumberland Street

# BLOOR

Size:

Ground: 1,920 sq. ft. Lower Level: 13,295 sq. ft.

Net Rent: Please contact listing agents

\$118.00 per sq. ft. TMI: Ground:

\$27.00 per sq. ft. Lower Level:

Please contact listing agents Occupancy: