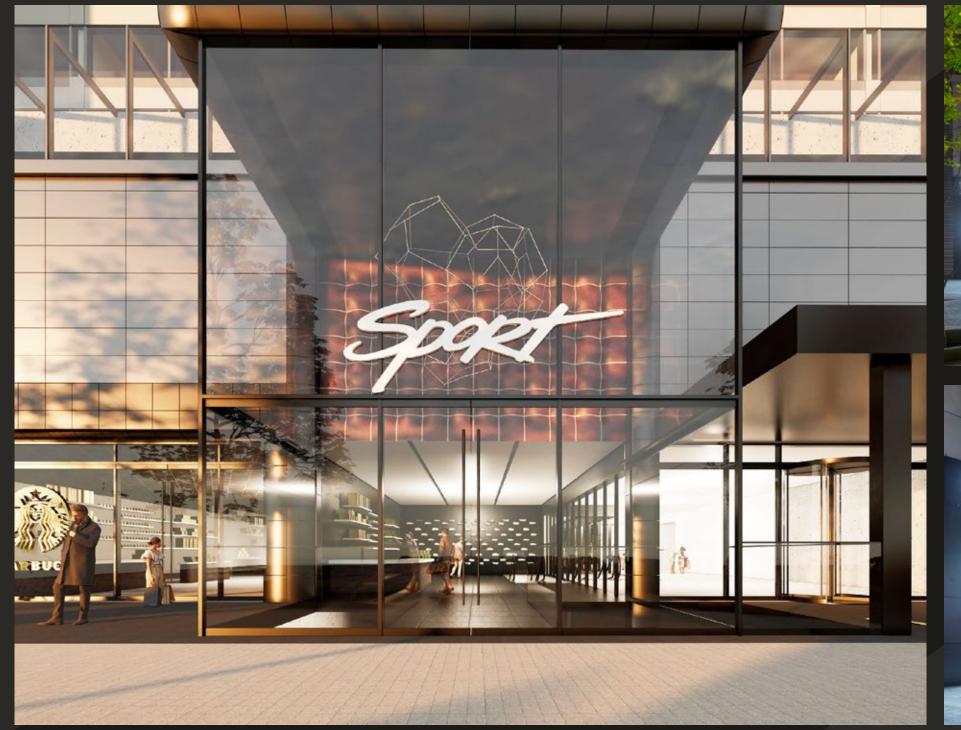

## BLOOR

Opportunity to lease a retail space with frontage onto The Village of Yorkville Park

Direct neighbouring tenants include Barry's Bootcamp, Sorry Coffee, Kit & Ace, Kupfert & Kim, Aveda Salon, Lululemon and Starbucks

The property features direct subway access, underground parking, and accessibility from both Bloor Street West and Cumberland Street

# BLOOR

Size:

Ground: 1,920 sq. ft. Lower Level: 13,295 sq. ft.

Net Rent: Please contact listing agents

\$118.00 per sq. ft. TMI: Ground:

\$27.00 per sq. ft. Lower Level:

Please contact listing agents Occupancy:

Flexible demising options are available.
Contact the listing team for more information.









Tiffany&Co. GUCCI **ZZegna** 





HARRY ROSEN

**SAINT LAURENT** PARIS

ВАҮ





ARITZIA



#### **CUMEBRLAND STREET**



BLOOR STREET WEST

|             |         |            |                 |          |         |        |                   |         | DLO          | JK U  |          | 1-1   | ***            | ٠.             |                    |          |                 |            |             |     |     |            |     |           |         |         |
|-------------|---------|------------|-----------------|----------|---------|--------|-------------------|---------|--------------|-------|----------|-------|----------------|----------------|--------------------|----------|-----------------|------------|-------------|-----|-----|------------|-----|-----------|-----