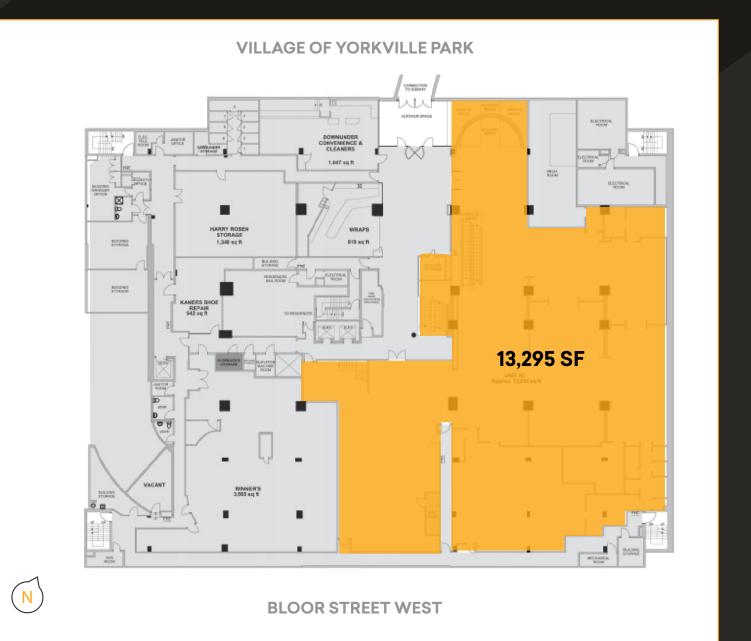

# BLOOR

Size:

Ground: 1,920 sq. ft. Lower Level: 13,295 sq. ft.

Net Rent: Please contact listing agents

\$118.00 per sq. ft. TMI: Ground:

\$27.00 per sq. ft. Lower Level:

Please contact listing agents Occupancy:

#### LOWER LEVEL FLOOR PLAN

The Bloor-Yorkville node represents the pinnacle of Canadian high-street retail. The Yorkville and Cumberland area is recognized internationally as one of the top ten shopping destinations in the world, with high-end fashion uses dominating the street front. The area provides residents and tourists with the country's most prestigious selection of luxury and aspirational retailers demonstrating the highest net rental rates in Canada. The area boasts 2.3 million sq. ft. of retail space, 1.5 million of which is street-front. Retail sales performance along the Bloor Street corridor often exceeds \$2,500 per sq. ft.