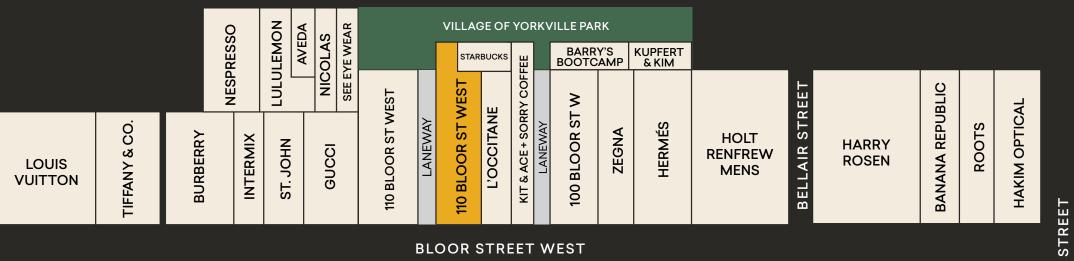

## BLOOR

Opportunity to lease a retail space with frontage onto The Village of Yorkville Park

Direct neighbouring tenants include Barry's Bootcamp, Sorry Coffee, Kit & Ace, Kupfert & Kim, Aveda Salon, Lululemon and Starbucks