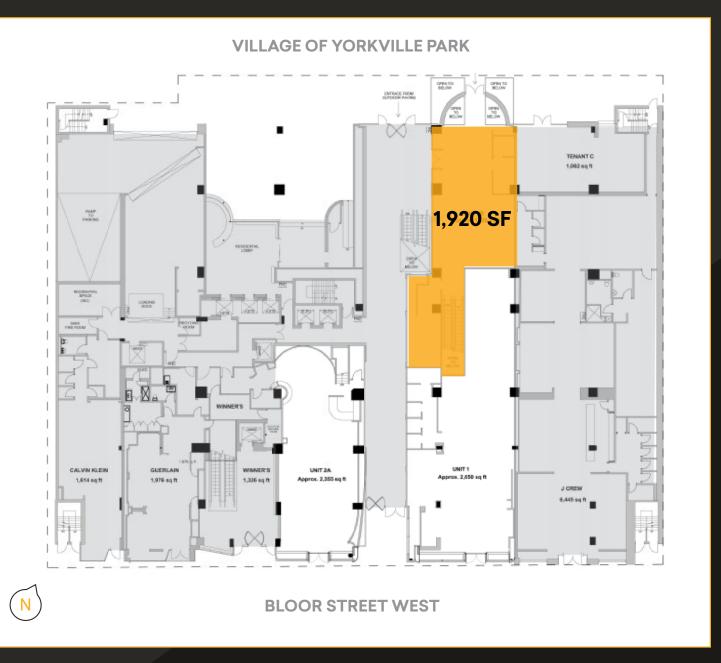

# BLOOR

Size:

Ground: 1,920 sq. ft. Lower Level: 13,295 sq. ft.

Net Rent: Please contact listing agents

\$118.00 per sq. ft. TMI: Ground:

\$27.00 per sq. ft. Lower Level:

Please contact listing agents Occupancy:

#### **GROUND FLOOR PLAN**