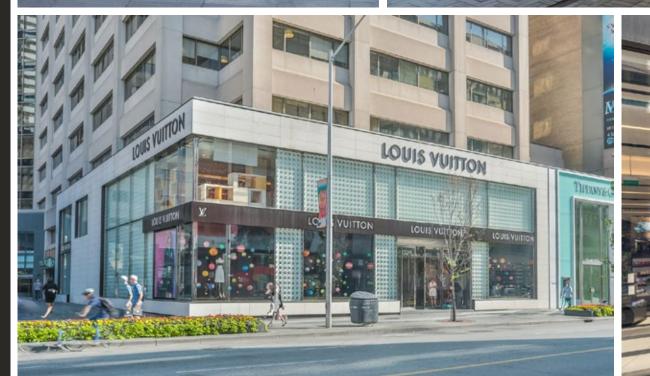

## BLOOR

Opportunity to lease a retail space with frontage onto The Village of Yorkville Park

Direct neighbouring tenants include Barry's Bootcamp, Sorry Coffee, Kit & Ace, Kupfert & Kim, Aveda Salon, Lululemon and Starbucks

The property features direct subway access, underground parking, and accessibility from both Bloor Street West and Cumberland Street

# BLOOR

Size:

Ground: 1,920 sq. ft. Lower Level: 13,295 sq. ft.

Net Rent: Please contact listing agents

\$118.00 per sq. ft. TMI: Ground:

\$27.00 per sq. ft. Lower Level:

Please contact listing agents Occupancy: