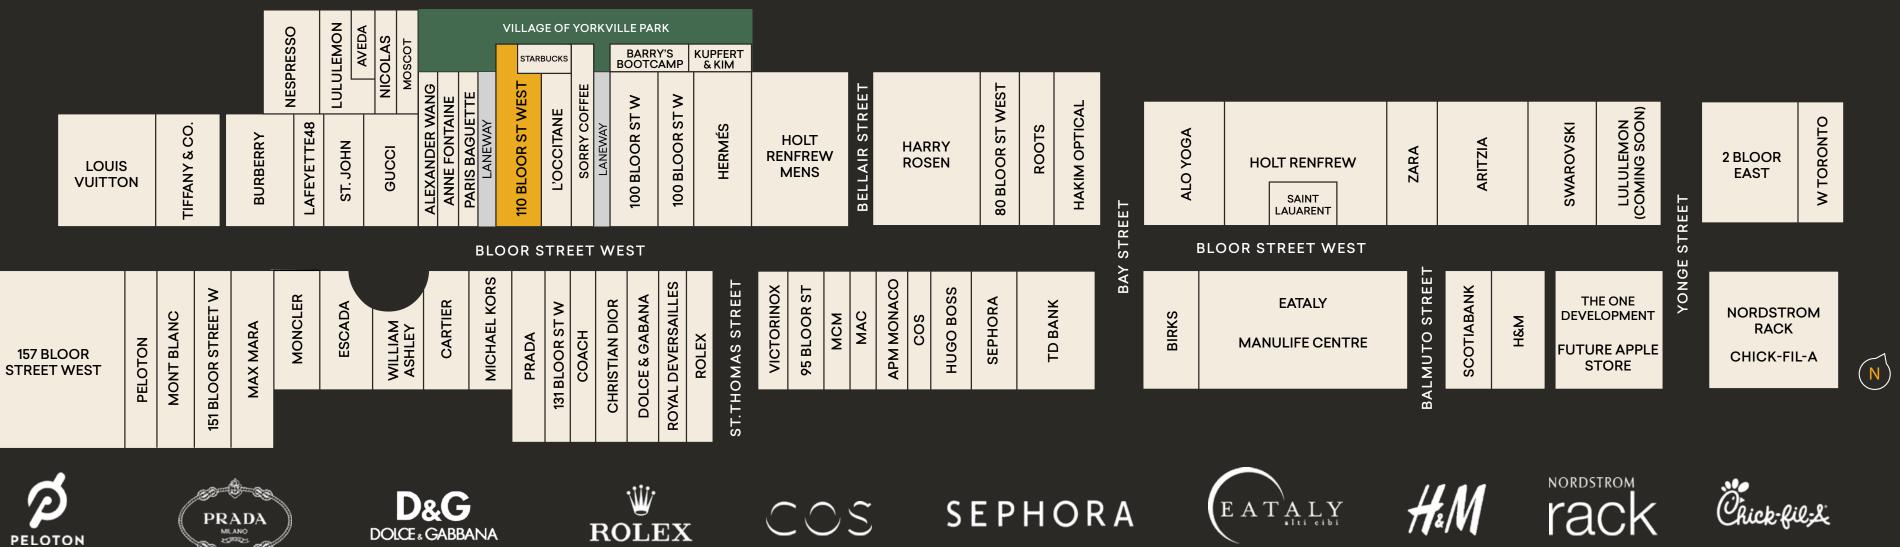

# BLOOR

Opportunity to lease a retail space with frontage onto The Village of Yorkville Park

Direct neighbouring tenants include Barry's Bootcamp, Sorry Coffee, Kupfert & Kim, Aveda Salon, Lululemon and Starbucks

Contact the listing team for more information.

TIFFANY&CO. GUCCI

LOUIS VUITTON

AVENUE ROAD

CUMBERLAND STREET