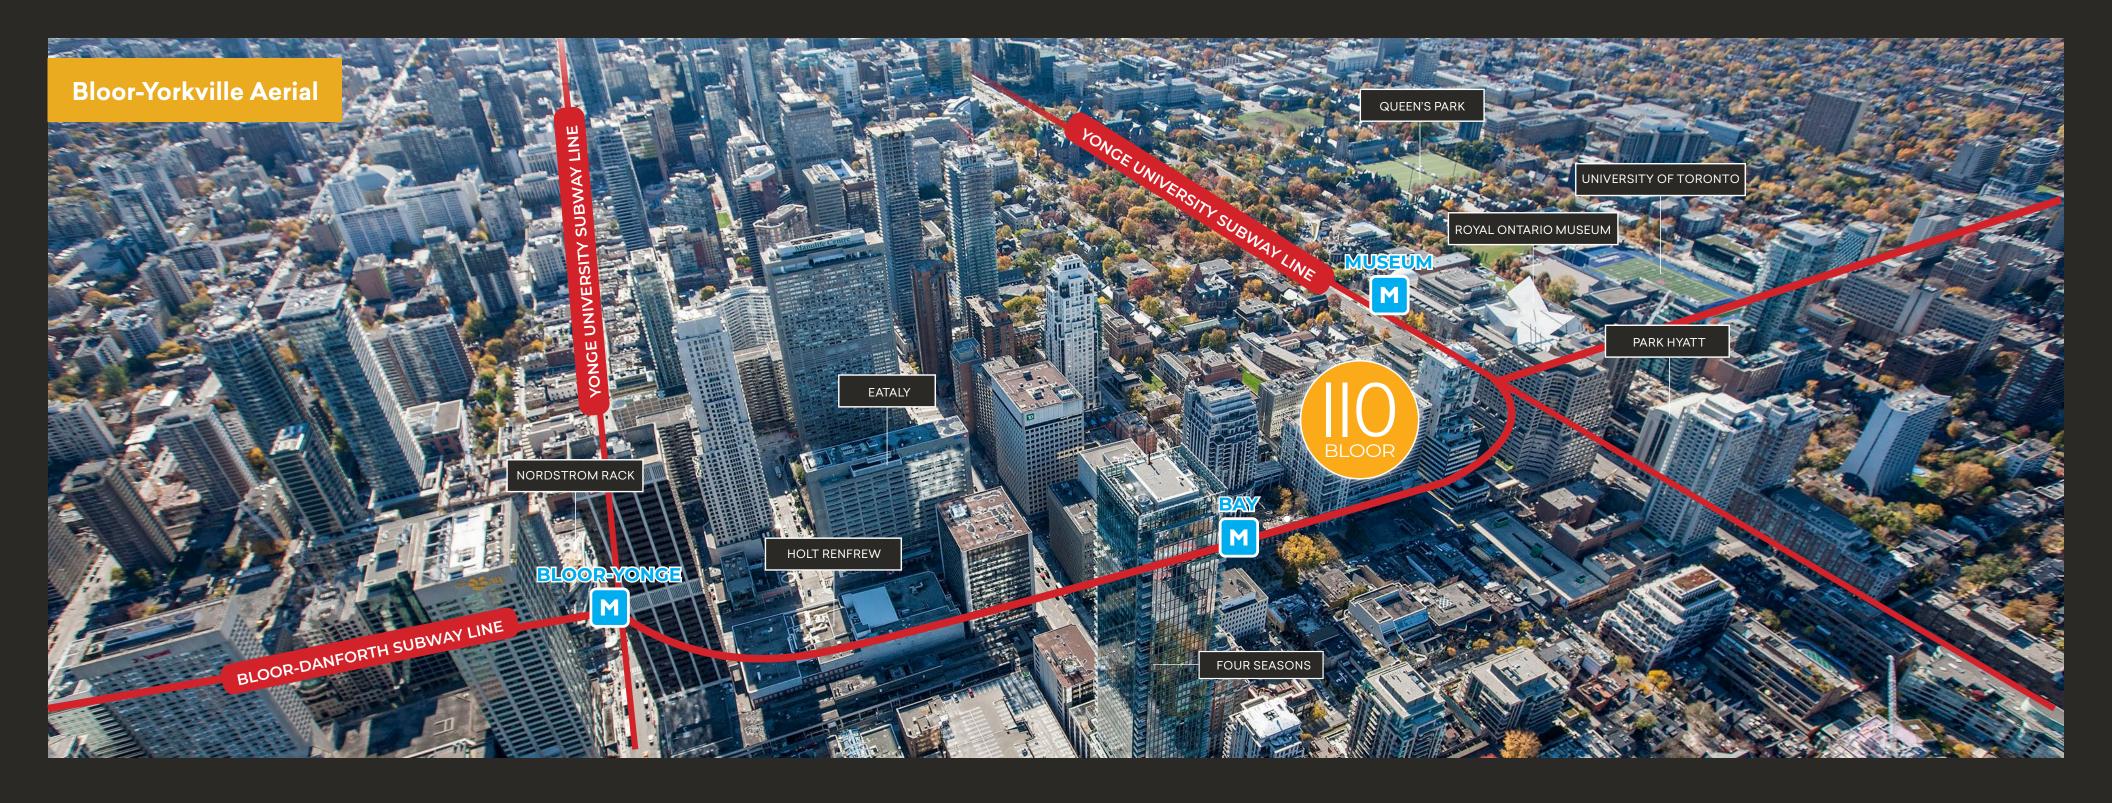

## VILLAGE OF YORKVILLE PARK

Rendering of proposed redevelopment of 110 Bloor Street West

The Bloor-Yorkville node represents the pinnacle of Canadian high-street retail. The Yorkville and Cumberland area is recognized internationally as one of the top ten shopping destinations in the world, with high-end fashion uses dominating the street front. The area provides residents and tourists with the country's most prestigious selection of luxury and aspirational retailers demonstrating the highest net rental rates in Canada. The area boasts 2.3 million sq. ft. of retail space, 1.5 million of which is street-front. Retail sales performance along the Bloor Street corridor often exceeds \$2,500 per sq. ft.