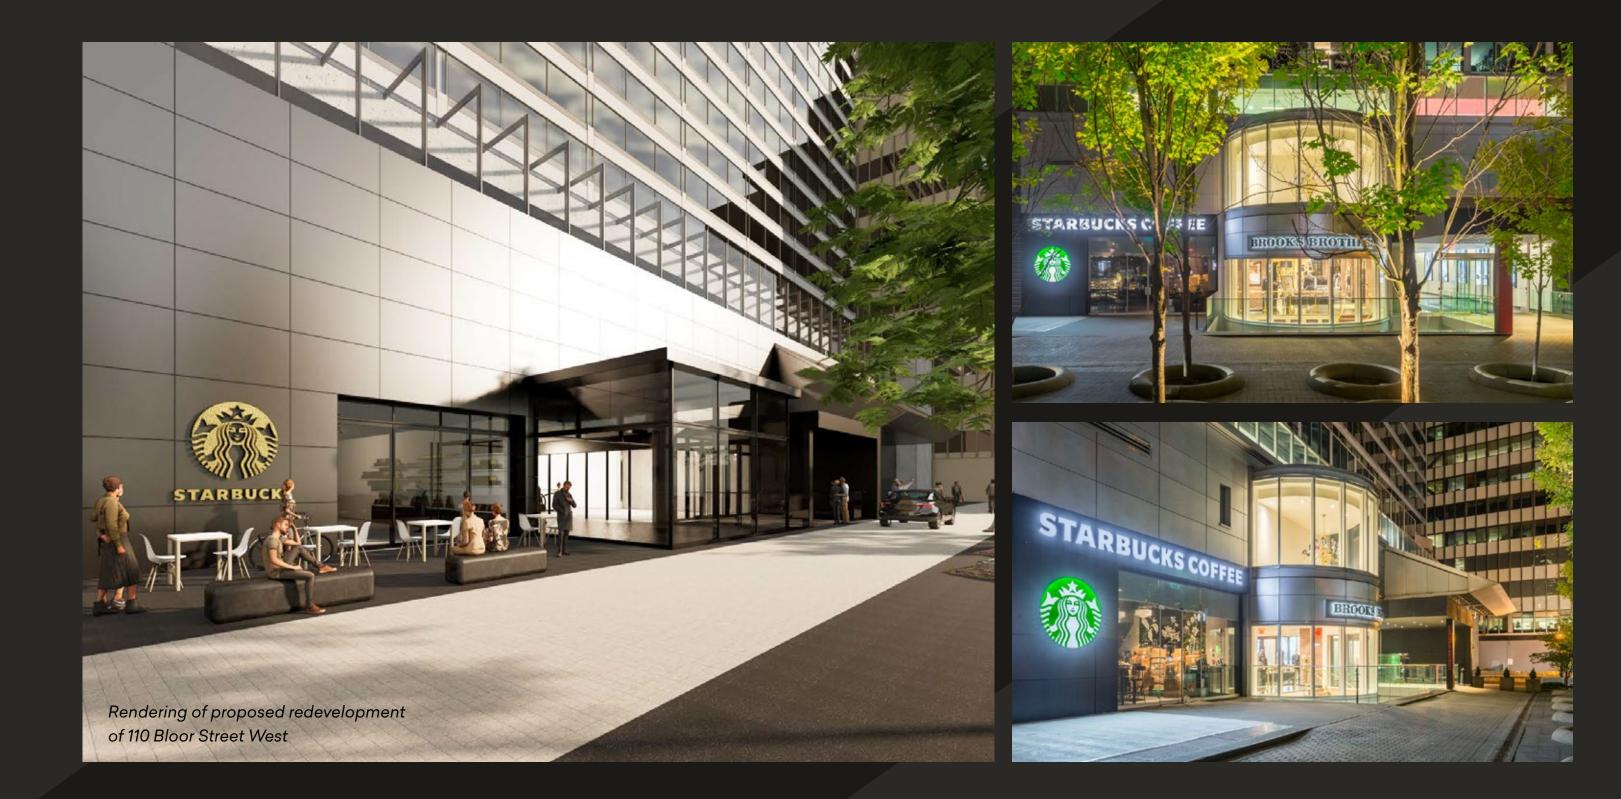

## VILLAGE OF YORKVILLE PARK

Rendering of proposed redevelopment of 110 Bloor Street West

The Bloor-Yorkville node represents the pinnacle of Canadian high-street retail. The Yorkville and Cumberland area is recognized internationally as one of the top ten shopping destinations in the world, with high-end fashion uses dominating the street front. The area provides residents and tourists with the country's most prestigious selection of luxury and aspirational retailers demonstrating the highest net rental rates in Canada. The area boasts 2.3 million sq. ft. of retail space, 1.5 million of which is street-front. Retail sales performance along the Bloor Street corridor often exceeds \$2,500 per sq. ft.