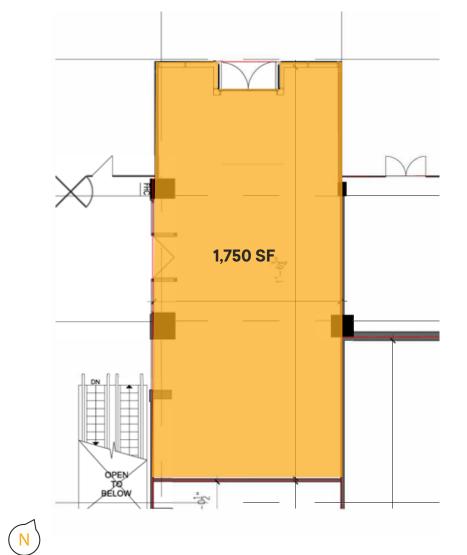

# PRIME RETAIL FOR LEASE CUMBERLAND ST FRONTAGE

1,750 SF

# BLOOR

| Size:      | 1,750 sq. ft.                 |
|------------|-------------------------------|
| Net Rent:  | Please contact listing agents |
| TMI:       | \$39.10 per sq. ft.           |
| Occupancy: | Please contact listing agents |

# **FLOOR PLAN**