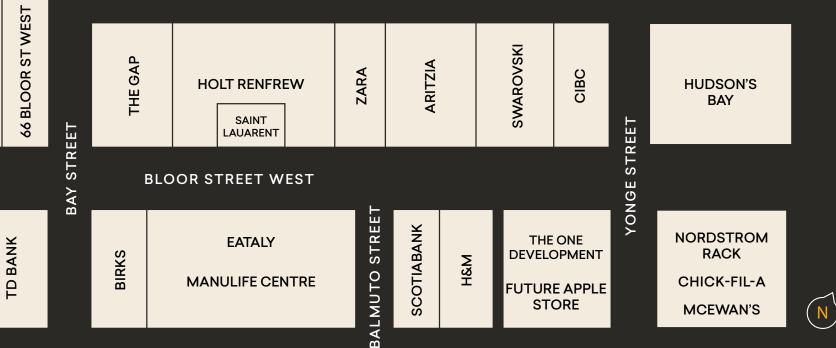

--|-----------|-------|------------|-----|-----------|
|                                                                                   | ନ୍ଦ CO. | ≻       | ERMIX NESP |          |     | ST WEST<br>NTAINE<br>GUETTE<br>WAY       | <b>DR ST WEST</b> | L'OCCITANE<br>KIT & ACE | ANEWAY<br>ERT & KIM/<br>ARRY'S<br>OTCAMP | ZEGNA | HERMÉS | HOLT<br>RENFREW | IR STREET | HARRY | A REPUBLIC | отѕ | R ST WEST |
| LOUIS<br>VUITTON                                                                  | TIFFANY | BURBERR | INTER      | ST. JOHN | GUC | 110 BLOOR<br>ANNE FO<br>PARIS BA<br>LANE | 110 BLOOR         | L'OC<br>KIT             | KUPFEI<br>BAI<br>BOO                     | ZE    | 뽀      | MENS            | BELLAI    | ROSEN | BANANA     | RO  | 66 BI OO  |

**BLOOR STREET WEST** 





















NORDSTROM rack





#### CONTACT



Cushman & Wakefield ULC, Brokerage 161 Bay Street, Suite 1500 Toronto, ON M5J 2S1 cushwake.com

For more information, please contact:

Philip Traikos\* Senior Vice President Retail Services 416 359 2455 philip.traikos@cushwake.com

\*Sales Representative

Carmen Siegel\* Senior Associate Retail Services 416 359 2365 carmen.siegel@cushwake.com Arlin Markowitz\* Executive Vice President 416.815.2374 arlin.markowitz@cbre.com



CBRE

CBRE Real Estate Brokerage 145 King Street West, Suite 1100 Toronto, ON, M5H 1J8 cbre.ca