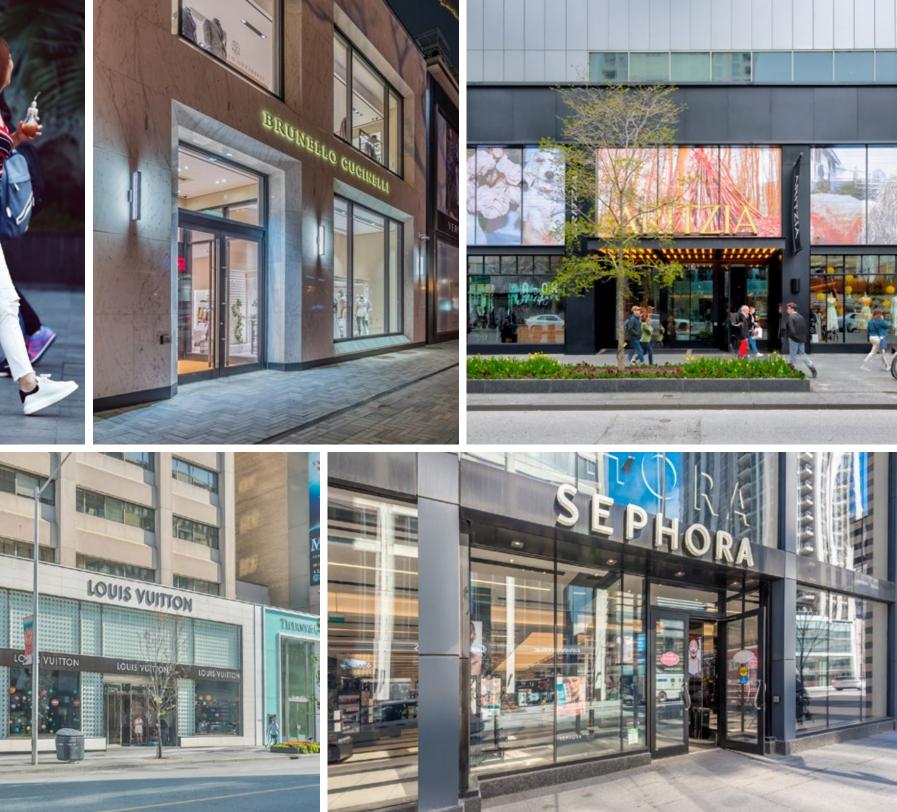

## BLOOR

Opportunity to lease a flagship retail space on the preeminent block on Bloor Street West.

Located within 100m of Cartier, Prada, Louis Vuitton, Tiffany & Co, Hermes and Gucci.

The property features direct subway access, underground parking, and accessibility from both Bloor Street West and Cumberland Street.

- Spaces may be combined to form one large unit
- Prominent storefronts with triple height facades
- Located between Louis Vuitton, Gucci and Tiffany & Co. to the west, and Zegna, Hermes and Holt Renfrew to the east