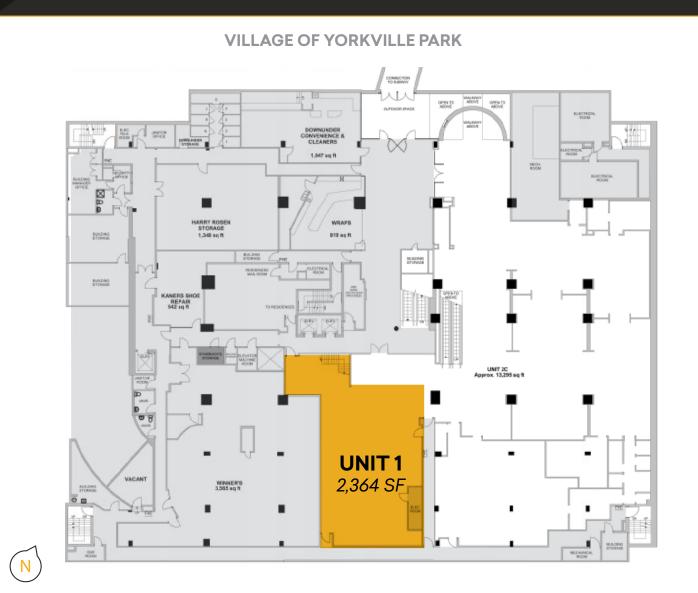

# BLOOR

| Size:      | Unit 1:                       | Ground:<br>Lower: | 4,570 sq. ft.<br>2,364 sq. ft. (optional |  |  |  |  |  |  |
|------------|-------------------------------|-------------------|------------------------------------------|--|--|--|--|--|--|
|            | Unit 2:                       | 6,400 sq.         | ft.                                      |  |  |  |  |  |  |
| Net Rent:  | Please contact listing agents |                   |                                          |  |  |  |  |  |  |
| TMI:       | Ground:<br>Lower:             |                   | per sq. ft.<br>per sq. ft.               |  |  |  |  |  |  |
| Term:      | 5-10 years                    |                   |                                          |  |  |  |  |  |  |
| Occupancy: | Please contact listing agents |                   |                                          |  |  |  |  |  |  |

#### LOWER LEVEL FLOOR PLAN

**BLOOR STREET WEST** 

The Bloor-Yorkville node represents the pinnacle of Canadian high-street retail. The Yorkville and Cumberland area is recognized internationally as one of the top ten shopping destinations in the world, with high-end fashion uses dominating the street front. The area provides residents and tourists with the country's most prestigious selection of luxury and aspirational retailers demonstrating the highest net rental rates in Canada. The area boasts 2.3 million sq. ft. of retail space, 1.5 million of which is street-front. Retail sales performance along the Bloor Street corridor often exceeds \$2,500 per sq. ft.