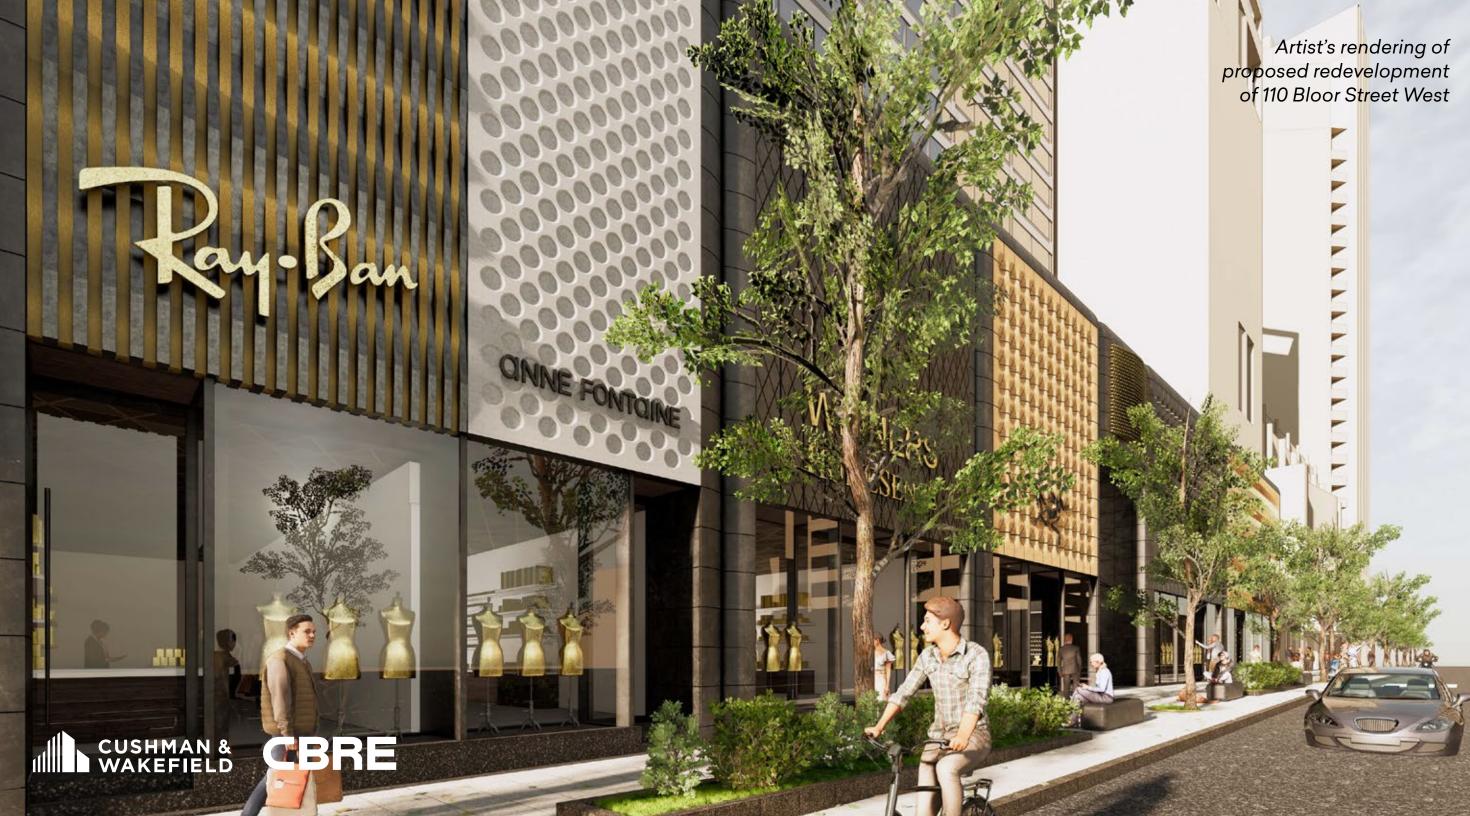

## BLOOR

Opportunity to lease a flagship retail space on the preeminent block on Bloor Street West.

Located within 100m of Cartier, Prada, Louis Vuitton, Tiffany & Co, Hermes and Gucci.

The property features direct subway access, underground parking, and accessibility from both Bloor Street West and Cumberland Street.

- Spaces may be combined to form one large unit
- Prominent storefronts with triple height facades
- Located between Louis Vuitton, Gucci and Tiffany & Co. to the west, and Zegna, Hermes and Holt Renfrew to the east