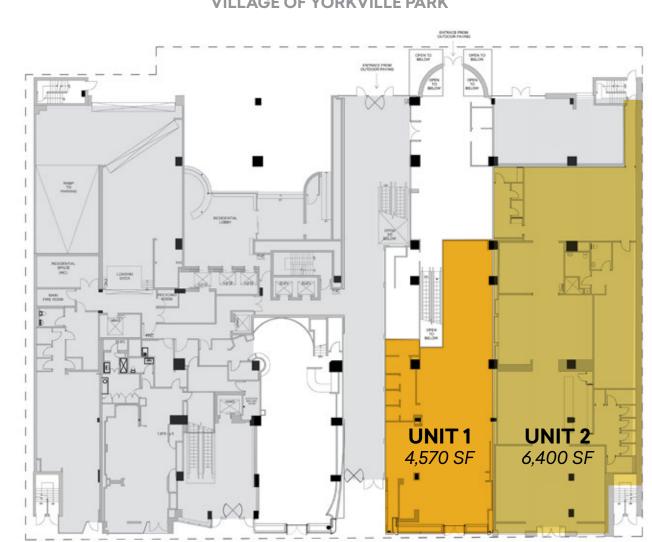

# BLOOR

| Size:      | Unit 1:                       | Ground:<br>Lower: | 4,570 sq. ft.<br>2,364 sq. ft. (optional |  |  |  |  |  |  |
|------------|-------------------------------|-------------------|------------------------------------------|--|--|--|--|--|--|
|            | Unit 2:                       | 6,400 sq.         | ft.                                      |  |  |  |  |  |  |
| Net Rent:  | Please contact listing agents |                   |                                          |  |  |  |  |  |  |
| TMI:       | Ground:<br>Lower:             |                   | per sq. ft.<br>per sq. ft.               |  |  |  |  |  |  |
| Term:      | 5-10 years                    |                   |                                          |  |  |  |  |  |  |
| Occupancy: | Please contact listing agents |                   |                                          |  |  |  |  |  |  |

#### **GROUND FLOOR PLAN**

N

VILLAGE OF YORKVILLE PARK

**BLOOR STREET WEST** 