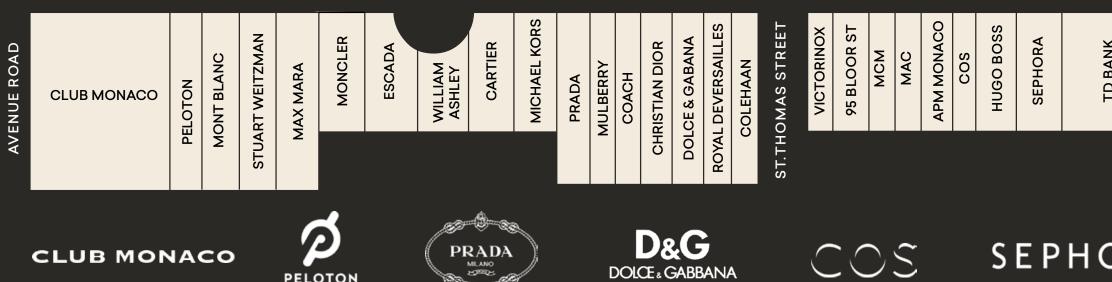

TIFFANY&CO. GUCCI ZZegna

PELOTON

HARRY ROSEN

| NESPRESSO<br>NESPRESSO<br>NICOLAS<br>SEE EYE WEAR<br>SEE EYE WEAR<br>SEE EYE WEAR |         |         |            |          |     | DRKVILLE PA                              | ARK               |                         |                                          |       |        |                 |           |       |            |     |           |
|-----------------------------------------------------------------------------------|---------|---------|------------|----------|-----|------------------------------------------|-------------------|-------------------------|------------------------------------------|-------|--------|-----------------|-----------|-------|------------|-----|-----------|
|                                                                                   | ନ୍ଦ CO. | ≻       | ERMIX NESP |          |     | ST WEST<br>NTAINE<br>GUETTE<br>WAY       | <b>DR ST WEST</b> | L'OCCITANE<br>KIT & ACE | ANEWAY<br>ERT & KIM/<br>ARRY'S<br>OTCAMP | ZEGNA | HERMÉS | HOLT<br>RENFREW | IR STREET | HARRY | A REPUBLIC | отѕ | R ST WEST |
| LOUIS<br>VUITTON                                                                  | TIFFANY | BURBERR | INTER      | ST. JOHN | GUC | 110 BLOOR<br>ANNE FO<br>PARIS BA<br>LANE | 110 BLOOR         | L'OC<br>KIT             | KUPFEI<br>BAI<br>BOO                     | ZE    | 뽀      | MENS            | BELLAI    | ROSEN | BANANA     | RO  | 66 BI OO  |