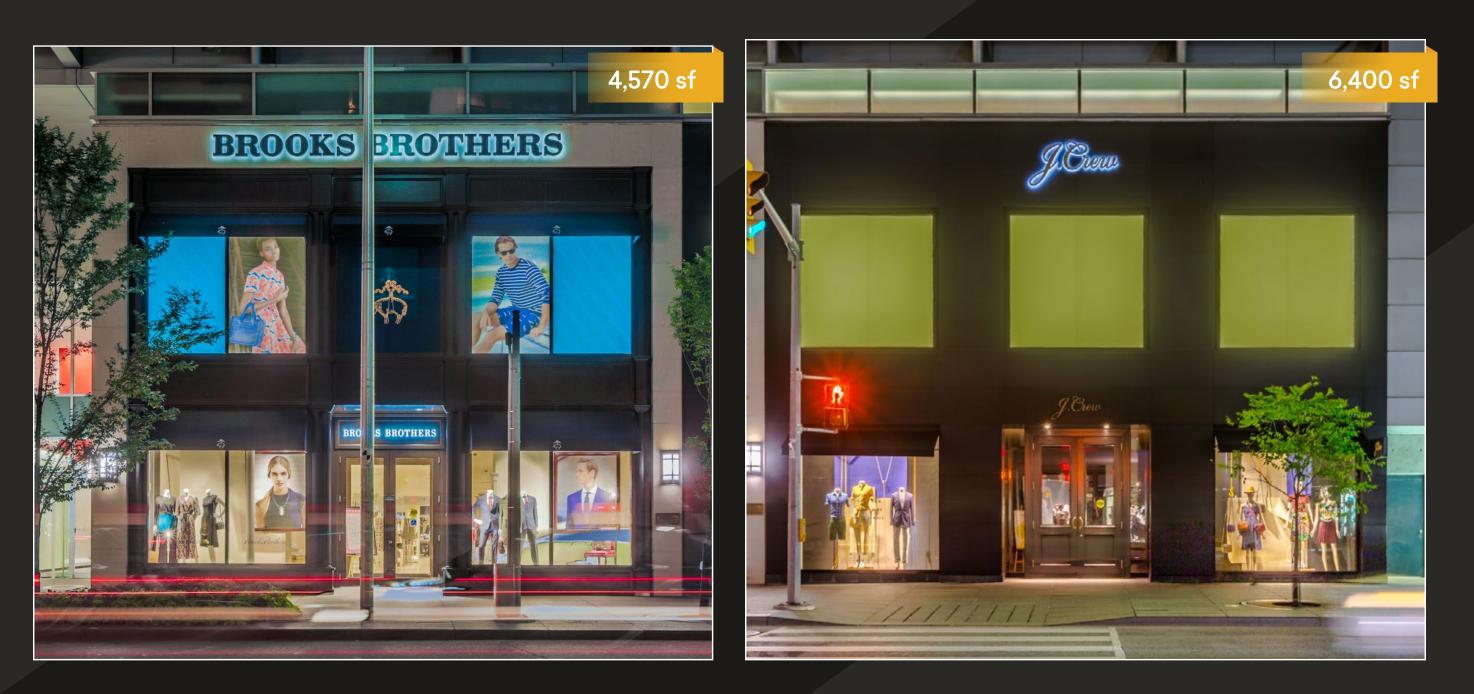

# BLOOR

| Size:      | Unit 1:                       | Ground:<br>Lower: | 4,570 sq. ft.<br>2,364 sq. ft. (optional |  |  |  |  |  |  |
|------------|-------------------------------|-------------------|------------------------------------------|--|--|--|--|--|--|
|            | Unit 2:                       | 6,400 sq.         | ft.                                      |  |  |  |  |  |  |
| Net Rent:  | Please contact listing agents |                   |                                          |  |  |  |  |  |  |
| TMI:       | Ground:<br>Lower:             |                   | per sq. ft.<br>per sq. ft.               |  |  |  |  |  |  |
| Term:      | 5-10 years                    |                   |                                          |  |  |  |  |  |  |
| Occupancy: | Please contact listing agents |                   |                                          |  |  |  |  |  |  |

- Spaces may be combined to form one large unit
- Prominent storefronts with triple height facades
- Located between Louis Vuitton, Gucci and Tiffany & Co. to the west, and Zegna, Hermes and Holt Renfrew to the east