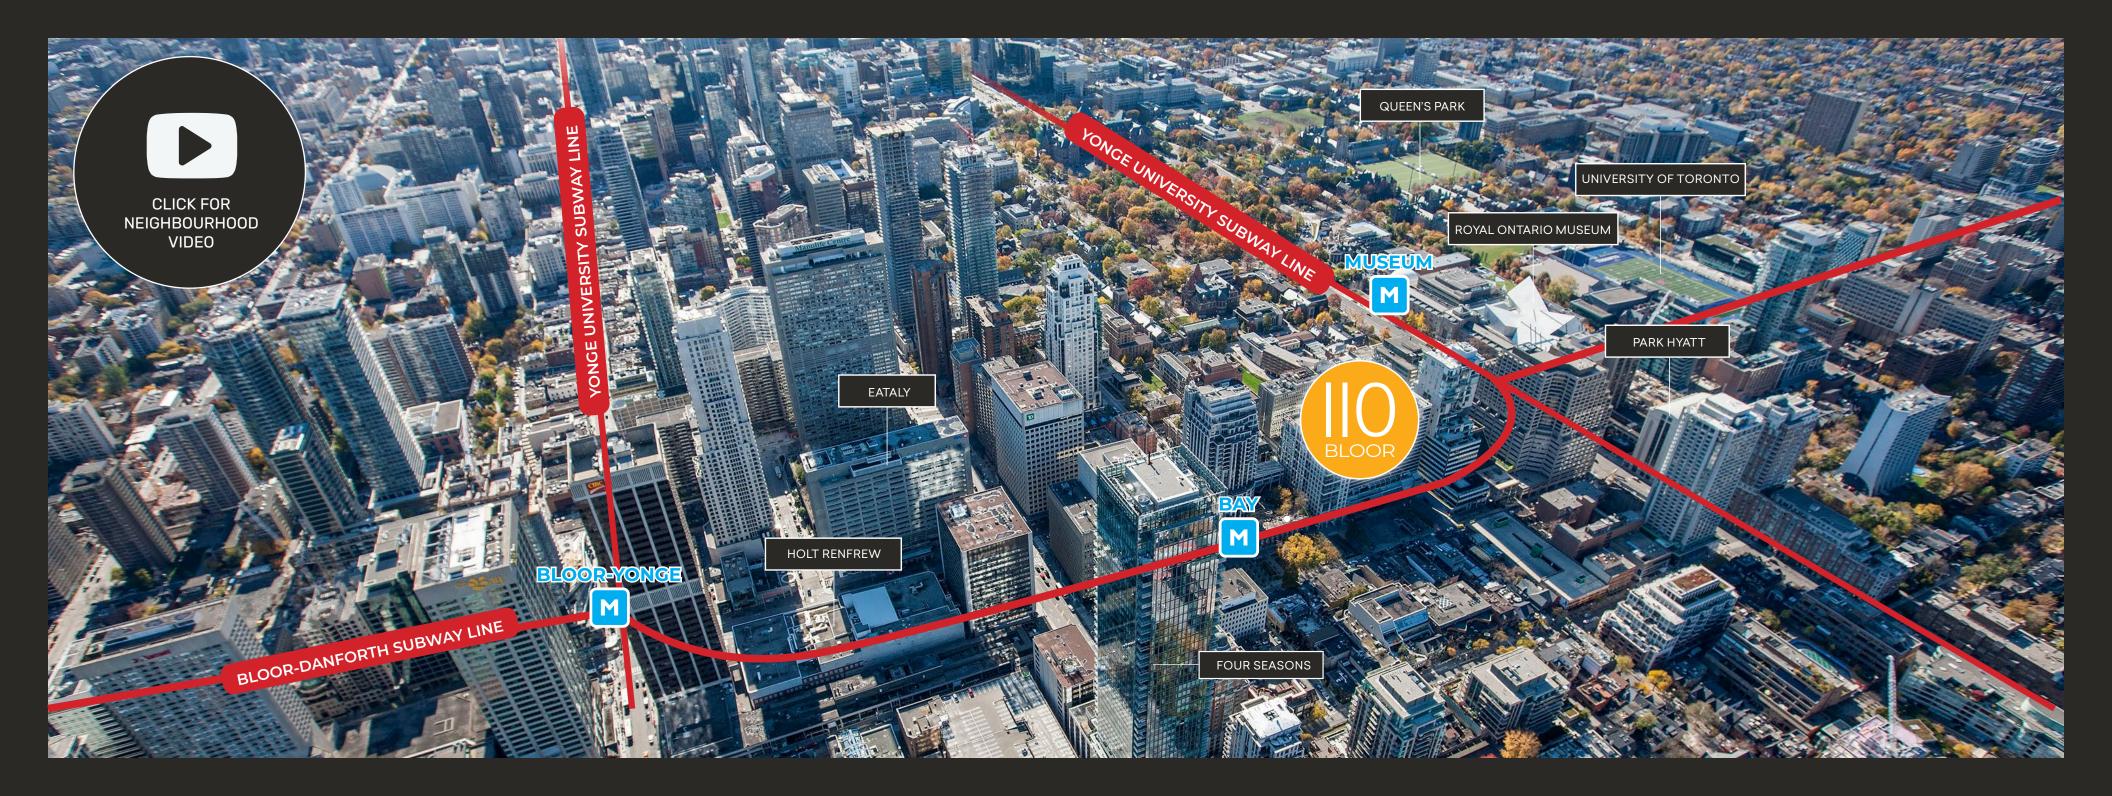

## BLOOR

Opportunity to lease a flagship retail space on the preeminent block on Bloor Street West.

Located within 100m of Cartier, Prada, Louis Vuitton, Tiffany & Co, Hermes and Gucci.

The property features direct subway access, underground parking, and accessibility from both Bloor Street West and Cumberland Street.

#### LOWER LEVEL FLOOR PLAN

**BLOOR STREET WEST** 

The Bloor-Yorkville node represents the pinnacle of Canadian high-street retail. The Yorkville and Cumberland area is recognized internationally as one of the top ten shopping destinations in the world, with high-end fashion uses dominating the street front. The area provides residents and tourists with the country's most prestigious selection of luxury and aspirational retailers demonstrating the highest net rental rates in Canada. The area boasts 2.3 million sq. ft. of retail space, 1.5 million of which is street-front. Retail sales performance along the Bloor Street corridor often exceeds \$2,500 per sq. ft.