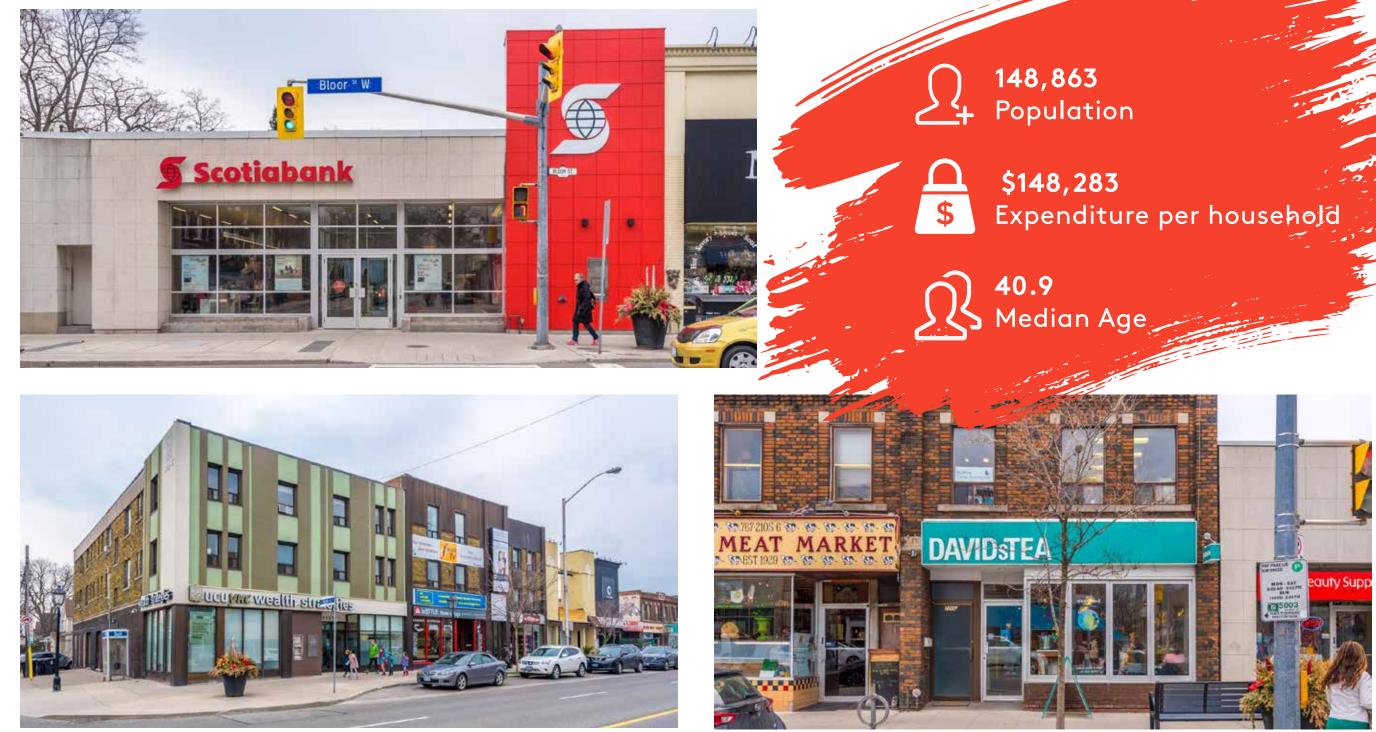

Bloor West Village services the well-established neighbourhoods of Swansea, Runnymede and High Park with a population of 148,863 (within a 3km radius of 2402 Bloor St W).

Area demographics are favourable as the average income per household in the immediate vicinity of the Property is \$181,703, 89% higher than the city's average household income of \$95,795.

80

Transit Score

2019 demographics within 3km of property

Walk Score