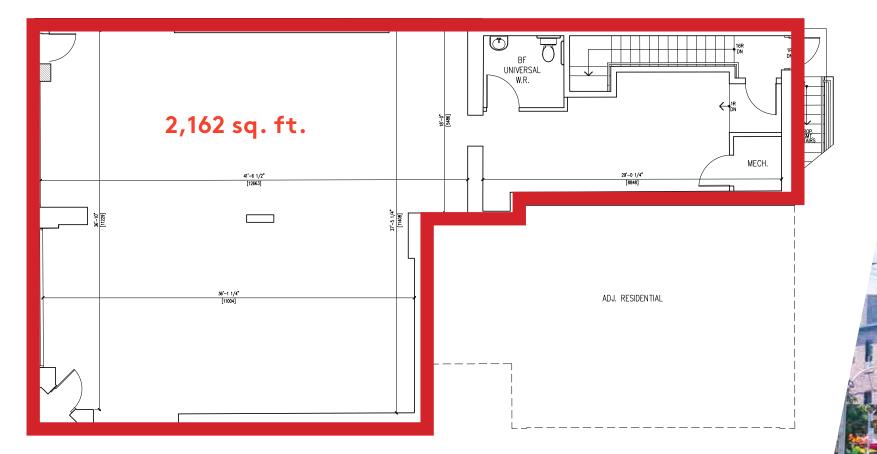

### 2402 BLOOR WEST

SIZE:

2,162 sq. ft.

NET RENT: Call Listing Agents

TMI: \$20.00 per sq. ft.

AVAILABILITY: October 1<sup>st</sup>, 2020

Comments:

- Rare opportunity to secure prime corner space
- Over 40ft. of frontage on Bloor
- 11 ft. ceiling height
- Brand new facade
- Large patio potential
- Includes full basement
- Retail is currently undergoing a full renovation
- Perfect for restaurant, cafe and a variety of other retail uses
- Steps from Jane subway station

### FLOORPLAN

ARMADALE AVENUE

**BLOOR STREET WEST** 