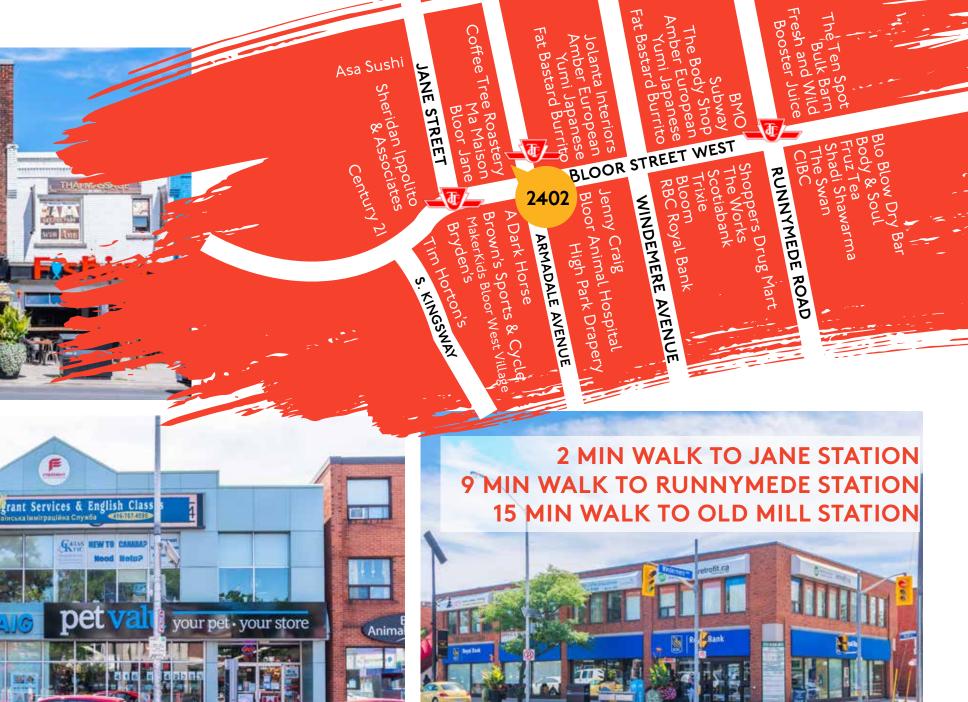

## THE LOCATION

Bloor West Village is a vibrant neighbourhood to the west of Downtown Toronto comprising of more than 400 shops, restaurants and services encompassing the stretch of Bloor Street West between Jane and Ellis Park Road. The mix of stores include specialty clothing stores, book stores, and cafes. The property is in close proximity to High Park, Toronto's largest city park which draws many locals and visitors year round.

Bloor West Village services the well-established neighbourhoods of Swansea, Runnymede and High Park with a population of 148,863 (within a 3km radius of 2402 Bloor St W).

Area demographics are favourable as the average income per household in the immediate vicinity of the Property is \$181,703, 89% higher than the city's average household income of \$95,795.