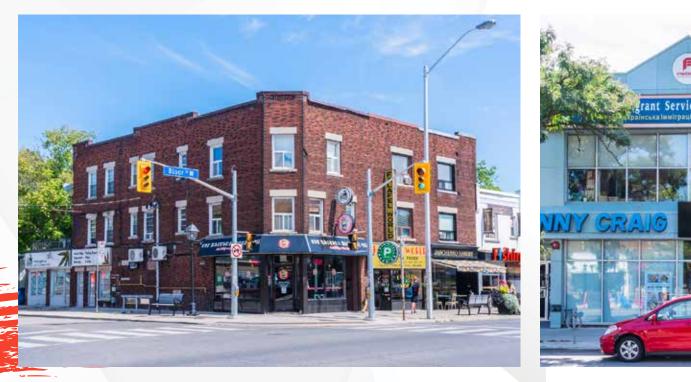

### 2402 BLOOR WEST

SIZE:

2,162 sq. ft.

NET RENT: Call Listing Agents

TMI: \$20.00 per sq. ft.

AVAILABILITY: October 1<sup>st</sup>, 2020

Comments:

- Rare opportunity to secure prime corner space
- Over 40ft. of frontage on Bloor
- 11 ft. ceiling height
- Brand new facade
- Large patio potential
- Includes full basement
- Retail is currently undergoing a full renovation
- Perfect for restaurant, cafe and a variety of other retail uses
- Steps from Jane subway station

## THE LOCATION

Bloor West Village is a vibrant neighbourhood to the west of Downtown Toronto comprising of more than 400 shops, restaurants and services encompassing the stretch of Bloor Street West between Jane and Ellis Park Road. The mix of stores include specialty clothing stores, book stores, and cafes. The property is in close proximity to High Park, Toronto's largest city park which draws many locals and visitors year round.