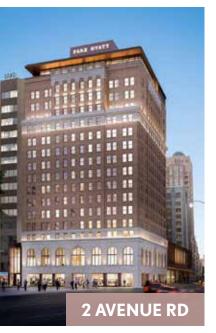

# At the Epicentre of a Transforming Node

10 Prince Street is situated among some of Toronto's most transformative development projects, welcoming a combination of new luxury residential towers and retailers. Most notably is the Park Hyatt redevelopment at 2 Avenue Road, which features sixty five brand new luxury residential units, an expanded event space in the podium and updated hotel rooms. Other noteworthy developments include the newly proposed tower at 1200 Bay Street (Canada's second tallest tower proposal- 87 storeys) and The One at 1 Bloor Street West (currently under construction), will continue to dramatically reshape the immediate skyline in Bloor-Yorkville.