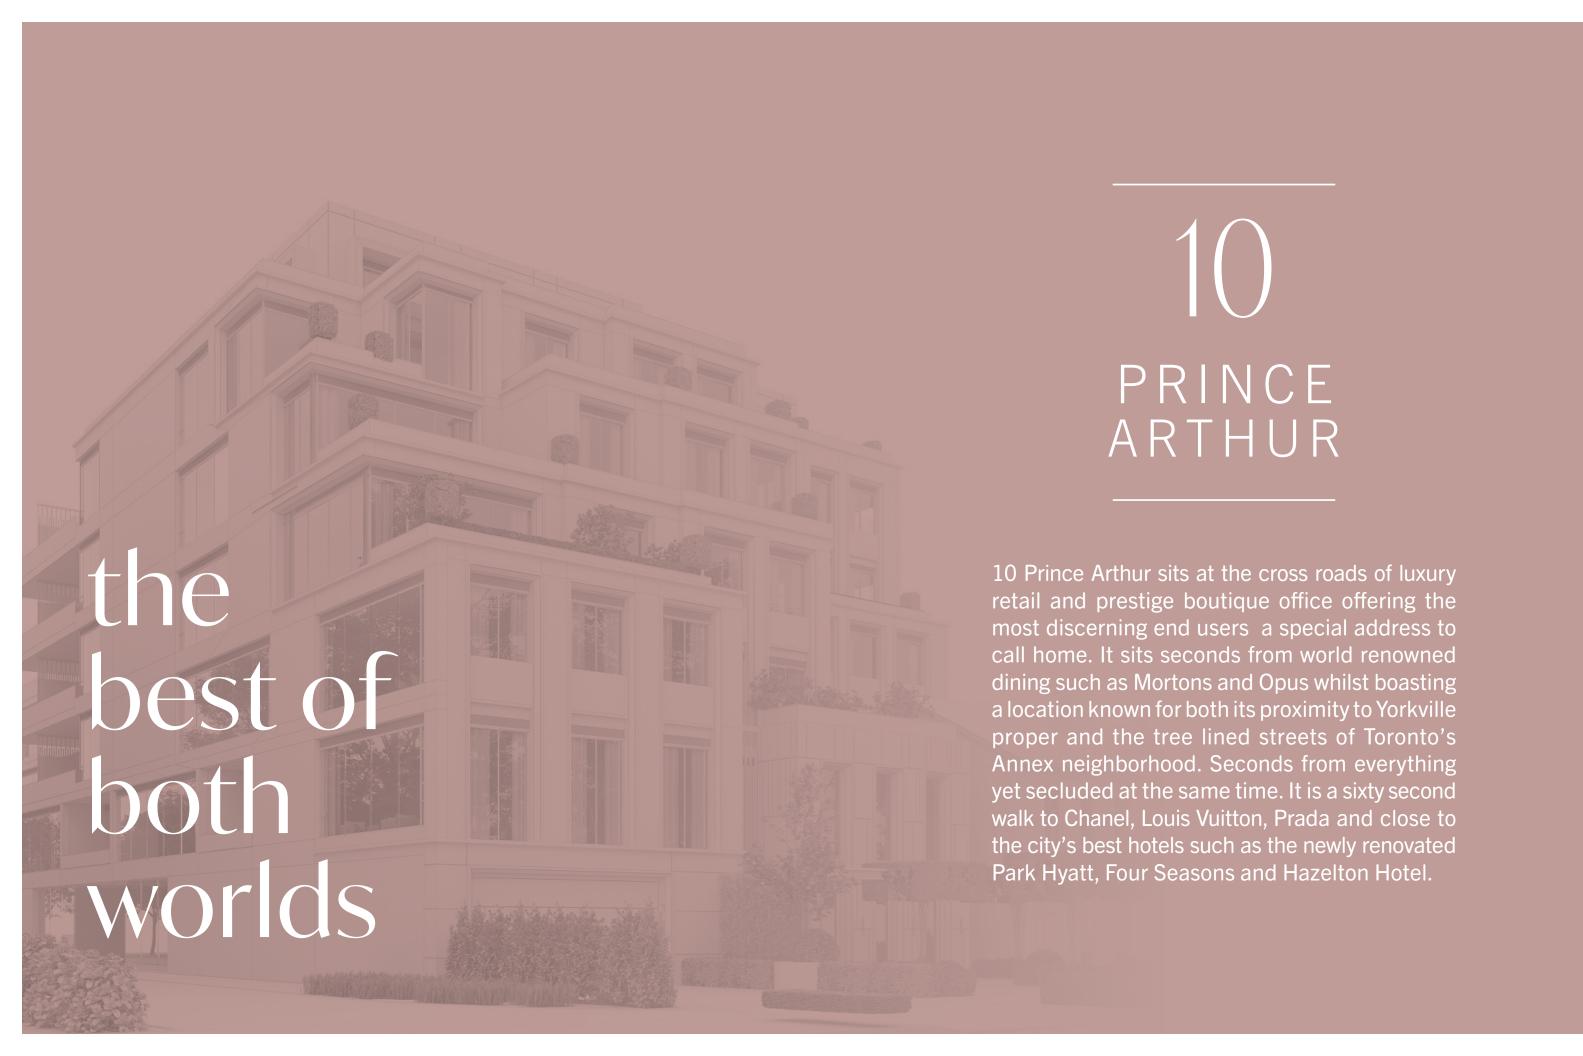

# At the Epicentre of a Transforming Node

10 Prince Street is situated among some of Toronto's most transformative development projects, welcoming a combination of new luxury residential towers and retailers. Most notably is the Park Hyatt redevelopment at 2 Avenue Road, which features sixty five brand new luxury residential units, an expanded event space in the podium and updated hotel rooms. Other noteworthy developments include the newly proposed tower at 1200 Bay Street (Canada's second tallest tower proposal- 87 storeys) and The One at 1 Bloor Street West (currently under construction), will continue to dramatically reshape the immediate skyline in Bloor-Yorkville.

Retail development projects in the area include the Manulife Centre redevelopment, the Holt Renfrew Flagship at 50 Bloor Street West and the retail podium at The One Condominium. The recently renovated Manulife Centre features Canada's first Eataly, drawing significant foot traffic to the area. The Holt Renfrew Flagship is currently undergoing a major transformation that will include a new modern facade, updated interior and a restaurant space. Lastly, a new Apple Flagship has been confirmed for the corner of Yonge & Bloor in the podium of The One, drawing even more traffic into the area.