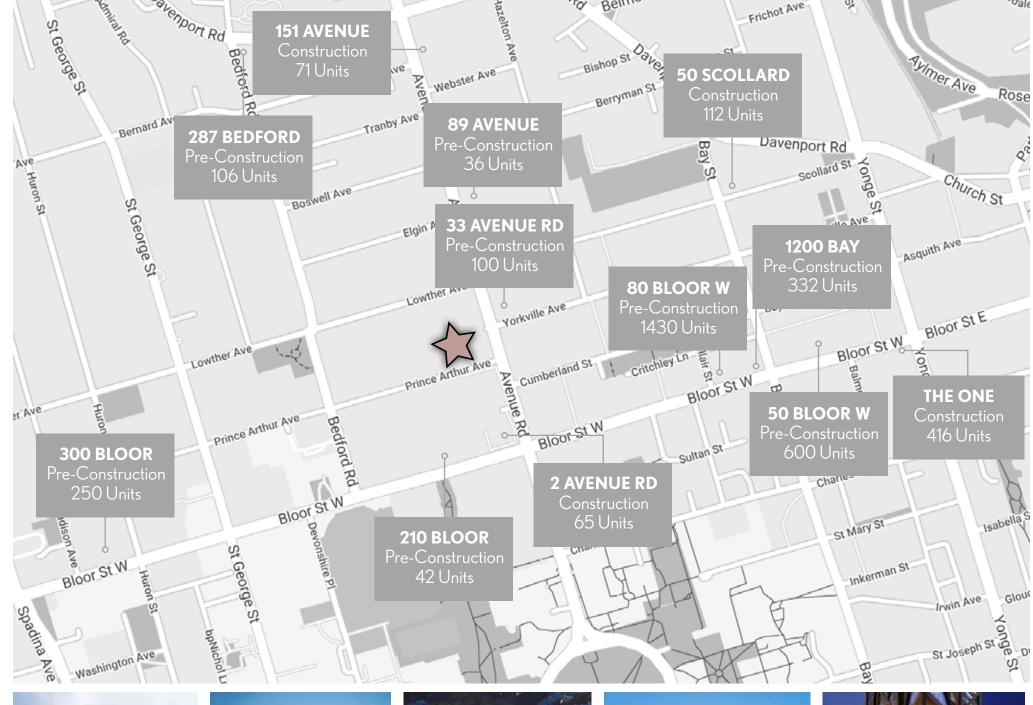

# At the Epicentre of a Transforming Node

10 Prince Street is situated among some of Toronto's most transformative development projects, welcoming a combination of new luxury residential towers and retailers. Most notably is the Park Hyatt redevelopment at 2 Avenue Road, which features sixty five brand new luxury residential units, an expanded event space in the podium and updated hotel rooms. Other noteworthy developments include the newly proposed tower at 1200 Bay Street (Canada's second tallest tower proposal- 87 storeys) and The One at 1 Bloor Street West (currently under construction), will continue to dramatically reshape the immediate skyline in Bloor-Yorkville.

Retail development projects in the area include the Manulife Centre redevelopment, the Holt Renfrew Flagship at 50 Bloor Street West and the retail podium at The One Condominium. The recently renovated Manulife Centre features Canada's first Eataly, drawing significant foot traffic to the area. The Holt Renfrew Flagship is currently undergoing a major transformation that will include a new modern facade, updated interior and a restaurant space. Lastly, a new Apple Flagship has been confirmed for the corner of Yonge & Bloor in the podium of The One, drawing even more traffic into the area.