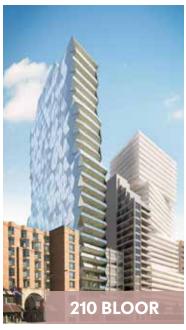

# At the Epicentre of a Transforming Node

10 Prince Street is situated among some of Toronto's most transformative development projects, welcoming a combination of new luxury residential towers and retailers. Most notably is the Park Hyatt redevelopment at 2 Avenue Road, which features sixty five brand new luxury residential units, an expanded event space in the podium and updated hotel rooms. Other noteworthy developments include the newly proposed tower at 1200 Bay Street (Canada's second tallest tower proposal- 87 storeys) and The One at 1 Bloor Street West (currently under construction), will continue to dramatically reshape the immediate skyline in Bloor-Yorkville.

Retail development projects in the area include the Manulife Centre redevelopment, the Holt Renfrew Flagship at 50 Bloor Street West and the retail podium at The One Condominium. The recently renovated Manulife Centre features Canada's first Eataly, drawing significant foot traffic to the area. The Holt Renfrew Flagship is currently undergoing a major transformation that will include a new modern facade, updated interior and a restaurant space. Lastly, a new Apple Flagship has been confirmed for the corner of Yonge & Bloor in the podium of The One, drawing even more traffic into the area.