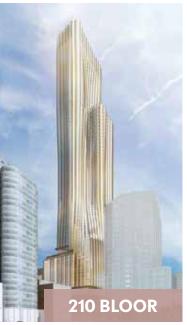

# At the Epicentre of a Transforming Node

10 Prince Street is situated among some of Toronto's most transformative development projects, welcoming a combination of new luxury residential towers and retailers. Most notably is the Park Hyatt redevelopment at 2 Avenue Road, which features sixty five brand new luxury residential units, an expanded event space in the podium and updated hotel rooms. Other noteworthy developments include the newly proposed tower at 1200 Bay Street (Canada's second tallest tower proposal- 87 storeys) and The One at 1 Bloor Street West (currently under construction), will continue to dramatically reshape the immediate skyline in Bloor-Yorkville.

Retail development projects in the area include the Manulife Centre redevelopment, the Holt Renfrew Flagship at 50 Bloor Street West and the retail podium at The One Condominium. The recently renovated Manulife Centre features Canada's first Eataly, drawing significant foot traffic to the area. The Holt Renfrew Flagship is currently undergoing a major transformation that will include a new modern facade, updated interior and a restaurant space. Lastly, a new Apple Flagship has been confirmed for the corner of Yonge & Bloor in the podium of The One, drawing even more traffic into the area.