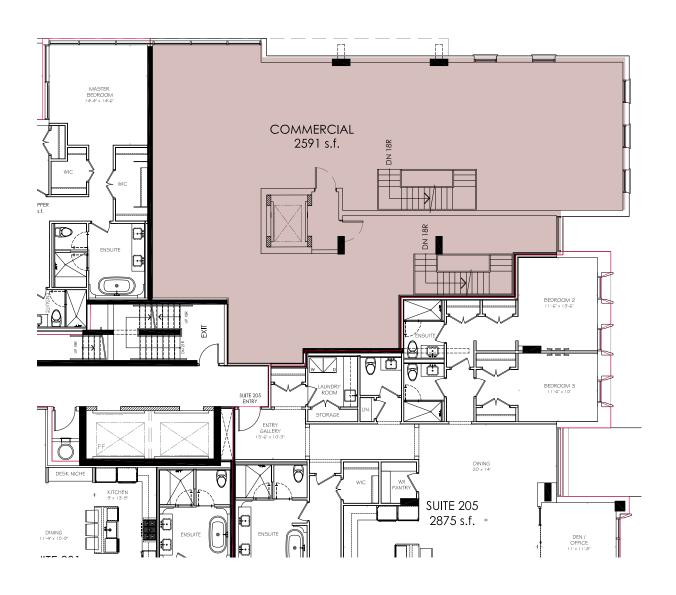

## Property Details

Size:

Ground: Second:

2,748 sq. ft.

Total:

2,591 sq. ft. 5,339 sq. ft.

**Delivery Date:** 

2023

#### **SECOND FLOOR**

2,591 SF