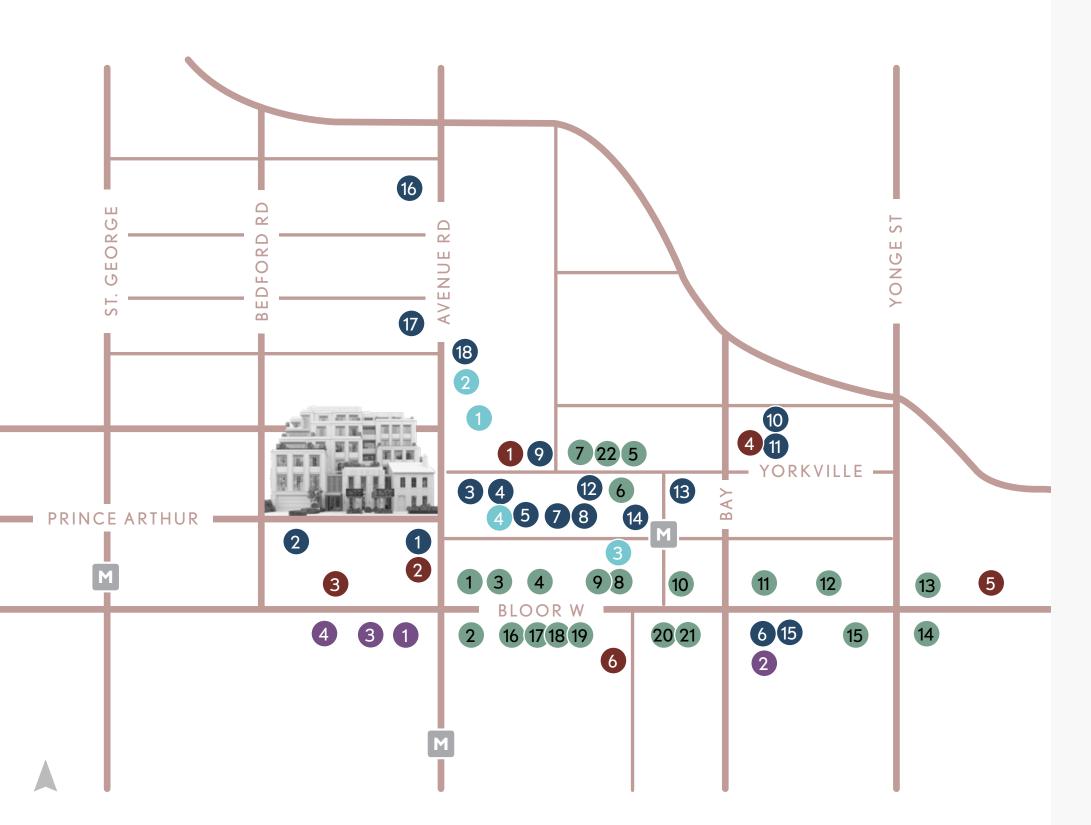

### Area Amenities

#### SHOPPING

| 1 | Louis Vuitton       | 9  | Zegna               | 17 | Moncler         |
|---|---------------------|----|---------------------|----|-----------------|
| 2 | Club Monaco         | 10 | Harry Rosen         | 18 | Dior            |
| 3 | Burberry            | 11 | Holt Renfrew        | 19 | Dolce & Gabbana |
| 4 | Gucci               | 12 | Zara                | 20 | MCM             |
| 5 | Chanel              | 13 | Hudson's Bay Centre | 21 | Sephora         |
| 6 | Christian Louboutin | 14 | Nordstrom Rack      | 22 | Versace         |
| 7 | Brunello Cucinelli  | 15 | H&M                 |    |                 |
| 8 | Hermes              | 16 | Stuart Weitzman     |    |                 |

#### FOOD/DRINK

| 1 | Morton's Steakhouse | 7  | Bar Reyna      | 13 | Trattoria Nervosa |
|---|---------------------|----|----------------|----|-------------------|
| 2 | Opus                | 8  | Hemingway's    | 14 | Sassafraz         |
| 3 | STK Steakhouse      | 9  | ONE Restaurant | 15 | The One Eighty    |
| 4 | Cibo Wine Bar       | 10 | Buca           | 16 | Sotto Sotto       |
| 5 | Alobar              | 11 | Cafe Boulud    | 17 | Blu Ristorante    |
| 6 | Eataly              | 12 | Kasa Moto      | 18 | Whole Foods       |

#### **HOTELS**

| 1 | Hazelton Hotel     | 4 | Four Seasons             |
|---|--------------------|---|--------------------------|
| 2 | Park Hyatt Toronto | 5 | Marriott Bloor-Yorkville |
| 3 | InterContinental   | 6 | Windsor Arms             |

#### FITNESS/WELLNESS

| 1 | Soul Cycle | 3 | Barry's Bootcamp |
|---|------------|---|------------------|
| 2 | Equinox    | 4 | Catalyst Health  |

#### **ENTERTAINMENT**

- Royal Ontario Museum
   Cineplex Cinemas Varsity
   Koerner Hall
- **4** U of T Varsity Centre