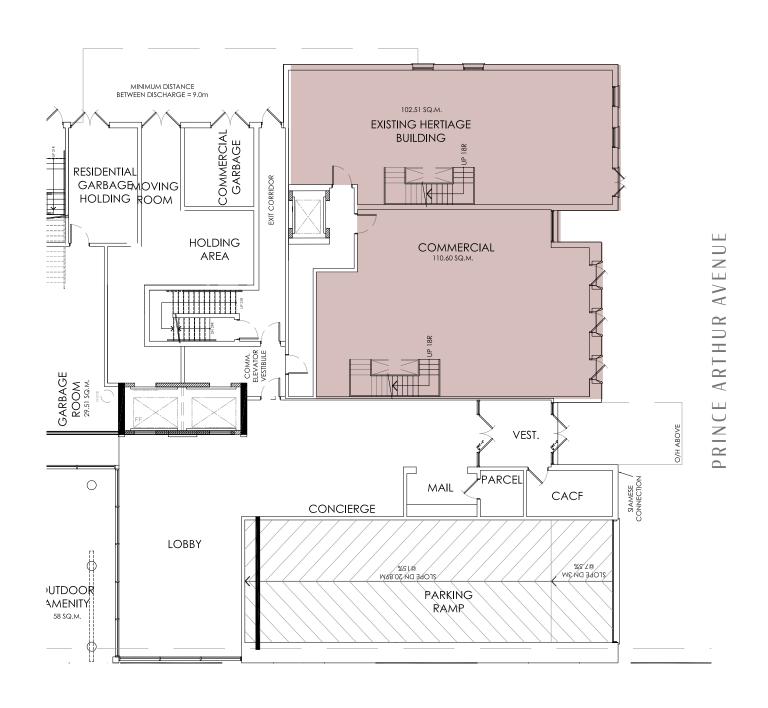

the Holt Renfrew Flagship at 50 Bloor Street West and the retail podium at The One Condominium. The recently renovated Manulife Centre features Canada's first Eataly, drawing significant foot traffic to the area. The Holt Renfrew Flagship is currently undergoing a major transformation that will include a new modern facade, updated interior and a restaurant space. Lastly, a new Apple Flagship has been confirmed for the corner of Yonge & Bloor in the podium of The One, drawing even more traffic into the area.

































## Notable Neighbours

Whole Foods SoulCycle STKUniversity of Toronto Morton's ROM Park Hyatt Hotel Chanel Christian Louboutin Louis Vuitton Burberry Club Monaco Alobar Hemingway's Opus

#### **GROUND FLOOR**

2,748 SF

#### **SECOND FLOOR**

2,591 SF







#### **ADVISORY TEAM**

Arlin Markowitz\*
Senior Vice President
416 815 2374
arlin.markowitz@cbre.com

Teddy Taggart\*
Sales Associate
416 847 3254
teddy.taggart@cbre.com

\*Sales Representative

\*\*Broker

Alex Edmison\*
Senior Vice President
416 874 7266
alex.edmison@cbre.com

Selina Tao Sales Representative 416 815 2396 selina.tao@cbre.com Jackson Turner\*\*
Associate Vice President
416 815 2394
jackson.turner@cbre.com





This disclaimer shall apply to CBRE Limited, Real Estate Brokerage, and to all other divisions of the Corporation; to include all employees and independent contractors ("CBRE"). The information set out herein, including, without limitation, any projections, images, opinions, assumptions and estimates obtained from third parties (the "Information") has not been