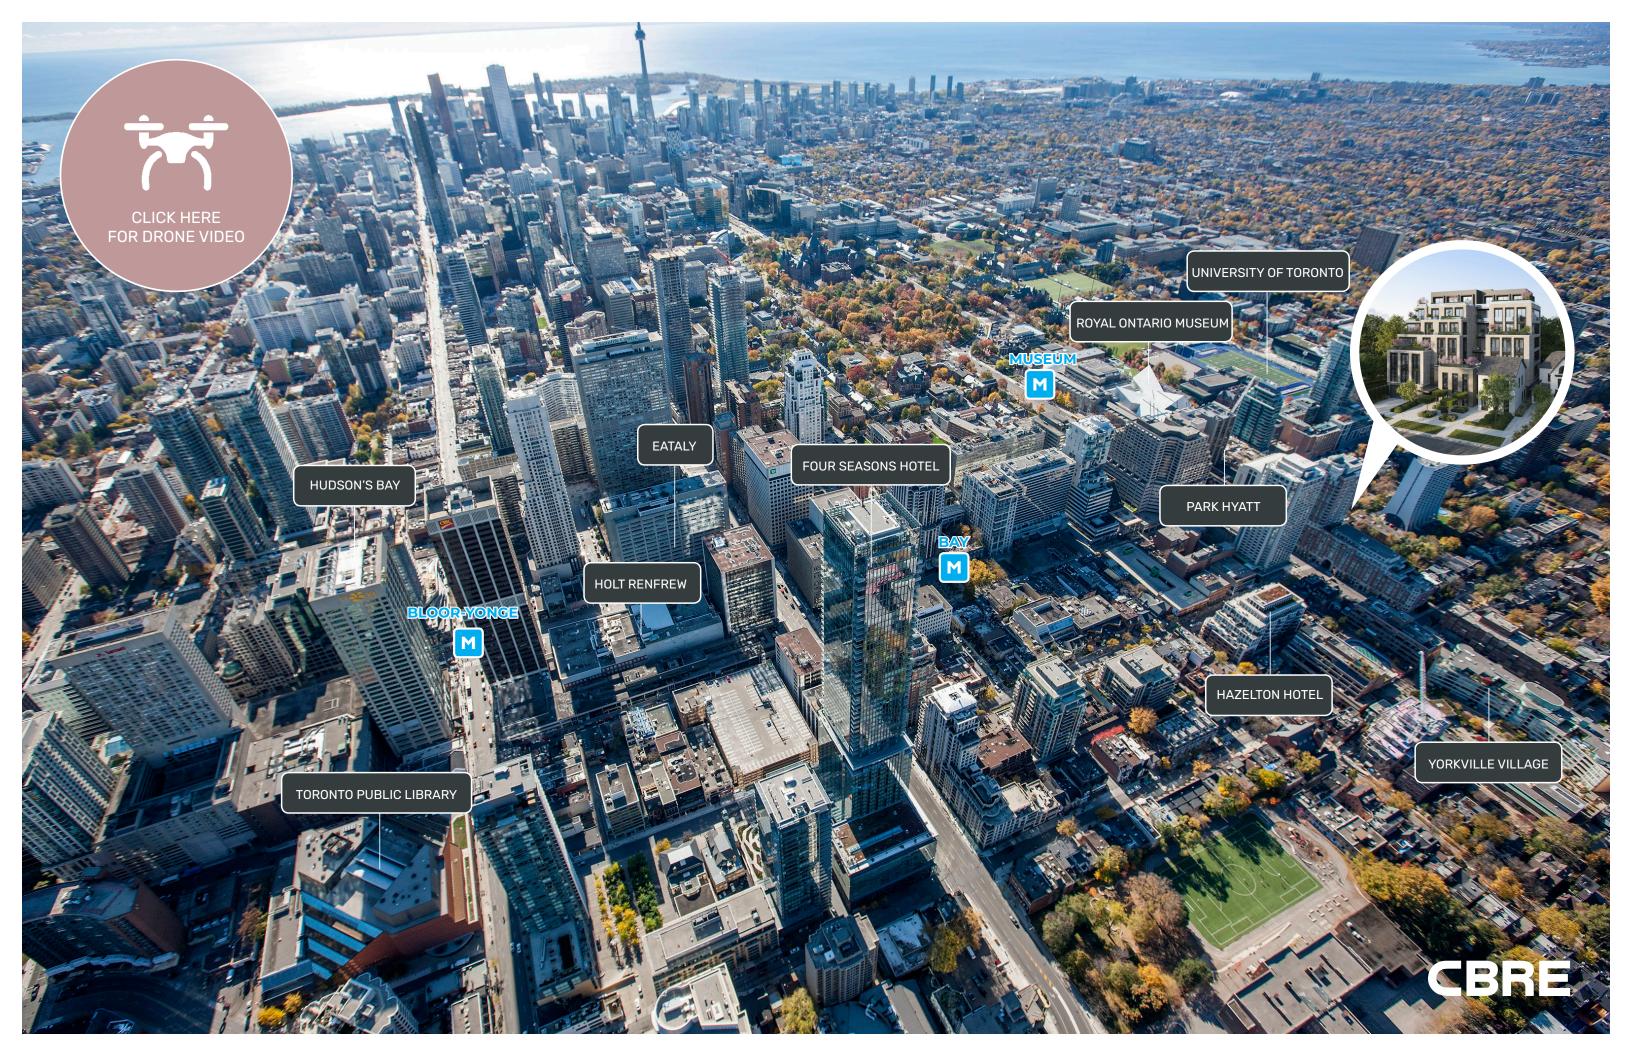

# At the Epicentre of a Transforming Node

10 Prince Street is situated among some of Toronto's most transformative development projects, welcoming a combination of new luxury residential towers and retailers. Most notably is the Park Hyatt redevelopment at 2 Avenue Road, which features sixty five brand new luxury residential units, an expanded event space in the podium and updated hotel rooms. Other noteworthy developments include the newly proposed tower at 1200 Bay Street (Canada's second tallest tower proposal- 87 storeys) and The One at 1 Bloor Street West (currently under construction), will continue to dramatically reshape the immediate skyline in Bloor-Yorkville.

Retail development projects in the area include the Manulife Centre redevelopment, the Holt Renfrew Flagship at 50 Bloor Street West and the retail podium at The One Condominium. The recently renovated Manulife Centre features Canada's first Eataly, drawing significant foot traffic to the area. The Holt Renfrew Flagship is currently undergoing a major transformation that will include a new modern facade, updated interior and a restaurant space. Lastly, a new Apple Flagship has been confirmed for the corner of Yonge & Bloor in the podium of The One, drawing even more traffic into the area.