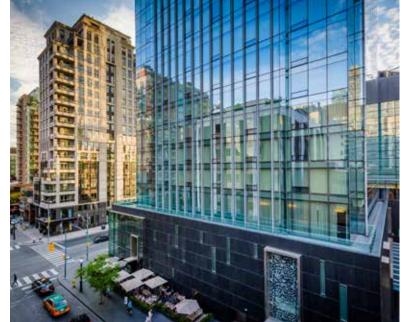

## 10 PRINCE ARTHUR

PRESTIGIOUS BOUTIQUE OFFICE/LUXURY RETAIL FOR SALE YORKVILLE | TORONTO

## Investment Highlights

Exclusive Entrance

Excellent tenant signage opportunity

~20 parking spots with direct access to the space

Centrally located where Yorkville meets the Annex

Steps to St. George, Bay & Museum subway stations

Large windows with ample natural light

## Property Details

Size:

Ground: Second:

2,748 sq. ft.

Total:

2,591 sq. ft. 5,339 sq. ft.

**Delivery Date:** 

2023