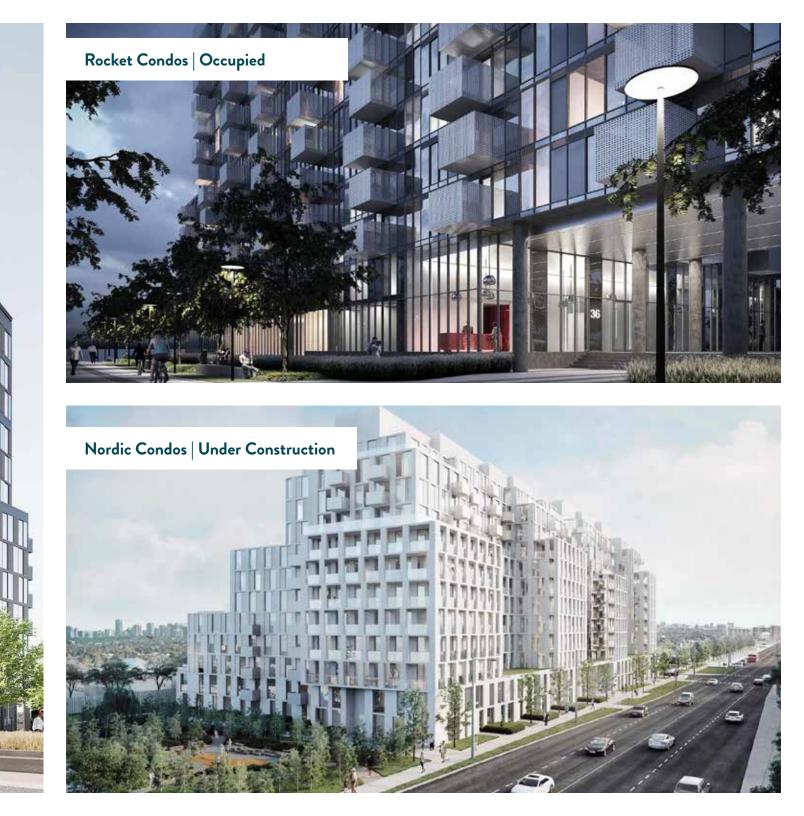

11 Tippett Road is a minute walk to Wilson Subway Station making it easily accessible from anywhere in the city.

Within 3km of 11 Tippett Road \* Total number of units anticipated in the next 24 months (1) Rocket Condos Status: Occupied Units: 290 Storeys: 14,8

### (2) Express Condos Status: Under Construction Units: 665 Storeys: 16

- (3) Tretti Condos Status: Under Construction Units: 340 Storeys: 13
- (4) 50 Wilson Heights Status: Pre-Construction Units: 1.150 Storeys: 16,16,14,12,7,3
- (5) Nordic Condos Status: Under Construction Units: 429 Storeys: 12
- (6) 3450 Dufferin Street Status: Pre-Construction Units: 904 Storeys: 29,27,23