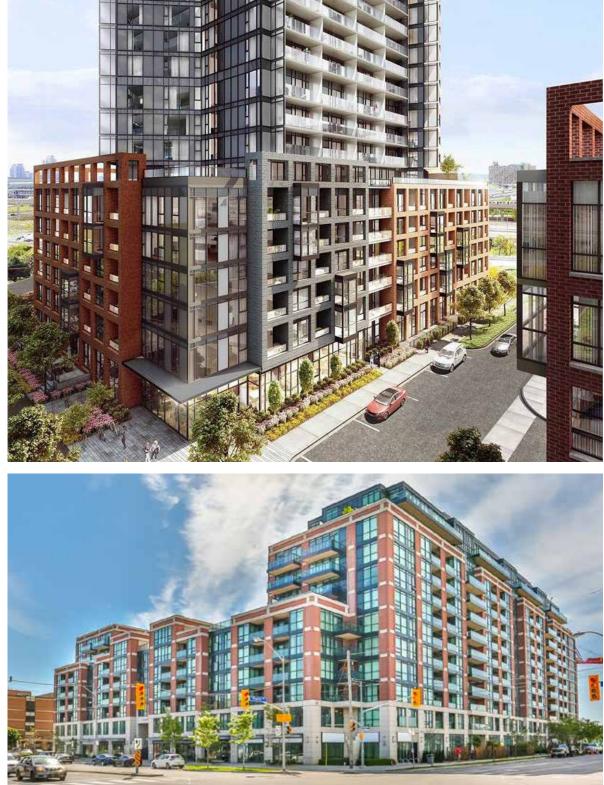

of units anticipated in the next 24 months (1) Rocket Condos Status: Occupied Units: 290 Storeys: 14,8

### (2) Express Condos Status: Under Construction Units: 665 Storeys: 16

- (3) Tretti Condos Status: Under Construction Units: 340 Storeys: 13
- (4) 50 Wilson Heights Status: Pre-Construction Units: 1.150 Storeys: 16,16,14,12,7,3
- (5) Nordic Condos Status: Under Construction Units: 429 Storeys: 12
- (6) 3450 Dufferin Street Status: Pre-Construction Units: 904 Storeys: 29,27,23

### TOTAL RESIDENTIAL UNITS

5,600 + units\*



1,847 occupied units (including 11 Tippett)

1,774 units under construction 2,054 units under pre-construction

TIPPETT

1 Jorkdale

Michaels

Moore

(5)

BEST

/ILSON

**STATION** 

### **NEIGHBOURING DEVELOPEMENTS**



Tretti Condos | Under Construction













# Builders with history.

Malibu Investments it a Toronto-based development company with major residential high-rise condominiums throughout the GTA, representing over 3,500 residential suites.

Malibu, over the last decade, has been proud to take its place in Toronto's ever changing skyline - with iconic buildings designed to reflect the character of their neighbourhood while providing residents with modern amenities designed to compliment their lifestyles.





advisors

### **ALEX EDMISON\***

Senior Vice President 416 874 7266 alex.edmison@cbre.com

#### **TEDDY TAGGART\***

Senior Sales Associate 416 847 3254 teddy.taggart@cbre.com

\*Sales Representative \*\*Broker



This disclaimer shall apply to CBRE Limited, Real Estate Brokerage, and to all other divisions of the Corporation