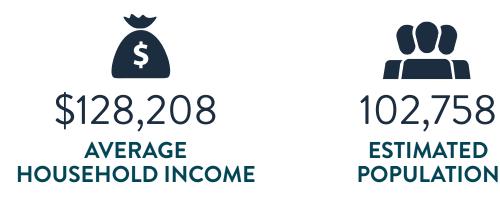

### 11 Tippett is located in a prime location next to the Allen Road, just north of HWY 401.

It is located in a rapidly growing area with almost 2,000 occupied residential units. The site is located directly next door to 6 buildings either recently completed, under construction or pre-construction that will bring an additional 3,828 units to the immediate area. Directly to the west are two established retail hubs (SmartCentres Downsview & Build Toronto 75 Billy Bishop Way) and to the southwest is Yorkdale Mall, Toronto's premier shopping centre with an exclusive list of retailers and dining options.