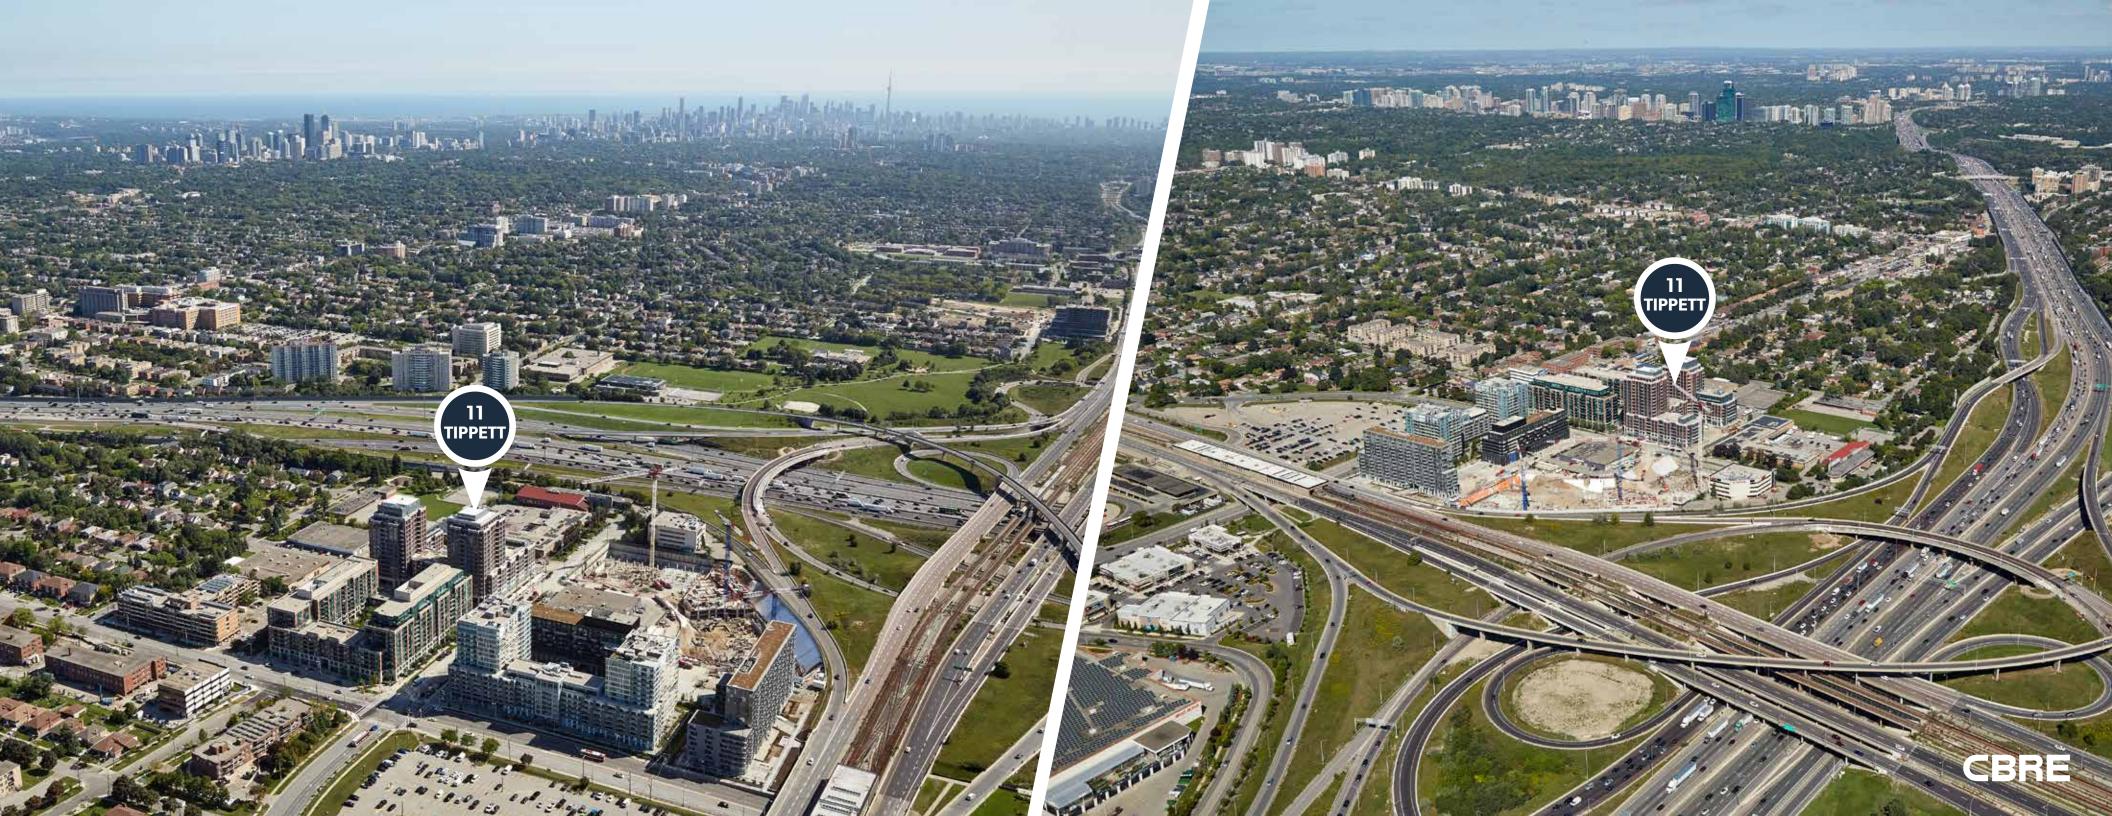

### 11 Tippett is located in a prime location next to the Allen Road, just north of HWY 401.

It is located in a rapidly growing area with almost 2,000 occupied residential units. The site is located directly next door to 6 buildings either recently completed, under construction or pre-construction that will bring an additional 3,828 units to the immediate area. Directly to the west are two established retail hubs (SmartCentres Downsview & Build Toronto 75 Billy Bishop Way) and to the southwest is Yorkdale Mall, Toronto's premier shopping centre with an exclusive list of retailers and dining options.

11 Tippett Road is a minute walk to Wilson Subway Station making it easily accessible from anywhere in the city.

Within 3km of 11 Tippett Road \* Total number of units anticipated in the next 24 months (1) Rocket Condos Status: Occupied Units: 290 Storeys: 14,8