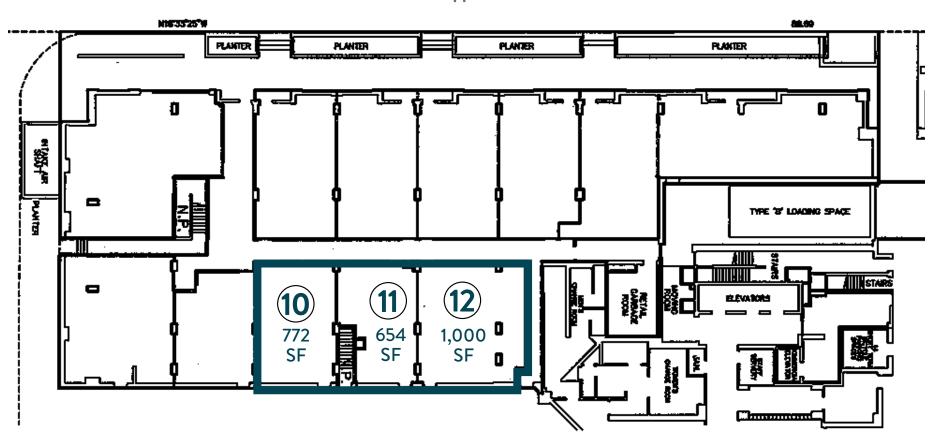

# **PROPERTY DETAILS**

**UNIT 10** Size: 772 sq. ft. Price: \$425,000.00

**UNIT 11** Size: 654 sq. ft. Price: \$360,000.00

**UNIT 12** Size: 1,000 sq. ft. Price: \$550,000.00

Note: Units can be combined

**FLOOR PLAN** 

**Tippett Road** 