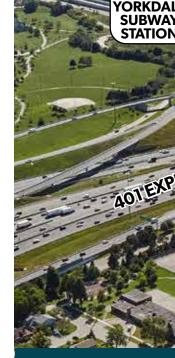

### EXCELLENT CONNECTIVITY

11 Tippett is just a minute walk to Wilson subway station, making it accessible from anywhere in the city. It is also located next to Allen Road and just north of the 401 Expressway.

### 11 Tippett is located in a prime location next to the Allen Road, just north of HWY 401.

It is located in a rapidly growing area with almost 2,000 occupied residential units. The site is located directly next door to 6 buildings either recently completed, under construction or pre-construction that will bring an additional 3,828 units to the immediate area. Directly to the west are two established retail hubs (SmartCentres Downsview & Build Toronto 75 Billy Bishop Way) and to the southwest is Yorkdale Mall, Toronto's premier shopping centre with an exclusive list of retailers and dining options.

11 Tippett Road is a minute walk to Wilson Subway Station making it easily accessible from anywhere in the city.

Within 3km of 11 Tippett Road \* Total number of units anticipated in the next 24 months (1) Rocket Condos Status: Occupied Units: 290 Storeys: 14,8