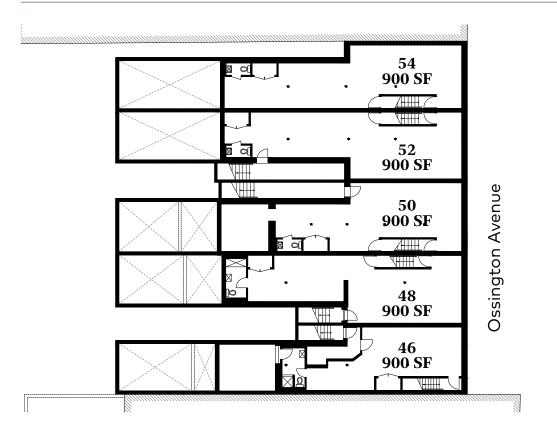

### **Floor Plans**

#### Basement Floor Plan

Second Floor Plan

#### Ground Floor Plan

Third Floor Plan

the second contract of the loss

| 46 Oss    | 48 Oss    | 50 Oss        | 52 Oss        | 54 Oss        |
|-----------|-----------|---------------|---------------|---------------|
| 900 sf    | 900 sf    | 900 sf        | 900 sf        | 900 sf        |
| 1,225 sf  | 1,225 sf  | 1,425 sf      | 1,225 sf      | 1,175 sf      |
| na        | na        | 1,000 sf      | 1,000 sf      | 950 sf        |
| <u>na</u> | <u>na</u> | <u>800 sf</u> | <u>500 sf</u> | <u>500 sf</u> |
| 2,125 sf  | 2,125 sf  | 4,125 sf      | 3,625 sf      | 3,525 sf      |