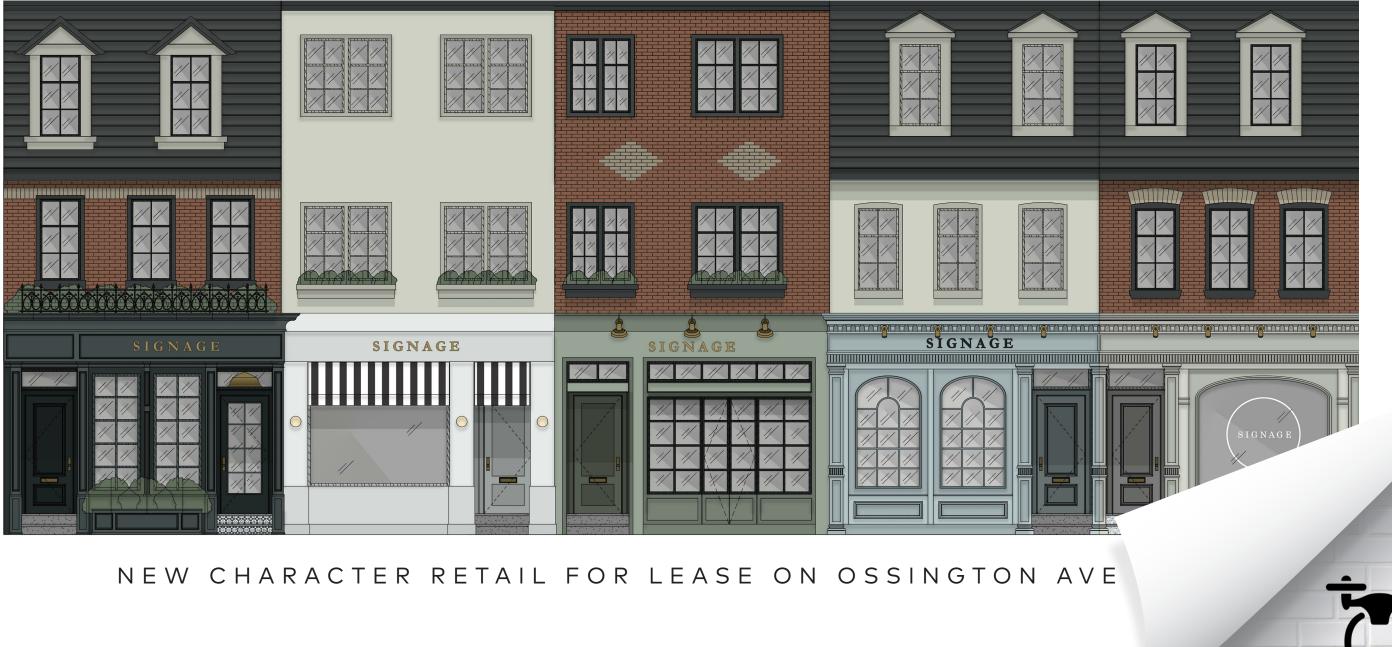

## FULL BUILDING RENOVATION CURRENTLY UNDERWAY

46-54 0851106TO

hullmark

### Highlights

- retail units.
- Ground floor retail units feature double-height rear additions.

- The area is a well curated retail node with Reigning Champ, Fred Perry, Aesop, Nadege, Le Labo, gravitypope, Burton, Ollie Quinn and Tiger of Sweden as key tenants.

```
50 Ossington: ~100 sf | 52 Ossington: ~250 sf | 54 Ossington: ~250 sf
```

• Full building renovation currently underway with 5 character

- Potential for full building lease.
- Prime retail located on Ossington Avenue in proximity to over 265,000 residents and over 5 million SF of office.
- Toronto's most electric restaurant and bar scene featuring La Banane, Mamakas, Bellwoods Brewery & Union.