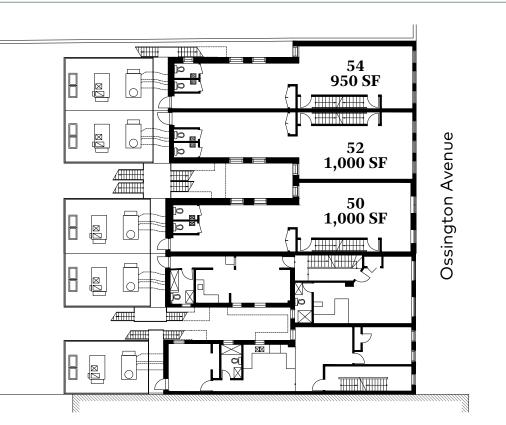

### **Floor Plans**

#### Basement Floor Plan

Second Floor Plan

| 46 Oss    | 48 Oss    | 50 Oss        | 52 Oss        | 54 Oss        |
|-----------|-----------|---------------|---------------|---------------|
| 900 sf    | 900 sf    | 900 sf        | 900 sf        | 900 sf        |
| 1,225 sf  | 1,225 sf  | 1,425 sf      | 1,225 sf      | 1,175 sf      |
| na        | na        | 1,000 sf      | 1,000 sf      | 950 sf        |
| <u>na</u> | <u>na</u> | <u>800 sf</u> | <u>500 sf</u> | <u>500 sf</u> |
| 2,125 sf  | 2,125 sf  | 4,125 sf      | 3,625 sf      | 3,525 sf      |