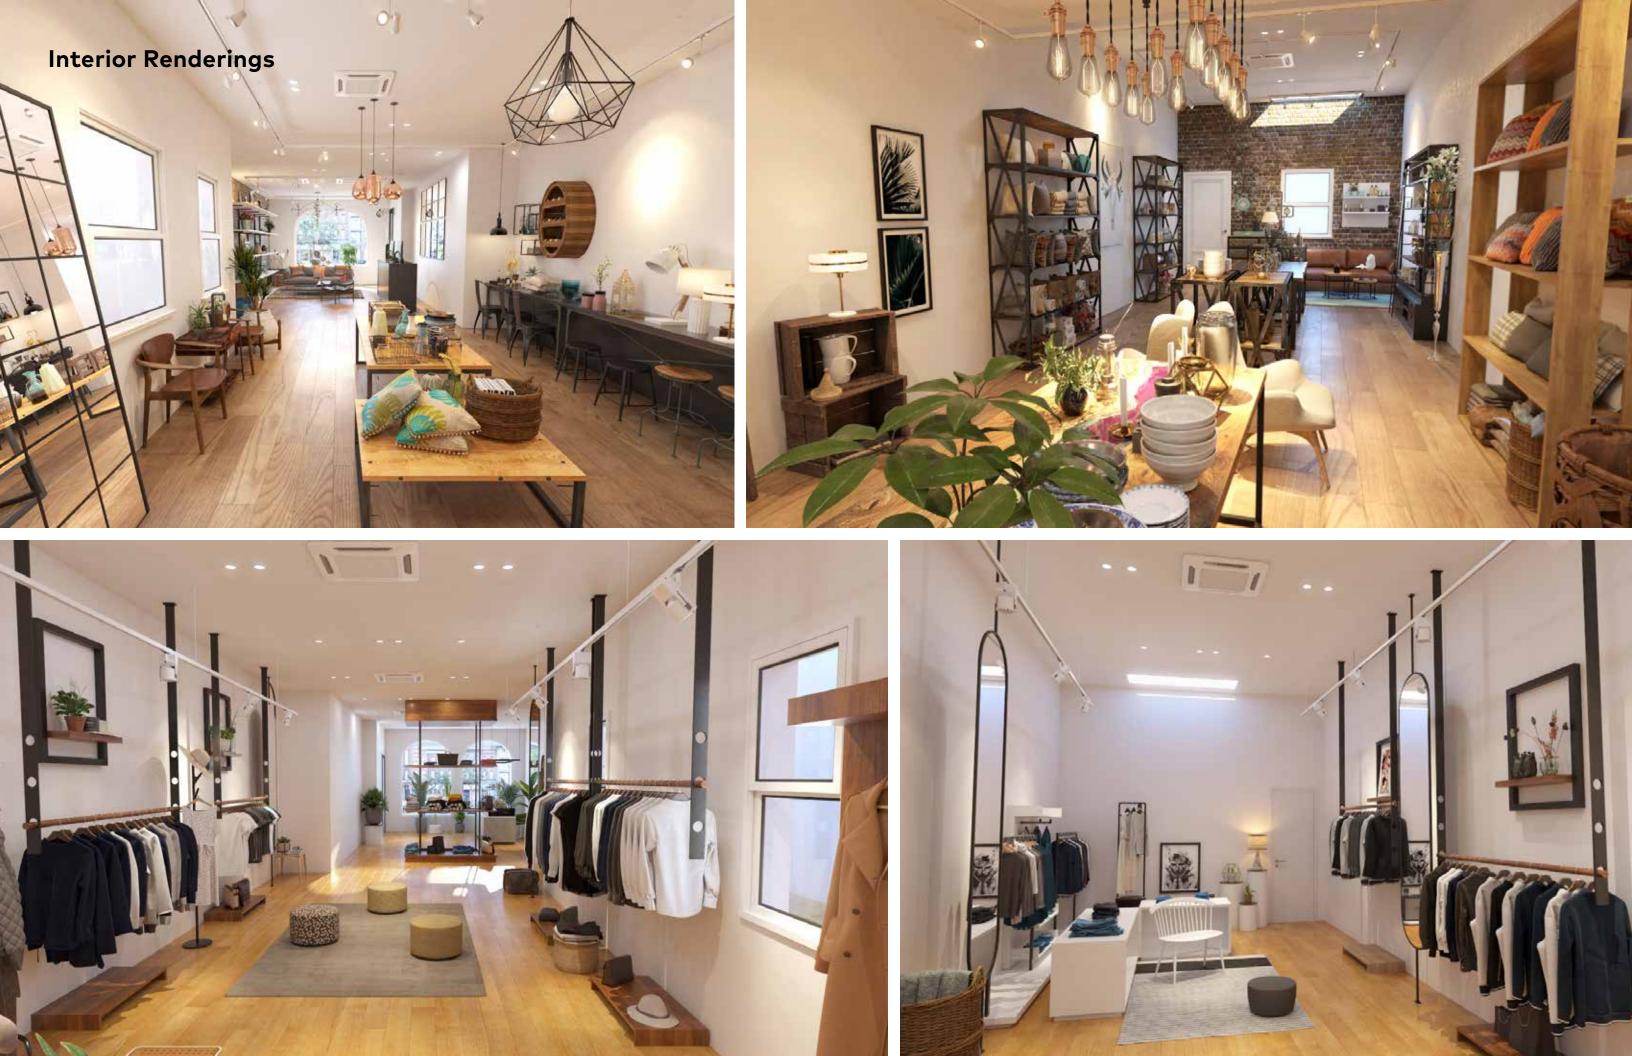

sf        | 900 sf        | 900 sf        |
| 1,225 sf  | 1,225 sf  | 1,425 sf      | 1,225 sf      | 1,175 sf      |
| na        | na        | 1,000 sf      | 1,000 sf      | 950 sf        |
| <u>na</u> | <u>na</u> | <u>800 sf</u> | <u>500 sf</u> | <u>500 sf</u> |
| 2,125 sf  | 2,125 sf  | 4,125 sf      | 3,625 sf      | 3,525 sf      |

```
50 Ossington: ~100 sf | 52 Ossington: ~250 sf | 54 Ossington: ~250 sf
```

• Full building renovation currently underway with 5 character

- Potential for full building lease.
- Prime retail located on Ossington Avenue in proximity to over 265,000 residents and over 5 million SF of office.
- Toronto's most electric restaurant and bar scene featuring La Banane, Mamakas, Bellwoods Brewery & Union.

Click here for more information and additional images



### **Floor Plans**

#### Basement Floor Plan

Second Floor Plan



#### Ground Floor Plan





Third Floor Plan







the second contract of the loss

#### LIBERTY VILLAGE

#### Streetscape Map



#### Ossington



Here Here, a neighbourhood magazine published in 2019 by Hullmark in buildings and businesses that define the Ossington community.

collaboration with Public Address. They interviewed and documented the people,





1

Doubleknaut Design

134 Ossington



La Cubana 92 Ossington





**Muhammad Ali vs George Chuvalo** 109 Ossington

In March 1966, Muhammad Ali trained at 109 Ossington to fight Toronto-born George Chuvalo for the World Boxing Council heavyweight championship at Maple Leaf Gardens.

5

3

**Golden Turtle Restaurant** 125 Ossington



#### **Pilot Coffee Roaster