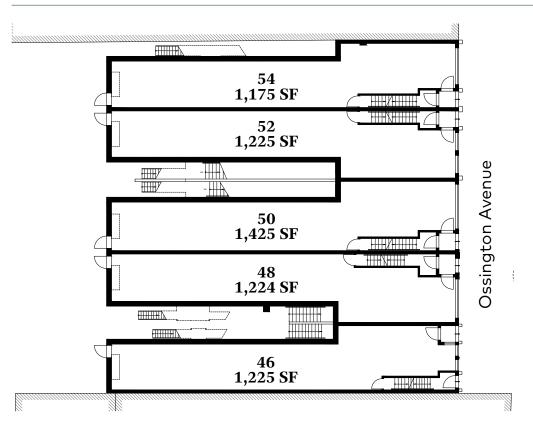

### **Floor Plans**

#### Ground Floor Plan

Third Floor Plan

the second contract of the loss

| 46 Oss    | 48 Oss    | 50 Oss        | 52 Oss        | 54 Oss        |
|-----------|-----------|---------------|---------------|---------------|
| 900 sf    | 900 sf    | 900 sf        | 900 sf        | 900 sf        |
| 1,225 sf  | 1,225 sf  | 1,425 sf      | 1,225 sf      | 1,175 sf      |
| na        | na        | 1,000 sf      | 1,000 sf      | 950 sf        |
| <u>na</u> | <u>na</u> | <u>800 sf</u> | <u>500 sf</u> | <u>500 sf</u> |
| 2,125 sf  | 2,125 sf  | 4,125 sf      | 3,625 sf      | 3,525 sf      |