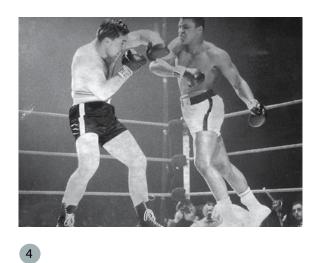

1

Doubleknaut Design

134 Ossington

La Cubana 92 Ossington

**Muhammad Ali vs George Chuvalo** 109 Ossington

In March 1966, Muhammad Ali trained at 109 Ossington to fight Toronto-born George Chuvalo for the World Boxing Council heavyweight championship at Maple Leaf Gardens.