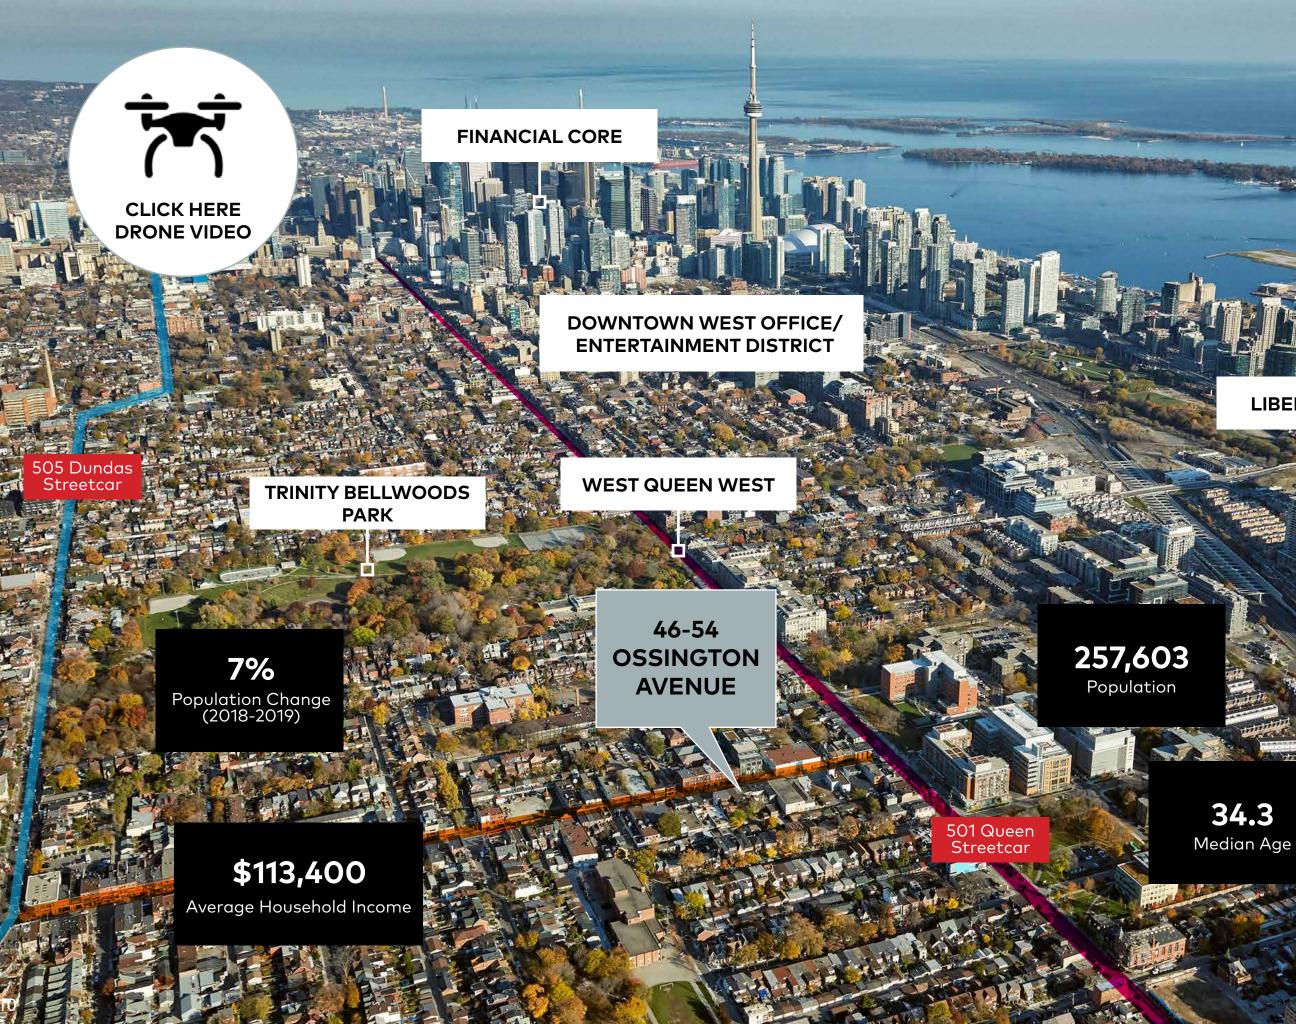

#### LIBERTY VILLAGE

#### Streetscape Map

```
50 Ossington: ~100 sf | 52 Ossington: ~250 sf | 54 Ossington: ~250 sf
```

• Full building renovation currently underway with 5 character

- Potential for full building lease.
- Prime retail located on Ossington Avenue in proximity to over 265,000 residents and over 5 million SF of office.
- Toronto's most electric restaurant and bar scene featuring La Banane, Mamakas, Bellwoods Brewery & Union.