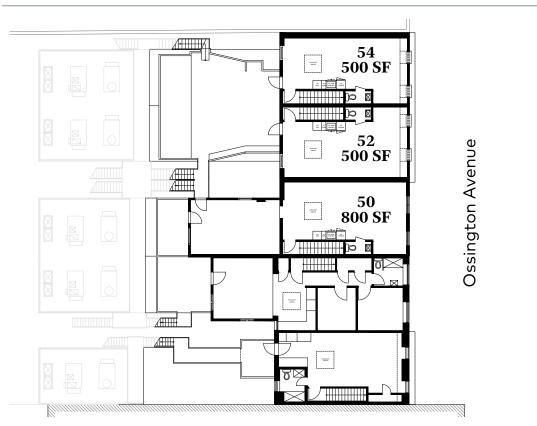

### **Floor Plans**

#### Basement Floor Plan

Second Floor Plan

| 46 Oss    | 48 Oss    | 50 Oss        | 52 Oss        | 54 Oss        |
|-----------|-----------|---------------|---------------|---------------|
| 900 sf    | 900 sf    | 900 sf        | 900 sf        | 900 sf        |
| 1,225 sf  | 1,225 sf  | 1,425 sf      | 1,225 sf      | 1,175 sf      |
| na        | na        | 1,000 sf      | 1,000 sf      | 950 sf        |
| <u>na</u> | <u>na</u> | <u>800 sf</u> | <u>500 sf</u> | <u>500 sf</u> |
| 2,125 sf  | 2,125 sf  | 4,125 sf      | 3,625 sf      | 3,525 sf      |