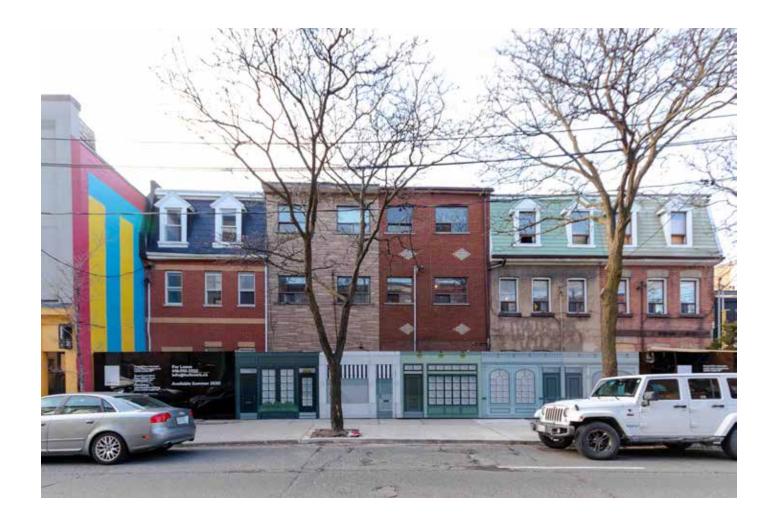

# FORTY SIX - FIFTY FOUR **OSSINGTON AVENUE**

## FULL BUILDING RENOVATION CURRENTLY UNDERWAY

46-54 0851106TO

hullmark

### Highlights

- retail units.
- Ground floor retail units feature double-height rear additions.

- The area is a well curated retail node with Reigning Champ, Fred Perry, Aesop, Nadege, Le Labo, gravitypope, Burton, Ollie Quinn and Tiger of Sweden as key tenants.