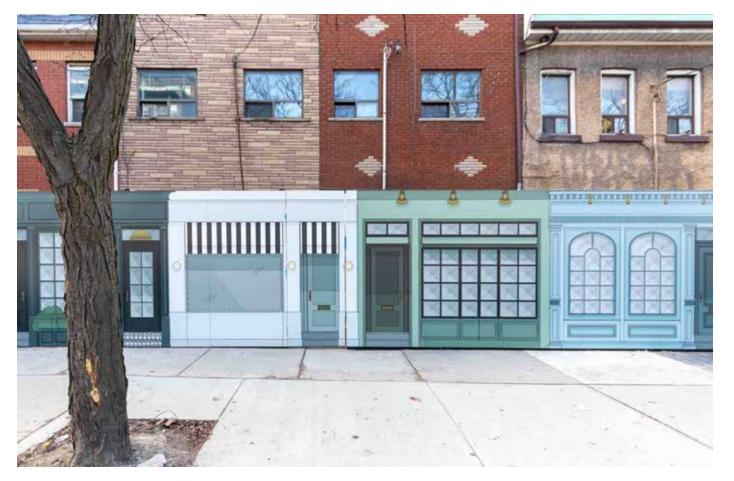

## FULL BUILDING RENOVATION CURRENTLY UNDERWAY

46-54 0851106TO

hullmark

### Highlights

- retail units.
- Ground floor retail units feature double-height rear additions.

- The area is a well curated retail node with Reigning Champ, Fred Perry, Aesop, Nadege, Le Labo, gravitypope, Burton, Ollie Quinn and Tiger of Sweden as key tenants.

```
50 Ossington: ~100 sf | 52 Ossington: ~250 sf | 54 Ossington: ~250 sf
```

• Full building renovation currently underway with 5 character

- Potential for full building lease.
- Prime retail located on Ossington Avenue in proximity to over 265,000 residents and over 5 million SF of office.
- Toronto's most electric restaurant and bar scene featuring La Banane, Mamakas, Bellwoods Brewery & Union.